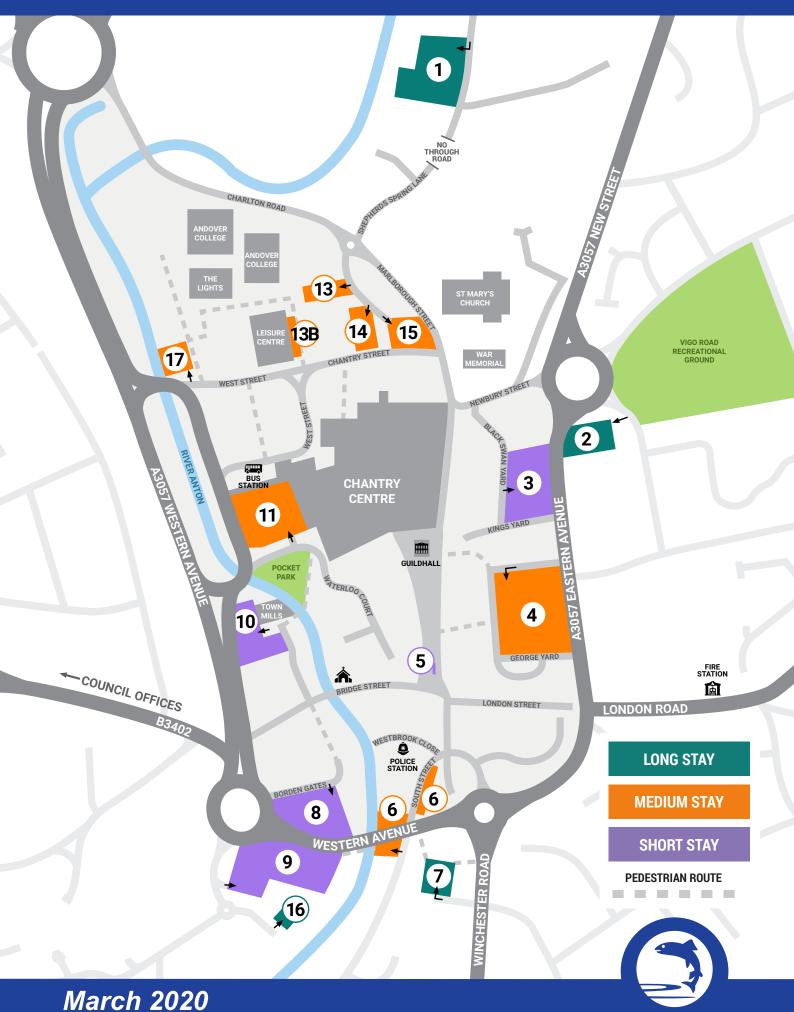

#### Short and medium stay tariffs

| Up to 2 hours | £1.00 |
|---------------|-------|
| Up to 3 hours | £2.00 |
| Up to 4 hours | £3.00 |
| Up to 5 hours | £4.00 |
| All day       | £5.90 |

| arms |                                                                                                                                                       |          |
|------|-------------------------------------------------------------------------------------------------------------------------------------------------------|----------|
| 3    | Black Swan Yard short stay (max 2 hours)                                                                                                              | દી 🏍     |
| 10   | Town Mill short stay (max 2 hours)                                                                                                                    | £ 🏍      |
| 8    | Borden Gates short stay (max 2 hours)                                                                                                                 | E 🏍      |
| 9    | Anton Mill Road short stay (max 3 hours)                                                                                                              | દી 🏍     |
| 17   | West Street medium stay                                                                                                                               | ર્લ 🙈    |
| 4    | George Yard medium stay<br>(west side - max 2 hours, east side - up to all day)                                                                       | E 🏍      |
| 11   | Chantry Centre medium stay<br>(levels 1A and 2 - max 2 hours, levels 2A and above – up to all day)                                                    | E 🏍      |
| 15   | Marlborough Street medium stay                                                                                                                        | E 🏍      |
| 6    | South Street medium stay                                                                                                                              | E 🕷      |
| 13   | Leisure Centre medium stay                                                                                                                            | E 🏍      |
| 14   | Simplyhealth medium stay ( available Mon to Fri evenings 5pm to 6:30am and Weekends all day. Pay & Display Saturdays 8:30am to 4pm, free other times) | E 🍬      |
| 5    | High Street - free disabled short stay parking (max 2 hours)                                                                                          | દ        |
| 13B  | Andover Leisure Centre disabled parking                                                                                                               | દુ       |
|      |                                                                                                                                                       |          |
| 1    | Shepherds Spring Lane Long Stay<br>(special rate- up to 2 hours FREE, up to 3 hours £1.20)                                                            | ድ 🚅      |
| 7    | Winchester Road long stay                                                                                                                             | <b>*</b> |
|      |                                                                                                                                                       |          |

#### Long stay tariffs

| Up to 2 hours | £1.00 |
|---------------|-------|
| Up to 3 hours | £2.00 |
| Up to 4 hours | £3.00 |
| Up to 5 hours | £4.00 |
| All day       | £4.40 |

### \* Shepherds Spring Lane Coach Parking is by prior arrangement only. Please contact 07833 930655 to book. Coach Parking Tariff £3.50 – 5 hours, £7.00 All Day.

Anton Mill Road long stay

The Acre long stay