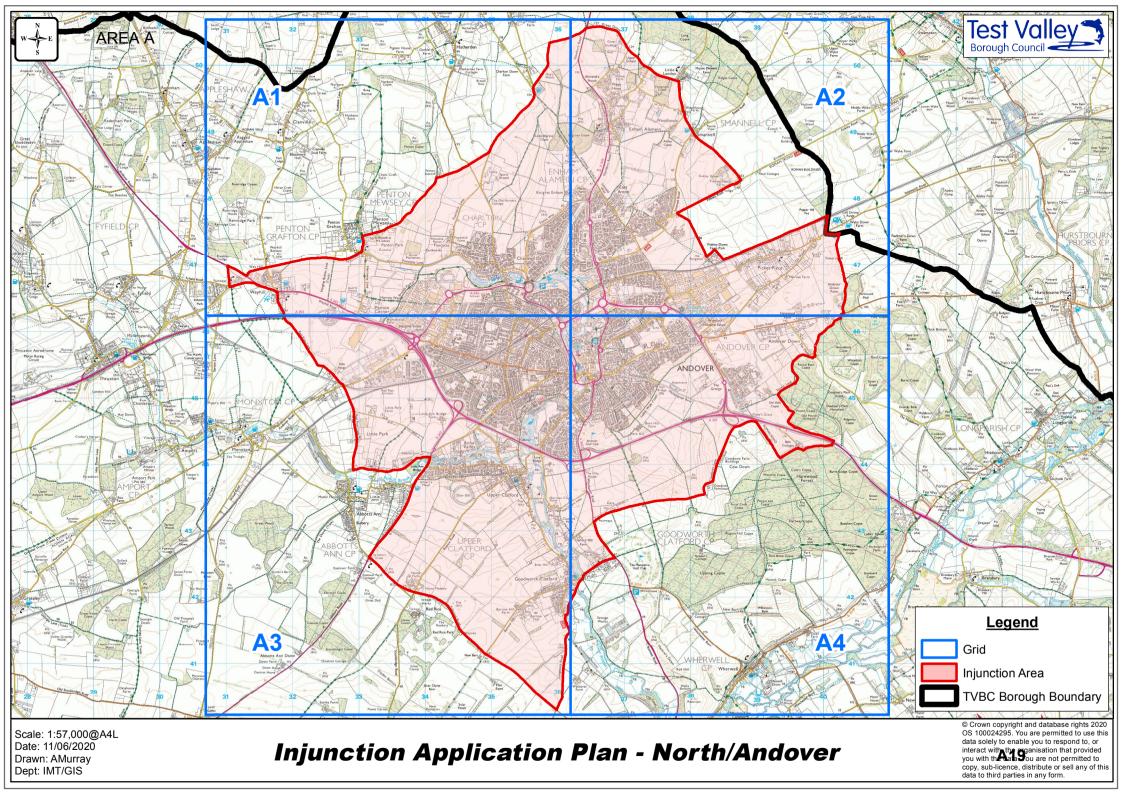

2. The Claimants are local authorities and the administrative boundaries of the First Claimant are marked on the map attached to the Draft Order at Schedule 2. The Claimants seek an injunction to protect parts of the First Claimant's administrative area from further unauthorised encampments by the First to 90th Defendants, who have formed unauthorised encampments within the Borough, in particular within the area where the Claimants seeks the injunction. The limited area within the Borough that the Claimants seeks to protect by an injunction has suffered in total 67 of the 82 unauthorised encampments within the Borough over the last 2 ½ years as detailed in the evidence. These encampments have been formed on both private and public land including: public open space, the highways, village centres, business premises and residential areas.

### Details of claim (continued)

3. The areas to be protected are within the administrative boundaries of Test Valley Borough Council and the injunction is sought as the Claimants have experienced significant and prolonged issued associated with unauthorised encampments within the First Claimant's administrative area, including: fly-tipping, anti-social behaviour and environmental and health risks associated with these encampments.

6. For the reasons set out in the witness statements, it is necessary and expedient for the promotion and protection of the interests of the inhabitants of the First Claimant and to prevent apprehended breaches of planning control to seek an injunction to prevent the establishment of unauthorised encampments by named individuals and Persons Unknown forming unauthorised encampments within the Borough of Test Valley within the area marked in red on the attached map at Schedule 2 of the Draft Order.

7. It is also necessary to bring these proceedings against Persons Unknown forming unauthorised encampments within the Borough of Test Valley to deter unauthorised encampments within the area identified on the map in Schedule 2 of the draft Order. It is not possible to identify all of the individuals who have formed these unauthorised encampments, many of whom are not prepared to identify themselves.