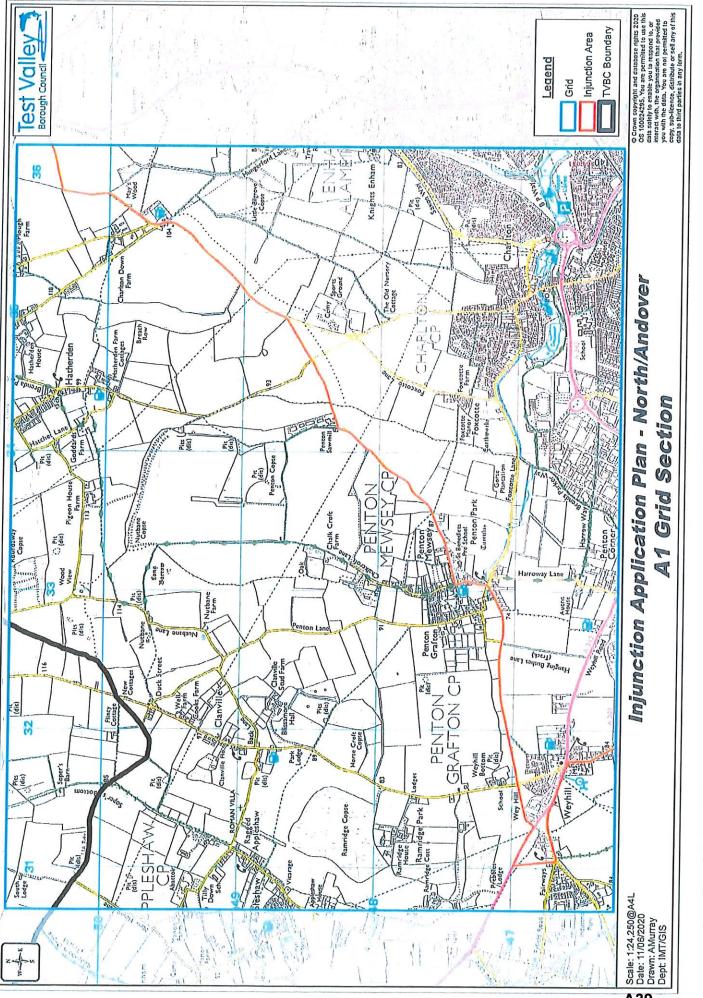

2. The Claimants are local authorities and the administrative boundaries of the First Claimant are marked on the map attached to the Draft Order at Schedule 2. The Claimants seek an injunction to protect parts of the First Claimant's administrative area from further unauthorised encampments by the First to 90th Defendants, who have formed unauthorised encampments within the Borough, in particular within the area where the Claimants seeks the injunction. The limited area within the Borough that the Claimants seeks to protect by an injunction has suffered in total 67 of the 82 unauthorised encampments within the Borough over the last 2 ½ years as detailed in the evidence. These encampments have been formed on both private and public land including: public open space, the highways, village centres, business premises and residential areas.

6. For the reasons set out in the witness statements, it is necessary and expedient for the promotion and protection of the interests of the inhabitants of the First Claimant and to prevent apprehended breaches of planning control to seek an injunction to prevent the establishment of unauthorised encampments by named individuals and Persons Unknown forming unauthorised encampments within the Borough of Test Valley within the area marked in red on the attached map at Schedule 2 of the Draft Order.

7. It is also necessary to bring these proceedings against Persons Unknown forming unauthorised encampments within the Borough of Test Valley to deter unauthorised encampments within the area identified on the map in Schedule 2 of the draft Order. It is not possible to identify all of the individuals who have formed these unauthorised encampments, many of whom are not prepared to identify themselves.