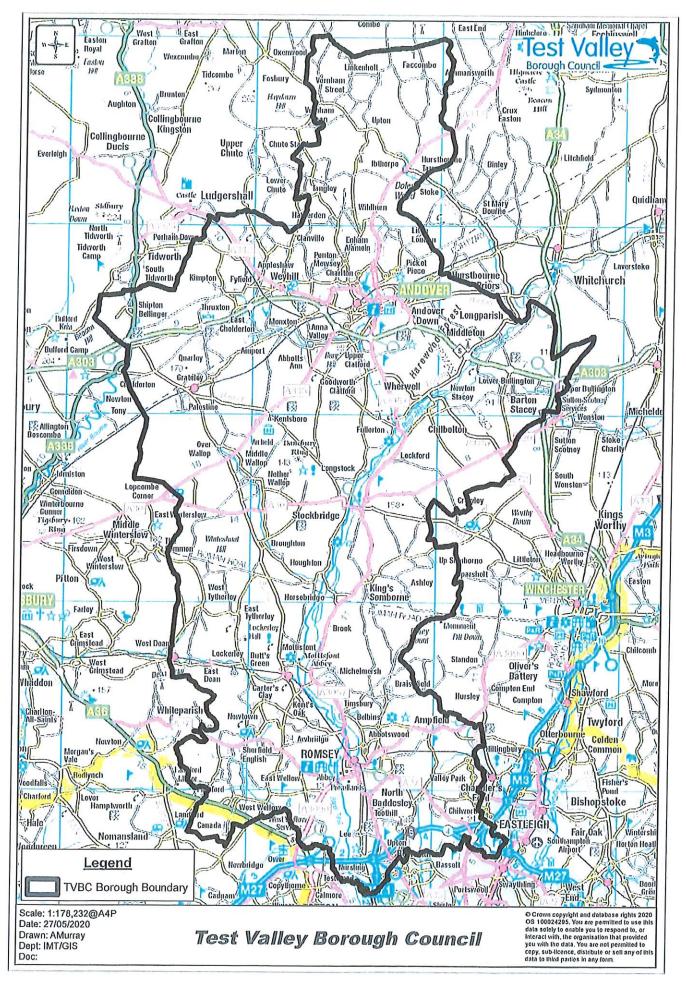

2. The Claimants are local authorities and the administrative boundaries of the First Claimant are marked on the map attached to the Draft Order at Schedule 2. The Claimants seek an injunction to protect parts of the First Claimant's administrative area from further unauthorised encampments by the First to 90th Defendants, who have formed unauthorised encampments within the Borough, in particular within the area where the Claimants seeks the injunction. The limited area within the Borough that the Claimants seeks to protect by an injunction has suffered in total 67 of the 82 unauthorised encampments within the Borough over the last 2 ½ years as detailed in the evidence. These encampments have been formed on both private and public land including: public open space, the highways, village centres, business premises and residential areas.