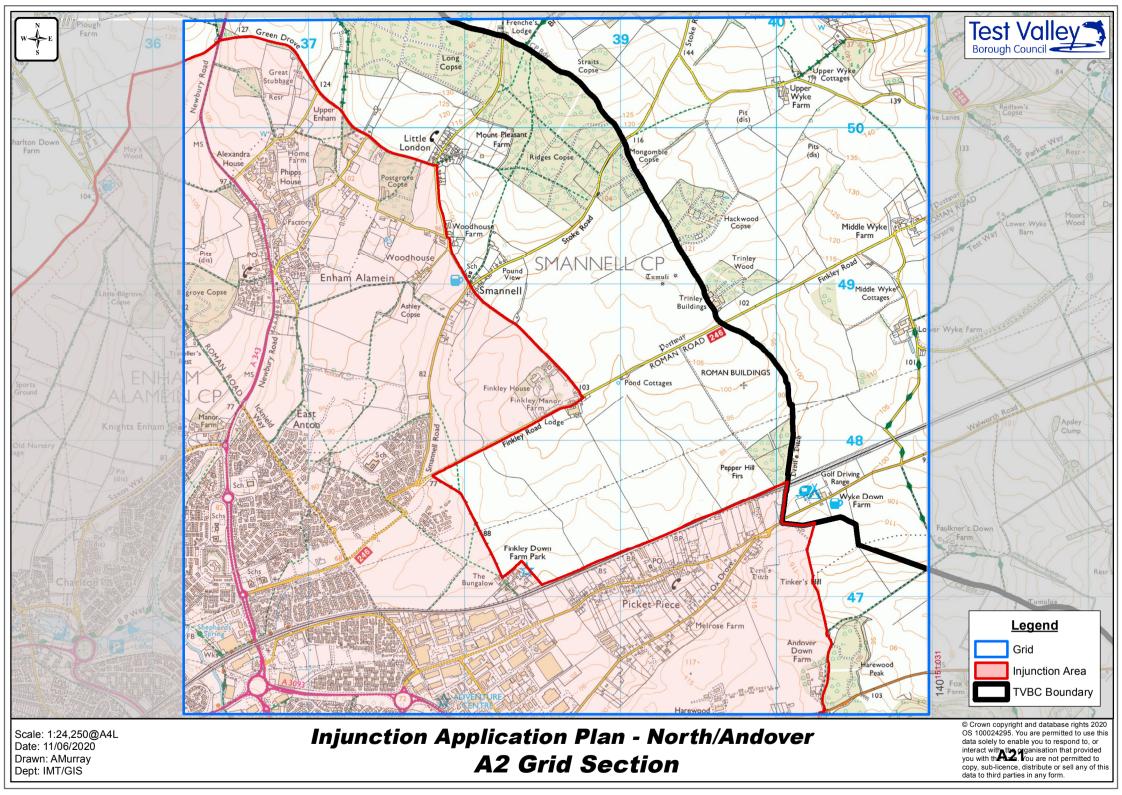

2. The Claimants are local authorities and the administrative boundaries of the First Claimant are marked on the map attached to the Draft Order at Schedule 2. The Claimants seek an injunction to protect parts of the First Claimant's administrative area from further unauthorised encampments by the First to 90th Defendants, who have formed unauthorised encampments within the Borough, in particular within the area where the Claimants seeks the injunction. The limited area within the Borough that the Claimants seeks to protect by an injunction has suffered in total 67 of the 82 unauthorised encampments within the Borough over the last 2 ½ years as detailed in the evidence. These encampments have been formed on both private and public land including: public open space, the highways, village centres, business premises and residential areas.

### Details of claim (continued)

3. The areas to be protected are within the administrative boundaries of Test Valley Borough Council and the injunction is sought as the Claimants have experienced significant and prolonged issued associated with unauthorised encampments within the First Claimant's administrative area, including: fly-tipping, anti-social behaviour and environmental and health risks associated with these encampments.

6. For the reasons set out in the witness statements, it is necessary and expedient for the promotion and protection of the interests of the inhabitants of the First Claimant and to prevent apprehended breaches of planning control to seek an injunction to prevent the establishment of unauthorised encampments by named individuals and Persons Unknown forming unauthorised encampments within the Borough of Test Valley within the area marked in red on the attached map at Schedule 2 of the Draft Order.

7. It is also necessary to bring these proceedings against Persons Unknown forming unauthorised encampments within the Borough of Test Valley to deter unauthorised encampments within the area identified on the map in Schedule 2 of the draft Order. It is not possible to identify all of the individuals who have formed these unauthorised encampments, many of whom are not prepared to identify themselves.