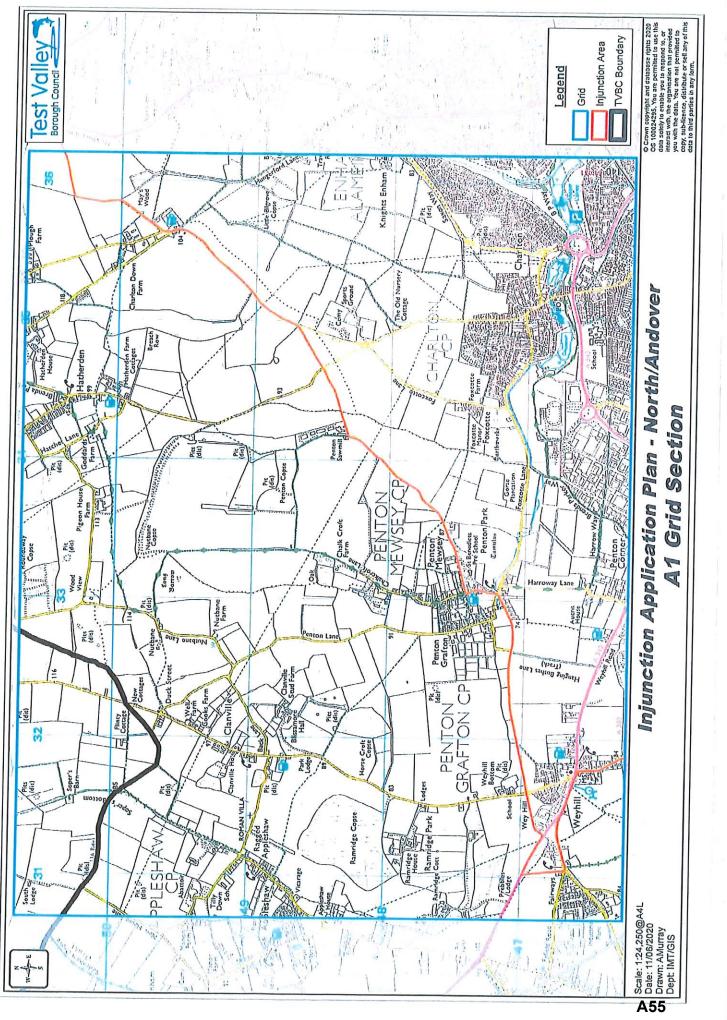

2. The Claimants are local authorities and the administrative boundaries of the First Claimant are marked on the map attached to the Draft Order at Schedule 2. The Claimants seek an injunction to protect parts of the First Claimant's administrative area from further unauthorised encampments by the First to 90th Defendants, who have formed unauthorised encampments within the Borough, in particular within the area where the Claimants seeks the injunction. The limited area within the Borough that the Claimants seeks to protect by an injunction has suffered in total 67 of the 82 unauthorised encampments within the Borough over the last 2 ½ years as detailed in the evidence. These encampments have been formed on both private and public land including: public open space, the highways, village centres, business premises and residential areas.

6. For the reasons set out in the witness statements, it is necessary and expedient for the promotion and protection of the interests of the inhabitants of the First Claimant and to prevent apprehended breaches of planning control to seek an injunction to prevent the establishment of unauthorised encampments by named individuals and Persons Unknown forming unauthorised encampments within the Borough of Test Valley within the area marked in red on the attached map at Schedule 2 of the Draft Order.

7. It is also necessary to bring these proceedings against Persons Unknown forming unauthorised encampments within the Borough of Test Valley to deter unauthorised encampments within the area identified on the map in Schedule 2 of the draft Order. It is not possible to identify all of the individuals who have formed these unauthorised encampments, many of whom are not prepared to identify themselves.