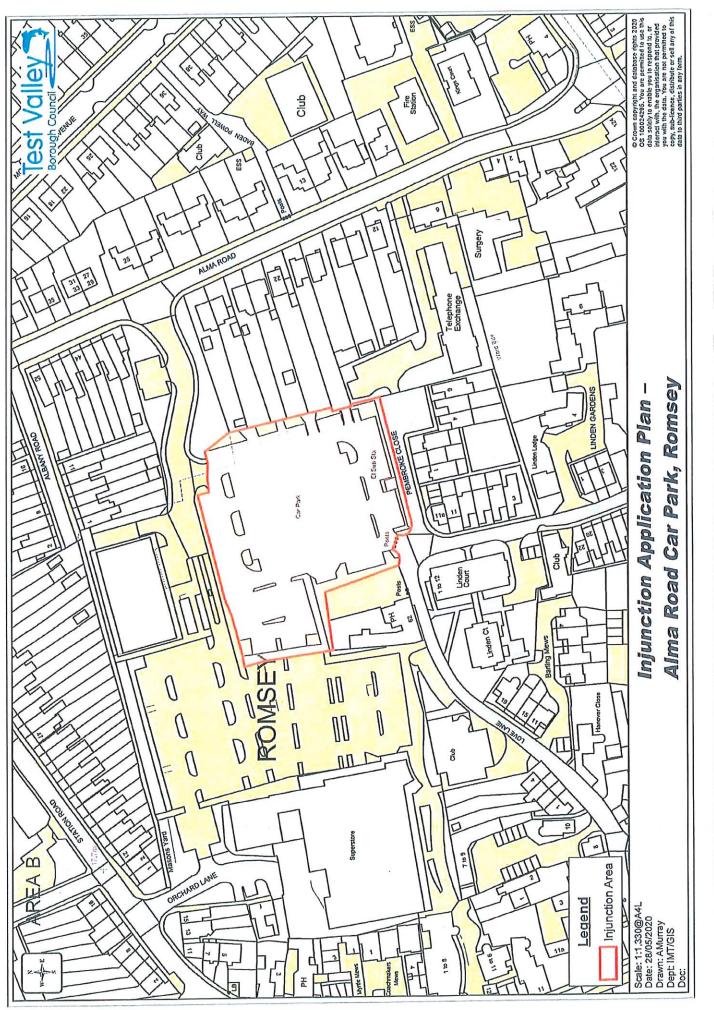

2. The Claimants are local authorities and the administrative boundaries of the First Claimant are marked on the map attached to the Draft Order at Schedule 2. The Claimants seek an injunction to protect parts of the First Claimant's administrative area from further unauthorised encampments by the First to 90th Defendants, who have formed unauthorised encampments within the Borough, in particular within the area where the Claimants seeks the injunction. The limited area within the Borough that the Claimants seeks to protect by an injunction has suffered in total 67 of the 82 unauthorised encampments within the Borough over the last 2 ½ years as detailed in the evidence. These encampments have been formed on both private and public land including: public open space, the highways, village centres, business premises and residential areas.

4. The encampments are having a detrimental impact on the community as a whole, local business and the enjoyment of public spaces.

5. Existing powers are being undermined and are ineffective, the law is being flouted repeatedly and the Claimants have experienced significant expense both in legal costs and clean-up costs. Service of directions to leave land by the Claimants or the Police pursuant to s.61 and section 77&78 of the CJPOA only leads to the encampments moving from one site to the next site and has not deterred the Defendants from forming encampments within the area marked in red on the map attached at Schedule 2.

6. For the reasons set out in the witness statements, it is necessary and expedient for the promotion and protection of the interests of the inhabitants of the First Claimant and to prevent apprehended breaches of planning control to seek an injunction to prevent the establishment of unauthorised encampments by named individuals and Persons Unknown forming unauthorised encampments within the Borough of Test Valley within the area marked in red on the attached map at Schedule 2 of the Draft Order.

7. It is also necessary to bring these proceedings against Persons Unknown forming unauthorised encampments within the Borough of Test Valley to deter unauthorised encampments within the area identified on the map in Schedule 2 of the draft Order. It is not possible to identify all of the individuals who have formed these unauthorised encampments, many of whom are not prepared to identify themselves.