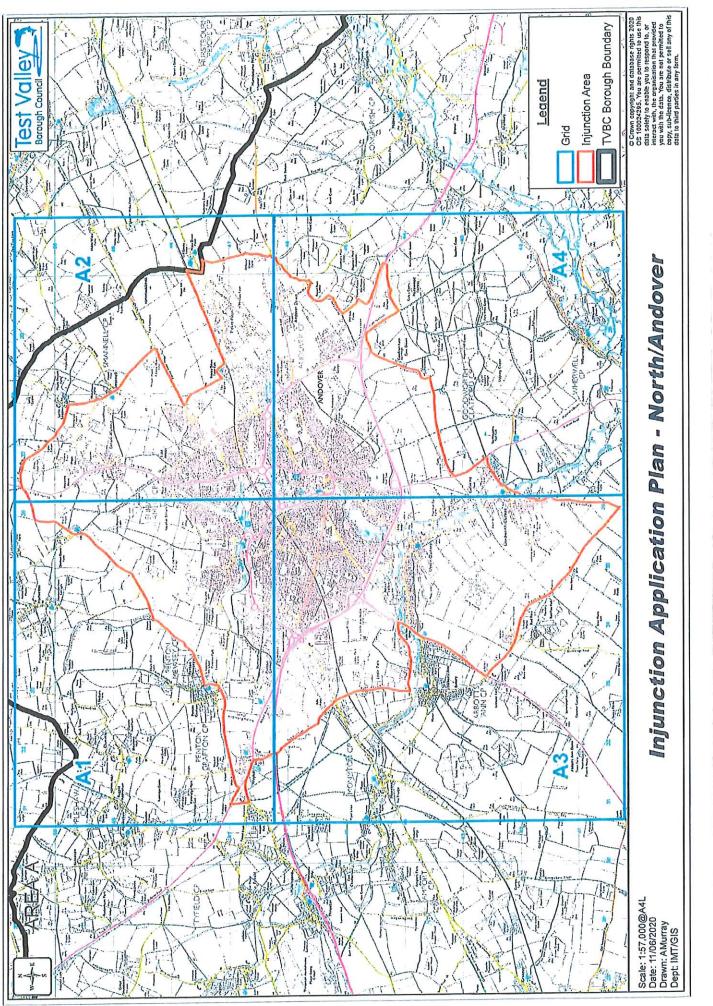

2. The Claimants are local authorities and the administrative boundaries of the First Claimant are marked on the map attached to the Draft Order at Schedule 2. The Claimants seek an injunction to protect parts of the First Claimant's administrative area from further unauthorised encampments by the First to 90th Defendants, who have formed unauthorised encampments within the Borough, in particular within the area where the Claimants seeks the injunction. The limited area within the Borough that the Claimants seeks to protect by an injunction has suffered in total 67 of the 82 unauthorised encampments within the Borough over the last 2 ½ years as detailed in the evidence. These encampments have been formed on both private and public land including: public open space, the highways, village centres, business premises and residential areas.

6. For the reasons set out in the witness statements, it is necessary and expedient for the promotion and protection of the interests of the inhabitants of the First Claimant and to prevent apprehended breaches of planning control to seek an injunction to prevent the establishment of unauthorised encampments by named individuals and Persons Unknown forming unauthorised encampments within the Borough of Test Valley within the area marked in red on the attached map at Schedule 2 of the Draft Order.

7. It is also necessary to bring these proceedings against Persons Unknown forming unauthorised encampments within the Borough of Test Valley to deter unauthorised encampments within the area identified on the map in Schedule 2 of the draft Order. It is not possible to identify all of the individuals who have formed these unauthorised encampments, many of whom are not prepared to identify themselves.