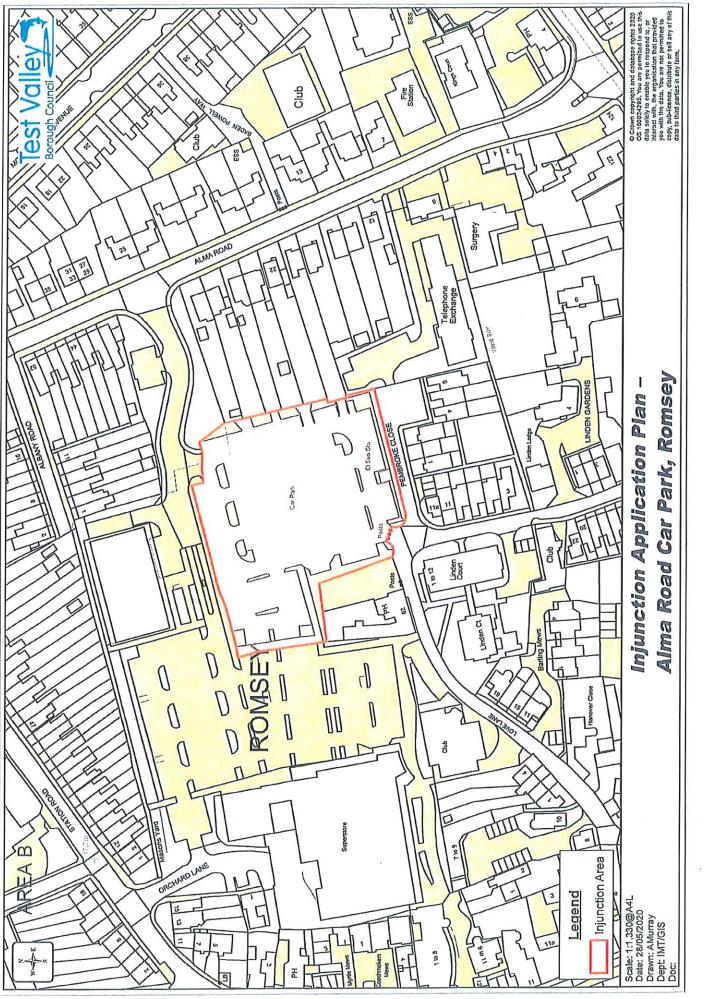

2. The Claimants are local authorities and the administrative boundaries of the First Claimant are marked on the map attached to the Draft Order at Schedule 2. The Claimants seek an injunction to protect parts of the First Claimant's administrative area from further unauthorised encampments by the First to 90th Defendants, who have formed unauthorised encampments within the Borough, in particular within the area where the Claimants seeks the injunction. The limited area within the Borough that the Claimants seeks to protect by an injunction has suffered in total 67 of the 82 unauthorised encampments within the Borough over the last 2 ½ years as detailed in the evidence. These encampments have been formed on both private and public land including: public open space, the highways, village centres, business premises and residential areas.

4. The encampments are having a detrimental impact on the community as a whole, local business and the enjoyment of public spaces.

5. Existing powers are being undermined and are ineffective, the law is being flouted repeatedly and the Claimants have experienced significant expense both in legal costs and clean-up costs. Service of directions to leave land by the Claimants or the Police pursuant to s.61 and section 77&78 of the CJPOA only leads to the encampments moving from one site to the next site and has not deterred the Defendants from forming encampments within the area marked in red on the map attached at Schedule 2.

6. For the reasons set out in the witness statements, it is necessary and expedient for the promotion and protection of the interests of the inhabitants of the First Claimant and to prevent apprehended breaches of planning control to seek an injunction to prevent the establishment of unauthorised encampments by named individuals and Persons Unknown forming unauthorised encampments within the Borough of Test Valley within the area marked in red on the attached map at Schedule 2 of the Draft Order.

7. It is also necessary to bring these proceedings against Persons Unknown forming unauthorised encampments within the Borough of Test Valley to deter unauthorised encampments within the area identified on the map in Schedule 2 of the draft Order. It is not possible to identify all of the individuals who have formed these unauthorised encampments, many of whom are not prepared to identify themselves.