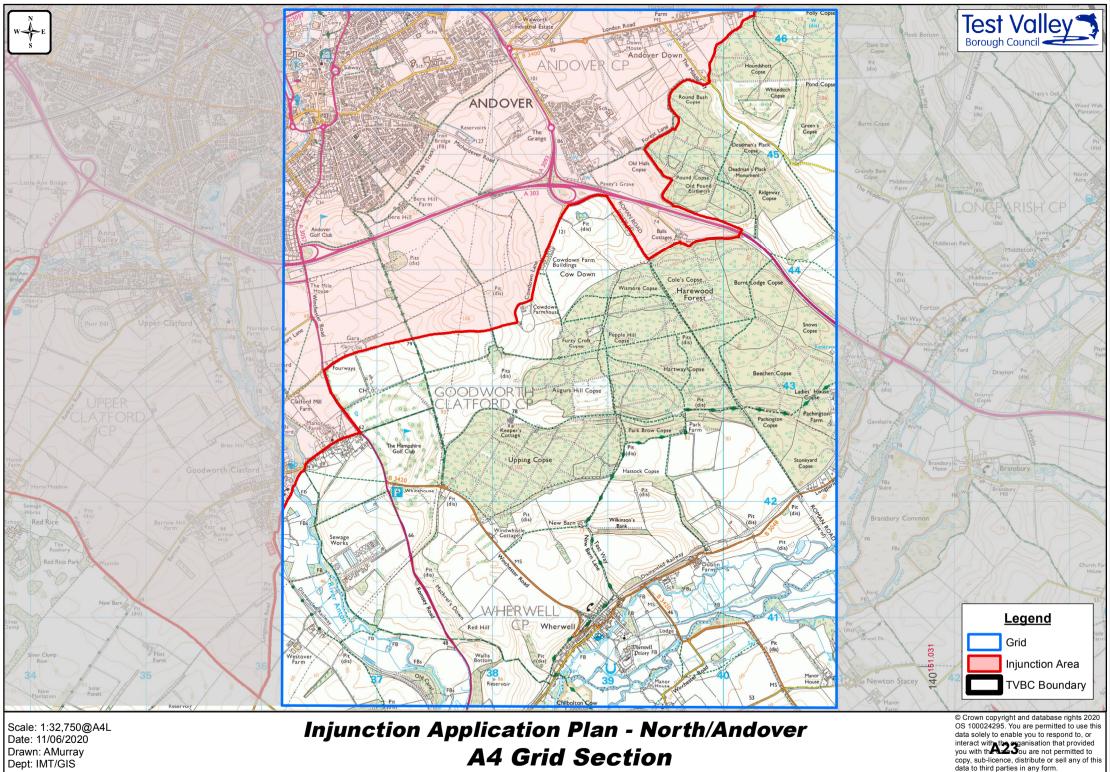

2. The Claimants are local authorities and the administrative boundaries of the First Claimant are marked on the map attached to the Draft Order at Schedule 2. The Claimants seek an injunction to protect parts of the First Claimant's administrative area from further unauthorised encampments by the First to 90th Defendants, who have formed unauthorised encampments within the Borough, in particular within the area where the Claimants seeks the injunction. The limited area within the Borough that the Claimants seeks to protect by an injunction has suffered in total 67 of the 82 unauthorised encampments within the Borough over the last 2 ½ years as detailed in the evidence. These encampments have been formed on both private and public land including: public open space, the highways, village centres, business premises and residential areas.

6. For the reasons set out in the witness statements, it is necessary and expedient for the promotion and protection of the interests of the inhabitants of the First Claimant and to prevent apprehended breaches of planning control to seek an injunction to prevent the establishment of unauthorised encampments by named individuals and Persons Unknown forming unauthorised encampments within the Borough of Test Valley within the area marked in red on the attached map at Schedule 2 of the Draft Order.

7. It is also necessary to bring these proceedings against Persons Unknown forming unauthorised encampments within the Borough of Test Valley to deter unauthorised encampments within the area identified on the map in Schedule 2 of the draft Order. It is not possible to identify all of the individuals who have formed these unauthorised encampments, many of whom are not prepared to identify themselves.