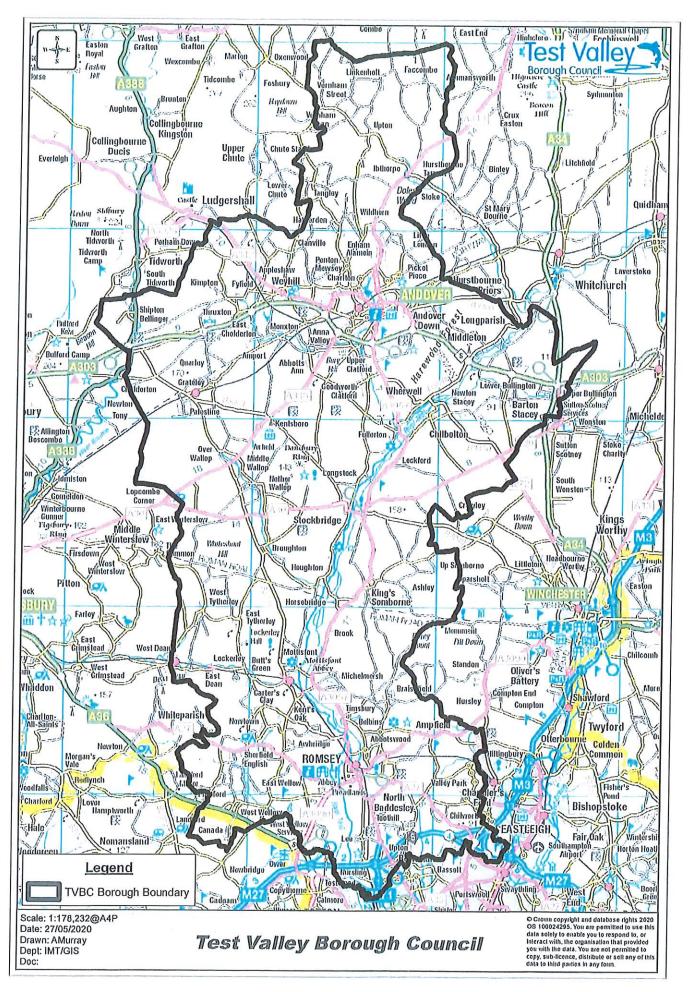

2. The Claimants are local authorities and the administrative boundaries of the First Claimant are marked on the map attached to the Draft Order at Schedule 2. The Claimants seek an injunction to protect parts of the First Claimant's administrative area from further unauthorised encampments by the First to 90th Defendants, who have formed unauthorised encampments within the Borough, in particular within the area where the Claimants seeks the injunction. The limited area within the Borough that the Claimants seeks to protect by an injunction has suffered in total 67 of the 82 unauthorised encampments within the Borough over the last 2 ½ years as detailed in the evidence. These encampments have been formed on both private and public land including: public open space, the highways, village centres, business premises and residential areas.

4. The encampments are having a detrimental impact on the community as a whole, local business and the enjoyment of public spaces.

5. Existing powers are being undermined and are ineffective, the law is being flouted repeatedly and the Claimants have experienced significant expense both in legal costs and clean-up costs. Service of directions to leave land by the Claimants or the Police pursuant to s.61 and section 77&78 of the CJPOA only leads to the encampments moving from one site to the next site and has not deterred the Defendants from forming encampments within the area marked in red on the map attached at Schedule 2.

6. For the reasons set out in the witness statements, it is necessary and expedient for the promotion and protection of the interests of the inhabitants of the First Claimant and to prevent apprehended breaches of planning control to seek an injunction to prevent the establishment of unauthorised encampments by named individuals and Persons Unknown forming unauthorised encampments within the Borough of Test Valley within the area marked in red on the attached map at Schedule 2 of the Draft Order.

7. It is also necessary to bring these proceedings against Persons Unknown forming unauthorised encampments within the Borough of Test Valley to deter unauthorised encampments within the area identified on the map in Schedule 2 of the draft Order. It is not possible to identify all of the individuals who have formed these unauthorised encampments, many of whom are not prepared to identify themselves.