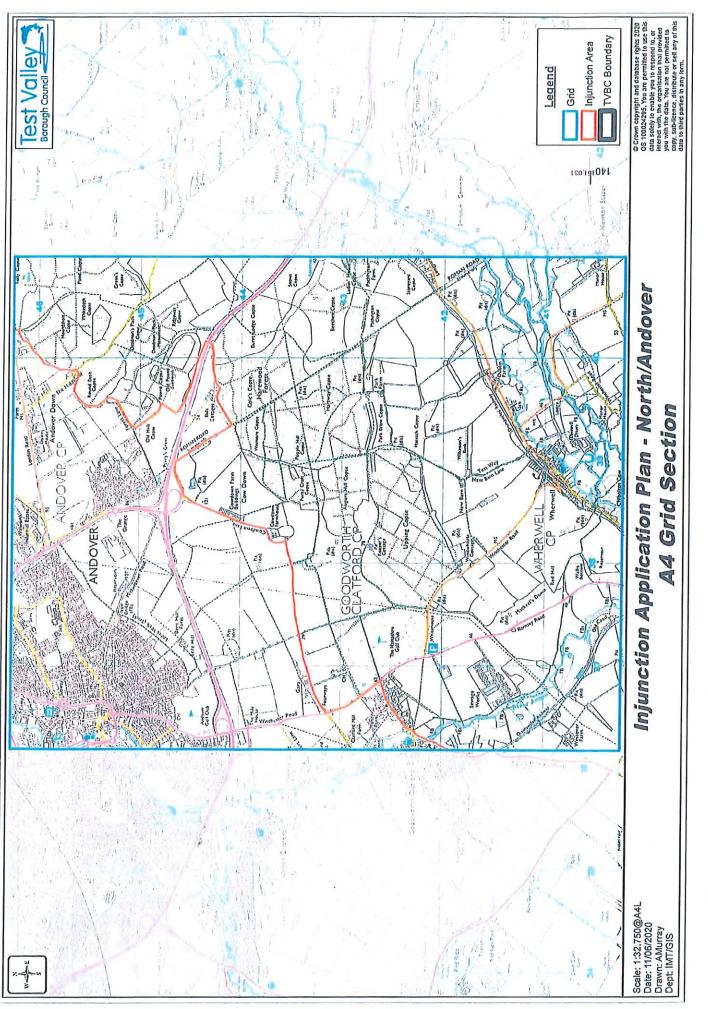

2. The Claimants are local authorities and the administrative boundaries of the First Claimant are marked on the map attached to the Draft Order at Schedule 2. The Claimants seek an injunction to protect parts of the First Claimant's administrative area from further unauthorised encampments by the First to 90th Defendants, who have formed unauthorised encampments within the Borough, in particular within the area where the Claimants seeks the injunction. The limited area within the Borough that the Claimants seeks to protect by an injunction has suffered in total 67 of the 82 unauthorised encampments within the Borough over the last 2 ½ years as detailed in the evidence. These encampments have been formed on both private and public land including: public open space, the highways, village centres, business premises and residential areas.

4. The encampments are having a detrimental impact on the community as a whole, local business and the enjoyment of public spaces.

5. Existing powers are being undermined and are ineffective, the law is being flouted repeatedly and the Claimants have experienced significant expense both in legal costs and clean-up costs. Service of directions to leave land by the Claimants or the Police pursuant to s.61 and section 77&78 of the CJPOA only leads to the encampments moving from one site to the next site and has not deterred the Defendants from forming encampments within the area marked in red on the map attached at Schedule 2.

6. For the reasons set out in the witness statements, it is necessary and expedient for the promotion and protection of the interests of the inhabitants of the First Claimant and to prevent apprehended breaches of planning control to seek an injunction to prevent the establishment of unauthorised encampments by named individuals and Persons Unknown forming unauthorised encampments within the Borough of Test Valley within the area marked in red on the attached map at Schedule 2 of the Draft Order.

7. It is also necessary to bring these proceedings against Persons Unknown forming unauthorised encampments within the Borough of Test Valley to deter unauthorised encampments within the area identified on the map in Schedule 2 of the draft Order. It is not possible to identify all of the individuals who have formed these unauthorised encampments, many of whom are not prepared to identify themselves.