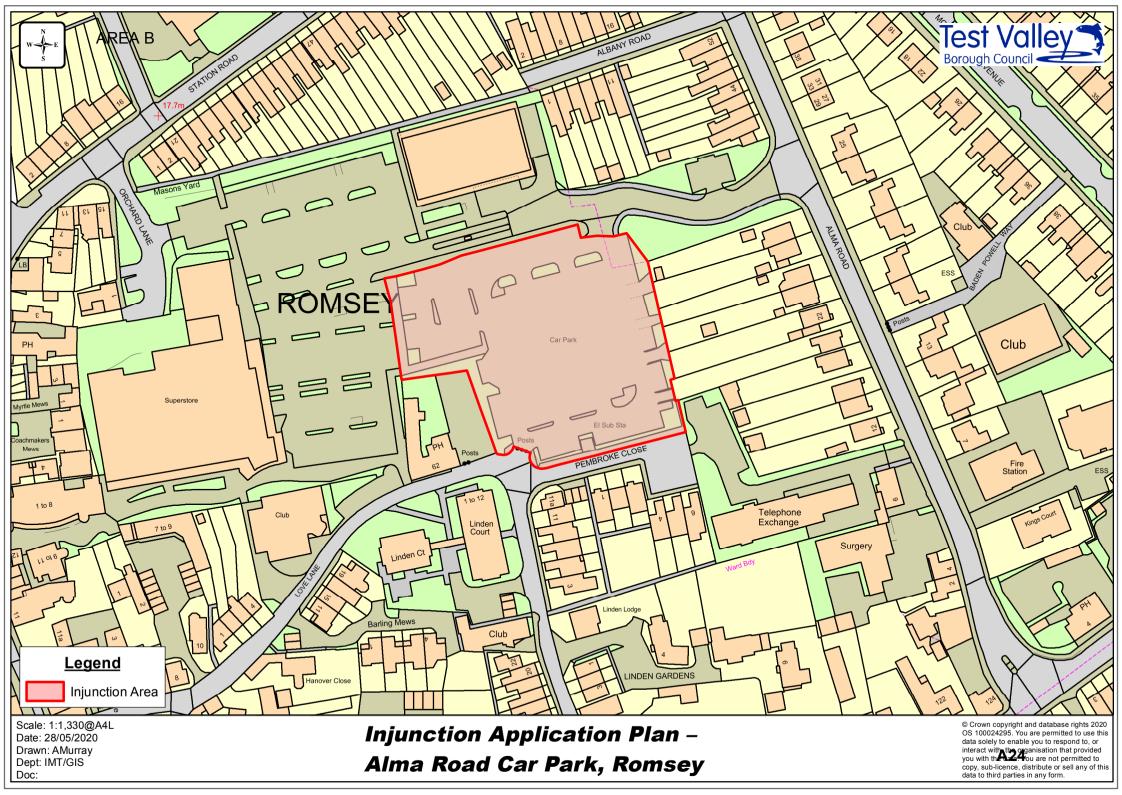

- (iii) For the additional areas of Land marked Area B on the map attached to Schedule 2 of this Order by affixing copies (as opposed to originals) of the Claim Form, Application Notice and draft Order (very plainly marked as a draft) and this order on a prominent position on Land with notice to Persons Unknown (Forming Unauthorised Encampments Within the Borough of Test Valley) that a copy of the supporting evidence can be obtained from or inspected at Test Valley Borough Council, Beech Hurst, Weyhill Road, Andover, Hampshire, SP10 3AJ
- 6. The Defendants shall acknowledge service of the claim form 21 days after the date of deemed service.
- 7. The Claimants have permission to serve the Defendants with a sealed copy of this order (as opposed to an original).