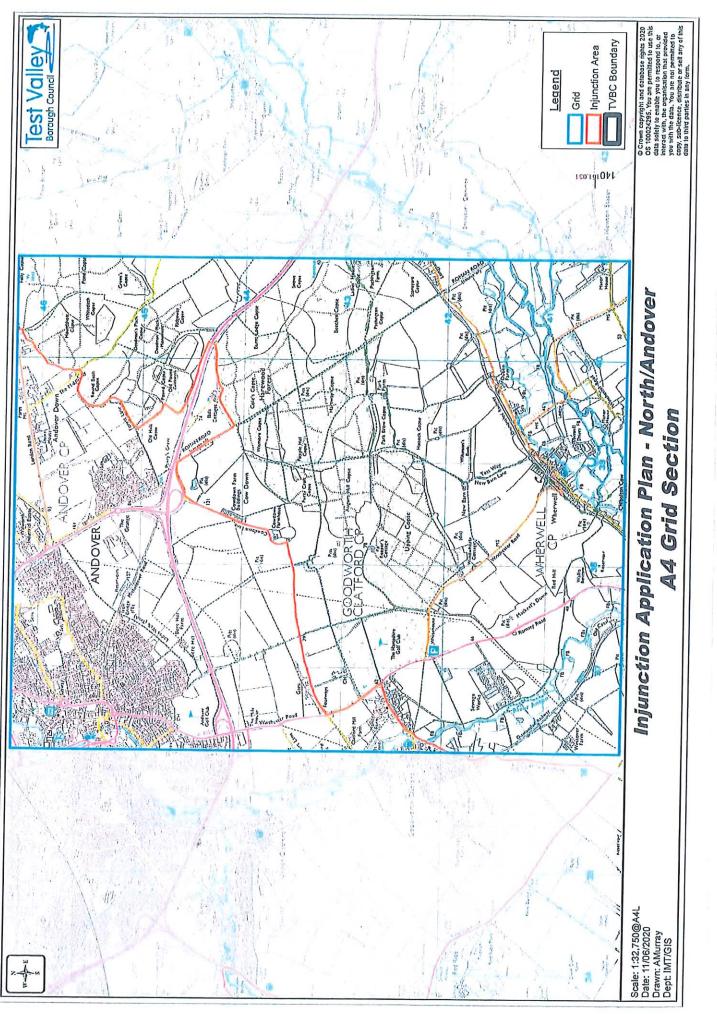

2. The Claimants are local authorities and the administrative boundaries of the First Claimant are marked on the map attached to the Draft Order at Schedule 2. The Claimants seek an injunction to protect parts of the First Claimant's administrative area from further unauthorised encampments by the First to 90th Defendants, who have formed unauthorised encampments within the Borough, in particular within the area where the Claimants seeks the injunction. The limited area within the Borough that the Claimants seeks to protect by an injunction has suffered in total 67 of the 82 unauthorised encampments within the Borough over the last 2 ½ years as detailed in the evidence. These encampments have been formed on both private and public land including: public open space, the highways, village centres, business premises and residential areas.

4. The encampments are having a detrimental impact on the community as a whole, local business and the enjoyment of public spaces.

5. Existing powers are being undermined and are ineffective, the law is being flouted repeatedly and the Claimants have experienced significant expense both in legal costs and clean-up costs. Service of directions to leave land by the Claimants or the Police pursuant to s.61 and section 77&78 of the CJPOA only leads to the encampments moving from one site to the next site and has not deterred the Defendants from forming encampments within the area marked in red on the map attached at Schedule 2.

6. For the reasons set out in the witness statements, it is necessary and expedient for the promotion and protection of the interests of the inhabitants of the First Claimant and to prevent apprehended breaches of planning control to seek an injunction to prevent the establishment of unauthorised encampments by named individuals and Persons Unknown forming unauthorised encampments within the Borough of Test Valley within the area marked in red on the attached map at Schedule 2 of the Draft Order.

7. It is also necessary to bring these proceedings against Persons Unknown forming unauthorised encampments within the Borough of Test Valley to deter unauthorised encampments within the area identified on the map in Schedule 2 of the draft Order. It is not possible to identify all of the individuals who have formed these unauthorised encampments, many of whom are not prepared to identify themselves.