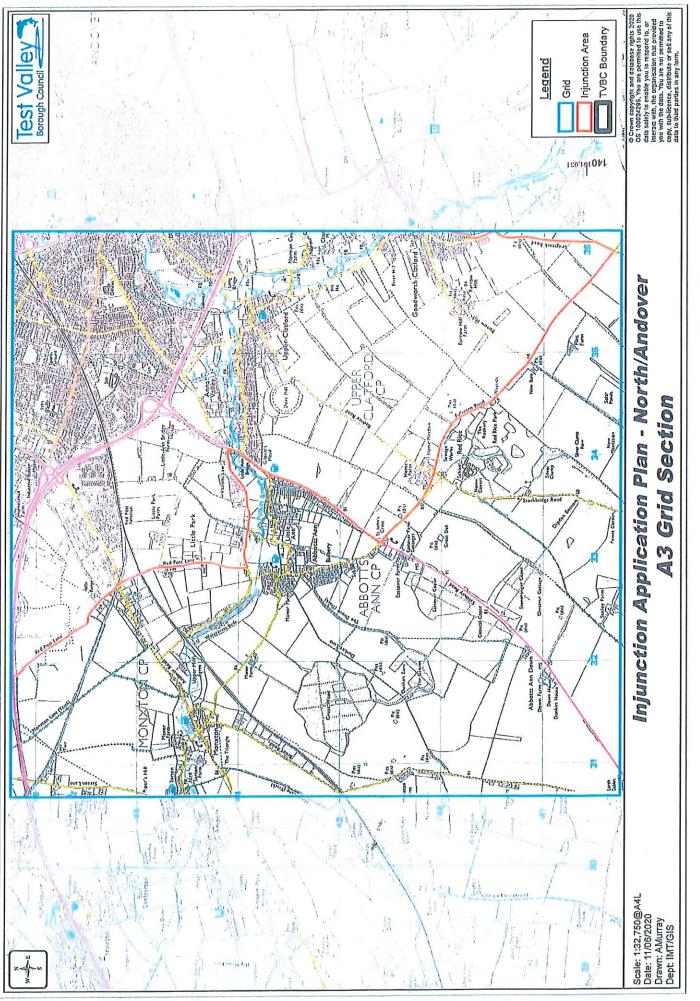

2. The Claimants are local authorities and the administrative boundaries of the First Claimant are marked on the map attached to the Draft Order at Schedule 2. The Claimants seek an injunction to protect parts of the First Claimant's administrative area from further unauthorised encampments by the First to 90th Defendants, who have formed unauthorised encampments within the Borough, in particular within the area where the Claimants seeks the injunction. The limited area within the Borough that the Claimants seeks to protect by an injunction has suffered in total 67 of the 82 unauthorised encampments within the Borough over the last 2 ½ years as detailed in the evidence. These encampments have been formed on both private and public land including: public open space, the highways, village centres, business premises and residential areas.

4. The encampments are having a detrimental impact on the community as a whole, local business and the enjoyment of public spaces.

5. Existing powers are being undermined and are ineffective, the law is being flouted repeatedly and the Claimants have experienced significant expense both in legal costs and clean-up costs. Service of directions to leave land by the Claimants or the Police pursuant to s.61 and section 77&78 of the CJPOA only leads to the encampments moving from one site to the next site and has not deterred the Defendants from forming encampments within the area marked in red on the map attached at Schedule 2.

6. For the reasons set out in the witness statements, it is necessary and expedient for the promotion and protection of the interests of the inhabitants of the First Claimant and to prevent apprehended breaches of planning control to seek an injunction to prevent the establishment of unauthorised encampments by named individuals and Persons Unknown forming unauthorised encampments within the Borough of Test Valley within the area marked in red on the attached map at Schedule 2 of the Draft Order.

7. It is also necessary to bring these proceedings against Persons Unknown forming unauthorised encampments within the Borough of Test Valley to deter unauthorised encampments within the area identified on the map in Schedule 2 of the draft Order. It is not possible to identify all of the individuals who have formed these unauthorised encampments, many of whom are not prepared to identify themselves.