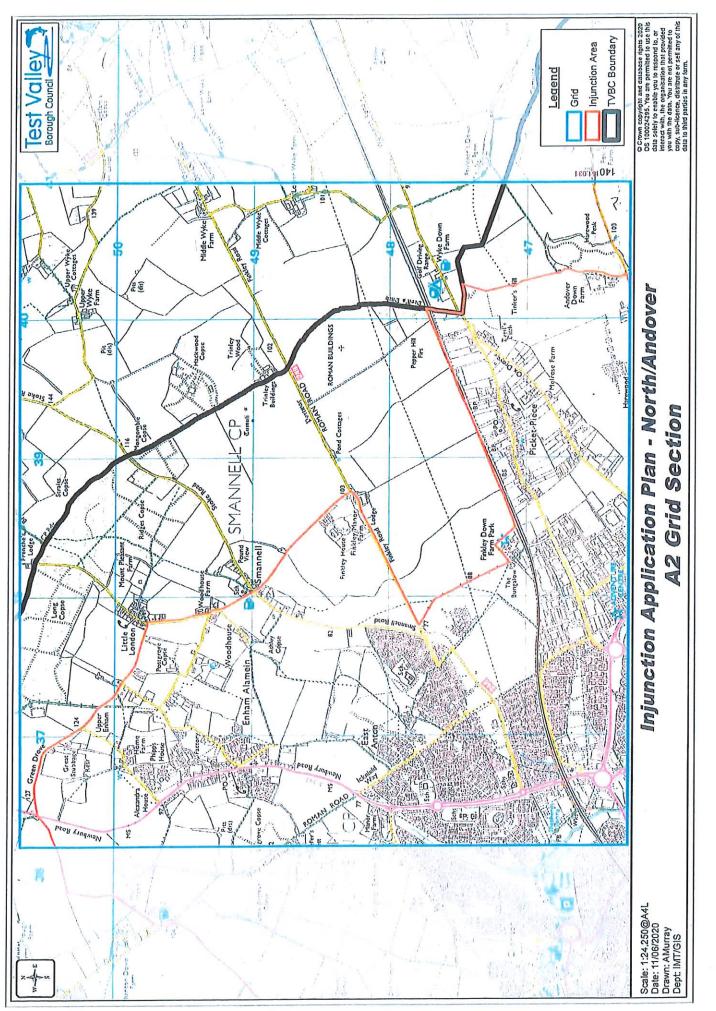

2. The Claimants are local authorities and the administrative boundaries of the First Claimant are marked on the map attached to the Draft Order at Schedule 2. The Claimants seek an injunction to protect parts of the First Claimant's administrative area from further unauthorised encampments by the First to 90th Defendants, who have formed unauthorised encampments within the Borough, in particular within the area where the Claimants seeks the injunction. The limited area within the Borough that the Claimants seeks to protect by an injunction has suffered in total 67 of the 82 unauthorised encampments within the Borough over the last 2 ½ years as detailed in the evidence. These encampments have been formed on both private and public land including: public open space, the highways, village centres, business premises and residential areas.

4. The encampments are having a detrimental impact on the community as a whole, local business and the enjoyment of public spaces.

5. Existing powers are being undermined and are ineffective, the law is being flouted repeatedly and the Claimants have experienced significant expense both in legal costs and clean-up costs. Service of directions to leave land by the Claimants or the Police pursuant to s.61 and section 77&78 of the CJPOA only leads to the encampments moving from one site to the next site and has not deterred the Defendants from forming encampments within the area marked in red on the map attached at Schedule 2.

6. For the reasons set out in the witness statements, it is necessary and expedient for the promotion and protection of the interests of the inhabitants of the First Claimant and to prevent apprehended breaches of planning control to seek an injunction to prevent the establishment of unauthorised encampments by named individuals and Persons Unknown forming unauthorised encampments within the Borough of Test Valley within the area marked in red on the attached map at Schedule 2 of the Draft Order.

7. It is also necessary to bring these proceedings against Persons Unknown forming unauthorised encampments within the Borough of Test Valley to deter unauthorised encampments within the area identified on the map in Schedule 2 of the draft Order. It is not possible to identify all of the individuals who have formed these unauthorised encampments, many of whom are not prepared to identify themselves.