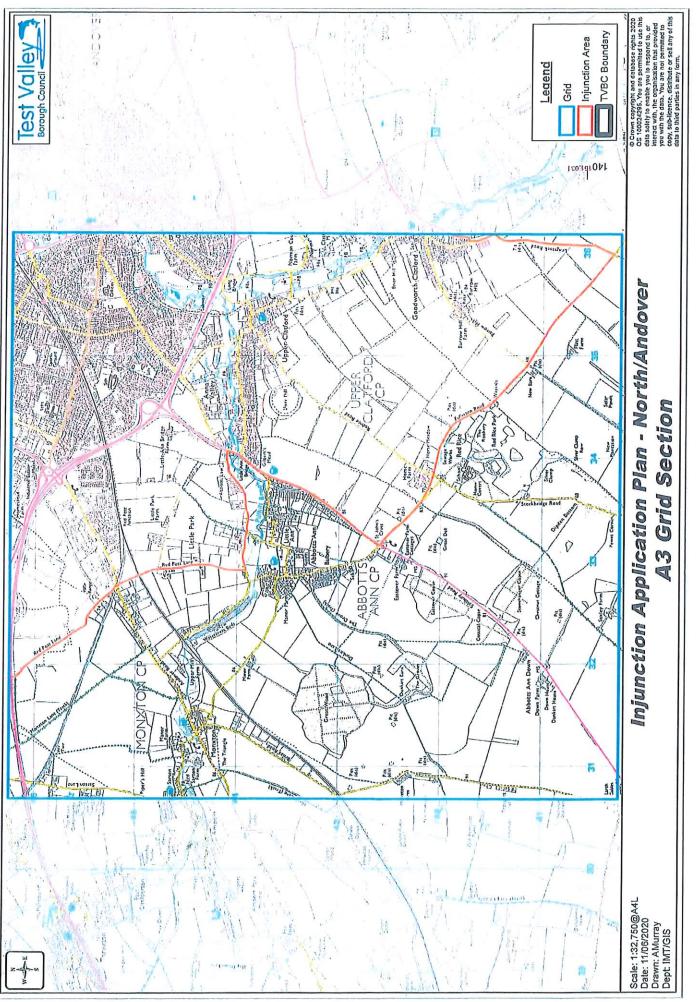

2. The Claimants are local authorities and the administrative boundaries of the First Claimant are marked on the map attached to the Draft Order at Schedule 2. The Claimants seek an injunction to protect parts of the First Claimant's administrative area from further unauthorised encampments by the First to 90th Defendants, who have formed unauthorised encampments within the Borough, in particular within the area where the Claimants seeks the injunction. The limited area within the Borough that the Claimants seeks to protect by an injunction has suffered in total 67 of the 82 unauthorised encampments within the Borough over the last 2 ½ years as detailed in the evidence. These encampments have been formed on both private and public land including: public open space, the highways, village centres, business premises and residential areas.

6. For the reasons set out in the witness statements, it is necessary and expedient for the promotion and protection of the interests of the inhabitants of the First Claimant and to prevent apprehended breaches of planning control to seek an injunction to prevent the establishment of unauthorised encampments by named individuals and Persons Unknown forming unauthorised encampments within the Borough of Test Valley within the area marked in red on the attached map at Schedule 2 of the Draft Order.

7. It is also necessary to bring these proceedings against Persons Unknown forming unauthorised encampments within the Borough of Test Valley to deter unauthorised encampments within the area identified on the map in Schedule 2 of the draft Order. It is not possible to identify all of the individuals who have formed these unauthorised encampments, many of whom are not prepared to identify themselves.