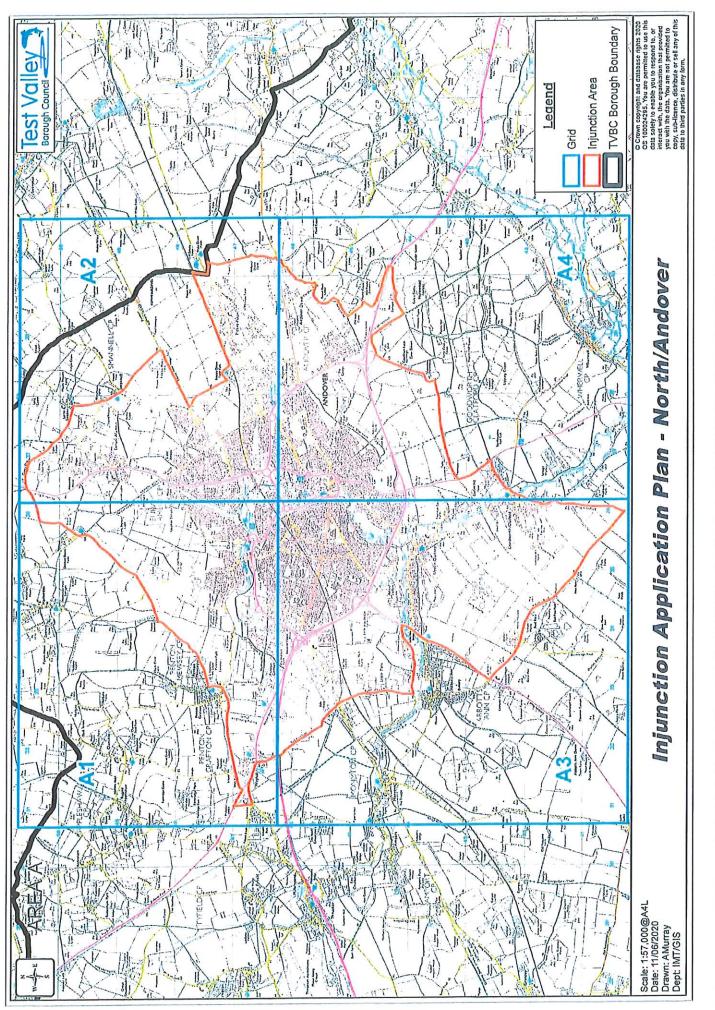

2. The Claimants are local authorities and the administrative boundaries of the First Claimant are marked on the map attached to the Draft Order at Schedule 2. The Claimants seek an injunction to protect parts of the First Claimant's administrative area from further unauthorised encampments by the First to 90th Defendants, who have formed unauthorised encampments within the Borough, in particular within the area where the Claimants seeks the injunction. The limited area within the Borough that the Claimants seeks to protect by an injunction has suffered in total 67 of the 82 unauthorised encampments within the Borough over the last 2 ½ years as detailed in the evidence. These encampments have been formed on both private and public land including: public open space, the highways, village centres, business premises and residential areas.

6. For the reasons set out in the witness statements, it is necessary and expedient for the promotion and protection of the interests of the inhabitants of the First Claimant and to prevent apprehended breaches of planning control to seek an injunction to prevent the establishment of unauthorised encampments by named individuals and Persons Unknown forming unauthorised encampments within the Borough of Test Valley within the area marked in red on the attached map at Schedule 2 of the Draft Order.

7. It is also necessary to bring these proceedings against Persons Unknown forming unauthorised encampments within the Borough of Test Valley to deter unauthorised encampments within the area identified on the map in Schedule 2 of the draft Order. It is not possible to identify all of the individuals who have formed these unauthorised encampments, many of whom are not prepared to identify themselves.