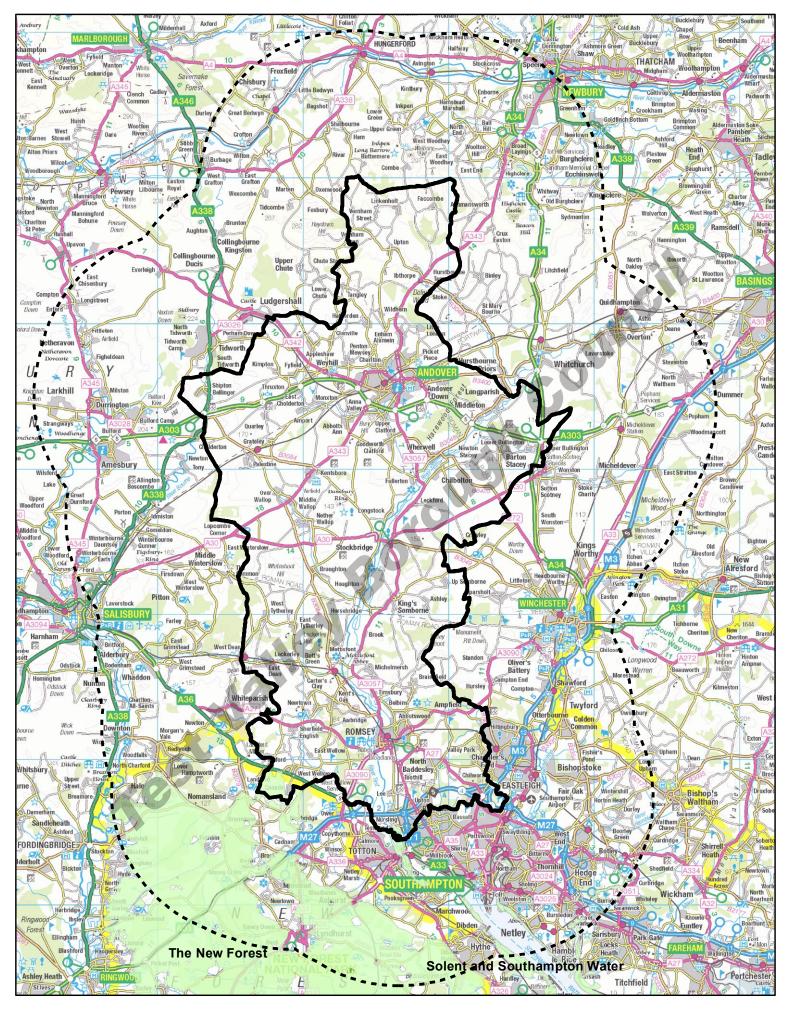

## Ramsar sites within 10km of the Test Valley Borough Boundary

This map is reproduced from Ordnance Survey Material with the Permission of Ordnance Survey on behalf of the controller of her majesty's stationery office © Crown Copyright. Unauthorised reproduction infringes Crown Copyright and may lead to prosecution or civil proceedings. Test Valley Borough Council 100024295 2021.