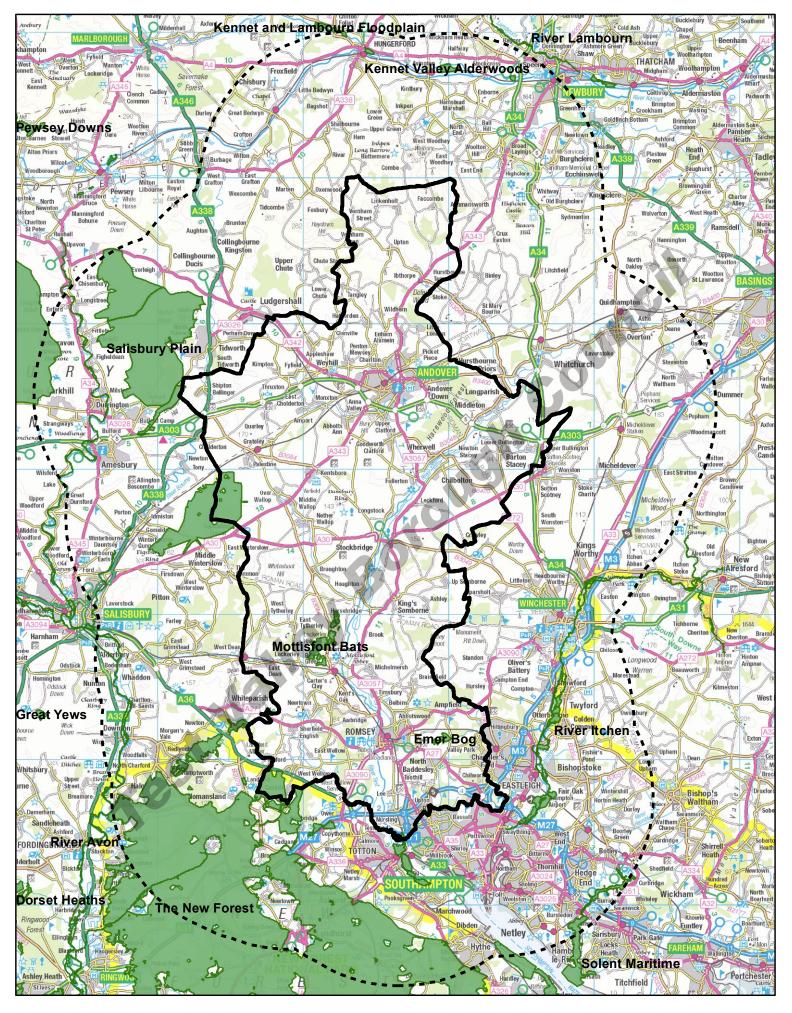

## Special Areas of Conservation within 10km of the Test Valley Borough Boundary

This map is reproduced from Ordnance Survey Material with the Permission of Ordnance Survey on behalf of the controller of her majesty's stationery office © Crown Copyright. Unauthorised reproduction infringes Crown Copyright and may lead to prosecution or civil proceedings. Test Valley Borough Council 100024295 2021.