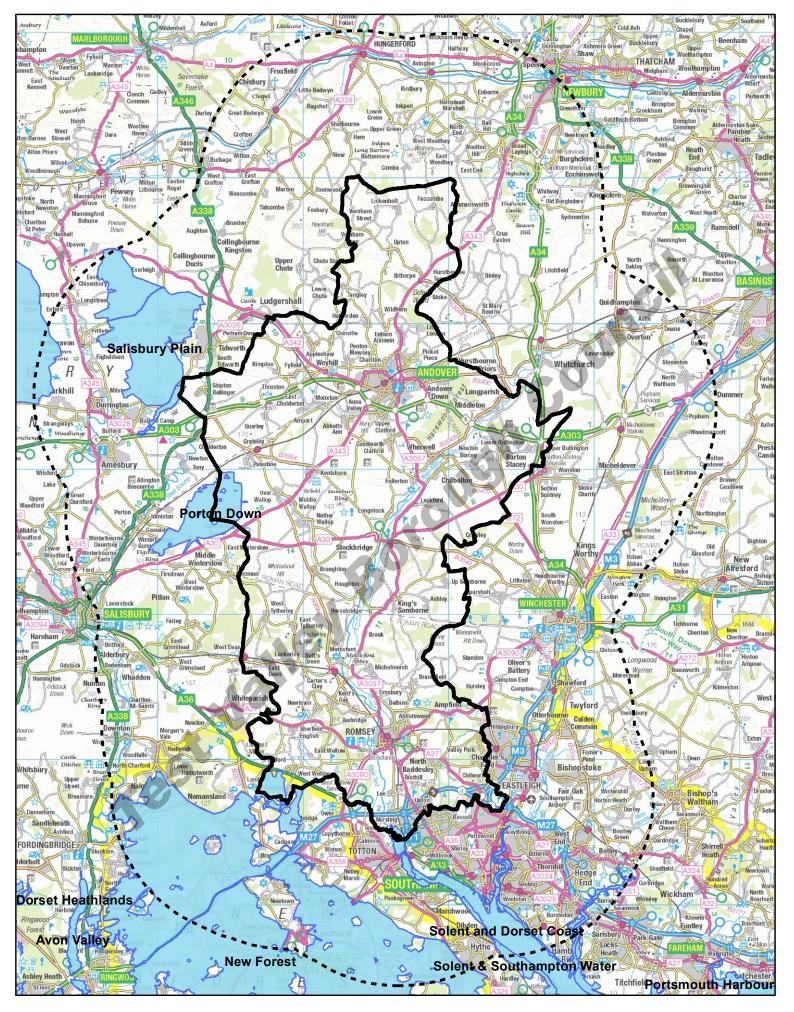

## Special Protection Areas within 10km of the Test Valley Borough Boundary

This map is reproduced from Ordnance Survey Material with the Permission of Ordnance Survey on behalf of the controller of her majesty's stationery office © Crown Copyright. Unauthorised reproduction infringes Crown Copyright and may lead to prosecution or civil proceedings. Test Valley Borough Council 100024295 2021.