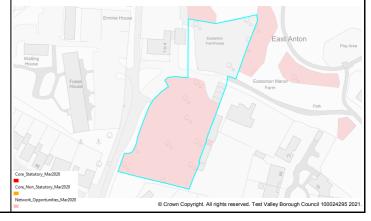

Table A4: Northern Test Valley Sites identified outside of Local Plan Settlement Boundary where a change in policy is required for development Housing Completions in Parish/ Proposed Years Ref Site Name Capacity Ward Use 11-No. 1-5 6-10 15+ 22 The Stables, Clatford Lodge Abbotts Ann **Dwellings** 5 68 Land adjoining new Abbotts Ann Abbotts Ann 30 **Dwellings** 30 primary school 69 Land at Abbotts Hill 10 **Dwellings** 10 Abbotts Ann 123 **Dwellings** Land at Salisbury Road Abbotts Ann 60 55 5 179 Land east of Manor Close Abbotts Ann 100 **Dwellings** 50 50 **Dwellings** 190 Land southeast of Dunkirt Lane Abbotts Ann 25 25 Land at Bulbery Field, Duck Street Dwellings 300 Abbotts Ann 60 60 **Dwellings** 358 Land at Little Ann Bridge Farm Abbotts Ann 400 200 200 359 Land at Anna Valley, Salisbury Road Abbotts Ann 250 **Dwellings** 125 125 The Ridings, Dauntsey Lane Amport **Dwellings** 20 83 20 92 Land west of Sarson Lane Amport 237 **Dwellings** Not known Dwellings 96 Land south of Andover Road Amport Not known 612 97 Land at Amesbury Road Amport 121 **Dwellings** 121 108 Business Park, Sarsons Lane **Amport Dwellings** 12 12 126 Remnant land at Dauntsey Drove Amport 15 **Dwellings** 15 Land at Mayfield House 140 **Amport** 63 **Dwellings** 63 266 Land adi. to Rosebourne Garden Amport 45 **Dwellings** 45 Centre Land east of Dauntsey Lane 317 Amport 20 **Dwellings** 20 Valley View Business Park 12 Andover: **Dwellings** 30 30 Downlands 14 11 Ox Drove 20 **Dwellings** 20 Andover: Downlands 195 3 Walworth Road Andover: 35 **Dwellings** 35 Downlands 202 Land south of Ox Drove Andover: 152 152 **Dwellings** Downlands 258 Coachmans 20 20 Andover: **Dwellings** Downlands 322 Land at Harewood Farm 486 Andover: **Dwellings** 486 Downlands 323 Land at Harewood Farm 72 72 Andover: **Dwellings** Downlands 340 Land east of the Middleway Andover: 280 **Dwellings** 280 Downlands 165 Land at Finkley Down Farm Andover: 1600 **Dwellings** 350 1250 Romans 311 Land at East Anton Andover: 5 5 **Dwellings** Romans 167 Land at Bere Hill 450 50 400 Andover: St **Dwellings** Mary's 247 Land at Bere Hill Farm Andover: 700 150 250 300 **Dwellings** Winton 88 Land south of Appleshaw Appleshaw 306 **Dwellings** 306 Land north of Eastville Road 100 **Dwellings** 100 89 Appleshaw 90 Land south of Eastville Road Appleshaw 40 **Dwellings** 40