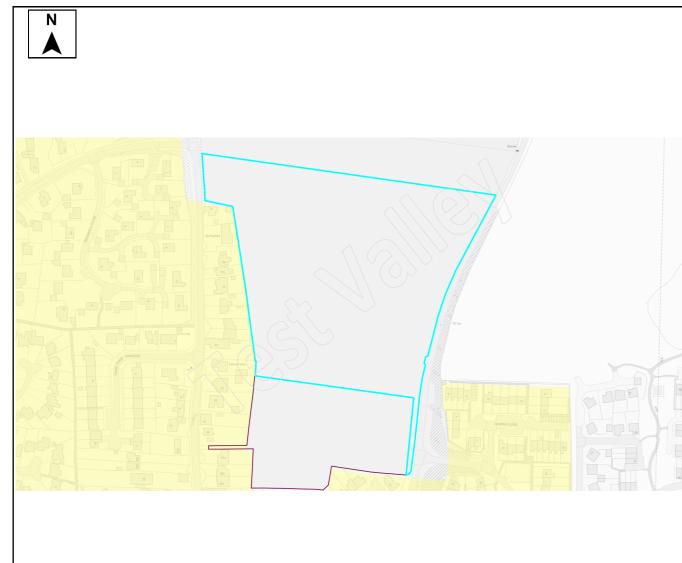

| 59              | Land by Orchards, Romsey Road         | Awbridge      | 10  | Dwellings | 1   | Not know | n |
|-----------------|---------------------------------------|---------------|-----|-----------|-----|----------|---|
| 101             | Land at Danes Road                    | Awbridge      | 10  | Dwellings | 10  |          |   |
| 342             | Land south of Romsey Road             | Awbridge      | 20  | Dwellings | 20  |          |   |
| 280             | Land at The Street                    | Barton Stacey | 9   | Dwellings | 9   |          |   |
| 380             | Tennis Court Field                    | Barton Stacey | 10  | Dwellings | 10  |          |   |
| 381             | Land north of Bullington Lane         | Barton Stacey | 10  | Dwellings | 10  |          |   |
| 46              | Land north of Jacobs Folly            | Braishfield   | 20  | Dwellings | 20  |          |   |
| 91              | Fairbournes Farm                      | Braishfield   | 30  | Dwellings | 30  |          |   |
| 115             | Land west and east of Braishfield     | Braishfield   | 160 | Dwellings | 160 |          |   |
|                 | Road                                  |               |     |           |     |          |   |
| 119             | Land at Megana Way                    | Braishfield   | 20  | Dwellings | 20  |          |   |
| 164             | Land south of Lionwood                | Braishfield   | 15  | Dwellings | 15  |          |   |
| 301             | Land south of 'The Dog and Crook      | Braishfield   | 5   | Dwellings | 5   |          |   |
|                 | PH'                                   |               |     |           |     |          |   |
| 302             | Land south of the 'Listed Farmhouse', | Braishfield   | 12  | Dwellings | 12  |          |   |
|                 | Fairbournes Farm                      |               |     |           |     |          |   |
| 352             | Land to rear of Willowbrook House,    | Braishfield   | 15  | Dwellings | 15  |          |   |
|                 | Brook Hill                            |               |     |           |     |          |   |
| 365             | Rudd Lane                             | Braishfield   | 5   | Dwellings | 5   |          |   |
| 20              | Land north of School Lane             | Broughton     | 10  | Dwellings | 10  |          |   |
| 105             | Land northwest of Hayters Farm        | Broughton     | 20  | Dwellings | 20  |          |   |
| 107             | Coolers Farm Field                    | Broughton     | 19  | Dwellings | 19  |          |   |
| 116             | Land adj. to Hyde Farm                | Broughton     | 45  | Dwellings | 45  |          |   |
| 127             | Old Donkey Field                      | Broughton     | 5   | Dwellings | 5   |          |   |
| 225             | Land at Brightside Farm               | Broughton     | 6   | Dwellings | 6   |          |   |
| 273             | Land north of School Lane             | Broughton     | 5   | Dwellings | 5   |          |   |
| 242             | Grazing Land at Charlton              | Charlton      | 115 | Dwellings |     | 115      |   |
| 390             | Land off Enham Lane                   | Charlton      | 52  | Dwellings | 1   | Not know | n |
| 287             | Thirt Way                             | Chilbolton    | 5   | Dwellings | 5   |          |   |
| 382             | Land east of Upcote / Drove Road      | Chilbolton    | 10  | Dwellings | 10  |          |   |
| 389             | Land to the North East of Drove Road  | Chilbolton    | 300 | Dwellings | 230 | 70       |   |
| 7               | Land west of Holbury Lane             | East Dean     | 65  | Dwellings | 65  |          |   |
| 206             | Land west of Manor Farm House         | Enham         | 5   | Dwellings | 5   |          |   |
|                 |                                       | Alamein       |     |           |     |          |   |
| 233             | Land at Woodhouse Farm                | Enham         | 250 | Dwellings | 200 | 50       |   |
|                 |                                       | Alamein       |     |           |     |          |   |
| 234             | Land east of Smannell Road            | Enham         | 350 | Dwellings | 280 | 70       |   |
|                 |                                       | Alamein       |     |           |     |          |   |
| 5               | Field at Dauntsey Lane                | Fyfield       | 14  | Dwellings | 14  |          |   |
| 23              | Land adj. to Honeysuckle Cottage      | Goodworth     | 10  | Dwellings | 10  |          |   |
|                 |                                       | Clatford      |     |           |     |          |   |
| 64              | Land at Barrow Hill                   | Goodworth     | 46  | Dwellings | 46  |          |   |
|                 |                                       | Clatford      |     |           |     |          |   |
| 120             | Land at Twin Acres                    | Goodworth     | 5   | Dwellings | 5   |          |   |
|                 |                                       | Clatford      |     |           |     |          |   |
| 262             | Manor Farm Meadows                    | Goodworth     | 75  | Dwellings | 75  |          |   |
| 0.5             |                                       | Clatford      |     | <u> </u>  |     |          |   |
| 364             | Whitehouse Field                      | Goodworth     | 500 | Dwellings | 500 |          |   |
| 0.5.5           |                                       | Clatford      | 4.5 | <u> </u>  |     |          |   |
| 383             | Three Acres, Station Road             | Grateley      | 40  | Dwellings | 40  |          |   |
| 202             | Three Acres with Broadleys, Station   | Grateley      | 40  | Dwellings | 40  | I        |   |
| 383             |                                       |               |     | 9 1       |     |          |   |
| 383<br>a<br>386 | Road  Land north of Hill View Farm    | Grateley      | 45  | Dwellings | 45  |          |   |