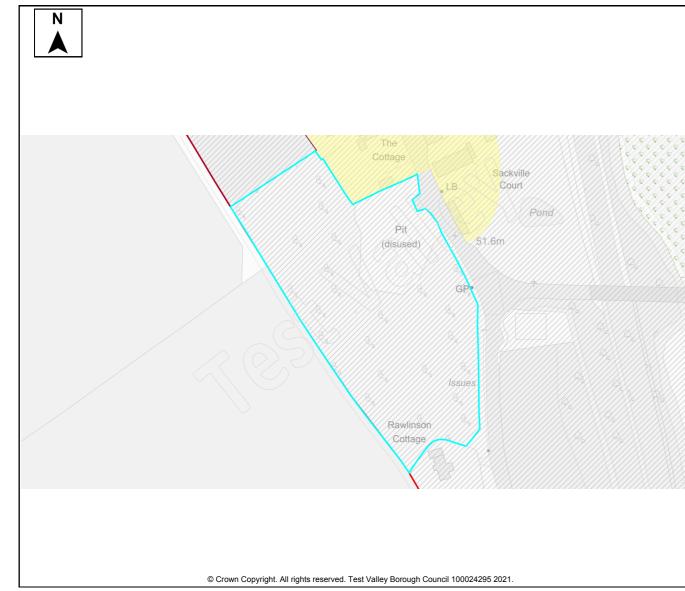

|    |  |  |  |  |  |
| Not Known                             |    |  |  |  |  |  |

This document forms part of the evidence base for the next Local Plan DPD. It provides information on available land, it <u>does not</u> allocate sites.

## Summary

The site is available and promoted for development by the land owner, with interest from a developer.

Flood Risk Zone

The site is located outside of the settlement boundary of the TVBC Revised Local Plan DPD. The site is adjacent to the village of Upper Clatford which is identified as a Rural Village in the Local Plan Settlement Hierarchy.

Rural Villages do not contain the range and number of facilities and services or have the same accessibility as larger settlements.

#### Hbic Local Ecological Network

Mineral Safeguarding





| 176                 |                  |          |                               |           |            |      |                      |       |             |      |                          |               |       |       |
|---------------------|------------------|----------|-------------------------------|-----------|------------|------|----------------------|-------|-------------|------|--------------------------|---------------|-------|-------|
| Site Details        |                  |          |                               |           |            |      |                      |       |             |      |                          |               |       |       |
|                     | 20.4             | Site N   | ame                           | Sackv     | ille Court |