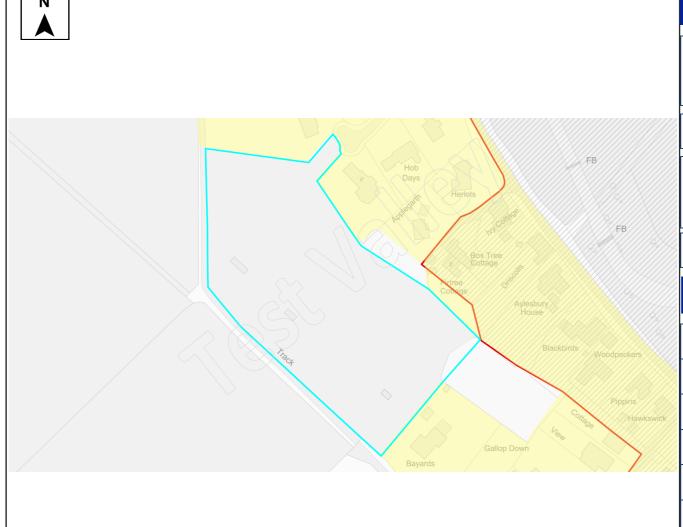

|  |  |  |
| Not Known            |            |  |  |  |  |
|                      |            |  |  |  |  |

This document forms part of the evidence base for the next Local Plan DPD. It provides information on available land, it <u>does not</u> allocate sites.

#### Summary

The site is available and promoted for development by the land owner, but to date has had no interest from developers.

The site is located outside of the settlement boundary of the TVBC Revised Local Plan DPD. The site is adjacent to the village of Penton Broughton which is identified as a Rural Village in the Local Plan Settlement Hierarchy.

Rural Villages do not contain the range and number of facilities and services or have the same accessibility as larger settlements.

#### Hbic Local Ecological Network





Residential

Other

#### Site Details

|            |     |            |                    | · |      | <br> |
|------------|-----|------------|--------------------|---|------|------|
| SHELAA Ref | 107 | Site Name  | Coolers Farm Field |   |      |      |
| SHELAA REI | 107 | Settlement | Broughton          |   |      |      |
|            |     |            |                    |   |      |      |
|            | _   |            |                    |   | <br> | <br> |

|     |                     | Broughton                 | Site Area           |             | Developable Area | 1.25 Ha |
|-----|---------------------|---------------------------|---------------------|-------------|------------------|---------|
| /// | Current Land<br>Use | Vacant undeveloped land   | Surrounding<br>A