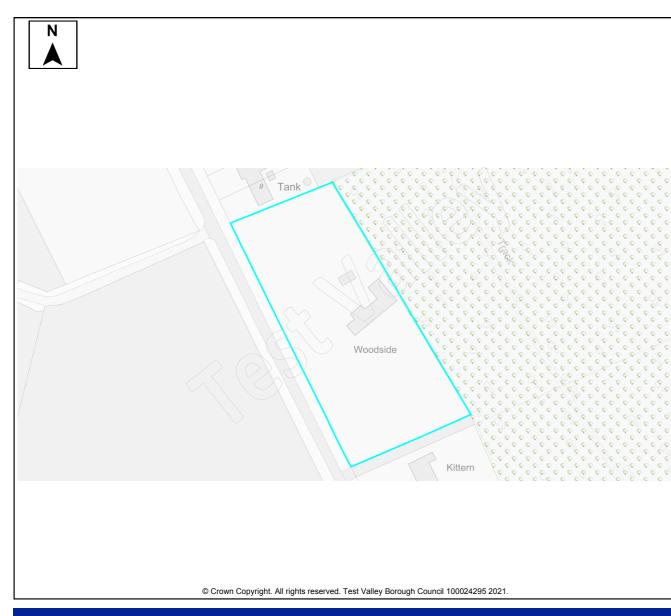

| 59              | Land by Orchards, Romsey Road         | Awbridge      | 10  | Dwellings | 1   | Not know | n |
|-----------------|---------------------------------------|---------------|-----|-----------|-----|----------|---|
| 101             | Land at Danes Road                    | Awbridge      | 10  | Dwellings | 10  |          |   |
| 342             | Land south of Romsey Road             | Awbridge      | 20  | Dwellings | 20  |          |   |
| 280             | Land at The Street                    | Barton Stacey | 9   | Dwellings | 9   |          |   |
| 380             | Tennis Court Field                    | Barton Stacey | 10  | Dwellings | 10  |          |   |
| 381             | Land north of Bullington Lane         | Barton Stacey | 10  | Dwellings | 10  |          |   |
| 46              | Land north of Jacobs Folly            | Braishfield   | 20  | Dwellings | 20  |          |   |
| 91              | Fairbournes Farm                      | Braishfield   | 30  | Dwellings | 30  |          |   |
| 115             | Land west and east of Braishfield     | Braishfield   | 160 | Dwellings | 160 |          |   |
|                 | Road                                  |               |     |           |     |          |   |
| 119             | Land at Megana Way                    | Braishfield   | 20  | Dwellings | 20  |          |   |
| 164             | Land south of Lionwood                | Braishfield   | 15  | Dwellings | 15  |          |   |
| 301             | Land south of 'The Dog and Crook      | Braishfield   | 5   | Dwellings | 5   |          |   |
|                 | PH'                                   |               |     |           |     |          |   |
| 302             | Land south of the 'Listed Farmhouse', | Braishfield   | 12  | Dwellings | 12  |          |   |
|                 | Fairbournes Farm                      |               |     |           |     |          |   |
| 352             | Land to rear of Willowbrook House,    | Braishfield   | 15  | Dwellings | 15  |          |   |
|                 | Brook Hill                            |               |     |           |     |          |   |
| 365             | Rudd Lane                             | Braishfield   | 5   | Dwellings | 5   |          |   |
| 20              | Land north of School Lane             | Broughton     | 10  | Dwellings | 10  |          |   |
| 105             | Land northwest of Hayters Farm        | Broughton     | 20  | Dwellings | 20  |          |   |
| 107             | Coolers Farm Field                    | Broughton     | 19  | Dwellings | 19  |          |   |
| 116             | Land adj. to Hyde Farm                | Broughton     | 45  | Dwellings | 45  |          |   |
| 127             | Old Donkey Field                      | Broughton     | 5   | Dwellings | 5   |          |   |
| 225             | Land at Brightside Farm               | Broughton     | 6   | Dwellings | 6   |          |   |
| 273             | Land north of School Lane             | Broughton     | 5   | Dwellings | 5   |          |   |
| 242             | Grazing Land at Charlton              | Charlton      | 115 | Dwellings |     | 115      |   |
| 390             | Land off Enham Lane                   | Charlton      | 52  | Dwellings | 1   | Not know | n |
| 287             | Thirt Way                             | Chilbolton    | 5   | Dwellings | 5   |          |   |
| 382             | Land east of Upcote / Drove Road      | Chilbolton    | 10  | Dwellings | 10  |          |   |
| 389             | Land to the North East of Drove Road  | Chilbolton    | 300 | Dwellings | 230 | 70       |   |
| 7               | Land west of Holbury Lane             | East Dean     | 65  | Dwellings | 65  |          |   |
| 206             | Land west of Manor Farm House         | Enham         | 5   | Dwellings | 5   |          |   |
|                 |                                       | Alamein       |     |           |     |          |   |
| 233             | Land at Woodhouse Farm                | Enham         | 250 | Dwellings | 200 | 50       |   |
|                 |                                       | Alamein       |     |           |     |          |   |
| 234             | Land east of Smannell Road            | Enham         | 350 | Dwellings | 280 | 70       |   |
|                 |                                       | Alamein       |     |           |     |          |   |
| 5               | Field at Dauntsey Lane                | Fyfield       | 14  | Dwellings | 14  |          |   |
| 23              | Land adj. to Honeysuckle Cottage      | Goodworth     | 10  | Dwellings | 10  |          |   |
|                 |                                       | Clatford      |     |           |     |          |   |
| 64              | Land at Barrow Hill                   | Goodworth     | 46  | Dwellings | 46  |          |   |
|                 |                                       | Clatford      |     |           |     |          |   |
| 120             | Land at Twin Acres                    | Goodworth     | 5   | Dwellings | 5   |          |   |
|                 |                                       | Clatford      |     |           |     |          |   |
| 262             | Manor Farm Meadows                    | Goodworth     | 75  | Dwellings | 75  |          |   |
| 0.5             |                                       | Clatford      |     | <u> </u>  |     |          |   |
| 364             | Whitehouse Field                      | Goodworth     | 500 | Dwellings | 500 |          |   |
| 0.5.5           |                                       | Clatford      | 4.5 | <u> </u>  |     |          |   |
| 383             | Three Acres, Station Road             | Grateley      | 40  | Dwellings | 40  |          |   |
| 202             | Three Acres with Broadleys, Station   | Grateley      | 40  | Dwellings | 40  | I        |   |
| 383             |                                       |               |     | 9 1       |     |          |   |
| 383<br>a<br>386 | Road  Land north of Hill View Farm    | Grateley      | 45  | Dwellings | 45  |          |   |