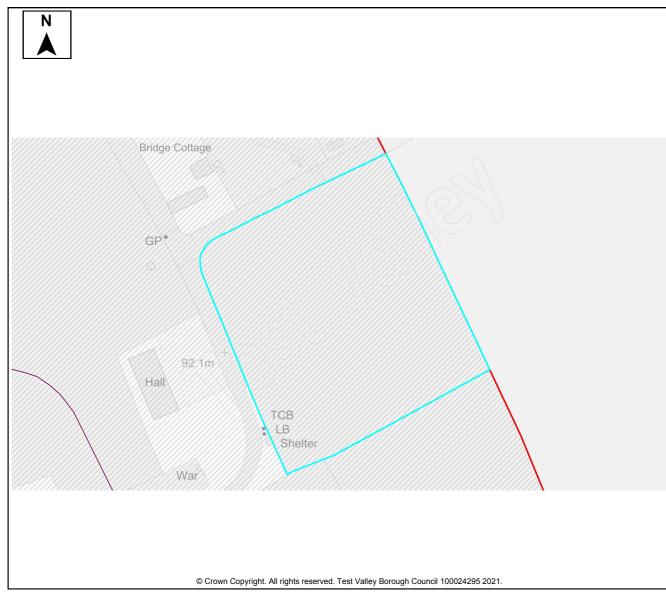

Table A4: Northern Test Valley Sites identified outside of Local Plan Settlement Boundary where a change in policy is required for development Housing Completions in Parish/ Proposed Years Ref Site Name Capacity Ward Use 11-No. 1-5 6-10 15+ 22 The Stables, Clatford Lodge Abbotts Ann **Dwellings** 5 68 Land adjoining new Abbotts Ann Abbotts Ann 30 **Dwellings** 30 primary school 69 Land at Abbotts Hill 10 **Dwellings** 10 Abbotts Ann 123 **Dwellings** Land at Salisbury Road Abbotts Ann 60 55 5 179 Land east of Manor Close Abbotts Ann 100 **Dwellings** 50 50 **Dwellings** 190 Land southeast of Dunkirt Lane Abbotts Ann 25 25 Land at Bulbery Field, Duck Street Dwellings 300 Abbotts Ann 60 60 **Dwellings** 358 Land at Little Ann Bridge Farm Abbotts Ann 400 200 200 359 Land at Anna Valley, Salisbury Road Abbotts Ann 250 **Dwellings** 125 125 The Ridings, Dauntsey Lane Amport **Dwellings** 20 83 20 92 Land west of Sarson Lane Amport 237 **Dwellings** Not known Dwellings 96 Land south of Andover Road Amport Not known 612 97 Land at Amesbury Road Amport 121 **Dwellings** 121 108 Business Park, Sarsons Lane **Amport Dwellings** 12 12 126 Remnant land at Dauntsey Drove Amport 15 **Dwellings** 15 Land at Mayfield House 140 **Amport** 63 **Dwellings** 63 266 Land adi. to Rosebourne Garden Amport 45 **Dwellings** 45 Centre Land east of Dauntsey Lane 317 Amport 20 **Dwellings** 20 Valley View Business Park 12 Andover: **Dwellings** 30 30 Downlands 14 11 Ox Drove 20 **Dwellings** 20 Andover: Downlands 195 3 Walworth Road Andover: 35 **Dwellings** 35 Downlands 202 Land south of Ox Drove Andover: 152 152 **Dwellings** Downlands 258 Coachmans 20 20 Andover: **Dwellings** Downlands 322 Land at Harewood Farm 486 Andover: **Dwellings** 486 Downlands 323 Land at Harewood Farm 72 72 Andover: **Dwellings** Downlands 340 Land east of the Middleway Andover: 280 **Dwellings** 280 Downlands 165 Land at Finkley Down Farm Andover: 1600 **Dwellings** 350 1250 Romans 311 Land at East Anton Andover: 5 5 **Dwellings** Romans 167 Land at Bere Hill 450 50 400 Andover: St **Dwellings** Mary's 247 Land at Bere Hill Farm Andover: 700 150 250 300 **Dwellings** Winton 88 Land south of Appleshaw Appleshaw 306 **Dwellings** 306 Land north of Eastville Road 100 **Dwellings** 100 89 Appleshaw 90 Land south of Eastville Road Appleshaw 40 **Dwellings** 40