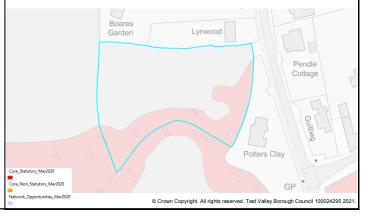

| 59              | Land by Orchards, Romsey Road         | Awbridge      | 10  | Dwellings | 1   | Not know | n |
|-----------------|---------------------------------------|---------------|-----|-----------|-----|----------|---|
| 101             | Land at Danes Road                    | Awbridge      | 10  | Dwellings | 10  |          |   |
| 342             | Land south of Romsey Road             | Awbridge      | 20  | Dwellings | 20  |          |   |
| 280             | Land at The Street                    | Barton Stacey | 9   | Dwellings | 9   |          |   |
| 380             | Tennis Court Field                    | Barton Stacey | 10  | Dwellings | 10  |          |   |
| 381             | Land north of Bullington Lane         | Barton Stacey | 10  | Dwellings | 10  |          |   |
| 46              | Land north of Jacobs Folly            | Braishfield   | 20  | Dwellings | 20  |          |   |
| 91              | Fairbournes Farm                      | Braishfield   | 30  | Dwellings | 30  |          |   |
| 115             | Land west and east of Braishfield     | Braishfield   | 160 | Dwellings | 160 |          |   |
|                 | Road                                  |               |     |           |     |          |   |
| 119             | Land at Megana Way                    | Braishfield   | 20  | Dwellings | 20  |          |   |
| 164             | Land south of Lionwood                | Braishfield   | 15  | Dwellings | 15  |          |   |
| 301             | Land south of 'The Dog and Crook      | Braishfield   | 5   | Dwellings | 5   |          |   |
|                 | PH'                                   |               |     |           |     |          |   |
| 302             | Land south of the 'Listed Farmhouse', | Braishfield   | 12  | Dwellings | 12  |          |   |
|                 | Fairbournes Farm                      |               |     |           |     |          |   |
| 352             | Land to rear of Willowbrook House,    | Braishfield   | 15  | Dwellings | 15  |          |   |
|                 | Brook Hill                            |               |     |           |     |          |   |
| 365             | Rudd Lane                             | Braishfield   | 5   | Dwellings | 5   |          |   |
| 20              | Land north of School Lane             | Broughton     | 10  | Dwellings | 10  |          |   |
| 105             | Land northwest of Hayters Farm        | Broughton     | 20  | Dwellings | 20  |          |   |
| 107             | Coolers Farm Field                    | Broughton     | 19  | Dwellings | 19  |          |   |
| 116             | Land adj. to Hyde Farm                | Broughton     | 45  | Dwellings | 45  |          |   |
| 127             | Old Donkey Field                      | Broughton     | 5   | Dwellings | 5   |          |   |
| 225             | Land at Brightside Farm               | Broughton     | 6   | Dwellings | 6   |          |   |
| 273             | Land north of School Lane             | Broughton     | 5   | Dwellings | 5   |          |   |
| 242             | Grazing Land at Charlton              | Charlton      | 115 | Dwellings |     | 115      |   |
| 390             | Land off Enham Lane                   | Charlton      | 52  | Dwellings | 1   | Not know | n |
| 287             | Thirt Way                             | Chilbolton    | 5   | Dwellings | 5   |          |   |
| 382             | Land east of Upcote / Drove Road      | Chilbolton    | 10  | Dwellings | 10  |          |   |
| 389             | Land to the North East of Drove Road  | Chilbolton    | 300 | Dwellings | 230 | 70       |   |
| 7               | Land west of Holbury Lane             | East Dean     | 65  | Dwellings | 65  |          |   |
| 206             | Land west of Manor Farm House         | Enham         | 5   | Dwellings | 5   |          |   |
|                 |                                       | Alamein       |     |           |     |          |   |
| 233             | Land at Woodhouse Farm                | Enham         | 250 | Dwellings | 200 | 50       |   |
|                 |                                       | Alamein       |     |           |     |          |   |
| 234             | Land east of Smannell Road            | Enham         | 350 | Dwellings | 280 | 70       |   |
|                 |                                       | Alamein       |     |           |     |          |   |
| 5               | Field at Dauntsey Lane                | Fyfield       | 14  | Dwellings | 14  |          |   |
| 23              | Land adj. to Honeysuckle Cottage      | Goodworth     | 10  | Dwellings | 10  |          |   |
|                 |                                       | Clatford      |     |           |     |          |   |
| 64              | Land at Barrow Hill                   | Goodworth     | 46  | Dwellings | 46  |          |   |
|                 |                                       | Clatford      |     |           |     |          |   |
| 120             | Land at Twin Acres                    | Goodworth     | 5   | Dwellings | 5   |          |   |
|                 |                                       | Clatford      |     |           |     |          |   |
| 262             | Manor Farm Meadows                    | Goodworth     | 75  | Dwellings | 75  |          |   |
| 0.5             |                                       | Clatford      |     | <u> </u>  |     |          |   |
| 364             | Whitehouse Field                      | Goodworth     | 500 | Dwellings | 500 |          |   |
| 0.5.5           |                                       | Clatford      | 4.5 | <u> </u>  |     |          |   |
| 383             | Three Acres, Station Road             | Grateley      | 40  | Dwellings | 40  |          |   |
| 202             | Three Acres with Broadleys, Station   | Grateley      | 40  | Dwellings | 40  | I        |   |
| 383             |                                       |               |     | 9 1       |     |          |   |
| 383<br>a<br>386 | Road  Land north of Hill View Farm    | Grateley      | 45  | Dwellings | 45  |          |   |