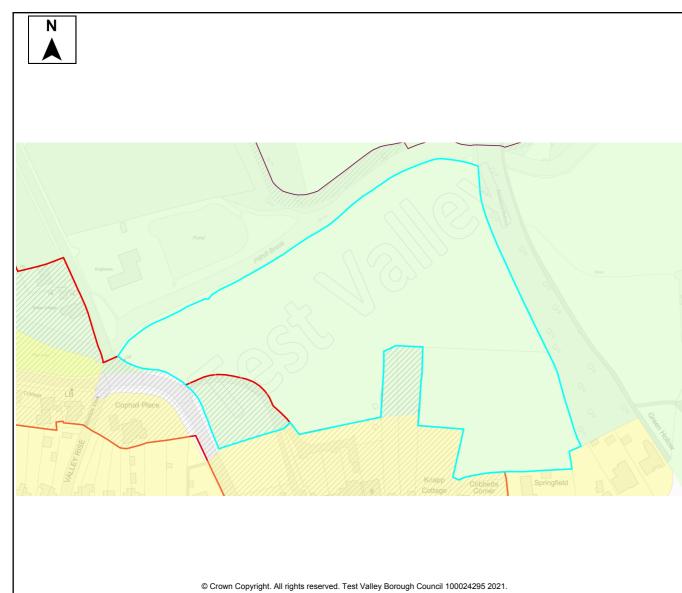

Table A4: Northern Test Valley Sites identified outside of Local Plan Settlement Boundary where a change in policy is required for development Housing Completions in Parish/ Proposed Years Ref Site Name Capacity Ward Use 11-No. 1-5 6-10 15+ 22 The Stables, Clatford Lodge Abbotts Ann **Dwellings** 5 68 Land adjoining new Abbotts Ann Abbotts Ann 30 **Dwellings** 30 primary school 69 Land at Abbotts Hill 10 **Dwellings** 10 Abbotts Ann 123 **Dwellings** Land at Salisbury Road Abbotts Ann 60 55 5 179 Land east of Manor Close Abbotts Ann 100 **Dwellings** 50 50 **Dwellings** 190 Land southeast of Dunkirt Lane Abbotts Ann 25 25 Land at Bulbery Field, Duck Street Dwellings 300 Abbotts Ann 60 60 **Dwellings** 358 Land at Little Ann Bridge Farm Abbotts Ann 400 200 200 359 Land at Anna Valley, Salisbury Road Abbotts Ann 250 **Dwellings** 125 125 The Ridings, Dauntsey Lane Amport **Dwellings** 20 83 20 92 Land west of Sarson Lane Amport 237 **Dwellings** Not known Dwellings 96 Land south of Andover Road Amport Not known 612 97 Land at Amesbury Road Amport 121 **Dwellings** 121 108 Business Park, Sarsons Lane **Amport Dwellings** 12 12 126 Remnant land at Dauntsey Drove Amport 15 **Dwellings** 15 Land at Mayfield House 140 **Amport** 63 **Dwellings** 63 266 Land adi. to Rosebourne Garden Amport 45 **Dwellings** 45 Centre Land east of Dauntsey Lane 317 Amport 20 **Dwellings** 20 Valley View Business Park 12 Andover: **Dwellings** 30 30 Downlands 14 11 Ox Drove 20 **Dwellings** 20 Andover: Downlands 195 3 Walworth Road Andover: 35 **Dwellings** 35 Downlands 202 Land south of Ox Drove Andover: 152 152 **Dwellings** Downlands 258 Coachmans 20 20 Andover: **Dwellings** Downlands 322 Land at Harewood Farm 486 Andover: **Dwellings** 486 Downlands 323 Land at Harewood Farm 72 72 Andover: **Dwellings** Downlands 340 Land east of the Middleway Andover: 280 **Dwellings** 280 Downlands 165 Land at Finkley Down Farm Andover: 1600 **Dwellings** 350 1250 Romans 311 Land at East Anton Andover: 5 5 **Dwellings** Romans 167 Land at Bere Hill 450 50 400 Andover: St **Dwellings** Mary's 247 Land at Bere Hill Farm Andover: 700 150 250 300 **Dwellings** Winton 88 Land south of Appleshaw Appleshaw 306 **Dwellings** 306 Land north of Eastville Road 100 **Dwellings** 100 89 Appleshaw 90 Land south of Eastville Road Appleshaw 40 **Dwellings** 40