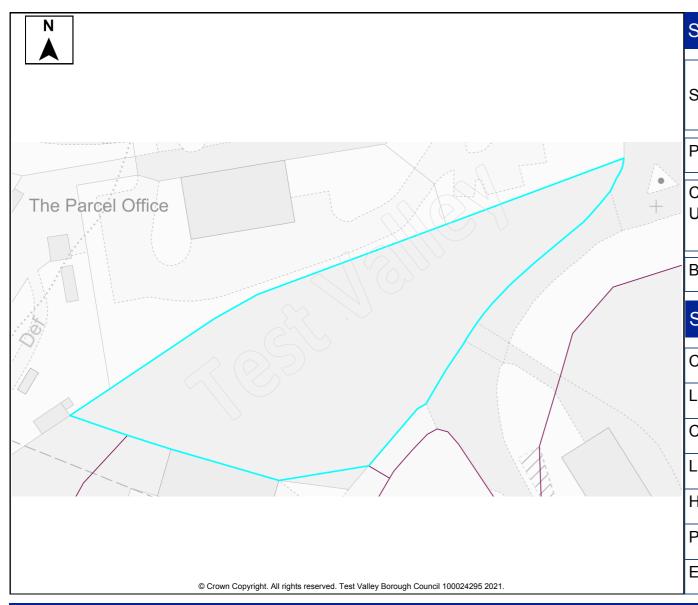

Table A4: Northern Test Valley Sites identified outside of Local Plan Settlement Boundary where a change in policy is required for development Housing Completions in Parish/ Proposed Years Ref Site Name Capacity Ward Use 11-No. 1-5 6-10 15+ 22 The Stables, Clatford Lodge Abbotts Ann **Dwellings** 5 68 Land adjoining new Abbotts Ann Abbotts Ann 30 **Dwellings** 30 primary school 69 Land at Abbotts Hill 10 **Dwellings** 10 Abbotts Ann 123 **Dwellings** Land at Salisbury Road Abbotts Ann 60 55 5 179 Land east of Manor Close Abbotts Ann 100 **Dwellings** 50 50 **Dwellings** 190 Land southeast of Dunkirt Lane Abbotts Ann 25 25 Land at Bulbery Field, Duck Street Dwellings 300 Abbotts Ann 60 60 **Dwellings** 358 Land at Little Ann Bridge Farm Abbotts Ann 400 200 200 359 Land at Anna Valley, Salisbury Road Abbotts Ann 250 **Dwellings** 125 125 The Ridings, Dauntsey Lane Amport **Dwellings** 20 83 20 92 Land west of Sarson Lane Amport 237 **Dwellings** Not known Dwellings 96 Land south of Andover Road Amport Not known 612 97 Land at Amesbury Road Amport 121 **Dwellings** 121 108 Business Park, Sarsons Lane **Amport Dwellings** 12 12 126 Remnant land at Dauntsey Drove Amport 15 **Dwellings** 15 Land at Mayfield House 140 **Amport** 63 **Dwellings** 63 266 Land adi. to Rosebourne Garden Amport 45 **Dwellings** 45 Centre Land east of Dauntsey Lane 317 Amport 20 **Dwellings** 20 Valley View Business Park 12 Andover: **Dwellings** 30 30 Downlands 14 11 Ox Drove 20 **Dwellings** 20 Andover: Downlands 195 3 Walworth Road Andover: 35 **Dwellings** 35 Downlands 202 Land south of Ox Drove Andover: 152 152 **Dwellings** Downlands 258 Coachmans 20 20 Andover: **Dwellings** Downlands 322 Land at Harewood Farm 486 Andover: **Dwellings** 486 Downlands 323 Land at Harewood Farm 72 72 Andover: **Dwellings** Downlands 340 Land east of the Middleway Andover: 280 **Dwellings** 280 Downlands 165 Land at Finkley Down Farm Andover: 1600 **Dwellings** 350 1250 Romans 311 Land at East Anton Andover: 5 5 **Dwellings** Romans 167 Land at Bere Hill 450 50 400 Andover: St **Dwellings** Mary's 247 Land at Bere Hill Farm Andover: 700 150 250 300 **Dwellings** Winton 88 Land south of Appleshaw Appleshaw 306 **Dwellings** 306 Land north of Eastville Road 100 **Dwellings** 100 89 Appleshaw 90 Land south of Eastville Road Appleshaw 40 **Dwellings** 40