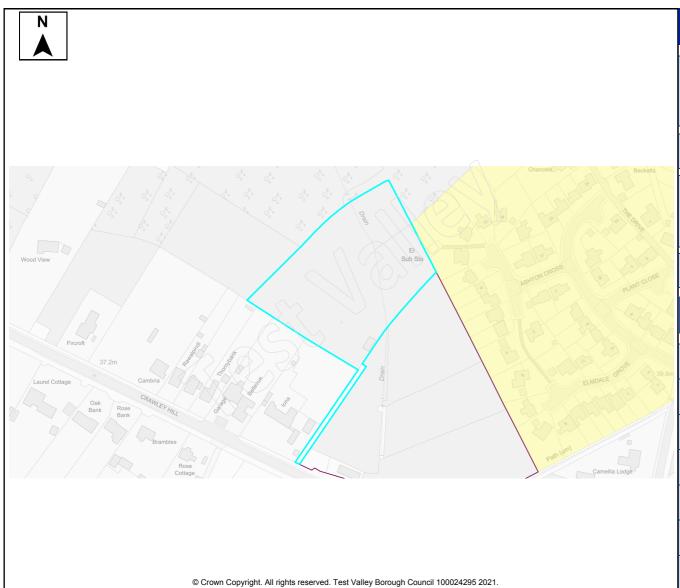

This document forms part of the evidence base for the next Local Plan DPD. It provides information on available land, it does not allocate sites

| 387   | Land north of Streetway Road         | Grateley          | 115 | Dwellings      | 115 |     |   |
|-------|--------------------------------------|-------------------|-----|----------------|-----|-----|---|
| 236   | Land west of Houghton Road           | Houghton          | 300 | Dwellings      | 300 |     |   |
| 238   | Land north of Stevens Drove          | Houghton          | 45  | Dwellings      | 45  |     |   |
| 239   | Land west of Rose Cottage            | Houghton          | 12  | Dwellings      | 12  |     |   |
| 286   | Meon Hill Farm                       | Houghton          | 61  | Dwellings      | 61  |     |   |
| 61    | Land east of Ludgershall             | Kimpton           | 350 | Dwellings      | 30  | 320 |   |
| 274   | Land west of Deacon Road             | Kimpton           | 16  | Dwellings      | 16  | 320 |   |
| 50    | Land & buildings west of Horsebridge | Kings             | 50  | Dwellings      | 50  |     |   |
| 30    | Road                                 | Somborne          | 30  | Dwellings      | 30  |     |   |
| 51    | Land east of Horsebridge Farm        | Kings             | 20  | Dwellings      | 20  |     |   |
|       | Cottages                             | Somborne          | 20  | Dwellings      | 20  |     |   |
| 52    | Land west of Horsebrige Road         | Kings             | 15  | Dwellings      | 15  |     |   |
| 0_    | Zana weet er nereezinge rieda        | Somborne          |     | 2ge            | .0  |     |   |
| 53    | Land east of Horsebridge Road        | Kings             | 10  | Dwellings      | 10  |     |   |
|       | gogogo                               | Somborne          | . • | ge             | . • |     |   |
| 54    | Land between Romsey Road &           | Kings             | 15  | Dwellings      | 15  |     |   |
|       | Horsebridge Road                     | Somborne          |     |                |     |     |   |
| 55    | Land east of Furzedown Road          | Kings             | 175 | Dwellings      | 175 |     |   |
|       |                                      | Somborne          |     |                |     |     |   |
| 57    | Land between Furzedown Road &        | Kings             | 200 | Dwellings      | 200 |     |   |
|       | Eldon Road                           | Somborne          |     |                |     |     |   |
| 70    | Land at Compton Manor Estate         | Kings             | 20  | Dwellings      | 20  |     |   |
|       |                                      | Somborne          |     |                |     |     |   |
| 78    | Land east of Church Road             | Kings             | 20  | Dwellings      | 20  |     |   |
|       |                                      | Somborne          |     |                |     |     |   |
| 79    | Land east of Church Road allotments  | Kings             | 10  | Dwellings      | 10  |     |   |
|       |                                      | Somborne          |     |                |     |     |   |
| 80    | Land off Winchester Road & New       | Kings             | 11  | Dwellings      | 11  |     |   |
|       | Lane                                 | Somborne          |     |                |     |     |   |
| 81    | Land south of Winchester Road        | Kings             | 9   | Dwellings      | 9   |     |   |
|       |                                      | Somborne          |     |                |     |     |   |
| 148   | Land at Spencers Farm                | Kings             | 30  | Dwellings      | 30  |     |   |
| 074   | 1 1 1 10 10 11                       | Somborne          | 4.5 | D 11:          | 4.5 |     |   |
| 374   | Land south of Cruck Cottage          | Kings             | 15  | Dwellings      | 15  |     |   |
| 275   | Land at Winchaster Dand and New      | Somborne          | 25  | Duallings      | 25  |     |   |
| 375   | Land at Winchester Road and New Lane | Kings<br>Somborne | 25  | Dwellings      | 25  |     |   |
| 376   | Land at Church Lane                  |                   | 20  | Dwellings      | 20  |     |   |
| 376   | Land at Church Lane                  | Kings<br>Somborne | 20  | Dwellings      | 20  |     |   |
| 388   | Garlick Lane                         | Kings             | 6   | Dwellings      | 6   |     |   |
| 300   | Garlick Laile                        | Somborne          | U   | Dweilings      | O   |     |   |
| 128   | Village Centre                       | Leckford          | 10  | Dwellings      | 10  |     |   |
| 130   | Bakers Farm                          | Leckford          | 7   | Dwellings      | 7   |     | 1 |
| 346   | Land south of Winchester Street      | Leckford          | 5   | Dwellings      | ,   | 5   | 1 |
| 347   | Land north-west of Abbots Manor      | Leckford          | 6   | Dwellings      | 6   |     | 1 |
| U-1   | Farmyard                             | Lookioid          | J   | Dwomings       | J   |     |   |
| 8     | Land north of East Dean Road         | Lockerley         | 20  | Dwellings      | 20  |     |   |
| 166   | Coombes Meadow                       | Lockerley         | 25  | Dwellings      | 25  |     |   |
| 259   | Land adj. to East Dean Road          | Lockerley         | 103 | Dwellings      | 80  | 23  |   |
| 260   | Land adj. to Romsey Road             | Lockerley         | 40  | Dwellings      | 40  |     |   |
| 276   | Land north & east of Manor Cottages  | Lockerley         | 60  | Dwellings      | 60  |     |   |
| 334   | Bussells, Cooks Lane                 | Lockerley         | 9   | Dwellings      | 9   |     |   |
| 341   | Woodside, Carters Clay Road          | Lockerley         | 2-6 | Dwellings      | 2-6 |     |   |
| J 1 1 | Trocaciac, Cartoro Ciay Road         | Lookonoy          |     | _ D # Sillings |     | l . | L |