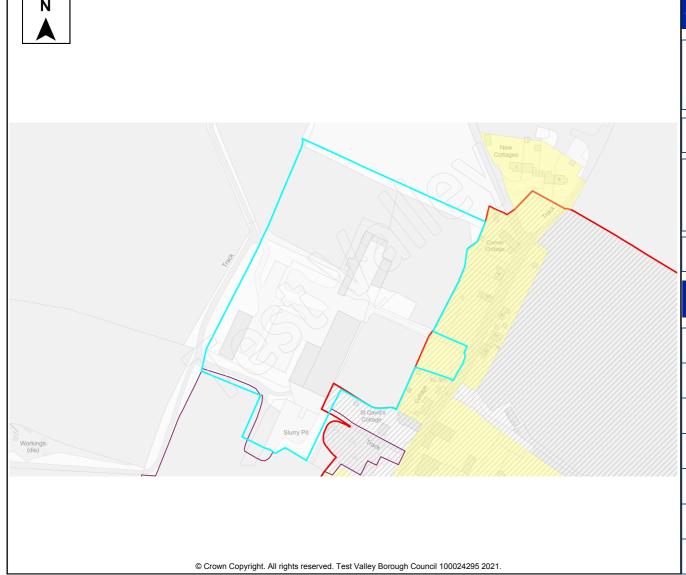

Table A4: Northern Test Valley Sites identified outside of Local Plan Settlement Boundary where a change in policy is required for development Housing Completions in Parish/ Proposed Years Ref Site Name Capacity Ward Use 11-No. 1-5 6-10 15+ 22 The Stables, Clatford Lodge Abbotts Ann **Dwellings** 5 68 Land adjoining new Abbotts Ann Abbotts Ann 30 **Dwellings** 30 primary school 69 Land at Abbotts Hill 10 **Dwellings** 10 Abbotts Ann 123 **Dwellings** Land at Salisbury Road Abbotts Ann 60 55 5 179 Land east of Manor Close Abbotts Ann 100 **Dwellings** 50 50 **Dwellings** 190 Land southeast of Dunkirt Lane Abbotts Ann 25 25 Land at Bulbery Field, Duck Street Dwellings 300 Abbotts Ann 60 60 **Dwellings** 358 Land at Little Ann Bridge Farm Abbotts Ann 400 200 200 359 Land at Anna Valley, Salisbury Road Abbotts Ann 250 **Dwellings** 125 125 The Ridings, Dauntsey Lane Amport **Dwellings** 20 83 20 92 Land west of Sarson Lane Amport 237 **Dwellings** Not known Dwellings 96 Land south of Andover Road Amport Not known 612 97 Land at Amesbury Road Amport 121 **Dwellings** 121 108 Business Park, Sarsons Lane **Amport Dwellings** 12 12 126 Remnant land at Dauntsey Drove Amport 15 **Dwellings** 15 Land at Mayfield House 140 **Amport** 63 **Dwellings** 63 266 Land adi. to Rosebourne Garden Amport 45 **Dwellings** 45 Centre Land east of Dauntsey Lane 317 Amport 20 **Dwellings** 20 Valley View Business Park 12 Andover: **Dwellings** 30 30 Downlands 14 11 Ox Drove 20 **Dwellings** 20 Andover: Downlands 195 3 Walworth Road Andover: 35 **Dwellings** 35 Downlands 202 Land south of Ox Drove Andover: 152 152 **Dwellings** Downlands 258 Coachmans 20 20 Andover: **Dwellings** Downlands 322 Land at Harewood Farm 486 Andover: **Dwellings** 486 Downlands 323 Land at Harewood Farm 72 72 Andover: **Dwellings** Downlands 340 Land east of the Middleway Andover: 280 **Dwellings** 280 Downlands 165 Land at Finkley Down Farm Andover: 1600 **Dwellings** 350 1250 Romans 311 Land at East Anton Andover: 5 5 **Dwellings** Romans 167 Land at Bere Hill 450 50 400 Andover: St **Dwellings** Mary's 247 Land at Bere Hill Farm Andover: 700 150 250 300 **Dwellings** Winton 88 Land south of Appleshaw Appleshaw 306 **Dwellings** 306 Land north of Eastville Road 100 **Dwellings** 100 89 Appleshaw 90 Land south of Eastville Road Appleshaw 40 **Dwellings** 40