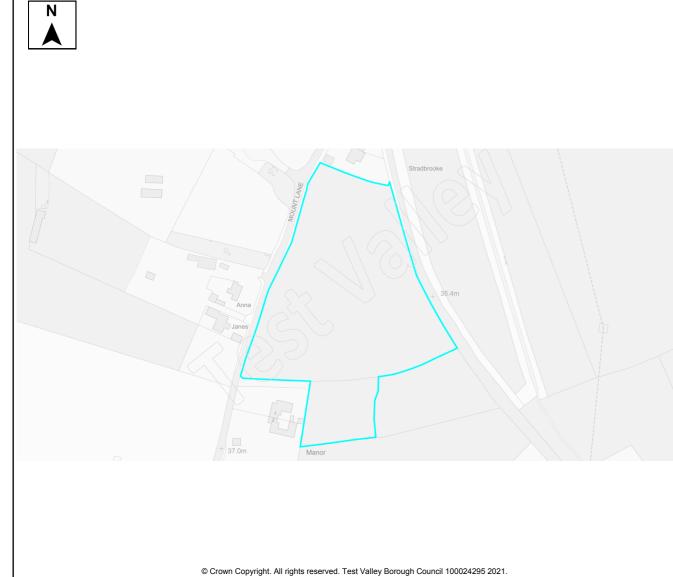

This document forms part of the evidence base for the next Local Plan DPD. It provides information on available land, it does not allocate sites

| 387   | Land north of Streetway Road         | Grateley          | 115 | Dwellings      | 115 |     |   |
|-------|--------------------------------------|-------------------|-----|----------------|-----|-----|---|
| 236   | Land west of Houghton Road           | Houghton          | 300 | Dwellings      | 300 |     |   |
| 238   | Land north of Stevens Drove          | Houghton          | 45  | Dwellings      | 45  |     |   |
| 239   | Land west of Rose Cottage            | Houghton          | 12  | Dwellings      | 12  |     |   |
| 286   | Meon Hill Farm                       | Houghton          | 61  | Dwellings      | 61  |     |   |
| 61    | Land east of Ludgershall             | Kimpton           | 350 | Dwellings      | 30  | 320 |   |
| 274   | Land west of Deacon Road             | Kimpton           | 16  | Dwellings      | 16  | 320 |   |
| 50    | Land & buildings west of Horsebridge | Kings             | 50  | Dwellings      | 50  |     |   |
| 30    | Road                                 | Somborne          | 30  | Dwellings      | 30  |     |   |
| 51    | Land east of Horsebridge Farm        | Kings             | 20  | Dwellings      | 20  |     |   |
|       | Cottages                             | Somborne          | 20  | Dwellings      | 20  |     |   |
| 52    | Land west of Horsebrige Road         | Kings             | 15  | Dwellings      | 15  |     |   |
| 0_    | Zana weet er nereezinge rieda        | Somborne          |     | 2ge            | .0  |     |   |
| 53    | Land east of Horsebridge Road        | Kings             | 10  | Dwellings      | 10  |     |   |
|       | gogogo                               | Somborne          | . • | ge             | . • |     |   |
| 54    | Land between Romsey Road &           | Kings             | 15  | Dwellings      | 15  |     |   |
|       | Horsebridge Road                     | Somborne          |     |                |     |     |   |
| 55    | Land east of Furzedown Road          | Kings             | 175 | Dwellings      | 175 |     |   |
|       |                                      | Somborne          |     |                |     |     |   |
| 57    | Land between Furzedown Road &        | Kings             | 200 | Dwellings      | 200 |     |   |
|       | Eldon Road                           | Somborne          |     |                |     |     |   |
| 70    | Land at Compton Manor Estate         | Kings             | 20  | Dwellings      | 20  |     |   |
|       |                                      | Somborne          |     |                |     |     |   |
| 78    | Land east of Church Road             | Kings             | 20  | Dwellings      | 20  |     |   |
|       |                                      | Somborne          |     |                |     |     |   |
| 79    | Land east of Church Road allotments  | Kings             | 10  | Dwellings      | 10  |     |   |
|       |                                      | Somborne          |     |                |     |     |   |
| 80    | Land off Winchester Road & New       | Kings             | 11  | Dwellings      | 11  |     |   |
|       | Lane                                 | Somborne          |     |                |     |     |   |
| 81    | Land south of Winchester Road        | Kings             | 9   | Dwellings      | 9   |     |   |
|       |                                      | Somborne          |     |                |     |     |   |
| 148   | Land at Spencers Farm                | Kings             | 30  | Dwellings      | 30  |     |   |
| 074   | 1 1 1 10 10 11                       | Somborne          | 4.5 | D 11:          | 4.5 |     |   |
| 374   | Land south of Cruck Cottage          | Kings             | 15  | Dwellings      | 15  |     |   |
| 275   | Land at Winchaster Dand and New      | Somborne          | 25  | Duallings      | 25  |     |   |
| 375   | Land at Winchester Road and New Lane | Kings<br>Somborne | 25  | Dwellings      | 25  |     |   |
| 376   | Land at Church Lane                  |                   | 20  | Dwellings      | 20  |     |   |
| 376   | Land at Church Lane                  | Kings<br>Somborne | 20  | Dwellings      | 20  |     |   |
| 388   | Garlick Lane                         | Kings             | 6   | Dwellings      | 6   |     |   |
| 300   | Garlick Laile                        | Somborne          | U   | Dweilings      | O   |     |   |
| 128   | Village Centre                       | Leckford          | 10  | Dwellings      | 10  |     |   |
| 130   | Bakers Farm                          | Leckford          | 7   | Dwellings      | 7   |     | 1 |
| 346   | Land south of Winchester Street      | Leckford          | 5   | Dwellings      | ,   | 5   | 1 |
| 347   | Land north-west of Abbots Manor      | Leckford          | 6   | Dwellings      | 6   |     | 1 |
| U-1   | Farmyard                             | Lookioid          | J   | Dwomings       | J   |     |   |
| 8     | Land north of East Dean Road         | Lockerley         | 20  | Dwellings      | 20  |     |   |
| 166   | Coombes Meadow                       | Lockerley         | 25  | Dwellings      | 25  |     |   |
| 259   | Land adj. to East Dean Road          | Lockerley         | 103 | Dwellings      | 80  | 23  |   |
| 260   | Land adj. to Romsey Road             | Lockerley         | 40  | Dwellings      | 40  |     |   |
| 276   | Land north & east of Manor Cottages  | Lockerley         | 60  | Dwellings      | 60  |     |   |
| 334   | Bussells, Cooks Lane                 | Lockerley         | 9   | Dwellings      | 9   |     |   |
| 341   | Woodside, Carters Clay Road          | Lockerley         | 2-6 | Dwellings      | 2-6 |     |   |
| J 1 1 | Trocaciac, Cartoro Ciay Road         | Lookonoy          |     | _ D # Sillings |     | l . | L |