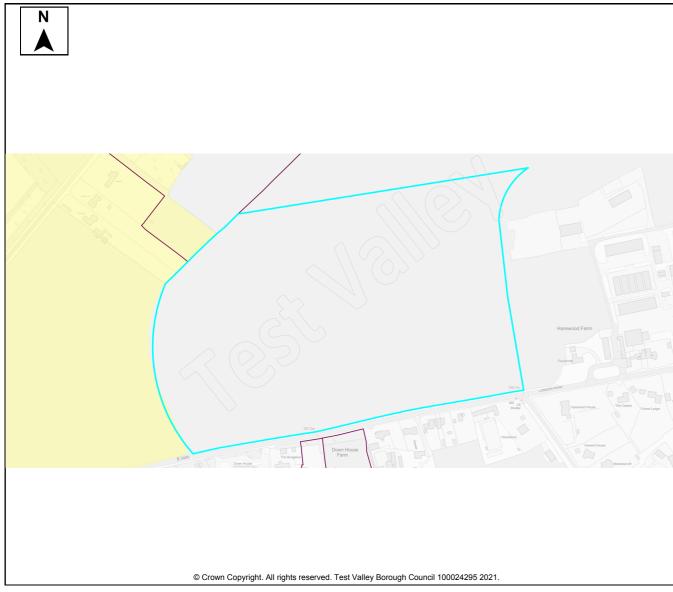

Table A4: Northern Test Valley Sites identified outside of Local Plan Settlement Boundary where a change in policy is required for development Housing Completions in Parish/ Proposed Years Ref Site Name Capacity Ward Use 11-No. 1-5 6-10 15+ 22 The Stables, Clatford Lodge Abbotts Ann **Dwellings** 5 68 Land adjoining new Abbotts Ann Abbotts Ann 30 **Dwellings** 30 primary school 69 Land at Abbotts Hill 10 **Dwellings** 10 Abbotts Ann 123 **Dwellings** Land at Salisbury Road Abbotts Ann 60 55 5 179 Land east of Manor Close Abbotts Ann 100 **Dwellings** 50 50 **Dwellings** 190 Land southeast of Dunkirt Lane Abbotts Ann 25 25 Land at Bulbery Field, Duck Street Dwellings 300 Abbotts Ann 60 60 **Dwellings** 358 Land at Little Ann Bridge Farm Abbotts Ann 400 200 200 359 Land at Anna Valley, Salisbury Road Abbotts Ann 250 **Dwellings** 125 125 The Ridings, Dauntsey Lane Amport **Dwellings** 20 83 20 92 Land west of Sarson Lane Amport 237 **Dwellings** Not known Dwellings 96 Land south of Andover Road Amport Not known 612 97 Land at Amesbury Road Amport 121 **Dwellings** 121 108 Business Park, Sarsons Lane **Amport Dwellings** 12 12 126 Remnant land at Dauntsey Drove Amport 15 **Dwellings** 15 Land at Mayfield House 140 **Amport** 63 **Dwellings** 63 266 Land adi. to Rosebourne Garden Amport 45 **Dwellings** 45 Centre Land east of Dauntsey Lane 317 Amport 20 **Dwellings** 20 Valley View Business Park 12 Andover: **Dwellings** 30 30 Downlands 14 11 Ox Drove 20 **Dwellings** 20 Andover: Downlands 195 3 Walworth Road Andover: 35 **Dwellings** 35 Downlands 202 Land south of Ox Drove Andover: 152 152 **Dwellings** Downlands 258 Coachmans 20 20 Andover: **Dwellings** Downlands 322 Land at Harewood Farm 486 Andover: **Dwellings** 486 Downlands 323 Land at Harewood Farm 72 72 Andover: **Dwellings** Downlands 340 Land east of the Middleway Andover: 280 **Dwellings** 280 Downlands 165 Land at Finkley Down Farm Andover: 1600 **Dwellings** 350 1250 Romans 311 Land at East Anton Andover: 5 5 **Dwellings** Romans 167 Land at Bere Hill 450 50 400 Andover: St **Dwellings** Mary's 247 Land at Bere Hill Farm Andover: 700 150 250 300 **Dwellings** Winton 88 Land south of Appleshaw Appleshaw 306 **Dwellings** 306 Land north of Eastville Road 100 **Dwellings** 100 89 Appleshaw 90 Land south of Eastville Road Appleshaw 40 **Dwellings** 40