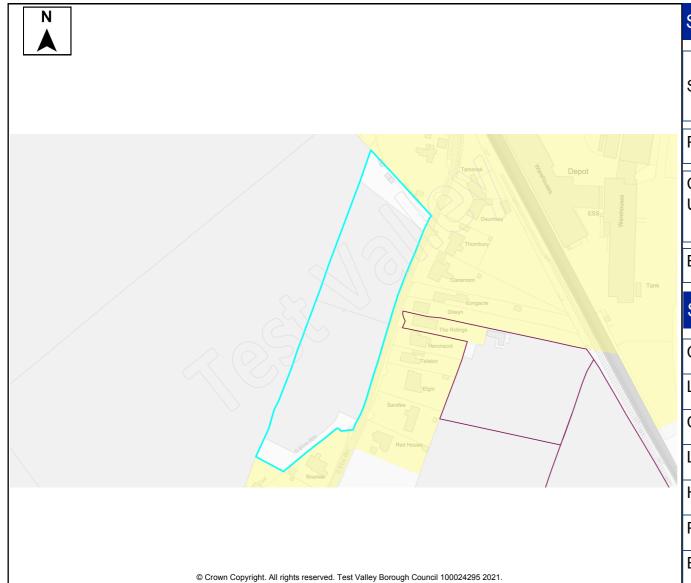

| 59              | Land by Orchards, Romsey Road         | Awbridge      | 10  | Dwellings | 1   | Not know | n |
|-----------------|---------------------------------------|---------------|-----|-----------|-----|----------|---|
| 101             | Land at Danes Road                    | Awbridge      | 10  | Dwellings | 10  |          |   |
| 342             | Land south of Romsey Road             | Awbridge      | 20  | Dwellings | 20  |          |   |
| 280             | Land at The Street                    | Barton Stacey | 9   | Dwellings | 9   |          |   |
| 380             | Tennis Court Field                    | Barton Stacey | 10  | Dwellings | 10  |          |   |
| 381             | Land north of Bullington Lane         | Barton Stacey | 10  | Dwellings | 10  |          |   |
| 46              | Land north of Jacobs Folly            | Braishfield   | 20  | Dwellings | 20  |          |   |
| 91              | Fairbournes Farm                      | Braishfield   | 30  | Dwellings | 30  |          |   |
| 115             | Land west and east of Braishfield     | Braishfield   | 160 | Dwellings | 160 |          |   |
|                 | Road                                  |               |     |           |     |          |   |
| 119             | Land at Megana Way                    | Braishfield   | 20  | Dwellings | 20  |          |   |
| 164             | Land south of Lionwood                | Braishfield   | 15  | Dwellings | 15  |          |   |
| 301             | Land south of 'The Dog and Crook      | Braishfield   | 5   | Dwellings | 5   |          |   |
|                 | PH'                                   |               |     |           |     |          |   |
| 302             | Land south of the 'Listed Farmhouse', | Braishfield   | 12  | Dwellings | 12  |          |   |
|                 | Fairbournes Farm                      |               |     |           |     |          |   |
| 352             | Land to rear of Willowbrook House,    | Braishfield   | 15  | Dwellings | 15  |          |   |
|                 | Brook Hill                            |               |     |           |     |          |   |
| 365             | Rudd Lane                             | Braishfield   | 5   | Dwellings | 5   |          |   |
| 20              | Land north of School Lane             | Broughton     | 10  | Dwellings | 10  |          |   |
| 105             | Land northwest of Hayters Farm        | Broughton     | 20  | Dwellings | 20  |          |   |
| 107             | Coolers Farm Field                    | Broughton     | 19  | Dwellings | 19  |          |   |
| 116             | Land adj. to Hyde Farm                | Broughton     | 45  | Dwellings | 45  |          |   |
| 127             | Old Donkey Field                      | Broughton     | 5   | Dwellings | 5   |          |   |
| 225             | Land at Brightside Farm               | Broughton     | 6   | Dwellings | 6   |          |   |
| 273             | Land north of School Lane             | Broughton     | 5   | Dwellings | 5   |          |   |
| 242             | Grazing Land at Charlton              | Charlton      | 115 | Dwellings |     | 115      |   |
| 390             | Land off Enham Lane                   | Charlton      | 52  | Dwellings | 1   | Not know | n |
| 287             | Thirt Way                             | Chilbolton    | 5   | Dwellings | 5   |          |   |
| 382             | Land east of Upcote / Drove Road      | Chilbolton    | 10  | Dwellings | 10  |          |   |
| 389             | Land to the North East of Drove Road  | Chilbolton    | 300 | Dwellings | 230 | 70       |   |
| 7               | Land west of Holbury Lane             | East Dean     | 65  | Dwellings | 65  |          |   |
| 206             | Land west of Manor Farm House         | Enham         | 5   | Dwellings | 5   |          |   |
|                 |                                       | Alamein       |     |           |     |          |   |
| 233             | Land at Woodhouse Farm                | Enham         | 250 | Dwellings | 200 | 50       |   |
|                 |                                       | Alamein       |     |           |     |          |   |
| 234             | Land east of Smannell Road            | Enham         | 350 | Dwellings | 280 | 70       |   |
|                 |                                       | Alamein       |     |           |     |          |   |
| 5               | Field at Dauntsey Lane                | Fyfield       | 14  | Dwellings | 14  |          |   |
| 23              | Land adj. to Honeysuckle Cottage      | Goodworth     | 10  | Dwellings | 10  |          |   |
|                 |                                       | Clatford      |     |           |     |          |   |
| 64              | Land at Barrow Hill                   | Goodworth     | 46  | Dwellings | 46  |          |   |
|                 |                                       | Clatford      |     |           |     |          |   |
| 120             | Land at Twin Acres                    | Goodworth     | 5   | Dwellings | 5   |          |   |
|                 |                                       | Clatford      |     |           |     |          |   |
| 262             | Manor Farm Meadows                    | Goodworth     | 75  | Dwellings | 75  |          |   |
| 0.5             |                                       | Clatford      |     | <u> </u>  |     |          |   |
| 364             | Whitehouse Field                      | Goodworth     | 500 | Dwellings | 500 |          |   |
| 0.5.5           |                                       | Clatford      | 4.5 | <u> </u>  |     |          |   |
| 383             | Three Acres, Station Road             | Grateley      | 40  | Dwellings | 40  |          |   |
| 202             | Three Acres with Broadleys, Station   | Grateley      | 40  | Dwellings | 40  | I        |   |
| 383             |                                       |               |     | 9 1       |     |          |   |
| 383<br>a<br>386 | Road  Land north of Hill View Farm    | Grateley      | 45  | Dwellings | 45  |          |   |