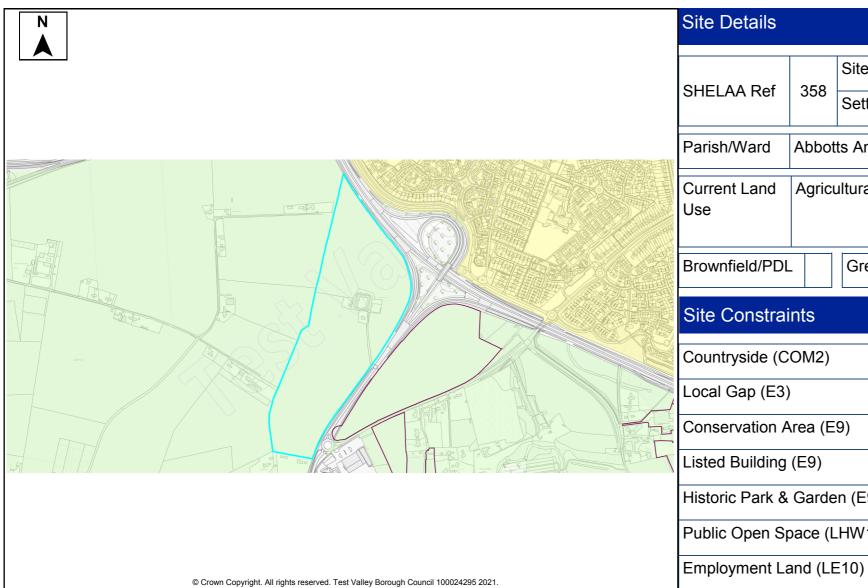

Table A4: Northern Test Valley Sites identified outside of Local Plan Settlement Boundary where a change in policy is required for development Housing Completions in Parish/ Proposed Years Ref Site Name Capacity Ward Use 11-No. 1-5 6-10 15+ 22 The Stables, Clatford Lodge Abbotts Ann **Dwellings** 5 68 Land adjoining new Abbotts Ann Abbotts Ann 30 **Dwellings** 30 primary school 69 Land at Abbotts Hill 10 **Dwellings** 10 Abbotts Ann 123 **Dwellings** Land at Salisbury Road Abbotts Ann 60 55 5 179 Land east of Manor Close Abbotts Ann 100 **Dwellings** 50 50 **Dwellings** 190 Land southeast of Dunkirt Lane Abbotts Ann 25 25 Land at Bulbery Field, Duck Street Dwellings 300 Abbotts Ann 60 60 **Dwellings** 358 Land at Little Ann Bridge Farm Abbotts Ann 400 200 200 359 Land at Anna Valley, Salisbury Road Abbotts Ann 250 **Dwellings** 125 125 The Ridings, Dauntsey Lane Amport **Dwellings** 20 83 20 92 Land west of Sarson Lane Amport 237 **Dwellings** Not known Dwellings 96 Land south of Andover Road Amport Not known 612 97 Land at Amesbury Road Amport 121 **Dwellings** 121 108 Business Park, Sarsons Lane **Amport Dwellings** 12 12 126 Remnant land at Dauntsey Drove Amport 15 **Dwellings** 15 Land at Mayfield House 140 **Amport** 63 **Dwellings** 63 266 Land adi. to Rosebourne Garden Amport 45 **Dwellings** 45 Centre Land east of Dauntsey Lane 317 Amport 20 **Dwellings** 20 Valley View Business Park 12 Andover: **Dwellings** 30 30 Downlands 14 11 Ox Drove 20 **Dwellings** 20 Andover: Downlands 195 3 Walworth Road Andover: 35 **Dwellings** 35 Downlands 202 Land south of Ox Drove Andover: 152 152 **Dwellings** Downlands 258 Coachmans 20 20 Andover: **Dwellings** Downlands 322 Land at Harewood Farm 486 Andover: **Dwellings** 486 Downlands 323 Land at Harewood Farm 72 72 Andover: **Dwellings** Downlands 340 Land east of the Middleway Andover: 280 **Dwellings** 280 Downlands 165 Land at Finkley Down Farm Andover: 1600 **Dwellings** 350 1250 Romans 311 Land at East Anton Andover: 5 5 **Dwellings** Romans 167 Land at Bere Hill 450 50 400 Andover: St **Dwellings** Mary's 247 Land at Bere Hill Farm Andover: 700 150 250 300 **Dwellings** Winton 88 Land south of Appleshaw Appleshaw 306 **Dwellings** 306 Land north of Eastville Road 100 **Dwellings** 100 89 Appleshaw 90 Land south of Eastville Road Appleshaw 40 **Dwellings** 40