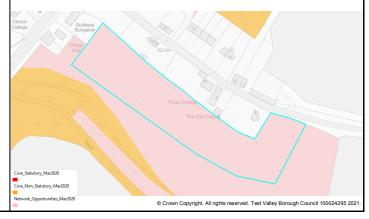

| 59              | Land by Orchards, Romsey Road         | Awbridge      | 10  | Dwellings | 1   | Not know | n |
|-----------------|---------------------------------------|---------------|-----|-----------|-----|----------|---|
| 101             | Land at Danes Road                    | Awbridge      | 10  | Dwellings | 10  |          |   |
| 342             | Land south of Romsey Road             | Awbridge      | 20  | Dwellings | 20  |          |   |
| 280             | Land at The Street                    | Barton Stacey | 9   | Dwellings | 9   |          |   |
| 380             | Tennis Court Field                    | Barton Stacey | 10  | Dwellings | 10  |          |   |
| 381             | Land north of Bullington Lane         | Barton Stacey | 10  | Dwellings | 10  |          |   |
| 46              | Land north of Jacobs Folly            | Braishfield   | 20  | Dwellings | 20  |          |   |
| 91              | Fairbournes Farm                      | Braishfield   | 30  | Dwellings | 30  |          |   |
| 115             | Land west and east of Braishfield     | Braishfield   | 160 | Dwellings | 160 |          |   |
|                 | Road                                  |               |     |           |     |          |   |
| 119             | Land at Megana Way                    | Braishfield   | 20  | Dwellings | 20  |          |   |
| 164             | Land south of Lionwood                | Braishfield   | 15  | Dwellings | 15  |          |   |
| 301             | Land south of 'The Dog and Crook      | Braishfield   | 5   | Dwellings | 5   |          |   |
|                 | PH'                                   |               |     |           |     |          |   |
| 302             | Land south of the 'Listed Farmhouse', | Braishfield   | 12  | Dwellings | 12  |          |   |
|                 | Fairbournes Farm                      |               |     |           |     |          |   |
| 352             | Land to rear of Willowbrook House,    | Braishfield   | 15  | Dwellings | 15  |          |   |
|                 | Brook Hill                            |               |     |           |     |          |   |
| 365             | Rudd Lane                             | Braishfield   | 5   | Dwellings | 5   |          |   |
| 20              | Land north of School Lane             | Broughton     | 10  | Dwellings | 10  |          |   |
| 105             | Land northwest of Hayters Farm        | Broughton     | 20  | Dwellings | 20  |          |   |
| 107             | Coolers Farm Field                    | Broughton     | 19  | Dwellings | 19  |          |   |
| 116             | Land adj. to Hyde Farm                | Broughton     | 45  | Dwellings | 45  |          |   |
| 127             | Old Donkey Field                      | Broughton     | 5   | Dwellings | 5   |          |   |
| 225             | Land at Brightside Farm               | Broughton     | 6   | Dwellings | 6   |          |   |
| 273             | Land north of School Lane             | Broughton     | 5   | Dwellings | 5   |          |   |
| 242             | Grazing Land at Charlton              | Charlton      | 115 | Dwellings |     | 115      |   |
| 390             | Land off Enham Lane                   | Charlton      | 52  | Dwellings | 1   | Not know | n |
| 287             | Thirt Way                             | Chilbolton    | 5   | Dwellings | 5   |          |   |
| 382             | Land east of Upcote / Drove Road      | Chilbolton    | 10  | Dwellings | 10  |          |   |
| 389             | Land to the North East of Drove Road  | Chilbolton    | 300 | Dwellings | 230 | 70       |   |
| 7               | Land west of Holbury Lane             | East Dean     | 65  | Dwellings | 65  |          |   |
| 206             | Land west of Manor Farm House         | Enham         | 5   | Dwellings | 5   |          |   |
|                 |                                       | Alamein       |     |           |     |          |   |
| 233             | Land at Woodhouse Farm                | Enham         | 250 | Dwellings | 200 | 50       |   |
|                 |                                       | Alamein       |     |           |     |          |   |
| 234             | Land east of Smannell Road            | Enham         | 350 | Dwellings | 280 | 70       |   |
|                 |                                       | Alamein       |     |           |     |          |   |
| 5               | Field at Dauntsey Lane                | Fyfield       | 14  | Dwellings | 14  |          |   |
| 23              | Land adj. to Honeysuckle Cottage      | Goodworth     | 10  | Dwellings | 10  |          |   |
|                 |                                       | Clatford      |     |           |     |          |   |
| 64              | Land at Barrow Hill                   | Goodworth     | 46  | Dwellings | 46  |          |   |
|                 |                                       | Clatford      |     |           |     |          |   |
| 120             | Land at Twin Acres                    | Goodworth     | 5   | Dwellings | 5   |          |   |
|                 |                                       | Clatford      |     |           |     |          |   |
| 262             | Manor Farm Meadows                    | Goodworth     | 75  | Dwellings | 75  |          |   |
| 0.5             |                                       | Clatford      |     | <u> </u>  |     |          |   |
| 364             | Whitehouse Field                      | Goodworth     | 500 | Dwellings | 500 |          |   |
| 0.5.5           |                                       | Clatford      | 4.5 | <u> </u>  |     |          |   |
| 383             | Three Acres, Station Road             | Grateley      | 40  | Dwellings | 40  |          |   |
| 202             | Three Acres with Broadleys, Station   | Grateley      | 40  | Dwellings | 40  | I        |   |
| 383             |                                       |               |     | 9 1       |     |          |   |
| 383<br>a<br>386 | Road  Land north of Hill View Farm    | Grateley      | 45  | Dwellings | 45  |          |   |