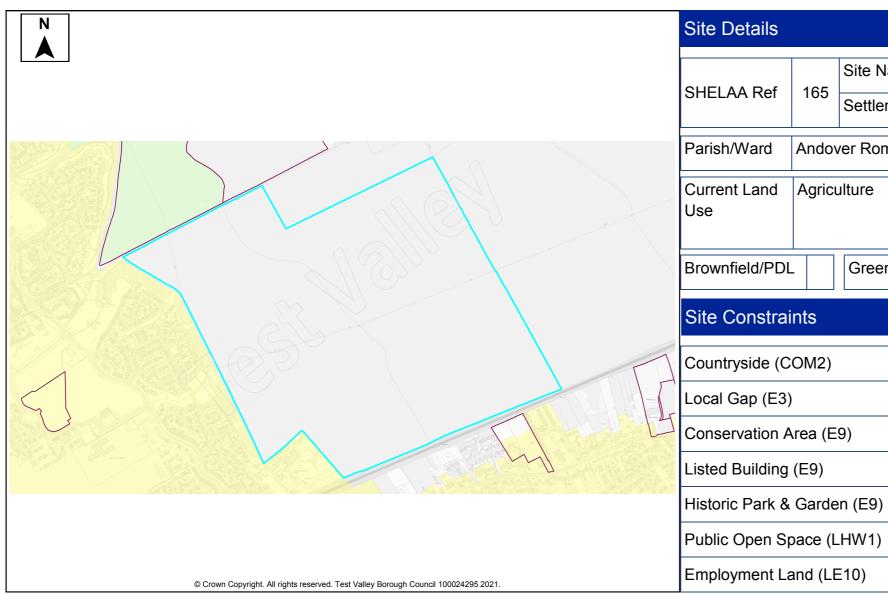

Table A4: Northern Test Valley Sites identified outside of Local Plan Settlement Boundary where a change in policy is required for development Housing Completions in Parish/ Proposed Years Ref Site Name Capacity Ward Use 11-No. 1-5 6-10 15+ 22 The Stables, Clatford Lodge Abbotts Ann **Dwellings** 5 68 Land adjoining new Abbotts Ann Abbotts Ann 30 **Dwellings** 30 primary school 69 Land at Abbotts Hill 10 **Dwellings** 10 Abbotts Ann 123 **Dwellings** Land at Salisbury Road Abbotts Ann 60 55 5 179 Land east of Manor Close Abbotts Ann 100 **Dwellings** 50 50 **Dwellings** 190 Land southeast of Dunkirt Lane Abbotts Ann 25 25 Land at Bulbery Field, Duck Street Dwellings 300 Abbotts Ann 60 60 **Dwellings** 358 Land at Little Ann Bridge Farm Abbotts Ann 400 200 200 359 Land at Anna Valley, Salisbury Road Abbotts Ann 250 **Dwellings** 125 125 The Ridings, Dauntsey Lane Amport **Dwellings** 20 83 20 92 Land west of Sarson Lane Amport 237 **Dwellings** Not known Dwellings 96 Land south of Andover Road Amport Not known 612 97 Land at Amesbury Road Amport 121 **Dwellings** 121 108 Business Park, Sarsons Lane **Amport Dwellings** 12 12 126 Remnant land at Dauntsey Drove Amport 15 **Dwellings** 15 Land at Mayfield House 140 **Amport** 63 **Dwellings** 63 266 Land adi. to Rosebourne Garden Amport 45 **Dwellings** 45 Centre Land east of Dauntsey Lane 317 Amport 20 **Dwellings** 20 Valley View Business Park 12 Andover: **Dwellings** 30 30 Downlands 14 11 Ox Drove 20 **Dwellings** 20 Andover: Downlands 195 3 Walworth Road Andover: 35 **Dwellings** 35 Downlands 202 Land south of Ox Drove Andover: 152 152 **Dwellings** Downlands 258 Coachmans 20 20 Andover: **Dwellings** Downlands 322 Land at Harewood Farm 486 Andover: **Dwellings** 486 Downlands 323 Land at Harewood Farm 72 72 Andover: **Dwellings** Downlands 340 Land east of the Middleway Andover: 280 **Dwellings** 280 Downlands 165 Land at Finkley Down Farm Andover: 1600 **Dwellings** 350 1250 Romans 311 Land at East Anton Andover: 5 5 **Dwellings** Romans 167 Land at Bere Hill 450 50 400 Andover: St **Dwellings** Mary's 247 Land at Bere Hill Farm Andover: 700 150 250 300 **Dwellings** Winton 88 Land south of Appleshaw Appleshaw 306 **Dwellings** 306 Land north of Eastville Road 100 **Dwellings** 100 89 Appleshaw 90 Land south of Eastville Road Appleshaw 40 **Dwellings** 40