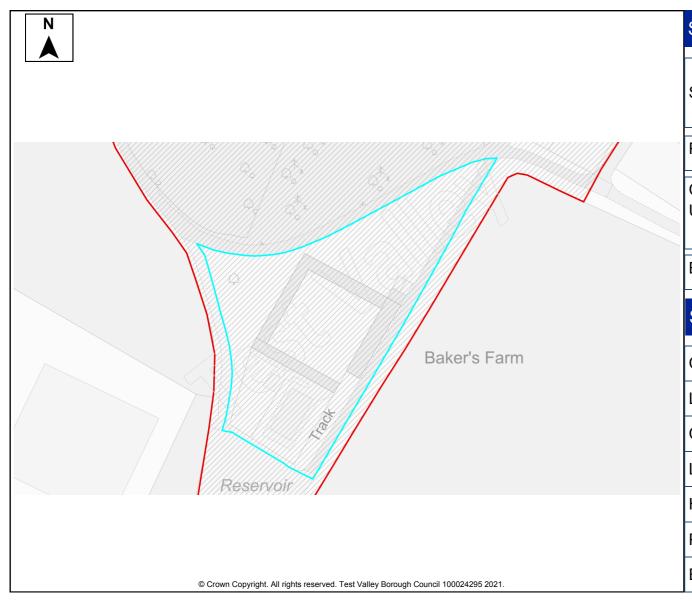

| 59              | Land by Orchards, Romsey Road         | Awbridge      | 10  | Dwellings | 1   | Not know | n |
|-----------------|---------------------------------------|---------------|-----|-----------|-----|----------|---|
| 101             | Land at Danes Road                    | Awbridge      | 10  | Dwellings | 10  |          |   |
| 342             | Land south of Romsey Road             | Awbridge      | 20  | Dwellings | 20  |          |   |
| 280             | Land at The Street                    | Barton Stacey | 9   | Dwellings | 9   |          |   |
| 380             | Tennis Court Field                    | Barton Stacey | 10  | Dwellings | 10  |          |   |
| 381             | Land north of Bullington Lane         | Barton Stacey | 10  | Dwellings | 10  |          |   |
| 46              | Land north of Jacobs Folly            | Braishfield   | 20  | Dwellings | 20  |          |   |
| 91              | Fairbournes Farm                      | Braishfield   | 30  | Dwellings | 30  |          |   |
| 115             | Land west and east of Braishfield     | Braishfield   | 160 | Dwellings | 160 |          |   |
|                 | Road                                  |               |     |           |     |          |   |
| 119             | Land at Megana Way                    | Braishfield   | 20  | Dwellings | 20  |          |   |
| 164             | Land south of Lionwood                | Braishfield   | 15  | Dwellings | 15  |          |   |
| 301             | Land south of 'The Dog and Crook      | Braishfield   | 5   | Dwellings | 5   |          |   |
|                 | PH'                                   |               |     |           |     |          |   |
| 302             | Land south of the 'Listed Farmhouse', | Braishfield   | 12  | Dwellings | 12  |          |   |
|                 | Fairbournes Farm                      |               |     |           |     |          |   |
| 352             | Land to rear of Willowbrook House,    | Braishfield   | 15  | Dwellings | 15  |          |   |
|                 | Brook Hill                            |               |     |           |     |          |   |
| 365             | Rudd Lane                             | Braishfield   | 5   | Dwellings | 5   |          |   |
| 20              | Land north of School Lane             | Broughton     | 10  | Dwellings | 10  |          |   |
| 105             | Land northwest of Hayters Farm        | Broughton     | 20  | Dwellings | 20  |          |   |
| 107             | Coolers Farm Field                    | Broughton     | 19  | Dwellings | 19  |          |   |
| 116             | Land adj. to Hyde Farm                | Broughton     | 45  | Dwellings | 45  |          |   |
| 127             | Old Donkey Field                      | Broughton     | 5   | Dwellings | 5   |          |   |
| 225             | Land at Brightside Farm               | Broughton     | 6   | Dwellings | 6   |          |   |
| 273             | Land north of School Lane             | Broughton     | 5   | Dwellings | 5   |          |   |
| 242             | Grazing Land at Charlton              | Charlton      | 115 | Dwellings |     | 115      |   |
| 390             | Land off Enham Lane                   | Charlton      | 52  | Dwellings | 1   | Not know | n |
| 287             | Thirt Way                             | Chilbolton    | 5   | Dwellings | 5   |          |   |
| 382             | Land east of Upcote / Drove Road      | Chilbolton    | 10  | Dwellings | 10  |          |   |
| 389             | Land to the North East of Drove Road  | Chilbolton    | 300 | Dwellings | 230 | 70       |   |
| 7               | Land west of Holbury Lane             | East Dean     | 65  | Dwellings | 65  |          |   |
| 206             | Land west of Manor Farm House         | Enham         | 5   | Dwellings | 5   |          |   |
|                 |                                       | Alamein       |     |           |     |          |   |
| 233             | Land at Woodhouse Farm                | Enham         | 250 | Dwellings | 200 | 50       |   |
|                 |                                       | Alamein       |     |           |     |          |   |
| 234             | Land east of Smannell Road            | Enham         | 350 | Dwellings | 280 | 70       |   |
|                 |                                       | Alamein       |     |           |     |          |   |
| 5               | Field at Dauntsey Lane                | Fyfield       | 14  | Dwellings | 14  |          |   |
| 23              | Land adj. to Honeysuckle Cottage      | Goodworth     | 10  | Dwellings | 10  |          |   |
|                 |                                       | Clatford      |     |           |     |          |   |
| 64              | Land at Barrow Hill                   | Goodworth     | 46  | Dwellings | 46  |          |   |
|                 |                                       | Clatford      |     |           |     |          |   |
| 120             | Land at Twin Acres                    | Goodworth     | 5   | Dwellings | 5   |          |   |
|                 |                                       | Clatford      |     |           |     |          |   |
| 262             | Manor Farm Meadows                    | Goodworth     | 75  | Dwellings | 75  |          |   |
| 0.5             |                                       | Clatford      |     | <u> </u>  |     |          |   |
| 364             | Whitehouse Field                      | Goodworth     | 500 | Dwellings | 500 |          |   |
| 0.5.5           |                                       | Clatford      | 4.5 | <u> </u>  |     |          |   |
| 383             | Three Acres, Station Road             | Grateley      | 40  | Dwellings | 40  |          |   |
| 202             | Three Acres with Broadleys, Station   | Grateley      | 40  | Dwellings | 40  | I        |   |
| 383             |                                       |               |     | 9 1       |     |          |   |
| 383<br>a<br>386 | Road  Land north of Hill View Farm    | Grateley      | 45  | Dwellings | 45  |          |   |