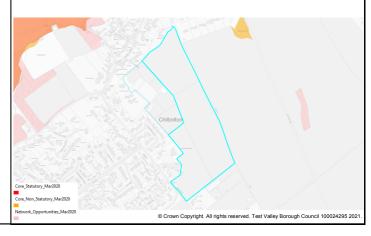

| 59              | Land by Orchards, Romsey Road         | Awbridge      | 10  | Dwellings | 1   | Not know | n |
|-----------------|---------------------------------------|---------------|-----|-----------|-----|----------|---|
| 101             | Land at Danes Road                    | Awbridge      | 10  | Dwellings | 10  |          |   |
| 342             | Land south of Romsey Road             | Awbridge      | 20  | Dwellings | 20  |          |   |
| 280             | Land at The Street                    | Barton Stacey | 9   | Dwellings | 9   |          |   |
| 380             | Tennis Court Field                    | Barton Stacey | 10  | Dwellings | 10  |          |   |
| 381             | Land north of Bullington Lane         | Barton Stacey | 10  | Dwellings | 10  |          |   |
| 46              | Land north of Jacobs Folly            | Braishfield   | 20  | Dwellings | 20  |          |   |
| 91              | Fairbournes Farm                      | Braishfield   | 30  | Dwellings | 30  |          |   |
| 115             | Land west and east of Braishfield     | Braishfield   | 160 | Dwellings | 160 |          |   |
|                 | Road                                  |               |     |           |     |          |   |
| 119             | Land at Megana Way                    | Braishfield   | 20  | Dwellings | 20  |          |   |
| 164             | Land south of Lionwood                | Braishfield   | 15  | Dwellings | 15  |          |   |
| 301             | Land south of 'The Dog and Crook      | Braishfield   | 5   | Dwellings | 5   |          |   |
|                 | PH'                                   |               |     |           |     |          |   |
| 302             | Land south of the 'Listed Farmhouse', | Braishfield   | 12  | Dwellings | 12  |          |   |
|                 | Fairbournes Farm                      |               |     |           |     |          |   |
| 352             | Land to rear of Willowbrook House,    | Braishfield   | 15  | Dwellings | 15  |          |   |
|                 | Brook Hill                            |               |     |           |     |          |   |
| 365             | Rudd Lane                             | Braishfield   | 5   | Dwellings | 5   |          |   |
| 20              | Land north of School Lane             | Broughton     | 10  | Dwellings | 10  |          |   |
| 105             | Land northwest of Hayters Farm        | Broughton     | 20  | Dwellings | 20  |          |   |
| 107             | Coolers Farm Field                    | Broughton     | 19  | Dwellings | 19  |          |   |
| 116             | Land adj. to Hyde Farm                | Broughton     | 45  | Dwellings | 45  |          |   |
| 127             | Old Donkey Field                      | Broughton     | 5   | Dwellings | 5   |          |   |
| 225             | Land at Brightside Farm               | Broughton     | 6   | Dwellings | 6   |          |   |
| 273             | Land north of School Lane             | Broughton     | 5   | Dwellings | 5   |          |   |
| 242             | Grazing Land at Charlton              | Charlton      | 115 | Dwellings |     | 115      |   |
| 390             | Land off Enham Lane                   | Charlton      | 52  | Dwellings | 1   | Not know | n |
| 287             | Thirt Way                             | Chilbolton    | 5   | Dwellings | 5   |          |   |
| 382             | Land east of Upcote / Drove Road      | Chilbolton    | 10  | Dwellings | 10  |          |   |
| 389             | Land to the North East of Drove Road  | Chilbolton    | 300 | Dwellings | 230 | 70       |   |
| 7               | Land west of Holbury Lane             | East Dean     | 65  | Dwellings | 65  |          |   |
| 206             | Land west of Manor Farm House         | Enham         | 5   | Dwellings | 5   |          |   |
|                 |                                       | Alamein       |     |           |     |          |   |
| 233             | Land at Woodhouse Farm                | Enham         | 250 | Dwellings | 200 | 50       |   |
|                 |                                       | Alamein       |     |           |     |          |   |
| 234             | Land east of Smannell Road            | Enham         | 350 | Dwellings | 280 | 70       |   |
|                 |                                       | Alamein       |     |           |     |          |   |
| 5               | Field at Dauntsey Lane                | Fyfield       | 14  | Dwellings | 14  |          |   |
| 23              | Land adj. to Honeysuckle Cottage      | Goodworth     | 10  | Dwellings | 10  |          |   |
|                 |                                       | Clatford      |     |           |     |          |   |
| 64              | Land at Barrow Hill                   | Goodworth     | 46  | Dwellings | 46  |          |   |
|                 |                                       | Clatford      |     |           |     |          |   |
| 120             | Land at Twin Acres                    | Goodworth     | 5   | Dwellings | 5   |          |   |
|                 |                                       | Clatford      |     |           |     |          |   |
| 262             | Manor Farm Meadows                    | Goodworth     | 75  | Dwellings | 75  |          |   |
| 0.5             |                                       | Clatford      |     | <u> </u>  |     |          |   |
| 364             | Whitehouse Field                      | Goodworth     | 500 | Dwellings | 500 |          |   |
| 0.5.5           |                                       | Clatford      | 4.5 | <u> </u>  |     |          |   |
| 383             | Three Acres, Station Road             | Grateley      | 40  | Dwellings | 40  |          |   |
| 202             | Three Acres with Broadleys, Station   | Grateley      | 40  | Dwellings | 40  | I        |   |
| 383             |                                       |               |     | 9 1       |     |          |   |
| 383<br>a<br>386 | Road  Land north of Hill View Farm    | Grateley      | 45  | Dwellings | 45  |          |   |