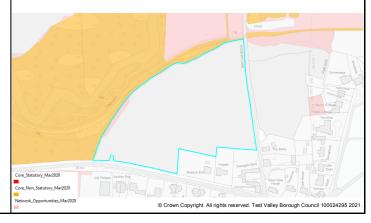

| 59              | Land by Orchards, Romsey Road         | Awbridge      | 10  | Dwellings | 1   | Not know | n |
|-----------------|---------------------------------------|---------------|-----|-----------|-----|----------|---|
| 101             | Land at Danes Road                    | Awbridge      | 10  | Dwellings | 10  |          |   |
| 342             | Land south of Romsey Road             | Awbridge      | 20  | Dwellings | 20  |          |   |
| 280             | Land at The Street                    | Barton Stacey | 9   | Dwellings | 9   |          |   |
| 380             | Tennis Court Field                    | Barton Stacey | 10  | Dwellings | 10  |          |   |
| 381             | Land north of Bullington Lane         | Barton Stacey | 10  | Dwellings | 10  |          |   |
| 46              | Land north of Jacobs Folly            | Braishfield   | 20  | Dwellings | 20  |          |   |
| 91              | Fairbournes Farm                      | Braishfield   | 30  | Dwellings | 30  |          |   |
| 115             | Land west and east of Braishfield     | Braishfield   | 160 | Dwellings | 160 |          |   |
|                 | Road                                  |               |     |           |     |          |   |
| 119             | Land at Megana Way                    | Braishfield   | 20  | Dwellings | 20  |          |   |
| 164             | Land south of Lionwood                | Braishfield   | 15  | Dwellings | 15  |          |   |
| 301             | Land south of 'The Dog and Crook      | Braishfield   | 5   | Dwellings | 5   |          |   |
|                 | PH'                                   |               |     |           |     |          |   |
| 302             | Land south of the 'Listed Farmhouse', | Braishfield   | 12  | Dwellings | 12  |          |   |
|                 | Fairbournes Farm                      |               |     |           |     |          |   |
| 352             | Land to rear of Willowbrook House,    | Braishfield   | 15  | Dwellings | 15  |          |   |
|                 | Brook Hill                            |               |     |           |     |          |   |
| 365             | Rudd Lane                             | Braishfield   | 5   | Dwellings | 5   |          |   |
| 20              | Land north of School Lane             | Broughton     | 10  | Dwellings | 10  |          |   |
| 105             | Land northwest of Hayters Farm        | Broughton     | 20  | Dwellings | 20  |          |   |
| 107             | Coolers Farm Field                    | Broughton     | 19  | Dwellings | 19  |          |   |
| 116             | Land adj. to Hyde Farm                | Broughton     | 45  | Dwellings | 45  |          |   |
| 127             | Old Donkey Field                      | Broughton     | 5   | Dwellings | 5   |          |   |
| 225             | Land at Brightside Farm               | Broughton     | 6   | Dwellings | 6   |          |   |
| 273             | Land north of School Lane             | Broughton     | 5   | Dwellings | 5   |          |   |
| 242             | Grazing Land at Charlton              | Charlton      | 115 | Dwellings |     | 115      |   |
| 390             | Land off Enham Lane                   | Charlton      | 52  | Dwellings | 1   | Not know | n |
| 287             | Thirt Way                             | Chilbolton    | 5   | Dwellings | 5   |          |   |
| 382             | Land east of Upcote / Drove Road      | Chilbolton    | 10  | Dwellings | 10  |          |   |
| 389             | Land to the North East of Drove Road  | Chilbolton    | 300 | Dwellings | 230 | 70       |   |
| 7               | Land west of Holbury Lane             | East Dean     | 65  | Dwellings | 65  |          |   |
| 206             | Land west of Manor Farm House         | Enham         | 5   | Dwellings | 5   |          |   |
|                 |                                       | Alamein       |     |           |     |          |   |
| 233             | Land at Woodhouse Farm                | Enham         | 250 | Dwellings | 200 | 50       |   |
|                 |                                       | Alamein       |     |           |     |          |   |
| 234             | Land east of Smannell Road            | Enham         | 350 | Dwellings | 280 | 70       |   |
|                 |                                       | Alamein       |     |           |     |          |   |
| 5               | Field at Dauntsey Lane                | Fyfield       | 14  | Dwellings | 14  |          |   |
| 23              | Land adj. to Honeysuckle Cottage      | Goodworth     | 10  | Dwellings | 10  |          |   |
|                 |                                       | Clatford      |     |           |     |          |   |
| 64              | Land at Barrow Hill                   | Goodworth     | 46  | Dwellings | 46  |          |   |
|                 |                                       | Clatford      |     |           |     |          |   |
| 120             | Land at Twin Acres                    | Goodworth     | 5   | Dwellings | 5   |          |   |
|                 |                                       | Clatford      |     |           |     |          |   |
| 262             | Manor Farm Meadows                    | Goodworth     | 75  | Dwellings | 75  |          |   |
| 0.5             |                                       | Clatford      |     | <u> </u>  |     |          |   |
| 364             | Whitehouse Field                      | Goodworth     | 500 | Dwellings | 500 |          |   |
| 0.5.5           |                                       | Clatford      | 4.5 | <u> </u>  |     |          |   |
| 383             | Three Acres, Station Road             | Grateley      | 40  | Dwellings | 40  |          |   |
| 202             | Three Acres with Broadleys, Station   | Grateley      | 40  | Dwellings | 40  | I        |   |
| 383             |                                       |               |     | 9 1       |     |          |   |
| 383<br>a<br>386 | Road  Land north of Hill View Farm    | Grateley      | 45  | Dwellings | 45  |          |   |