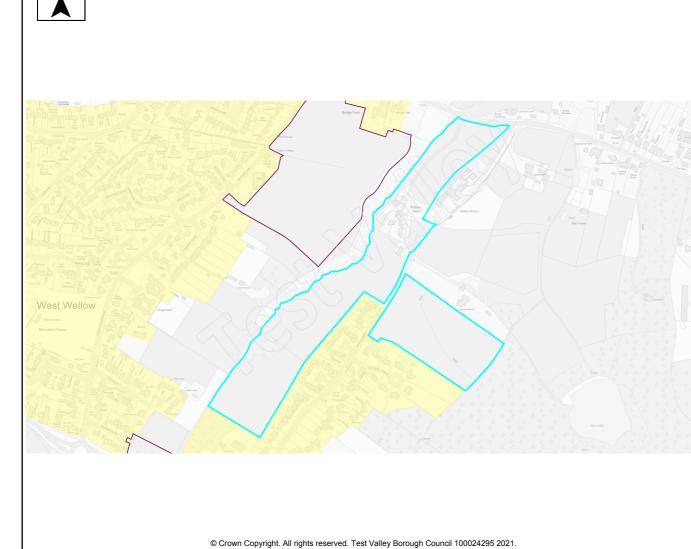

This document forms part of the evidence base for the next Local Plan DPD. It provides information on available land, it does not allocate sites

| 387   | Land north of Streetway Road         | Grateley          | 115 | Dwellings      | 115 |     |   |
|-------|--------------------------------------|-------------------|-----|----------------|-----|-----|---|
| 236   | Land west of Houghton Road           | Houghton          | 300 | Dwellings      | 300 |     |   |
| 238   | Land north of Stevens Drove          | Houghton          | 45  | Dwellings      | 45  |     |   |
| 239   | Land west of Rose Cottage            | Houghton          | 12  | Dwellings      | 12  |     |   |
| 286   | Meon Hill Farm                       | Houghton          | 61  | Dwellings      | 61  |     |   |
| 61    | Land east of Ludgershall             | Kimpton           | 350 | Dwellings      | 30  | 320 |   |
| 274   | Land west of Deacon Road             | Kimpton           | 16  | Dwellings      | 16  | 320 |   |
| 50    | Land & buildings west of Horsebridge | Kings             | 50  | Dwellings      | 50  |     |   |
| 30    | Road                                 | Somborne          | 30  | Dwellings      | 30  |     |   |
| 51    | Land east of Horsebridge Farm        | Kings             | 20  | Dwellings      | 20  |     |   |
|       | Cottages                             | Somborne          | 20  | Dwellings      | 20  |     |   |
| 52    | Land west of Horsebrige Road         | Kings             | 15  | Dwellings      | 15  |     |   |
| 0_    | Zana weet er nereezinge rieda        | Somborne          |     | 2ge            | .0  |     |   |
| 53    | Land east of Horsebridge Road        | Kings             | 10  | Dwellings      | 10  |     |   |
|       | gogogo                               | Somborne          | . • | ge             | . • |     |   |
| 54    | Land between Romsey Road &           | Kings             | 15  | Dwellings      | 15  |     |   |
|       | Horsebridge Road                     | Somborne          |     |                |     |     |   |
| 55    | Land east of Furzedown Road          | Kings             | 175 | Dwellings      | 175 |     |   |
|       |                                      | Somborne          |     |                |     |     |   |
| 57    | Land between Furzedown Road &        | Kings             | 200 | Dwellings      | 200 |     |   |
|       | Eldon Road                           | Somborne          |     |                |     |     |   |
| 70    | Land at Compton Manor Estate         | Kings             | 20  | Dwellings      | 20  |     |   |
|       |                                      | Somborne          |     |                |     |     |   |
| 78    | Land east of Church Road             | Kings             | 20  | Dwellings      | 20  |     |   |
|       |                                      | Somborne          |     |                |     |     |   |
| 79    | Land east of Church Road allotments  | Kings             | 10  | Dwellings      | 10  |     |   |
|       |                                      | Somborne          |     |                |     |     |   |
| 80    | Land off Winchester Road & New       | Kings             | 11  | Dwellings      | 11  |     |   |
|       | Lane                                 | Somborne          |     |                |     |     |   |
| 81    | Land south of Winchester Road        | Kings             | 9   | Dwellings      | 9   |     |   |
|       |                                      | Somborne          |     |                |     |     |   |
| 148   | Land at Spencers Farm                | Kings             | 30  | Dwellings      | 30  |     |   |
| 074   | 1 1 1 10 10 11                       | Somborne          | 4.5 | D 11:          | 4.5 |     |   |
| 374   | Land south of Cruck Cottage          | Kings             | 15  | Dwellings      | 15  |     |   |
| 275   | Land at Winchaster Dand and New      | Somborne          | 25  | Duallings      | 25  |     |   |
| 375   | Land at Winchester Road and New Lane | Kings<br>Somborne | 25  | Dwellings      | 25  |     |   |
| 376   | Land at Church Lane                  |                   | 20  | Dwellings      | 20  |     |   |
| 376   | Land at Church Lane                  | Kings<br>Somborne | 20  | Dwellings      | 20  |     |   |
| 388   | Garlick Lane                         | Kings             | 6   | Dwellings      | 6   |     |   |
| 300   | Garlick Laile                        | Somborne          | U   | Dweilings      | O   |     |   |
| 128   | Village Centre                       | Leckford          | 10  | Dwellings      | 10  |     |   |
| 130   | Bakers Farm                          | Leckford          | 7   | Dwellings      | 7   |     | 1 |
| 346   | Land south of Winchester Street      | Leckford          | 5   | Dwellings      | ,   | 5   | 1 |
| 347   | Land north-west of Abbots Manor      | Leckford          | 6   | Dwellings      | 6   |     | 1 |
| U-1   | Farmyard                             | Lookioid          | J   | Dwomings       | J   |     |   |
| 8     | Land north of East Dean Road         | Lockerley         | 20  | Dwellings      | 20  |     |   |
| 166   | Coombes Meadow                       | Lockerley         | 25  | Dwellings      | 25  |     |   |
| 259   | Land adj. to East Dean Road          | Lockerley         | 103 | Dwellings      | 80  | 23  |   |
| 260   | Land adj. to Romsey Road             | Lockerley         | 40  | Dwellings      | 40  |     |   |
| 276   | Land north & east of Manor Cottages  | Lockerley         | 60  | Dwellings      | 60  |     |   |
| 334   | Bussells, Cooks Lane                 | Lockerley         | 9   | Dwellings      | 9   |     |   |
| 341   | Woodside, Carters Clay Road          | Lockerley         | 2-6 | Dwellings      | 2-6 |     |   |
| J 1 1 | Trocaciac, Cartoro Ciay Road         | Lookonoy          |     | _ D # Sillings |     | l . | L |