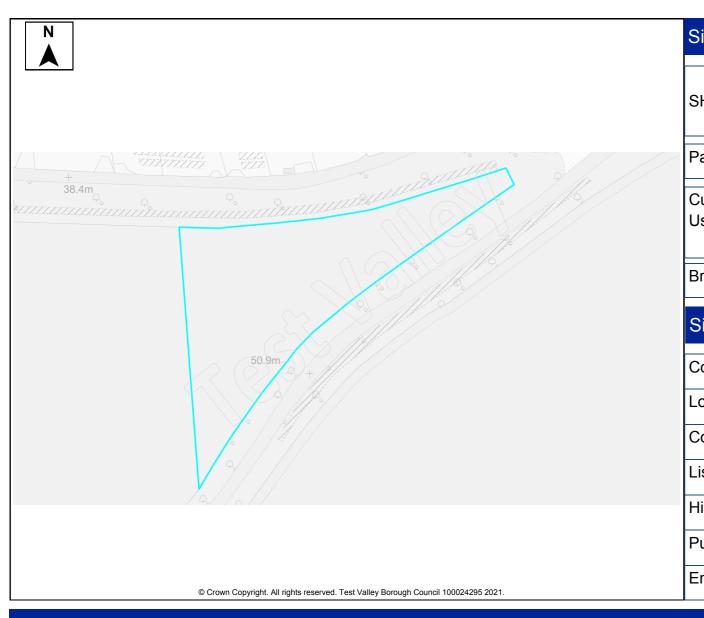

Table A4: Northern Test Valley Sites identified outside of Local Plan Settlement Boundary where a change in policy is required for development Housing Completions in Parish/ Proposed Years Ref Site Name Capacity Ward Use 11-No. 1-5 6-10 15+ 22 The Stables, Clatford Lodge Abbotts Ann **Dwellings** 5 68 Land adjoining new Abbotts Ann Abbotts Ann 30 **Dwellings** 30 primary school 69 Land at Abbotts Hill 10 **Dwellings** 10 Abbotts Ann 123 **Dwellings** Land at Salisbury Road Abbotts Ann 60 55 5 179 Land east of Manor Close Abbotts Ann 100 **Dwellings** 50 50 **Dwellings** 190 Land southeast of Dunkirt Lane Abbotts Ann 25 25 Land at Bulbery Field, Duck Street Dwellings 300 Abbotts Ann 60 60 **Dwellings** 358 Land at Little Ann Bridge Farm Abbotts Ann 400 200 200 359 Land at Anna Valley, Salisbury Road Abbotts Ann 250 **Dwellings** 125 125 The Ridings, Dauntsey Lane Amport **Dwellings** 20 83 20 92 Land west of Sarson Lane Amport 237 **Dwellings** Not known Dwellings 96 Land south of Andover Road Amport Not known 612 97 Land at Amesbury Road Amport 121 **Dwellings** 121 108 Business Park, Sarsons Lane **Amport Dwellings** 12 12 126 Remnant land at Dauntsey Drove Amport 15 **Dwellings** 15 Land at Mayfield House 140 **Amport** 63 **Dwellings** 63 266 Land adi. to Rosebourne Garden Amport 45 **Dwellings** 45 Centre Land east of Dauntsey Lane 317 Amport 20 **Dwellings** 20 Valley View Business Park 12 Andover: **Dwellings** 30 30 Downlands 14 11 Ox Drove 20 **Dwellings** 20 Andover: Downlands 195 3 Walworth Road Andover: 35 **Dwellings** 35 Downlands 202 Land south of Ox Drove Andover: 152 152 **Dwellings** Downlands 258 Coachmans 20 20 Andover: **Dwellings** Downlands 322 Land at Harewood Farm 486 Andover: **Dwellings** 486 Downlands 323 Land at Harewood Farm 72 72 Andover: **Dwellings** Downlands 340 Land east of the Middleway Andover: 280 **Dwellings** 280 Downlands 165 Land at Finkley Down Farm Andover: 1600 **Dwellings** 350 1250 Romans 311 Land at East Anton Andover: 5 5 **Dwellings** Romans 167 Land at Bere Hill 450 50 400 Andover: St **Dwellings** Mary's 247 Land at Bere Hill Farm Andover: 700 150 250 300 **Dwellings** Winton 88 Land south of Appleshaw Appleshaw 306 **Dwellings** 306 Land north of Eastville Road 100 **Dwellings** 100 89 Appleshaw 90 Land south of Eastville Road Appleshaw 40 **Dwellings** 40