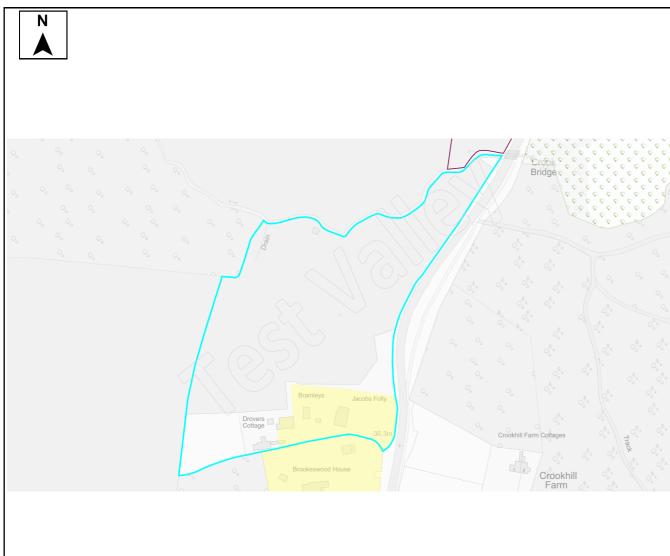

| 59              | Land by Orchards, Romsey Road         | Awbridge      | 10  | Dwellings | 1   | Not know | n |
|-----------------|---------------------------------------|---------------|-----|-----------|-----|----------|---|
| 101             | Land at Danes Road                    | Awbridge      | 10  | Dwellings | 10  |          |   |
| 342             | Land south of Romsey Road             | Awbridge      | 20  | Dwellings | 20  |          |   |
| 280             | Land at The Street                    | Barton Stacey | 9   | Dwellings | 9   |          |   |
| 380             | Tennis Court Field                    | Barton Stacey | 10  | Dwellings | 10  |          |   |
| 381             | Land north of Bullington Lane         | Barton Stacey | 10  | Dwellings | 10  |          |   |
| 46              | Land north of Jacobs Folly            | Braishfield   | 20  | Dwellings | 20  |          |   |
| 91              | Fairbournes Farm                      | Braishfield   | 30  | Dwellings | 30  |          |   |
| 115             | Land west and east of Braishfield     | Braishfield   | 160 | Dwellings | 160 |          |   |
|                 | Road                                  |               |     |           |     |          |   |
| 119             | Land at Megana Way                    | Braishfield   | 20  | Dwellings | 20  |          |   |
| 164             | Land south of Lionwood                | Braishfield   | 15  | Dwellings | 15  |          |   |
| 301             | Land south of 'The Dog and Crook      | Braishfield   | 5   | Dwellings | 5   |          |   |
|                 | PH'                                   |               |     |           |     |          |   |
| 302             | Land south of the 'Listed Farmhouse', | Braishfield   | 12  | Dwellings | 12  |          |   |
|                 | Fairbournes Farm                      |               |     |           |     |          |   |
| 352             | Land to rear of Willowbrook House,    | Braishfield   | 15  | Dwellings | 15  |          |   |
|                 | Brook Hill                            |               |     |           |     |          |   |
| 365             | Rudd Lane                             | Braishfield   | 5   | Dwellings | 5   |          |   |
| 20              | Land north of School Lane             | Broughton     | 10  | Dwellings | 10  |          |   |
| 105             | Land northwest of Hayters Farm        | Broughton     | 20  | Dwellings | 20  |          |   |
| 107             | Coolers Farm Field                    | Broughton     | 19  | Dwellings | 19  |          |   |
| 116             | Land adj. to Hyde Farm                | Broughton     | 45  | Dwellings | 45  |          |   |
| 127             | Old Donkey Field                      | Broughton     | 5   | Dwellings | 5   |          |   |
| 225             | Land at Brightside Farm               | Broughton     | 6   | Dwellings | 6   |          |   |
| 273             | Land north of School Lane             | Broughton     | 5   | Dwellings | 5   |          |   |
| 242             | Grazing Land at Charlton              | Charlton      | 115 | Dwellings |     | 115      |   |
| 390             | Land off Enham Lane                   | Charlton      | 52  | Dwellings | 1   | Not know | n |
| 287             | Thirt Way                             | Chilbolton    | 5   | Dwellings | 5   |          |   |
| 382             | Land east of Upcote / Drove Road      | Chilbolton    | 10  | Dwellings | 10  |          |   |
| 389             | Land to the North East of Drove Road  | Chilbolton    | 300 | Dwellings | 230 | 70       |   |
| 7               | Land west of Holbury Lane             | East Dean     | 65  | Dwellings | 65  |          |   |
| 206             | Land west of Manor Farm House         | Enham         | 5   | Dwellings | 5   |          |   |
|                 |                                       | Alamein       |     |           |     |          |   |
| 233             | Land at Woodhouse Farm                | Enham         | 250 | Dwellings | 200 | 50       |   |
|                 |                                       | Alamein       |     |           |     |          |   |
| 234             | Land east of Smannell Road            | Enham         | 350 | Dwellings | 280 | 70       |   |
|                 |                                       | Alamein       |     |           |     |          |   |
| 5               | Field at Dauntsey Lane                | Fyfield       | 14  | Dwellings | 14  |          |   |
| 23              | Land adj. to Honeysuckle Cottage      | Goodworth     | 10  | Dwellings | 10  |          |   |
|                 |                                       | Clatford      |     |           |     |          |   |
| 64              | Land at Barrow Hill                   | Goodworth     | 46  | Dwellings | 46  |          |   |
|                 |                                       | Clatford      |     |           |     |          |   |
| 120             | Land at Twin Acres                    | Goodworth     | 5   | Dwellings | 5   |          |   |
|                 |                                       | Clatford      |     |           |     |          |   |
| 262             | Manor Farm Meadows                    | Goodworth     | 75  | Dwellings | 75  |          |   |
| 0.5             |                                       | Clatford      |     | <u> </u>  |     |          |   |
| 364             | Whitehouse Field                      | Goodworth     | 500 | Dwellings | 500 |          |   |
| 0.5.5           |                                       | Clatford      | 4.5 | <u> </u>  |     |          |   |
| 383             | Three Acres, Station Road             | Grateley      | 40  | Dwellings | 40  |          |   |
| 202             | Three Acres with Broadleys, Station   | Grateley      | 40  | Dwellings | 40  | I        |   |
| 383             |                                       |               |     | 9 1       |     |          |   |
| 383<br>a<br>386 | Road  Land north of Hill View Farm    | Grateley      | 45  | Dwellings | 45  |          |   |