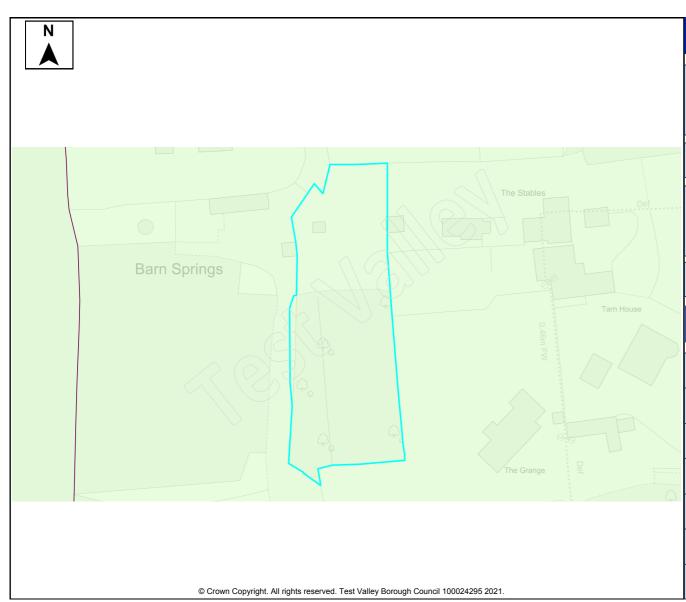

Table A4: Northern Test Valley Sites identified outside of Local Plan Settlement Boundary where a change in policy is required for development Housing Completions in Parish/ Proposed Years Ref Site Name Capacity Ward Use 11-No. 1-5 6-10 15+ 22 The Stables, Clatford Lodge Abbotts Ann **Dwellings** 5 68 Land adjoining new Abbotts Ann Abbotts Ann 30 **Dwellings** 30 primary school 69 Land at Abbotts Hill 10 **Dwellings** 10 Abbotts Ann 123 **Dwellings** Land at Salisbury Road Abbotts Ann 60 55 5 179 Land east of Manor Close Abbotts Ann 100 **Dwellings** 50 50 **Dwellings** 190 Land southeast of Dunkirt Lane Abbotts Ann 25 25 Land at Bulbery Field, Duck Street Dwellings 300 Abbotts Ann 60 60 **Dwellings** 358 Land at Little Ann Bridge Farm Abbotts Ann 400 200 200 359 Land at Anna Valley, Salisbury Road Abbotts Ann 250 **Dwellings** 125 125 The Ridings, Dauntsey Lane Amport **Dwellings** 20 83 20 92 Land west of Sarson Lane Amport 237 **Dwellings** Not known Dwellings 96 Land south of Andover Road Amport Not known 612 97 Land at Amesbury Road Amport 121 **Dwellings** 121 108 Business Park, Sarsons Lane **Amport Dwellings** 12 12 126 Remnant land at Dauntsey Drove Amport 15 **Dwellings** 15 Land at Mayfield House 140 **Amport** 63 **Dwellings** 63 266 Land adi. to Rosebourne Garden Amport 45 **Dwellings** 45 Centre Land east of Dauntsey Lane 317 Amport 20 **Dwellings** 20 Valley View Business Park 12 Andover: **Dwellings** 30 30 Downlands 14 11 Ox Drove 20 **Dwellings** 20 Andover: Downlands 195 3 Walworth Road Andover: 35 **Dwellings** 35 Downlands 202 Land south of Ox Drove Andover: 152 152 **Dwellings** Downlands 258 Coachmans 20 20 Andover: **Dwellings** Downlands 322 Land at Harewood Farm 486 Andover: **Dwellings** 486 Downlands 323 Land at Harewood Farm 72 72 Andover: **Dwellings** Downlands 340 Land east of the Middleway Andover: 280 **Dwellings** 280 Downlands 165 Land at Finkley Down Farm Andover: 1600 **Dwellings** 350 1250 Romans 311 Land at East Anton Andover: 5 5 **Dwellings** Romans 167 Land at Bere Hill 450 50 400 Andover: St **Dwellings** Mary's 247 Land at Bere Hill Farm Andover: 700 150 250 300 **Dwellings** Winton 88 Land south of Appleshaw Appleshaw 306 **Dwellings** 306 Land north of Eastville Road 100 **Dwellings** 100 89 Appleshaw 90 Land south of Eastville Road Appleshaw 40 **Dwellings** 40