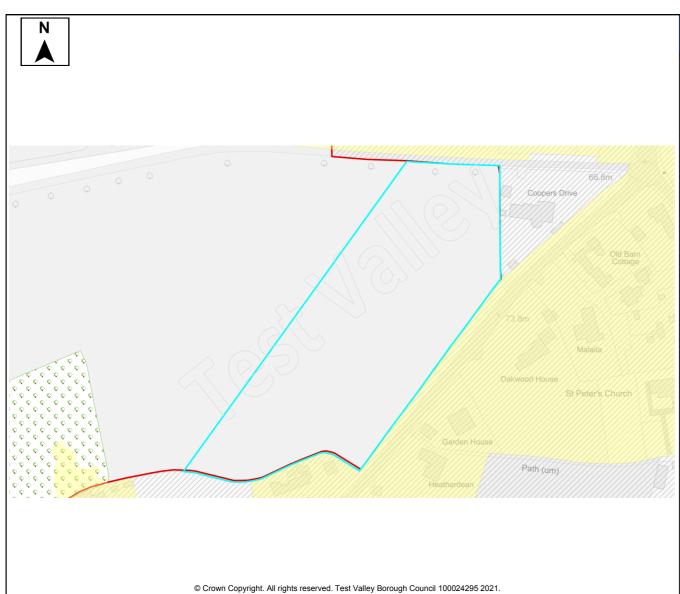

Table A4: Northern Test Valley Sites identified outside of Local Plan Settlement Boundary where a change in policy is required for development Housing Completions in Parish/ Proposed Years Ref Site Name Capacity Ward Use 11-No. 1-5 6-10 15+ 22 The Stables, Clatford Lodge Abbotts Ann **Dwellings** 5 68 Land adjoining new Abbotts Ann Abbotts Ann 30 **Dwellings** 30 primary school 69 Land at Abbotts Hill 10 **Dwellings** 10 Abbotts Ann 123 **Dwellings** Land at Salisbury Road Abbotts Ann 60 55 5 179 Land east of Manor Close Abbotts Ann 100 **Dwellings** 50 50 **Dwellings** 190 Land southeast of Dunkirt Lane Abbotts Ann 25 25 Land at Bulbery Field, Duck Street Dwellings 300 Abbotts Ann 60 60 **Dwellings** 358 Land at Little Ann Bridge Farm Abbotts Ann 400 200 200 359 Land at Anna Valley, Salisbury Road Abbotts Ann 250 **Dwellings** 125 125 The Ridings, Dauntsey Lane Amport **Dwellings** 20 83 20 92 Land west of Sarson Lane Amport 237 **Dwellings** Not known Dwellings 96 Land south of Andover Road Amport Not known 612 97 Land at Amesbury Road Amport 121 **Dwellings** 121 108 Business Park, Sarsons Lane **Amport Dwellings** 12 12 126 Remnant land at Dauntsey Drove Amport 15 **Dwellings** 15 Land at Mayfield House 140 **Amport** 63 **Dwellings** 63 266 Land adi. to Rosebourne Garden Amport 45 **Dwellings** 45 Centre Land east of Dauntsey Lane 317 Amport 20 **Dwellings** 20 Valley View Business Park 12 Andover: **Dwellings** 30 30 Downlands 14 11 Ox Drove 20 **Dwellings** 20 Andover: Downlands 195 3 Walworth Road Andover: 35 **Dwellings** 35 Downlands 202 Land south of Ox Drove Andover: 152 152 **Dwellings** Downlands 258 Coachmans 20 20 Andover: **Dwellings** Downlands 322 Land at Harewood Farm 486 Andover: **Dwellings** 486 Downlands 323 Land at Harewood Farm 72 72 Andover: **Dwellings** Downlands 340 Land east of the Middleway Andover: 280 **Dwellings** 280 Downlands 165 Land at Finkley Down Farm Andover: 1600 **Dwellings** 350 1250 Romans 311 Land at East Anton Andover: 5 5 **Dwellings** Romans 167 Land at Bere Hill 450 50 400 Andover: St **Dwellings** Mary's 247 Land at Bere Hill Farm Andover: 700 150 250 300 **Dwellings** Winton 88 Land south of Appleshaw Appleshaw 306 **Dwellings** 306 Land north of Eastville Road 100 **Dwellings** 100 89 Appleshaw 90 Land south of Eastville Road Appleshaw 40 **Dwellings** 40