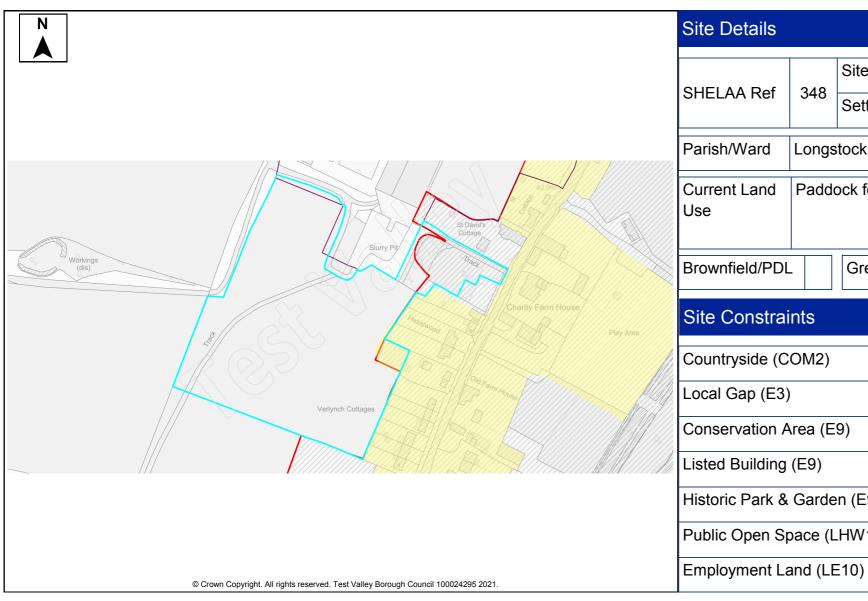

Table A4: Northern Test Valley Sites identified outside of Local Plan Settlement Boundary where a change in policy is required for development Housing Completions in Parish/ Proposed Years Ref Site Name Capacity Ward Use 11-No. 1-5 6-10 15+ 22 The Stables, Clatford Lodge Abbotts Ann **Dwellings** 5 68 Land adjoining new Abbotts Ann Abbotts Ann 30 **Dwellings** 30 primary school 69 Land at Abbotts Hill 10 **Dwellings** 10 Abbotts Ann 123 **Dwellings** Land at Salisbury Road Abbotts Ann 60 55 5 179 Land east of Manor Close Abbotts Ann 100 **Dwellings** 50 50 **Dwellings** 190 Land southeast of Dunkirt Lane Abbotts Ann 25 25 Land at Bulbery Field, Duck Street Dwellings 300 Abbotts Ann 60 60 **Dwellings** 358 Land at Little Ann Bridge Farm Abbotts Ann 400 200 200 359 Land at Anna Valley, Salisbury Road Abbotts Ann 250 **Dwellings** 125 125 The Ridings, Dauntsey Lane Amport **Dwellings** 20 83 20 92 Land west of Sarson Lane Amport 237 **Dwellings** Not known Dwellings 96 Land south of Andover Road Amport Not known 612 97 Land at Amesbury Road Amport 121 **Dwellings** 121 108 Business Park, Sarsons Lane **Amport Dwellings** 12 12 126 Remnant land at Dauntsey Drove Amport 15 **Dwellings** 15 Land at Mayfield House 140 **Amport** 63 **Dwellings** 63 266 Land adi. to Rosebourne Garden Amport 45 **Dwellings** 45 Centre Land east of Dauntsey Lane 317 Amport 20 **Dwellings** 20 Valley View Business Park 12 Andover: **Dwellings** 30 30 Downlands 14 11 Ox Drove 20 **Dwellings** 20 Andover: Downlands 195 3 Walworth Road Andover: 35 **Dwellings** 35 Downlands 202 Land south of Ox Drove Andover: 152 152 **Dwellings** Downlands 258 Coachmans 20 20 Andover: **Dwellings** Downlands 322 Land at Harewood Farm 486 Andover: **Dwellings** 486 Downlands 323 Land at Harewood Farm 72 72 Andover: **Dwellings** Downlands 340 Land east of the Middleway Andover: 280 **Dwellings** 280 Downlands 165 Land at Finkley Down Farm Andover: 1600 **Dwellings** 350 1250 Romans 311 Land at East Anton Andover: 5 5 **Dwellings** Romans 167 Land at Bere Hill 450 50 400 Andover: St **Dwellings** Mary's 247 Land at Bere Hill Farm Andover: 700 150 250 300 **Dwellings** Winton 88 Land south of Appleshaw Appleshaw 306 **Dwellings** 306 Land north of Eastville Road 100 **Dwellings** 100 89 Appleshaw 90 Land south of Eastville Road Appleshaw 40 **Dwellings** 40