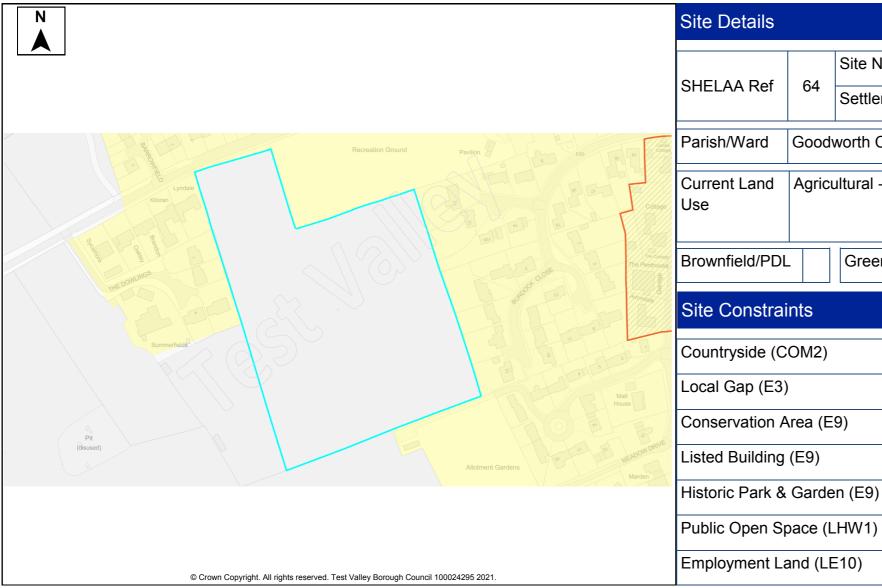

| 59              | Land by Orchards, Romsey Road         | Awbridge      | 10  | Dwellings | 1   | Not know | n |
|-----------------|---------------------------------------|---------------|-----|-----------|-----|----------|---|
| 101             | Land at Danes Road                    | Awbridge      | 10  | Dwellings | 10  |          |   |
| 342             | Land south of Romsey Road             | Awbridge      | 20  | Dwellings | 20  |          |   |
| 280             | Land at The Street                    | Barton Stacey | 9   | Dwellings | 9   |          |   |
| 380             | Tennis Court Field                    | Barton Stacey | 10  | Dwellings | 10  |          |   |
| 381             | Land north of Bullington Lane         | Barton Stacey | 10  | Dwellings | 10  |          |   |
| 46              | Land north of Jacobs Folly            | Braishfield   | 20  | Dwellings | 20  |          |   |
| 91              | Fairbournes Farm                      | Braishfield   | 30  | Dwellings | 30  |          |   |
| 115             | Land west and east of Braishfield     | Braishfield   | 160 | Dwellings | 160 |          |   |
|                 | Road                                  |               |     |           |     |          |   |
| 119             | Land at Megana Way                    | Braishfield   | 20  | Dwellings | 20  |          |   |
| 164             | Land south of Lionwood                | Braishfield   | 15  | Dwellings | 15  |          |   |
| 301             | Land south of 'The Dog and Crook      | Braishfield   | 5   | Dwellings | 5   |          |   |
|                 | PH'                                   |               |     |           |     |          |   |
| 302             | Land south of the 'Listed Farmhouse', | Braishfield   | 12  | Dwellings | 12  |          |   |
|                 | Fairbournes Farm                      |               |     |           |     |          |   |
| 352             | Land to rear of Willowbrook House,    | Braishfield   | 15  | Dwellings | 15  |          |   |
|                 | Brook Hill                            |               |     |           |     |          |   |
| 365             | Rudd Lane                             | Braishfield   | 5   | Dwellings | 5   |          |   |
| 20              | Land north of School Lane             | Broughton     | 10  | Dwellings | 10  |          |   |
| 105             | Land northwest of Hayters Farm        | Broughton     | 20  | Dwellings | 20  |          |   |
| 107             | Coolers Farm Field                    | Broughton     | 19  | Dwellings | 19  |          |   |
| 116             | Land adj. to Hyde Farm                | Broughton     | 45  | Dwellings | 45  |          |   |
| 127             | Old Donkey Field                      | Broughton     | 5   | Dwellings | 5   |          |   |
| 225             | Land at Brightside Farm               | Broughton     | 6   | Dwellings | 6   |          |   |
| 273             | Land north of School Lane             | Broughton     | 5   | Dwellings | 5   |          |   |
| 242             | Grazing Land at Charlton              | Charlton      | 115 | Dwellings |     | 115      |   |
| 390             | Land off Enham Lane                   | Charlton      | 52  | Dwellings | 1   | Not know | n |
| 287             | Thirt Way                             | Chilbolton    | 5   | Dwellings | 5   |          |   |
| 382             | Land east of Upcote / Drove Road      | Chilbolton    | 10  | Dwellings | 10  |          |   |
| 389             | Land to the North East of Drove Road  | Chilbolton    | 300 | Dwellings | 230 | 70       |   |
| 7               | Land west of Holbury Lane             | East Dean     | 65  | Dwellings | 65  |          |   |
| 206             | Land west of Manor Farm House         | Enham         | 5   | Dwellings | 5   |          |   |
|                 |                                       | Alamein       |     |           |     |          |   |
| 233             | Land at Woodhouse Farm                | Enham         | 250 | Dwellings | 200 | 50       |   |
|                 |                                       | Alamein       |     |           |     |          |   |
| 234             | Land east of Smannell Road            | Enham         | 350 | Dwellings | 280 | 70       |   |
|                 |                                       | Alamein       |     |           |     |          |   |
| 5               | Field at Dauntsey Lane                | Fyfield       | 14  | Dwellings | 14  |          |   |
| 23              | Land adj. to Honeysuckle Cottage      | Goodworth     | 10  | Dwellings | 10  |          |   |
|                 |                                       | Clatford      |     |           |     |          |   |
| 64              | Land at Barrow Hill                   | Goodworth     | 46  | Dwellings | 46  |          |   |
|                 |                                       | Clatford      |     |           |     |          |   |
| 120             | Land at Twin Acres                    | Goodworth     | 5   | Dwellings | 5   |          |   |
|                 |                                       | Clatford      |     |           |     |          |   |
| 262             | Manor Farm Meadows                    | Goodworth     | 75  | Dwellings | 75  |          |   |
| 0.5             |                                       | Clatford      |     | <u> </u>  |     |          |   |
| 364             | Whitehouse Field                      | Goodworth     | 500 | Dwellings | 500 |          |   |
| 0.5.5           |                                       | Clatford      | 4.5 | <u> </u>  |     |          |   |
| 383             | Three Acres, Station Road             | Grateley      | 40  | Dwellings | 40  |          |   |
| 202             | Three Acres with Broadleys, Station   | Grateley      | 40  | Dwellings | 40  | I        |   |
| 383             |                                       |               |     | 9 1       |     |          |   |
| 383<br>a<br>386 | Road  Land north of Hill View Farm    | Grateley      | 45  | Dwellings | 45  |          |   |