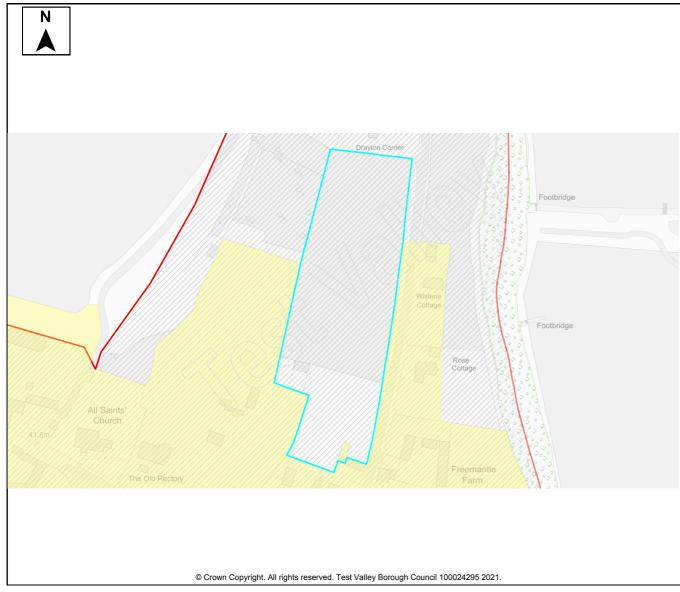

This document forms part of the evidence base for the next Local Plan DPD. It provides information on available land, it does not allocate sites

| 387   | Land north of Streetway Road         | Grateley          | 115 | Dwellings      | 115 |     |   |
|-------|--------------------------------------|-------------------|-----|----------------|-----|-----|---|
| 236   | Land west of Houghton Road           | Houghton          | 300 | Dwellings      | 300 |     |   |
| 238   | Land north of Stevens Drove          | Houghton          | 45  | Dwellings      | 45  |     |   |
| 239   | Land west of Rose Cottage            | Houghton          | 12  | Dwellings      | 12  |     |   |
| 286   | Meon Hill Farm                       | Houghton          | 61  | Dwellings      | 61  |     |   |
| 61    | Land east of Ludgershall             | Kimpton           | 350 | Dwellings      | 30  | 320 |   |
| 274   | Land west of Deacon Road             | Kimpton           | 16  | Dwellings      | 16  | 320 |   |
| 50    | Land & buildings west of Horsebridge | Kings             | 50  | Dwellings      | 50  |     |   |
| 30    | Road                                 | Somborne          | 30  | Dwellings      | 30  |     |   |
| 51    | Land east of Horsebridge Farm        | Kings             | 20  | Dwellings      | 20  |     |   |
|       | Cottages                             | Somborne          | 20  | Dwellings      | 20  |     |   |
| 52    | Land west of Horsebrige Road         | Kings             | 15  | Dwellings      | 15  |     |   |
| 0_    | Zana weet er nereezinge rieda        | Somborne          |     | 2ge            | .0  |     |   |
| 53    | Land east of Horsebridge Road        | Kings             | 10  | Dwellings      | 10  |     |   |
|       | gogogo                               | Somborne          | . • | ge             | . • |     |   |
| 54    | Land between Romsey Road &           | Kings             | 15  | Dwellings      | 15  |     |   |
|       | Horsebridge Road                     | Somborne          |     |                |     |     |   |
| 55    | Land east of Furzedown Road          | Kings             | 175 | Dwellings      | 175 |     |   |
|       |                                      | Somborne          |     |                |     |     |   |
| 57    | Land between Furzedown Road &        | Kings             | 200 | Dwellings      | 200 |     |   |
|       | Eldon Road                           | Somborne          |     |                |     |     |   |
| 70    | Land at Compton Manor Estate         | Kings             | 20  | Dwellings      | 20  |     |   |
|       |                                      | Somborne          |     |                |     |     |   |
| 78    | Land east of Church Road             | Kings             | 20  | Dwellings      | 20  |     |   |
|       |                                      | Somborne          |     |                |     |     |   |
| 79    | Land east of Church Road allotments  | Kings             | 10  | Dwellings      | 10  |     |   |
|       |                                      | Somborne          |     |                |     |     |   |
| 80    | Land off Winchester Road & New       | Kings             | 11  | Dwellings      | 11  |     |   |
|       | Lane                                 | Somborne          |     |                |     |     |   |
| 81    | Land south of Winchester Road        | Kings             | 9   | Dwellings      | 9   |     |   |
|       |                                      | Somborne          |     |                |     |     |   |
| 148   | Land at Spencers Farm                | Kings             | 30  | Dwellings      | 30  |     |   |
| 074   | 1 1 1 10 10 11                       | Somborne          | 4.5 | D 11:          | 4.5 |     |   |
| 374   | Land south of Cruck Cottage          | Kings             | 15  | Dwellings      | 15  |     |   |
| 275   | Land at Winchaster Dand and New      | Somborne          | 25  | Duallings      | 25  |     |   |
| 375   | Land at Winchester Road and New Lane | Kings<br>Somborne | 25  | Dwellings      | 25  |     |   |
| 376   | Land at Church Lane                  |                   | 20  | Dwellings      | 20  |     |   |
| 376   | Land at Church Lane                  | Kings<br>Somborne | 20  | Dwellings      | 20  |     |   |
| 388   | Garlick Lane                         | Kings             | 6   | Dwellings      | 6   |     |   |
| 300   | Garlick Laile                        | Somborne          | U   | Dweilings      | O   |     |   |
| 128   | Village Centre                       | Leckford          | 10  | Dwellings      | 10  |     |   |
| 130   | Bakers Farm                          | Leckford          | 7   | Dwellings      | 7   |     | 1 |
| 346   | Land south of Winchester Street      | Leckford          | 5   | Dwellings      | ,   | 5   | 1 |
| 347   | Land north-west of Abbots Manor      | Leckford          | 6   | Dwellings      | 6   |     | 1 |
| U-1   | Farmyard                             | Lookioid          | J   | Dwomings       | J   |     |   |
| 8     | Land north of East Dean Road         | Lockerley         | 20  | Dwellings      | 20  |     |   |
| 166   | Coombes Meadow                       | Lockerley         | 25  | Dwellings      | 25  |     |   |
| 259   | Land adj. to East Dean Road          | Lockerley         | 103 | Dwellings      | 80  | 23  |   |
| 260   | Land adj. to Romsey Road             | Lockerley         | 40  | Dwellings      | 40  |     |   |
| 276   | Land north & east of Manor Cottages  | Lockerley         | 60  | Dwellings      | 60  |     |   |
| 334   | Bussells, Cooks Lane                 | Lockerley         | 9   | Dwellings      | 9   |     |   |
| 341   | Woodside, Carters Clay Road          | Lockerley         | 2-6 | Dwellings      | 2-6 |     |   |
| J 1 1 | Trocaciac, Cartoro Ciay Road         | Lookonoy          |     | _ D # Sillings |     | l . | L |