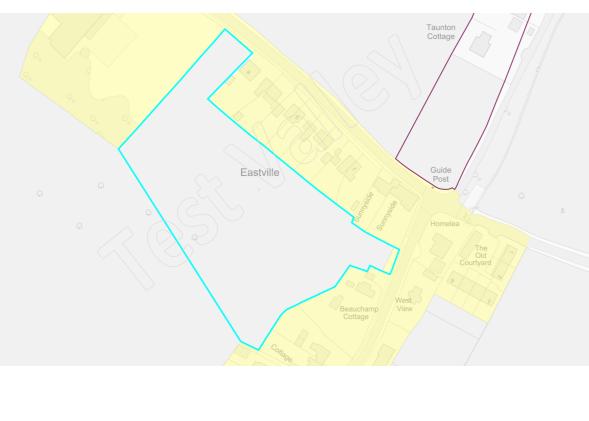

Table A4: Northern Test Valley Sites identified outside of Local Plan Settlement Boundary where a change in policy is required for development Housing Completions in Parish/ Proposed Years Ref Site Name Capacity Ward Use 11-No. 1-5 6-10 15+ 22 The Stables, Clatford Lodge Abbotts Ann **Dwellings** 5 68 Land adjoining new Abbotts Ann Abbotts Ann 30 **Dwellings** 30 primary school 69 Land at Abbotts Hill 10 **Dwellings** 10 Abbotts Ann 123 **Dwellings** Land at Salisbury Road Abbotts Ann 60 55 5 179 Land east of Manor Close Abbotts Ann 100 **Dwellings** 50 50 **Dwellings** 190 Land southeast of Dunkirt Lane Abbotts Ann 25 25 Land at Bulbery Field, Duck Street Dwellings 300 Abbotts Ann 60 60 **Dwellings** 358 Land at Little Ann Bridge Farm Abbotts Ann 400 200 200 359 Land at Anna Valley, Salisbury Road Abbotts Ann 250 **Dwellings** 125 125 The Ridings, Dauntsey Lane Amport **Dwellings** 20 83 20 92 Land west of Sarson Lane Amport 237 **Dwellings** Not known Dwellings 96 Land south of Andover Road Amport Not known 612 97 Land at Amesbury Road Amport 121 **Dwellings** 121 108 Business Park, Sarsons Lane **Amport Dwellings** 12 12 126 Remnant land at Dauntsey Drove Amport 15 **Dwellings** 15 Land at Mayfield House 140 **Amport** 63 **Dwellings** 63 266 Land adi. to Rosebourne Garden Amport 45 **Dwellings** 45 Centre Land east of Dauntsey Lane 317 Amport 20 **Dwellings** 20 Valley View Business Park 12 Andover: **Dwellings** 30 30 Downlands 14 11 Ox Drove 20 **Dwellings** 20 Andover: Downlands 195 3 Walworth Road Andover: 35 **Dwellings** 35 Downlands 202 Land south of Ox Drove Andover: 152 152 **Dwellings** Downlands 258 Coachmans 20 20 Andover: **Dwellings** Downlands 322 Land at Harewood Farm 486 Andover: **Dwellings** 486 Downlands 323 Land at Harewood Farm 72 72 Andover: **Dwellings** Downlands 340 Land east of the Middleway Andover: 280 **Dwellings** 280 Downlands 165 Land at Finkley Down Farm Andover: 1600 **Dwellings** 350 1250 Romans 311 Land at East Anton Andover: 5 5 **Dwellings** Romans 167 Land at Bere Hill 450 50 400 Andover: St **Dwellings** Mary's 247 Land at Bere Hill Farm Andover: 700 150 250 300 **Dwellings** Winton 88 Land south of Appleshaw Appleshaw 306 **Dwellings** 306 Land north of Eastville Road 100 **Dwellings** 100 89 Appleshaw 90 Land south of Eastville Road Appleshaw 40 **Dwellings** 40