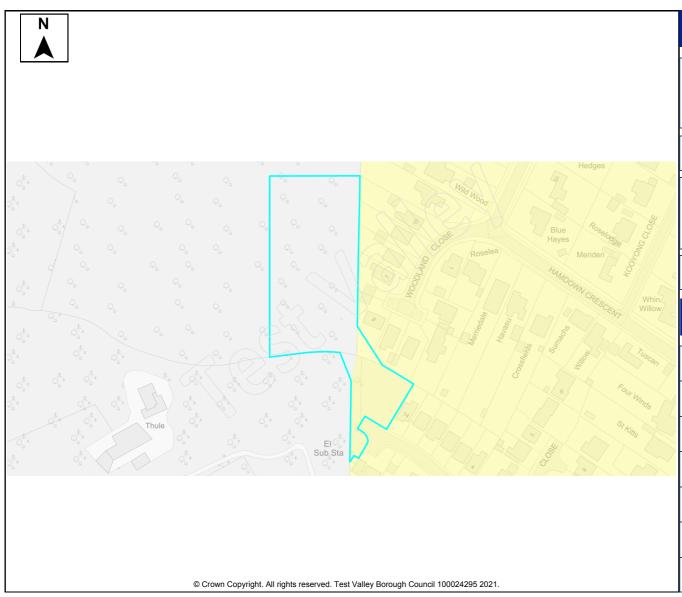

Table A4: Northern Test Valley Sites identified outside of Local Plan Settlement Boundary where a change in policy is required for development Housing Completions in Parish/ Proposed Years Ref Site Name Capacity Ward Use 11-No. 1-5 6-10 15+ 22 The Stables, Clatford Lodge Abbotts Ann **Dwellings** 5 68 Land adjoining new Abbotts Ann Abbotts Ann 30 **Dwellings** 30 primary school 69 Land at Abbotts Hill 10 **Dwellings** 10 Abbotts Ann 123 **Dwellings** Land at Salisbury Road Abbotts Ann 60 55 5 179 Land east of Manor Close Abbotts Ann 100 **Dwellings** 50 50 **Dwellings** 190 Land southeast of Dunkirt Lane Abbotts Ann 25 25 Land at Bulbery Field, Duck Street Dwellings 300 Abbotts Ann 60 60 **Dwellings** 358 Land at Little Ann Bridge Farm Abbotts Ann 400 200 200 359 Land at Anna Valley, Salisbury Road Abbotts Ann 250 **Dwellings** 125 125 The Ridings, Dauntsey Lane Amport **Dwellings** 20 83 20 92 Land west of Sarson Lane Amport 237 **Dwellings** Not known Dwellings 96 Land south of Andover Road Amport Not known 612 97 Land at Amesbury Road Amport 121 **Dwellings** 121 108 Business Park, Sarsons Lane **Amport Dwellings** 12 12 126 Remnant land at Dauntsey Drove Amport 15 **Dwellings** 15 Land at Mayfield House 140 **Amport** 63 **Dwellings** 63 266 Land adi. to Rosebourne Garden Amport 45 **Dwellings** 45 Centre Land east of Dauntsey Lane 317 Amport 20 **Dwellings** 20 Valley View Business Park 12 Andover: **Dwellings** 30 30 Downlands 14 11 Ox Drove 20 **Dwellings** 20 Andover: Downlands 195 3 Walworth Road Andover: 35 **Dwellings** 35 Downlands 202 Land south of Ox Drove Andover: 152 152 **Dwellings** Downlands 258 Coachmans 20 20 Andover: **Dwellings** Downlands 322 Land at Harewood Farm 486 Andover: **Dwellings** 486 Downlands 323 Land at Harewood Farm 72 72 Andover: **Dwellings** Downlands 340 Land east of the Middleway Andover: 280 **Dwellings** 280 Downlands 165 Land at Finkley Down Farm Andover: 1600 **Dwellings** 350 1250 Romans 311 Land at East Anton Andover: 5 5 **Dwellings** Romans 167 Land at Bere Hill 450 50 400 Andover: St **Dwellings** Mary's 247 Land at Bere Hill Farm Andover: 700 150 250 300 **Dwellings** Winton 88 Land south of Appleshaw Appleshaw 306 **Dwellings** 306 Land north of Eastville Road 100 **Dwellings** 100 89 Appleshaw 90 Land south of Eastville Road Appleshaw 40 **Dwellings** 40