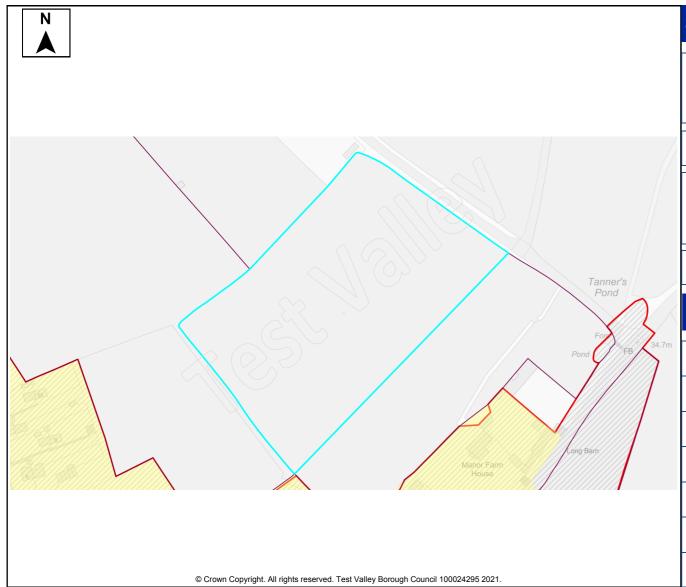

| 59              | Land by Orchards, Romsey Road         | Awbridge      | 10  | Dwellings | 1   | Not know | n |
|-----------------|---------------------------------------|---------------|-----|-----------|-----|----------|---|
| 101             | Land at Danes Road                    | Awbridge      | 10  | Dwellings | 10  |          |   |
| 342             | Land south of Romsey Road             | Awbridge      | 20  | Dwellings | 20  |          |   |
| 280             | Land at The Street                    | Barton Stacey | 9   | Dwellings | 9   |          |   |
| 380             | Tennis Court Field                    | Barton Stacey | 10  | Dwellings | 10  |          |   |
| 381             | Land north of Bullington Lane         | Barton Stacey | 10  | Dwellings | 10  |          |   |
| 46              | Land north of Jacobs Folly            | Braishfield   | 20  | Dwellings | 20  |          |   |
| 91              | Fairbournes Farm                      | Braishfield   | 30  | Dwellings | 30  |          |   |
| 115             | Land west and east of Braishfield     | Braishfield   | 160 | Dwellings | 160 |          |   |
|                 | Road                                  |               |     |           |     |          |   |
| 119             | Land at Megana Way                    | Braishfield   | 20  | Dwellings | 20  |          |   |
| 164             | Land south of Lionwood                | Braishfield   | 15  | Dwellings | 15  |          |   |
| 301             | Land south of 'The Dog and Crook      | Braishfield   | 5   | Dwellings | 5   |          |   |
|                 | PH'                                   |               |     |           |     |          |   |
| 302             | Land south of the 'Listed Farmhouse', | Braishfield   | 12  | Dwellings | 12  |          |   |
|                 | Fairbournes Farm                      |               |     |           |     |          |   |
| 352             | Land to rear of Willowbrook House,    | Braishfield   | 15  | Dwellings | 15  |          |   |
|                 | Brook Hill                            |               |     |           |     |          |   |
| 365             | Rudd Lane                             | Braishfield   | 5   | Dwellings | 5   |          |   |
| 20              | Land north of School Lane             | Broughton     | 10  | Dwellings | 10  |          |   |
| 105             | Land northwest of Hayters Farm        | Broughton     | 20  | Dwellings | 20  |          |   |
| 107             | Coolers Farm Field                    | Broughton     | 19  | Dwellings | 19  |          |   |
| 116             | Land adj. to Hyde Farm                | Broughton     | 45  | Dwellings | 45  |          |   |
| 127             | Old Donkey Field                      | Broughton     | 5   | Dwellings | 5   |          |   |
| 225             | Land at Brightside Farm               | Broughton     | 6   | Dwellings | 6   |          |   |
| 273             | Land north of School Lane             | Broughton     | 5   | Dwellings | 5   |          |   |
| 242             | Grazing Land at Charlton              | Charlton      | 115 | Dwellings |     | 115      |   |
| 390             | Land off Enham Lane                   | Charlton      | 52  | Dwellings | 1   | Not know | n |
| 287             | Thirt Way                             | Chilbolton    | 5   | Dwellings | 5   |          |   |
| 382             | Land east of Upcote / Drove Road      | Chilbolton    | 10  | Dwellings | 10  |          |   |
| 389             | Land to the North East of Drove Road  | Chilbolton    | 300 | Dwellings | 230 | 70       |   |
| 7               | Land west of Holbury Lane             | East Dean     | 65  | Dwellings | 65  |          |   |
| 206             | Land west of Manor Farm House         | Enham         | 5   | Dwellings | 5   |          |   |
|                 |                                       | Alamein       |     |           |     |          |   |
| 233             | Land at Woodhouse Farm                | Enham         | 250 | Dwellings | 200 | 50       |   |
|                 |                                       | Alamein       |     |           |     |          |   |
| 234             | Land east of Smannell Road            | Enham         | 350 | Dwellings | 280 | 70       |   |
|                 |                                       | Alamein       |     |           |     |          |   |
| 5               | Field at Dauntsey Lane                | Fyfield       | 14  | Dwellings | 14  |          |   |
| 23              | Land adj. to Honeysuckle Cottage      | Goodworth     | 10  | Dwellings | 10  |          |   |
|                 |                                       | Clatford      |     |           |     |          |   |
| 64              | Land at Barrow Hill                   | Goodworth     | 46  | Dwellings | 46  |          |   |
|                 |                                       | Clatford      |     |           |     |          |   |
| 120             | Land at Twin Acres                    | Goodworth     | 5   | Dwellings | 5   |          |   |
|                 |                                       | Clatford      |     |           |     |          |   |
| 262             | Manor Farm Meadows                    | Goodworth     | 75  | Dwellings | 75  |          |   |
| 0.5             |                                       | Clatford      |     | <u> </u>  |     |          |   |
| 364             | Whitehouse Field                      | Goodworth     | 500 | Dwellings | 500 |          |   |
| 0.5.5           |                                       | Clatford      | 4.5 | <u> </u>  |     |          |   |
| 383             | Three Acres, Station Road             | Grateley      | 40  | Dwellings | 40  |          |   |
| 202             | Three Acres with Broadleys, Station   | Grateley      | 40  | Dwellings | 40  | I        |   |
| 383             |                                       |               |     | 9 1       |     |          |   |
| 383<br>a<br>386 | Road  Land north of Hill View Farm    | Grateley      | 45  | Dwellings | 45  |          |   |