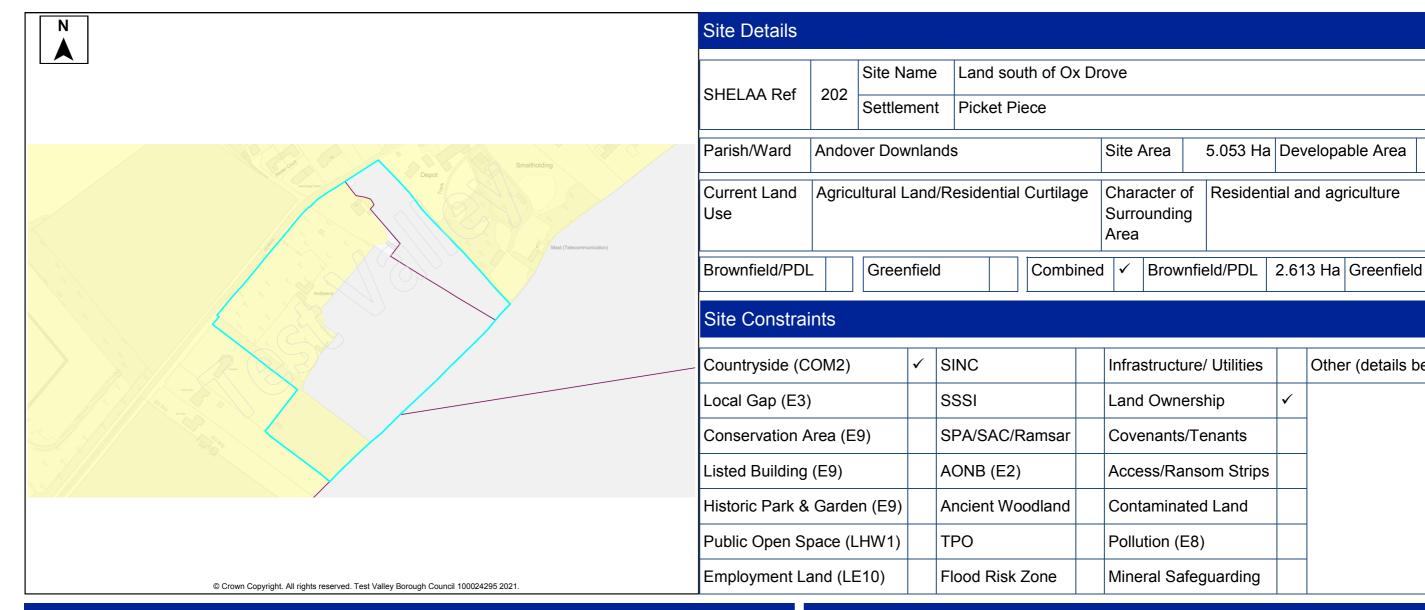

Table A4: Northern Test Valley Sites identified outside of Local Plan Settlement Boundary where a change in policy is required for development Housing Completions in Parish/ Proposed Years Ref Site Name Capacity Ward Use 11-No. 1-5 6-10 15+ 22 The Stables, Clatford Lodge Abbotts Ann **Dwellings** 5 68 Land adjoining new Abbotts Ann Abbotts Ann 30 **Dwellings** 30 primary school 69 Land at Abbotts Hill 10 **Dwellings** 10 Abbotts Ann 123 **Dwellings** Land at Salisbury Road Abbotts Ann 60 55 5 179 Land east of Manor Close Abbotts Ann 100 **Dwellings** 50 50 **Dwellings** 190 Land southeast of Dunkirt Lane Abbotts Ann 25 25 Land at Bulbery Field, Duck Street Dwellings 300 Abbotts Ann 60 60 **Dwellings** 358 Land at Little Ann Bridge Farm Abbotts Ann 400 200 200 359 Land at Anna Valley, Salisbury Road Abbotts Ann 250 **Dwellings** 125 125 The Ridings, Dauntsey Lane Amport **Dwellings** 20 83 20 92 Land west of Sarson Lane Amport 237 **Dwellings** Not known Dwellings 96 Land south of Andover Road Amport Not known 612 97 Land at Amesbury Road Amport 121 **Dwellings** 121 108 Business Park, Sarsons Lane **Amport Dwellings** 12 12 126 Remnant land at Dauntsey Drove Amport 15 **Dwellings** 15 Land at Mayfield House 140 **Amport** 63 **Dwellings** 63 266 Land adi. to Rosebourne Garden Amport 45 **Dwellings** 45 Centre Land east of Dauntsey Lane 317 Amport 20 **Dwellings** 20 Valley View Business Park 12 Andover: **Dwellings** 30 30 Downlands 14 11 Ox Drove 20 **Dwellings** 20 Andover: Downlands 195 3 Walworth Road Andover: 35 **Dwellings** 35 Downlands 202 Land south of Ox Drove Andover: 152 152 **Dwellings** Downlands 258 Coachmans 20 20 Andover: **Dwellings** Downlands 322 Land at Harewood Farm 486 Andover: **Dwellings** 486 Downlands 323 Land at Harewood Farm 72 72 Andover: **Dwellings** Downlands 340 Land east of the Middleway Andover: 280 **Dwellings** 280 Downlands 165 Land at Finkley Down Farm Andover: 1600 **Dwellings** 350 1250 Romans 311 Land at East Anton Andover: 5 5 **Dwellings** Romans 167 Land at Bere Hill 450 50 400 Andover: St **Dwellings** Mary's 247 Land at Bere Hill Farm Andover: 700 150 250 300 **Dwellings** Winton 88 Land south of Appleshaw Appleshaw 306 **Dwellings** 306 Land north of Eastville Road 100 **Dwellings** 100 89 Appleshaw 90 Land south of Eastville Road Appleshaw 40 **Dwellings** 40