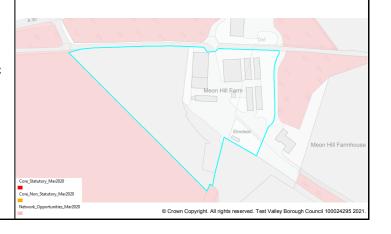

This document forms part of the evidence base for the next Local Plan DPD. It provides information on available land, it does not allocate sites

| 387   | Land north of Streetway Road         | Grateley          | 115 | Dwellings      | 115 |     |   |
|-------|--------------------------------------|-------------------|-----|----------------|-----|-----|---|
| 236   | Land west of Houghton Road           | Houghton          | 300 | Dwellings      | 300 |     |   |
| 238   | Land north of Stevens Drove          | Houghton          | 45  | Dwellings      | 45  |     |   |
| 239   | Land west of Rose Cottage            | Houghton          | 12  | Dwellings      | 12  |     |   |
| 286   | Meon Hill Farm                       | Houghton          | 61  | Dwellings      | 61  |     |   |
| 61    | Land east of Ludgershall             | Kimpton           | 350 | Dwellings      | 30  | 320 |   |
| 274   | Land west of Deacon Road             | Kimpton           | 16  | Dwellings      | 16  | 320 |   |
| 50    | Land & buildings west of Horsebridge | Kings             | 50  | Dwellings      | 50  |     |   |
| 30    | Road                                 | Somborne          | 30  | Dwellings      | 30  |     |   |
| 51    | Land east of Horsebridge Farm        | Kings             | 20  | Dwellings      | 20  |     |   |
|       | Cottages                             | Somborne          | 20  | Dwellings      | 20  |     |   |
| 52    | Land west of Horsebrige Road         | Kings             | 15  | Dwellings      | 15  |     |   |
| 0_    | Zana weet er nereezinge rieda        | Somborne          |     | 2ge            | .0  |     |   |
| 53    | Land east of Horsebridge Road        | Kings             | 10  | Dwellings      | 10  |     |   |
|       | gogogo                               | Somborne          | . • | ge             | . • |     |   |
| 54    | Land between Romsey Road &           | Kings             | 15  | Dwellings      | 15  |     |   |
|       | Horsebridge Road                     | Somborne          |     |                |     |     |   |
| 55    | Land east of Furzedown Road          | Kings             | 175 | Dwellings      | 175 |     |   |
|       |                                      | Somborne          |     |                |     |     |   |
| 57    | Land between Furzedown Road &        | Kings             | 200 | Dwellings      | 200 |     |   |
|       | Eldon Road                           | Somborne          |     |                |     |     |   |
| 70    | Land at Compton Manor Estate         | Kings             | 20  | Dwellings      | 20  |     |   |
|       |                                      | Somborne          |     |                |     |     |   |
| 78    | Land east of Church Road             | Kings             | 20  | Dwellings      | 20  |     |   |
|       |                                      | Somborne          |     |                |     |     |   |
| 79    | Land east of Church Road allotments  | Kings             | 10  | Dwellings      | 10  |     |   |
|       |                                      | Somborne          |     |                |     |     |   |
| 80    | Land off Winchester Road & New       | Kings             | 11  | Dwellings      | 11  |     |   |
|       | Lane                                 | Somborne          |     |                |     |     |   |
| 81    | Land south of Winchester Road        | Kings             | 9   | Dwellings      | 9   |     |   |
|       |                                      | Somborne          |     |                |     |     |   |
| 148   | Land at Spencers Farm                | Kings             | 30  | Dwellings      | 30  |     |   |
| 074   | 1 1 1 10 10 11                       | Somborne          | 4.5 | D 11:          | 4.5 |     |   |
| 374   | Land south of Cruck Cottage          | Kings             | 15  | Dwellings      | 15  |     |   |
| 275   | Land at Winchaster Dand and New      | Somborne          | 25  | Duallings      | 25  |     |   |
| 375   | Land at Winchester Road and New Lane | Kings<br>Somborne | 25  | Dwellings      | 25  |     |   |
| 376   | Land at Church Lane                  |                   | 20  | Dwellings      | 20  |     |   |
| 376   | Land at Church Lane                  | Kings<br>Somborne | 20  | Dwellings      | 20  |     |   |
| 388   | Garlick Lane                         | Kings             | 6   | Dwellings      | 6   |     |   |
| 300   | Garlick Laile                        | Somborne          | U   | Dweilings      | O   |     |   |
| 128   | Village Centre                       | Leckford          | 10  | Dwellings      | 10  |     |   |
| 130   | Bakers Farm                          | Leckford          | 7   | Dwellings      | 7   |     | 1 |
| 346   | Land south of Winchester Street      | Leckford          | 5   | Dwellings      | ,   | 5   | 1 |
| 347   | Land north-west of Abbots Manor      | Leckford          | 6   | Dwellings      | 6   |     | 1 |
| U-1   | Farmyard                             | Lookioid          | J   | Dwomings       | J   |     |   |
| 8     | Land north of East Dean Road         | Lockerley         | 20  | Dwellings      | 20  |     |   |
| 166   | Coombes Meadow                       | Lockerley         | 25  | Dwellings      | 25  |     |   |
| 259   | Land adj. to East Dean Road          | Lockerley         | 103 | Dwellings      | 80  | 23  |   |
| 260   | Land adj. to Romsey Road             | Lockerley         | 40  | Dwellings      | 40  |     |   |
| 276   | Land north & east of Manor Cottages  | Lockerley         | 60  | Dwellings      | 60  |     |   |
| 334   | Bussells, Cooks Lane                 | Lockerley         | 9   | Dwellings      | 9   |     |   |
| 341   | Woodside, Carters Clay Road          | Lockerley         | 2-6 | Dwellings      | 2-6 |     |   |
| J 1 1 | Trocaciac, Cartoro Ciay Road         | Lookonoy          |     | _ D # Sillings |     | l . | L |