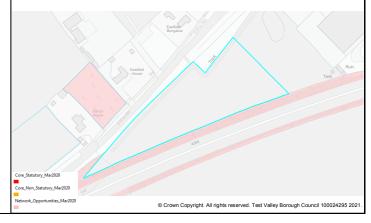

Table A4: Northern Test Valley Sites identified outside of Local Plan Settlement Boundary where a change in policy is required for development Housing Completions in Parish/ Proposed Years Ref Site Name Capacity Ward Use 11-No. 1-5 6-10 15+ 22 The Stables, Clatford Lodge Abbotts Ann **Dwellings** 5 68 Land adjoining new Abbotts Ann Abbotts Ann 30 **Dwellings** 30 primary school 69 Land at Abbotts Hill 10 **Dwellings** 10 Abbotts Ann 123 **Dwellings** Land at Salisbury Road Abbotts Ann 60 55 5 179 Land east of Manor Close Abbotts Ann 100 **Dwellings** 50 50 **Dwellings** 190 Land southeast of Dunkirt Lane Abbotts Ann 25 25 Land at Bulbery Field, Duck Street Dwellings 300 Abbotts Ann 60 60 **Dwellings** 358 Land at Little Ann Bridge Farm Abbotts Ann 400 200 200 359 Land at Anna Valley, Salisbury Road Abbotts Ann 250 **Dwellings** 125 125 The Ridings, Dauntsey Lane Amport **Dwellings** 20 83 20 92 Land west of Sarson Lane Amport 237 **Dwellings** Not known Dwellings 96 Land south of Andover Road Amport Not known 612 97 Land at Amesbury Road Amport 121 **Dwellings** 121 108 Business Park, Sarsons Lane **Amport Dwellings** 12 12 126 Remnant land at Dauntsey Drove Amport 15 **Dwellings** 15 Land at Mayfield House 140 **Amport** 63 **Dwellings** 63 266 Land adi. to Rosebourne Garden Amport 45 **Dwellings** 45 Centre Land east of Dauntsey Lane 317 Amport 20 **Dwellings** 20 Valley View Business Park 12 Andover: **Dwellings** 30 30 Downlands 14 11 Ox Drove 20 **Dwellings** 20 Andover: Downlands 195 3 Walworth Road Andover: 35 **Dwellings** 35 Downlands 202 Land south of Ox Drove Andover: 152 152 **Dwellings** Downlands 258 Coachmans 20 20 Andover: **Dwellings** Downlands 322 Land at Harewood Farm 486 Andover: **Dwellings** 486 Downlands 323 Land at Harewood Farm 72 72 Andover: **Dwellings** Downlands 340 Land east of the Middleway Andover: 280 **Dwellings** 280 Downlands 165 Land at Finkley Down Farm Andover: 1600 **Dwellings** 350 1250 Romans 311 Land at East Anton Andover: 5 5 **Dwellings** Romans 167 Land at Bere Hill 450 50 400 Andover: St **Dwellings** Mary's 247 Land at Bere Hill Farm Andover: 700 150 250 300 **Dwellings** Winton 88 Land south of Appleshaw Appleshaw 306 **Dwellings** 306 Land north of Eastville Road 100 **Dwellings** 100 89 Appleshaw 90 Land south of Eastville Road Appleshaw 40 **Dwellings** 40