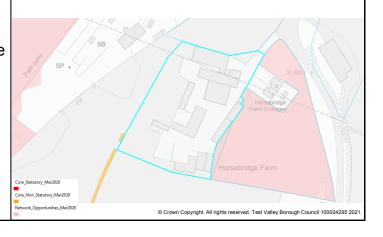

This document forms part of the evidence base for the next Local Plan DPD. It provides information on available land, it does not allocate sites

| 387   | Land north of Streetway Road         | Grateley          | 115 | Dwellings      | 115 |     |   |
|-------|--------------------------------------|-------------------|-----|----------------|-----|-----|---|
| 236   | Land west of Houghton Road           | Houghton          | 300 | Dwellings      | 300 |     |   |
| 238   | Land north of Stevens Drove          | Houghton          | 45  | Dwellings      | 45  |     |   |
| 239   | Land west of Rose Cottage            | Houghton          | 12  | Dwellings      | 12  |     |   |
| 286   | Meon Hill Farm                       | Houghton          | 61  | Dwellings      | 61  |     |   |
| 61    | Land east of Ludgershall             | Kimpton           | 350 | Dwellings      | 30  | 320 |   |
| 274   | Land west of Deacon Road             | Kimpton           | 16  | Dwellings      | 16  | 320 |   |
| 50    | Land & buildings west of Horsebridge | Kings             | 50  | Dwellings      | 50  |     |   |
| 30    | Road                                 | Somborne          | 30  | Dwellings      | 30  |     |   |
| 51    | Land east of Horsebridge Farm        | Kings             | 20  | Dwellings      | 20  |     |   |
|       | Cottages                             | Somborne          | 20  | Dwellings      | 20  |     |   |
| 52    | Land west of Horsebrige Road         | Kings             | 15  | Dwellings      | 15  |     |   |
| 0_    | Zana weet er nereezinge rieda        | Somborne          |     | 2ge            | .0  |     |   |
| 53    | Land east of Horsebridge Road        | Kings             | 10  | Dwellings      | 10  |     |   |
|       | gogogo                               | Somborne          | . • | ge             | . • |     |   |
| 54    | Land between Romsey Road &           | Kings             | 15  | Dwellings      | 15  |     |   |
|       | Horsebridge Road                     | Somborne          |     |                |     |     |   |
| 55    | Land east of Furzedown Road          | Kings             | 175 | Dwellings      | 175 |     |   |
|       |                                      | Somborne          |     |                |     |     |   |
| 57    | Land between Furzedown Road &        | Kings             | 200 | Dwellings      | 200 |     |   |
|       | Eldon Road                           | Somborne          |     |                |     |     |   |
| 70    | Land at Compton Manor Estate         | Kings             | 20  | Dwellings      | 20  |     |   |
|       |                                      | Somborne          |     |                |     |     |   |
| 78    | Land east of Church Road             | Kings             | 20  | Dwellings      | 20  |     |   |
|       |                                      | Somborne          |     |                |     |     |   |
| 79    | Land east of Church Road allotments  | Kings             | 10  | Dwellings      | 10  |     |   |
|       |                                      | Somborne          |     |                |     |     |   |
| 80    | Land off Winchester Road & New       | Kings             | 11  | Dwellings      | 11  |     |   |
|       | Lane                                 | Somborne          |     |                |     |     |   |
| 81    | Land south of Winchester Road        | Kings             | 9   | Dwellings      | 9   |     |   |
|       |                                      | Somborne          |     |                |     |     |   |
| 148   | Land at Spencers Farm                | Kings             | 30  | Dwellings      | 30  |     |   |
| 074   | 1 1 1 10 10 11                       | Somborne          | 4.5 | D 11:          | 4.5 |     |   |
| 374   | Land south of Cruck Cottage          | Kings             | 15  | Dwellings      | 15  |     |   |
| 275   | Land at Winchaster Dand and New      | Somborne          | 25  | Duallings      | 25  |     |   |
| 375   | Land at Winchester Road and New Lane | Kings<br>Somborne | 25  | Dwellings      | 25  |     |   |
| 376   | Land at Church Lane                  |                   | 20  | Dwellings      | 20  |     |   |
| 376   | Land at Church Lane                  | Kings<br>Somborne | 20  | Dwellings      | 20  |     |   |
| 388   | Garlick Lane                         | Kings             | 6   | Dwellings      | 6   |     |   |
| 300   | Garlick Laile                        | Somborne          | U   | Dweilings      | O   |     |   |
| 128   | Village Centre                       | Leckford          | 10  | Dwellings      | 10  |     |   |
| 130   | Bakers Farm                          | Leckford          | 7   | Dwellings      | 7   |     | 1 |
| 346   | Land south of Winchester Street      | Leckford          | 5   | Dwellings      | ,   | 5   | 1 |
| 347   | Land north-west of Abbots Manor      | Leckford          | 6   | Dwellings      | 6   |     | 1 |
| U-1   | Farmyard                             | Lookioid          | J   | Dwomings       | J   |     |   |
| 8     | Land north of East Dean Road         | Lockerley         | 20  | Dwellings      | 20  |     |   |
| 166   | Coombes Meadow                       | Lockerley         | 25  | Dwellings      | 25  |     |   |
| 259   | Land adj. to East Dean Road          | Lockerley         | 103 | Dwellings      | 80  | 23  |   |
| 260   | Land adj. to Romsey Road             | Lockerley         | 40  | Dwellings      | 40  |     |   |
| 276   | Land north & east of Manor Cottages  | Lockerley         | 60  | Dwellings      | 60  |     |   |
| 334   | Bussells, Cooks Lane                 | Lockerley         | 9   | Dwellings      | 9   |     |   |
| 341   | Woodside, Carters Clay Road          | Lockerley         | 2-6 | Dwellings      | 2-6 |     |   |
| J 1 1 | Trocaciac, Cartoro Ciay Road         | Lookonoy          |     | _ D # Sillings |     | l . | L |