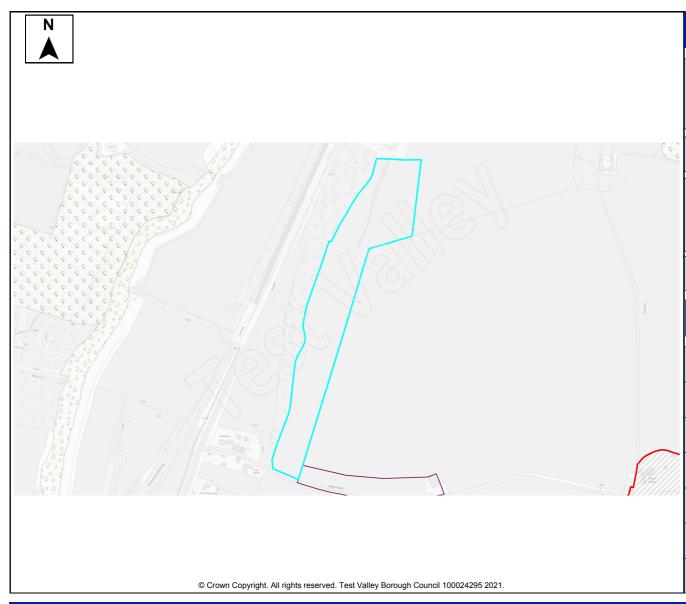

Table A4: Northern Test Valley Sites identified outside of Local Plan Settlement Boundary where a change in policy is required for development Housing Completions in Parish/ Proposed Years Ref Site Name Capacity Ward Use 11-No. 1-5 6-10 15+ 22 The Stables, Clatford Lodge Abbotts Ann **Dwellings** 5 68 Land adjoining new Abbotts Ann Abbotts Ann 30 **Dwellings** 30 primary school 69 Land at Abbotts Hill 10 **Dwellings** 10 Abbotts Ann 123 **Dwellings** Land at Salisbury Road Abbotts Ann 60 55 5 179 Land east of Manor Close Abbotts Ann 100 **Dwellings** 50 50 **Dwellings** 190 Land southeast of Dunkirt Lane Abbotts Ann 25 25 Land at Bulbery Field, Duck Street Dwellings 300 Abbotts Ann 60 60 **Dwellings** 358 Land at Little Ann Bridge Farm Abbotts Ann 400 200 200 359 Land at Anna Valley, Salisbury Road Abbotts Ann 250 **Dwellings** 125 125 The Ridings, Dauntsey Lane Amport **Dwellings** 20 83 20 92 Land west of Sarson Lane Amport 237 **Dwellings** Not known Dwellings 96 Land south of Andover Road Amport Not known 612 97 Land at Amesbury Road Amport 121 **Dwellings** 121 108 Business Park, Sarsons Lane **Amport Dwellings** 12 12 126 Remnant land at Dauntsey Drove Amport 15 **Dwellings** 15 Land at Mayfield House 140 **Amport** 63 **Dwellings** 63 266 Land adi. to Rosebourne Garden Amport 45 **Dwellings** 45 Centre Land east of Dauntsey Lane 317 Amport 20 **Dwellings** 20 Valley View Business Park 12 Andover: **Dwellings** 30 30 Downlands 14 11 Ox Drove 20 **Dwellings** 20 Andover: Downlands 195 3 Walworth Road Andover: 35 **Dwellings** 35 Downlands 202 Land south of Ox Drove Andover: 152 152 **Dwellings** Downlands 258 Coachmans 20 20 Andover: **Dwellings** Downlands 322 Land at Harewood Farm 486 Andover: **Dwellings** 486 Downlands 323 Land at Harewood Farm 72 72 Andover: **Dwellings** Downlands 340 Land east of the Middleway Andover: 280 **Dwellings** 280 Downlands 165 Land at Finkley Down Farm Andover: 1600 **Dwellings** 350 1250 Romans 311 Land at East Anton Andover: 5 5 **Dwellings** Romans 167 Land at Bere Hill 450 50 400 Andover: St **Dwellings** Mary's 247 Land at Bere Hill Farm Andover: 700 150 250 300 **Dwellings** Winton 88 Land south of Appleshaw Appleshaw 306 **Dwellings** 306 Land north of Eastville Road 100 **Dwellings** 100 89 Appleshaw 90 Land south of Eastville Road Appleshaw 40 **Dwellings** 40