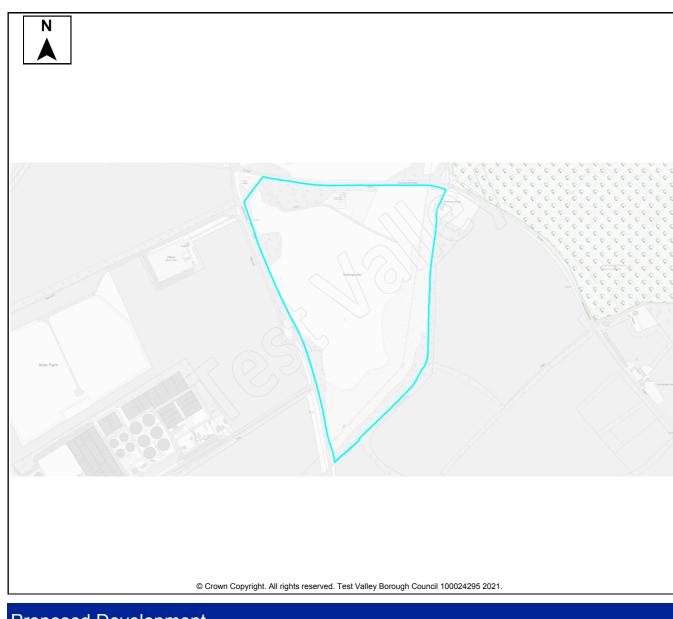

mmary

The site is available and promoted for development by the land owner, with interest from a developer.

The site is located outside of the settlement boundary of the TVBC Revised Local Plan DPD. The site is adjacent to the village of Goodworth Clatford which is identified as a Rural Village in the Local Plan Settlement Hierarchy.

Rural Villages do not contain the range and number of facilities and services or have the same accessibility as larger settlements.

#### Hbic Local Ecological Network

An ecological network is a group of habitat patches that species can move easily between, maintaining ecological function and conserving biodiversity. This site includes some Core Non-Statutory Areas containing "Ancient Woodlands" "All Local Wildlife Sites (SINCs)" or "Priority Habitats"





| Site Details        |                                     |         |        |                      |                   |          |                                 |                   |         |             |                                  |        |               |       |      |
|---------------------|-------------------------------------|---------|--------|----------------------|-------------------|----------|---------------------------------|-------------------|---------|-------------|----------------------------------|--------|---------------|-------|------|
|                     |                                     | Site N  | ame    | Wh                   | iteho             | use Fie  | eld                             |                   |         |             |