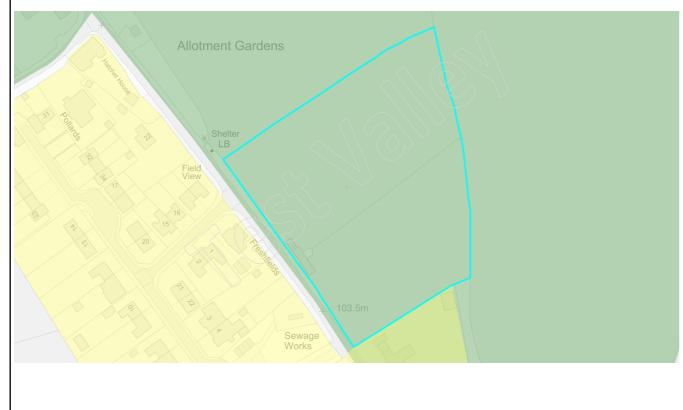

Table A4: Northern Test Valley Sites identified outside of Local Plan Settlement Boundary where a change in policy is required for development Housing Completions in Parish/ Proposed Years Ref Site Name Capacity Ward Use 11-No. 1-5 6-10 15+ 22 The Stables, Clatford Lodge Abbotts Ann **Dwellings** 5 68 Land adjoining new Abbotts Ann Abbotts Ann 30 **Dwellings** 30 primary school 69 Land at Abbotts Hill 10 **Dwellings** 10 Abbotts Ann 123 **Dwellings** Land at Salisbury Road Abbotts Ann 60 55 5 179 Land east of Manor Close Abbotts Ann 100 **Dwellings** 50 50 **Dwellings** 190 Land southeast of Dunkirt Lane Abbotts Ann 25 25 Land at Bulbery Field, Duck Street Dwellings 300 Abbotts Ann 60 60 **Dwellings** 358 Land at Little Ann Bridge Farm Abbotts Ann 400 200 200 359 Land at Anna Valley, Salisbury Road Abbotts Ann 250 **Dwellings** 125 125 The Ridings, Dauntsey Lane Amport **Dwellings** 20 83 20 92 Land west of Sarson Lane Amport 237 **Dwellings** Not known Dwellings 96 Land south of Andover Road Amport Not known 612 97 Land at Amesbury Road Amport 121 **Dwellings** 121 108 Business Park, Sarsons Lane **Amport Dwellings** 12 12 126 Remnant land at Dauntsey Drove Amport 15 **Dwellings** 15 Land at Mayfield House 140 **Amport** 63 **Dwellings** 63 266 Land adi. to Rosebourne Garden Amport 45 **Dwellings** 45 Centre Land east of Dauntsey Lane 317 Amport 20 **Dwellings** 20 Valley View Business Park 12 Andover: **Dwellings** 30 30 Downlands 14 11 Ox Drove 20 **Dwellings** 20 Andover: Downlands 195 3 Walworth Road Andover: 35 **Dwellings** 35 Downlands 202 Land south of Ox Drove Andover: 152 152 **Dwellings** Downlands 258 Coachmans 20 20 Andover: **Dwellings** Downlands 322 Land at Harewood Farm 486 Andover: **Dwellings** 486 Downlands 323 Land at Harewood Farm 72 72 Andover: **Dwellings** Downlands 340 Land east of the Middleway Andover: 280 **Dwellings** 280 Downlands 165 Land at Finkley Down Farm Andover: 1600 **Dwellings** 350 1250 Romans 311 Land at East Anton Andover: 5 5 **Dwellings** Romans 167 Land at Bere Hill 450 50 400 Andover: St **Dwellings** Mary's 247 Land at Bere Hill Farm Andover: 700 150 250 300 **Dwellings** Winton 88 Land south of Appleshaw Appleshaw 306 **Dwellings** 306 Land north of Eastville Road 100 **Dwellings** 100 89 Appleshaw 90 Land south of Eastville Road Appleshaw 40 **Dwellings** 40