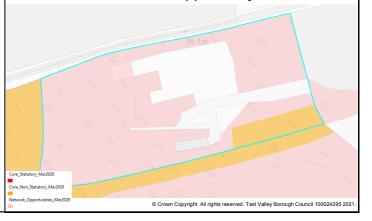

| 59              | Land by Orchards, Romsey Road         | Awbridge      | 10  | Dwellings | 1   | Not know | n |
|-----------------|---------------------------------------|---------------|-----|-----------|-----|----------|---|
| 101             | Land at Danes Road                    | Awbridge      | 10  | Dwellings | 10  |          |   |
| 342             | Land south of Romsey Road             | Awbridge      | 20  | Dwellings | 20  |          |   |
| 280             | Land at The Street                    | Barton Stacey | 9   | Dwellings | 9   |          |   |
| 380             | Tennis Court Field                    | Barton Stacey | 10  | Dwellings | 10  |          |   |
| 381             | Land north of Bullington Lane         | Barton Stacey | 10  | Dwellings | 10  |          |   |
| 46              | Land north of Jacobs Folly            | Braishfield   | 20  | Dwellings | 20  |          |   |
| 91              | Fairbournes Farm                      | Braishfield   | 30  | Dwellings | 30  |          |   |
| 115             | Land west and east of Braishfield     | Braishfield   | 160 | Dwellings | 160 |          |   |
|                 | Road                                  |               |     |           |     |          |   |
| 119             | Land at Megana Way                    | Braishfield   | 20  | Dwellings | 20  |          |   |
| 164             | Land south of Lionwood                | Braishfield   | 15  | Dwellings | 15  |          |   |
| 301             | Land south of 'The Dog and Crook      | Braishfield   | 5   | Dwellings | 5   |          |   |
|                 | PH'                                   |               |     |           |     |          |   |
| 302             | Land south of the 'Listed Farmhouse', | Braishfield   | 12  | Dwellings | 12  |          |   |
|                 | Fairbournes Farm                      |               |     |           |     |          |   |
| 352             | Land to rear of Willowbrook House,    | Braishfield   | 15  | Dwellings | 15  |          |   |
|                 | Brook Hill                            |               |     |           |     |          |   |
| 365             | Rudd Lane                             | Braishfield   | 5   | Dwellings | 5   |          |   |
| 20              | Land north of School Lane             | Broughton     | 10  | Dwellings | 10  |          |   |
| 105             | Land northwest of Hayters Farm        | Broughton     | 20  | Dwellings | 20  |          |   |
| 107             | Coolers Farm Field                    | Broughton     | 19  | Dwellings | 19  |          |   |
| 116             | Land adj. to Hyde Farm                | Broughton     | 45  | Dwellings | 45  |          |   |
| 127             | Old Donkey Field                      | Broughton     | 5   | Dwellings | 5   |          |   |
| 225             | Land at Brightside Farm               | Broughton     | 6   | Dwellings | 6   |          |   |
| 273             | Land north of School Lane             | Broughton     | 5   | Dwellings | 5   |          |   |
| 242             | Grazing Land at Charlton              | Charlton      | 115 | Dwellings |     | 115      |   |
| 390             | Land off Enham Lane                   | Charlton      | 52  | Dwellings | 1   | Not know | n |
| 287             | Thirt Way                             | Chilbolton    | 5   | Dwellings | 5   |          |   |
| 382             | Land east of Upcote / Drove Road      | Chilbolton    | 10  | Dwellings | 10  |          |   |
| 389             | Land to the North East of Drove Road  | Chilbolton    | 300 | Dwellings | 230 | 70       |   |
| 7               | Land west of Holbury Lane             | East Dean     | 65  | Dwellings | 65  |          |   |
| 206             | Land west of Manor Farm House         | Enham         | 5   | Dwellings | 5   |          |   |
|                 |                                       | Alamein       |     |           |     |          |   |
| 233             | Land at Woodhouse Farm                | Enham         | 250 | Dwellings | 200 | 50       |   |
|                 |                                       | Alamein       |     |           |     |          |   |
| 234             | Land east of Smannell Road            | Enham         | 350 | Dwellings | 280 | 70       |   |
|                 |                                       | Alamein       |     |           |     |          |   |
| 5               | Field at Dauntsey Lane                | Fyfield       | 14  | Dwellings | 14  |          |   |
| 23              | Land adj. to Honeysuckle Cottage      | Goodworth     | 10  | Dwellings | 10  |          |   |
|                 |                                       | Clatford      |     |           |     |          |   |
| 64              | Land at Barrow Hill                   | Goodworth     | 46  | Dwellings | 46  |          |   |
|                 |                                       | Clatford      |     |           |     |          |   |
| 120             | Land at Twin Acres                    | Goodworth     | 5   | Dwellings | 5   |          |   |
|                 |                                       | Clatford      |     |           |     |          |   |
| 262             | Manor Farm Meadows                    | Goodworth     | 75  | Dwellings | 75  |          |   |
| 0.5             |                                       | Clatford      |     | <u> </u>  |     |          |   |
| 364             | Whitehouse Field                      | Goodworth     | 500 | Dwellings | 500 |          |   |
| 0.5.5           |                                       | Clatford      | 4.5 | <u> </u>  |     |          |   |
| 383             | Three Acres, Station Road             | Grateley      | 40  | Dwellings | 40  |          |   |
| 202             | Three Acres with Broadleys, Station   | Grateley      | 40  | Dwellings | 40  | I        |   |
| 383             |                                       |               |     | 9 1       |     |          |   |
| 383<br>a<br>386 | Road  Land north of Hill View Farm    | Grateley      | 45  | Dwellings | 45  |          |   |