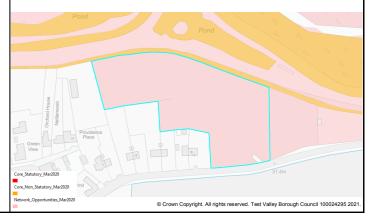

| 59              | Land by Orchards, Romsey Road         | Awbridge      | 10  | Dwellings | 1   | Not know | n |
|-----------------|---------------------------------------|---------------|-----|-----------|-----|----------|---|
| 101             | Land at Danes Road                    | Awbridge      | 10  | Dwellings | 10  |          |   |
| 342             | Land south of Romsey Road             | Awbridge      | 20  | Dwellings | 20  |          |   |
| 280             | Land at The Street                    | Barton Stacey | 9   | Dwellings | 9   |          |   |
| 380             | Tennis Court Field                    | Barton Stacey | 10  | Dwellings | 10  |          |   |
| 381             | Land north of Bullington Lane         | Barton Stacey | 10  | Dwellings | 10  |          |   |
| 46              | Land north of Jacobs Folly            | Braishfield   | 20  | Dwellings | 20  |          |   |
| 91              | Fairbournes Farm                      | Braishfield   | 30  | Dwellings | 30  |          |   |
| 115             | Land west and east of Braishfield     | Braishfield   | 160 | Dwellings | 160 |          |   |
|                 | Road                                  |               |     |           |     |          |   |
| 119             | Land at Megana Way                    | Braishfield   | 20  | Dwellings | 20  |          |   |
| 164             | Land south of Lionwood                | Braishfield   | 15  | Dwellings | 15  |          |   |
| 301             | Land south of 'The Dog and Crook      | Braishfield   | 5   | Dwellings | 5   |          |   |
|                 | PH'                                   |               |     |           |     |          |   |
| 302             | Land south of the 'Listed Farmhouse', | Braishfield   | 12  | Dwellings | 12  |          |   |
|                 | Fairbournes Farm                      |               |     |           |     |          |   |
| 352             | Land to rear of Willowbrook House,    | Braishfield   | 15  | Dwellings | 15  |          |   |
|                 | Brook Hill                            |               |     |           |     |          |   |
| 365             | Rudd Lane                             | Braishfield   | 5   | Dwellings | 5   |          |   |
| 20              | Land north of School Lane             | Broughton     | 10  | Dwellings | 10  |          |   |
| 105             | Land northwest of Hayters Farm        | Broughton     | 20  | Dwellings | 20  |          |   |
| 107             | Coolers Farm Field                    | Broughton     | 19  | Dwellings | 19  |          |   |
| 116             | Land adj. to Hyde Farm                | Broughton     | 45  | Dwellings | 45  |          |   |
| 127             | Old Donkey Field                      | Broughton     | 5   | Dwellings | 5   |          |   |
| 225             | Land at Brightside Farm               | Broughton     | 6   | Dwellings | 6   |          |   |
| 273             | Land north of School Lane             | Broughton     | 5   | Dwellings | 5   |          |   |
| 242             | Grazing Land at Charlton              | Charlton      | 115 | Dwellings |     | 115      |   |
| 390             | Land off Enham Lane                   | Charlton      | 52  | Dwellings | 1   | Not know | n |
| 287             | Thirt Way                             | Chilbolton    | 5   | Dwellings | 5   |          |   |
| 382             | Land east of Upcote / Drove Road      | Chilbolton    | 10  | Dwellings | 10  |          |   |
| 389             | Land to the North East of Drove Road  | Chilbolton    | 300 | Dwellings | 230 | 70       |   |
| 7               | Land west of Holbury Lane             | East Dean     | 65  | Dwellings | 65  |          |   |
| 206             | Land west of Manor Farm House         | Enham         | 5   | Dwellings | 5   |          |   |
|                 |                                       | Alamein       |     |           |     |          |   |
| 233             | Land at Woodhouse Farm                | Enham         | 250 | Dwellings | 200 | 50       |   |
|                 |                                       | Alamein       |     |           |     |          |   |
| 234             | Land east of Smannell Road            | Enham         | 350 | Dwellings | 280 | 70       |   |
|                 |                                       | Alamein       |     |           |     |          |   |
| 5               | Field at Dauntsey Lane                | Fyfield       | 14  | Dwellings | 14  |          |   |
| 23              | Land adj. to Honeysuckle Cottage      | Goodworth     | 10  | Dwellings | 10  |          |   |
|                 |                                       | Clatford      |     |           |     |          |   |
| 64              | Land at Barrow Hill                   | Goodworth     | 46  | Dwellings | 46  |          |   |
|                 |                                       | Clatford      |     |           |     |          |   |
| 120             | Land at Twin Acres                    | Goodworth     | 5   | Dwellings | 5   |          |   |
|                 |                                       | Clatford      |     |           |     |          |   |
| 262             | Manor Farm Meadows                    | Goodworth     | 75  | Dwellings | 75  |          |   |
| 0.5             |                                       | Clatford      |     | <u> </u>  |     |          |   |
| 364             | Whitehouse Field                      | Goodworth     | 500 | Dwellings | 500 |          |   |
| 0.5.5           |                                       | Clatford      | 4.5 | <u> </u>  |     |          |   |
| 383             | Three Acres, Station Road             | Grateley      | 40  | Dwellings | 40  |          |   |
| 202             | Three Acres with Broadleys, Station   | Grateley      | 40  | Dwellings | 40  | I        |   |
| 383             |                                       |               |     | 9 1       |     |          |   |
| 383<br>a<br>386 | Road  Land north of Hill View Farm    | Grateley      | 45  | Dwellings | 45  |          |   |