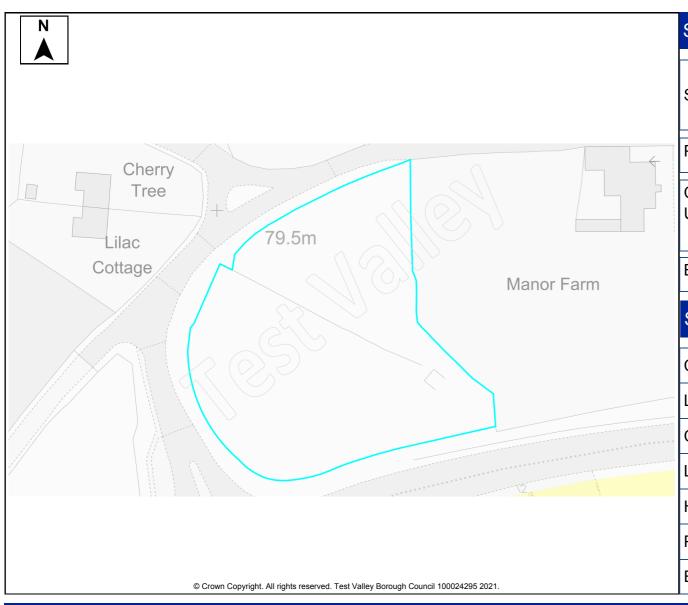

Table A4: Northern Test Valley Sites identified outside of Local Plan Settlement Boundary where a change in policy is required for development Housing Completions in Parish/ Proposed Years Ref Site Name Capacity Ward Use 11-No. 1-5 6-10 15+ 22 The Stables, Clatford Lodge Abbotts Ann **Dwellings** 5 68 Land adjoining new Abbotts Ann Abbotts Ann 30 **Dwellings** 30 primary school 69 Land at Abbotts Hill 10 **Dwellings** 10 Abbotts Ann 123 **Dwellings** Land at Salisbury Road Abbotts Ann 60 55 5 179 Land east of Manor Close Abbotts Ann 100 **Dwellings** 50 50 **Dwellings** 190 Land southeast of Dunkirt Lane Abbotts Ann 25 25 Land at Bulbery Field, Duck Street Dwellings 300 Abbotts Ann 60 60 **Dwellings** 358 Land at Little Ann Bridge Farm Abbotts Ann 400 200 200 359 Land at Anna Valley, Salisbury Road Abbotts Ann 250 **Dwellings** 125 125 The Ridings, Dauntsey Lane Amport **Dwellings** 20 83 20 92 Land west of Sarson Lane Amport 237 **Dwellings** Not known Dwellings 96 Land south of Andover Road Amport Not known 612 97 Land at Amesbury Road Amport 121 **Dwellings** 121 108 Business Park, Sarsons Lane **Amport Dwellings** 12 12 126 Remnant land at Dauntsey Drove Amport 15 **Dwellings** 15 Land at Mayfield House 140 **Amport** 63 **Dwellings** 63 266 Land adi. to Rosebourne Garden Amport 45 **Dwellings** 45 Centre Land east of Dauntsey Lane 317 Amport 20 **Dwellings** 20 Valley View Business Park 12 Andover: **Dwellings** 30 30 Downlands 14 11 Ox Drove 20 **Dwellings** 20 Andover: Downlands 195 3 Walworth Road Andover: 35 **Dwellings** 35 Downlands 202 Land south of Ox Drove Andover: 152 152 **Dwellings** Downlands 258 Coachmans 20 20 Andover: **Dwellings** Downlands 322 Land at Harewood Farm 486 Andover: **Dwellings** 486 Downlands 323 Land at Harewood Farm 72 72 Andover: **Dwellings** Downlands 340 Land east of the Middleway Andover: 280 **Dwellings** 280 Downlands 165 Land at Finkley Down Farm Andover: 1600 **Dwellings** 350 1250 Romans 311 Land at East Anton Andover: 5 5 **Dwellings** Romans 167 Land at Bere Hill 450 50 400 Andover: St **Dwellings** Mary's 247 Land at Bere Hill Farm Andover: 700 150 250 300 **Dwellings** Winton 88 Land south of Appleshaw Appleshaw 306 **Dwellings** 306 Land north of Eastville Road 100 **Dwellings** 100 89 Appleshaw 90 Land south of Eastville Road Appleshaw 40 **Dwellings** 40