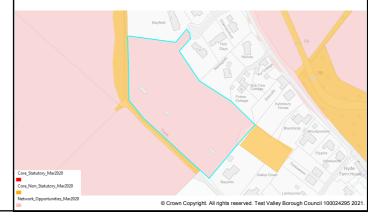

| 59              | Land by Orchards, Romsey Road         | Awbridge      | 10  | Dwellings | 1   | Not know | n |
|-----------------|---------------------------------------|---------------|-----|-----------|-----|----------|---|
| 101             | Land at Danes Road                    | Awbridge      | 10  | Dwellings | 10  |          |   |
| 342             | Land south of Romsey Road             | Awbridge      | 20  | Dwellings | 20  |          |   |
| 280             | Land at The Street                    | Barton Stacey | 9   | Dwellings | 9   |          |   |
| 380             | Tennis Court Field                    | Barton Stacey | 10  | Dwellings | 10  |          |   |
| 381             | Land north of Bullington Lane         | Barton Stacey | 10  | Dwellings | 10  |          |   |
| 46              | Land north of Jacobs Folly            | Braishfield   | 20  | Dwellings | 20  |          |   |
| 91              | Fairbournes Farm                      | Braishfield   | 30  | Dwellings | 30  |          |   |
| 115             | Land west and east of Braishfield     | Braishfield   | 160 | Dwellings | 160 |          |   |
|                 | Road                                  |               |     |           |     |          |   |
| 119             | Land at Megana Way                    | Braishfield   | 20  | Dwellings | 20  |          |   |
| 164             | Land south of Lionwood                | Braishfield   | 15  | Dwellings | 15  |          |   |
| 301             | Land south of 'The Dog and Crook      | Braishfield   | 5   | Dwellings | 5   |          |   |
|                 | PH'                                   |               |     |           |     |          |   |
| 302             | Land south of the 'Listed Farmhouse', | Braishfield   | 12  | Dwellings | 12  |          |   |
|                 | Fairbournes Farm                      |               |     |           |     |          |   |
| 352             | Land to rear of Willowbrook House,    | Braishfield   | 15  | Dwellings | 15  |          |   |
|                 | Brook Hill                            |               |     |           |     |          |   |
| 365             | Rudd Lane                             | Braishfield   | 5   | Dwellings | 5   |          |   |
| 20              | Land north of School Lane             | Broughton     | 10  | Dwellings | 10  |          |   |
| 105             | Land northwest of Hayters Farm        | Broughton     | 20  | Dwellings | 20  |          |   |
| 107             | Coolers Farm Field                    | Broughton     | 19  | Dwellings | 19  |          |   |
| 116             | Land adj. to Hyde Farm                | Broughton     | 45  | Dwellings | 45  |          |   |
| 127             | Old Donkey Field                      | Broughton     | 5   | Dwellings | 5   |          |   |
| 225             | Land at Brightside Farm               | Broughton     | 6   | Dwellings | 6   |          |   |
| 273             | Land north of School Lane             | Broughton     | 5   | Dwellings | 5   |          |   |
| 242             | Grazing Land at Charlton              | Charlton      | 115 | Dwellings |     | 115      |   |
| 390             | Land off Enham Lane                   | Charlton      | 52  | Dwellings | 1   | Not know | n |
| 287             | Thirt Way                             | Chilbolton    | 5   | Dwellings | 5   |          |   |
| 382             | Land east of Upcote / Drove Road      | Chilbolton    | 10  | Dwellings | 10  |          |   |
| 389             | Land to the North East of Drove Road  | Chilbolton    | 300 | Dwellings | 230 | 70       |   |
| 7               | Land west of Holbury Lane             | East Dean     | 65  | Dwellings | 65  |          |   |
| 206             | Land west of Manor Farm House         | Enham         | 5   | Dwellings | 5   |          |   |
|                 |                                       | Alamein       |     |           |     |          |   |
| 233             | Land at Woodhouse Farm                | Enham         | 250 | Dwellings | 200 | 50       |   |
|                 |                                       | Alamein       |     |           |     |          |   |
| 234             | Land east of Smannell Road            | Enham         | 350 | Dwellings | 280 | 70       |   |
|                 |                                       | Alamein       |     |           |     |          |   |
| 5               | Field at Dauntsey Lane                | Fyfield       | 14  | Dwellings | 14  |          |   |
| 23              | Land adj. to Honeysuckle Cottage      | Goodworth     | 10  | Dwellings | 10  |          |   |
|                 |                                       | Clatford      |     |           |     |          |   |
| 64              | Land at Barrow Hill                   | Goodworth     | 46  | Dwellings | 46  |          |   |
|                 |                                       | Clatford      |     |           |     |          |   |
| 120             | Land at Twin Acres                    | Goodworth     | 5   | Dwellings | 5   |          |   |
|                 |                                       | Clatford      |     |           |     |          |   |
| 262             | Manor Farm Meadows                    | Goodworth     | 75  | Dwellings | 75  |          |   |
| 0.5             |                                       | Clatford      |     | <u> </u>  |     |          |   |
| 364             | Whitehouse Field                      | Goodworth     | 500 | Dwellings | 500 |          |   |
| 0.5.5           |                                       | Clatford      | 4.5 | <u> </u>  |     |          |   |
| 383             | Three Acres, Station Road             | Grateley      | 40  | Dwellings | 40  |          |   |
| 202             | Three Acres with Broadleys, Station   | Grateley      | 40  | Dwellings | 40  | I        |   |
| 383             |                                       |               |     | 9 1       |     |          |   |
| 383<br>a<br>386 | Road  Land north of Hill View Farm    | Grateley      | 45  | Dwellings | 45  |          |   |