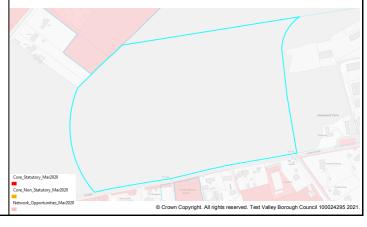

Table A4: Northern Test Valley Sites identified outside of Local Plan Settlement Boundary where a change in policy is required for development Housing Completions in Parish/ Proposed Years Ref Site Name Capacity Ward Use 11-No. 1-5 6-10 15+ 22 The Stables, Clatford Lodge Abbotts Ann **Dwellings** 5 68 Land adjoining new Abbotts Ann Abbotts Ann 30 **Dwellings** 30 primary school 69 Land at Abbotts Hill 10 **Dwellings** 10 Abbotts Ann 123 **Dwellings** Land at Salisbury Road Abbotts Ann 60 55 5 179 Land east of Manor Close Abbotts Ann 100 **Dwellings** 50 50 **Dwellings** 190 Land southeast of Dunkirt Lane Abbotts Ann 25 25 Land at Bulbery Field, Duck Street Dwellings 300 Abbotts Ann 60 60 **Dwellings** 358 Land at Little Ann Bridge Farm Abbotts Ann 400 200 200 359 Land at Anna Valley, Salisbury Road Abbotts Ann 250 **Dwellings** 125 125 The Ridings, Dauntsey Lane Amport **Dwellings** 20 83 20 92 Land west of Sarson Lane Amport 237 **Dwellings** Not known Dwellings 96 Land south of Andover Road Amport Not known 612 97 Land at Amesbury Road Amport 121 **Dwellings** 121 108 Business Park, Sarsons Lane **Amport Dwellings** 12 12 126 Remnant land at Dauntsey Drove Amport 15 **Dwellings** 15 Land at Mayfield House 140 **Amport** 63 **Dwellings** 63 266 Land adi. to Rosebourne Garden Amport 45 **Dwellings** 45 Centre Land east of Dauntsey Lane 317 Amport 20 **Dwellings** 20 Valley View Business Park 12 Andover: **Dwellings** 30 30 Downlands 14 11 Ox Drove 20 **Dwellings** 20 Andover: Downlands 195 3 Walworth Road Andover: 35 **Dwellings** 35 Downlands 202 Land south of Ox Drove Andover: 152 152 **Dwellings** Downlands 258 Coachmans 20 20 Andover: **Dwellings** Downlands 322 Land at Harewood Farm 486 Andover: **Dwellings** 486 Downlands 323 Land at Harewood Farm 72 72 Andover: **Dwellings** Downlands 340 Land east of the Middleway Andover: 280 **Dwellings** 280 Downlands 165 Land at Finkley Down Farm Andover: 1600 **Dwellings** 350 1250 Romans 311 Land at East Anton Andover: 5 5 **Dwellings** Romans 167 Land at Bere Hill 450 50 400 Andover: St **Dwellings** Mary's 247 Land at Bere Hill Farm Andover: 700 150 250 300 **Dwellings** Winton 88 Land south of Appleshaw Appleshaw 306 **Dwellings** 306 Land north of Eastville Road 100 **Dwellings** 100 89 Appleshaw 90 Land south of Eastville Road Appleshaw 40 **Dwellings** 40