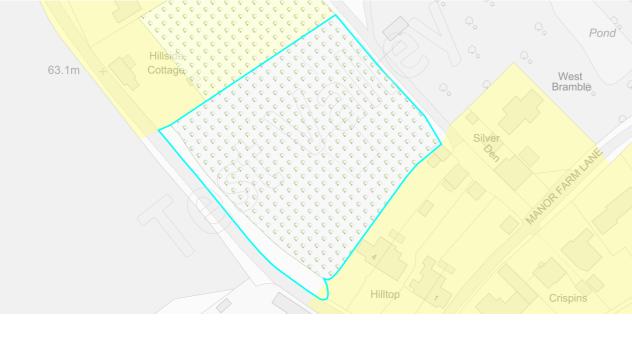

own       |            |
| Not Known       |            |

This document forms part of the evidence base for the next Local Plan DPD. It provides information on available land, it <u>does not</u> allocate sites.

## Summary

Employment Land (LE10)

The site is available and promoted for development by the land owner, but to date has had no interest from developers.

Flood Risk Zone

The site is located outside of the settlement boundary of the TVBC Revised Local Plan DPD. The site is adjacent to the village of Timsbury which is identified as a Rural Village in the Local Plan Settlement Hierarchy.

Rural Villages do not contain the range and number of facilities and services or have the same accessibility as larger settlements.

#### Hbic Local Ecological Network

Mineral Safeguarding







© Crown Copyright. All rights reserved. Test Valley Borough Council 100024295 2021.

| Site Details                        |                                                                                                                                                   |                                                                                                                                                                                                  |                                                                                                                                                                                                                         |