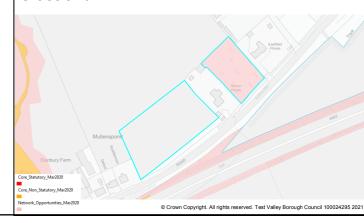

Table A4: Northern Test Valley Sites identified outside of Local Plan Settlement Boundary where a change in policy is required for development Housing Completions in Parish/ Proposed Years Ref Site Name Capacity Ward Use 11-No. 1-5 6-10 15+ 22 The Stables, Clatford Lodge Abbotts Ann **Dwellings** 5 68 Land adjoining new Abbotts Ann Abbotts Ann 30 **Dwellings** 30 primary school 69 Land at Abbotts Hill 10 **Dwellings** 10 Abbotts Ann 123 **Dwellings** Land at Salisbury Road Abbotts Ann 60 55 5 179 Land east of Manor Close Abbotts Ann 100 **Dwellings** 50 50 **Dwellings** 190 Land southeast of Dunkirt Lane Abbotts Ann 25 25 Land at Bulbery Field, Duck Street Dwellings 300 Abbotts Ann 60 60 **Dwellings** 358 Land at Little Ann Bridge Farm Abbotts Ann 400 200 200 359 Land at Anna Valley, Salisbury Road Abbotts Ann 250 **Dwellings** 125 125 The Ridings, Dauntsey Lane Amport **Dwellings** 20 83 20 92 Land west of Sarson Lane Amport 237 **Dwellings** Not known Dwellings 96 Land south of Andover Road Amport Not known 612 97 Land at Amesbury Road Amport 121 **Dwellings** 121 108 Business Park, Sarsons Lane **Amport Dwellings** 12 12 126 Remnant land at Dauntsey Drove Amport 15 **Dwellings** 15 Land at Mayfield House 140 **Amport** 63 **Dwellings** 63 266 Land adi. to Rosebourne Garden Amport 45 **Dwellings** 45 Centre Land east of Dauntsey Lane 317 Amport 20 **Dwellings** 20 Valley View Business Park 12 Andover: **Dwellings** 30 30 Downlands 14 11 Ox Drove 20 **Dwellings** 20 Andover: Downlands 195 3 Walworth Road Andover: 35 **Dwellings** 35 Downlands 202 Land south of Ox Drove Andover: 152 152 **Dwellings** Downlands 258 Coachmans 20 20 Andover: **Dwellings** Downlands 322 Land at Harewood Farm 486 Andover: **Dwellings** 486 Downlands 323 Land at Harewood Farm 72 72 Andover: **Dwellings** Downlands 340 Land east of the Middleway Andover: 280 **Dwellings** 280 Downlands 165 Land at Finkley Down Farm Andover: 1600 **Dwellings** 350 1250 Romans 311 Land at East Anton Andover: 5 5 **Dwellings** Romans 167 Land at Bere Hill 450 50 400 Andover: St **Dwellings** Mary's 247 Land at Bere Hill Farm Andover: 700 150 250 300 **Dwellings** Winton 88 Land south of Appleshaw Appleshaw 306 **Dwellings** 306 Land north of Eastville Road 100 **Dwellings** 100 89 Appleshaw 90 Land south of Eastville Road Appleshaw 40 **Dwellings** 40