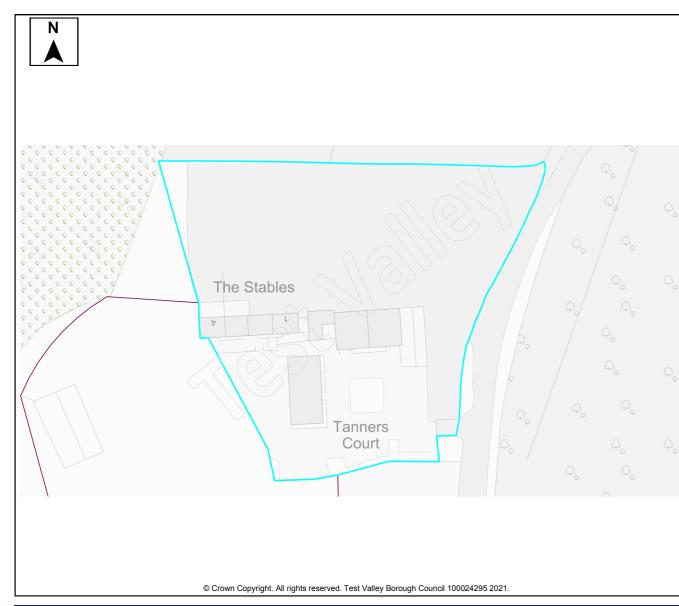

Table A4: Northern Test Valley Sites identified outside of Local Plan Settlement Boundary where a change in policy is required for development Housing Completions in Parish/ Proposed Years Ref Site Name Capacity Ward Use 11-No. 1-5 6-10 15+ 22 The Stables, Clatford Lodge Abbotts Ann **Dwellings** 5 68 Land adjoining new Abbotts Ann Abbotts Ann 30 **Dwellings** 30 primary school 69 Land at Abbotts Hill 10 **Dwellings** 10 Abbotts Ann 123 **Dwellings** Land at Salisbury Road Abbotts Ann 60 55 5 179 Land east of Manor Close Abbotts Ann 100 **Dwellings** 50 50 **Dwellings** 190 Land southeast of Dunkirt Lane Abbotts Ann 25 25 Land at Bulbery Field, Duck Street Dwellings 300 Abbotts Ann 60 60 **Dwellings** 358 Land at Little Ann Bridge Farm Abbotts Ann 400 200 200 359 Land at Anna Valley, Salisbury Road Abbotts Ann 250 **Dwellings** 125 125 The Ridings, Dauntsey Lane Amport **Dwellings** 20 83 20 92 Land west of Sarson Lane Amport 237 **Dwellings** Not known Dwellings 96 Land south of Andover Road Amport Not known 612 97 Land at Amesbury Road Amport 121 **Dwellings** 121 108 Business Park, Sarsons Lane **Amport Dwellings** 12 12 126 Remnant land at Dauntsey Drove Amport 15 **Dwellings** 15 Land at Mayfield House 140 **Amport** 63 **Dwellings** 63 266 Land adi. to Rosebourne Garden Amport 45 **Dwellings** 45 Centre Land east of Dauntsey Lane 317 Amport 20 **Dwellings** 20 Valley View Business Park 12 Andover: **Dwellings** 30 30 Downlands 14 11 Ox Drove 20 **Dwellings** 20 Andover: Downlands 195 3 Walworth Road Andover: 35 **Dwellings** 35 Downlands 202 Land south of Ox Drove Andover: 152 152 **Dwellings** Downlands 258 Coachmans 20 20 Andover: **Dwellings** Downlands 322 Land at Harewood Farm 486 Andover: **Dwellings** 486 Downlands 323 Land at Harewood Farm 72 72 Andover: **Dwellings** Downlands 340 Land east of the Middleway Andover: 280 **Dwellings** 280 Downlands 165 Land at Finkley Down Farm Andover: 1600 **Dwellings** 350 1250 Romans 311 Land at East Anton Andover: 5 5 **Dwellings** Romans 167 Land at Bere Hill 450 50 400 Andover: St **Dwellings** Mary's 247 Land at Bere Hill Farm Andover: 700 150 250 300 **Dwellings** Winton 88 Land south of Appleshaw Appleshaw 306 **Dwellings** 306 Land north of Eastville Road 100 **Dwellings** 100 89 Appleshaw 90 Land south of Eastville Road Appleshaw 40 **Dwellings** 40