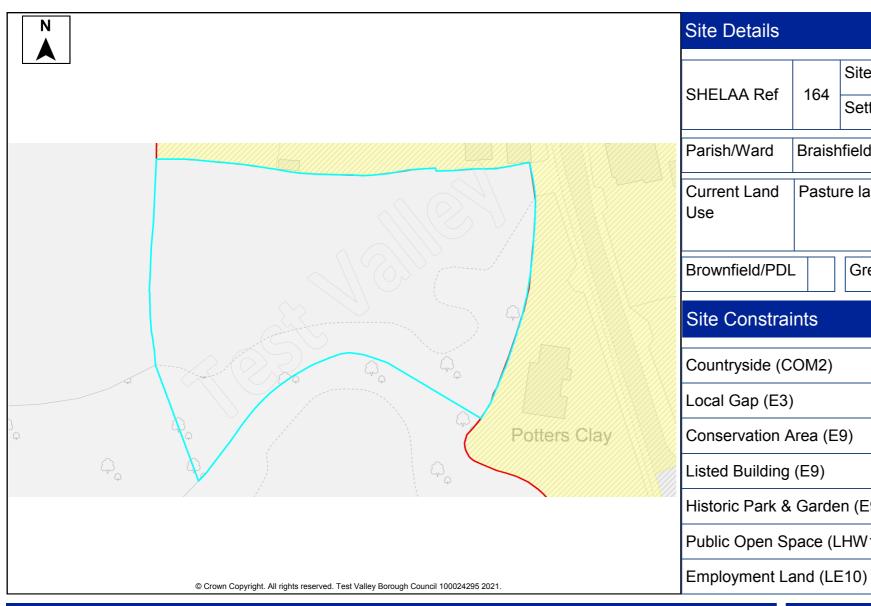

| 59              | Land by Orchards, Romsey Road         | Awbridge      | 10  | Dwellings | 1   | Not know | n |
|-----------------|---------------------------------------|---------------|-----|-----------|-----|----------|---|
| 101             | Land at Danes Road                    | Awbridge      | 10  | Dwellings | 10  |          |   |
| 342             | Land south of Romsey Road             | Awbridge      | 20  | Dwellings | 20  |          |   |
| 280             | Land at The Street                    | Barton Stacey | 9   | Dwellings | 9   |          |   |
| 380             | Tennis Court Field                    | Barton Stacey | 10  | Dwellings | 10  |          |   |
| 381             | Land north of Bullington Lane         | Barton Stacey | 10  | Dwellings | 10  |          |   |
| 46              | Land north of Jacobs Folly            | Braishfield   | 20  | Dwellings | 20  |          |   |
| 91              | Fairbournes Farm                      | Braishfield   | 30  | Dwellings | 30  |          |   |
| 115             | Land west and east of Braishfield     | Braishfield   | 160 | Dwellings | 160 |          |   |
|                 | Road                                  |               |     |           |     |          |   |
| 119             | Land at Megana Way                    | Braishfield   | 20  | Dwellings | 20  |          |   |
| 164             | Land south of Lionwood                | Braishfield   | 15  | Dwellings | 15  |          |   |
| 301             | Land south of 'The Dog and Crook      | Braishfield   | 5   | Dwellings | 5   |          |   |
|                 | PH'                                   |               |     |           |     |          |   |
| 302             | Land south of the 'Listed Farmhouse', | Braishfield   | 12  | Dwellings | 12  |          |   |
|                 | Fairbournes Farm                      |               |     |           |     |          |   |
| 352             | Land to rear of Willowbrook House,    | Braishfield   | 15  | Dwellings | 15  |          |   |
|                 | Brook Hill                            |               |     |           |     |          |   |
| 365             | Rudd Lane                             | Braishfield   | 5   | Dwellings | 5   |          |   |
| 20              | Land north of School Lane             | Broughton     | 10  | Dwellings | 10  |          |   |
| 105             | Land northwest of Hayters Farm        | Broughton     | 20  | Dwellings | 20  |          |   |
| 107             | Coolers Farm Field                    | Broughton     | 19  | Dwellings | 19  |          |   |
| 116             | Land adj. to Hyde Farm                | Broughton     | 45  | Dwellings | 45  |          |   |
| 127             | Old Donkey Field                      | Broughton     | 5   | Dwellings | 5   |          |   |
| 225             | Land at Brightside Farm               | Broughton     | 6   | Dwellings | 6   |          |   |
| 273             | Land north of School Lane             | Broughton     | 5   | Dwellings | 5   |          |   |
| 242             | Grazing Land at Charlton              | Charlton      | 115 | Dwellings |     | 115      |   |
| 390             | Land off Enham Lane                   | Charlton      | 52  | Dwellings | 1   | Not know | n |
| 287             | Thirt Way                             | Chilbolton    | 5   | Dwellings | 5   |          |   |
| 382             | Land east of Upcote / Drove Road      | Chilbolton    | 10  | Dwellings | 10  |          |   |
| 389             | Land to the North East of Drove Road  | Chilbolton    | 300 | Dwellings | 230 | 70       |   |
| 7               | Land west of Holbury Lane             | East Dean     | 65  | Dwellings | 65  |          |   |
| 206             | Land west of Manor Farm House         | Enham         | 5   | Dwellings | 5   |          |   |
|                 |                                       | Alamein       |     |           |     |          |   |
| 233             | Land at Woodhouse Farm                | Enham         | 250 | Dwellings | 200 | 50       |   |
|                 |                                       | Alamein       |     |           |     |          |   |
| 234             | Land east of Smannell Road            | Enham         | 350 | Dwellings | 280 | 70       |   |
|                 |                                       | Alamein       |     |           |     |          |   |
| 5               | Field at Dauntsey Lane                | Fyfield       | 14  | Dwellings | 14  |          |   |
| 23              | Land adj. to Honeysuckle Cottage      | Goodworth     | 10  | Dwellings | 10  |          |   |
|                 |                                       | Clatford      |     |           |     |          |   |
| 64              | Land at Barrow Hill                   | Goodworth     | 46  | Dwellings | 46  |          |   |
|                 |                                       | Clatford      |     |           |     |          |   |
| 120             | Land at Twin Acres                    | Goodworth     | 5   | Dwellings | 5   |          |   |
|                 |                                       | Clatford      |     |           |     |          |   |
| 262             | Manor Farm Meadows                    | Goodworth     | 75  | Dwellings | 75  |          |   |
| 0.5             |                                       | Clatford      |     | <u> </u>  |     |          |   |
| 364             | Whitehouse Field                      | Goodworth     | 500 | Dwellings | 500 |          |   |
| 0.5.5           |                                       | Clatford      | 4.5 | <u> </u>  |     |          |   |
| 383             | Three Acres, Station Road             | Grateley      | 40  | Dwellings | 40  |          |   |
| 202             | Three Acres with Broadleys, Station   | Grateley      | 40  | Dwellings | 40  | I        |   |
| 383             |                                       |               |     | 9 1       |     |          |   |
| 383<br>a<br>386 | Road  Land north of Hill View Farm    | Grateley      | 45  | Dwellings | 45  |          |   |