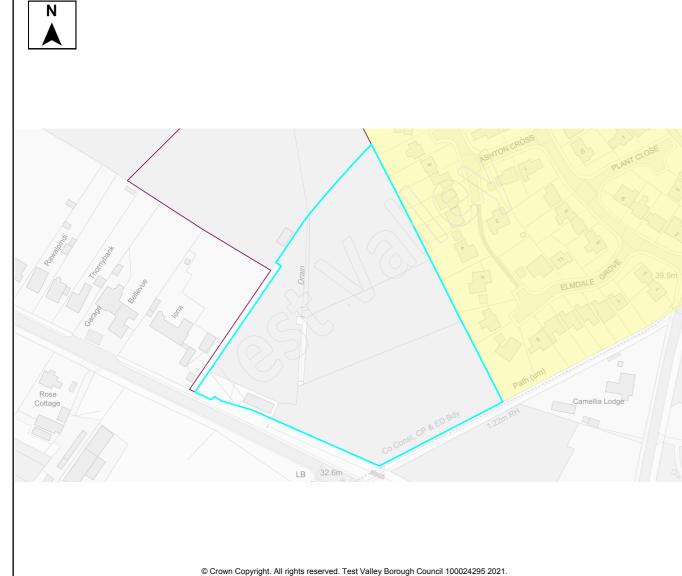

Table A4: Northern Test Valley Sites identified outside of Local Plan Settlement Boundary where a change in policy is required for development Housing Completions in Parish/ Proposed Years Ref Site Name Capacity Ward Use 11-No. 1-5 6-10 15+ 22 The Stables, Clatford Lodge Abbotts Ann **Dwellings** 5 68 Land adjoining new Abbotts Ann Abbotts Ann 30 **Dwellings** 30 primary school 69 Land at Abbotts Hill 10 **Dwellings** 10 Abbotts Ann 123 **Dwellings** Land at Salisbury Road Abbotts Ann 60 55 5 179 Land east of Manor Close Abbotts Ann 100 **Dwellings** 50 50 **Dwellings** 190 Land southeast of Dunkirt Lane Abbotts Ann 25 25 Land at Bulbery Field, Duck Street Dwellings 300 Abbotts Ann 60 60 **Dwellings** 358 Land at Little Ann Bridge Farm Abbotts Ann 400 200 200 359 Land at Anna Valley, Salisbury Road Abbotts Ann 250 **Dwellings** 125 125 The Ridings, Dauntsey Lane Amport **Dwellings** 20 83 20 92 Land west of Sarson Lane Amport 237 **Dwellings** Not known Dwellings 96 Land south of Andover Road Amport Not known 612 97 Land at Amesbury Road Amport 121 **Dwellings** 121 108 Business Park, Sarsons Lane **Amport Dwellings** 12 12 126 Remnant land at Dauntsey Drove Amport 15 **Dwellings** 15 Land at Mayfield House 140 **Amport** 63 **Dwellings** 63 266 Land adi. to Rosebourne Garden Amport 45 **Dwellings** 45 Centre Land east of Dauntsey Lane 317 Amport 20 **Dwellings** 20 Valley View Business Park 12 Andover: **Dwellings** 30 30 Downlands 14 11 Ox Drove 20 **Dwellings** 20 Andover: Downlands 195 3 Walworth Road Andover: 35 **Dwellings** 35 Downlands 202 Land south of Ox Drove Andover: 152 152 **Dwellings** Downlands 258 Coachmans 20 20 Andover: **Dwellings** Downlands 322 Land at Harewood Farm 486 Andover: **Dwellings** 486 Downlands 323 Land at Harewood Farm 72 72 Andover: **Dwellings** Downlands 340 Land east of the Middleway Andover: 280 **Dwellings** 280 Downlands 165 Land at Finkley Down Farm Andover: 1600 **Dwellings** 350 1250 Romans 311 Land at East Anton Andover: 5 5 **Dwellings** Romans 167 Land at Bere Hill 450 50 400 Andover: St **Dwellings** Mary's 247 Land at Bere Hill Farm Andover: 700 150 250 300 **Dwellings** Winton 88 Land south of Appleshaw Appleshaw 306 **Dwellings** 306 Land north of Eastville Road 100 **Dwellings** 100 89 Appleshaw 90 Land south of Eastville Road Appleshaw 40 **Dwellings** 40