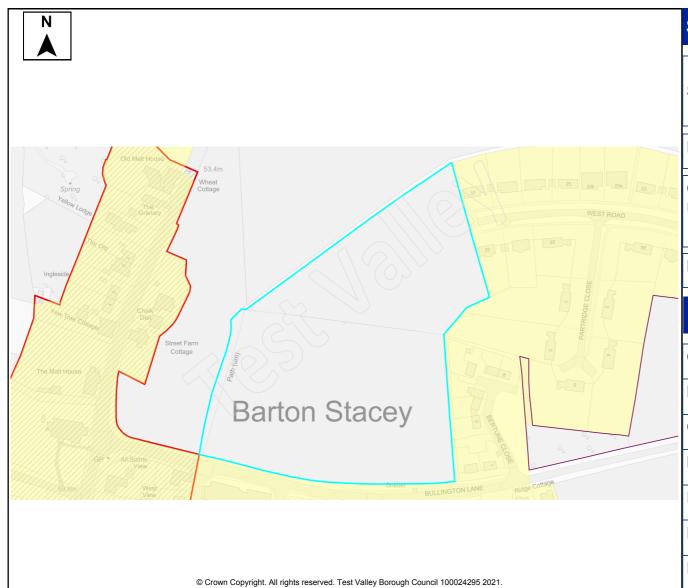

| 59              | Land by Orchards, Romsey Road         | Awbridge      | 10  | Dwellings | 1   | Not know | n |
|-----------------|---------------------------------------|---------------|-----|-----------|-----|----------|---|
| 101             | Land at Danes Road                    | Awbridge      | 10  | Dwellings | 10  |          |   |
| 342             | Land south of Romsey Road             | Awbridge      | 20  | Dwellings | 20  |          |   |
| 280             | Land at The Street                    | Barton Stacey | 9   | Dwellings | 9   |          |   |
| 380             | Tennis Court Field                    | Barton Stacey | 10  | Dwellings | 10  |          |   |
| 381             | Land north of Bullington Lane         | Barton Stacey | 10  | Dwellings | 10  |          |   |
| 46              | Land north of Jacobs Folly            | Braishfield   | 20  | Dwellings | 20  |          |   |
| 91              | Fairbournes Farm                      | Braishfield   | 30  | Dwellings | 30  |          |   |
| 115             | Land west and east of Braishfield     | Braishfield   | 160 | Dwellings | 160 |          |   |
|                 | Road                                  |               |     |           |     |          |   |
| 119             | Land at Megana Way                    | Braishfield   | 20  | Dwellings | 20  |          |   |
| 164             | Land south of Lionwood                | Braishfield   | 15  | Dwellings | 15  |          |   |
| 301             | Land south of 'The Dog and Crook      | Braishfield   | 5   | Dwellings | 5   |          |   |
|                 | PH'                                   |               |     |           |     |          |   |
| 302             | Land south of the 'Listed Farmhouse', | Braishfield   | 12  | Dwellings | 12  |          |   |
|                 | Fairbournes Farm                      |               |     |           |     |          |   |
| 352             | Land to rear of Willowbrook House,    | Braishfield   | 15  | Dwellings | 15  |          |   |
|                 | Brook Hill                            |               |     |           |     |          |   |
| 365             | Rudd Lane                             | Braishfield   | 5   | Dwellings | 5   |          |   |
| 20              | Land north of School Lane             | Broughton     | 10  | Dwellings | 10  |          |   |
| 105             | Land northwest of Hayters Farm        | Broughton     | 20  | Dwellings | 20  |          |   |
| 107             | Coolers Farm Field                    | Broughton     | 19  | Dwellings | 19  |          |   |
| 116             | Land adj. to Hyde Farm                | Broughton     | 45  | Dwellings | 45  |          |   |
| 127             | Old Donkey Field                      | Broughton     | 5   | Dwellings | 5   |          |   |
| 225             | Land at Brightside Farm               | Broughton     | 6   | Dwellings | 6   |          |   |
| 273             | Land north of School Lane             | Broughton     | 5   | Dwellings | 5   |          |   |
| 242             | Grazing Land at Charlton              | Charlton      | 115 | Dwellings |     | 115      |   |
| 390             | Land off Enham Lane                   | Charlton      | 52  | Dwellings | 1   | Not know | n |
| 287             | Thirt Way                             | Chilbolton    | 5   | Dwellings | 5   |          |   |
| 382             | Land east of Upcote / Drove Road      | Chilbolton    | 10  | Dwellings | 10  |          |   |
| 389             | Land to the North East of Drove Road  | Chilbolton    | 300 | Dwellings | 230 | 70       |   |
| 7               | Land west of Holbury Lane             | East Dean     | 65  | Dwellings | 65  |          |   |
| 206             | Land west of Manor Farm House         | Enham         | 5   | Dwellings | 5   |          |   |
|                 |                                       | Alamein       |     |           |     |          |   |
| 233             | Land at Woodhouse Farm                | Enham         | 250 | Dwellings | 200 | 50       |   |
|                 |                                       | Alamein       |     |           |     |          |   |
| 234             | Land east of Smannell Road            | Enham         | 350 | Dwellings | 280 | 70       |   |
|                 |                                       | Alamein       |     |           |     |          |   |
| 5               | Field at Dauntsey Lane                | Fyfield       | 14  | Dwellings | 14  |          |   |
| 23              | Land adj. to Honeysuckle Cottage      | Goodworth     | 10  | Dwellings | 10  |          |   |
|                 |                                       | Clatford      |     |           |     |          |   |
| 64              | Land at Barrow Hill                   | Goodworth     | 46  | Dwellings | 46  |          |   |
|                 |                                       | Clatford      |     |           |     |          |   |
| 120             | Land at Twin Acres                    | Goodworth     | 5   | Dwellings | 5   |          |   |
|                 |                                       | Clatford      |     |           |     |          |   |
| 262             | Manor Farm Meadows                    | Goodworth     | 75  | Dwellings | 75  |          |   |
| 0.5             |                                       | Clatford      |     | <u> </u>  |     |          |   |
| 364             | Whitehouse Field                      | Goodworth     | 500 | Dwellings | 500 |          |   |
| 0.5.5           |                                       | Clatford      | 4.5 | <u> </u>  |     |          |   |
| 383             | Three Acres, Station Road             | Grateley      | 40  | Dwellings | 40  |          |   |
| 202             | Three Acres with Broadleys, Station   | Grateley      | 40  | Dwellings | 40  | I        |   |
| 383             |                                       |               |     | 9 1       |     |          |   |
| 383<br>a<br>386 | Road  Land north of Hill View Farm    | Grateley      | 45  | Dwellings | 45  |          |   |