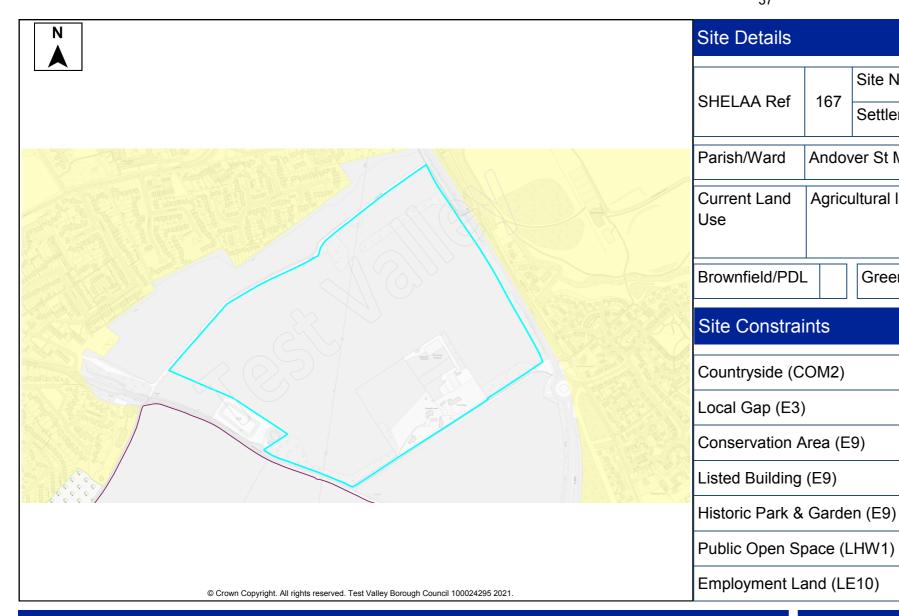

Table A4: Northern Test Valley Sites identified outside of Local Plan Settlement Boundary where a change in policy is required for development Housing Completions in Parish/ Proposed Years Ref Site Name Capacity Ward Use 11-No. 1-5 6-10 15+ 22 The Stables, Clatford Lodge Abbotts Ann **Dwellings** 5 68 Land adjoining new Abbotts Ann Abbotts Ann 30 **Dwellings** 30 primary school 69 Land at Abbotts Hill 10 **Dwellings** 10 Abbotts Ann 123 **Dwellings** Land at Salisbury Road Abbotts Ann 60 55 5 179 Land east of Manor Close Abbotts Ann 100 **Dwellings** 50 50 **Dwellings** 190 Land southeast of Dunkirt Lane Abbotts Ann 25 25 Land at Bulbery Field, Duck Street Dwellings 300 Abbotts Ann 60 60 **Dwellings** 358 Land at Little Ann Bridge Farm Abbotts Ann 400 200 200 359 Land at Anna Valley, Salisbury Road Abbotts Ann 250 **Dwellings** 125 125 The Ridings, Dauntsey Lane Amport **Dwellings** 20 83 20 92 Land west of Sarson Lane Amport 237 **Dwellings** Not known Dwellings 96 Land south of Andover Road Amport Not known 612 97 Land at Amesbury Road Amport 121 **Dwellings** 121 108 Business Park, Sarsons Lane **Amport Dwellings** 12 12 126 Remnant land at Dauntsey Drove Amport 15 **Dwellings** 15 Land at Mayfield House 140 **Amport** 63 **Dwellings** 63 266 Land adi. to Rosebourne Garden Amport 45 **Dwellings** 45 Centre Land east of Dauntsey Lane 317 Amport 20 **Dwellings** 20 Valley View Business Park 12 Andover: **Dwellings** 30 30 Downlands 14 11 Ox Drove 20 **Dwellings** 20 Andover: Downlands 195 3 Walworth Road Andover: 35 **Dwellings** 35 Downlands 202 Land south of Ox Drove Andover: 152 152 **Dwellings** Downlands 258 Coachmans 20 20 Andover: **Dwellings** Downlands 322 Land at Harewood Farm 486 Andover: **Dwellings** 486 Downlands 323 Land at Harewood Farm 72 72 Andover: **Dwellings** Downlands 340 Land east of the Middleway Andover: 280 **Dwellings** 280 Downlands 165 Land at Finkley Down Farm Andover: 1600 **Dwellings** 350 1250 Romans 311 Land at East Anton Andover: 5 5 **Dwellings** Romans 167 Land at Bere Hill 450 50 400 Andover: St **Dwellings** Mary's 247 Land at Bere Hill Farm Andover: 700 150 250 300 **Dwellings** Winton 88 Land south of Appleshaw Appleshaw 306 **Dwellings** 306 Land north of Eastville Road 100 **Dwellings** 100 89 Appleshaw 90 Land south of Eastville Road Appleshaw 40 **Dwellings** 40