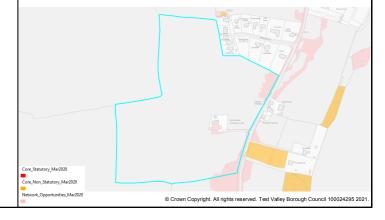

# Summary

The site is available and promoted for development by the land owner, but to date has had no interest from developers.

Flood Risk Zone

The site is located outside of the settlement boundary of the TVBC Revised Local Plan DPD. The site is adjacent to the village of Weyhill which is identified as a Rural Village in the Local Plan Settlement Hierarchy.

Rural Villages do not contain the range and number of facilities and services or have the same accessibility as larger settlements.

Pollution indicated above relates to noise of the adjacent railway

## Hbic Local Ecological Network

Mineral Safeguarding

| 10                  |         |         |       |                               |       |          |      |                      |         |           |             |       |         |                      |       |        |
|---------------------|---------|---------|-------|-------------------------------|-------|----------|------|----------------------|---------|-----------|-------------|-------|---------|----------------------|-------|--------|
| Site Details        |         |         |       |                               |       |          |      |                      |         |           |             |       |         |                      |       |        |
|                     |         | Site N  | ame   | Land                          | d we  | st of Sa | rsor | ı Lane               |         |           |             |       |         |                      |       |        |
| SHELAA Ref          | 92      | Settler | men   | ent Monxton                   |       |          |      |                      |         |           |             |       |         |                      |       |        |
| Parish/Ward         | Ampo    | ort     |       |                               |       |          |      | Site A               | Area    |           | 7.9 Ha      | Dev   | /elopa  | ıble Area            | -     | 7.9 Ha |
| Current Land<br>Use | Agric   | ultural |       | Character of Surrounding Area |       |          |      |                      |         | Agricultu | re ar       | nd dw | ellings |                      |       |        |
| Brownfield/PDI      |         | Green   | nfiel | d                             | ✓     | Comb     | inec | j                    | Brow    | /nfie     | eld/PDL     |       | На      | Greenfield           | t     | На     |
| Countryside (C      | OM2)    |         | ✓     | SINC                          |       |          |      | Infras               | structi | ure       | / Utilities |       | Othe    | r (details b         | elow) | ✓      |
| Local Gap (E3       | )       |         |       | SSSI                          |       |          |      | Land                 | Own     | ers       | hip         |       | Floo    | d Alert Are          | as    |        |
| Conservation A      | Area (E | 9)      |       | SPA/S                         | AC/F  | Ramsar   |      | Cove                 | nants   | s/Te      | enants      |       |         | indwater S<br>ection | ource |        |
| Listed Building     | (E9)    |         |       | AONB                          | (E2)  |          |      | Access/Ransom Strips |         |           |             |       |         |                      |       |        |
| Historic Park &     | Garde   | en (E9) |       | Ancien                        | it Wo | odland   |      | Contaminated Land    |         |           | -           |       |         |                      |       |        |
| Public Open S       | pace (l | _HW1)   |       | TPO                           |       |          |      | Pollution (E8)       |         |           | ✓           |       |         |                      |       |        |
| Employment L        | and (LI | E10)    |       | Flood I                       | Risk  | Zone     |      | Mine                 | ral Sa  | afeç      | guarding    |       | ]       |                      |       |        |