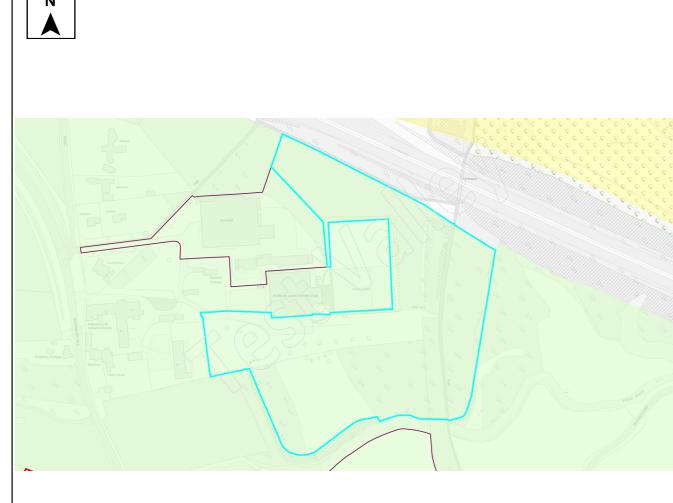

Table A4: Northern Test Valley Sites identified outside of Local Plan Settlement Boundary where a change in policy is required for development Housing Completions in Parish/ Proposed Years Ref Site Name Capacity Ward Use 11-No. 1-5 6-10 15+ 22 The Stables, Clatford Lodge Abbotts Ann **Dwellings** 5 68 Land adjoining new Abbotts Ann Abbotts Ann 30 **Dwellings** 30 primary school 69 Land at Abbotts Hill 10 **Dwellings** 10 Abbotts Ann 123 **Dwellings** Land at Salisbury Road Abbotts Ann 60 55 5 179 Land east of Manor Close Abbotts Ann 100 **Dwellings** 50 50 **Dwellings** 190 Land southeast of Dunkirt Lane Abbotts Ann 25 25 Land at Bulbery Field, Duck Street Dwellings 300 Abbotts Ann 60 60 **Dwellings** 358 Land at Little Ann Bridge Farm Abbotts Ann 400 200 200 359 Land at Anna Valley, Salisbury Road Abbotts Ann 250 **Dwellings** 125 125 The Ridings, Dauntsey Lane Amport **Dwellings** 20 83 20 92 Land west of Sarson Lane Amport 237 **Dwellings** Not known Dwellings 96 Land south of Andover Road Amport Not known 612 97 Land at Amesbury Road Amport 121 **Dwellings** 121 108 Business Park, Sarsons Lane **Amport Dwellings** 12 12 126 Remnant land at Dauntsey Drove Amport 15 **Dwellings** 15 Land at Mayfield House 140 **Amport** 63 **Dwellings** 63 266 Land adi. to Rosebourne Garden Amport 45 **Dwellings** 45 Centre Land east of Dauntsey Lane 317 Amport 20 **Dwellings** 20 Valley View Business Park 12 Andover: **Dwellings** 30 30 Downlands 14 11 Ox Drove 20 **Dwellings** 20 Andover: Downlands 195 3 Walworth Road Andover: 35 **Dwellings** 35 Downlands 202 Land south of Ox Drove Andover: 152 152 **Dwellings** Downlands 258 Coachmans 20 20 Andover: **Dwellings** Downlands 322 Land at Harewood Farm 486 Andover: **Dwellings** 486 Downlands 323 Land at Harewood Farm 72 72 Andover: **Dwellings** Downlands 340 Land east of the Middleway Andover: 280 **Dwellings** 280 Downlands 165 Land at Finkley Down Farm Andover: 1600 **Dwellings** 350 1250 Romans 311 Land at East Anton Andover: 5 5 **Dwellings** Romans 167 Land at Bere Hill 450 50 400 Andover: St **Dwellings** Mary's 247 Land at Bere Hill Farm Andover: 700 150 250 300 **Dwellings** Winton 88 Land south of Appleshaw Appleshaw 306 **Dwellings** 306 Land north of Eastville Road 100 **Dwellings** 100 89 Appleshaw 90 Land south of Eastville Road Appleshaw 40 **Dwellings** 40