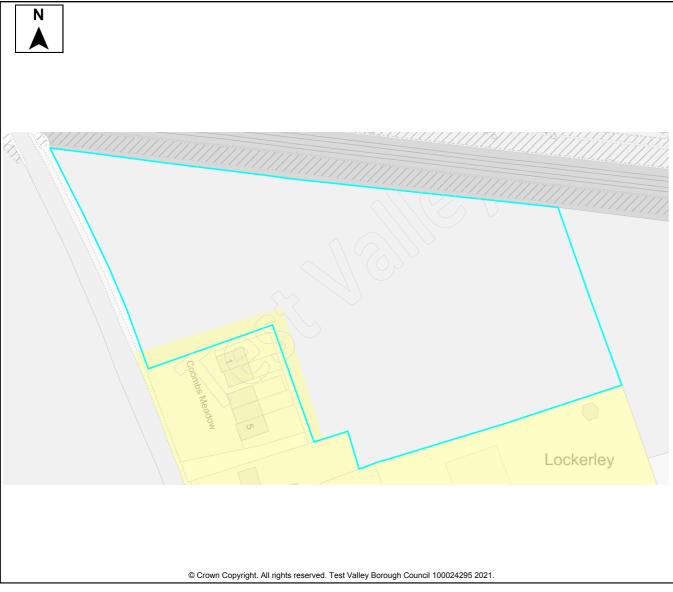

This document forms part of the evidence base for the next Local Plan DPD. It provides information on available land, it does not allocate sites

| 387   | Land north of Streetway Road         | Grateley          | 115 | Dwellings      | 115 |     |   |
|-------|--------------------------------------|-------------------|-----|----------------|-----|-----|---|
| 236   | Land west of Houghton Road           | Houghton          | 300 | Dwellings      | 300 |     |   |
| 238   | Land north of Stevens Drove          | Houghton          | 45  | Dwellings      | 45  |     |   |
| 239   | Land west of Rose Cottage            | Houghton          | 12  | Dwellings      | 12  |     |   |
| 286   | Meon Hill Farm                       | Houghton          | 61  | Dwellings      | 61  |     |   |
| 61    | Land east of Ludgershall             | Kimpton           | 350 | Dwellings      | 30  | 320 |   |
| 274   | Land west of Deacon Road             | Kimpton           | 16  | Dwellings      | 16  | 320 |   |
| 50    | Land & buildings west of Horsebridge | Kings             | 50  | Dwellings      | 50  |     |   |
| 30    | Road                                 | Somborne          | 30  | Dwellings      | 30  |     |   |
| 51    | Land east of Horsebridge Farm        | Kings             | 20  | Dwellings      | 20  |     |   |
|       | Cottages                             | Somborne          | 20  | Dwellings      | 20  |     |   |
| 52    | Land west of Horsebrige Road         | Kings             | 15  | Dwellings      | 15  |     |   |
| 0_    | Zana weet er nereezinge rieda        | Somborne          |     | 2ge            | .0  |     |   |
| 53    | Land east of Horsebridge Road        | Kings             | 10  | Dwellings      | 10  |     |   |
|       | gogogo                               | Somborne          | . • | ge             | . • |     |   |
| 54    | Land between Romsey Road &           | Kings             | 15  | Dwellings      | 15  |     |   |
|       | Horsebridge Road                     | Somborne          |     |                |     |     |   |
| 55    | Land east of Furzedown Road          | Kings             | 175 | Dwellings      | 175 |     |   |
|       |                                      | Somborne          |     |                |     |     |   |
| 57    | Land between Furzedown Road &        | Kings             | 200 | Dwellings      | 200 |     |   |
|       | Eldon Road                           | Somborne          |     |                |     |     |   |
| 70    | Land at Compton Manor Estate         | Kings             | 20  | Dwellings      | 20  |     |   |
|       |                                      | Somborne          |     |                |     |     |   |
| 78    | Land east of Church Road             | Kings             | 20  | Dwellings      | 20  |     |   |
|       |                                      | Somborne          |     |                |     |     |   |
| 79    | Land east of Church Road allotments  | Kings             | 10  | Dwellings      | 10  |     |   |
|       |                                      | Somborne          |     |                |     |     |   |
| 80    | Land off Winchester Road & New       | Kings             | 11  | Dwellings      | 11  |     |   |
|       | Lane                                 | Somborne          |     |                |     |     |   |
| 81    | Land south of Winchester Road        | Kings             | 9   | Dwellings      | 9   |     |   |
|       |                                      | Somborne          |     |                |     |     |   |
| 148   | Land at Spencers Farm                | Kings             | 30  | Dwellings      | 30  |     |   |
| 074   | 1 1 1 10 10 11                       | Somborne          | 4.5 | D 11:          | 4.5 |     |   |
| 374   | Land south of Cruck Cottage          | Kings             | 15  | Dwellings      | 15  |     |   |
| 275   | Land at Winchaster Dand and New      | Somborne          | 25  | Duallings      | 25  |     |   |
| 375   | Land at Winchester Road and New Lane | Kings<br>Somborne | 25  | Dwellings      | 25  |     |   |
| 376   | Land at Church Lane                  |                   | 20  | Dwellings      | 20  |     |   |
| 376   | Land at Church Lane                  | Kings<br>Somborne | 20  | Dwellings      | 20  |     |   |
| 388   | Garlick Lane                         | Kings             | 6   | Dwellings      | 6   |     |   |
| 300   | Garlick Laile                        | Somborne          | U   | Dweilings      | O   |     |   |
| 128   | Village Centre                       | Leckford          | 10  | Dwellings      | 10  |     |   |
| 130   | Bakers Farm                          | Leckford          | 7   | Dwellings      | 7   |     | 1 |
| 346   | Land south of Winchester Street      | Leckford          | 5   | Dwellings      | ,   | 5   | 1 |
| 347   | Land north-west of Abbots Manor      | Leckford          | 6   | Dwellings      | 6   |     | 1 |
| U-1   | Farmyard                             | Lookioid          | J   | Dwomings       | J   |     |   |
| 8     | Land north of East Dean Road         | Lockerley         | 20  | Dwellings      | 20  |     |   |
| 166   | Coombes Meadow                       | Lockerley         | 25  | Dwellings      | 25  |     |   |
| 259   | Land adj. to East Dean Road          | Lockerley         | 103 | Dwellings      | 80  | 23  |   |
| 260   | Land adj. to Romsey Road             | Lockerley         | 40  | Dwellings      | 40  |     |   |
| 276   | Land north & east of Manor Cottages  | Lockerley         | 60  | Dwellings      | 60  |     |   |
| 334   | Bussells, Cooks Lane                 | Lockerley         | 9   | Dwellings      | 9   |     |   |
| 341   | Woodside, Carters Clay Road          | Lockerley         | 2-6 | Dwellings      | 2-6 |     |   |
| J 1 1 | Trocaciac, Cartoro Ciay Road         | Lookonoy          |     | _ D # Sillings |     | l . | L |