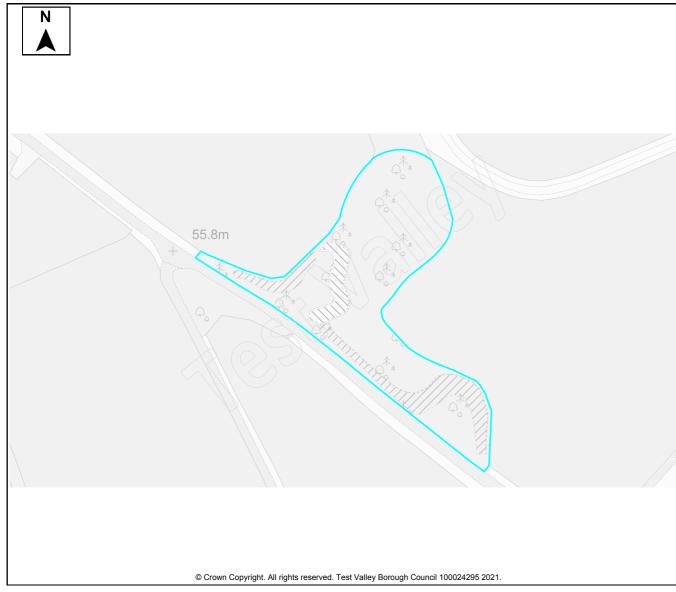

Table A4: Northern Test Valley Sites identified outside of Local Plan Settlement Boundary where a change in policy is required for development Housing Completions in Parish/ Proposed Years Ref Site Name Capacity Ward Use 11-No. 1-5 6-10 15+ 22 The Stables, Clatford Lodge Abbotts Ann **Dwellings** 5 68 Land adjoining new Abbotts Ann Abbotts Ann 30 **Dwellings** 30 primary school 69 Land at Abbotts Hill 10 **Dwellings** 10 Abbotts Ann 123 **Dwellings** Land at Salisbury Road Abbotts Ann 60 55 5 179 Land east of Manor Close Abbotts Ann 100 **Dwellings** 50 50 **Dwellings** 190 Land southeast of Dunkirt Lane Abbotts Ann 25 25 Land at Bulbery Field, Duck Street Dwellings 300 Abbotts Ann 60 60 **Dwellings** 358 Land at Little Ann Bridge Farm Abbotts Ann 400 200 200 359 Land at Anna Valley, Salisbury Road Abbotts Ann 250 **Dwellings** 125 125 The Ridings, Dauntsey Lane Amport **Dwellings** 20 83 20 92 Land west of Sarson Lane Amport 237 **Dwellings** Not known Dwellings 96 Land south of Andover Road Amport Not known 612 97 Land at Amesbury Road Amport 121 **Dwellings** 121 108 Business Park, Sarsons Lane **Amport Dwellings** 12 12 126 Remnant land at Dauntsey Drove Amport 15 **Dwellings** 15 Land at Mayfield House 140 **Amport** 63 **Dwellings** 63 266 Land adi. to Rosebourne Garden Amport 45 **Dwellings** 45 Centre Land east of Dauntsey Lane 317 Amport 20 **Dwellings** 20 Valley View Business Park 12 Andover: **Dwellings** 30 30 Downlands 14 11 Ox Drove 20 **Dwellings** 20 Andover: Downlands 195 3 Walworth Road Andover: 35 **Dwellings** 35 Downlands 202 Land south of Ox Drove Andover: 152 152 **Dwellings** Downlands 258 Coachmans 20 20 Andover: **Dwellings** Downlands 322 Land at Harewood Farm 486 Andover: **Dwellings** 486 Downlands 323 Land at Harewood Farm 72 72 Andover: **Dwellings** Downlands 340 Land east of the Middleway Andover: 280 **Dwellings** 280 Downlands 165 Land at Finkley Down Farm Andover: 1600 **Dwellings** 350 1250 Romans 311 Land at East Anton Andover: 5 5 **Dwellings** Romans 167 Land at Bere Hill 450 50 400 Andover: St **Dwellings** Mary's 247 Land at Bere Hill Farm Andover: 700 150 250 300 **Dwellings** Winton 88 Land south of Appleshaw Appleshaw 306 **Dwellings** 306 Land north of Eastville Road 100 **Dwellings** 100 89 Appleshaw 90 Land south of Eastville Road Appleshaw 40 **Dwellings** 40