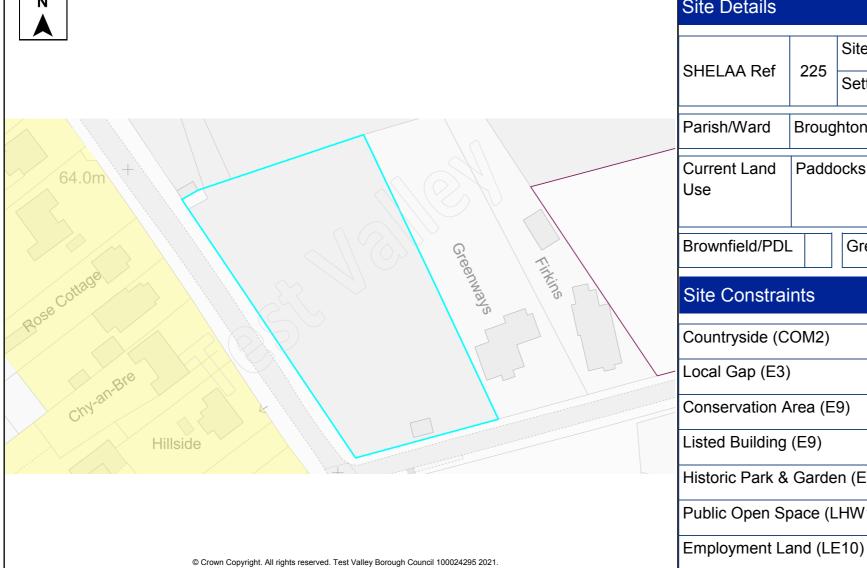

| 59              | Land by Orchards, Romsey Road         | Awbridge      | 10  | Dwellings | 1   | Not know | n |
|-----------------|---------------------------------------|---------------|-----|-----------|-----|----------|---|
| 101             | Land at Danes Road                    | Awbridge      | 10  | Dwellings | 10  |          |   |
| 342             | Land south of Romsey Road             | Awbridge      | 20  | Dwellings | 20  |          |   |
| 280             | Land at The Street                    | Barton Stacey | 9   | Dwellings | 9   |          |   |
| 380             | Tennis Court Field                    | Barton Stacey | 10  | Dwellings | 10  |          |   |
| 381             | Land north of Bullington Lane         | Barton Stacey | 10  | Dwellings | 10  |          |   |
| 46              | Land north of Jacobs Folly            | Braishfield   | 20  | Dwellings | 20  |          |   |
| 91              | Fairbournes Farm                      | Braishfield   | 30  | Dwellings | 30  |          |   |
| 115             | Land west and east of Braishfield     | Braishfield   | 160 | Dwellings | 160 |          |   |
|                 | Road                                  |               |     |           |     |          |   |
| 119             | Land at Megana Way                    | Braishfield   | 20  | Dwellings | 20  |          |   |
| 164             | Land south of Lionwood                | Braishfield   | 15  | Dwellings | 15  |          |   |
| 301             | Land south of 'The Dog and Crook      | Braishfield   | 5   | Dwellings | 5   |          |   |
|                 | PH'                                   |               |     |           |     |          |   |
| 302             | Land south of the 'Listed Farmhouse', | Braishfield   | 12  | Dwellings | 12  |          |   |
|                 | Fairbournes Farm                      |               |     |           |     |          |   |
| 352             | Land to rear of Willowbrook House,    | Braishfield   | 15  | Dwellings | 15  |          |   |
|                 | Brook Hill                            |               |     |           |     |          |   |
| 365             | Rudd Lane                             | Braishfield   | 5   | Dwellings | 5   |          |   |
| 20              | Land north of School Lane             | Broughton     | 10  | Dwellings | 10  |          |   |
| 105             | Land northwest of Hayters Farm        | Broughton     | 20  | Dwellings | 20  |          |   |
| 107             | Coolers Farm Field                    | Broughton     | 19  | Dwellings | 19  |          |   |
| 116             | Land adj. to Hyde Farm                | Broughton     | 45  | Dwellings | 45  |          |   |
| 127             | Old Donkey Field                      | Broughton     | 5   | Dwellings | 5   |          |   |
| 225             | Land at Brightside Farm               | Broughton     | 6   | Dwellings | 6   |          |   |
| 273             | Land north of School Lane             | Broughton     | 5   | Dwellings | 5   |          |   |
| 242             | Grazing Land at Charlton              | Charlton      | 115 | Dwellings |     | 115      |   |
| 390             | Land off Enham Lane                   | Charlton      | 52  | Dwellings | 1   | Not know | n |
| 287             | Thirt Way                             | Chilbolton    | 5   | Dwellings | 5   |          |   |
| 382             | Land east of Upcote / Drove Road      | Chilbolton    | 10  | Dwellings | 10  |          |   |
| 389             | Land to the North East of Drove Road  | Chilbolton    | 300 | Dwellings | 230 | 70       |   |
| 7               | Land west of Holbury Lane             | East Dean     | 65  | Dwellings | 65  |          |   |
| 206             | Land west of Manor Farm House         | Enham         | 5   | Dwellings | 5   |          |   |
|                 |                                       | Alamein       |     |           |     |          |   |
| 233             | Land at Woodhouse Farm                | Enham         | 250 | Dwellings | 200 | 50       |   |
|                 |                                       | Alamein       |     |           |     |          |   |
| 234             | Land east of Smannell Road            | Enham         | 350 | Dwellings | 280 | 70       |   |
|                 |                                       | Alamein       |     |           |     |          |   |
| 5               | Field at Dauntsey Lane                | Fyfield       | 14  | Dwellings | 14  |          |   |
| 23              | Land adj. to Honeysuckle Cottage      | Goodworth     | 10  | Dwellings | 10  |          |   |
|                 |                                       | Clatford      |     |           |     |          |   |
| 64              | Land at Barrow Hill                   | Goodworth     | 46  | Dwellings | 46  |          |   |
|                 |                                       | Clatford      |     |           |     |          |   |
| 120             | Land at Twin Acres                    | Goodworth     | 5   | Dwellings | 5   |          |   |
|                 |                                       | Clatford      |     |           |     |          |   |
| 262             | Manor Farm Meadows                    | Goodworth     | 75  | Dwellings | 75  |          |   |
| 0.5             |                                       | Clatford      |     | <u> </u>  |     |          |   |
| 364             | Whitehouse Field                      | Goodworth     | 500 | Dwellings | 500 |          |   |
| 0.5.5           |                                       | Clatford      | 4.5 | <u> </u>  |     |          |   |
| 383             | Three Acres, Station Road             | Grateley      | 40  | Dwellings | 40  |          |   |
| 202             | Three Acres with Broadleys, Station   | Grateley      | 40  | Dwellings | 40  | I        |   |
| 383             |                                       |               |     | 9 1       |     |          |   |
| 383<br>a<br>386 | Road  Land north of Hill View Farm    | Grateley      | 45  | Dwellings | 45  |          |   |