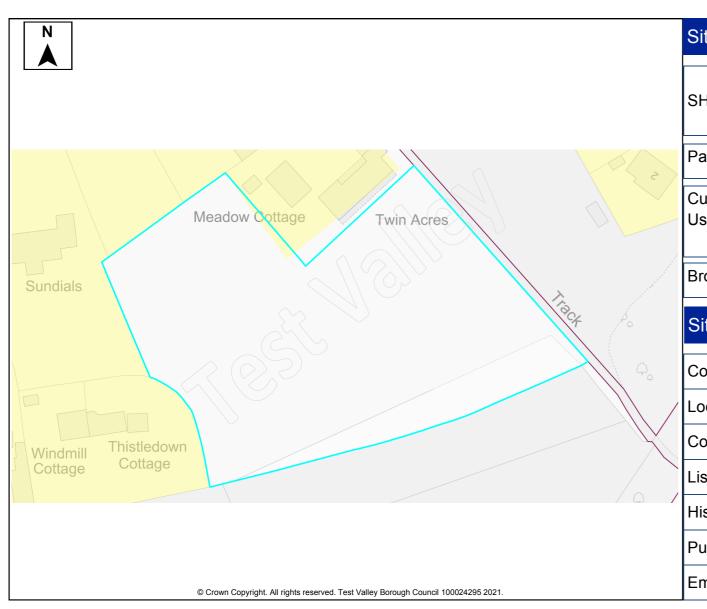

| 59              | Land by Orchards, Romsey Road         | Awbridge      | 10  | Dwellings | 1   | Not know | n |
|-----------------|---------------------------------------|---------------|-----|-----------|-----|----------|---|
| 101             | Land at Danes Road                    | Awbridge      | 10  | Dwellings | 10  |          |   |
| 342             | Land south of Romsey Road             | Awbridge      | 20  | Dwellings | 20  |          |   |
| 280             | Land at The Street                    | Barton Stacey | 9   | Dwellings | 9   |          |   |
| 380             | Tennis Court Field                    | Barton Stacey | 10  | Dwellings | 10  |          |   |
| 381             | Land north of Bullington Lane         | Barton Stacey | 10  | Dwellings | 10  |          |   |
| 46              | Land north of Jacobs Folly            | Braishfield   | 20  | Dwellings | 20  |          |   |
| 91              | Fairbournes Farm                      | Braishfield   | 30  | Dwellings | 30  |          |   |
| 115             | Land west and east of Braishfield     | Braishfield   | 160 | Dwellings | 160 |          |   |
|                 | Road                                  |               |     |           |     |          |   |
| 119             | Land at Megana Way                    | Braishfield   | 20  | Dwellings | 20  |          |   |
| 164             | Land south of Lionwood                | Braishfield   | 15  | Dwellings | 15  |          |   |
| 301             | Land south of 'The Dog and Crook      | Braishfield   | 5   | Dwellings | 5   |          |   |
|                 | PH'                                   |               |     |           |     |          |   |
| 302             | Land south of the 'Listed Farmhouse', | Braishfield   | 12  | Dwellings | 12  |          |   |
|                 | Fairbournes Farm                      |               |     |           |     |          |   |
| 352             | Land to rear of Willowbrook House,    | Braishfield   | 15  | Dwellings | 15  |          |   |
|                 | Brook Hill                            |               |     |           |     |          |   |
| 365             | Rudd Lane                             | Braishfield   | 5   | Dwellings | 5   |          |   |
| 20              | Land north of School Lane             | Broughton     | 10  | Dwellings | 10  |          |   |
| 105             | Land northwest of Hayters Farm        | Broughton     | 20  | Dwellings | 20  |          |   |
| 107             | Coolers Farm Field                    | Broughton     | 19  | Dwellings | 19  |          |   |
| 116             | Land adj. to Hyde Farm                | Broughton     | 45  | Dwellings | 45  |          |   |
| 127             | Old Donkey Field                      | Broughton     | 5   | Dwellings | 5   |          |   |
| 225             | Land at Brightside Farm               | Broughton     | 6   | Dwellings | 6   |          |   |
| 273             | Land north of School Lane             | Broughton     | 5   | Dwellings | 5   |          |   |
| 242             | Grazing Land at Charlton              | Charlton      | 115 | Dwellings |     | 115      |   |
| 390             | Land off Enham Lane                   | Charlton      | 52  | Dwellings | 1   | Not know | n |
| 287             | Thirt Way                             | Chilbolton    | 5   | Dwellings | 5   |          |   |
| 382             | Land east of Upcote / Drove Road      | Chilbolton    | 10  | Dwellings | 10  |          |   |
| 389             | Land to the North East of Drove Road  | Chilbolton    | 300 | Dwellings | 230 | 70       |   |
| 7               | Land west of Holbury Lane             | East Dean     | 65  | Dwellings | 65  |          |   |
| 206             | Land west of Manor Farm House         | Enham         | 5   | Dwellings | 5   |          |   |
|                 |                                       | Alamein       |     |           |     |          |   |
| 233             | Land at Woodhouse Farm                | Enham         | 250 | Dwellings | 200 | 50       |   |
|                 |                                       | Alamein       |     |           |     |          |   |
| 234             | Land east of Smannell Road            | Enham         | 350 | Dwellings | 280 | 70       |   |
|                 |                                       | Alamein       |     |           |     |          |   |
| 5               | Field at Dauntsey Lane                | Fyfield       | 14  | Dwellings | 14  |          |   |
| 23              | Land adj. to Honeysuckle Cottage      | Goodworth     | 10  | Dwellings | 10  |          |   |
|                 |                                       | Clatford      |     |           |     |          |   |
| 64              | Land at Barrow Hill                   | Goodworth     | 46  | Dwellings | 46  |          |   |
|                 |                                       | Clatford      |     |           |     |          |   |
| 120             | Land at Twin Acres                    | Goodworth     | 5   | Dwellings | 5   |          |   |
|                 |                                       | Clatford      |     |           |     |          |   |
| 262             | Manor Farm Meadows                    | Goodworth     | 75  | Dwellings | 75  |          |   |
| 0.5             |                                       | Clatford      |     | <u> </u>  |     |          |   |
| 364             | Whitehouse Field                      | Goodworth     | 500 | Dwellings | 500 |          |   |
| 0.5.5           |                                       | Clatford      | 4.5 | <u> </u>  |     |          |   |
| 383             | Three Acres, Station Road             | Grateley      | 40  | Dwellings | 40  |          |   |
| 202             | Three Acres with Broadleys, Station   | Grateley      | 40  | Dwellings | 40  | I        |   |
| 383             |                                       |               |     | 9 1       |     |          |   |
| 383<br>a<br>386 | Road  Land north of Hill View Farm    | Grateley      | 45  | Dwellings | 45  |          |   |