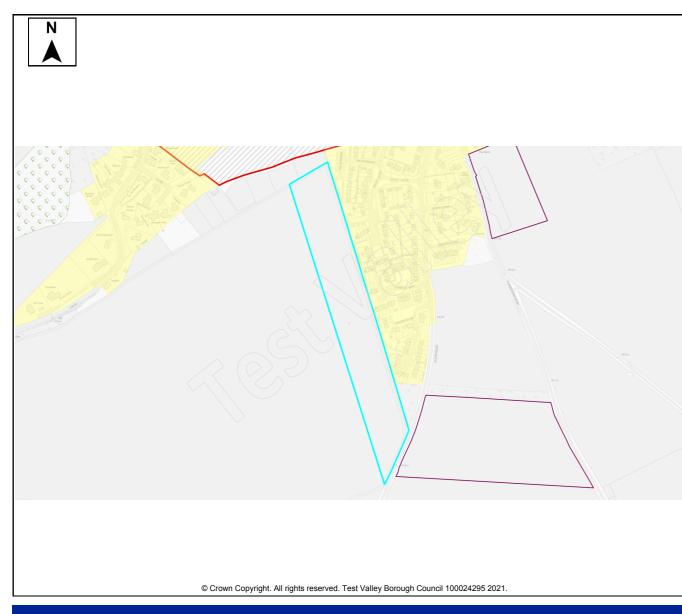

Table A4: Northern Test Valley Sites identified outside of Local Plan Settlement Boundary where a change in policy is required for development Housing Completions in Parish/ Proposed Years Ref Site Name Capacity Ward Use 11-No. 1-5 6-10 15+ 22 The Stables, Clatford Lodge Abbotts Ann **Dwellings** 5 68 Land adjoining new Abbotts Ann Abbotts Ann 30 **Dwellings** 30 primary school 69 Land at Abbotts Hill 10 **Dwellings** 10 Abbotts Ann 123 **Dwellings** Land at Salisbury Road Abbotts Ann 60 55 5 179 Land east of Manor Close Abbotts Ann 100 **Dwellings** 50 50 **Dwellings** 190 Land southeast of Dunkirt Lane Abbotts Ann 25 25 Land at Bulbery Field, Duck Street Dwellings 300 Abbotts Ann 60 60 **Dwellings** 358 Land at Little Ann Bridge Farm Abbotts Ann 400 200 200 359 Land at Anna Valley, Salisbury Road Abbotts Ann 250 **Dwellings** 125 125 The Ridings, Dauntsey Lane Amport **Dwellings** 20 83 20 92 Land west of Sarson Lane Amport 237 **Dwellings** Not known Dwellings 96 Land south of Andover Road Amport Not known 612 97 Land at Amesbury Road Amport 121 **Dwellings** 121 108 Business Park, Sarsons Lane **Amport Dwellings** 12 12 126 Remnant land at Dauntsey Drove Amport 15 **Dwellings** 15 Land at Mayfield House 140 **Amport** 63 **Dwellings** 63 266 Land adi. to Rosebourne Garden Amport 45 **Dwellings** 45 Centre Land east of Dauntsey Lane 317 Amport 20 **Dwellings** 20 Valley View Business Park 12 Andover: **Dwellings** 30 30 Downlands 14 11 Ox Drove 20 **Dwellings** 20 Andover: Downlands 195 3 Walworth Road Andover: 35 **Dwellings** 35 Downlands 202 Land south of Ox Drove Andover: 152 152 **Dwellings** Downlands 258 Coachmans 20 20 Andover: **Dwellings** Downlands 322 Land at Harewood Farm 486 Andover: **Dwellings** 486 Downlands 323 Land at Harewood Farm 72 72 Andover: **Dwellings** Downlands 340 Land east of the Middleway Andover: 280 **Dwellings** 280 Downlands 165 Land at Finkley Down Farm Andover: 1600 **Dwellings** 350 1250 Romans 311 Land at East Anton Andover: 5 5 **Dwellings** Romans 167 Land at Bere Hill 450 50 400 Andover: St **Dwellings** Mary's 247 Land at Bere Hill Farm Andover: 700 150 250 300 **Dwellings** Winton 88 Land south of Appleshaw Appleshaw 306 **Dwellings** 306 Land north of Eastville Road 100 **Dwellings** 100 89 Appleshaw 90 Land south of Eastville Road Appleshaw 40 **Dwellings** 40