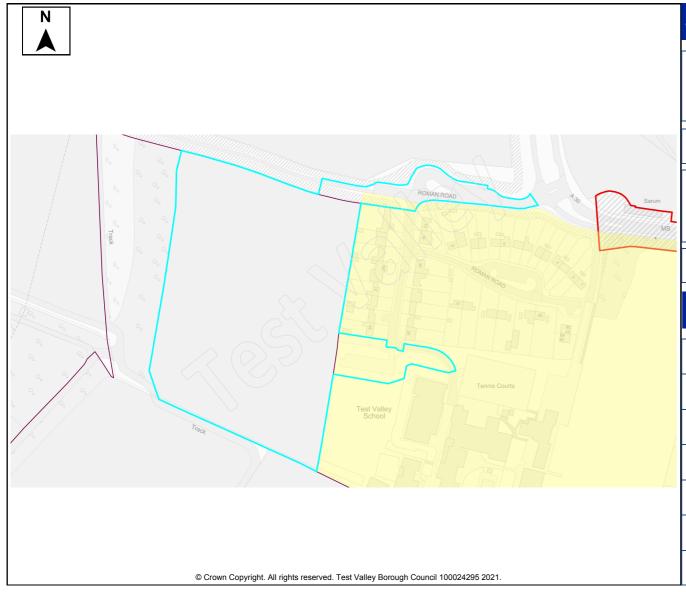

Table A4: Northern Test Valley Sites identified outside of Local Plan Settlement Boundary where a change in policy is required for development Housing Completions in Parish/ Proposed Years Ref Site Name Capacity Ward Use 11-No. 1-5 6-10 15+ 22 The Stables, Clatford Lodge Abbotts Ann **Dwellings** 5 68 Land adjoining new Abbotts Ann Abbotts Ann 30 **Dwellings** 30 primary school 69 Land at Abbotts Hill 10 **Dwellings** 10 Abbotts Ann 123 **Dwellings** Land at Salisbury Road Abbotts Ann 60 55 5 179 Land east of Manor Close Abbotts Ann 100 **Dwellings** 50 50 **Dwellings** 190 Land southeast of Dunkirt Lane Abbotts Ann 25 25 Land at Bulbery Field, Duck Street Dwellings 300 Abbotts Ann 60 60 **Dwellings** 358 Land at Little Ann Bridge Farm Abbotts Ann 400 200 200 359 Land at Anna Valley, Salisbury Road Abbotts Ann 250 **Dwellings** 125 125 The Ridings, Dauntsey Lane Amport **Dwellings** 20 83 20 92 Land west of Sarson Lane Amport 237 **Dwellings** Not known Dwellings 96 Land south of Andover Road Amport Not known 612 97 Land at Amesbury Road Amport 121 **Dwellings** 121 108 Business Park, Sarsons Lane **Amport Dwellings** 12 12 126 Remnant land at Dauntsey Drove Amport 15 **Dwellings** 15 Land at Mayfield House 140 **Amport** 63 **Dwellings** 63 266 Land adi. to Rosebourne Garden Amport 45 **Dwellings** 45 Centre Land east of Dauntsey Lane 317 Amport 20 **Dwellings** 20 Valley View Business Park 12 Andover: **Dwellings** 30 30 Downlands 14 11 Ox Drove 20 **Dwellings** 20 Andover: Downlands 195 3 Walworth Road Andover: 35 **Dwellings** 35 Downlands 202 Land south of Ox Drove Andover: 152 152 **Dwellings** Downlands 258 Coachmans 20 20 Andover: **Dwellings** Downlands 322 Land at Harewood Farm 486 Andover: **Dwellings** 486 Downlands 323 Land at Harewood Farm 72 72 Andover: **Dwellings** Downlands 340 Land east of the Middleway Andover: 280 **Dwellings** 280 Downlands 165 Land at Finkley Down Farm Andover: 1600 **Dwellings** 350 1250 Romans 311 Land at East Anton Andover: 5 5 **Dwellings** Romans 167 Land at Bere Hill 450 50 400 Andover: St **Dwellings** Mary's 247 Land at Bere Hill Farm Andover: 700 150 250 300 **Dwellings** Winton 88 Land south of Appleshaw Appleshaw 306 **Dwellings** 306 Land north of Eastville Road 100 **Dwellings** 100 89 Appleshaw 90 Land south of Eastville Road Appleshaw 40 **Dwellings** 40