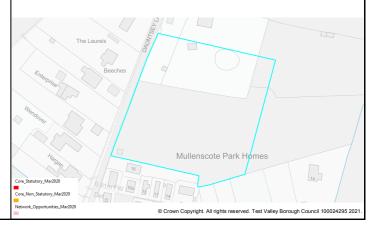

Table A4: Northern Test Valley Sites identified outside of Local Plan Settlement Boundary where a change in policy is required for development Housing Completions in Parish/ Proposed Years Ref Site Name Capacity Ward Use 11-No. 1-5 6-10 15+ 22 The Stables, Clatford Lodge Abbotts Ann **Dwellings** 5 68 Land adjoining new Abbotts Ann Abbotts Ann 30 **Dwellings** 30 primary school 69 Land at Abbotts Hill 10 **Dwellings** 10 Abbotts Ann 123 **Dwellings** Land at Salisbury Road Abbotts Ann 60 55 5 179 Land east of Manor Close Abbotts Ann 100 **Dwellings** 50 50 **Dwellings** 190 Land southeast of Dunkirt Lane Abbotts Ann 25 25 Land at Bulbery Field, Duck Street Dwellings 300 Abbotts Ann 60 60 **Dwellings** 358 Land at Little Ann Bridge Farm Abbotts Ann 400 200 200 359 Land at Anna Valley, Salisbury Road Abbotts Ann 250 **Dwellings** 125 125 The Ridings, Dauntsey Lane Amport **Dwellings** 20 83 20 92 Land west of Sarson Lane Amport 237 **Dwellings** Not known Dwellings 96 Land south of Andover Road Amport Not known 612 97 Land at Amesbury Road Amport 121 **Dwellings** 121 108 Business Park, Sarsons Lane **Amport Dwellings** 12 12 126 Remnant land at Dauntsey Drove Amport 15 **Dwellings** 15 Land at Mayfield House 140 **Amport** 63 **Dwellings** 63 266 Land adi. to Rosebourne Garden Amport 45 **Dwellings** 45 Centre Land east of Dauntsey Lane 317 Amport 20 **Dwellings** 20 Valley View Business Park 12 Andover: **Dwellings** 30 30 Downlands 14 11 Ox Drove 20 **Dwellings** 20 Andover: Downlands 195 3 Walworth Road Andover: 35 **Dwellings** 35 Downlands 202 Land south of Ox Drove Andover: 152 152 **Dwellings** Downlands 258 Coachmans 20 20 Andover: **Dwellings** Downlands 322 Land at Harewood Farm 486 Andover: **Dwellings** 486 Downlands 323 Land at Harewood Farm 72 72 Andover: **Dwellings** Downlands 340 Land east of the Middleway Andover: 280 **Dwellings** 280 Downlands 165 Land at Finkley Down Farm Andover: 1600 **Dwellings** 350 1250 Romans 311 Land at East Anton Andover: 5 5 **Dwellings** Romans 167 Land at Bere Hill 450 50 400 Andover: St **Dwellings** Mary's 247 Land at Bere Hill Farm Andover: 700 150 250 300 **Dwellings** Winton 88 Land south of Appleshaw Appleshaw 306 **Dwellings** 306 Land north of Eastville Road 100 **Dwellings** 100 89 Appleshaw 90 Land south of Eastville Road Appleshaw 40 **Dwellings** 40