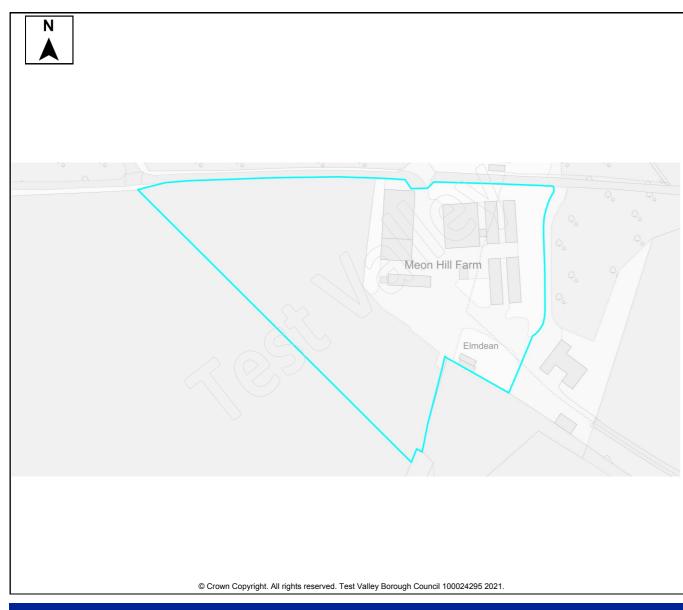

This document forms part of the evidence base for the next Local Plan DPD. It provides information on available land, it does not allocate sites

| 387   | Land north of Streetway Road         | Grateley          | 115 | Dwellings      | 115 |     |   |
|-------|--------------------------------------|-------------------|-----|----------------|-----|-----|---|
| 236   | Land west of Houghton Road           | Houghton          | 300 | Dwellings      | 300 |     |   |
| 238   | Land north of Stevens Drove          | Houghton          | 45  | Dwellings      | 45  |     |   |
| 239   | Land west of Rose Cottage            | Houghton          | 12  | Dwellings      | 12  |     |   |
| 286   | Meon Hill Farm                       | Houghton          | 61  | Dwellings      | 61  |     |   |
| 61    | Land east of Ludgershall             | Kimpton           | 350 | Dwellings      | 30  | 320 |   |
| 274   | Land west of Deacon Road             | Kimpton           | 16  | Dwellings      | 16  | 320 |   |
| 50    | Land & buildings west of Horsebridge | Kings             | 50  | Dwellings      | 50  |     |   |
| 30    | Road                                 | Somborne          | 30  | Dwellings      | 30  |     |   |
| 51    | Land east of Horsebridge Farm        | Kings             | 20  | Dwellings      | 20  |     |   |
|       | Cottages                             | Somborne          | 20  | Dwellings      | 20  |     |   |
| 52    | Land west of Horsebrige Road         | Kings             | 15  | Dwellings      | 15  |     |   |
| 0_    | Zana weet er nereezinge rieda        | Somborne          |     | 2ge            | .0  |     |   |
| 53    | Land east of Horsebridge Road        | Kings             | 10  | Dwellings      | 10  |     |   |
|       | gogogo                               | Somborne          | . • | ge             | . • |     |   |
| 54    | Land between Romsey Road &           | Kings             | 15  | Dwellings      | 15  |     |   |
|       | Horsebridge Road                     | Somborne          |     |                |     |     |   |
| 55    | Land east of Furzedown Road          | Kings             | 175 | Dwellings      | 175 |     |   |
|       |                                      | Somborne          |     |                |     |     |   |
| 57    | Land between Furzedown Road &        | Kings             | 200 | Dwellings      | 200 |     |   |
|       | Eldon Road                           | Somborne          |     |                |     |     |   |
| 70    | Land at Compton Manor Estate         | Kings             | 20  | Dwellings      | 20  |     |   |
|       |                                      | Somborne          |     |                |     |     |   |
| 78    | Land east of Church Road             | Kings             | 20  | Dwellings      | 20  |     |   |
|       |                                      | Somborne          |     |                |     |     |   |
| 79    | Land east of Church Road allotments  | Kings             | 10  | Dwellings      | 10  |     |   |
|       |                                      | Somborne          |     |                |     |     |   |
| 80    | Land off Winchester Road & New       | Kings             | 11  | Dwellings      | 11  |     |   |
|       | Lane                                 | Somborne          |     |                |     |     |   |
| 81    | Land south of Winchester Road        | Kings             | 9   | Dwellings      | 9   |     |   |
|       |                                      | Somborne          |     |                |     |     |   |
| 148   | Land at Spencers Farm                | Kings             | 30  | Dwellings      | 30  |     |   |
| 074   | 1 1 1 10 10 11                       | Somborne          | 4.5 | D 11:          | 4.5 |     |   |
| 374   | Land south of Cruck Cottage          | Kings             | 15  | Dwellings      | 15  |     |   |
| 275   | Land at Winchaster Dand and New      | Somborne          | 25  | Duallings      | 25  |     |   |
| 375   | Land at Winchester Road and New Lane | Kings<br>Somborne | 25  | Dwellings      | 25  |     |   |
| 376   | Land at Church Lane                  |                   | 20  | Dwellings      | 20  |     |   |
| 376   | Land at Church Lane                  | Kings<br>Somborne | 20  | Dwellings      | 20  |     |   |
| 388   | Garlick Lane                         | Kings             | 6   | Dwellings      | 6   |     |   |
| 300   | Garlick Laile                        | Somborne          | U   | Dweilings      | O   |     |   |
| 128   | Village Centre                       | Leckford          | 10  | Dwellings      | 10  |     |   |
| 130   | Bakers Farm                          | Leckford          | 7   | Dwellings      | 7   |     | 1 |
| 346   | Land south of Winchester Street      | Leckford          | 5   | Dwellings      | ,   | 5   | 1 |
| 347   | Land north-west of Abbots Manor      | Leckford          | 6   | Dwellings      | 6   |     | 1 |
| U-1   | Farmyard                             | Lookioid          | J   | Dwomings       | J   |     |   |
| 8     | Land north of East Dean Road         | Lockerley         | 20  | Dwellings      | 20  |     |   |
| 166   | Coombes Meadow                       | Lockerley         | 25  | Dwellings      | 25  |     |   |
| 259   | Land adj. to East Dean Road          | Lockerley         | 103 | Dwellings      | 80  | 23  |   |
| 260   | Land adj. to Romsey Road             | Lockerley         | 40  | Dwellings      | 40  |     |   |
| 276   | Land north & east of Manor Cottages  | Lockerley         | 60  | Dwellings      | 60  |     |   |
| 334   | Bussells, Cooks Lane                 | Lockerley         | 9   | Dwellings      | 9   |     |   |
| 341   | Woodside, Carters Clay Road          | Lockerley         | 2-6 | Dwellings      | 2-6 |     |   |
| J 1 1 | Trocaciac, Cartoro Ciay Road         | Lookonoy          |     | _ D # Sillings |     | l . | L |