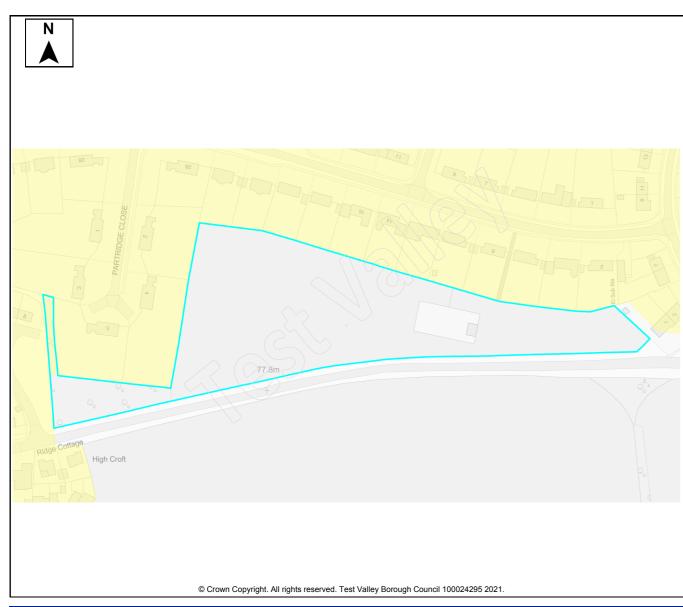

| 59              | Land by Orchards, Romsey Road         | Awbridge      | 10  | Dwellings | 1   | Not know | n |
|-----------------|---------------------------------------|---------------|-----|-----------|-----|----------|---|
| 101             | Land at Danes Road                    | Awbridge      | 10  | Dwellings | 10  |          |   |
| 342             | Land south of Romsey Road             | Awbridge      | 20  | Dwellings | 20  |          |   |
| 280             | Land at The Street                    | Barton Stacey | 9   | Dwellings | 9   |          |   |
| 380             | Tennis Court Field                    | Barton Stacey | 10  | Dwellings | 10  |          |   |
| 381             | Land north of Bullington Lane         | Barton Stacey | 10  | Dwellings | 10  |          |   |
| 46              | Land north of Jacobs Folly            | Braishfield   | 20  | Dwellings | 20  |          |   |
| 91              | Fairbournes Farm                      | Braishfield   | 30  | Dwellings | 30  |          |   |
| 115             | Land west and east of Braishfield     | Braishfield   | 160 | Dwellings | 160 |          |   |
|                 | Road                                  |               |     |           |     |          |   |
| 119             | Land at Megana Way                    | Braishfield   | 20  | Dwellings | 20  |          |   |
| 164             | Land south of Lionwood                | Braishfield   | 15  | Dwellings | 15  |          |   |
| 301             | Land south of 'The Dog and Crook      | Braishfield   | 5   | Dwellings | 5   |          |   |
|                 | PH'                                   |               |     |           |     |          |   |
| 302             | Land south of the 'Listed Farmhouse', | Braishfield   | 12  | Dwellings | 12  |          |   |
|                 | Fairbournes Farm                      |               |     |           |     |          |   |
| 352             | Land to rear of Willowbrook House,    | Braishfield   | 15  | Dwellings | 15  |          |   |
|                 | Brook Hill                            |               |     |           |     |          |   |
| 365             | Rudd Lane                             | Braishfield   | 5   | Dwellings | 5   |          |   |
| 20              | Land north of School Lane             | Broughton     | 10  | Dwellings | 10  |          |   |
| 105             | Land northwest of Hayters Farm        | Broughton     | 20  | Dwellings | 20  |          |   |
| 107             | Coolers Farm Field                    | Broughton     | 19  | Dwellings | 19  |          |   |
| 116             | Land adj. to Hyde Farm                | Broughton     | 45  | Dwellings | 45  |          |   |
| 127             | Old Donkey Field                      | Broughton     | 5   | Dwellings | 5   |          |   |
| 225             | Land at Brightside Farm               | Broughton     | 6   | Dwellings | 6   |          |   |
| 273             | Land north of School Lane             | Broughton     | 5   | Dwellings | 5   |          |   |
| 242             | Grazing Land at Charlton              | Charlton      | 115 | Dwellings |     | 115      |   |
| 390             | Land off Enham Lane                   | Charlton      | 52  | Dwellings | 1   | Not know | n |
| 287             | Thirt Way                             | Chilbolton    | 5   | Dwellings | 5   |          |   |
| 382             | Land east of Upcote / Drove Road      | Chilbolton    | 10  | Dwellings | 10  |          |   |
| 389             | Land to the North East of Drove Road  | Chilbolton    | 300 | Dwellings | 230 | 70       |   |
| 7               | Land west of Holbury Lane             | East Dean     | 65  | Dwellings | 65  |          |   |
| 206             | Land west of Manor Farm House         | Enham         | 5   | Dwellings | 5   |          |   |
|                 |                                       | Alamein       |     |           |     |          |   |
| 233             | Land at Woodhouse Farm                | Enham         | 250 | Dwellings | 200 | 50       |   |
|                 |                                       | Alamein       |     |           |     |          |   |
| 234             | Land east of Smannell Road            | Enham         | 350 | Dwellings | 280 | 70       |   |
|                 |                                       | Alamein       |     |           |     |          |   |
| 5               | Field at Dauntsey Lane                | Fyfield       | 14  | Dwellings | 14  |          |   |
| 23              | Land adj. to Honeysuckle Cottage      | Goodworth     | 10  | Dwellings | 10  |          |   |
|                 |                                       | Clatford      |     |           |     |          |   |
| 64              | Land at Barrow Hill                   | Goodworth     | 46  | Dwellings | 46  |          |   |
|                 |                                       | Clatford      |     |           |     |          |   |
| 120             | Land at Twin Acres                    | Goodworth     | 5   | Dwellings | 5   |          |   |
|                 |                                       | Clatford      |     |           |     |          |   |
| 262             | Manor Farm Meadows                    | Goodworth     | 75  | Dwellings | 75  |          |   |
| 0.5             |                                       | Clatford      |     | <u> </u>  |     |          |   |
| 364             | Whitehouse Field                      | Goodworth     | 500 | Dwellings | 500 |          |   |
| 0.5.5           |                                       | Clatford      | 4.5 | <u> </u>  |     |          |   |
| 383             | Three Acres, Station Road             | Grateley      | 40  | Dwellings | 40  |          |   |
| 202             | Three Acres with Broadleys, Station   | Grateley      | 40  | Dwellings | 40  | I        |   |
| 383             |                                       |               |     | 9 1       |     |          |   |
| 383<br>a<br>386 | Road  Land north of Hill View Farm    | Grateley      | 45  | Dwellings | 45  |          |   |