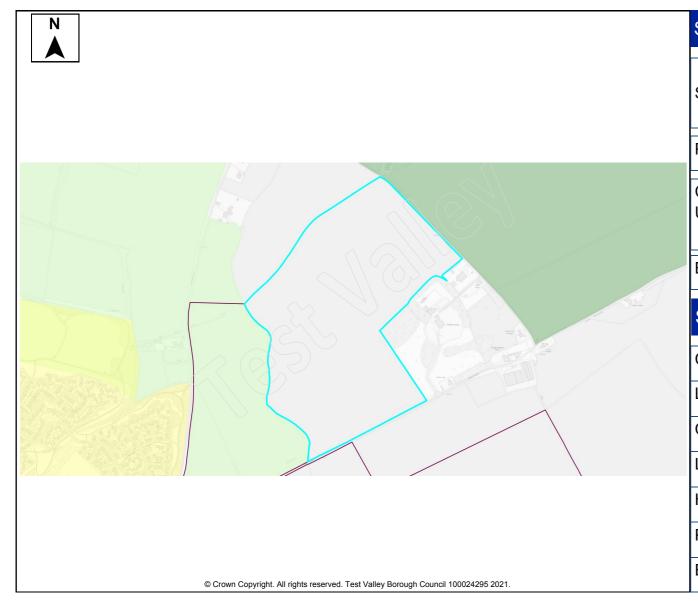

Table A4: Northern Test Valley Sites identified outside of Local Plan Settlement Boundary where a change in policy is required for development Housing Completions in Parish/ Proposed Years Ref Site Name Capacity Ward Use 11-No. 1-5 6-10 15+ 22 The Stables, Clatford Lodge Abbotts Ann **Dwellings** 5 68 Land adjoining new Abbotts Ann Abbotts Ann 30 **Dwellings** 30 primary school 69 Land at Abbotts Hill 10 **Dwellings** 10 Abbotts Ann 123 **Dwellings** Land at Salisbury Road Abbotts Ann 60 55 5 179 Land east of Manor Close Abbotts Ann 100 **Dwellings** 50 50 **Dwellings** 190 Land southeast of Dunkirt Lane Abbotts Ann 25 25 Land at Bulbery Field, Duck Street Dwellings 300 Abbotts Ann 60 60 **Dwellings** 358 Land at Little Ann Bridge Farm Abbotts Ann 400 200 200 359 Land at Anna Valley, Salisbury Road Abbotts Ann 250 **Dwellings** 125 125 The Ridings, Dauntsey Lane Amport **Dwellings** 20 83 20 92 Land west of Sarson Lane Amport 237 **Dwellings** Not known Dwellings 96 Land south of Andover Road Amport Not known 612 97 Land at Amesbury Road Amport 121 **Dwellings** 121 108 Business Park, Sarsons Lane **Amport Dwellings** 12 12 126 Remnant land at Dauntsey Drove Amport 15 **Dwellings** 15 Land at Mayfield House 140 **Amport** 63 **Dwellings** 63 266 Land adi. to Rosebourne Garden Amport 45 **Dwellings** 45 Centre Land east of Dauntsey Lane 317 Amport 20 **Dwellings** 20 Valley View Business Park 12 Andover: **Dwellings** 30 30 Downlands 14 11 Ox Drove 20 **Dwellings** 20 Andover: Downlands 195 3 Walworth Road Andover: 35 **Dwellings** 35 Downlands 202 Land south of Ox Drove Andover: 152 152 **Dwellings** Downlands 258 Coachmans 20 20 Andover: **Dwellings** Downlands 322 Land at Harewood Farm 486 Andover: **Dwellings** 486 Downlands 323 Land at Harewood Farm 72 72 Andover: **Dwellings** Downlands 340 Land east of the Middleway Andover: 280 **Dwellings** 280 Downlands 165 Land at Finkley Down Farm Andover: 1600 **Dwellings** 350 1250 Romans 311 Land at East Anton Andover: 5 5 **Dwellings** Romans 167 Land at Bere Hill 450 50 400 Andover: St **Dwellings** Mary's 247 Land at Bere Hill Farm Andover: 700 150 250 300 **Dwellings** Winton 88 Land south of Appleshaw Appleshaw 306 **Dwellings** 306 Land north of Eastville Road 100 **Dwellings** 100 89 Appleshaw 90 Land south of Eastville Road Appleshaw 40 **Dwellings** 40