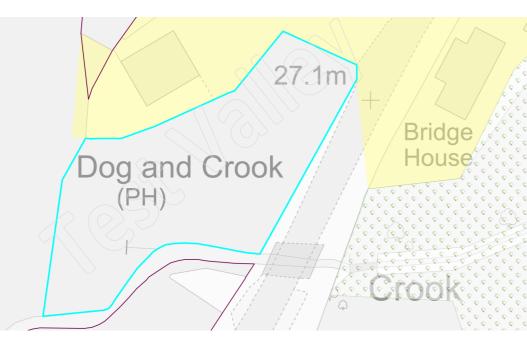

| 59              | Land by Orchards, Romsey Road         | Awbridge      | 10  | Dwellings | 1   | Not know | n |
|-----------------|---------------------------------------|---------------|-----|-----------|-----|----------|---|
| 101             | Land at Danes Road                    | Awbridge      | 10  | Dwellings | 10  |          |   |
| 342             | Land south of Romsey Road             | Awbridge      | 20  | Dwellings | 20  |          |   |
| 280             | Land at The Street                    | Barton Stacey | 9   | Dwellings | 9   |          |   |
| 380             | Tennis Court Field                    | Barton Stacey | 10  | Dwellings | 10  |          |   |
| 381             | Land north of Bullington Lane         | Barton Stacey | 10  | Dwellings | 10  |          |   |
| 46              | Land north of Jacobs Folly            | Braishfield   | 20  | Dwellings | 20  |          |   |
| 91              | Fairbournes Farm                      | Braishfield   | 30  | Dwellings | 30  |          |   |
| 115             | Land west and east of Braishfield     | Braishfield   | 160 | Dwellings | 160 |          |   |
|                 | Road                                  |               |     |           |     |          |   |
| 119             | Land at Megana Way                    | Braishfield   | 20  | Dwellings | 20  |          |   |
| 164             | Land south of Lionwood                | Braishfield   | 15  | Dwellings | 15  |          |   |
| 301             | Land south of 'The Dog and Crook      | Braishfield   | 5   | Dwellings | 5   |          |   |
|                 | PH'                                   |               |     |           |     |          |   |
| 302             | Land south of the 'Listed Farmhouse', | Braishfield   | 12  | Dwellings | 12  |          |   |
|                 | Fairbournes Farm                      |               |     |           |     |          |   |
| 352             | Land to rear of Willowbrook House,    | Braishfield   | 15  | Dwellings | 15  |          |   |
|                 | Brook Hill                            |               |     |           |     |          |   |
| 365             | Rudd Lane                             | Braishfield   | 5   | Dwellings | 5   |          |   |
| 20              | Land north of School Lane             | Broughton     | 10  | Dwellings | 10  |          |   |
| 105             | Land northwest of Hayters Farm        | Broughton     | 20  | Dwellings | 20  |          |   |
| 107             | Coolers Farm Field                    | Broughton     | 19  | Dwellings | 19  |          |   |
| 116             | Land adj. to Hyde Farm                | Broughton     | 45  | Dwellings | 45  |          |   |
| 127             | Old Donkey Field                      | Broughton     | 5   | Dwellings | 5   |          |   |
| 225             | Land at Brightside Farm               | Broughton     | 6   | Dwellings | 6   |          |   |
| 273             | Land north of School Lane             | Broughton     | 5   | Dwellings | 5   |          |   |
| 242             | Grazing Land at Charlton              | Charlton      | 115 | Dwellings |     | 115      |   |
| 390             | Land off Enham Lane                   | Charlton      | 52  | Dwellings | 1   | Not know | n |
| 287             | Thirt Way                             | Chilbolton    | 5   | Dwellings | 5   |          |   |
| 382             | Land east of Upcote / Drove Road      | Chilbolton    | 10  | Dwellings | 10  |          |   |
| 389             | Land to the North East of Drove Road  | Chilbolton    | 300 | Dwellings | 230 | 70       |   |
| 7               | Land west of Holbury Lane             | East Dean     | 65  | Dwellings | 65  |          |   |
| 206             | Land west of Manor Farm House         | Enham         | 5   | Dwellings | 5   |          |   |
|                 |                                       | Alamein       |     |           |     |          |   |
| 233             | Land at Woodhouse Farm                | Enham         | 250 | Dwellings | 200 | 50       |   |
|                 |                                       | Alamein       |     |           |     |          |   |
| 234             | Land east of Smannell Road            | Enham         | 350 | Dwellings | 280 | 70       |   |
|                 |                                       | Alamein       |     |           |     |          |   |
| 5               | Field at Dauntsey Lane                | Fyfield       | 14  | Dwellings | 14  |          |   |
| 23              | Land adj. to Honeysuckle Cottage      | Goodworth     | 10  | Dwellings | 10  |          |   |
|                 |                                       | Clatford      |     |           |     |          |   |
| 64              | Land at Barrow Hill                   | Goodworth     | 46  | Dwellings | 46  |          |   |
|                 |                                       | Clatford      |     |           |     |          |   |
| 120             | Land at Twin Acres                    | Goodworth     | 5   | Dwellings | 5   |          |   |
|                 |                                       | Clatford      |     |           |     |          |   |
| 262             | Manor Farm Meadows                    | Goodworth     | 75  | Dwellings | 75  |          |   |
| 0.5             |                                       | Clatford      |     | <u> </u>  |     |          |   |
| 364             | Whitehouse Field                      | Goodworth     | 500 | Dwellings | 500 |          |   |
| 0.5.5           |                                       | Clatford      | 4.5 | <u> </u>  |     |          |   |
| 383             | Three Acres, Station Road             | Grateley      | 40  | Dwellings | 40  |          |   |
| 202             | Three Acres with Broadleys, Station   | Grateley      | 40  | Dwellings | 40  | I        |   |
| 383             |                                       |               |     | 9 1       |     |          |   |
| 383<br>a<br>386 | Road  Land north of Hill View Farm    | Grateley      | 45  | Dwellings | 45  |          |   |