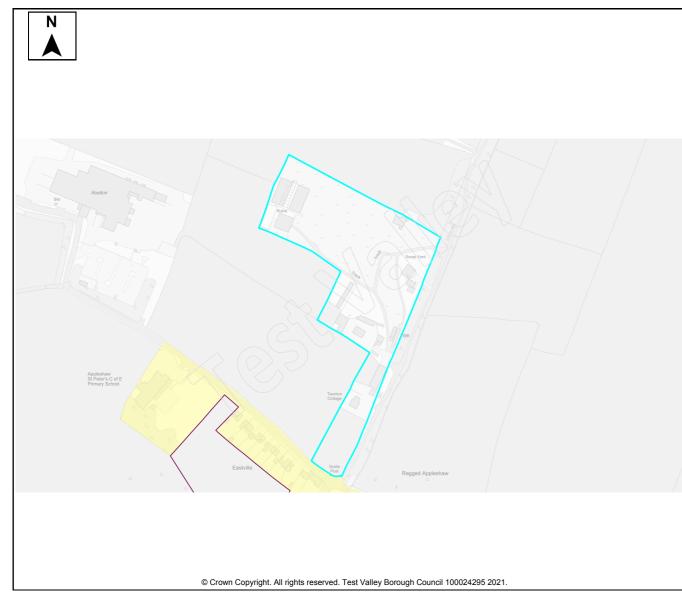

# Summary

The site is available and promoted for development by the land owner, but to date has had no interest from developers.

Flood Risk Zone

The site is located outside of the settlement boundary of the TVBC Revised Local Plan DPD. The site is adjacent to the village of Weyhill which is identified as a Rural Village in the Local Plan Settlement Hierarchy.

Rural Villages do not contain the range and number of facilities and services or have the same accessibility as larger settlements.

Pollution indicated above relates to noise of the adjacent railway

## Hbic Local Ecological Network

Mineral Safeguarding

| 10                  |         |         |       |                               |       |          |      |                      |         |           |             |       |         |                      |       |        |
|---------------------|---------|---------|-------|-------------------------------|-------|----------|------|----------------------|---------|-----------|-------------|-------|---------|----------------------|-------|--------|
| Site Details        |         |         |       |                               |       |          |      |                      |         |           |             |       |         |                      |       |        |
|                     |         | Site N  | ame   | Land                          | d we  | st of Sa | rsor | ı Lane               |         |           |             |       |         |                      |       |        |
| SHELAA Ref          | 92      | Settler | men   | ent Monxton                   |       |          |      |                      |         |           |             |       |         |                      |       |        |
| Parish/Ward         | Ampo    | ort     |       |                               |       |          |      | Site A               | Area    |           | 7.9 Ha      | Dev   | /elopa  | ıble Area            | -     | 7.9 Ha |
| Current Land<br>Use | Agric   | ultural |       | Character of Surrounding Area |       |          |      |                      |         | Agricultu | re ar       | nd dw | ellings |                      |       |        |
| Brownfield/PDI      |         | Green   | nfiel | d                             | ✓     | Comb     | inec | j                    | Brow    | /nfie     | eld/PDL     |       | На      | Greenfield           | t     | На     |
| Countryside (C      | OM2)    |         | ✓     | SINC                          |       |          |      | Infras               | structi | ure       | / Utilities |       | Othe    | r (details b         | elow) | ✓      |
| Local Gap (E3       | )       |         |       | SSSI                          |       |          |      | Land                 | Own     | ers       | hip         |       | Floo    | d Alert Are          | as    |        |
| Conservation A      | Area (E | 9)      |       | SPA/S                         | AC/F  | Ramsar   |      | Cove                 | nants   | s/Te      | enants      |       |         | indwater S<br>ection | ource |        |
| Listed Building     | (E9)    |         |       | AONB                          | (E2)  |          |      | Access/Ransom Strips |         |           |             |       |         |                      |       |        |
| Historic Park &     | Garde   | en (E9) |       | Ancien                        | it Wo | odland   |      | Contaminated Land    |         |           | -           |       |         |                      |       |        |
| Public Open S       | pace (l | _HW1)   |       | TPO                           |       |          |      | Pollution (E8)       |         |           | ✓           |       |         |                      |       |        |
| Employment L        | and (LI | E10)    |       | Flood I                       | Risk  | Zone     |      | Mine                 | ral Sa  | afeç      | guarding    |       | ]       |                      |       |        |