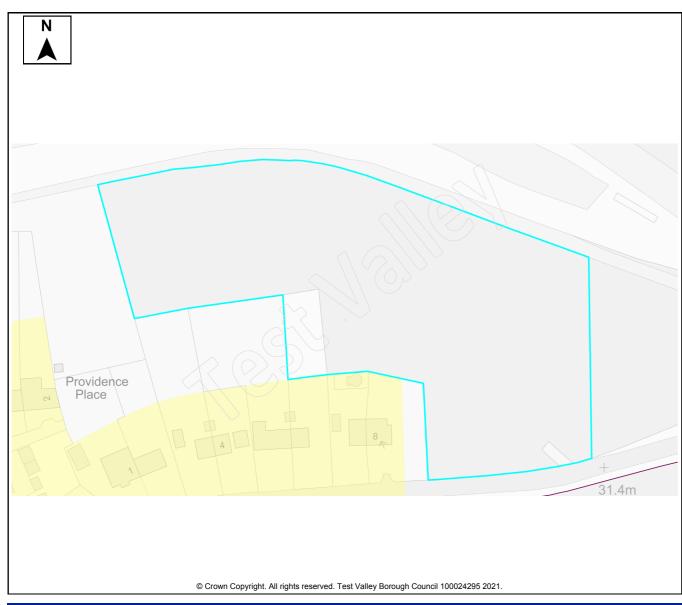

| 59              | Land by Orchards, Romsey Road         | Awbridge      | 10  | Dwellings | 1   | Not know | n |
|-----------------|---------------------------------------|---------------|-----|-----------|-----|----------|---|
| 101             | Land at Danes Road                    | Awbridge      | 10  | Dwellings | 10  |          |   |
| 342             | Land south of Romsey Road             | Awbridge      | 20  | Dwellings | 20  |          |   |
| 280             | Land at The Street                    | Barton Stacey | 9   | Dwellings | 9   |          |   |
| 380             | Tennis Court Field                    | Barton Stacey | 10  | Dwellings | 10  |          |   |
| 381             | Land north of Bullington Lane         | Barton Stacey | 10  | Dwellings | 10  |          |   |
| 46              | Land north of Jacobs Folly            | Braishfield   | 20  | Dwellings | 20  |          |   |
| 91              | Fairbournes Farm                      | Braishfield   | 30  | Dwellings | 30  |          |   |
| 115             | Land west and east of Braishfield     | Braishfield   | 160 | Dwellings | 160 |          |   |
|                 | Road                                  |               |     |           |     |          |   |
| 119             | Land at Megana Way                    | Braishfield   | 20  | Dwellings | 20  |          |   |
| 164             | Land south of Lionwood                | Braishfield   | 15  | Dwellings | 15  |          |   |
| 301             | Land south of 'The Dog and Crook      | Braishfield   | 5   | Dwellings | 5   |          |   |
|                 | PH'                                   |               |     |           |     |          |   |
| 302             | Land south of the 'Listed Farmhouse', | Braishfield   | 12  | Dwellings | 12  |          |   |
|                 | Fairbournes Farm                      |               |     |           |     |          |   |
| 352             | Land to rear of Willowbrook House,    | Braishfield   | 15  | Dwellings | 15  |          |   |
|                 | Brook Hill                            |               |     |           |     |          |   |
| 365             | Rudd Lane                             | Braishfield   | 5   | Dwellings | 5   |          |   |
| 20              | Land north of School Lane             | Broughton     | 10  | Dwellings | 10  |          |   |
| 105             | Land northwest of Hayters Farm        | Broughton     | 20  | Dwellings | 20  |          |   |
| 107             | Coolers Farm Field                    | Broughton     | 19  | Dwellings | 19  |          |   |
| 116             | Land adj. to Hyde Farm                | Broughton     | 45  | Dwellings | 45  |          |   |
| 127             | Old Donkey Field                      | Broughton     | 5   | Dwellings | 5   |          |   |
| 225             | Land at Brightside Farm               | Broughton     | 6   | Dwellings | 6   |          |   |
| 273             | Land north of School Lane             | Broughton     | 5   | Dwellings | 5   |          |   |
| 242             | Grazing Land at Charlton              | Charlton      | 115 | Dwellings |     | 115      |   |
| 390             | Land off Enham Lane                   | Charlton      | 52  | Dwellings | 1   | Not know | n |
| 287             | Thirt Way                             | Chilbolton    | 5   | Dwellings | 5   |          |   |
| 382             | Land east of Upcote / Drove Road      | Chilbolton    | 10  | Dwellings | 10  |          |   |
| 389             | Land to the North East of Drove Road  | Chilbolton    | 300 | Dwellings | 230 | 70       |   |
| 7               | Land west of Holbury Lane             | East Dean     | 65  | Dwellings | 65  |          |   |
| 206             | Land west of Manor Farm House         | Enham         | 5   | Dwellings | 5   |          |   |
|                 |                                       | Alamein       |     |           |     |          |   |
| 233             | Land at Woodhouse Farm                | Enham         | 250 | Dwellings | 200 | 50       |   |
|                 |                                       | Alamein       |     |           |     |          |   |
| 234             | Land east of Smannell Road            | Enham         | 350 | Dwellings | 280 | 70       |   |
|                 |                                       | Alamein       |     |           |     |          |   |
| 5               | Field at Dauntsey Lane                | Fyfield       | 14  | Dwellings | 14  |          |   |
| 23              | Land adj. to Honeysuckle Cottage      | Goodworth     | 10  | Dwellings | 10  |          |   |
|                 |                                       | Clatford      |     |           |     |          |   |
| 64              | Land at Barrow Hill                   | Goodworth     | 46  | Dwellings | 46  |          |   |
|                 |                                       | Clatford      |     |           |     |          |   |
| 120             | Land at Twin Acres                    | Goodworth     | 5   | Dwellings | 5   |          |   |
|                 |                                       | Clatford      |     |           |     |          |   |
| 262             | Manor Farm Meadows                    | Goodworth     | 75  | Dwellings | 75  |          |   |
| 0.5             |                                       | Clatford      |     | <u> </u>  |     |          |   |
| 364             | Whitehouse Field                      | Goodworth     | 500 | Dwellings | 500 |          |   |
| 0.5.5           |                                       | Clatford      | 4.5 | <u> </u>  |     |          |   |
| 383             | Three Acres, Station Road             | Grateley      | 40  | Dwellings | 40  |          |   |
| 202             | Three Acres with Broadleys, Station   | Grateley      | 40  | Dwellings | 40  | I        |   |
| 383             |                                       |               |     | 9 1       |     |          |   |
| 383<br>a<br>386 | Road  Land north of Hill View Farm    | Grateley      | 45  | Dwellings | 45  |          |   |