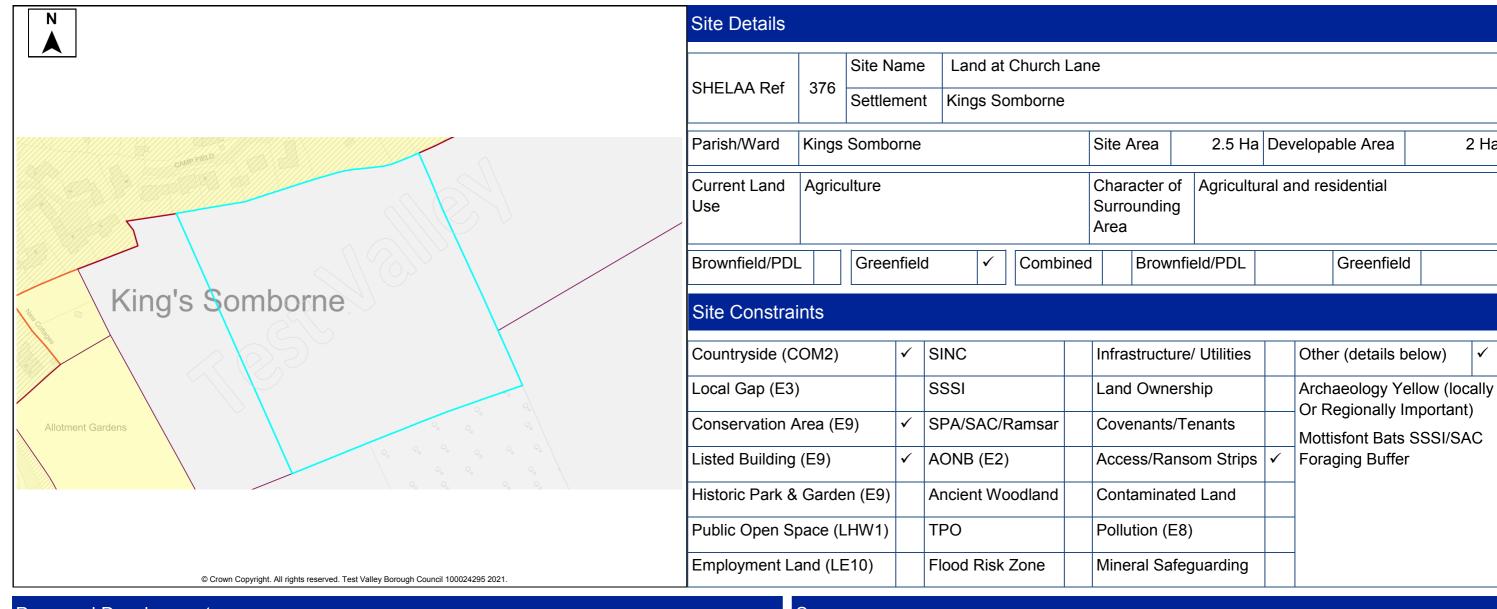

| 59              | Land by Orchards, Romsey Road         | Awbridge      | 10  | Dwellings | 1   | Not know | n |
|-----------------|---------------------------------------|---------------|-----|-----------|-----|----------|---|
| 101             | Land at Danes Road                    | Awbridge      | 10  | Dwellings | 10  |          |   |
| 342             | Land south of Romsey Road             | Awbridge      | 20  | Dwellings | 20  |          |   |
| 280             | Land at The Street                    | Barton Stacey | 9   | Dwellings | 9   |          |   |
| 380             | Tennis Court Field                    | Barton Stacey | 10  | Dwellings | 10  |          |   |
| 381             | Land north of Bullington Lane         | Barton Stacey | 10  | Dwellings | 10  |          |   |
| 46              | Land north of Jacobs Folly            | Braishfield   | 20  | Dwellings | 20  |          |   |
| 91              | Fairbournes Farm                      | Braishfield   | 30  | Dwellings | 30  |          |   |
| 115             | Land west and east of Braishfield     | Braishfield   | 160 | Dwellings | 160 |          |   |
|                 | Road                                  |               |     |           |     |          |   |
| 119             | Land at Megana Way                    | Braishfield   | 20  | Dwellings | 20  |          |   |
| 164             | Land south of Lionwood                | Braishfield   | 15  | Dwellings | 15  |          |   |
| 301             | Land south of 'The Dog and Crook      | Braishfield   | 5   | Dwellings | 5   |          |   |
|                 | PH'                                   |               |     |           |     |          |   |
| 302             | Land south of the 'Listed Farmhouse', | Braishfield   | 12  | Dwellings | 12  |          |   |
|                 | Fairbournes Farm                      |               |     |           |     |          |   |
| 352             | Land to rear of Willowbrook House,    | Braishfield   | 15  | Dwellings | 15  |          |   |
|                 | Brook Hill                            |               |     |           |     |          |   |
| 365             | Rudd Lane                             | Braishfield   | 5   | Dwellings | 5   |          |   |
| 20              | Land north of School Lane             | Broughton     | 10  | Dwellings | 10  |          |   |
| 105             | Land northwest of Hayters Farm        | Broughton     | 20  | Dwellings | 20  |          |   |
| 107             | Coolers Farm Field                    | Broughton     | 19  | Dwellings | 19  |          |   |
| 116             | Land adj. to Hyde Farm                | Broughton     | 45  | Dwellings | 45  |          |   |
| 127             | Old Donkey Field                      | Broughton     | 5   | Dwellings | 5   |          |   |
| 225             | Land at Brightside Farm               | Broughton     | 6   | Dwellings | 6   |          |   |
| 273             | Land north of School Lane             | Broughton     | 5   | Dwellings | 5   |          |   |
| 242             | Grazing Land at Charlton              | Charlton      | 115 | Dwellings |     | 115      |   |
| 390             | Land off Enham Lane                   | Charlton      | 52  | Dwellings | 1   | Not know | n |
| 287             | Thirt Way                             | Chilbolton    | 5   | Dwellings | 5   |          |   |
| 382             | Land east of Upcote / Drove Road      | Chilbolton    | 10  | Dwellings | 10  |          |   |
| 389             | Land to the North East of Drove Road  | Chilbolton    | 300 | Dwellings | 230 | 70       |   |
| 7               | Land west of Holbury Lane             | East Dean     | 65  | Dwellings | 65  |          |   |
| 206             | Land west of Manor Farm House         | Enham         | 5   | Dwellings | 5   |          |   |
|                 |                                       | Alamein       |     |           |     |          |   |
| 233             | Land at Woodhouse Farm                | Enham         | 250 | Dwellings | 200 | 50       |   |
|                 |                                       | Alamein       |     |           |     |          |   |
| 234             | Land east of Smannell Road            | Enham         | 350 | Dwellings | 280 | 70       |   |
|                 |                                       | Alamein       |     |           |     |          |   |
| 5               | Field at Dauntsey Lane                | Fyfield       | 14  | Dwellings | 14  |          |   |
| 23              | Land adj. to Honeysuckle Cottage      | Goodworth     | 10  | Dwellings | 10  |          |   |
|                 |                                       | Clatford      |     |           |     |          |   |
| 64              | Land at Barrow Hill                   | Goodworth     | 46  | Dwellings | 46  |          |   |
|                 |                                       | Clatford      |     |           |     |          |   |
| 120             | Land at Twin Acres                    | Goodworth     | 5   | Dwellings | 5   |          |   |
|                 |                                       | Clatford      |     |           |     |          |   |
| 262             | Manor Farm Meadows                    | Goodworth     | 75  | Dwellings | 75  |          |   |
| 0.5             |                                       | Clatford      |     | <u> </u>  |     |          |   |
| 364             | Whitehouse Field                      | Goodworth     | 500 | Dwellings | 500 |          |   |
| 0.5.5           |                                       | Clatford      | 4.5 | <u> </u>  |     |          |   |
| 383             | Three Acres, Station Road             | Grateley      | 40  | Dwellings | 40  |          |   |
| 202             | Three Acres with Broadleys, Station   | Grateley      | 40  | Dwellings | 40  | I        |   |
| 383             |                                       |               |     | 9 1       |     |          |   |
| 383<br>a<br>386 | Road  Land north of Hill View Farm    | Grateley      | 45  | Dwellings | 45  |          |   |