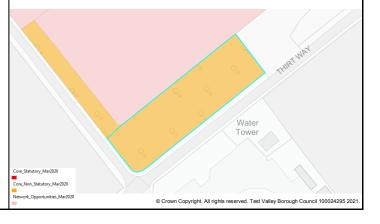

| 59              | Land by Orchards, Romsey Road         | Awbridge      | 10  | Dwellings | 1   | Not know | n |
|-----------------|---------------------------------------|---------------|-----|-----------|-----|----------|---|
| 101             | Land at Danes Road                    | Awbridge      | 10  | Dwellings | 10  |          |   |
| 342             | Land south of Romsey Road             | Awbridge      | 20  | Dwellings | 20  |          |   |
| 280             | Land at The Street                    | Barton Stacey | 9   | Dwellings | 9   |          |   |
| 380             | Tennis Court Field                    | Barton Stacey | 10  | Dwellings | 10  |          |   |
| 381             | Land north of Bullington Lane         | Barton Stacey | 10  | Dwellings | 10  |          |   |
| 46              | Land north of Jacobs Folly            | Braishfield   | 20  | Dwellings | 20  |          |   |
| 91              | Fairbournes Farm                      | Braishfield   | 30  | Dwellings | 30  |          |   |
| 115             | Land west and east of Braishfield     | Braishfield   | 160 | Dwellings | 160 |          |   |
|                 | Road                                  |               |     |           |     |          |   |
| 119             | Land at Megana Way                    | Braishfield   | 20  | Dwellings | 20  |          |   |
| 164             | Land south of Lionwood                | Braishfield   | 15  | Dwellings | 15  |          |   |
| 301             | Land south of 'The Dog and Crook      | Braishfield   | 5   | Dwellings | 5   |          |   |
|                 | PH'                                   |               |     |           |     |          |   |
| 302             | Land south of the 'Listed Farmhouse', | Braishfield   | 12  | Dwellings | 12  |          |   |
|                 | Fairbournes Farm                      |               |     |           |     |          |   |
| 352             | Land to rear of Willowbrook House,    | Braishfield   | 15  | Dwellings | 15  |          |   |
|                 | Brook Hill                            |               |     |           |     |          |   |
| 365             | Rudd Lane                             | Braishfield   | 5   | Dwellings | 5   |          |   |
| 20              | Land north of School Lane             | Broughton     | 10  | Dwellings | 10  |          |   |
| 105             | Land northwest of Hayters Farm        | Broughton     | 20  | Dwellings | 20  |          |   |
| 107             | Coolers Farm Field                    | Broughton     | 19  | Dwellings | 19  |          |   |
| 116             | Land adj. to Hyde Farm                | Broughton     | 45  | Dwellings | 45  |          |   |
| 127             | Old Donkey Field                      | Broughton     | 5   | Dwellings | 5   |          |   |
| 225             | Land at Brightside Farm               | Broughton     | 6   | Dwellings | 6   |          |   |
| 273             | Land north of School Lane             | Broughton     | 5   | Dwellings | 5   |          |   |
| 242             | Grazing Land at Charlton              | Charlton      | 115 | Dwellings |     | 115      |   |
| 390             | Land off Enham Lane                   | Charlton      | 52  | Dwellings | 1   | Not know | n |
| 287             | Thirt Way                             | Chilbolton    | 5   | Dwellings | 5   |          |   |
| 382             | Land east of Upcote / Drove Road      | Chilbolton    | 10  | Dwellings | 10  |          |   |
| 389             | Land to the North East of Drove Road  | Chilbolton    | 300 | Dwellings | 230 | 70       |   |
| 7               | Land west of Holbury Lane             | East Dean     | 65  | Dwellings | 65  |          |   |
| 206             | Land west of Manor Farm House         | Enham         | 5   | Dwellings | 5   |          |   |
|                 |                                       | Alamein       |     |           |     |          |   |
| 233             | Land at Woodhouse Farm                | Enham         | 250 | Dwellings | 200 | 50       |   |
|                 |                                       | Alamein       |     |           |     |          |   |
| 234             | Land east of Smannell Road            | Enham         | 350 | Dwellings | 280 | 70       |   |
|                 |                                       | Alamein       |     |           |     |          |   |
| 5               | Field at Dauntsey Lane                | Fyfield       | 14  | Dwellings | 14  |          |   |
| 23              | Land adj. to Honeysuckle Cottage      | Goodworth     | 10  | Dwellings | 10  |          |   |
|                 |                                       | Clatford      |     |           |     |          |   |
| 64              | Land at Barrow Hill                   | Goodworth     | 46  | Dwellings | 46  |          |   |
|                 |                                       | Clatford      |     |           |     |          |   |
| 120             | Land at Twin Acres                    | Goodworth     | 5   | Dwellings | 5   |          |   |
|                 |                                       | Clatford      |     |           |     |          |   |
| 262             | Manor Farm Meadows                    | Goodworth     | 75  | Dwellings | 75  |          |   |
| 0.5             |                                       | Clatford      |     | <u> </u>  |     |          |   |
| 364             | Whitehouse Field                      | Goodworth     | 500 | Dwellings | 500 |          |   |
| 0.5.5           |                                       | Clatford      | 4.5 | <u> </u>  |     |          |   |
| 383             | Three Acres, Station Road             | Grateley      | 40  | Dwellings | 40  |          |   |
| 202             | Three Acres with Broadleys, Station   | Grateley      | 40  | Dwellings | 40  | I        |   |
| 383             |                                       |               |     | 9 1       |     |          |   |
| 383<br>a<br>386 | Road  Land north of Hill View Farm    | Grateley      | 45  | Dwellings | 45  |          |   |