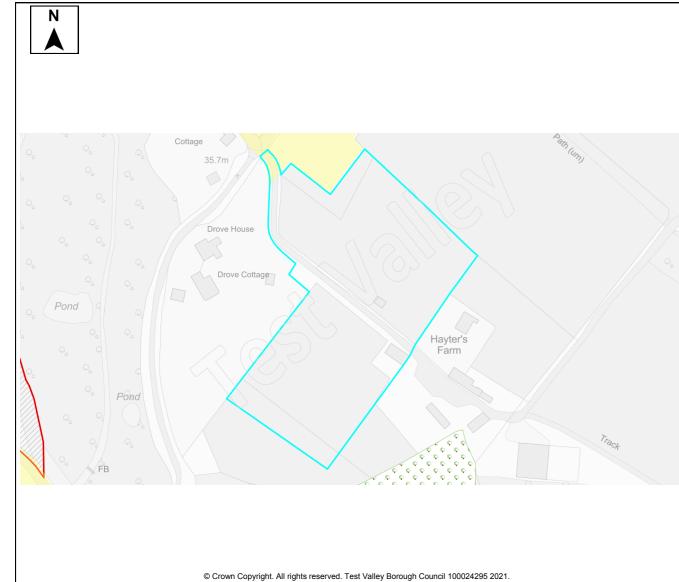

| 59              | Land by Orchards, Romsey Road         | Awbridge      | 10  | Dwellings | 1   | Not know | n |
|-----------------|---------------------------------------|---------------|-----|-----------|-----|----------|---|
| 101             | Land at Danes Road                    | Awbridge      | 10  | Dwellings | 10  |          |   |
| 342             | Land south of Romsey Road             | Awbridge      | 20  | Dwellings | 20  |          |   |
| 280             | Land at The Street                    | Barton Stacey | 9   | Dwellings | 9   |          |   |
| 380             | Tennis Court Field                    | Barton Stacey | 10  | Dwellings | 10  |          |   |
| 381             | Land north of Bullington Lane         | Barton Stacey | 10  | Dwellings | 10  |          |   |
| 46              | Land north of Jacobs Folly            | Braishfield   | 20  | Dwellings | 20  |          |   |
| 91              | Fairbournes Farm                      | Braishfield   | 30  | Dwellings | 30  |          |   |
| 115             | Land west and east of Braishfield     | Braishfield   | 160 | Dwellings | 160 |          |   |
|                 | Road                                  |               |     |           |     |          |   |
| 119             | Land at Megana Way                    | Braishfield   | 20  | Dwellings | 20  |          |   |
| 164             | Land south of Lionwood                | Braishfield   | 15  | Dwellings | 15  |          |   |
| 301             | Land south of 'The Dog and Crook      | Braishfield   | 5   | Dwellings | 5   |          |   |
|                 | PH'                                   |               |     |           |     |          |   |
| 302             | Land south of the 'Listed Farmhouse', | Braishfield   | 12  | Dwellings | 12  |          |   |
|                 | Fairbournes Farm                      |               |     |           |     |          |   |
| 352             | Land to rear of Willowbrook House,    | Braishfield   | 15  | Dwellings | 15  |          |   |
|                 | Brook Hill                            |               |     |           |     |          |   |
| 365             | Rudd Lane                             | Braishfield   | 5   | Dwellings | 5   |          |   |
| 20              | Land north of School Lane             | Broughton     | 10  | Dwellings | 10  |          |   |
| 105             | Land northwest of Hayters Farm        | Broughton     | 20  | Dwellings | 20  |          |   |
| 107             | Coolers Farm Field                    | Broughton     | 19  | Dwellings | 19  |          |   |
| 116             | Land adj. to Hyde Farm                | Broughton     | 45  | Dwellings | 45  |          |   |
| 127             | Old Donkey Field                      | Broughton     | 5   | Dwellings | 5   |          |   |
| 225             | Land at Brightside Farm               | Broughton     | 6   | Dwellings | 6   |          |   |
| 273             | Land north of School Lane             | Broughton     | 5   | Dwellings | 5   |          |   |
| 242             | Grazing Land at Charlton              | Charlton      | 115 | Dwellings |     | 115      |   |
| 390             | Land off Enham Lane                   | Charlton      | 52  | Dwellings | 1   | Not know | n |
| 287             | Thirt Way                             | Chilbolton    | 5   | Dwellings | 5   |          |   |
| 382             | Land east of Upcote / Drove Road      | Chilbolton    | 10  | Dwellings | 10  |          |   |
| 389             | Land to the North East of Drove Road  | Chilbolton    | 300 | Dwellings | 230 | 70       |   |
| 7               | Land west of Holbury Lane             | East Dean     | 65  | Dwellings | 65  |          |   |
| 206             | Land west of Manor Farm House         | Enham         | 5   | Dwellings | 5   |          |   |
|                 |                                       | Alamein       |     |           |     |          |   |
| 233             | Land at Woodhouse Farm                | Enham         | 250 | Dwellings | 200 | 50       |   |
|                 |                                       | Alamein       |     |           |     |          |   |
| 234             | Land east of Smannell Road            | Enham         | 350 | Dwellings | 280 | 70       |   |
|                 |                                       | Alamein       |     |           |     |          |   |
| 5               | Field at Dauntsey Lane                | Fyfield       | 14  | Dwellings | 14  |          |   |
| 23              | Land adj. to Honeysuckle Cottage      | Goodworth     | 10  | Dwellings | 10  |          |   |
|                 |                                       | Clatford      |     |           |     |          |   |
| 64              | Land at Barrow Hill                   | Goodworth     | 46  | Dwellings | 46  |          |   |
|                 |                                       | Clatford      |     |           |     |          |   |
| 120             | Land at Twin Acres                    | Goodworth     | 5   | Dwellings | 5   |          |   |
|                 |                                       | Clatford      |     |           |     |          |   |
| 262             | Manor Farm Meadows                    | Goodworth     | 75  | Dwellings | 75  |          |   |
| 0.5             |                                       | Clatford      |     | <u> </u>  |     |          |   |
| 364             | Whitehouse Field                      | Goodworth     | 500 | Dwellings | 500 |          |   |
| 0.5.5           |                                       | Clatford      | 4.5 | <u> </u>  |     |          |   |
| 383             | Three Acres, Station Road             | Grateley      | 40  | Dwellings | 40  |          |   |
| 202             | Three Acres with Broadleys, Station   | Grateley      | 40  | Dwellings | 40  | I        |   |
| 383             |                                       |               |     | 9 1       |     |          |   |
| 383<br>a<br>386 | Road  Land north of Hill View Farm    | Grateley      | 45  | Dwellings | 45  |          |   |