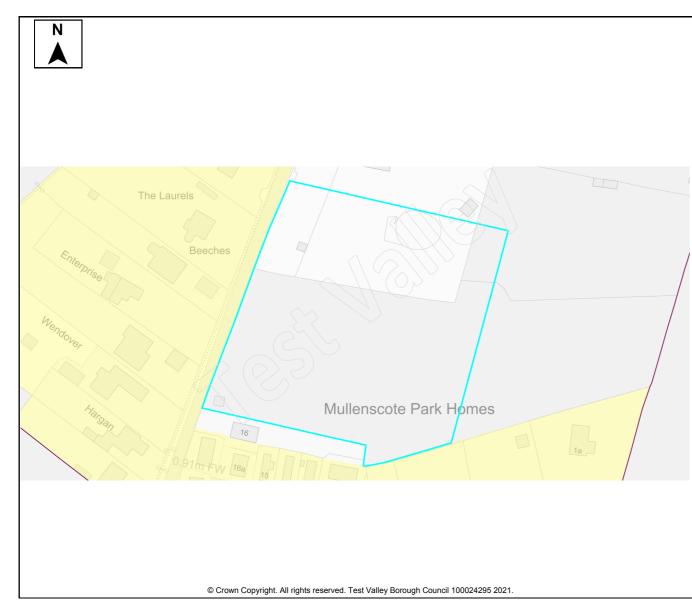

Table A4: Northern Test Valley Sites identified outside of Local Plan Settlement Boundary where a change in policy is required for development Housing Completions in Parish/ Proposed Years Ref Site Name Capacity Ward Use 11-No. 1-5 6-10 15+ 22 The Stables, Clatford Lodge Abbotts Ann **Dwellings** 5 68 Land adjoining new Abbotts Ann Abbotts Ann 30 **Dwellings** 30 primary school 69 Land at Abbotts Hill 10 **Dwellings** 10 Abbotts Ann 123 **Dwellings** Land at Salisbury Road Abbotts Ann 60 55 5 179 Land east of Manor Close Abbotts Ann 100 **Dwellings** 50 50 **Dwellings** 190 Land southeast of Dunkirt Lane Abbotts Ann 25 25 Land at Bulbery Field, Duck Street Dwellings 300 Abbotts Ann 60 60 **Dwellings** 358 Land at Little Ann Bridge Farm Abbotts Ann 400 200 200 359 Land at Anna Valley, Salisbury Road Abbotts Ann 250 **Dwellings** 125 125 The Ridings, Dauntsey Lane Amport **Dwellings** 20 83 20 92 Land west of Sarson Lane Amport 237 **Dwellings** Not known Dwellings 96 Land south of Andover Road Amport Not known 612 97 Land at Amesbury Road Amport 121 **Dwellings** 121 108 Business Park, Sarsons Lane **Amport Dwellings** 12 12 126 Remnant land at Dauntsey Drove Amport 15 **Dwellings** 15 Land at Mayfield House 140 **Amport** 63 **Dwellings** 63 266 Land adi. to Rosebourne Garden Amport 45 **Dwellings** 45 Centre Land east of Dauntsey Lane 317 Amport 20 **Dwellings** 20 Valley View Business Park 12 Andover: **Dwellings** 30 30 Downlands 14 11 Ox Drove 20 **Dwellings** 20 Andover: Downlands 195 3 Walworth Road Andover: 35 **Dwellings** 35 Downlands 202 Land south of Ox Drove Andover: 152 152 **Dwellings** Downlands 258 Coachmans 20 20 Andover: **Dwellings** Downlands 322 Land at Harewood Farm 486 Andover: **Dwellings** 486 Downlands 323 Land at Harewood Farm 72 72 Andover: **Dwellings** Downlands 340 Land east of the Middleway Andover: 280 **Dwellings** 280 Downlands 165 Land at Finkley Down Farm Andover: 1600 **Dwellings** 350 1250 Romans 311 Land at East Anton Andover: 5 5 **Dwellings** Romans 167 Land at Bere Hill 450 50 400 Andover: St **Dwellings** Mary's 247 Land at Bere Hill Farm Andover: 700 150 250 300 **Dwellings** Winton 88 Land south of Appleshaw Appleshaw 306 **Dwellings** 306 Land north of Eastville Road 100 **Dwellings** 100 89 Appleshaw 90 Land south of Eastville Road Appleshaw 40 **Dwellings** 40