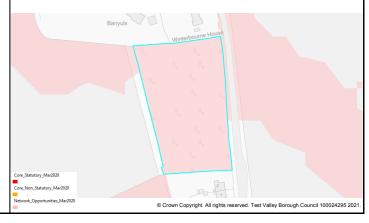

| 59              | Land by Orchards, Romsey Road         | Awbridge      | 10  | Dwellings | 1   | Not know | n |
|-----------------|---------------------------------------|---------------|-----|-----------|-----|----------|---|
| 101             | Land at Danes Road                    | Awbridge      | 10  | Dwellings | 10  |          |   |
| 342             | Land south of Romsey Road             | Awbridge      | 20  | Dwellings | 20  |          |   |
| 280             | Land at The Street                    | Barton Stacey | 9   | Dwellings | 9   |          |   |
| 380             | Tennis Court Field                    | Barton Stacey | 10  | Dwellings | 10  |          |   |
| 381             | Land north of Bullington Lane         | Barton Stacey | 10  | Dwellings | 10  |          |   |
| 46              | Land north of Jacobs Folly            | Braishfield   | 20  | Dwellings | 20  |          |   |
| 91              | Fairbournes Farm                      | Braishfield   | 30  | Dwellings | 30  |          |   |
| 115             | Land west and east of Braishfield     | Braishfield   | 160 | Dwellings | 160 |          |   |
|                 | Road                                  |               |     |           |     |          |   |
| 119             | Land at Megana Way                    | Braishfield   | 20  | Dwellings | 20  |          |   |
| 164             | Land south of Lionwood                | Braishfield   | 15  | Dwellings | 15  |          |   |
| 301             | Land south of 'The Dog and Crook      | Braishfield   | 5   | Dwellings | 5   |          |   |
|                 | PH'                                   |               |     |           |     |          |   |
| 302             | Land south of the 'Listed Farmhouse', | Braishfield   | 12  | Dwellings | 12  |          |   |
|                 | Fairbournes Farm                      |               |     |           |     |          |   |
| 352             | Land to rear of Willowbrook House,    | Braishfield   | 15  | Dwellings | 15  |          |   |
|                 | Brook Hill                            |               |     |           |     |          |   |
| 365             | Rudd Lane                             | Braishfield   | 5   | Dwellings | 5   |          |   |
| 20              | Land north of School Lane             | Broughton     | 10  | Dwellings | 10  |          |   |
| 105             | Land northwest of Hayters Farm        | Broughton     | 20  | Dwellings | 20  |          |   |
| 107             | Coolers Farm Field                    | Broughton     | 19  | Dwellings | 19  |          |   |
| 116             | Land adj. to Hyde Farm                | Broughton     | 45  | Dwellings | 45  |          |   |
| 127             | Old Donkey Field                      | Broughton     | 5   | Dwellings | 5   |          |   |
| 225             | Land at Brightside Farm               | Broughton     | 6   | Dwellings | 6   |          |   |
| 273             | Land north of School Lane             | Broughton     | 5   | Dwellings | 5   |          |   |
| 242             | Grazing Land at Charlton              | Charlton      | 115 | Dwellings |     | 115      |   |
| 390             | Land off Enham Lane                   | Charlton      | 52  | Dwellings | 1   | Not know | n |
| 287             | Thirt Way                             | Chilbolton    | 5   | Dwellings | 5   |          |   |
| 382             | Land east of Upcote / Drove Road      | Chilbolton    | 10  | Dwellings | 10  |          |   |
| 389             | Land to the North East of Drove Road  | Chilbolton    | 300 | Dwellings | 230 | 70       |   |
| 7               | Land west of Holbury Lane             | East Dean     | 65  | Dwellings | 65  |          |   |
| 206             | Land west of Manor Farm House         | Enham         | 5   | Dwellings | 5   |          |   |
|                 |                                       | Alamein       |     |           |     |          |   |
| 233             | Land at Woodhouse Farm                | Enham         | 250 | Dwellings | 200 | 50       |   |
|                 |                                       | Alamein       |     |           |     |          |   |
| 234             | Land east of Smannell Road            | Enham         | 350 | Dwellings | 280 | 70       |   |
|                 |                                       | Alamein       |     |           |     |          |   |
| 5               | Field at Dauntsey Lane                | Fyfield       | 14  | Dwellings | 14  |          |   |
| 23              | Land adj. to Honeysuckle Cottage      | Goodworth     | 10  | Dwellings | 10  |          |   |
|                 |                                       | Clatford      |     |           |     |          |   |
| 64              | Land at Barrow Hill                   | Goodworth     | 46  | Dwellings | 46  |          |   |
|                 |                                       | Clatford      |     |           |     |          |   |
| 120             | Land at Twin Acres                    | Goodworth     | 5   | Dwellings | 5   |          |   |
|                 |                                       | Clatford      |     |           |     |          |   |
| 262             | Manor Farm Meadows                    | Goodworth     | 75  | Dwellings | 75  |          |   |
| 0.5             |                                       | Clatford      |     | <u> </u>  |     |          |   |
| 364             | Whitehouse Field                      | Goodworth     | 500 | Dwellings | 500 |          |   |
| 0.5.5           |                                       | Clatford      | 4.5 | <u> </u>  |     |          |   |
| 383             | Three Acres, Station Road             | Grateley      | 40  | Dwellings | 40  |          |   |
| 202             | Three Acres with Broadleys, Station   | Grateley      | 40  | Dwellings | 40  | I        |   |
| 383             |                                       |               |     | 9 1       |     |          |   |
| 383<br>a<br>386 | Road  Land north of Hill View Farm    | Grateley      | 45  | Dwellings | 45  |          |   |