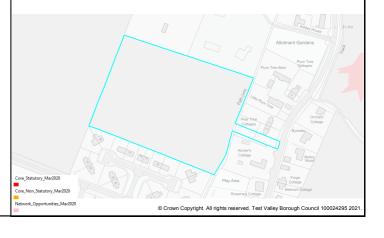

This document forms part of the evidence base for the next Local Plan DPD. It provides information on available land, it does not allocate sites

| 387   | Land north of Streetway Road         | Grateley          | 115 | Dwellings      | 115 |     |   |
|-------|--------------------------------------|-------------------|-----|----------------|-----|-----|---|
| 236   | Land west of Houghton Road           | Houghton          | 300 | Dwellings      | 300 |     |   |
| 238   | Land north of Stevens Drove          | Houghton          | 45  | Dwellings      | 45  |     |   |
| 239   | Land west of Rose Cottage            | Houghton          | 12  | Dwellings      | 12  |     |   |
| 286   | Meon Hill Farm                       | Houghton          | 61  | Dwellings      | 61  |     |   |
| 61    | Land east of Ludgershall             | Kimpton           | 350 | Dwellings      | 30  | 320 |   |
| 274   | Land west of Deacon Road             | Kimpton           | 16  | Dwellings      | 16  | 320 |   |
| 50    | Land & buildings west of Horsebridge | Kings             | 50  | Dwellings      | 50  |     |   |
| 30    | Road                                 | Somborne          | 30  | Dwellings      | 30  |     |   |
| 51    | Land east of Horsebridge Farm        | Kings             | 20  | Dwellings      | 20  |     |   |
|       | Cottages                             | Somborne          | 20  | Dwellings      | 20  |     |   |
| 52    | Land west of Horsebrige Road         | Kings             | 15  | Dwellings      | 15  |     |   |
| 0_    | Zana weet er nereezinge rieda        | Somborne          |     | 2ge            | .0  |     |   |
| 53    | Land east of Horsebridge Road        | Kings             | 10  | Dwellings      | 10  |     |   |
|       | gogogo                               | Somborne          | . • | ge             | . • |     |   |
| 54    | Land between Romsey Road &           | Kings             | 15  | Dwellings      | 15  |     |   |
|       | Horsebridge Road                     | Somborne          |     |                |     |     |   |
| 55    | Land east of Furzedown Road          | Kings             | 175 | Dwellings      | 175 |     |   |
|       |                                      | Somborne          |     |                |     |     |   |
| 57    | Land between Furzedown Road &        | Kings             | 200 | Dwellings      | 200 |     |   |
|       | Eldon Road                           | Somborne          |     |                |     |     |   |
| 70    | Land at Compton Manor Estate         | Kings             | 20  | Dwellings      | 20  |     |   |
|       |                                      | Somborne          |     |                |     |     |   |
| 78    | Land east of Church Road             | Kings             | 20  | Dwellings      | 20  |     |   |
|       |                                      | Somborne          |     |                |     |     |   |
| 79    | Land east of Church Road allotments  | Kings             | 10  | Dwellings      | 10  |     |   |
|       |                                      | Somborne          |     |                |     |     |   |
| 80    | Land off Winchester Road & New       | Kings             | 11  | Dwellings      | 11  |     |   |
|       | Lane                                 | Somborne          |     |                |     |     |   |
| 81    | Land south of Winchester Road        | Kings             | 9   | Dwellings      | 9   |     |   |
|       |                                      | Somborne          |     |                |     |     |   |
| 148   | Land at Spencers Farm                | Kings             | 30  | Dwellings      | 30  |     |   |
| 074   | 1 1 1 10 10 11                       | Somborne          | 4.5 | D 11:          | 4.5 |     |   |
| 374   | Land south of Cruck Cottage          | Kings             | 15  | Dwellings      | 15  |     |   |
| 275   | Land at Winchaster Dand and New      | Somborne          | 25  | Duallings      | 25  |     |   |
| 375   | Land at Winchester Road and New Lane | Kings<br>Somborne | 25  | Dwellings      | 25  |     |   |
| 376   | Land at Church Lane                  |                   | 20  | Dwellings      | 20  |     |   |
| 376   | Land at Church Lane                  | Kings<br>Somborne | 20  | Dwellings      | 20  |     |   |
| 388   | Garlick Lane                         | Kings             | 6   | Dwellings      | 6   |     |   |
| 300   | Garlick Laile                        | Somborne          | U   | Dweilings      | O   |     |   |
| 128   | Village Centre                       | Leckford          | 10  | Dwellings      | 10  |     |   |
| 130   | Bakers Farm                          | Leckford          | 7   | Dwellings      | 7   |     | 1 |
| 346   | Land south of Winchester Street      | Leckford          | 5   | Dwellings      | ,   | 5   | 1 |
| 347   | Land north-west of Abbots Manor      | Leckford          | 6   | Dwellings      | 6   |     | 1 |
| U-1   | Farmyard                             | Lookioid          | J   | Dwomings       | J   |     |   |
| 8     | Land north of East Dean Road         | Lockerley         | 20  | Dwellings      | 20  |     |   |
| 166   | Coombes Meadow                       | Lockerley         | 25  | Dwellings      | 25  |     |   |
| 259   | Land adj. to East Dean Road          | Lockerley         | 103 | Dwellings      | 80  | 23  |   |
| 260   | Land adj. to Romsey Road             | Lockerley         | 40  | Dwellings      | 40  |     |   |
| 276   | Land north & east of Manor Cottages  | Lockerley         | 60  | Dwellings      | 60  |     |   |
| 334   | Bussells, Cooks Lane                 | Lockerley         | 9   | Dwellings      | 9   |     |   |
| 341   | Woodside, Carters Clay Road          | Lockerley         | 2-6 | Dwellings      | 2-6 |     |   |
| J 1 1 | Trocaciac, Cartoro Ciay Road         | Lookonoy          |     | _ D # Sillings |     | l . | L |