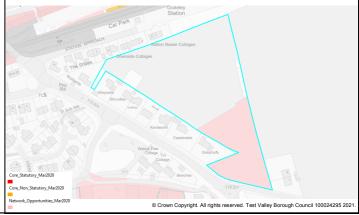

| 59              | Land by Orchards, Romsey Road         | Awbridge      | 10  | Dwellings | 1   | Not know | n |
|-----------------|---------------------------------------|---------------|-----|-----------|-----|----------|---|
| 101             | Land at Danes Road                    | Awbridge      | 10  | Dwellings | 10  |          |   |
| 342             | Land south of Romsey Road             | Awbridge      | 20  | Dwellings | 20  |          |   |
| 280             | Land at The Street                    | Barton Stacey | 9   | Dwellings | 9   |          |   |
| 380             | Tennis Court Field                    | Barton Stacey | 10  | Dwellings | 10  |          |   |
| 381             | Land north of Bullington Lane         | Barton Stacey | 10  | Dwellings | 10  |          |   |
| 46              | Land north of Jacobs Folly            | Braishfield   | 20  | Dwellings | 20  |          |   |
| 91              | Fairbournes Farm                      | Braishfield   | 30  | Dwellings | 30  |          |   |
| 115             | Land west and east of Braishfield     | Braishfield   | 160 | Dwellings | 160 |          |   |
|                 | Road                                  |               |     |           |     |          |   |
| 119             | Land at Megana Way                    | Braishfield   | 20  | Dwellings | 20  |          |   |
| 164             | Land south of Lionwood                | Braishfield   | 15  | Dwellings | 15  |          |   |
| 301             | Land south of 'The Dog and Crook      | Braishfield   | 5   | Dwellings | 5   |          |   |
|                 | PH'                                   |               |     |           |     |          |   |
| 302             | Land south of the 'Listed Farmhouse', | Braishfield   | 12  | Dwellings | 12  |          |   |
|                 | Fairbournes Farm                      |               |     |           |     |          |   |
| 352             | Land to rear of Willowbrook House,    | Braishfield   | 15  | Dwellings | 15  |          |   |
|                 | Brook Hill                            |               |     |           |     |          |   |
| 365             | Rudd Lane                             | Braishfield   | 5   | Dwellings | 5   |          |   |
| 20              | Land north of School Lane             | Broughton     | 10  | Dwellings | 10  |          |   |
| 105             | Land northwest of Hayters Farm        | Broughton     | 20  | Dwellings | 20  |          |   |
| 107             | Coolers Farm Field                    | Broughton     | 19  | Dwellings | 19  |          |   |
| 116             | Land adj. to Hyde Farm                | Broughton     | 45  | Dwellings | 45  |          |   |
| 127             | Old Donkey Field                      | Broughton     | 5   | Dwellings | 5   |          |   |
| 225             | Land at Brightside Farm               | Broughton     | 6   | Dwellings | 6   |          |   |
| 273             | Land north of School Lane             | Broughton     | 5   | Dwellings | 5   |          |   |
| 242             | Grazing Land at Charlton              | Charlton      | 115 | Dwellings |     | 115      |   |
| 390             | Land off Enham Lane                   | Charlton      | 52  | Dwellings | 1   | Not know | n |
| 287             | Thirt Way                             | Chilbolton    | 5   | Dwellings | 5   |          |   |
| 382             | Land east of Upcote / Drove Road      | Chilbolton    | 10  | Dwellings | 10  |          |   |
| 389             | Land to the North East of Drove Road  | Chilbolton    | 300 | Dwellings | 230 | 70       |   |
| 7               | Land west of Holbury Lane             | East Dean     | 65  | Dwellings | 65  |          |   |
| 206             | Land west of Manor Farm House         | Enham         | 5   | Dwellings | 5   |          |   |
|                 |                                       | Alamein       |     |           |     |          |   |
| 233             | Land at Woodhouse Farm                | Enham         | 250 | Dwellings | 200 | 50       |   |
|                 |                                       | Alamein       |     |           |     |          |   |
| 234             | Land east of Smannell Road            | Enham         | 350 | Dwellings | 280 | 70       |   |
|                 |                                       | Alamein       |     |           |     |          |   |
| 5               | Field at Dauntsey Lane                | Fyfield       | 14  | Dwellings | 14  |          |   |
| 23              | Land adj. to Honeysuckle Cottage      | Goodworth     | 10  | Dwellings | 10  |          |   |
|                 |                                       | Clatford      |     |           |     |          |   |
| 64              | Land at Barrow Hill                   | Goodworth     | 46  | Dwellings | 46  |          |   |
|                 |                                       | Clatford      |     |           |     |          |   |
| 120             | Land at Twin Acres                    | Goodworth     | 5   | Dwellings | 5   |          |   |
|                 |                                       | Clatford      |     |           |     |          |   |
| 262             | Manor Farm Meadows                    | Goodworth     | 75  | Dwellings | 75  |          |   |
| 0.5             |                                       | Clatford      |     | <u> </u>  |     |          |   |
| 364             | Whitehouse Field                      | Goodworth     | 500 | Dwellings | 500 |          |   |
| 0.5.5           |                                       | Clatford      | 4.5 | <u> </u>  |     |          |   |
| 383             | Three Acres, Station Road             | Grateley      | 40  | Dwellings | 40  |          |   |
| 202             | Three Acres with Broadleys, Station   | Grateley      | 40  | Dwellings | 40  | I        |   |
| 383             |                                       |               |     | 9 1       |     |          |   |
| 383<br>a<br>386 | Road  Land north of Hill View Farm    | Grateley      | 45  | Dwellings | 45  |          |   |