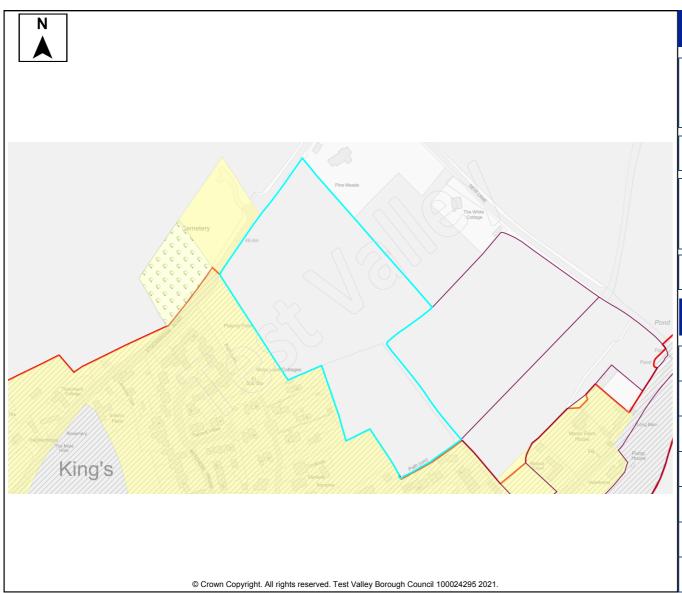

| 59              | Land by Orchards, Romsey Road         | Awbridge      | 10  | Dwellings | 1   | Not know | n |
|-----------------|---------------------------------------|---------------|-----|-----------|-----|----------|---|
| 101             | Land at Danes Road                    | Awbridge      | 10  | Dwellings | 10  |          |   |
| 342             | Land south of Romsey Road             | Awbridge      | 20  | Dwellings | 20  |          |   |
| 280             | Land at The Street                    | Barton Stacey | 9   | Dwellings | 9   |          |   |
| 380             | Tennis Court Field                    | Barton Stacey | 10  | Dwellings | 10  |          |   |
| 381             | Land north of Bullington Lane         | Barton Stacey | 10  | Dwellings | 10  |          |   |
| 46              | Land north of Jacobs Folly            | Braishfield   | 20  | Dwellings | 20  |          |   |
| 91              | Fairbournes Farm                      | Braishfield   | 30  | Dwellings | 30  |          |   |
| 115             | Land west and east of Braishfield     | Braishfield   | 160 | Dwellings | 160 |          |   |
|                 | Road                                  |               |     |           |     |          |   |
| 119             | Land at Megana Way                    | Braishfield   | 20  | Dwellings | 20  |          |   |
| 164             | Land south of Lionwood                | Braishfield   | 15  | Dwellings | 15  |          |   |
| 301             | Land south of 'The Dog and Crook      | Braishfield   | 5   | Dwellings | 5   |          |   |
|                 | PH'                                   |               |     |           |     |          |   |
| 302             | Land south of the 'Listed Farmhouse', | Braishfield   | 12  | Dwellings | 12  |          |   |
|                 | Fairbournes Farm                      |               |     |           |     |          |   |
| 352             | Land to rear of Willowbrook House,    | Braishfield   | 15  | Dwellings | 15  |          |   |
|                 | Brook Hill                            |               |     |           |     |          |   |
| 365             | Rudd Lane                             | Braishfield   | 5   | Dwellings | 5   |          |   |
| 20              | Land north of School Lane             | Broughton     | 10  | Dwellings | 10  |          |   |
| 105             | Land northwest of Hayters Farm        | Broughton     | 20  | Dwellings | 20  |          |   |
| 107             | Coolers Farm Field                    | Broughton     | 19  | Dwellings | 19  |          |   |
| 116             | Land adj. to Hyde Farm                | Broughton     | 45  | Dwellings | 45  |          |   |
| 127             | Old Donkey Field                      | Broughton     | 5   | Dwellings | 5   |          |   |
| 225             | Land at Brightside Farm               | Broughton     | 6   | Dwellings | 6   |          |   |
| 273             | Land north of School Lane             | Broughton     | 5   | Dwellings | 5   |          |   |
| 242             | Grazing Land at Charlton              | Charlton      | 115 | Dwellings |     | 115      |   |
| 390             | Land off Enham Lane                   | Charlton      | 52  | Dwellings | 1   | Not know | n |
| 287             | Thirt Way                             | Chilbolton    | 5   | Dwellings | 5   |          |   |
| 382             | Land east of Upcote / Drove Road      | Chilbolton    | 10  | Dwellings | 10  |          |   |
| 389             | Land to the North East of Drove Road  | Chilbolton    | 300 | Dwellings | 230 | 70       |   |
| 7               | Land west of Holbury Lane             | East Dean     | 65  | Dwellings | 65  |          |   |
| 206             | Land west of Manor Farm House         | Enham         | 5   | Dwellings | 5   |          |   |
|                 |                                       | Alamein       |     |           |     |          |   |
| 233             | Land at Woodhouse Farm                | Enham         | 250 | Dwellings | 200 | 50       |   |
|                 |                                       | Alamein       |     |           |     |          |   |
| 234             | Land east of Smannell Road            | Enham         | 350 | Dwellings | 280 | 70       |   |
|                 |                                       | Alamein       |     |           |     |          |   |
| 5               | Field at Dauntsey Lane                | Fyfield       | 14  | Dwellings | 14  |          |   |
| 23              | Land adj. to Honeysuckle Cottage      | Goodworth     | 10  | Dwellings | 10  |          |   |
|                 |                                       | Clatford      |     |           |     |          |   |
| 64              | Land at Barrow Hill                   | Goodworth     | 46  | Dwellings | 46  |          |   |
|                 |                                       | Clatford      |     |           |     |          |   |
| 120             | Land at Twin Acres                    | Goodworth     | 5   | Dwellings | 5   |          |   |
|                 |                                       | Clatford      |     |           |     |          |   |
| 262             | Manor Farm Meadows                    | Goodworth     | 75  | Dwellings | 75  |          |   |
| 0.5             |                                       | Clatford      |     | <u> </u>  |     |          |   |
| 364             | Whitehouse Field                      | Goodworth     | 500 | Dwellings | 500 |          |   |
| 0.5.5           |                                       | Clatford      | 4.5 | <u> </u>  |     |          |   |
| 383             | Three Acres, Station Road             | Grateley      | 40  | Dwellings | 40  |          |   |
| 202             | Three Acres with Broadleys, Station   | Grateley      | 40  | Dwellings | 40  | I        |   |
| 383             |                                       |               |     | 9 1       |     |          |   |
| 383<br>a<br>386 | Road  Land north of Hill View Farm    | Grateley      | 45  | Dwellings | 45  |          |   |