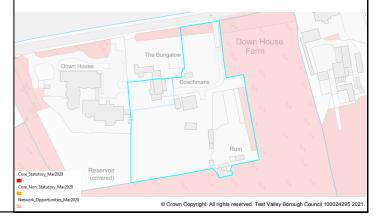

Table A4: Northern Test Valley Sites identified outside of Local Plan Settlement Boundary where a change in policy is required for development Housing Completions in Parish/ Proposed Years Ref Site Name Capacity Ward Use 11-No. 1-5 6-10 15+ 22 The Stables, Clatford Lodge Abbotts Ann **Dwellings** 5 68 Land adjoining new Abbotts Ann Abbotts Ann 30 **Dwellings** 30 primary school 69 Land at Abbotts Hill 10 **Dwellings** 10 Abbotts Ann 123 **Dwellings** Land at Salisbury Road Abbotts Ann 60 55 5 179 Land east of Manor Close Abbotts Ann 100 **Dwellings** 50 50 **Dwellings** 190 Land southeast of Dunkirt Lane Abbotts Ann 25 25 Land at Bulbery Field, Duck Street Dwellings 300 Abbotts Ann 60 60 **Dwellings** 358 Land at Little Ann Bridge Farm Abbotts Ann 400 200 200 359 Land at Anna Valley, Salisbury Road Abbotts Ann 250 **Dwellings** 125 125 The Ridings, Dauntsey Lane Amport **Dwellings** 20 83 20 92 Land west of Sarson Lane Amport 237 **Dwellings** Not known Dwellings 96 Land south of Andover Road Amport Not known 612 97 Land at Amesbury Road Amport 121 **Dwellings** 121 108 Business Park, Sarsons Lane **Amport Dwellings** 12 12 126 Remnant land at Dauntsey Drove Amport 15 **Dwellings** 15 Land at Mayfield House 140 **Amport** 63 **Dwellings** 63 266 Land adi. to Rosebourne Garden Amport 45 **Dwellings** 45 Centre Land east of Dauntsey Lane 317 Amport 20 **Dwellings** 20 Valley View Business Park 12 Andover: **Dwellings** 30 30 Downlands 14 11 Ox Drove 20 **Dwellings** 20 Andover: Downlands 195 3 Walworth Road Andover: 35 **Dwellings** 35 Downlands 202 Land south of Ox Drove Andover: 152 152 **Dwellings** Downlands 258 Coachmans 20 20 Andover: **Dwellings** Downlands 322 Land at Harewood Farm 486 Andover: **Dwellings** 486 Downlands 323 Land at Harewood Farm 72 72 Andover: **Dwellings** Downlands 340 Land east of the Middleway Andover: 280 **Dwellings** 280 Downlands 165 Land at Finkley Down Farm Andover: 1600 **Dwellings** 350 1250 Romans 311 Land at East Anton Andover: 5 5 **Dwellings** Romans 167 Land at Bere Hill 450 50 400 Andover: St **Dwellings** Mary's 247 Land at Bere Hill Farm Andover: 700 150 250 300 **Dwellings** Winton 88 Land south of Appleshaw Appleshaw 306 **Dwellings** 306 Land north of Eastville Road 100 **Dwellings** 100 89 Appleshaw 90 Land south of Eastville Road Appleshaw 40 **Dwellings** 40