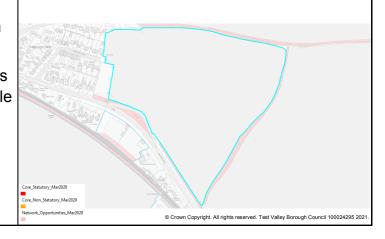

Table A4: Northern Test Valley Sites identified outside of Local Plan Settlement Boundary where a change in policy is required for development Housing Completions in Parish/ Proposed Years Ref Site Name Capacity Ward Use 11-No. 1-5 6-10 15+ 22 The Stables, Clatford Lodge Abbotts Ann **Dwellings** 5 68 Land adjoining new Abbotts Ann Abbotts Ann 30 **Dwellings** 30 primary school 69 Land at Abbotts Hill 10 **Dwellings** 10 Abbotts Ann 123 **Dwellings** Land at Salisbury Road Abbotts Ann 60 55 5 179 Land east of Manor Close Abbotts Ann 100 **Dwellings** 50 50 **Dwellings** 190 Land southeast of Dunkirt Lane Abbotts Ann 25 25 Land at Bulbery Field, Duck Street Dwellings 300 Abbotts Ann 60 60 **Dwellings** 358 Land at Little Ann Bridge Farm Abbotts Ann 400 200 200 359 Land at Anna Valley, Salisbury Road Abbotts Ann 250 **Dwellings** 125 125 The Ridings, Dauntsey Lane Amport **Dwellings** 20 83 20 92 Land west of Sarson Lane Amport 237 **Dwellings** Not known Dwellings 96 Land south of Andover Road Amport Not known 612 97 Land at Amesbury Road Amport 121 **Dwellings** 121 108 Business Park, Sarsons Lane **Amport Dwellings** 12 12 126 Remnant land at Dauntsey Drove Amport 15 **Dwellings** 15 Land at Mayfield House 140 **Amport** 63 **Dwellings** 63 266 Land adi. to Rosebourne Garden Amport 45 **Dwellings** 45 Centre Land east of Dauntsey Lane 317 Amport 20 **Dwellings** 20 Valley View Business Park 12 Andover: **Dwellings** 30 30 Downlands 14 11 Ox Drove 20 **Dwellings** 20 Andover: Downlands 195 3 Walworth Road Andover: 35 **Dwellings** 35 Downlands 202 Land south of Ox Drove Andover: 152 152 **Dwellings** Downlands 258 Coachmans 20 20 Andover: **Dwellings** Downlands 322 Land at Harewood Farm 486 Andover: **Dwellings** 486 Downlands 323 Land at Harewood Farm 72 72 Andover: **Dwellings** Downlands 340 Land east of the Middleway Andover: 280 **Dwellings** 280 Downlands 165 Land at Finkley Down Farm Andover: 1600 **Dwellings** 350 1250 Romans 311 Land at East Anton Andover: 5 5 **Dwellings** Romans 167 Land at Bere Hill 450 50 400 Andover: St **Dwellings** Mary's 247 Land at Bere Hill Farm Andover: 700 150 250 300 **Dwellings** Winton 88 Land south of Appleshaw Appleshaw 306 **Dwellings** 306 Land north of Eastville Road 100 **Dwellings** 100 89 Appleshaw 90 Land south of Eastville Road Appleshaw 40 **Dwellings** 40