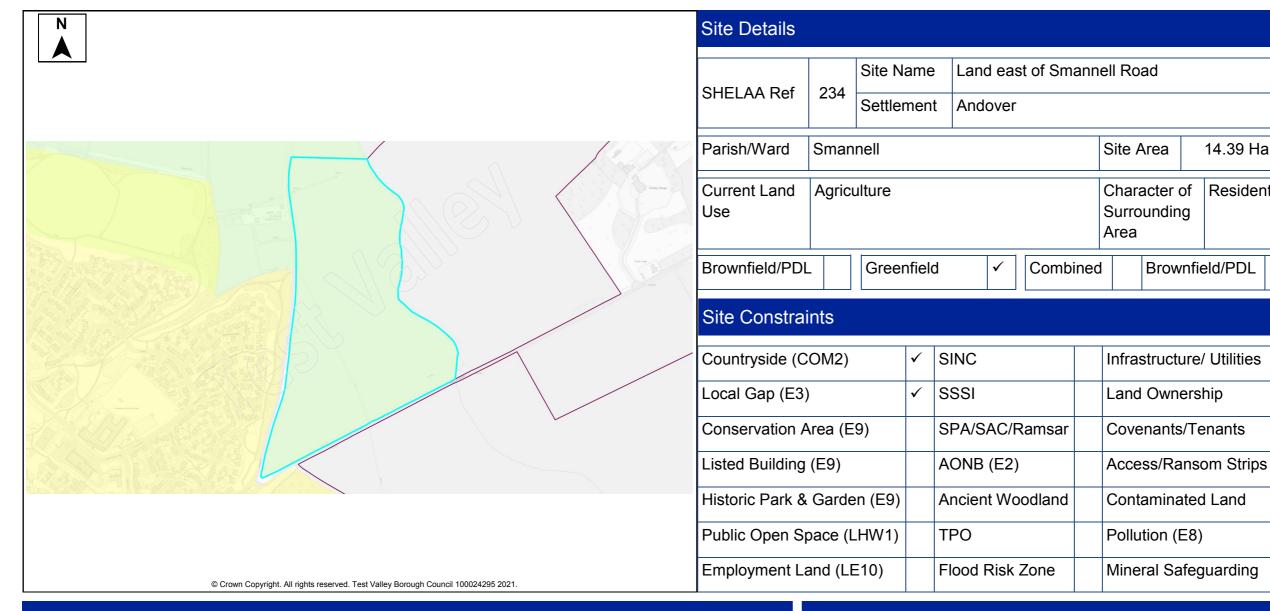

| 59              | Land by Orchards, Romsey Road         | Awbridge      | 10  | Dwellings | 1   | Not know | n |
|-----------------|---------------------------------------|---------------|-----|-----------|-----|----------|---|
| 101             | Land at Danes Road                    | Awbridge      | 10  | Dwellings | 10  |          |   |
| 342             | Land south of Romsey Road             | Awbridge      | 20  | Dwellings | 20  |          |   |
| 280             | Land at The Street                    | Barton Stacey | 9   | Dwellings | 9   |          |   |
| 380             | Tennis Court Field                    | Barton Stacey | 10  | Dwellings | 10  |          |   |
| 381             | Land north of Bullington Lane         | Barton Stacey | 10  | Dwellings | 10  |          |   |
| 46              | Land north of Jacobs Folly            | Braishfield   | 20  | Dwellings | 20  |          |   |
| 91              | Fairbournes Farm                      | Braishfield   | 30  | Dwellings | 30  |          |   |
| 115             | Land west and east of Braishfield     | Braishfield   | 160 | Dwellings | 160 |          |   |
|                 | Road                                  |               |     |           |     |          |   |
| 119             | Land at Megana Way                    | Braishfield   | 20  | Dwellings | 20  |          |   |
| 164             | Land south of Lionwood                | Braishfield   | 15  | Dwellings | 15  |          |   |
| 301             | Land south of 'The Dog and Crook      | Braishfield   | 5   | Dwellings | 5   |          |   |
|                 | PH'                                   |               |     |           |     |          |   |
| 302             | Land south of the 'Listed Farmhouse', | Braishfield   | 12  | Dwellings | 12  |          |   |
|                 | Fairbournes Farm                      |               |     |           |     |          |   |
| 352             | Land to rear of Willowbrook House,    | Braishfield   | 15  | Dwellings | 15  |          |   |
|                 | Brook Hill                            |               |     |           |     |          |   |
| 365             | Rudd Lane                             | Braishfield   | 5   | Dwellings | 5   |          |   |
| 20              | Land north of School Lane             | Broughton     | 10  | Dwellings | 10  |          |   |
| 105             | Land northwest of Hayters Farm        | Broughton     | 20  | Dwellings | 20  |          |   |
| 107             | Coolers Farm Field                    | Broughton     | 19  | Dwellings | 19  |          |   |
| 116             | Land adj. to Hyde Farm                | Broughton     | 45  | Dwellings | 45  |          |   |
| 127             | Old Donkey Field                      | Broughton     | 5   | Dwellings | 5   |          |   |
| 225             | Land at Brightside Farm               | Broughton     | 6   | Dwellings | 6   |          |   |
| 273             | Land north of School Lane             | Broughton     | 5   | Dwellings | 5   |          |   |
| 242             | Grazing Land at Charlton              | Charlton      | 115 | Dwellings |     | 115      |   |
| 390             | Land off Enham Lane                   | Charlton      | 52  | Dwellings | 1   | Not know | n |
| 287             | Thirt Way                             | Chilbolton    | 5   | Dwellings | 5   |          |   |
| 382             | Land east of Upcote / Drove Road      | Chilbolton    | 10  | Dwellings | 10  |          |   |
| 389             | Land to the North East of Drove Road  | Chilbolton    | 300 | Dwellings | 230 | 70       |   |
| 7               | Land west of Holbury Lane             | East Dean     | 65  | Dwellings | 65  |          |   |
| 206             | Land west of Manor Farm House         | Enham         | 5   | Dwellings | 5   |          |   |
|                 |                                       | Alamein       |     |           |     |          |   |
| 233             | Land at Woodhouse Farm                | Enham         | 250 | Dwellings | 200 | 50       |   |
|                 |                                       | Alamein       |     |           |     |          |   |
| 234             | Land east of Smannell Road            | Enham         | 350 | Dwellings | 280 | 70       |   |
|                 |                                       | Alamein       |     |           |     |          |   |
| 5               | Field at Dauntsey Lane                | Fyfield       | 14  | Dwellings | 14  |          |   |
| 23              | Land adj. to Honeysuckle Cottage      | Goodworth     | 10  | Dwellings | 10  |          |   |
|                 |                                       | Clatford      |     |           |     |          |   |
| 64              | Land at Barrow Hill                   | Goodworth     | 46  | Dwellings | 46  |          |   |
|                 |                                       | Clatford      |     |           |     |          |   |
| 120             | Land at Twin Acres                    | Goodworth     | 5   | Dwellings | 5   |          |   |
|                 |                                       | Clatford      |     |           |     |          |   |
| 262             | Manor Farm Meadows                    | Goodworth     | 75  | Dwellings | 75  |          |   |
| 0.5             |                                       | Clatford      |     | <u> </u>  |     |          |   |
| 364             | Whitehouse Field                      | Goodworth     | 500 | Dwellings | 500 |          |   |
| 0.5.5           |                                       | Clatford      | 4.5 | <u> </u>  |     |          |   |
| 383             | Three Acres, Station Road             | Grateley      | 40  | Dwellings | 40  |          |   |
| 202             | Three Acres with Broadleys, Station   | Grateley      | 40  | Dwellings | 40  | I        |   |
| 383             |                                       |               |     | 9 1       |     |          |   |
| 383<br>a<br>386 | Road  Land north of Hill View Farm    | Grateley      | 45  | Dwellings | 45  |          |   |