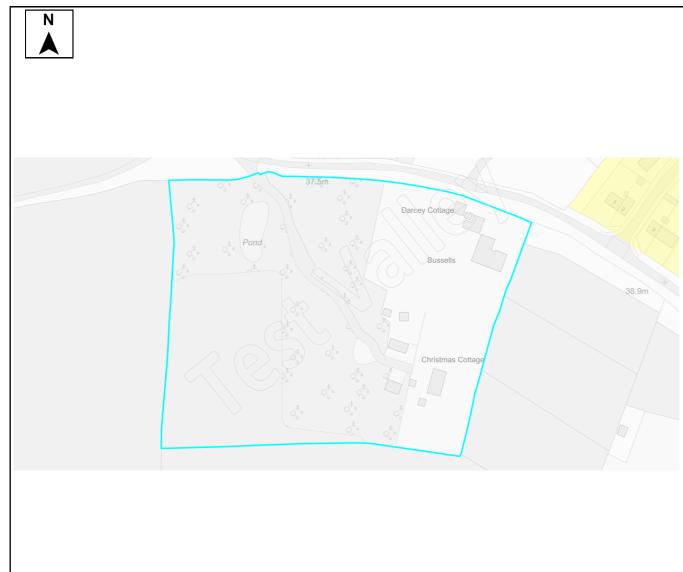

This document forms part of the evidence base for the next Local Plan DPD. It provides information on available land, it does not allocate sites

| 387   | Land north of Streetway Road         | Grateley          | 115 | Dwellings      | 115 |     |   |
|-------|--------------------------------------|-------------------|-----|----------------|-----|-----|---|
| 236   | Land west of Houghton Road           | Houghton          | 300 | Dwellings      | 300 |     |   |
| 238   | Land north of Stevens Drove          | Houghton          | 45  | Dwellings      | 45  |     |   |
| 239   | Land west of Rose Cottage            | Houghton          | 12  | Dwellings      | 12  |     |   |
| 286   | Meon Hill Farm                       | Houghton          | 61  | Dwellings      | 61  |     |   |
| 61    | Land east of Ludgershall             | Kimpton           | 350 | Dwellings      | 30  | 320 |   |
| 274   | Land west of Deacon Road             | Kimpton           | 16  | Dwellings      | 16  | 320 |   |
| 50    | Land & buildings west of Horsebridge | Kings             | 50  | Dwellings      | 50  |     |   |
| 30    | Road                                 | Somborne          | 30  | Dwellings      | 30  |     |   |
| 51    | Land east of Horsebridge Farm        | Kings             | 20  | Dwellings      | 20  |     |   |
|       | Cottages                             | Somborne          | 20  | Dwellings      | 20  |     |   |
| 52    | Land west of Horsebrige Road         | Kings             | 15  | Dwellings      | 15  |     |   |
| 0_    | Zana weet er nereezinge rieda        | Somborne          |     | 2ge            | .0  |     |   |
| 53    | Land east of Horsebridge Road        | Kings             | 10  | Dwellings      | 10  |     |   |
|       | gogogo                               | Somborne          | . • | ge             | . • |     |   |
| 54    | Land between Romsey Road &           | Kings             | 15  | Dwellings      | 15  |     |   |
|       | Horsebridge Road                     | Somborne          |     |                |     |     |   |
| 55    | Land east of Furzedown Road          | Kings             | 175 | Dwellings      | 175 |     |   |
|       |                                      | Somborne          |     |                |     |     |   |
| 57    | Land between Furzedown Road &        | Kings             | 200 | Dwellings      | 200 |     |   |
|       | Eldon Road                           | Somborne          |     |                |     |     |   |
| 70    | Land at Compton Manor Estate         | Kings             | 20  | Dwellings      | 20  |     |   |
|       |                                      | Somborne          |     |                |     |     |   |
| 78    | Land east of Church Road             | Kings             | 20  | Dwellings      | 20  |     |   |
|       |                                      | Somborne          |     |                |     |     |   |
| 79    | Land east of Church Road allotments  | Kings             | 10  | Dwellings      | 10  |     |   |
|       |                                      | Somborne          |     |                |     |     |   |
| 80    | Land off Winchester Road & New       | Kings             | 11  | Dwellings      | 11  |     |   |
|       | Lane                                 | Somborne          |     |                |     |     |   |
| 81    | Land south of Winchester Road        | Kings             | 9   | Dwellings      | 9   |     |   |
|       |                                      | Somborne          |     |                |     |     |   |
| 148   | Land at Spencers Farm                | Kings             | 30  | Dwellings      | 30  |     |   |
| 074   | 1 1 1 10 10 11                       | Somborne          | 4.5 | D 11:          | 4.5 |     |   |
| 374   | Land south of Cruck Cottage          | Kings             | 15  | Dwellings      | 15  |     |   |
| 275   | Land at Winchaster Dand and New      | Somborne          | 25  | Duallings      | 25  |     |   |
| 375   | Land at Winchester Road and New Lane | Kings<br>Somborne | 25  | Dwellings      | 25  |     |   |
| 376   | Land at Church Lane                  |                   | 20  | Dwellings      | 20  |     |   |
| 376   | Land at Church Lane                  | Kings<br>Somborne | 20  | Dwellings      | 20  |     |   |
| 388   | Garlick Lane                         | Kings             | 6   | Dwellings      | 6   |     |   |
| 300   | Garlick Laile                        | Somborne          | U   | Dweilings      | O   |     |   |
| 128   | Village Centre                       | Leckford          | 10  | Dwellings      | 10  |     |   |
| 130   | Bakers Farm                          | Leckford          | 7   | Dwellings      | 7   |     | 1 |
| 346   | Land south of Winchester Street      | Leckford          | 5   | Dwellings      | ,   | 5   | 1 |
| 347   | Land north-west of Abbots Manor      | Leckford          | 6   | Dwellings      | 6   |     | 1 |
| U-1   | Farmyard                             | Lookioid          | J   | Dwomings       | J   |     |   |
| 8     | Land north of East Dean Road         | Lockerley         | 20  | Dwellings      | 20  |     |   |
| 166   | Coombes Meadow                       | Lockerley         | 25  | Dwellings      | 25  |     |   |
| 259   | Land adj. to East Dean Road          | Lockerley         | 103 | Dwellings      | 80  | 23  |   |
| 260   | Land adj. to Romsey Road             | Lockerley         | 40  | Dwellings      | 40  |     |   |
| 276   | Land north & east of Manor Cottages  | Lockerley         | 60  | Dwellings      | 60  |     |   |
| 334   | Bussells, Cooks Lane                 | Lockerley         | 9   | Dwellings      | 9   |     |   |
| 341   | Woodside, Carters Clay Road          | Lockerley         | 2-6 | Dwellings      | 2-6 |     |   |
| J 1 1 | Trocaciac, Cartoro Ciay Road         | Lookonoy          |     | _ D # Sillings |     | l . | L |