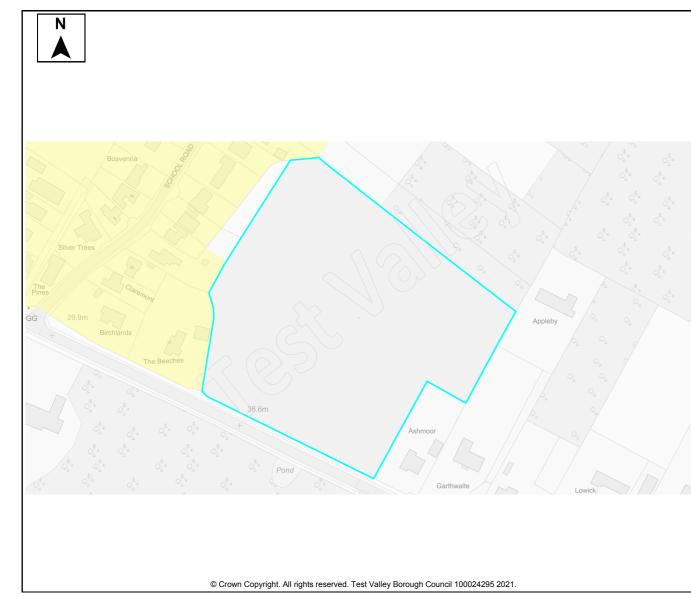

Table A4: Northern Test Valley Sites identified outside of Local Plan Settlement Boundary where a change in policy is required for development Housing Completions in Parish/ Proposed Years Ref Site Name Capacity Ward Use 11-No. 1-5 6-10 15+ 22 The Stables, Clatford Lodge Abbotts Ann **Dwellings** 5 68 Land adjoining new Abbotts Ann Abbotts Ann 30 **Dwellings** 30 primary school 69 Land at Abbotts Hill 10 **Dwellings** 10 Abbotts Ann 123 **Dwellings** Land at Salisbury Road Abbotts Ann 60 55 5 179 Land east of Manor Close Abbotts Ann 100 **Dwellings** 50 50 **Dwellings** 190 Land southeast of Dunkirt Lane Abbotts Ann 25 25 Land at Bulbery Field, Duck Street Dwellings 300 Abbotts Ann 60 60 **Dwellings** 358 Land at Little Ann Bridge Farm Abbotts Ann 400 200 200 359 Land at Anna Valley, Salisbury Road Abbotts Ann 250 **Dwellings** 125 125 The Ridings, Dauntsey Lane Amport **Dwellings** 20 83 20 92 Land west of Sarson Lane Amport 237 **Dwellings** Not known Dwellings 96 Land south of Andover Road Amport Not known 612 97 Land at Amesbury Road Amport 121 **Dwellings** 121 108 Business Park, Sarsons Lane **Amport Dwellings** 12 12 126 Remnant land at Dauntsey Drove Amport 15 **Dwellings** 15 Land at Mayfield House 140 **Amport** 63 **Dwellings** 63 266 Land adi. to Rosebourne Garden Amport 45 **Dwellings** 45 Centre Land east of Dauntsey Lane 317 Amport 20 **Dwellings** 20 Valley View Business Park 12 Andover: **Dwellings** 30 30 Downlands 14 11 Ox Drove 20 **Dwellings** 20 Andover: Downlands 195 3 Walworth Road Andover: 35 **Dwellings** 35 Downlands 202 Land south of Ox Drove Andover: 152 152 **Dwellings** Downlands 258 Coachmans 20 20 Andover: **Dwellings** Downlands 322 Land at Harewood Farm 486 Andover: **Dwellings** 486 Downlands 323 Land at Harewood Farm 72 72 Andover: **Dwellings** Downlands 340 Land east of the Middleway Andover: 280 **Dwellings** 280 Downlands 165 Land at Finkley Down Farm Andover: 1600 **Dwellings** 350 1250 Romans 311 Land at East Anton Andover: 5 5 **Dwellings** Romans 167 Land at Bere Hill 450 50 400 Andover: St **Dwellings** Mary's 247 Land at Bere Hill Farm Andover: 700 150 250 300 **Dwellings** Winton 88 Land south of Appleshaw Appleshaw 306 **Dwellings** 306 Land north of Eastville Road 100 **Dwellings** 100 89 Appleshaw 90 Land south of Eastville Road Appleshaw 40 **Dwellings** 40