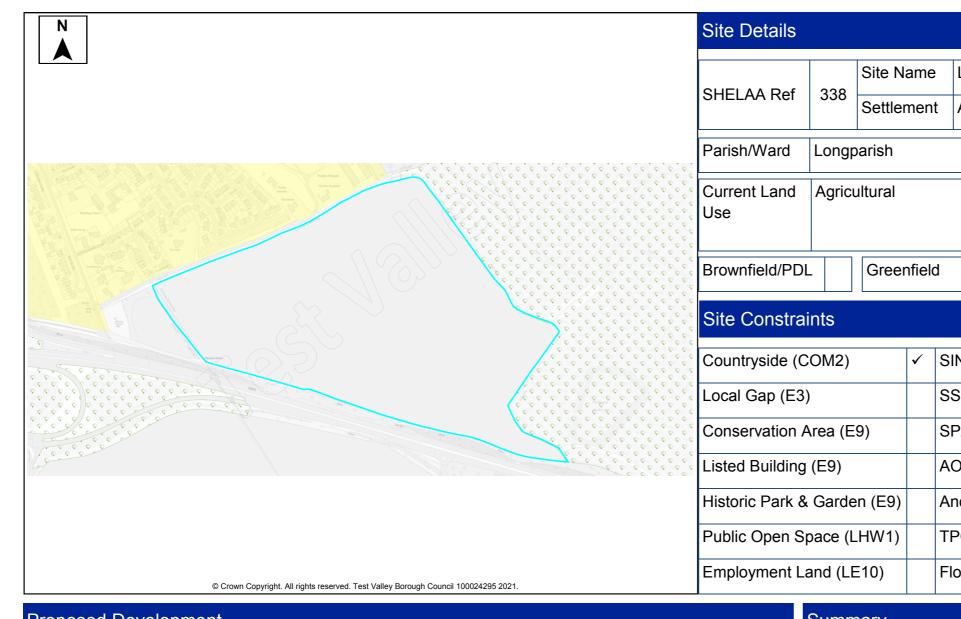

Table A4: Northern Test Valley Sites identified outside of Local Plan Settlement Boundary where a change in policy is required for development Housing Completions in Parish/ Proposed Years Ref Site Name Capacity Ward Use 11-No. 1-5 6-10 15+ 22 The Stables, Clatford Lodge Abbotts Ann **Dwellings** 5 68 Land adjoining new Abbotts Ann Abbotts Ann 30 **Dwellings** 30 primary school 69 Land at Abbotts Hill 10 **Dwellings** 10 Abbotts Ann 123 **Dwellings** Land at Salisbury Road Abbotts Ann 60 55 5 179 Land east of Manor Close Abbotts Ann 100 **Dwellings** 50 50 **Dwellings** 190 Land southeast of Dunkirt Lane Abbotts Ann 25 25 Land at Bulbery Field, Duck Street Dwellings 300 Abbotts Ann 60 60 **Dwellings** 358 Land at Little Ann Bridge Farm Abbotts Ann 400 200 200 359 Land at Anna Valley, Salisbury Road Abbotts Ann 250 **Dwellings** 125 125 The Ridings, Dauntsey Lane Amport **Dwellings** 20 83 20 92 Land west of Sarson Lane Amport 237 **Dwellings** Not known Dwellings 96 Land south of Andover Road Amport Not known 612 97 Land at Amesbury Road Amport 121 **Dwellings** 121 108 Business Park, Sarsons Lane **Amport Dwellings** 12 12 126 Remnant land at Dauntsey Drove Amport 15 **Dwellings** 15 Land at Mayfield House 140 **Amport** 63 **Dwellings** 63 266 Land adi. to Rosebourne Garden Amport 45 **Dwellings** 45 Centre Land east of Dauntsey Lane 317 Amport 20 **Dwellings** 20 Valley View Business Park 12 Andover: **Dwellings** 30 30 Downlands 14 11 Ox Drove 20 **Dwellings** 20 Andover: Downlands 195 3 Walworth Road Andover: 35 **Dwellings** 35 Downlands 202 Land south of Ox Drove Andover: 152 152 **Dwellings** Downlands 258 Coachmans 20 20 Andover: **Dwellings** Downlands 322 Land at Harewood Farm 486 Andover: **Dwellings** 486 Downlands 323 Land at Harewood Farm 72 72 Andover: **Dwellings** Downlands 340 Land east of the Middleway Andover: 280 **Dwellings** 280 Downlands 165 Land at Finkley Down Farm Andover: 1600 **Dwellings** 350 1250 Romans 311 Land at East Anton Andover: 5 5 **Dwellings** Romans 167 Land at Bere Hill 450 50 400 Andover: St **Dwellings** Mary's 247 Land at Bere Hill Farm Andover: 700 150 250 300 **Dwellings** Winton 88 Land south of Appleshaw Appleshaw 306 **Dwellings** 306 Land north of Eastville Road 100 **Dwellings** 100 89 Appleshaw 90 Land south of Eastville Road Appleshaw 40 **Dwellings** 40