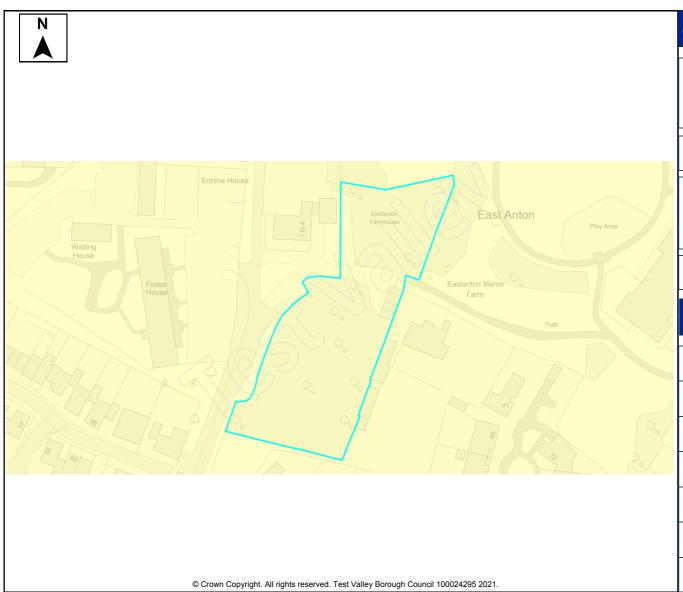

Table A4: Northern Test Valley Sites identified outside of Local Plan Settlement Boundary where a change in policy is required for development Housing Completions in Parish/ Proposed Years Ref Site Name Capacity Ward Use 11-No. 1-5 6-10 15+ 22 The Stables, Clatford Lodge Abbotts Ann **Dwellings** 5 68 Land adjoining new Abbotts Ann Abbotts Ann 30 **Dwellings** 30 primary school 69 Land at Abbotts Hill 10 **Dwellings** 10 Abbotts Ann 123 **Dwellings** Land at Salisbury Road Abbotts Ann 60 55 5 179 Land east of Manor Close Abbotts Ann 100 **Dwellings** 50 50 **Dwellings** 190 Land southeast of Dunkirt Lane Abbotts Ann 25 25 Land at Bulbery Field, Duck Street Dwellings 300 Abbotts Ann 60 60 **Dwellings** 358 Land at Little Ann Bridge Farm Abbotts Ann 400 200 200 359 Land at Anna Valley, Salisbury Road Abbotts Ann 250 **Dwellings** 125 125 The Ridings, Dauntsey Lane Amport **Dwellings** 20 83 20 92 Land west of Sarson Lane Amport 237 **Dwellings** Not known Dwellings 96 Land south of Andover Road Amport Not known 612 97 Land at Amesbury Road Amport 121 **Dwellings** 121 108 Business Park, Sarsons Lane **Amport Dwellings** 12 12 126 Remnant land at Dauntsey Drove Amport 15 **Dwellings** 15 Land at Mayfield House 140 **Amport** 63 **Dwellings** 63 266 Land adi. to Rosebourne Garden Amport 45 **Dwellings** 45 Centre Land east of Dauntsey Lane 317 Amport 20 **Dwellings** 20 Valley View Business Park 12 Andover: **Dwellings** 30 30 Downlands 14 11 Ox Drove 20 **Dwellings** 20 Andover: Downlands 195 3 Walworth Road Andover: 35 **Dwellings** 35 Downlands 202 Land south of Ox Drove Andover: 152 152 **Dwellings** Downlands 258 Coachmans 20 20 Andover: **Dwellings** Downlands 322 Land at Harewood Farm 486 Andover: **Dwellings** 486 Downlands 323 Land at Harewood Farm 72 72 Andover: **Dwellings** Downlands 340 Land east of the Middleway Andover: 280 **Dwellings** 280 Downlands 165 Land at Finkley Down Farm Andover: 1600 **Dwellings** 350 1250 Romans 311 Land at East Anton Andover: 5 5 **Dwellings** Romans 167 Land at Bere Hill 450 50 400 Andover: St **Dwellings** Mary's 247 Land at Bere Hill Farm Andover: 700 150 250 300 **Dwellings** Winton 88 Land south of Appleshaw Appleshaw 306 **Dwellings** 306 Land north of Eastville Road 100 **Dwellings** 100 89 Appleshaw 90 Land south of Eastville Road Appleshaw 40 **Dwellings** 40