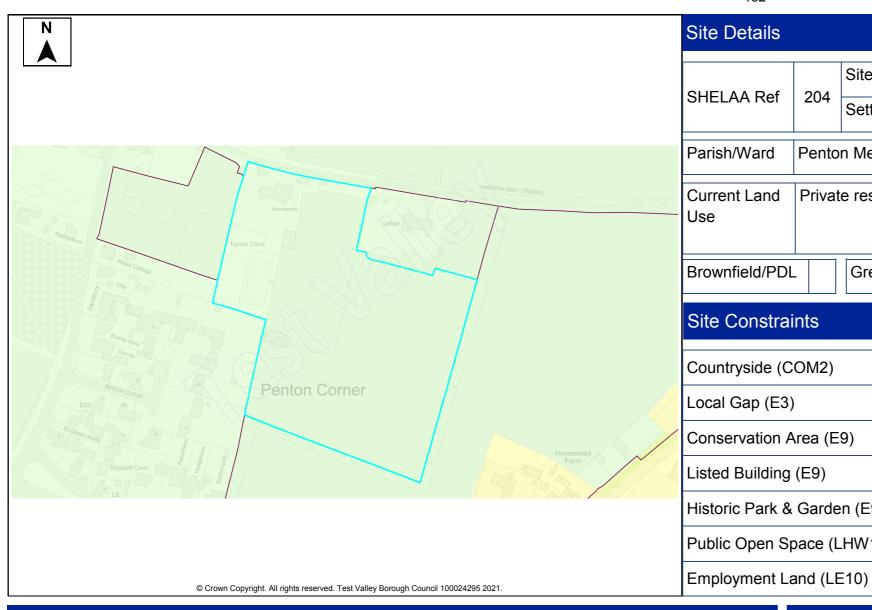

Table A4: Northern Test Valley Sites identified outside of Local Plan Settlement Boundary where a change in policy is required for development Housing Completions in Parish/ Proposed Years Ref Site Name Capacity Ward Use 11-No. 1-5 6-10 15+ 22 The Stables, Clatford Lodge Abbotts Ann **Dwellings** 5 68 Land adjoining new Abbotts Ann Abbotts Ann 30 **Dwellings** 30 primary school 69 Land at Abbotts Hill 10 **Dwellings** 10 Abbotts Ann 123 **Dwellings** Land at Salisbury Road Abbotts Ann 60 55 5 179 Land east of Manor Close Abbotts Ann 100 **Dwellings** 50 50 **Dwellings** 190 Land southeast of Dunkirt Lane Abbotts Ann 25 25 Land at Bulbery Field, Duck Street Dwellings 300 Abbotts Ann 60 60 **Dwellings** 358 Land at Little Ann Bridge Farm Abbotts Ann 400 200 200 359 Land at Anna Valley, Salisbury Road Abbotts Ann 250 **Dwellings** 125 125 The Ridings, Dauntsey Lane Amport **Dwellings** 20 83 20 92 Land west of Sarson Lane Amport 237 **Dwellings** Not known Dwellings 96 Land south of Andover Road Amport Not known 612 97 Land at Amesbury Road Amport 121 **Dwellings** 121 108 Business Park, Sarsons Lane **Amport Dwellings** 12 12 126 Remnant land at Dauntsey Drove Amport 15 **Dwellings** 15 Land at Mayfield House 140 **Amport** 63 **Dwellings** 63 266 Land adi. to Rosebourne Garden Amport 45 **Dwellings** 45 Centre Land east of Dauntsey Lane 317 Amport 20 **Dwellings** 20 Valley View Business Park 12 Andover: **Dwellings** 30 30 Downlands 14 11 Ox Drove 20 **Dwellings** 20 Andover: Downlands 195 3 Walworth Road Andover: 35 **Dwellings** 35 Downlands 202 Land south of Ox Drove Andover: 152 152 **Dwellings** Downlands 258 Coachmans 20 20 Andover: **Dwellings** Downlands 322 Land at Harewood Farm 486 Andover: **Dwellings** 486 Downlands 323 Land at Harewood Farm 72 72 Andover: **Dwellings** Downlands 340 Land east of the Middleway Andover: 280 **Dwellings** 280 Downlands 165 Land at Finkley Down Farm Andover: 1600 **Dwellings** 350 1250 Romans 311 Land at East Anton Andover: 5 5 **Dwellings** Romans 167 Land at Bere Hill 450 50 400 Andover: St **Dwellings** Mary's 247 Land at Bere Hill Farm Andover: 700 150 250 300 **Dwellings** Winton 88 Land south of Appleshaw Appleshaw 306 **Dwellings** 306 Land north of Eastville Road 100 **Dwellings** 100 89 Appleshaw 90 Land south of Eastville Road Appleshaw 40 **Dwellings** 40