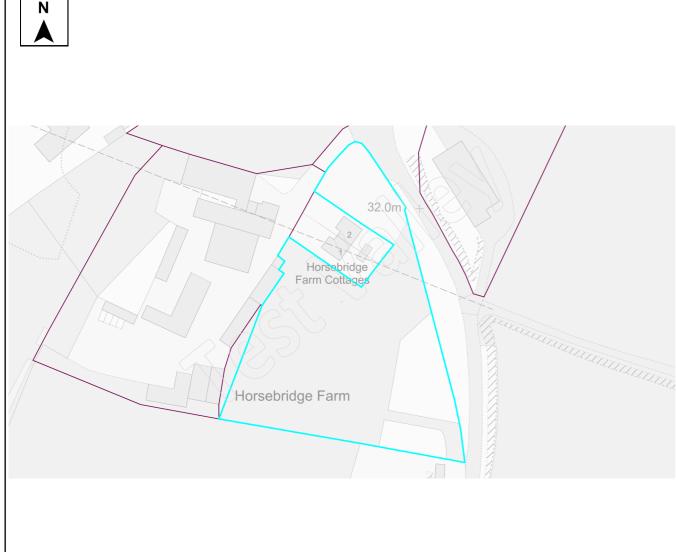

This document forms part of the evidence base for the next Local Plan DPD. It provides information on available land, it does not allocate sites

| 387   | Land north of Streetway Road         | Grateley          | 115 | Dwellings      | 115 |     |   |
|-------|--------------------------------------|-------------------|-----|----------------|-----|-----|---|
| 236   | Land west of Houghton Road           | Houghton          | 300 | Dwellings      | 300 |     |   |
| 238   | Land north of Stevens Drove          | Houghton          | 45  | Dwellings      | 45  |     |   |
| 239   | Land west of Rose Cottage            | Houghton          | 12  | Dwellings      | 12  |     |   |
| 286   | Meon Hill Farm                       | Houghton          | 61  | Dwellings      | 61  |     |   |
| 61    | Land east of Ludgershall             | Kimpton           | 350 | Dwellings      | 30  | 320 |   |
| 274   | Land west of Deacon Road             | Kimpton           | 16  | Dwellings      | 16  | 320 |   |
| 50    | Land & buildings west of Horsebridge | Kings             | 50  | Dwellings      | 50  |     |   |
| 30    | Road                                 | Somborne          | 30  | Dwellings      | 30  |     |   |
| 51    | Land east of Horsebridge Farm        | Kings             | 20  | Dwellings      | 20  |     |   |
|       | Cottages                             | Somborne          | 20  | Dwellings      | 20  |     |   |
| 52    | Land west of Horsebrige Road         | Kings             | 15  | Dwellings      | 15  |     |   |
| 0_    | Zana weet er nereezinge rieda        | Somborne          |     | 2ge            | .0  |     |   |
| 53    | Land east of Horsebridge Road        | Kings             | 10  | Dwellings      | 10  |     |   |
|       | gogogo                               | Somborne          | . • | ge             | . • |     |   |
| 54    | Land between Romsey Road &           | Kings             | 15  | Dwellings      | 15  |     |   |
|       | Horsebridge Road                     | Somborne          |     |                |     |     |   |
| 55    | Land east of Furzedown Road          | Kings             | 175 | Dwellings      | 175 |     |   |
|       |                                      | Somborne          |     |                |     |     |   |
| 57    | Land between Furzedown Road &        | Kings             | 200 | Dwellings      | 200 |     |   |
|       | Eldon Road                           | Somborne          |     |                |     |     |   |
| 70    | Land at Compton Manor Estate         | Kings             | 20  | Dwellings      | 20  |     |   |
|       |                                      | Somborne          |     |                |     |     |   |
| 78    | Land east of Church Road             | Kings             | 20  | Dwellings      | 20  |     |   |
|       |                                      | Somborne          |     |                |     |     |   |
| 79    | Land east of Church Road allotments  | Kings             | 10  | Dwellings      | 10  |     |   |
|       |                                      | Somborne          |     |                |     |     |   |
| 80    | Land off Winchester Road & New       | Kings             | 11  | Dwellings      | 11  |     |   |
|       | Lane                                 | Somborne          |     |                |     |     |   |
| 81    | Land south of Winchester Road        | Kings             | 9   | Dwellings      | 9   |     |   |
|       |                                      | Somborne          |     |                |     |     |   |
| 148   | Land at Spencers Farm                | Kings             | 30  | Dwellings      | 30  |     |   |
| 074   | 1 1 1 10 10 11                       | Somborne          | 4.5 | D 11:          | 4.5 |     |   |
| 374   | Land south of Cruck Cottage          | Kings             | 15  | Dwellings      | 15  |     |   |
| 275   | Land at Winchaster Dand and New      | Somborne          | 25  | Duallings      | 25  |     |   |
| 375   | Land at Winchester Road and New Lane | Kings<br>Somborne | 25  | Dwellings      | 25  |     |   |
| 376   | Land at Church Lane                  |                   | 20  | Dwellings      | 20  |     |   |
| 376   | Land at Church Lane                  | Kings<br>Somborne | 20  | Dwellings      | 20  |     |   |
| 388   | Garlick Lane                         | Kings             | 6   | Dwellings      | 6   |     |   |
| 300   | Garlick Laile                        | Somborne          | U   | Dweilings      | O   |     |   |
| 128   | Village Centre                       | Leckford          | 10  | Dwellings      | 10  |     |   |
| 130   | Bakers Farm                          | Leckford          | 7   | Dwellings      | 7   |     | 1 |
| 346   | Land south of Winchester Street      | Leckford          | 5   | Dwellings      | ,   | 5   | 1 |
| 347   | Land north-west of Abbots Manor      | Leckford          | 6   | Dwellings      | 6   |     | 1 |
| U-1   | Farmyard                             | Lookioid          | J   | Dwomings       | J   |     |   |
| 8     | Land north of East Dean Road         | Lockerley         | 20  | Dwellings      | 20  |     |   |
| 166   | Coombes Meadow                       | Lockerley         | 25  | Dwellings      | 25  |     |   |
| 259   | Land adj. to East Dean Road          | Lockerley         | 103 | Dwellings      | 80  | 23  |   |
| 260   | Land adj. to Romsey Road             | Lockerley         | 40  | Dwellings      | 40  |     |   |
| 276   | Land north & east of Manor Cottages  | Lockerley         | 60  | Dwellings      | 60  |     |   |
| 334   | Bussells, Cooks Lane                 | Lockerley         | 9   | Dwellings      | 9   |     |   |
| 341   | Woodside, Carters Clay Road          | Lockerley         | 2-6 | Dwellings      | 2-6 |     |   |
| J 1 1 | Trocaciac, Cartoro Ciay Road         | Lookonoy          |     | _ D # Sillings |     | l . | L |