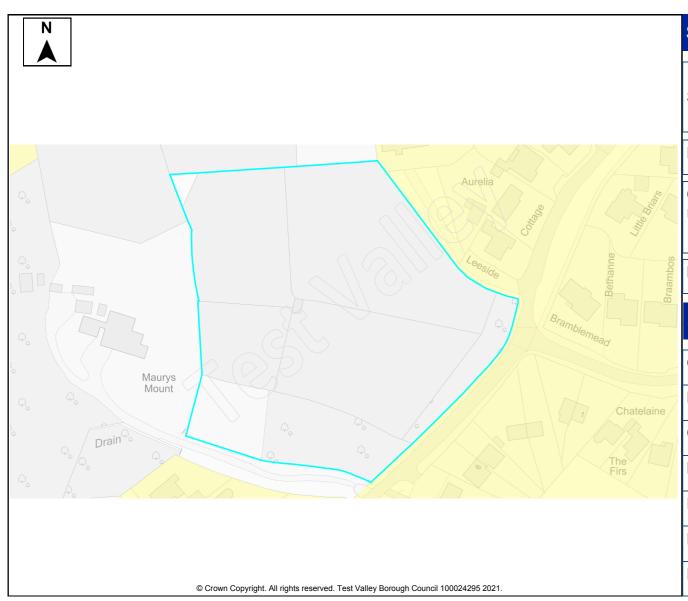

Table A4: Northern Test Valley Sites identified outside of Local Plan Settlement Boundary where a change in policy is required for development Housing Completions in Parish/ Proposed Years Ref Site Name Capacity Ward Use 11-No. 1-5 6-10 15+ 22 The Stables, Clatford Lodge Abbotts Ann **Dwellings** 5 68 Land adjoining new Abbotts Ann Abbotts Ann 30 **Dwellings** 30 primary school 69 Land at Abbotts Hill 10 **Dwellings** 10 Abbotts Ann 123 **Dwellings** Land at Salisbury Road Abbotts Ann 60 55 5 179 Land east of Manor Close Abbotts Ann 100 **Dwellings** 50 50 **Dwellings** 190 Land southeast of Dunkirt Lane Abbotts Ann 25 25 Land at Bulbery Field, Duck Street Dwellings 300 Abbotts Ann 60 60 **Dwellings** 358 Land at Little Ann Bridge Farm Abbotts Ann 400 200 200 359 Land at Anna Valley, Salisbury Road Abbotts Ann 250 **Dwellings** 125 125 The Ridings, Dauntsey Lane Amport **Dwellings** 20 83 20 92 Land west of Sarson Lane Amport 237 **Dwellings** Not known Dwellings 96 Land south of Andover Road Amport Not known 612 97 Land at Amesbury Road Amport 121 **Dwellings** 121 108 Business Park, Sarsons Lane **Amport Dwellings** 12 12 126 Remnant land at Dauntsey Drove Amport 15 **Dwellings** 15 Land at Mayfield House 140 **Amport** 63 **Dwellings** 63 266 Land adi. to Rosebourne Garden Amport 45 **Dwellings** 45 Centre Land east of Dauntsey Lane 317 Amport 20 **Dwellings** 20 Valley View Business Park 12 Andover: **Dwellings** 30 30 Downlands 14 11 Ox Drove 20 **Dwellings** 20 Andover: Downlands 195 3 Walworth Road Andover: 35 **Dwellings** 35 Downlands 202 Land south of Ox Drove Andover: 152 152 **Dwellings** Downlands 258 Coachmans 20 20 Andover: **Dwellings** Downlands 322 Land at Harewood Farm 486 Andover: **Dwellings** 486 Downlands 323 Land at Harewood Farm 72 72 Andover: **Dwellings** Downlands 340 Land east of the Middleway Andover: 280 **Dwellings** 280 Downlands 165 Land at Finkley Down Farm Andover: 1600 **Dwellings** 350 1250 Romans 311 Land at East Anton Andover: 5 5 **Dwellings** Romans 167 Land at Bere Hill 450 50 400 Andover: St **Dwellings** Mary's 247 Land at Bere Hill Farm Andover: 700 150 250 300 **Dwellings** Winton 88 Land south of Appleshaw Appleshaw 306 **Dwellings** 306 Land north of Eastville Road 100 **Dwellings** 100 89 Appleshaw 90 Land south of Eastville Road Appleshaw 40 **Dwellings** 40