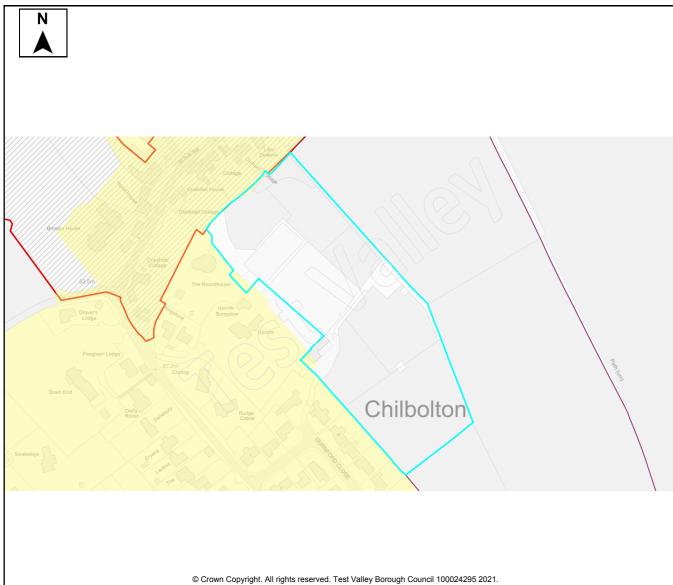

| 59              | Land by Orchards, Romsey Road         | Awbridge      | 10  | Dwellings | 1   | Not know | n |
|-----------------|---------------------------------------|---------------|-----|-----------|-----|----------|---|
| 101             | Land at Danes Road                    | Awbridge      | 10  | Dwellings | 10  |          |   |
| 342             | Land south of Romsey Road             | Awbridge      | 20  | Dwellings | 20  |          |   |
| 280             | Land at The Street                    | Barton Stacey | 9   | Dwellings | 9   |          |   |
| 380             | Tennis Court Field                    | Barton Stacey | 10  | Dwellings | 10  |          |   |
| 381             | Land north of Bullington Lane         | Barton Stacey | 10  | Dwellings | 10  |          |   |
| 46              | Land north of Jacobs Folly            | Braishfield   | 20  | Dwellings | 20  |          |   |
| 91              | Fairbournes Farm                      | Braishfield   | 30  | Dwellings | 30  |          |   |
| 115             | Land west and east of Braishfield     | Braishfield   | 160 | Dwellings | 160 |          |   |
|                 | Road                                  |               |     |           |     |          |   |
| 119             | Land at Megana Way                    | Braishfield   | 20  | Dwellings | 20  |          |   |
| 164             | Land south of Lionwood                | Braishfield   | 15  | Dwellings | 15  |          |   |
| 301             | Land south of 'The Dog and Crook      | Braishfield   | 5   | Dwellings | 5   |          |   |
|                 | PH'                                   |               |     |           |     |          |   |
| 302             | Land south of the 'Listed Farmhouse', | Braishfield   | 12  | Dwellings | 12  |          |   |
|                 | Fairbournes Farm                      |               |     |           |     |          |   |
| 352             | Land to rear of Willowbrook House,    | Braishfield   | 15  | Dwellings | 15  |          |   |
|                 | Brook Hill                            |               |     |           |     |          |   |
| 365             | Rudd Lane                             | Braishfield   | 5   | Dwellings | 5   |          |   |
| 20              | Land north of School Lane             | Broughton     | 10  | Dwellings | 10  |          |   |
| 105             | Land northwest of Hayters Farm        | Broughton     | 20  | Dwellings | 20  |          |   |
| 107             | Coolers Farm Field                    | Broughton     | 19  | Dwellings | 19  |          |   |
| 116             | Land adj. to Hyde Farm                | Broughton     | 45  | Dwellings | 45  |          |   |
| 127             | Old Donkey Field                      | Broughton     | 5   | Dwellings | 5   |          |   |
| 225             | Land at Brightside Farm               | Broughton     | 6   | Dwellings | 6   |          |   |
| 273             | Land north of School Lane             | Broughton     | 5   | Dwellings | 5   |          |   |
| 242             | Grazing Land at Charlton              | Charlton      | 115 | Dwellings |     | 115      |   |
| 390             | Land off Enham Lane                   | Charlton      | 52  | Dwellings | 1   | Not know | n |
| 287             | Thirt Way                             | Chilbolton    | 5   | Dwellings | 5   |          |   |
| 382             | Land east of Upcote / Drove Road      | Chilbolton    | 10  | Dwellings | 10  |          |   |
| 389             | Land to the North East of Drove Road  | Chilbolton    | 300 | Dwellings | 230 | 70       |   |
| 7               | Land west of Holbury Lane             | East Dean     | 65  | Dwellings | 65  |          |   |
| 206             | Land west of Manor Farm House         | Enham         | 5   | Dwellings | 5   |          |   |
|                 |                                       | Alamein       |     |           |     |          |   |
| 233             | Land at Woodhouse Farm                | Enham         | 250 | Dwellings | 200 | 50       |   |
|                 |                                       | Alamein       |     |           |     |          |   |
| 234             | Land east of Smannell Road            | Enham         | 350 | Dwellings | 280 | 70       |   |
|                 |                                       | Alamein       |     |           |     |          |   |
| 5               | Field at Dauntsey Lane                | Fyfield       | 14  | Dwellings | 14  |          |   |
| 23              | Land adj. to Honeysuckle Cottage      | Goodworth     | 10  | Dwellings | 10  |          |   |
|                 |                                       | Clatford      |     |           |     |          |   |
| 64              | Land at Barrow Hill                   | Goodworth     | 46  | Dwellings | 46  |          |   |
|                 |                                       | Clatford      |     |           |     |          |   |
| 120             | Land at Twin Acres                    | Goodworth     | 5   | Dwellings | 5   |          |   |
|                 |                                       | Clatford      |     |           |     |          |   |
| 262             | Manor Farm Meadows                    | Goodworth     | 75  | Dwellings | 75  |          |   |
| 0.5             |                                       | Clatford      |     | <u> </u>  |     |          |   |
| 364             | Whitehouse Field                      | Goodworth     | 500 | Dwellings | 500 |          |   |
| 0.5.5           |                                       | Clatford      | 4.5 | <u> </u>  |     |          |   |
| 383             | Three Acres, Station Road             | Grateley      | 40  | Dwellings | 40  |          |   |
| 202             | Three Acres with Broadleys, Station   | Grateley      | 40  | Dwellings | 40  | I        |   |
| 383             |                                       |               |     | 9 1       |     |          |   |
| 383<br>a<br>386 | Road  Land north of Hill View Farm    | Grateley      | 45  | Dwellings | 45  |          |   |