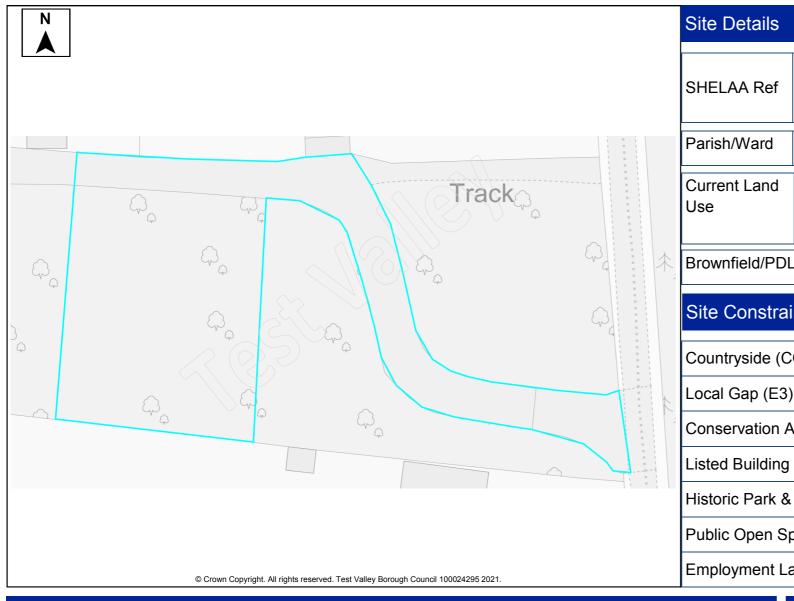

own                             |    |  |  |  |  |

This document forms part of the evidence base for the next Local Plan DPD. It provides information on available land, it <u>does not</u> allocate sites.

## Summary

Employment Land (LE10)

The site is available and promoted for development by the land owner, with interest from a developer.

Flood Risk Zone

The site is located outside of the settlement boundary of the TVBC Revised Local Plan DPD. The site is adjacent to the village of East Wellow which is identified as Countryside in the Local Plan Settlement Hierarchy.

Development away from the defined settlements is unlikely to meet all the elements of sustainable development considering access to a range of facilities.

#### Hbic Local Ecological Network

Mineral Safeguarding



10



#### Site Details Site Name Land southwest of Halls Wood

| 011227 0 11101      |       | Settlement     | East Wellow   |                                 |            |                       |         |
|---------------------|-------|----------------|---------------|---------------------------------|------------|-----------------------|---------|
| Parish/Ward         | Wello | W              |               | Site Area                       | 0.5 Ha     | Developable Area      | 0.45 Ha |
| Current Land<br>Use | Redu  | ndant agricult | ural/woodland | Character<br>Surroundir<br>Area |            | en's Plots and agricu | ltural  |
| Brownfield/PDI      |       | Greenfield     | ✓ Combine     | ed Brow                         | nfield/PDI | Ha Greenfiel          | ld Ha   |

#### Site