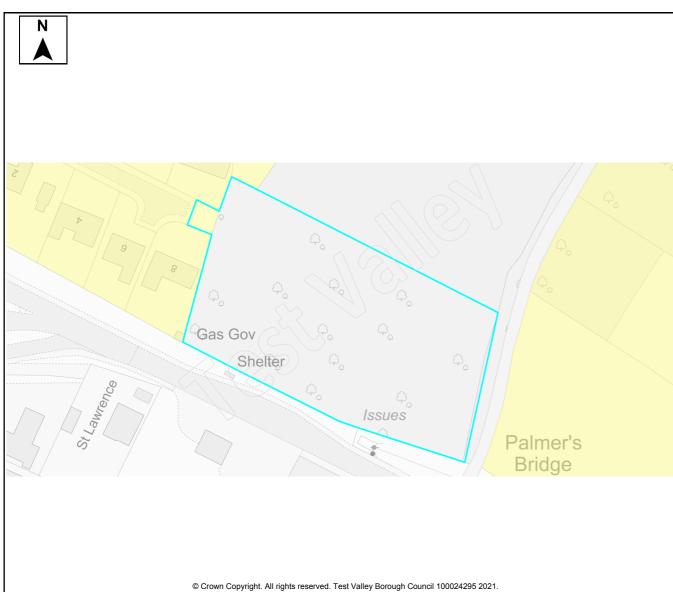

Table A4: Northern Test Valley Sites identified outside of Local Plan Settlement Boundary where a change in policy is required for development Housing Completions in Parish/ Proposed Years Ref Site Name Capacity Ward Use 11-No. 1-5 6-10 15+ 22 The Stables, Clatford Lodge Abbotts Ann **Dwellings** 5 68 Land adjoining new Abbotts Ann Abbotts Ann 30 **Dwellings** 30 primary school 69 Land at Abbotts Hill 10 **Dwellings** 10 Abbotts Ann 123 **Dwellings** Land at Salisbury Road Abbotts Ann 60 55 5 179 Land east of Manor Close Abbotts Ann 100 **Dwellings** 50 50 **Dwellings** 190 Land southeast of Dunkirt Lane Abbotts Ann 25 25 Land at Bulbery Field, Duck Street Dwellings 300 Abbotts Ann 60 60 **Dwellings** 358 Land at Little Ann Bridge Farm Abbotts Ann 400 200 200 359 Land at Anna Valley, Salisbury Road Abbotts Ann 250 **Dwellings** 125 125 The Ridings, Dauntsey Lane Amport **Dwellings** 20 83 20 92 Land west of Sarson Lane Amport 237 **Dwellings** Not known Dwellings 96 Land south of Andover Road Amport Not known 612 97 Land at Amesbury Road Amport 121 **Dwellings** 121 108 Business Park, Sarsons Lane **Amport Dwellings** 12 12 126 Remnant land at Dauntsey Drove Amport 15 **Dwellings** 15 Land at Mayfield House 140 **Amport** 63 **Dwellings** 63 266 Land adi. to Rosebourne Garden Amport 45 **Dwellings** 45 Centre Land east of Dauntsey Lane 317 Amport 20 **Dwellings** 20 Valley View Business Park 12 Andover: **Dwellings** 30 30 Downlands 14 11 Ox Drove 20 **Dwellings** 20 Andover: Downlands 195 3 Walworth Road Andover: 35 **Dwellings** 35 Downlands 202 Land south of Ox Drove Andover: 152 152 **Dwellings** Downlands 258 Coachmans 20 20 Andover: **Dwellings** Downlands 322 Land at Harewood Farm 486 Andover: **Dwellings** 486 Downlands 323 Land at Harewood Farm 72 72 Andover: **Dwellings** Downlands 340 Land east of the Middleway Andover: 280 **Dwellings** 280 Downlands 165 Land at Finkley Down Farm Andover: 1600 **Dwellings** 350 1250 Romans 311 Land at East Anton Andover: 5 5 **Dwellings** Romans 167 Land at Bere Hill 450 50 400 Andover: St **Dwellings** Mary's 247 Land at Bere Hill Farm Andover: 700 150 250 300 **Dwellings** Winton 88 Land south of Appleshaw Appleshaw 306 **Dwellings** 306 Land north of Eastville Road 100 **Dwellings** 100 89 Appleshaw 90 Land south of Eastville Road Appleshaw 40 **Dwellings** 40