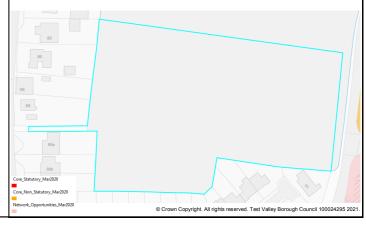

| 59              | Land by Orchards, Romsey Road         | Awbridge      | 10  | Dwellings | 1   | Not know | n |
|-----------------|---------------------------------------|---------------|-----|-----------|-----|----------|---|
| 101             | Land at Danes Road                    | Awbridge      | 10  | Dwellings | 10  |          |   |
| 342             | Land south of Romsey Road             | Awbridge      | 20  | Dwellings | 20  |          |   |
| 280             | Land at The Street                    | Barton Stacey | 9   | Dwellings | 9   |          |   |
| 380             | Tennis Court Field                    | Barton Stacey | 10  | Dwellings | 10  |          |   |
| 381             | Land north of Bullington Lane         | Barton Stacey | 10  | Dwellings | 10  |          |   |
| 46              | Land north of Jacobs Folly            | Braishfield   | 20  | Dwellings | 20  |          |   |
| 91              | Fairbournes Farm                      | Braishfield   | 30  | Dwellings | 30  |          |   |
| 115             | Land west and east of Braishfield     | Braishfield   | 160 | Dwellings | 160 |          |   |
|                 | Road                                  |               |     |           |     |          |   |
| 119             | Land at Megana Way                    | Braishfield   | 20  | Dwellings | 20  |          |   |
| 164             | Land south of Lionwood                | Braishfield   | 15  | Dwellings | 15  |          |   |
| 301             | Land south of 'The Dog and Crook      | Braishfield   | 5   | Dwellings | 5   |          |   |
|                 | PH'                                   |               |     |           |     |          |   |
| 302             | Land south of the 'Listed Farmhouse', | Braishfield   | 12  | Dwellings | 12  |          |   |
|                 | Fairbournes Farm                      |               |     |           |     |          |   |
| 352             | Land to rear of Willowbrook House,    | Braishfield   | 15  | Dwellings | 15  |          |   |
|                 | Brook Hill                            |               |     |           |     |          |   |
| 365             | Rudd Lane                             | Braishfield   | 5   | Dwellings | 5   |          |   |
| 20              | Land north of School Lane             | Broughton     | 10  | Dwellings | 10  |          |   |
| 105             | Land northwest of Hayters Farm        | Broughton     | 20  | Dwellings | 20  |          |   |
| 107             | Coolers Farm Field                    | Broughton     | 19  | Dwellings | 19  |          |   |
| 116             | Land adj. to Hyde Farm                | Broughton     | 45  | Dwellings | 45  |          |   |
| 127             | Old Donkey Field                      | Broughton     | 5   | Dwellings | 5   |          |   |
| 225             | Land at Brightside Farm               | Broughton     | 6   | Dwellings | 6   |          |   |
| 273             | Land north of School Lane             | Broughton     | 5   | Dwellings | 5   |          |   |
| 242             | Grazing Land at Charlton              | Charlton      | 115 | Dwellings |     | 115      |   |
| 390             | Land off Enham Lane                   | Charlton      | 52  | Dwellings | 1   | Not know | n |
| 287             | Thirt Way                             | Chilbolton    | 5   | Dwellings | 5   |          |   |
| 382             | Land east of Upcote / Drove Road      | Chilbolton    | 10  | Dwellings | 10  |          |   |
| 389             | Land to the North East of Drove Road  | Chilbolton    | 300 | Dwellings | 230 | 70       |   |
| 7               | Land west of Holbury Lane             | East Dean     | 65  | Dwellings | 65  |          |   |
| 206             | Land west of Manor Farm House         | Enham         | 5   | Dwellings | 5   |          |   |
|                 |                                       | Alamein       |     |           |     |          |   |
| 233             | Land at Woodhouse Farm                | Enham         | 250 | Dwellings | 200 | 50       |   |
|                 |                                       | Alamein       |     |           |     |          |   |
| 234             | Land east of Smannell Road            | Enham         | 350 | Dwellings | 280 | 70       |   |
|                 |                                       | Alamein       |     |           |     |          |   |
| 5               | Field at Dauntsey Lane                | Fyfield       | 14  | Dwellings | 14  |          |   |
| 23              | Land adj. to Honeysuckle Cottage      | Goodworth     | 10  | Dwellings | 10  |          |   |
|                 |                                       | Clatford      |     |           |     |          |   |
| 64              | Land at Barrow Hill                   | Goodworth     | 46  | Dwellings | 46  |          |   |
|                 |                                       | Clatford      |     |           |     |          |   |
| 120             | Land at Twin Acres                    | Goodworth     | 5   | Dwellings | 5   |          |   |
|                 |                                       | Clatford      |     |           |     |          |   |
| 262             | Manor Farm Meadows                    | Goodworth     | 75  | Dwellings | 75  |          |   |
| 0.5             |                                       | Clatford      |     | <u> </u>  |     |          |   |
| 364             | Whitehouse Field                      | Goodworth     | 500 | Dwellings | 500 |          |   |
| 0.5.5           |                                       | Clatford      | 4.5 | <u> </u>  |     |          |   |
| 383             | Three Acres, Station Road             | Grateley      | 40  | Dwellings | 40  |          |   |
| 202             | Three Acres with Broadleys, Station   | Grateley      | 40  | Dwellings | 40  | I        |   |
| 383             |                                       |               |     | 9 1       |     |          |   |
| 383<br>a<br>386 | Road  Land north of Hill View Farm    | Grateley      | 45  | Dwellings | 45  |          |   |