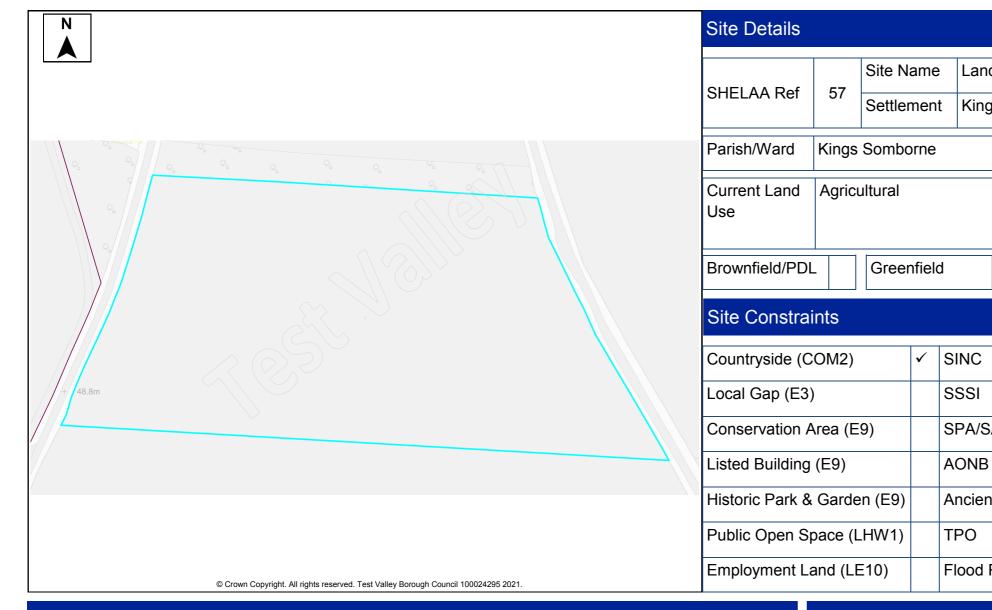

This document forms part of the evidence base for the next Local Plan DPD. It provides information on available land, it does not allocate sites

| 387   | Land north of Streetway Road         | Grateley          | 115 | Dwellings      | 115 |     |   |
|-------|--------------------------------------|-------------------|-----|----------------|-----|-----|---|
| 236   | Land west of Houghton Road           | Houghton          | 300 | Dwellings      | 300 |     |   |
| 238   | Land north of Stevens Drove          | Houghton          | 45  | Dwellings      | 45  |     |   |
| 239   | Land west of Rose Cottage            | Houghton          | 12  | Dwellings      | 12  |     |   |
| 286   | Meon Hill Farm                       | Houghton          | 61  | Dwellings      | 61  |     |   |
| 61    | Land east of Ludgershall             | Kimpton           | 350 | Dwellings      | 30  | 320 |   |
| 274   | Land west of Deacon Road             | Kimpton           | 16  | Dwellings      | 16  | 320 |   |
| 50    | Land & buildings west of Horsebridge | Kings             | 50  | Dwellings      | 50  |     |   |
| 30    | Road                                 | Somborne          | 30  | Dwellings      | 30  |     |   |
| 51    | Land east of Horsebridge Farm        | Kings             | 20  | Dwellings      | 20  |     |   |
|       | Cottages                             | Somborne          | 20  | Dwellings      | 20  |     |   |
| 52    | Land west of Horsebrige Road         | Kings             | 15  | Dwellings      | 15  |     |   |
| 0_    | Zana weet er nereezinge rieda        | Somborne          |     | 2ge            | .0  |     |   |
| 53    | Land east of Horsebridge Road        | Kings             | 10  | Dwellings      | 10  |     |   |
|       | gogogo                               | Somborne          | . • | ge             | . • |     |   |
| 54    | Land between Romsey Road &           | Kings             | 15  | Dwellings      | 15  |     |   |
|       | Horsebridge Road                     | Somborne          |     |                |     |     |   |
| 55    | Land east of Furzedown Road          | Kings             | 175 | Dwellings      | 175 |     |   |
|       |                                      | Somborne          |     |                |     |     |   |
| 57    | Land between Furzedown Road &        | Kings             | 200 | Dwellings      | 200 |     |   |
|       | Eldon Road                           | Somborne          |     |                |     |     |   |
| 70    | Land at Compton Manor Estate         | Kings             | 20  | Dwellings      | 20  |     |   |
|       |                                      | Somborne          |     |                |     |     |   |
| 78    | Land east of Church Road             | Kings             | 20  | Dwellings      | 20  |     |   |
|       |                                      | Somborne          |     |                |     |     |   |
| 79    | Land east of Church Road allotments  | Kings             | 10  | Dwellings      | 10  |     |   |
|       |                                      | Somborne          |     |                |     |     |   |
| 80    | Land off Winchester Road & New       | Kings             | 11  | Dwellings      | 11  |     |   |
|       | Lane                                 | Somborne          |     |                |     |     |   |
| 81    | Land south of Winchester Road        | Kings             | 9   | Dwellings      | 9   |     |   |
|       |                                      | Somborne          |     |                |     |     |   |
| 148   | Land at Spencers Farm                | Kings             | 30  | Dwellings      | 30  |     |   |
| 074   | 1 1 1 10 10 11                       | Somborne          | 4.5 | D 11:          | 4.5 |     |   |
| 374   | Land south of Cruck Cottage          | Kings             | 15  | Dwellings      | 15  |     |   |
| 275   | Land at Winchaster Dand and New      | Somborne          | 25  | Duallings      | 25  |     |   |
| 375   | Land at Winchester Road and New Lane | Kings<br>Somborne | 25  | Dwellings      | 25  |     |   |
| 376   | Land at Church Lane                  |                   | 20  | Dwellings      | 20  |     |   |
| 376   | Land at Church Lane                  | Kings<br>Somborne | 20  | Dwellings      | 20  |     |   |
| 388   | Garlick Lane                         | Kings             | 6   | Dwellings      | 6   |     |   |
| 300   | Garlick Laile                        | Somborne          | U   | Dweilings      | O   |     |   |
| 128   | Village Centre                       | Leckford          | 10  | Dwellings      | 10  |     |   |
| 130   | Bakers Farm                          | Leckford          | 7   | Dwellings      | 7   |     | 1 |
| 346   | Land south of Winchester Street      | Leckford          | 5   | Dwellings      | ,   | 5   | 1 |
| 347   | Land north-west of Abbots Manor      | Leckford          | 6   | Dwellings      | 6   |     | 1 |
| U-1   | Farmyard                             | Lookioid          | J   | Dwomings       | J   |     |   |
| 8     | Land north of East Dean Road         | Lockerley         | 20  | Dwellings      | 20  |     |   |
| 166   | Coombes Meadow                       | Lockerley         | 25  | Dwellings      | 25  |     |   |
| 259   | Land adj. to East Dean Road          | Lockerley         | 103 | Dwellings      | 80  | 23  |   |
| 260   | Land adj. to Romsey Road             | Lockerley         | 40  | Dwellings      | 40  |     |   |
| 276   | Land north & east of Manor Cottages  | Lockerley         | 60  | Dwellings      | 60  |     |   |
| 334   | Bussells, Cooks Lane                 | Lockerley         | 9   | Dwellings      | 9   |     |   |
| 341   | Woodside, Carters Clay Road          | Lockerley         | 2-6 | Dwellings      | 2-6 |     |   |
| J 1 1 | Trocaciac, Cartoro Ciay Road         | Lookonoy          |     | _ D # Sillings |     | l . | L |