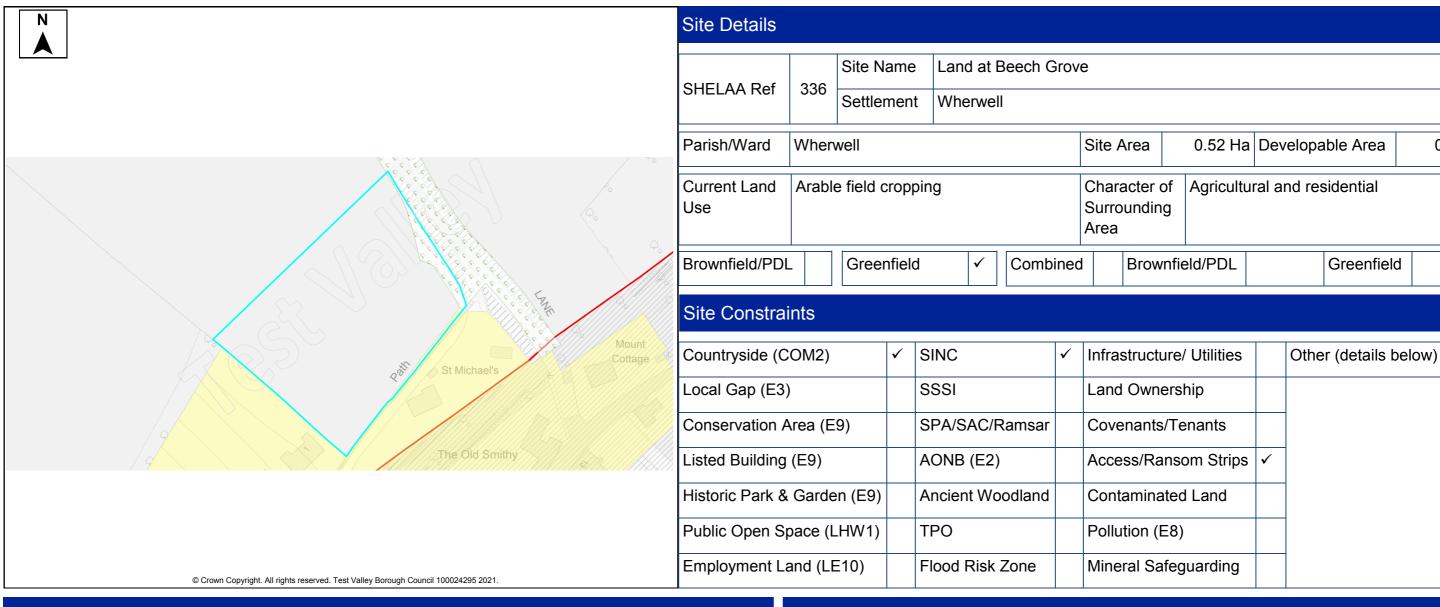

|  |  |
| Not Known            | ✓                |  |  |
|                      |                  |  |  |

This document forms part of the evidence base for the next Local Plan DPD. It provides information on available land, it <u>does not</u> allocate sites.

## Summary

The site is available and promoted for development by the land owner, with interest from a developer.

The site is located outside of the settlement boundary of the TVBC Revised Local Plan DPD. The closest settlement is the village of West Dean which is identified as Countryside in the Local Plan Settlement Hierarchy.

Development away from the defined settlements is unlikely to meet all the elements of sustainable development considering access to a range of facilities.

#### Hbic Local Ecological Network





| Availability                       |    |  |  |
|------------------------------------|----|--|--|
| Promoted by land owner             | ✓  |  |  |
| Site Available Immediately         |    |  |  |
| Site Currently Unavailable         |    |  |  |
| Achievability/Developer Intere     | st |  |  |
| Promoted by developer              |    |  |  |
| Developer interest                 |    |  |  |
| No developer interest              | ✓  |  |  |
| Deliverability                     |    |  |  |
| Could commence in 5yrs             |    |  |  |
| Unlikely to commence in 5yrs       |    |  |  |
| Possible self build plot provision | on |  |  |

Yes

No

| Residential      | ✓ | 8 | Dwellings        |
|------------------|---|---|------------------|
| Employment       |   |   | Floor Space (