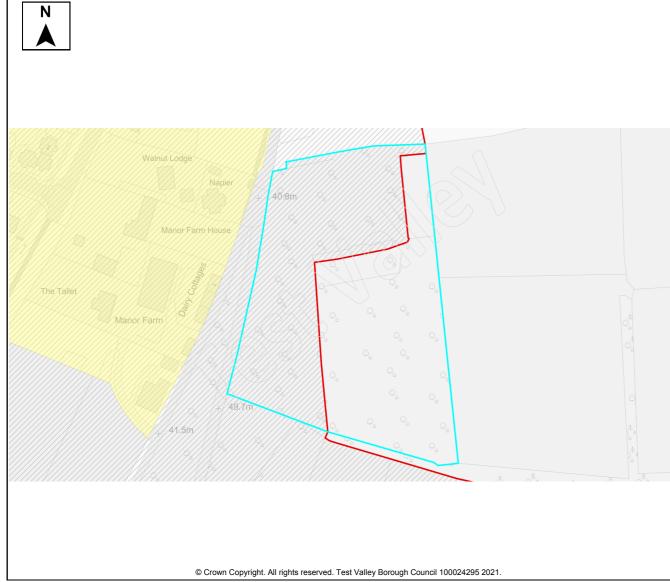

e land owner, but to date has had no interest from developers.

The site is located outside of the settlement boundary of the TVBC Revised Local Plan DPD. The closest settlement is the town of Andover which is identified as a Major Centre in the Local Plan Settlement Hierarchy.

Major Centres are settlements with the widest range of facilities and services in the Borough and are more accessible due to better public transport provision.

#### Hbic Local Ecological Network

An ecological network is a group of habitat patches that species can move easily between, maintaining ecological function and conserving biodiversity. This site includes both Core Non-Statutory Areas containing "Ancient Woodlands" "All Local Wildlife Sites (SINCs)" or "Priority Habitats" and Network Opportunity Areas.





| Site Details         |                    |         |           |                  |                                |                   |           |              |                                  |                                          |       |     |  |  |
|----------------------|--------------------|---------|-----------|------------------|--------------------------------|-------------------|-----------|--------------|----------------------------------|------------------------------------------|-------|-----|--|--|
|                      |                    | Site Na | ame       | Lancaster House  | Э                              |                   |           |              |                                  |                                          |       |     |  |  |
| S