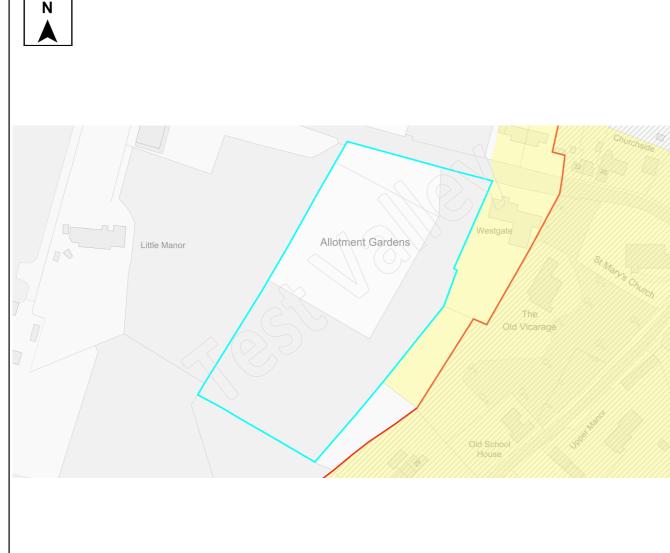

Table A4: Northern Test Valley Sites identified outside of Local Plan Settlement Boundary where a change in policy is required for development Housing Completions in Parish/ Proposed Years Ref Site Name Capacity Ward Use 11-No. 1-5 6-10 15+ 22 The Stables, Clatford Lodge Abbotts Ann **Dwellings** 5 68 Land adjoining new Abbotts Ann Abbotts Ann 30 **Dwellings** 30 primary school 69 Land at Abbotts Hill 10 **Dwellings** 10 Abbotts Ann 123 **Dwellings** Land at Salisbury Road Abbotts Ann 60 55 5 179 Land east of Manor Close Abbotts Ann 100 **Dwellings** 50 50 **Dwellings** 190 Land southeast of Dunkirt Lane Abbotts Ann 25 25 Land at Bulbery Field, Duck Street Dwellings 300 Abbotts Ann 60 60 **Dwellings** 358 Land at Little Ann Bridge Farm Abbotts Ann 400 200 200 359 Land at Anna Valley, Salisbury Road Abbotts Ann 250 **Dwellings** 125 125 The Ridings, Dauntsey Lane Amport **Dwellings** 20 83 20 92 Land west of Sarson Lane Amport 237 **Dwellings** Not known Dwellings 96 Land south of Andover Road Amport Not known 612 97 Land at Amesbury Road Amport 121 **Dwellings** 121 108 Business Park, Sarsons Lane **Amport Dwellings** 12 12 126 Remnant land at Dauntsey Drove Amport 15 **Dwellings** 15 Land at Mayfield House 140 **Amport** 63 **Dwellings** 63 266 Land adi. to Rosebourne Garden Amport 45 **Dwellings** 45 Centre Land east of Dauntsey Lane 317 Amport 20 **Dwellings** 20 Valley View Business Park 12 Andover: **Dwellings** 30 30 Downlands 14 11 Ox Drove 20 **Dwellings** 20 Andover: Downlands 195 3 Walworth Road Andover: 35 **Dwellings** 35 Downlands 202 Land south of Ox Drove Andover: 152 152 **Dwellings** Downlands 258 Coachmans 20 20 Andover: **Dwellings** Downlands 322 Land at Harewood Farm 486 Andover: **Dwellings** 486 Downlands 323 Land at Harewood Farm 72 72 Andover: **Dwellings** Downlands 340 Land east of the Middleway Andover: 280 **Dwellings** 280 Downlands 165 Land at Finkley Down Farm Andover: 1600 **Dwellings** 350 1250 Romans 311 Land at East Anton Andover: 5 5 **Dwellings** Romans 167 Land at Bere Hill 450 50 400 Andover: St **Dwellings** Mary's 247 Land at Bere Hill Farm Andover: 700 150 250 300 **Dwellings** Winton 88 Land south of Appleshaw Appleshaw 306 **Dwellings** 306 Land north of Eastville Road 100 **Dwellings** 100 89 Appleshaw 90 Land south of Eastville Road Appleshaw 40 **Dwellings** 40