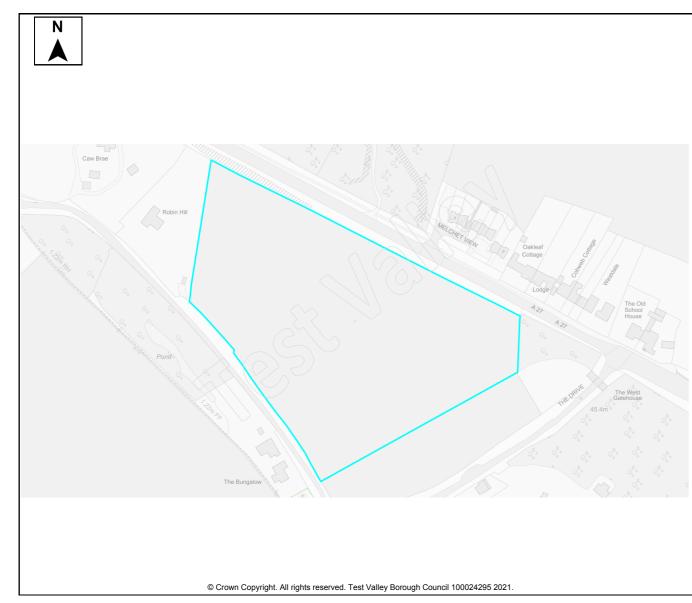

Table A4: Northern Test Valley Sites identified outside of Local Plan Settlement Boundary where a change in policy is required for development Housing Completions in Parish/ Proposed Years Ref Site Name Capacity Ward Use 11-No. 1-5 6-10 15+ 22 The Stables, Clatford Lodge Abbotts Ann **Dwellings** 5 68 Land adjoining new Abbotts Ann Abbotts Ann 30 **Dwellings** 30 primary school 69 Land at Abbotts Hill 10 **Dwellings** 10 Abbotts Ann 123 **Dwellings** Land at Salisbury Road Abbotts Ann 60 55 5 179 Land east of Manor Close Abbotts Ann 100 **Dwellings** 50 50 **Dwellings** 190 Land southeast of Dunkirt Lane Abbotts Ann 25 25 Land at Bulbery Field, Duck Street Dwellings 300 Abbotts Ann 60 60 **Dwellings** 358 Land at Little Ann Bridge Farm Abbotts Ann 400 200 200 359 Land at Anna Valley, Salisbury Road Abbotts Ann 250 **Dwellings** 125 125 The Ridings, Dauntsey Lane Amport **Dwellings** 20 83 20 92 Land west of Sarson Lane Amport 237 **Dwellings** Not known Dwellings 96 Land south of Andover Road Amport Not known 612 97 Land at Amesbury Road Amport 121 **Dwellings** 121 108 Business Park, Sarsons Lane **Amport Dwellings** 12 12 126 Remnant land at Dauntsey Drove Amport 15 **Dwellings** 15 Land at Mayfield House 140 **Amport** 63 **Dwellings** 63 266 Land adi. to Rosebourne Garden Amport 45 **Dwellings** 45 Centre Land east of Dauntsey Lane 317 Amport 20 **Dwellings** 20 Valley View Business Park 12 Andover: **Dwellings** 30 30 Downlands 14 11 Ox Drove 20 **Dwellings** 20 Andover: Downlands 195 3 Walworth Road Andover: 35 **Dwellings** 35 Downlands 202 Land south of Ox Drove Andover: 152 152 **Dwellings** Downlands 258 Coachmans 20 20 Andover: **Dwellings** Downlands 322 Land at Harewood Farm 486 Andover: **Dwellings** 486 Downlands 323 Land at Harewood Farm 72 72 Andover: **Dwellings** Downlands 340 Land east of the Middleway Andover: 280 **Dwellings** 280 Downlands 165 Land at Finkley Down Farm Andover: 1600 **Dwellings** 350 1250 Romans 311 Land at East Anton Andover: 5 5 **Dwellings** Romans 167 Land at Bere Hill 450 50 400 Andover: St **Dwellings** Mary's 247 Land at Bere Hill Farm Andover: 700 150 250 300 **Dwellings** Winton 88 Land south of Appleshaw Appleshaw 306 **Dwellings** 306 Land north of Eastville Road 100 **Dwellings** 100 89 Appleshaw 90 Land south of Eastville Road Appleshaw 40 **Dwellings** 40