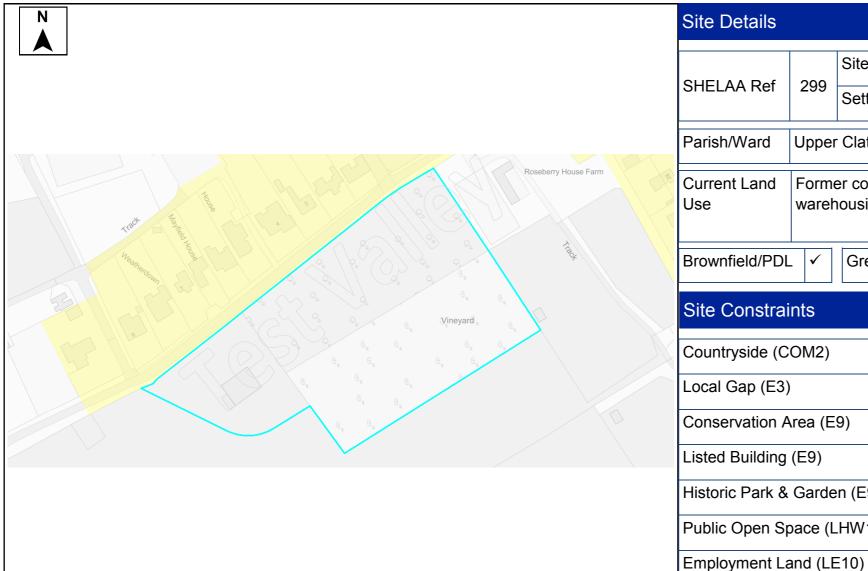

e and promoted for development by the land owner, with interest from a developer.

The site is located outside of the settlement boundary of the TVBC Revised Local Plan DPD. The site is adjacent to the village of Upper Clatford which is identified as a Rural Village in the Local Plan Settlement Hierarchy.

Rural Villages do not contain the range and number of facilities and services or have the same accessibility as larger settlements.

#### Hbic Local Ecological Network

An ecological network is a group of habitat patches that species can move easily between, maintaining ecological function and conserving biodiversity. This site includes both Core Non-Statutory Areas containing "Ancient Woodlands" "All Local Wildlife Sites (SINCs)" or "Priority Habitats" and Network Opportunity Areas.





© Crown Copyright. All rights reserved. Test Valley Borough Council 100024295 2021.

|     | Site Details        |         |                    |       |           |                                            |         |                        |                |         |      |             |    |            |               |        |          |
|-----|---------------------|---------|--------------------|-------|-----------|--------------------------------------------|---------|------------------------|----------------|---------|------|-------------|----|------------|---------------|--------|----------|
|     |                     |         | Site N             | ame   | New       | Bar                                        | n Trwak | ers                    | Farm           |         |