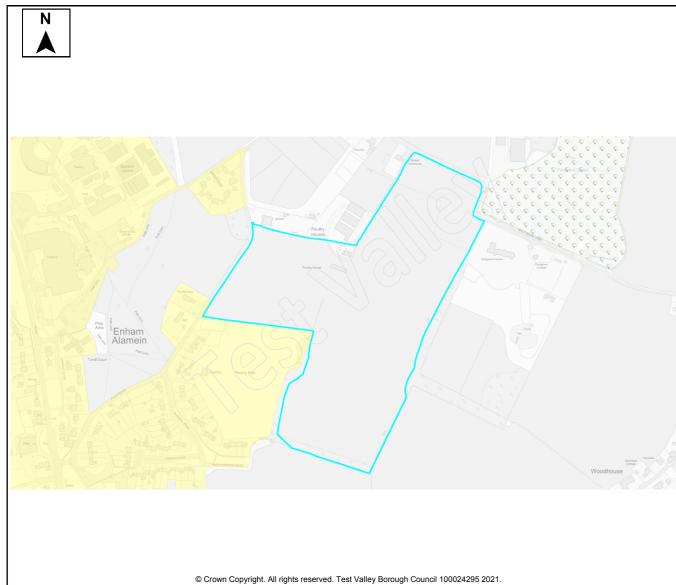

| 59              | Land by Orchards, Romsey Road         | Awbridge      | 10  | Dwellings | 1   | Not know | n |
|-----------------|---------------------------------------|---------------|-----|-----------|-----|----------|---|
| 101             | Land at Danes Road                    | Awbridge      | 10  | Dwellings | 10  |          |   |
| 342             | Land south of Romsey Road             | Awbridge      | 20  | Dwellings | 20  |          |   |
| 280             | Land at The Street                    | Barton Stacey | 9   | Dwellings | 9   |          |   |
| 380             | Tennis Court Field                    | Barton Stacey | 10  | Dwellings | 10  |          |   |
| 381             | Land north of Bullington Lane         | Barton Stacey | 10  | Dwellings | 10  |          |   |
| 46              | Land north of Jacobs Folly            | Braishfield   | 20  | Dwellings | 20  |          |   |
| 91              | Fairbournes Farm                      | Braishfield   | 30  | Dwellings | 30  |          |   |
| 115             | Land west and east of Braishfield     | Braishfield   | 160 | Dwellings | 160 |          |   |
|                 | Road                                  |               |     |           |     |          |   |
| 119             | Land at Megana Way                    | Braishfield   | 20  | Dwellings | 20  |          |   |
| 164             | Land south of Lionwood                | Braishfield   | 15  | Dwellings | 15  |          |   |
| 301             | Land south of 'The Dog and Crook      | Braishfield   | 5   | Dwellings | 5   |          |   |
|                 | PH'                                   |               |     |           |     |          |   |
| 302             | Land south of the 'Listed Farmhouse', | Braishfield   | 12  | Dwellings | 12  |          |   |
|                 | Fairbournes Farm                      |               |     |           |     |          |   |
| 352             | Land to rear of Willowbrook House,    | Braishfield   | 15  | Dwellings | 15  |          |   |
|                 | Brook Hill                            |               |     |           |     |          |   |
| 365             | Rudd Lane                             | Braishfield   | 5   | Dwellings | 5   |          |   |
| 20              | Land north of School Lane             | Broughton     | 10  | Dwellings | 10  |          |   |
| 105             | Land northwest of Hayters Farm        | Broughton     | 20  | Dwellings | 20  |          |   |
| 107             | Coolers Farm Field                    | Broughton     | 19  | Dwellings | 19  |          |   |
| 116             | Land adj. to Hyde Farm                | Broughton     | 45  | Dwellings | 45  |          |   |
| 127             | Old Donkey Field                      | Broughton     | 5   | Dwellings | 5   |          |   |
| 225             | Land at Brightside Farm               | Broughton     | 6   | Dwellings | 6   |          |   |
| 273             | Land north of School Lane             | Broughton     | 5   | Dwellings | 5   |          |   |
| 242             | Grazing Land at Charlton              | Charlton      | 115 | Dwellings |     | 115      |   |
| 390             | Land off Enham Lane                   | Charlton      | 52  | Dwellings | 1   | Not know | n |
| 287             | Thirt Way                             | Chilbolton    | 5   | Dwellings | 5   |          |   |
| 382             | Land east of Upcote / Drove Road      | Chilbolton    | 10  | Dwellings | 10  |          |   |
| 389             | Land to the North East of Drove Road  | Chilbolton    | 300 | Dwellings | 230 | 70       |   |
| 7               | Land west of Holbury Lane             | East Dean     | 65  | Dwellings | 65  |          |   |
| 206             | Land west of Manor Farm House         | Enham         | 5   | Dwellings | 5   |          |   |
|                 |                                       | Alamein       |     |           |     |          |   |
| 233             | Land at Woodhouse Farm                | Enham         | 250 | Dwellings | 200 | 50       |   |
|                 |                                       | Alamein       |     |           |     |          |   |
| 234             | Land east of Smannell Road            | Enham         | 350 | Dwellings | 280 | 70       |   |
|                 |                                       | Alamein       |     |           |     |          |   |
| 5               | Field at Dauntsey Lane                | Fyfield       | 14  | Dwellings | 14  |          |   |
| 23              | Land adj. to Honeysuckle Cottage      | Goodworth     | 10  | Dwellings | 10  |          |   |
|                 |                                       | Clatford      |     |           |     |          |   |
| 64              | Land at Barrow Hill                   | Goodworth     | 46  | Dwellings | 46  |          |   |
|                 |                                       | Clatford      |     |           |     |          |   |
| 120             | Land at Twin Acres                    | Goodworth     | 5   | Dwellings | 5   |          |   |
|                 |                                       | Clatford      |     |           |     |          |   |
| 262             | Manor Farm Meadows                    | Goodworth     | 75  | Dwellings | 75  |          |   |
| 0.5             |                                       | Clatford      |     | <u> </u>  |     |          |   |
| 364             | Whitehouse Field                      | Goodworth     | 500 | Dwellings | 500 |          |   |
| 0.5.5           |                                       | Clatford      | 4.5 | <u> </u>  |     |          |   |
| 383             | Three Acres, Station Road             | Grateley      | 40  | Dwellings | 40  |          |   |
| 202             | Three Acres with Broadleys, Station   | Grateley      | 40  | Dwellings | 40  | I        |   |
| 383             |                                       |               |     | 9 1       |     |          |   |
| 383<br>a<br>386 | Road  Land north of Hill View Farm    | Grateley      | 45  | Dwellings | 45  |          |   |