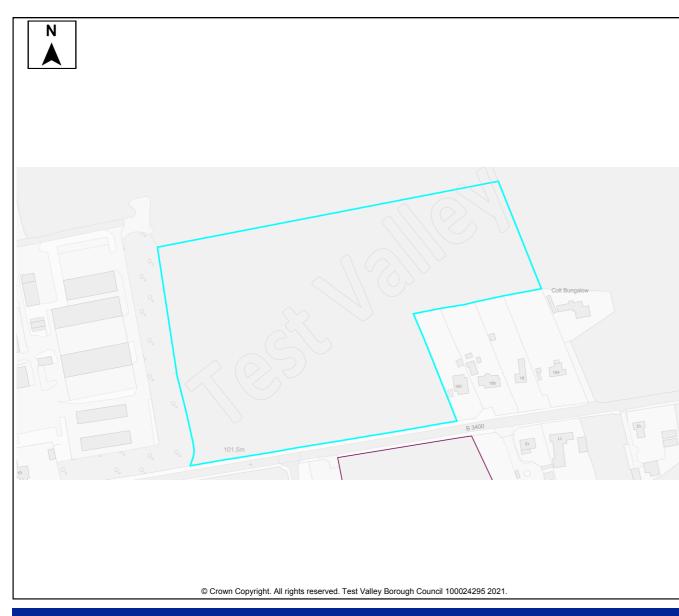

Table A4: Northern Test Valley Sites identified outside of Local Plan Settlement Boundary where a change in policy is required for development Housing Completions in Parish/ Proposed Years Ref Site Name Capacity Ward Use 11-No. 1-5 6-10 15+ 22 The Stables, Clatford Lodge Abbotts Ann **Dwellings** 5 68 Land adjoining new Abbotts Ann Abbotts Ann 30 **Dwellings** 30 primary school 69 Land at Abbotts Hill 10 **Dwellings** 10 Abbotts Ann 123 **Dwellings** Land at Salisbury Road Abbotts Ann 60 55 5 179 Land east of Manor Close Abbotts Ann 100 **Dwellings** 50 50 **Dwellings** 190 Land southeast of Dunkirt Lane Abbotts Ann 25 25 Land at Bulbery Field, Duck Street Dwellings 300 Abbotts Ann 60 60 **Dwellings** 358 Land at Little Ann Bridge Farm Abbotts Ann 400 200 200 359 Land at Anna Valley, Salisbury Road Abbotts Ann 250 **Dwellings** 125 125 The Ridings, Dauntsey Lane Amport **Dwellings** 20 83 20 92 Land west of Sarson Lane Amport 237 **Dwellings** Not known Dwellings 96 Land south of Andover Road Amport Not known 612 97 Land at Amesbury Road Amport 121 **Dwellings** 121 108 Business Park, Sarsons Lane **Amport Dwellings** 12 12 126 Remnant land at Dauntsey Drove Amport 15 **Dwellings** 15 Land at Mayfield House 140 **Amport** 63 **Dwellings** 63 266 Land adi. to Rosebourne Garden Amport 45 **Dwellings** 45 Centre Land east of Dauntsey Lane 317 Amport 20 **Dwellings** 20 Valley View Business Park 12 Andover: **Dwellings** 30 30 Downlands 14 11 Ox Drove 20 **Dwellings** 20 Andover: Downlands 195 3 Walworth Road Andover: 35 **Dwellings** 35 Downlands 202 Land south of Ox Drove Andover: 152 152 **Dwellings** Downlands 258 Coachmans 20 20 Andover: **Dwellings** Downlands 322 Land at Harewood Farm 486 Andover: **Dwellings** 486 Downlands 323 Land at Harewood Farm 72 72 Andover: **Dwellings** Downlands 340 Land east of the Middleway Andover: 280 **Dwellings** 280 Downlands 165 Land at Finkley Down Farm Andover: 1600 **Dwellings** 350 1250 Romans 311 Land at East Anton Andover: 5 5 **Dwellings** Romans 167 Land at Bere Hill 450 50 400 Andover: St **Dwellings** Mary's 247 Land at Bere Hill Farm Andover: 700 150 250 300 **Dwellings** Winton 88 Land south of Appleshaw Appleshaw 306 **Dwellings** 306 Land north of Eastville Road 100 **Dwellings** 100 89 Appleshaw 90 Land south of Eastville Road Appleshaw 40 **Dwellings** 40