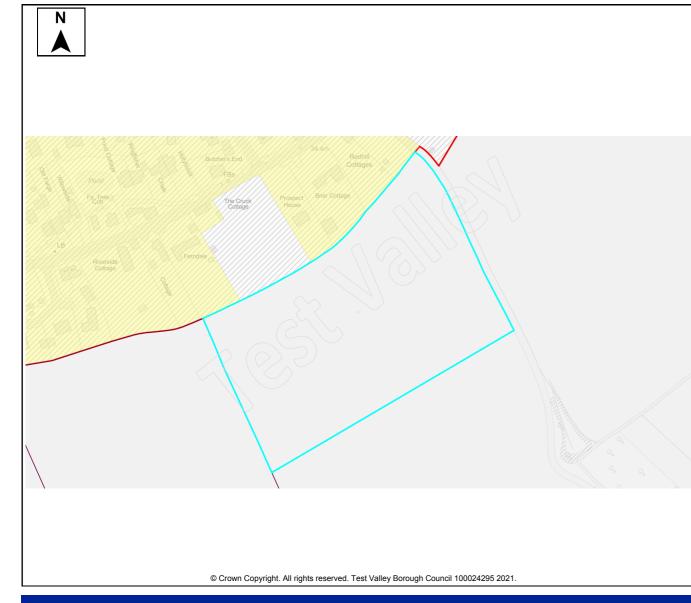

| 59              | Land by Orchards, Romsey Road         | Awbridge      | 10  | Dwellings | 1   | Not know | n |
|-----------------|---------------------------------------|---------------|-----|-----------|-----|----------|---|
| 101             | Land at Danes Road                    | Awbridge      | 10  | Dwellings | 10  |          |   |
| 342             | Land south of Romsey Road             | Awbridge      | 20  | Dwellings | 20  |          |   |
| 280             | Land at The Street                    | Barton Stacey | 9   | Dwellings | 9   |          |   |
| 380             | Tennis Court Field                    | Barton Stacey | 10  | Dwellings | 10  |          |   |
| 381             | Land north of Bullington Lane         | Barton Stacey | 10  | Dwellings | 10  |          |   |
| 46              | Land north of Jacobs Folly            | Braishfield   | 20  | Dwellings | 20  |          |   |
| 91              | Fairbournes Farm                      | Braishfield   | 30  | Dwellings | 30  |          |   |
| 115             | Land west and east of Braishfield     | Braishfield   | 160 | Dwellings | 160 |          |   |
|                 | Road                                  |               |     |           |     |          |   |
| 119             | Land at Megana Way                    | Braishfield   | 20  | Dwellings | 20  |          |   |
| 164             | Land south of Lionwood                | Braishfield   | 15  | Dwellings | 15  |          |   |
| 301             | Land south of 'The Dog and Crook      | Braishfield   | 5   | Dwellings | 5   |          |   |
|                 | PH'                                   |               |     |           |     |          |   |
| 302             | Land south of the 'Listed Farmhouse', | Braishfield   | 12  | Dwellings | 12  |          |   |
|                 | Fairbournes Farm                      |               |     |           |     |          |   |
| 352             | Land to rear of Willowbrook House,    | Braishfield   | 15  | Dwellings | 15  |          |   |
|                 | Brook Hill                            |               |     |           |     |          |   |
| 365             | Rudd Lane                             | Braishfield   | 5   | Dwellings | 5   |          |   |
| 20              | Land north of School Lane             | Broughton     | 10  | Dwellings | 10  |          |   |
| 105             | Land northwest of Hayters Farm        | Broughton     | 20  | Dwellings | 20  |          |   |
| 107             | Coolers Farm Field                    | Broughton     | 19  | Dwellings | 19  |          |   |
| 116             | Land adj. to Hyde Farm                | Broughton     | 45  | Dwellings | 45  |          |   |
| 127             | Old Donkey Field                      | Broughton     | 5   | Dwellings | 5   |          |   |
| 225             | Land at Brightside Farm               | Broughton     | 6   | Dwellings | 6   |          |   |
| 273             | Land north of School Lane             | Broughton     | 5   | Dwellings | 5   |          |   |
| 242             | Grazing Land at Charlton              | Charlton      | 115 | Dwellings |     | 115      |   |
| 390             | Land off Enham Lane                   | Charlton      | 52  | Dwellings | 1   | Not know | n |
| 287             | Thirt Way                             | Chilbolton    | 5   | Dwellings | 5   |          |   |
| 382             | Land east of Upcote / Drove Road      | Chilbolton    | 10  | Dwellings | 10  |          |   |
| 389             | Land to the North East of Drove Road  | Chilbolton    | 300 | Dwellings | 230 | 70       |   |
| 7               | Land west of Holbury Lane             | East Dean     | 65  | Dwellings | 65  |          |   |
| 206             | Land west of Manor Farm House         | Enham         | 5   | Dwellings | 5   |          |   |
|                 |                                       | Alamein       |     |           |     |          |   |
| 233             | Land at Woodhouse Farm                | Enham         | 250 | Dwellings | 200 | 50       |   |
|                 |                                       | Alamein       |     |           |     |          |   |
| 234             | Land east of Smannell Road            | Enham         | 350 | Dwellings | 280 | 70       |   |
|                 |                                       | Alamein       |     |           |     |          |   |
| 5               | Field at Dauntsey Lane                | Fyfield       | 14  | Dwellings | 14  |          |   |
| 23              | Land adj. to Honeysuckle Cottage      | Goodworth     | 10  | Dwellings | 10  |          |   |
|                 |                                       | Clatford      |     |           |     |          |   |
| 64              | Land at Barrow Hill                   | Goodworth     | 46  | Dwellings | 46  |          |   |
|                 |                                       | Clatford      |     |           |     |          |   |
| 120             | Land at Twin Acres                    | Goodworth     | 5   | Dwellings | 5   |          |   |
|                 |                                       | Clatford      |     |           |     |          |   |
| 262             | Manor Farm Meadows                    | Goodworth     | 75  | Dwellings | 75  |          |   |
| 0.5             |                                       | Clatford      |     | <u> </u>  |     |          |   |
| 364             | Whitehouse Field                      | Goodworth     | 500 | Dwellings | 500 |          |   |
| 0.5.5           |                                       | Clatford      | 4.5 | <u> </u>  |     |          |   |
| 383             | Three Acres, Station Road             | Grateley      | 40  | Dwellings | 40  |          |   |
| 202             | Three Acres with Broadleys, Station   | Grateley      | 40  | Dwellings | 40  | I        |   |
| 383             |                                       |               |     | 9 1       |     |          |   |
| 383<br>a<br>386 | Road  Land north of Hill View Farm    | Grateley      | 45  | Dwellings | 45  |          |   |