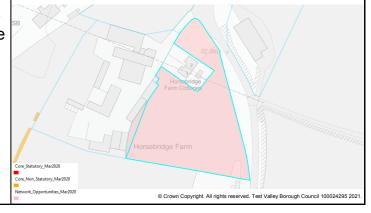

This document forms part of the evidence base for the next Local Plan DPD. It provides information on available land, it does not allocate sites

| 387   | Land north of Streetway Road         | Grateley          | 115 | Dwellings      | 115 |     |   |
|-------|--------------------------------------|-------------------|-----|----------------|-----|-----|---|
| 236   | Land west of Houghton Road           | Houghton          | 300 | Dwellings      | 300 |     |   |
| 238   | Land north of Stevens Drove          | Houghton          | 45  | Dwellings      | 45  |     |   |
| 239   | Land west of Rose Cottage            | Houghton          | 12  | Dwellings      | 12  |     |   |
| 286   | Meon Hill Farm                       | Houghton          | 61  | Dwellings      | 61  |     |   |
| 61    | Land east of Ludgershall             | Kimpton           | 350 | Dwellings      | 30  | 320 |   |
| 274   | Land west of Deacon Road             | Kimpton           | 16  | Dwellings      | 16  | 320 |   |
| 50    | Land & buildings west of Horsebridge | Kings             | 50  | Dwellings      | 50  |     |   |
| 30    | Road                                 | Somborne          | 30  | Dwellings      | 30  |     |   |
| 51    | Land east of Horsebridge Farm        | Kings             | 20  | Dwellings      | 20  |     |   |
|       | Cottages                             | Somborne          | 20  | Dwellings      | 20  |     |   |
| 52    | Land west of Horsebrige Road         | Kings             | 15  | Dwellings      | 15  |     |   |
| 0_    | Zana weet er nereezinge rieda        | Somborne          |     | 2ge            | .0  |     |   |
| 53    | Land east of Horsebridge Road        | Kings             | 10  | Dwellings      | 10  |     |   |
|       | gogogo                               | Somborne          | . • | ge             | . • |     |   |
| 54    | Land between Romsey Road &           | Kings             | 15  | Dwellings      | 15  |     |   |
|       | Horsebridge Road                     | Somborne          |     |                |     |     |   |
| 55    | Land east of Furzedown Road          | Kings             | 175 | Dwellings      | 175 |     |   |
|       |                                      | Somborne          |     |                |     |     |   |
| 57    | Land between Furzedown Road &        | Kings             | 200 | Dwellings      | 200 |     |   |
|       | Eldon Road                           | Somborne          |     |                |     |     |   |
| 70    | Land at Compton Manor Estate         | Kings             | 20  | Dwellings      | 20  |     |   |
|       |                                      | Somborne          |     |                |     |     |   |
| 78    | Land east of Church Road             | Kings             | 20  | Dwellings      | 20  |     |   |
|       |                                      | Somborne          |     |                |     |     |   |
| 79    | Land east of Church Road allotments  | Kings             | 10  | Dwellings      | 10  |     |   |
|       |                                      | Somborne          |     |                |     |     |   |
| 80    | Land off Winchester Road & New       | Kings             | 11  | Dwellings      | 11  |     |   |
|       | Lane                                 | Somborne          |     |                |     |     |   |
| 81    | Land south of Winchester Road        | Kings             | 9   | Dwellings      | 9   |     |   |
|       |                                      | Somborne          |     |                |     |     |   |
| 148   | Land at Spencers Farm                | Kings             | 30  | Dwellings      | 30  |     |   |
| 074   | 1 1 1 10 10 11                       | Somborne          | 4.5 | D 11:          | 4.5 |     |   |
| 374   | Land south of Cruck Cottage          | Kings             | 15  | Dwellings      | 15  |     |   |
| 275   | Land at Winchaster Dand and New      | Somborne          | 25  | Duallings      | 25  |     |   |
| 375   | Land at Winchester Road and New Lane | Kings<br>Somborne | 25  | Dwellings      | 25  |     |   |
| 376   | Land at Church Lane                  |                   | 20  | Dwellings      | 20  |     |   |
| 376   | Land at Church Lane                  | Kings<br>Somborne | 20  | Dwellings      | 20  |     |   |
| 388   | Garlick Lane                         | Kings             | 6   | Dwellings      | 6   |     |   |
| 300   | Garlick Laile                        | Somborne          | U   | Dweilings      | O   |     |   |
| 128   | Village Centre                       | Leckford          | 10  | Dwellings      | 10  |     |   |
| 130   | Bakers Farm                          | Leckford          | 7   | Dwellings      | 7   |     | 1 |
| 346   | Land south of Winchester Street      | Leckford          | 5   | Dwellings      | ,   | 5   | 1 |
| 347   | Land north-west of Abbots Manor      | Leckford          | 6   | Dwellings      | 6   |     | 1 |
| U-1   | Farmyard                             | Lookioid          | J   | Dwomings       | J   |     |   |
| 8     | Land north of East Dean Road         | Lockerley         | 20  | Dwellings      | 20  |     |   |
| 166   | Coombes Meadow                       | Lockerley         | 25  | Dwellings      | 25  |     |   |
| 259   | Land adj. to East Dean Road          | Lockerley         | 103 | Dwellings      | 80  | 23  |   |
| 260   | Land adj. to Romsey Road             | Lockerley         | 40  | Dwellings      | 40  |     |   |
| 276   | Land north & east of Manor Cottages  | Lockerley         | 60  | Dwellings      | 60  |     |   |
| 334   | Bussells, Cooks Lane                 | Lockerley         | 9   | Dwellings      | 9   |     |   |
| 341   | Woodside, Carters Clay Road          | Lockerley         | 2-6 | Dwellings      | 2-6 |     |   |
| J 1 1 | Trocaciac, Cartoro Ciay Road         | Lookonoy          |     | _ D # Sillings |     | l . | L |