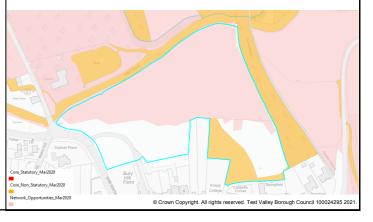

Table A4: Northern Test Valley Sites identified outside of Local Plan Settlement Boundary where a change in policy is required for development Housing Completions in Parish/ Proposed Years Ref Site Name Capacity Ward Use 11-No. 1-5 6-10 15+ 22 The Stables, Clatford Lodge Abbotts Ann **Dwellings** 5 68 Land adjoining new Abbotts Ann Abbotts Ann 30 **Dwellings** 30 primary school 69 Land at Abbotts Hill 10 **Dwellings** 10 Abbotts Ann 123 **Dwellings** Land at Salisbury Road Abbotts Ann 60 55 5 179 Land east of Manor Close Abbotts Ann 100 **Dwellings** 50 50 **Dwellings** 190 Land southeast of Dunkirt Lane Abbotts Ann 25 25 Land at Bulbery Field, Duck Street Dwellings 300 Abbotts Ann 60 60 **Dwellings** 358 Land at Little Ann Bridge Farm Abbotts Ann 400 200 200 359 Land at Anna Valley, Salisbury Road Abbotts Ann 250 **Dwellings** 125 125 The Ridings, Dauntsey Lane Amport **Dwellings** 20 83 20 92 Land west of Sarson Lane Amport 237 **Dwellings** Not known Dwellings 96 Land south of Andover Road Amport Not known 612 97 Land at Amesbury Road Amport 121 **Dwellings** 121 108 Business Park, Sarsons Lane **Amport Dwellings** 12 12 126 Remnant land at Dauntsey Drove Amport 15 **Dwellings** 15 Land at Mayfield House 140 **Amport** 63 **Dwellings** 63 266 Land adi. to Rosebourne Garden Amport 45 **Dwellings** 45 Centre Land east of Dauntsey Lane 317 Amport 20 **Dwellings** 20 Valley View Business Park 12 Andover: **Dwellings** 30 30 Downlands 14 11 Ox Drove 20 **Dwellings** 20 Andover: Downlands 195 3 Walworth Road Andover: 35 **Dwellings** 35 Downlands 202 Land south of Ox Drove Andover: 152 152 **Dwellings** Downlands 258 Coachmans 20 20 Andover: **Dwellings** Downlands 322 Land at Harewood Farm 486 Andover: **Dwellings** 486 Downlands 323 Land at Harewood Farm 72 72 Andover: **Dwellings** Downlands 340 Land east of the Middleway Andover: 280 **Dwellings** 280 Downlands 165 Land at Finkley Down Farm Andover: 1600 **Dwellings** 350 1250 Romans 311 Land at East Anton Andover: 5 5 **Dwellings** Romans 167 Land at Bere Hill 450 50 400 Andover: St **Dwellings** Mary's 247 Land at Bere Hill Farm Andover: 700 150 250 300 **Dwellings** Winton 88 Land south of Appleshaw Appleshaw 306 **Dwellings** 306 Land north of Eastville Road 100 **Dwellings** 100 89 Appleshaw 90 Land south of Eastville Road Appleshaw 40 **Dwellings** 40