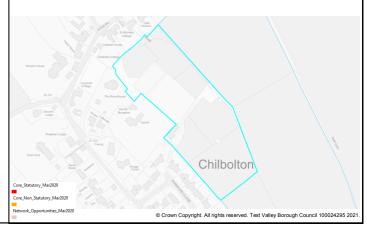

| 59              | Land by Orchards, Romsey Road         | Awbridge      | 10  | Dwellings | 1   | Not know | n |
|-----------------|---------------------------------------|---------------|-----|-----------|-----|----------|---|
| 101             | Land at Danes Road                    | Awbridge      | 10  | Dwellings | 10  |          |   |
| 342             | Land south of Romsey Road             | Awbridge      | 20  | Dwellings | 20  |          |   |
| 280             | Land at The Street                    | Barton Stacey | 9   | Dwellings | 9   |          |   |
| 380             | Tennis Court Field                    | Barton Stacey | 10  | Dwellings | 10  |          |   |
| 381             | Land north of Bullington Lane         | Barton Stacey | 10  | Dwellings | 10  |          |   |
| 46              | Land north of Jacobs Folly            | Braishfield   | 20  | Dwellings | 20  |          |   |
| 91              | Fairbournes Farm                      | Braishfield   | 30  | Dwellings | 30  |          |   |
| 115             | Land west and east of Braishfield     | Braishfield   | 160 | Dwellings | 160 |          |   |
|                 | Road                                  |               |     |           |     |          |   |
| 119             | Land at Megana Way                    | Braishfield   | 20  | Dwellings | 20  |          |   |
| 164             | Land south of Lionwood                | Braishfield   | 15  | Dwellings | 15  |          |   |
| 301             | Land south of 'The Dog and Crook      | Braishfield   | 5   | Dwellings | 5   |          |   |
|                 | PH'                                   |               |     |           |     |          |   |
| 302             | Land south of the 'Listed Farmhouse', | Braishfield   | 12  | Dwellings | 12  |          |   |
|                 | Fairbournes Farm                      |               |     |           |     |          |   |
| 352             | Land to rear of Willowbrook House,    | Braishfield   | 15  | Dwellings | 15  |          |   |
|                 | Brook Hill                            |               |     |           |     |          |   |
| 365             | Rudd Lane                             | Braishfield   | 5   | Dwellings | 5   |          |   |
| 20              | Land north of School Lane             | Broughton     | 10  | Dwellings | 10  |          |   |
| 105             | Land northwest of Hayters Farm        | Broughton     | 20  | Dwellings | 20  |          |   |
| 107             | Coolers Farm Field                    | Broughton     | 19  | Dwellings | 19  |          |   |
| 116             | Land adj. to Hyde Farm                | Broughton     | 45  | Dwellings | 45  |          |   |
| 127             | Old Donkey Field                      | Broughton     | 5   | Dwellings | 5   |          |   |
| 225             | Land at Brightside Farm               | Broughton     | 6   | Dwellings | 6   |          |   |
| 273             | Land north of School Lane             | Broughton     | 5   | Dwellings | 5   |          |   |
| 242             | Grazing Land at Charlton              | Charlton      | 115 | Dwellings |     | 115      |   |
| 390             | Land off Enham Lane                   | Charlton      | 52  | Dwellings | 1   | Not know | n |
| 287             | Thirt Way                             | Chilbolton    | 5   | Dwellings | 5   |          |   |
| 382             | Land east of Upcote / Drove Road      | Chilbolton    | 10  | Dwellings | 10  |          |   |
| 389             | Land to the North East of Drove Road  | Chilbolton    | 300 | Dwellings | 230 | 70       |   |
| 7               | Land west of Holbury Lane             | East Dean     | 65  | Dwellings | 65  |          |   |
| 206             | Land west of Manor Farm House         | Enham         | 5   | Dwellings | 5   |          |   |
|                 |                                       | Alamein       |     |           |     |          |   |
| 233             | Land at Woodhouse Farm                | Enham         | 250 | Dwellings | 200 | 50       |   |
|                 |                                       | Alamein       |     |           |     |          |   |
| 234             | Land east of Smannell Road            | Enham         | 350 | Dwellings | 280 | 70       |   |
|                 |                                       | Alamein       |     |           |     |          |   |
| 5               | Field at Dauntsey Lane                | Fyfield       | 14  | Dwellings | 14  |          |   |
| 23              | Land adj. to Honeysuckle Cottage      | Goodworth     | 10  | Dwellings | 10  |          |   |
|                 |                                       | Clatford      |     |           |     |          |   |
| 64              | Land at Barrow Hill                   | Goodworth     | 46  | Dwellings | 46  |          |   |
|                 |                                       | Clatford      |     |           |     |          |   |
| 120             | Land at Twin Acres                    | Goodworth     | 5   | Dwellings | 5   |          |   |
|                 |                                       | Clatford      |     |           |     |          |   |
| 262             | Manor Farm Meadows                    | Goodworth     | 75  | Dwellings | 75  |          |   |
| 0.5             |                                       | Clatford      |     | <u> </u>  |     |          |   |
| 364             | Whitehouse Field                      | Goodworth     | 500 | Dwellings | 500 |          |   |
| 0.5.5           |                                       | Clatford      | 4.5 | <u> </u>  |     |          |   |
| 383             | Three Acres, Station Road             | Grateley      | 40  | Dwellings | 40  |          |   |
| 202             | Three Acres with Broadleys, Station   | Grateley      | 40  | Dwellings | 40  | I        |   |
| 383             |                                       |               |     | 9 1       |     |          |   |
| 383<br>a<br>386 | Road  Land north of Hill View Farm    | Grateley      | 45  | Dwellings | 45  |          |   |