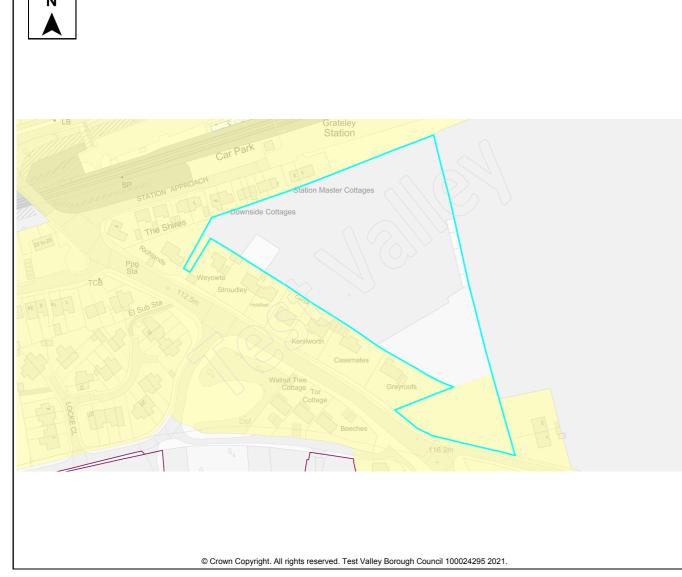

| 59              | Land by Orchards, Romsey Road         | Awbridge      | 10  | Dwellings | 1   | Not know | n |
|-----------------|---------------------------------------|---------------|-----|-----------|-----|----------|---|
| 101             | Land at Danes Road                    | Awbridge      | 10  | Dwellings | 10  |          |   |
| 342             | Land south of Romsey Road             | Awbridge      | 20  | Dwellings | 20  |          |   |
| 280             | Land at The Street                    | Barton Stacey | 9   | Dwellings | 9   |          |   |
| 380             | Tennis Court Field                    | Barton Stacey | 10  | Dwellings | 10  |          |   |
| 381             | Land north of Bullington Lane         | Barton Stacey | 10  | Dwellings | 10  |          |   |
| 46              | Land north of Jacobs Folly            | Braishfield   | 20  | Dwellings | 20  |          |   |
| 91              | Fairbournes Farm                      | Braishfield   | 30  | Dwellings | 30  |          |   |
| 115             | Land west and east of Braishfield     | Braishfield   | 160 | Dwellings | 160 |          |   |
|                 | Road                                  |               |     |           |     |          |   |
| 119             | Land at Megana Way                    | Braishfield   | 20  | Dwellings | 20  |          |   |
| 164             | Land south of Lionwood                | Braishfield   | 15  | Dwellings | 15  |          |   |
| 301             | Land south of 'The Dog and Crook      | Braishfield   | 5   | Dwellings | 5   |          |   |
|                 | PH'                                   |               |     |           |     |          |   |
| 302             | Land south of the 'Listed Farmhouse', | Braishfield   | 12  | Dwellings | 12  |          |   |
|                 | Fairbournes Farm                      |               |     |           |     |          |   |
| 352             | Land to rear of Willowbrook House,    | Braishfield   | 15  | Dwellings | 15  |          |   |
|                 | Brook Hill                            |               |     |           |     |          |   |
| 365             | Rudd Lane                             | Braishfield   | 5   | Dwellings | 5   |          |   |
| 20              | Land north of School Lane             | Broughton     | 10  | Dwellings | 10  |          |   |
| 105             | Land northwest of Hayters Farm        | Broughton     | 20  | Dwellings | 20  |          |   |
| 107             | Coolers Farm Field                    | Broughton     | 19  | Dwellings | 19  |          |   |
| 116             | Land adj. to Hyde Farm                | Broughton     | 45  | Dwellings | 45  |          |   |
| 127             | Old Donkey Field                      | Broughton     | 5   | Dwellings | 5   |          |   |
| 225             | Land at Brightside Farm               | Broughton     | 6   | Dwellings | 6   |          |   |
| 273             | Land north of School Lane             | Broughton     | 5   | Dwellings | 5   |          |   |
| 242             | Grazing Land at Charlton              | Charlton      | 115 | Dwellings |     | 115      |   |
| 390             | Land off Enham Lane                   | Charlton      | 52  | Dwellings | 1   | Not know | n |
| 287             | Thirt Way                             | Chilbolton    | 5   | Dwellings | 5   |          |   |
| 382             | Land east of Upcote / Drove Road      | Chilbolton    | 10  | Dwellings | 10  |          |   |
| 389             | Land to the North East of Drove Road  | Chilbolton    | 300 | Dwellings | 230 | 70       |   |
| 7               | Land west of Holbury Lane             | East Dean     | 65  | Dwellings | 65  |          |   |
| 206             | Land west of Manor Farm House         | Enham         | 5   | Dwellings | 5   |          |   |
|                 |                                       | Alamein       |     |           |     |          |   |
| 233             | Land at Woodhouse Farm                | Enham         | 250 | Dwellings | 200 | 50       |   |
|                 |                                       | Alamein       |     |           |     |          |   |
| 234             | Land east of Smannell Road            | Enham         | 350 | Dwellings | 280 | 70       |   |
|                 |                                       | Alamein       |     |           |     |          |   |
| 5               | Field at Dauntsey Lane                | Fyfield       | 14  | Dwellings | 14  |          |   |
| 23              | Land adj. to Honeysuckle Cottage      | Goodworth     | 10  | Dwellings | 10  |          |   |
|                 |                                       | Clatford      |     |           |     |          |   |
| 64              | Land at Barrow Hill                   | Goodworth     | 46  | Dwellings | 46  |          |   |
|                 |                                       | Clatford      |     |           |     |          |   |
| 120             | Land at Twin Acres                    | Goodworth     | 5   | Dwellings | 5   |          |   |
|                 |                                       | Clatford      |     |           |     |          |   |
| 262             | Manor Farm Meadows                    | Goodworth     | 75  | Dwellings | 75  |          |   |
| 0.5             |                                       | Clatford      |     | <u> </u>  |     |          |   |
| 364             | Whitehouse Field                      | Goodworth     | 500 | Dwellings | 500 |          |   |
| 0.5.5           |                                       | Clatford      | 4.5 | <u> </u>  |     |          |   |
| 383             | Three Acres, Station Road             | Grateley      | 40  | Dwellings | 40  |          |   |
| 202             | Three Acres with Broadleys, Station   | Grateley      | 40  | Dwellings | 40  | I        |   |
| 383             |                                       |               |     | 9 1       |     |          |   |
| 383<br>a<br>386 | Road  Land north of Hill View Farm    | Grateley      | 45  | Dwellings | 45  |          |   |