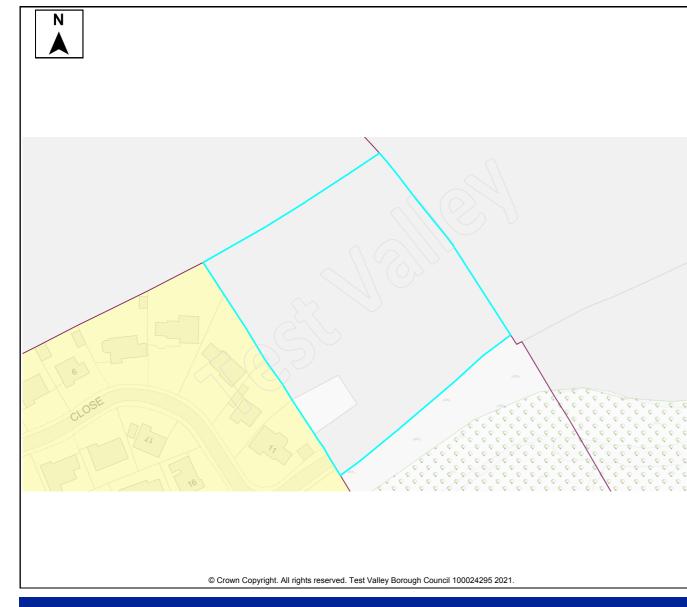

|    |  |  |  |  |  |  |  |  |
|                                       |    |  |  |  |  |  |  |  |  |

This document forms part of the evidence base for the next Local Plan DPD. It provides information on available land, it <u>does not</u> allocate sites.

Floor Space (m²)

#### Summary

The site is available and promoted for development by the land owner, with interest from a developer.

The site is located outside of the settlement boundary of the TVBC Revised Local Plan DPD. The site is adjacent to the village of Weyhill which is identified as a Rural Village in the Local Plan Settlement Hierarchy.

Rural Villages do not contain the range and number of facilities and services or have the same accessibility as larger settlements.

## Hbic Local Ecological Network





| Site Details              |                                 |         |                 |                                   |                               |        |                        |                      |             |             |                  |      |               |       |       |
|---------------------------|---------------------------------|---------|-----------------|-----------------------------------|-------------------------------|--------|------------------------|----------------------|-------------|-------------|------------------|------|---------------|-------|-------|
| Site Details              |                                 |         |                 |                                   |                               |        |