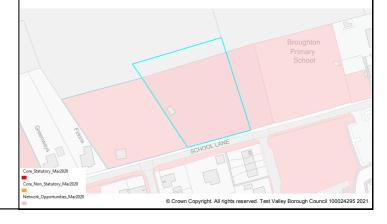

| 59              | Land by Orchards, Romsey Road         | Awbridge      | 10  | Dwellings | 1   | Not know | n |
|-----------------|---------------------------------------|---------------|-----|-----------|-----|----------|---|
| 101             | Land at Danes Road                    | Awbridge      | 10  | Dwellings | 10  |          |   |
| 342             | Land south of Romsey Road             | Awbridge      | 20  | Dwellings | 20  |          |   |
| 280             | Land at The Street                    | Barton Stacey | 9   | Dwellings | 9   |          |   |
| 380             | Tennis Court Field                    | Barton Stacey | 10  | Dwellings | 10  |          |   |
| 381             | Land north of Bullington Lane         | Barton Stacey | 10  | Dwellings | 10  |          |   |
| 46              | Land north of Jacobs Folly            | Braishfield   | 20  | Dwellings | 20  |          |   |
| 91              | Fairbournes Farm                      | Braishfield   | 30  | Dwellings | 30  |          |   |
| 115             | Land west and east of Braishfield     | Braishfield   | 160 | Dwellings | 160 |          |   |
|                 | Road                                  |               |     |           |     |          |   |
| 119             | Land at Megana Way                    | Braishfield   | 20  | Dwellings | 20  |          |   |
| 164             | Land south of Lionwood                | Braishfield   | 15  | Dwellings | 15  |          |   |
| 301             | Land south of 'The Dog and Crook      | Braishfield   | 5   | Dwellings | 5   |          |   |
|                 | PH'                                   |               |     |           |     |          |   |
| 302             | Land south of the 'Listed Farmhouse', | Braishfield   | 12  | Dwellings | 12  |          |   |
|                 | Fairbournes Farm                      |               |     |           |     |          |   |
| 352             | Land to rear of Willowbrook House,    | Braishfield   | 15  | Dwellings | 15  |          |   |
|                 | Brook Hill                            |               |     |           |     |          |   |
| 365             | Rudd Lane                             | Braishfield   | 5   | Dwellings | 5   |          |   |
| 20              | Land north of School Lane             | Broughton     | 10  | Dwellings | 10  |          |   |
| 105             | Land northwest of Hayters Farm        | Broughton     | 20  | Dwellings | 20  |          |   |
| 107             | Coolers Farm Field                    | Broughton     | 19  | Dwellings | 19  |          |   |
| 116             | Land adj. to Hyde Farm                | Broughton     | 45  | Dwellings | 45  |          |   |
| 127             | Old Donkey Field                      | Broughton     | 5   | Dwellings | 5   |          |   |
| 225             | Land at Brightside Farm               | Broughton     | 6   | Dwellings | 6   |          |   |
| 273             | Land north of School Lane             | Broughton     | 5   | Dwellings | 5   |          |   |
| 242             | Grazing Land at Charlton              | Charlton      | 115 | Dwellings |     | 115      |   |
| 390             | Land off Enham Lane                   | Charlton      | 52  | Dwellings | 1   | Not know | n |
| 287             | Thirt Way                             | Chilbolton    | 5   | Dwellings | 5   |          |   |
| 382             | Land east of Upcote / Drove Road      | Chilbolton    | 10  | Dwellings | 10  |          |   |
| 389             | Land to the North East of Drove Road  | Chilbolton    | 300 | Dwellings | 230 | 70       |   |
| 7               | Land west of Holbury Lane             | East Dean     | 65  | Dwellings | 65  |          |   |
| 206             | Land west of Manor Farm House         | Enham         | 5   | Dwellings | 5   |          |   |
|                 |                                       | Alamein       |     |           |     |          |   |
| 233             | Land at Woodhouse Farm                | Enham         | 250 | Dwellings | 200 | 50       |   |
|                 |                                       | Alamein       |     |           |     |          |   |
| 234             | Land east of Smannell Road            | Enham         | 350 | Dwellings | 280 | 70       |   |
|                 |                                       | Alamein       |     |           |     |          |   |
| 5               | Field at Dauntsey Lane                | Fyfield       | 14  | Dwellings | 14  |          |   |
| 23              | Land adj. to Honeysuckle Cottage      | Goodworth     | 10  | Dwellings | 10  |          |   |
|                 |                                       | Clatford      |     |           |     |          |   |
| 64              | Land at Barrow Hill                   | Goodworth     | 46  | Dwellings | 46  |          |   |
|                 |                                       | Clatford      |     |           |     |          |   |
| 120             | Land at Twin Acres                    | Goodworth     | 5   | Dwellings | 5   |          |   |
|                 |                                       | Clatford      |     |           |     |          |   |
| 262             | Manor Farm Meadows                    | Goodworth     | 75  | Dwellings | 75  |          |   |
| 0.5             |                                       | Clatford      |     | <u> </u>  |     |          |   |
| 364             | Whitehouse Field                      | Goodworth     | 500 | Dwellings | 500 |          |   |
| 0.5.5           |                                       | Clatford      | 4.5 | <u> </u>  |     |          |   |
| 383             | Three Acres, Station Road             | Grateley      | 40  | Dwellings | 40  |          |   |
| 202             | Three Acres with Broadleys, Station   | Grateley      | 40  | Dwellings | 40  | I        |   |
| 383             |                                       |               |     | 9 1       |     |          |   |
| 383<br>a<br>386 | Road  Land north of Hill View Farm    | Grateley      | 45  | Dwellings | 45  |          |   |