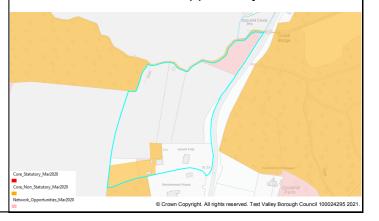

ilable and promoted for development by the land owner, with interest from a developer.

The site is located outside of the settlement boundary of the TVBC Revised Local Plan DPD. The site is adjacent to the village of Braishfield which is identified as a Rural Village in the Local Plan Settlement Hierarchy.

Rural Villages do not contain the range and number of facilities and services or have the same accessibility as larger settlements.

#### Hbic Local Ecological Network

An ecological network is a group of habitat patches that species can move easily between, maintaining ecological function and conserving biodiversity. This site includes both Core Non-Statutory Areas containing "Ancient Woodlands" "All Local Wildlife Sites (SINCs)" or "Priority Habitats" and Network Opportunity Areas.





| 40                   |         |            |        |         |          |          |      |                                   |                 |      |                |                     |                                            |              |       |          |
|----------------------|---------|------------|--------|---------|----------|----------|------|-----------------------------------|-----------------|------|----------------|---------------------|--------------------------------------------|--------------|-------|----------|
| Site Details         |         |            |        |         |          |          |      |                                   |                 |      |                |                     |                                            |