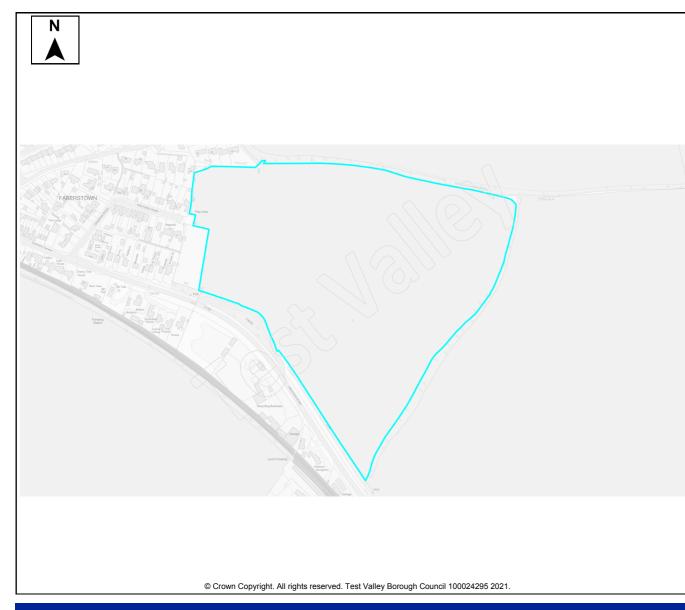

This document forms part of the evidence base for the next Local Plan DPD. It provides information on available land, it does not allocate sites

| 387   | Land north of Streetway Road         | Grateley          | 115 | Dwellings      | 115 |     |   |
|-------|--------------------------------------|-------------------|-----|----------------|-----|-----|---|
| 236   | Land west of Houghton Road           | Houghton          | 300 | Dwellings      | 300 |     |   |
| 238   | Land north of Stevens Drove          | Houghton          | 45  | Dwellings      | 45  |     |   |
| 239   | Land west of Rose Cottage            | Houghton          | 12  | Dwellings      | 12  |     |   |
| 286   | Meon Hill Farm                       | Houghton          | 61  | Dwellings      | 61  |     |   |
| 61    | Land east of Ludgershall             | Kimpton           | 350 | Dwellings      | 30  | 320 |   |
| 274   | Land west of Deacon Road             | Kimpton           | 16  | Dwellings      | 16  | 320 |   |
| 50    | Land & buildings west of Horsebridge | Kings             | 50  | Dwellings      | 50  |     |   |
| 30    | Road                                 | Somborne          | 30  | Dwellings      | 30  |     |   |
| 51    | Land east of Horsebridge Farm        | Kings             | 20  | Dwellings      | 20  |     |   |
|       | Cottages                             | Somborne          | 20  | Dwellings      | 20  |     |   |
| 52    | Land west of Horsebrige Road         | Kings             | 15  | Dwellings      | 15  |     |   |
| 0_    | Zana weet er nereezinge rieda        | Somborne          |     | 2ge            | .0  |     |   |
| 53    | Land east of Horsebridge Road        | Kings             | 10  | Dwellings      | 10  |     |   |
|       | gogogo                               | Somborne          | . • | ge             | . • |     |   |
| 54    | Land between Romsey Road &           | Kings             | 15  | Dwellings      | 15  |     |   |
|       | Horsebridge Road                     | Somborne          |     |                |     |     |   |
| 55    | Land east of Furzedown Road          | Kings             | 175 | Dwellings      | 175 |     |   |
|       |                                      | Somborne          |     |                |     |     |   |
| 57    | Land between Furzedown Road &        | Kings             | 200 | Dwellings      | 200 |     |   |
|       | Eldon Road                           | Somborne          |     |                |     |     |   |
| 70    | Land at Compton Manor Estate         | Kings             | 20  | Dwellings      | 20  |     |   |
|       |                                      | Somborne          |     |                |     |     |   |
| 78    | Land east of Church Road             | Kings             | 20  | Dwellings      | 20  |     |   |
|       |                                      | Somborne          |     |                |     |     |   |
| 79    | Land east of Church Road allotments  | Kings             | 10  | Dwellings      | 10  |     |   |
|       |                                      | Somborne          |     |                |     |     |   |
| 80    | Land off Winchester Road & New       | Kings             | 11  | Dwellings      | 11  |     |   |
|       | Lane                                 | Somborne          |     |                |     |     |   |
| 81    | Land south of Winchester Road        | Kings             | 9   | Dwellings      | 9   |     |   |
|       |                                      | Somborne          |     |                |     |     |   |
| 148   | Land at Spencers Farm                | Kings             | 30  | Dwellings      | 30  |     |   |
| 074   | 1 1 1 10 10 11                       | Somborne          | 4.5 | D 11:          | 4.5 |     |   |
| 374   | Land south of Cruck Cottage          | Kings             | 15  | Dwellings      | 15  |     |   |
| 275   | Land at Winchaster Dand and New      | Somborne          | 25  | Duallings      | 25  |     |   |
| 375   | Land at Winchester Road and New Lane | Kings<br>Somborne | 25  | Dwellings      | 25  |     |   |
| 376   | Land at Church Lane                  |                   | 20  | Dwellings      | 20  |     |   |
| 376   | Land at Church Lane                  | Kings<br>Somborne | 20  | Dwellings      | 20  |     |   |
| 388   | Garlick Lane                         | Kings             | 6   | Dwellings      | 6   |     |   |
| 300   | Garlick Laile                        | Somborne          | U   | Dweilings      | O   |     |   |
| 128   | Village Centre                       | Leckford          | 10  | Dwellings      | 10  |     |   |
| 130   | Bakers Farm                          | Leckford          | 7   | Dwellings      | 7   |     | 1 |
| 346   | Land south of Winchester Street      | Leckford          | 5   | Dwellings      | ,   | 5   | 1 |
| 347   | Land north-west of Abbots Manor      | Leckford          | 6   | Dwellings      | 6   |     | 1 |
| U-1   | Farmyard                             | Lookioid          | J   | Dwomings       | J   |     |   |
| 8     | Land north of East Dean Road         | Lockerley         | 20  | Dwellings      | 20  |     |   |
| 166   | Coombes Meadow                       | Lockerley         | 25  | Dwellings      | 25  |     |   |
| 259   | Land adj. to East Dean Road          | Lockerley         | 103 | Dwellings      | 80  | 23  |   |
| 260   | Land adj. to Romsey Road             | Lockerley         | 40  | Dwellings      | 40  |     |   |
| 276   | Land north & east of Manor Cottages  | Lockerley         | 60  | Dwellings      | 60  |     |   |
| 334   | Bussells, Cooks Lane                 | Lockerley         | 9   | Dwellings      | 9   |     |   |
| 341   | Woodside, Carters Clay Road          | Lockerley         | 2-6 | Dwellings      | 2-6 |     |   |
| J 1 1 | Trocaciac, Cartoro Ciay Road         | Lookonoy          |     | _ D # Sillings |     | l . | L |