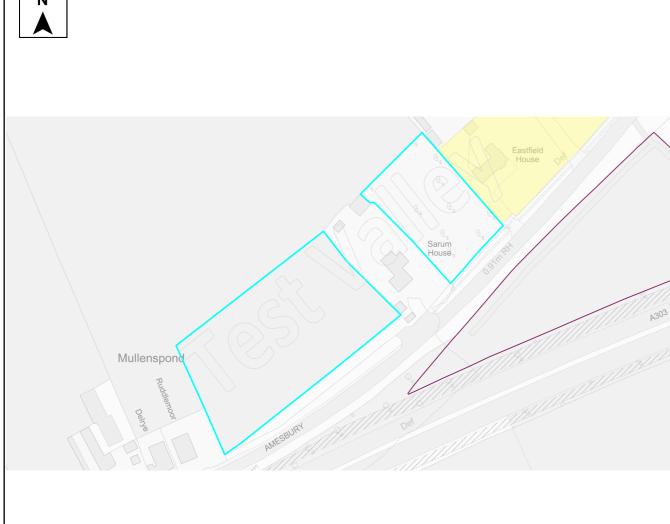

Table A4: Northern Test Valley Sites identified outside of Local Plan Settlement Boundary where a change in policy is required for development Housing Completions in Parish/ Proposed Years Ref Site Name Capacity Ward Use 11-No. 1-5 6-10 15+ 22 The Stables, Clatford Lodge Abbotts Ann **Dwellings** 5 68 Land adjoining new Abbotts Ann Abbotts Ann 30 **Dwellings** 30 primary school 69 Land at Abbotts Hill 10 **Dwellings** 10 Abbotts Ann 123 **Dwellings** Land at Salisbury Road Abbotts Ann 60 55 5 179 Land east of Manor Close Abbotts Ann 100 **Dwellings** 50 50 **Dwellings** 190 Land southeast of Dunkirt Lane Abbotts Ann 25 25 Land at Bulbery Field, Duck Street Dwellings 300 Abbotts Ann 60 60 **Dwellings** 358 Land at Little Ann Bridge Farm Abbotts Ann 400 200 200 359 Land at Anna Valley, Salisbury Road Abbotts Ann 250 **Dwellings** 125 125 The Ridings, Dauntsey Lane Amport **Dwellings** 20 83 20 92 Land west of Sarson Lane Amport 237 **Dwellings** Not known Dwellings 96 Land south of Andover Road Amport Not known 612 97 Land at Amesbury Road Amport 121 **Dwellings** 121 108 Business Park, Sarsons Lane **Amport Dwellings** 12 12 126 Remnant land at Dauntsey Drove Amport 15 **Dwellings** 15 Land at Mayfield House 140 **Amport** 63 **Dwellings** 63 266 Land adi. to Rosebourne Garden Amport 45 **Dwellings** 45 Centre Land east of Dauntsey Lane 317 Amport 20 **Dwellings** 20 Valley View Business Park 12 Andover: **Dwellings** 30 30 Downlands 14 11 Ox Drove 20 **Dwellings** 20 Andover: Downlands 195 3 Walworth Road Andover: 35 **Dwellings** 35 Downlands 202 Land south of Ox Drove Andover: 152 152 **Dwellings** Downlands 258 Coachmans 20 20 Andover: **Dwellings** Downlands 322 Land at Harewood Farm 486 Andover: **Dwellings** 486 Downlands 323 Land at Harewood Farm 72 72 Andover: **Dwellings** Downlands 340 Land east of the Middleway Andover: 280 **Dwellings** 280 Downlands 165 Land at Finkley Down Farm Andover: 1600 **Dwellings** 350 1250 Romans 311 Land at East Anton Andover: 5 5 **Dwellings** Romans 167 Land at Bere Hill 450 50 400 Andover: St **Dwellings** Mary's 247 Land at Bere Hill Farm Andover: 700 150 250 300 **Dwellings** Winton 88 Land south of Appleshaw Appleshaw 306 **Dwellings** 306 Land north of Eastville Road 100 **Dwellings** 100 89 Appleshaw 90 Land south of Eastville Road Appleshaw 40 **Dwellings** 40