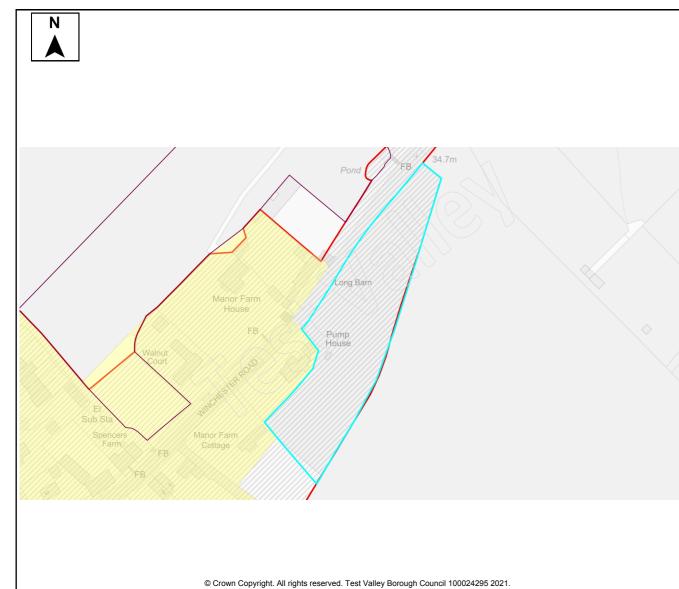

Table A4: Northern Test Valley Sites identified outside of Local Plan Settlement Boundary where a change in policy is required for development Housing Completions in Parish/ Proposed Years Ref Site Name Capacity Ward Use 11-No. 1-5 6-10 15+ 22 The Stables, Clatford Lodge Abbotts Ann **Dwellings** 5 68 Land adjoining new Abbotts Ann Abbotts Ann 30 **Dwellings** 30 primary school 69 Land at Abbotts Hill 10 **Dwellings** 10 Abbotts Ann 123 **Dwellings** Land at Salisbury Road Abbotts Ann 60 55 5 179 Land east of Manor Close Abbotts Ann 100 **Dwellings** 50 50 **Dwellings** 190 Land southeast of Dunkirt Lane Abbotts Ann 25 25 Land at Bulbery Field, Duck Street Dwellings 300 Abbotts Ann 60 60 **Dwellings** 358 Land at Little Ann Bridge Farm Abbotts Ann 400 200 200 359 Land at Anna Valley, Salisbury Road Abbotts Ann 250 **Dwellings** 125 125 The Ridings, Dauntsey Lane Amport **Dwellings** 20 83 20 92 Land west of Sarson Lane Amport 237 **Dwellings** Not known Dwellings 96 Land south of Andover Road Amport Not known 612 97 Land at Amesbury Road Amport 121 **Dwellings** 121 108 Business Park, Sarsons Lane **Amport Dwellings** 12 12 126 Remnant land at Dauntsey Drove Amport 15 **Dwellings** 15 Land at Mayfield House 140 **Amport** 63 **Dwellings** 63 266 Land adi. to Rosebourne Garden Amport 45 **Dwellings** 45 Centre Land east of Dauntsey Lane 317 Amport 20 **Dwellings** 20 Valley View Business Park 12 Andover: **Dwellings** 30 30 Downlands 14 11 Ox Drove 20 **Dwellings** 20 Andover: Downlands 195 3 Walworth Road Andover: 35 **Dwellings** 35 Downlands 202 Land south of Ox Drove Andover: 152 152 **Dwellings** Downlands 258 Coachmans 20 20 Andover: **Dwellings** Downlands 322 Land at Harewood Farm 486 Andover: **Dwellings** 486 Downlands 323 Land at Harewood Farm 72 72 Andover: **Dwellings** Downlands 340 Land east of the Middleway Andover: 280 **Dwellings** 280 Downlands 165 Land at Finkley Down Farm Andover: 1600 **Dwellings** 350 1250 Romans 311 Land at East Anton Andover: 5 5 **Dwellings** Romans 167 Land at Bere Hill 450 50 400 Andover: St **Dwellings** Mary's 247 Land at Bere Hill Farm Andover: 700 150 250 300 **Dwellings** Winton 88 Land south of Appleshaw Appleshaw 306 **Dwellings** 306 Land north of Eastville Road 100 **Dwellings** 100 89 Appleshaw 90 Land south of Eastville Road Appleshaw 40 **Dwellings** 40