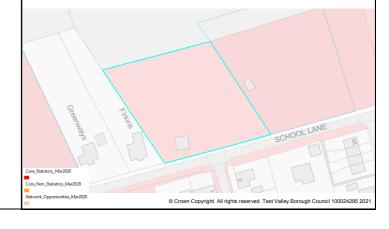

| 59              | Land by Orchards, Romsey Road         | Awbridge      | 10  | Dwellings | 1   | Not know | n |
|-----------------|---------------------------------------|---------------|-----|-----------|-----|----------|---|
| 101             | Land at Danes Road                    | Awbridge      | 10  | Dwellings | 10  |          |   |
| 342             | Land south of Romsey Road             | Awbridge      | 20  | Dwellings | 20  |          |   |
| 280             | Land at The Street                    | Barton Stacey | 9   | Dwellings | 9   |          |   |
| 380             | Tennis Court Field                    | Barton Stacey | 10  | Dwellings | 10  |          |   |
| 381             | Land north of Bullington Lane         | Barton Stacey | 10  | Dwellings | 10  |          |   |
| 46              | Land north of Jacobs Folly            | Braishfield   | 20  | Dwellings | 20  |          |   |
| 91              | Fairbournes Farm                      | Braishfield   | 30  | Dwellings | 30  |          |   |
| 115             | Land west and east of Braishfield     | Braishfield   | 160 | Dwellings | 160 |          |   |
|                 | Road                                  |               |     |           |     |          |   |
| 119             | Land at Megana Way                    | Braishfield   | 20  | Dwellings | 20  |          |   |
| 164             | Land south of Lionwood                | Braishfield   | 15  | Dwellings | 15  |          |   |
| 301             | Land south of 'The Dog and Crook      | Braishfield   | 5   | Dwellings | 5   |          |   |
|                 | PH'                                   |               |     |           |     |          |   |
| 302             | Land south of the 'Listed Farmhouse', | Braishfield   | 12  | Dwellings | 12  |          |   |
|                 | Fairbournes Farm                      |               |     |           |     |          |   |
| 352             | Land to rear of Willowbrook House,    | Braishfield   | 15  | Dwellings | 15  |          |   |
|                 | Brook Hill                            |               |     |           |     |          |   |
| 365             | Rudd Lane                             | Braishfield   | 5   | Dwellings | 5   |          |   |
| 20              | Land north of School Lane             | Broughton     | 10  | Dwellings | 10  |          |   |
| 105             | Land northwest of Hayters Farm        | Broughton     | 20  | Dwellings | 20  |          |   |
| 107             | Coolers Farm Field                    | Broughton     | 19  | Dwellings | 19  |          |   |
| 116             | Land adj. to Hyde Farm                | Broughton     | 45  | Dwellings | 45  |          |   |
| 127             | Old Donkey Field                      | Broughton     | 5   | Dwellings | 5   |          |   |
| 225             | Land at Brightside Farm               | Broughton     | 6   | Dwellings | 6   |          |   |
| 273             | Land north of School Lane             | Broughton     | 5   | Dwellings | 5   |          |   |
| 242             | Grazing Land at Charlton              | Charlton      | 115 | Dwellings |     | 115      |   |
| 390             | Land off Enham Lane                   | Charlton      | 52  | Dwellings | 1   | Not know | n |
| 287             | Thirt Way                             | Chilbolton    | 5   | Dwellings | 5   |          |   |
| 382             | Land east of Upcote / Drove Road      | Chilbolton    | 10  | Dwellings | 10  |          |   |
| 389             | Land to the North East of Drove Road  | Chilbolton    | 300 | Dwellings | 230 | 70       |   |
| 7               | Land west of Holbury Lane             | East Dean     | 65  | Dwellings | 65  |          |   |
| 206             | Land west of Manor Farm House         | Enham         | 5   | Dwellings | 5   |          |   |
|                 |                                       | Alamein       |     |           |     |          |   |
| 233             | Land at Woodhouse Farm                | Enham         | 250 | Dwellings | 200 | 50       |   |
|                 |                                       | Alamein       |     |           |     |          |   |
| 234             | Land east of Smannell Road            | Enham         | 350 | Dwellings | 280 | 70       |   |
|                 |                                       | Alamein       |     |           |     |          |   |
| 5               | Field at Dauntsey Lane                | Fyfield       | 14  | Dwellings | 14  |          |   |
| 23              | Land adj. to Honeysuckle Cottage      | Goodworth     | 10  | Dwellings | 10  |          |   |
|                 |                                       | Clatford      |     |           |     |          |   |
| 64              | Land at Barrow Hill                   | Goodworth     | 46  | Dwellings | 46  |          |   |
|                 |                                       | Clatford      |     |           |     |          |   |
| 120             | Land at Twin Acres                    | Goodworth     | 5   | Dwellings | 5   |          |   |
|                 |                                       | Clatford      |     |           |     |          |   |
| 262             | Manor Farm Meadows                    | Goodworth     | 75  | Dwellings | 75  |          |   |
| 0.5             |                                       | Clatford      |     | <u> </u>  |     |          |   |
| 364             | Whitehouse Field                      | Goodworth     | 500 | Dwellings | 500 |          |   |
| 0.5.5           |                                       | Clatford      | 4.5 | <u> </u>  |     |          |   |
| 383             | Three Acres, Station Road             | Grateley      | 40  | Dwellings | 40  |          |   |
| 202             | Three Acres with Broadleys, Station   | Grateley      | 40  | Dwellings | 40  | I        |   |
| 383             |                                       |               |     | 9 1       |     |          |   |
| 383<br>a<br>386 | Road  Land north of Hill View Farm    | Grateley      | 45  | Dwellings | 45  |          |   |