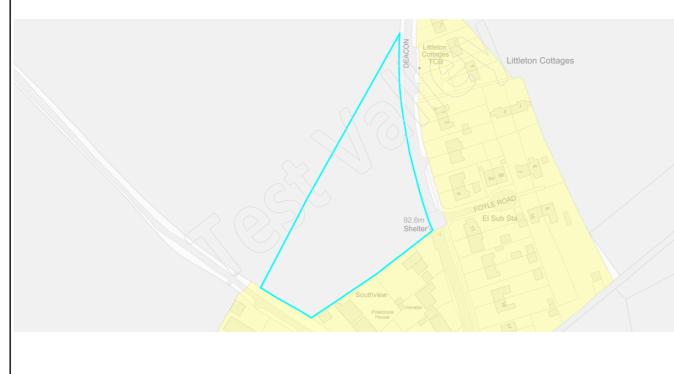

Table A4: Northern Test Valley Sites identified outside of Local Plan Settlement Boundary where a change in policy is required for development Housing Completions in Parish/ Proposed Years Ref Site Name Capacity Ward Use 11-No. 1-5 6-10 15+ 22 The Stables, Clatford Lodge Abbotts Ann **Dwellings** 5 68 Land adjoining new Abbotts Ann Abbotts Ann 30 **Dwellings** 30 primary school 69 Land at Abbotts Hill 10 **Dwellings** 10 Abbotts Ann 123 **Dwellings** Land at Salisbury Road Abbotts Ann 60 55 5 179 Land east of Manor Close Abbotts Ann 100 **Dwellings** 50 50 **Dwellings** 190 Land southeast of Dunkirt Lane Abbotts Ann 25 25 Land at Bulbery Field, Duck Street Dwellings 300 Abbotts Ann 60 60 **Dwellings** 358 Land at Little Ann Bridge Farm Abbotts Ann 400 200 200 359 Land at Anna Valley, Salisbury Road Abbotts Ann 250 **Dwellings** 125 125 The Ridings, Dauntsey Lane Amport **Dwellings** 20 83 20 92 Land west of Sarson Lane Amport 237 **Dwellings** Not known Dwellings 96 Land south of Andover Road Amport Not known 612 97 Land at Amesbury Road Amport 121 **Dwellings** 121 108 Business Park, Sarsons Lane **Amport Dwellings** 12 12 126 Remnant land at Dauntsey Drove Amport 15 **Dwellings** 15 Land at Mayfield House 140 **Amport** 63 **Dwellings** 63 266 Land adi. to Rosebourne Garden Amport 45 **Dwellings** 45 Centre Land east of Dauntsey Lane 317 Amport 20 **Dwellings** 20 Valley View Business Park 12 Andover: **Dwellings** 30 30 Downlands 14 11 Ox Drove 20 **Dwellings** 20 Andover: Downlands 195 3 Walworth Road Andover: 35 **Dwellings** 35 Downlands 202 Land south of Ox Drove Andover: 152 152 **Dwellings** Downlands 258 Coachmans 20 20 Andover: **Dwellings** Downlands 322 Land at Harewood Farm 486 Andover: **Dwellings** 486 Downlands 323 Land at Harewood Farm 72 72 Andover: **Dwellings** Downlands 340 Land east of the Middleway Andover: 280 **Dwellings** 280 Downlands 165 Land at Finkley Down Farm Andover: 1600 **Dwellings** 350 1250 Romans 311 Land at East Anton Andover: 5 5 **Dwellings** Romans 167 Land at Bere Hill 450 50 400 Andover: St **Dwellings** Mary's 247 Land at Bere Hill Farm Andover: 700 150 250 300 **Dwellings** Winton 88 Land south of Appleshaw Appleshaw 306 **Dwellings** 306 Land north of Eastville Road 100 **Dwellings** 100 89 Appleshaw 90 Land south of Eastville Road Appleshaw 40 **Dwellings** 40