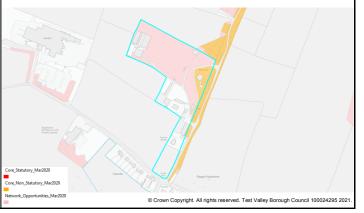

# Summary

The site is available and promoted for development by the land owner, but to date has had no interest from developers.

Flood Risk Zone

The site is located outside of the settlement boundary of the TVBC Revised Local Plan DPD. The site is adjacent to the village of Weyhill which is identified as a Rural Village in the Local Plan Settlement Hierarchy.

Rural Villages do not contain the range and number of facilities and services or have the same accessibility as larger settlements.

Pollution indicated above relates to noise of the adjacent railway

## Hbic Local Ecological Network

Mineral Safeguarding

| 10                  |         |         |       |                               |       |          |      |                      |         |           |             |       |         |                      |       |        |
|---------------------|---------|---------|-------|-------------------------------|-------|----------|------|----------------------|---------|-----------|-------------|-------|---------|----------------------|-------|--------|
| Site Details        |         |         |       |                               |       |          |      |                      |         |           |             |       |         |                      |       |        |
|                     |         | Site N  | ame   | Land                          | d we  | st of Sa | rsor | ı Lane               |         |           |             |       |         |                      |       |        |
| SHELAA Ref          | 92      | Settler | men   | ent Monxton                   |       |          |      |                      |         |           |             |       |         |                      |       |        |
| Parish/Ward         | Ampo    | ort     |       |                               |       |          |      | Site A               | Area    |           | 7.9 Ha      | Dev   | /elopa  | ıble Area            | -     | 7.9 Ha |
| Current Land<br>Use | Agric   | ultural |       | Character of Surrounding Area |       |          |      |                      |         | Agricultu | re ar       | nd dw | ellings |                      |       |        |
| Brownfield/PDI      |         | Green   | nfiel | d                             | ✓     | Comb     | inec | j                    | Brow    | /nfie     | eld/PDL     |       | На      | Greenfield           | t     | На     |
| Countryside (C      | OM2)    |         | ✓     | SINC                          |       |          |      | Infras               | structi | ure       | / Utilities |       | Othe    | r (details b         | elow) | ✓      |
| Local Gap (E3       | )       |         |       | SSSI                          |       |          |      | Land                 | Own     | ers       | hip         |       | Floo    | d Alert Are          | as    |        |
| Conservation A      | Area (E | 9)      |       | SPA/S                         | AC/F  | Ramsar   |      | Cove                 | nants   | s/Te      | enants      |       |         | indwater S<br>ection | ource |        |
| Listed Building     | (E9)    |         |       | AONB                          | (E2)  |          |      | Access/Ransom Strips |         |           |             |       |         |                      |       |        |
| Historic Park &     | Garde   | en (E9) |       | Ancien                        | it Wo | odland   |      | Contaminated Land    |         |           | -           |       |         |                      |       |        |
| Public Open S       | pace (l | _HW1)   |       | TPO                           |       |          |      | Pollution (E8)       |         |           | ✓           |       |         |                      |       |        |
| Employment L        | and (LI | E10)    |       | Flood I                       | Risk  | Zone     |      | Mine                 | ral Sa  | afeç      | guarding    |       | ]       |                      |       |        |