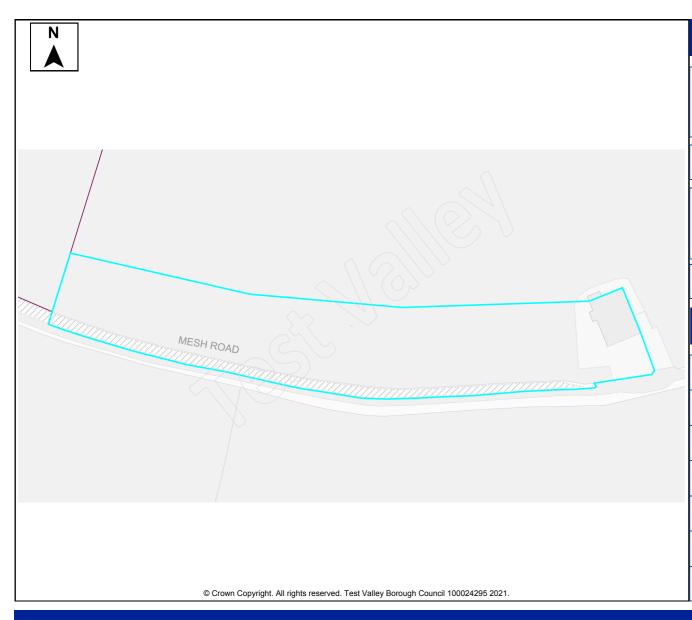

Table A4: Northern Test Valley Sites identified outside of Local Plan Settlement Boundary where a change in policy is required for development Housing Completions in Parish/ Proposed Years Ref Site Name Capacity Ward Use 11-No. 1-5 6-10 15+ 22 The Stables, Clatford Lodge Abbotts Ann **Dwellings** 5 68 Land adjoining new Abbotts Ann Abbotts Ann 30 **Dwellings** 30 primary school 69 Land at Abbotts Hill 10 **Dwellings** 10 Abbotts Ann 123 **Dwellings** Land at Salisbury Road Abbotts Ann 60 55 5 179 Land east of Manor Close Abbotts Ann 100 **Dwellings** 50 50 **Dwellings** 190 Land southeast of Dunkirt Lane Abbotts Ann 25 25 Land at Bulbery Field, Duck Street Dwellings 300 Abbotts Ann 60 60 **Dwellings** 358 Land at Little Ann Bridge Farm Abbotts Ann 400 200 200 359 Land at Anna Valley, Salisbury Road Abbotts Ann 250 **Dwellings** 125 125 The Ridings, Dauntsey Lane Amport **Dwellings** 20 83 20 92 Land west of Sarson Lane Amport 237 **Dwellings** Not known Dwellings 96 Land south of Andover Road Amport Not known 612 97 Land at Amesbury Road Amport 121 **Dwellings** 121 108 Business Park, Sarsons Lane **Amport Dwellings** 12 12 126 Remnant land at Dauntsey Drove Amport 15 **Dwellings** 15 Land at Mayfield House 140 **Amport** 63 **Dwellings** 63 266 Land adi. to Rosebourne Garden Amport 45 **Dwellings** 45 Centre Land east of Dauntsey Lane 317 Amport 20 **Dwellings** 20 Valley View Business Park 12 Andover: **Dwellings** 30 30 Downlands 14 11 Ox Drove 20 **Dwellings** 20 Andover: Downlands 195 3 Walworth Road Andover: 35 **Dwellings** 35 Downlands 202 Land south of Ox Drove Andover: 152 152 **Dwellings** Downlands 258 Coachmans 20 20 Andover: **Dwellings** Downlands 322 Land at Harewood Farm 486 Andover: **Dwellings** 486 Downlands 323 Land at Harewood Farm 72 72 Andover: **Dwellings** Downlands 340 Land east of the Middleway Andover: 280 **Dwellings** 280 Downlands 165 Land at Finkley Down Farm Andover: 1600 **Dwellings** 350 1250 Romans 311 Land at East Anton Andover: 5 5 **Dwellings** Romans 167 Land at Bere Hill 450 50 400 Andover: St **Dwellings** Mary's 247 Land at Bere Hill Farm Andover: 700 150 250 300 **Dwellings** Winton 88 Land south of Appleshaw Appleshaw 306 **Dwellings** 306 Land north of Eastville Road 100 **Dwellings** 100 89 Appleshaw 90 Land south of Eastville Road Appleshaw 40 **Dwellings** 40