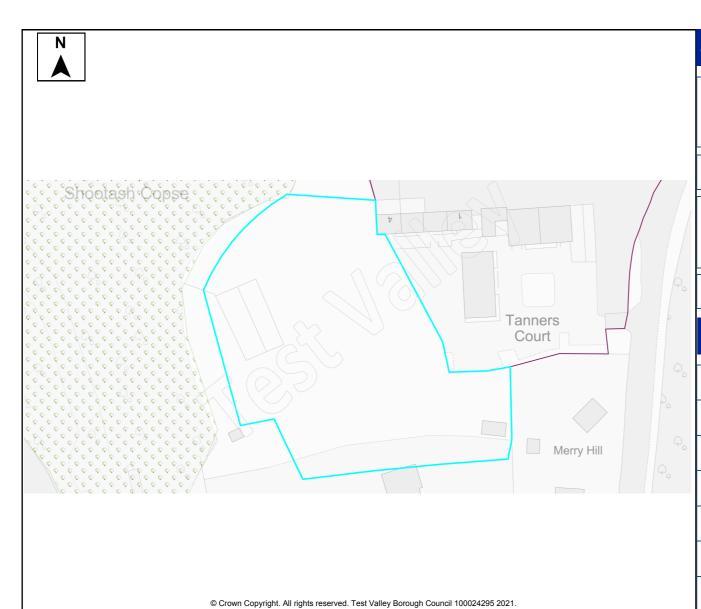

## Summary

The site is available and promoted for development by the land owner, with interest from a developer.

The site is located outside of the settlement boundary of the TVBC Revised Local Plan DPD. The site is adjacent to the village of West Wellow which is identified as a Rural Village in the Local Plan Settlement Hierarchy.

Rural Villages do not contain the range and number of facilities and services or have the same accessibility as larger settlements.

#### Hbic Local Ecological Network

An ecological network is a group of habitat patches that species can move easily between, maintaining ecological function and conserving biodiversity. This site includes some Core Non-Statutory Areas containing "Ancient Woodlands" "All Local Wildlife Sites (SINCs)" or "Priority Habitats"





| Site Details           |                                        |         |            |                 |        |           |                        |                   |                                        |             |             |            |                                          |              |       |      |  |
|------------------------|----------------------------------------|---------|------------|-----------------|--------|-----------|------------------------|-------------------|----------------------------------------|-------------|-------------|------------|------------------------------------------|--------------|-------|------|--|
|                        |                                        | Site N  | ame        | Land            | d at l | Merryhill | l