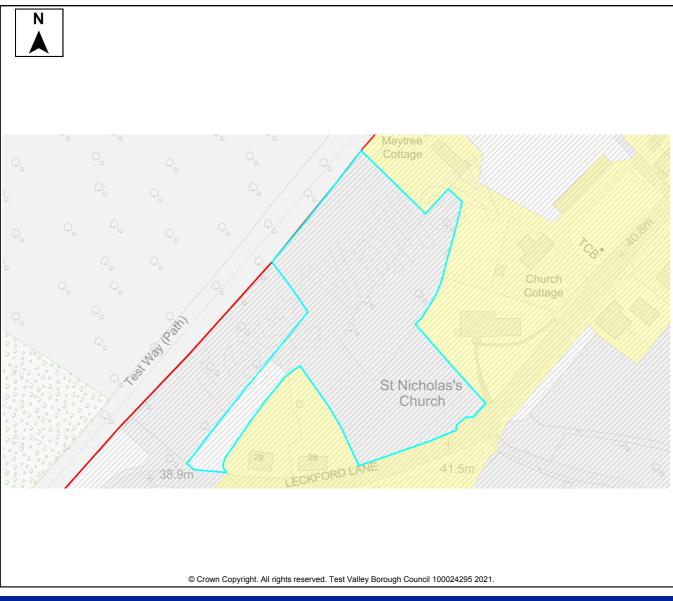

| 59              | Land by Orchards, Romsey Road         | Awbridge      | 10  | Dwellings | 1   | Not know | n |
|-----------------|---------------------------------------|---------------|-----|-----------|-----|----------|---|
| 101             | Land at Danes Road                    | Awbridge      | 10  | Dwellings | 10  |          |   |
| 342             | Land south of Romsey Road             | Awbridge      | 20  | Dwellings | 20  |          |   |
| 280             | Land at The Street                    | Barton Stacey | 9   | Dwellings | 9   |          |   |
| 380             | Tennis Court Field                    | Barton Stacey | 10  | Dwellings | 10  |          |   |
| 381             | Land north of Bullington Lane         | Barton Stacey | 10  | Dwellings | 10  |          |   |
| 46              | Land north of Jacobs Folly            | Braishfield   | 20  | Dwellings | 20  |          |   |
| 91              | Fairbournes Farm                      | Braishfield   | 30  | Dwellings | 30  |          |   |
| 115             | Land west and east of Braishfield     | Braishfield   | 160 | Dwellings | 160 |          |   |
|                 | Road                                  |               |     |           |     |          |   |
| 119             | Land at Megana Way                    | Braishfield   | 20  | Dwellings | 20  |          |   |
| 164             | Land south of Lionwood                | Braishfield   | 15  | Dwellings | 15  |          |   |
| 301             | Land south of 'The Dog and Crook      | Braishfield   | 5   | Dwellings | 5   |          |   |
|                 | PH'                                   |               |     |           |     |          |   |
| 302             | Land south of the 'Listed Farmhouse', | Braishfield   | 12  | Dwellings | 12  |          |   |
|                 | Fairbournes Farm                      |               |     |           |     |          |   |
| 352             | Land to rear of Willowbrook House,    | Braishfield   | 15  | Dwellings | 15  |          |   |
|                 | Brook Hill                            |               |     |           |     |          |   |
| 365             | Rudd Lane                             | Braishfield   | 5   | Dwellings | 5   |          |   |
| 20              | Land north of School Lane             | Broughton     | 10  | Dwellings | 10  |          |   |
| 105             | Land northwest of Hayters Farm        | Broughton     | 20  | Dwellings | 20  |          |   |
| 107             | Coolers Farm Field                    | Broughton     | 19  | Dwellings | 19  |          |   |
| 116             | Land adj. to Hyde Farm                | Broughton     | 45  | Dwellings | 45  |          |   |
| 127             | Old Donkey Field                      | Broughton     | 5   | Dwellings | 5   |          |   |
| 225             | Land at Brightside Farm               | Broughton     | 6   | Dwellings | 6   |          |   |
| 273             | Land north of School Lane             | Broughton     | 5   | Dwellings | 5   |          |   |
| 242             | Grazing Land at Charlton              | Charlton      | 115 | Dwellings |     | 115      |   |
| 390             | Land off Enham Lane                   | Charlton      | 52  | Dwellings | 1   | Not know | n |
| 287             | Thirt Way                             | Chilbolton    | 5   | Dwellings | 5   |          |   |
| 382             | Land east of Upcote / Drove Road      | Chilbolton    | 10  | Dwellings | 10  |          |   |
| 389             | Land to the North East of Drove Road  | Chilbolton    | 300 | Dwellings | 230 | 70       |   |
| 7               | Land west of Holbury Lane             | East Dean     | 65  | Dwellings | 65  |          |   |
| 206             | Land west of Manor Farm House         | Enham         | 5   | Dwellings | 5   |          |   |
|                 |                                       | Alamein       |     |           |     |          |   |
| 233             | Land at Woodhouse Farm                | Enham         | 250 | Dwellings | 200 | 50       |   |
|                 |                                       | Alamein       |     |           |     |          |   |
| 234             | Land east of Smannell Road            | Enham         | 350 | Dwellings | 280 | 70       |   |
|                 |                                       | Alamein       |     |           |     |          |   |
| 5               | Field at Dauntsey Lane                | Fyfield       | 14  | Dwellings | 14  |          |   |
| 23              | Land adj. to Honeysuckle Cottage      | Goodworth     | 10  | Dwellings | 10  |          |   |
|                 |                                       | Clatford      |     |           |     |          |   |
| 64              | Land at Barrow Hill                   | Goodworth     | 46  | Dwellings | 46  |          |   |
|                 |                                       | Clatford      |     |           |     |          |   |
| 120             | Land at Twin Acres                    | Goodworth     | 5   | Dwellings | 5   |          |   |
|                 |                                       | Clatford      |     |           |     |          |   |
| 262             | Manor Farm Meadows                    | Goodworth     | 75  | Dwellings | 75  |          |   |
| 0.5             |                                       | Clatford      |     | <u> </u>  |     |          |   |
| 364             | Whitehouse Field                      | Goodworth     | 500 | Dwellings | 500 |          |   |
| 0.5.5           |                                       | Clatford      | 4.5 | <u> </u>  |     |          |   |
| 383             | Three Acres, Station Road             | Grateley      | 40  | Dwellings | 40  |          |   |
| 202             | Three Acres with Broadleys, Station   | Grateley      | 40  | Dwellings | 40  | I        |   |
| 383             |                                       |               |     | 9 1       |     |          |   |
| 383<br>a<br>386 | Road  Land north of Hill View Farm    | Grateley      | 45  | Dwellings | 45  |          |   |