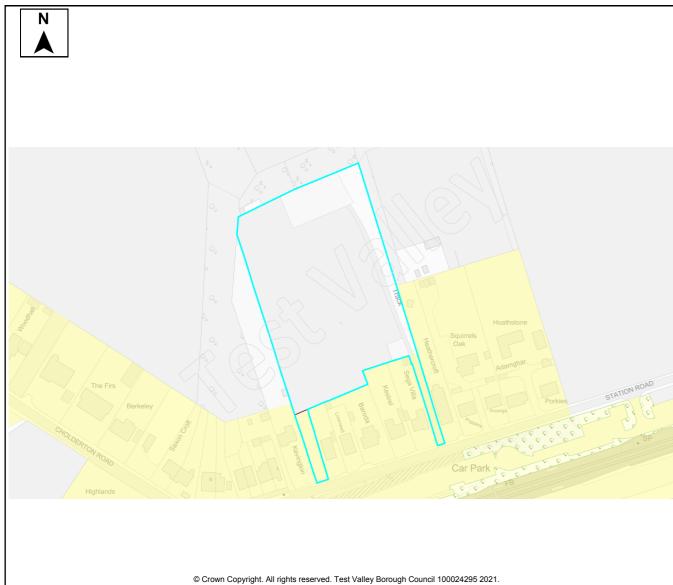

Table A4: Northern Test Valley Sites identified outside of Local Plan Settlement Boundary where a change in policy is required for development Housing Completions in Parish/ Proposed Years Ref Site Name Capacity Ward Use 11-No. 1-5 6-10 15+ 22 The Stables, Clatford Lodge Abbotts Ann **Dwellings** 5 68 Land adjoining new Abbotts Ann Abbotts Ann 30 **Dwellings** 30 primary school 69 Land at Abbotts Hill 10 **Dwellings** 10 Abbotts Ann 123 **Dwellings** Land at Salisbury Road Abbotts Ann 60 55 5 179 Land east of Manor Close Abbotts Ann 100 **Dwellings** 50 50 **Dwellings** 190 Land southeast of Dunkirt Lane Abbotts Ann 25 25 Land at Bulbery Field, Duck Street Dwellings 300 Abbotts Ann 60 60 **Dwellings** 358 Land at Little Ann Bridge Farm Abbotts Ann 400 200 200 359 Land at Anna Valley, Salisbury Road Abbotts Ann 250 **Dwellings** 125 125 The Ridings, Dauntsey Lane Amport **Dwellings** 20 83 20 92 Land west of Sarson Lane Amport 237 **Dwellings** Not known Dwellings 96 Land south of Andover Road Amport Not known 612 97 Land at Amesbury Road Amport 121 **Dwellings** 121 108 Business Park, Sarsons Lane **Amport Dwellings** 12 12 126 Remnant land at Dauntsey Drove Amport 15 **Dwellings** 15 Land at Mayfield House 140 **Amport** 63 **Dwellings** 63 266 Land adi. to Rosebourne Garden Amport 45 **Dwellings** 45 Centre Land east of Dauntsey Lane 317 Amport 20 **Dwellings** 20 Valley View Business Park 12 Andover: **Dwellings** 30 30 Downlands 14 11 Ox Drove 20 **Dwellings** 20 Andover: Downlands 195 3 Walworth Road Andover: 35 **Dwellings** 35 Downlands 202 Land south of Ox Drove Andover: 152 152 **Dwellings** Downlands 258 Coachmans 20 20 Andover: **Dwellings** Downlands 322 Land at Harewood Farm 486 Andover: **Dwellings** 486 Downlands 323 Land at Harewood Farm 72 72 Andover: **Dwellings** Downlands 340 Land east of the Middleway Andover: 280 **Dwellings** 280 Downlands 165 Land at Finkley Down Farm Andover: 1600 **Dwellings** 350 1250 Romans 311 Land at East Anton Andover: 5 5 **Dwellings** Romans 167 Land at Bere Hill 450 50 400 Andover: St **Dwellings** Mary's 247 Land at Bere Hill Farm Andover: 700 150 250 300 **Dwellings** Winton 88 Land south of Appleshaw Appleshaw 306 **Dwellings** 306 Land north of Eastville Road 100 **Dwellings** 100 89 Appleshaw 90 Land south of Eastville Road Appleshaw 40 **Dwellings** 40