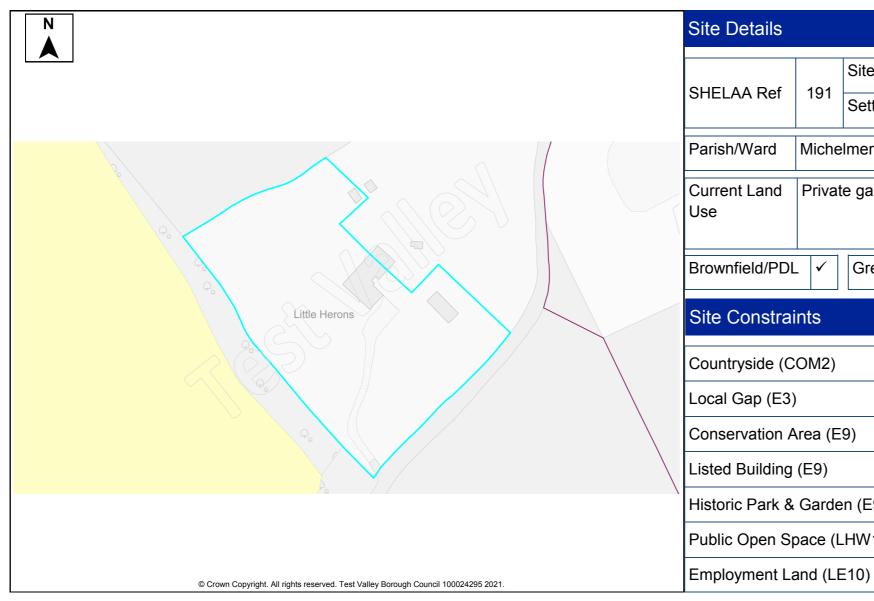

Table A4: Northern Test Valley Sites identified outside of Local Plan Settlement Boundary where a change in policy is required for development Housing Completions in Parish/ Proposed Years Ref Site Name Capacity Ward Use 11-No. 1-5 6-10 15+ 22 The Stables, Clatford Lodge Abbotts Ann **Dwellings** 5 68 Land adjoining new Abbotts Ann Abbotts Ann 30 **Dwellings** 30 primary school 69 Land at Abbotts Hill 10 **Dwellings** 10 Abbotts Ann 123 **Dwellings** Land at Salisbury Road Abbotts Ann 60 55 5 179 Land east of Manor Close Abbotts Ann 100 **Dwellings** 50 50 **Dwellings** 190 Land southeast of Dunkirt Lane Abbotts Ann 25 25 Land at Bulbery Field, Duck Street Dwellings 300 Abbotts Ann 60 60 **Dwellings** 358 Land at Little Ann Bridge Farm Abbotts Ann 400 200 200 359 Land at Anna Valley, Salisbury Road Abbotts Ann 250 **Dwellings** 125 125 The Ridings, Dauntsey Lane Amport **Dwellings** 20 83 20 92 Land west of Sarson Lane Amport 237 **Dwellings** Not known Dwellings 96 Land south of Andover Road Amport Not known 612 97 Land at Amesbury Road Amport 121 **Dwellings** 121 108 Business Park, Sarsons Lane **Amport Dwellings** 12 12 126 Remnant land at Dauntsey Drove Amport 15 **Dwellings** 15 Land at Mayfield House 140 **Amport** 63 **Dwellings** 63 266 Land adi. to Rosebourne Garden Amport 45 **Dwellings** 45 Centre Land east of Dauntsey Lane 317 Amport 20 **Dwellings** 20 Valley View Business Park 12 Andover: **Dwellings** 30 30 Downlands 14 11 Ox Drove 20 **Dwellings** 20 Andover: Downlands 195 3 Walworth Road Andover: 35 **Dwellings** 35 Downlands 202 Land south of Ox Drove Andover: 152 152 **Dwellings** Downlands 258 Coachmans 20 20 Andover: **Dwellings** Downlands 322 Land at Harewood Farm 486 Andover: **Dwellings** 486 Downlands 323 Land at Harewood Farm 72 72 Andover: **Dwellings** Downlands 340 Land east of the Middleway Andover: 280 **Dwellings** 280 Downlands 165 Land at Finkley Down Farm Andover: 1600 **Dwellings** 350 1250 Romans 311 Land at East Anton Andover: 5 5 **Dwellings** Romans 167 Land at Bere Hill 450 50 400 Andover: St **Dwellings** Mary's 247 Land at Bere Hill Farm Andover: 700 150 250 300 **Dwellings** Winton 88 Land south of Appleshaw Appleshaw 306 **Dwellings** 306 Land north of Eastville Road 100 **Dwellings** 100 89 Appleshaw 90 Land south of Eastville Road Appleshaw 40 **Dwellings** 40