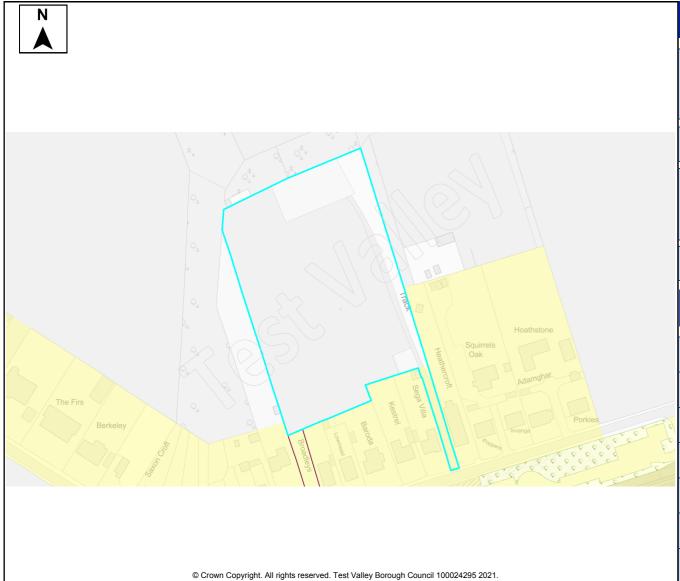

Table A4: Northern Test Valley Sites identified outside of Local Plan Settlement Boundary where a change in policy is required for development Housing Completions in Parish/ Proposed Years Ref Site Name Capacity Ward Use 11-No. 1-5 6-10 15+ 22 The Stables, Clatford Lodge Abbotts Ann **Dwellings** 5 68 Land adjoining new Abbotts Ann Abbotts Ann 30 **Dwellings** 30 primary school 69 Land at Abbotts Hill 10 **Dwellings** 10 Abbotts Ann 123 **Dwellings** Land at Salisbury Road Abbotts Ann 60 55 5 179 Land east of Manor Close Abbotts Ann 100 **Dwellings** 50 50 **Dwellings** 190 Land southeast of Dunkirt Lane Abbotts Ann 25 25 Land at Bulbery Field, Duck Street Dwellings 300 Abbotts Ann 60 60 **Dwellings** 358 Land at Little Ann Bridge Farm Abbotts Ann 400 200 200 359 Land at Anna Valley, Salisbury Road Abbotts Ann 250 **Dwellings** 125 125 The Ridings, Dauntsey Lane Amport **Dwellings** 20 83 20 92 Land west of Sarson Lane Amport 237 **Dwellings** Not known Dwellings 96 Land south of Andover Road Amport Not known 612 97 Land at Amesbury Road Amport 121 **Dwellings** 121 108 Business Park, Sarsons Lane **Amport Dwellings** 12 12 126 Remnant land at Dauntsey Drove Amport 15 **Dwellings** 15 Land at Mayfield House 140 **Amport** 63 **Dwellings** 63 266 Land adi. to Rosebourne Garden Amport 45 **Dwellings** 45 Centre Land east of Dauntsey Lane 317 Amport 20 **Dwellings** 20 Valley View Business Park 12 Andover: **Dwellings** 30 30 Downlands 14 11 Ox Drove 20 **Dwellings** 20 Andover: Downlands 195 3 Walworth Road Andover: 35 **Dwellings** 35 Downlands 202 Land south of Ox Drove Andover: 152 152 **Dwellings** Downlands 258 Coachmans 20 20 Andover: **Dwellings** Downlands 322 Land at Harewood Farm 486 Andover: **Dwellings** 486 Downlands 323 Land at Harewood Farm 72 72 Andover: **Dwellings** Downlands 340 Land east of the Middleway Andover: 280 **Dwellings** 280 Downlands 165 Land at Finkley Down Farm Andover: 1600 **Dwellings** 350 1250 Romans 311 Land at East Anton Andover: 5 5 **Dwellings** Romans 167 Land at Bere Hill 450 50 400 Andover: St **Dwellings** Mary's 247 Land at Bere Hill Farm Andover: 700 150 250 300 **Dwellings** Winton 88 Land south of Appleshaw Appleshaw 306 **Dwellings** 306 Land north of Eastville Road 100 **Dwellings** 100 89 Appleshaw 90 Land south of Eastville Road Appleshaw 40 **Dwellings** 40