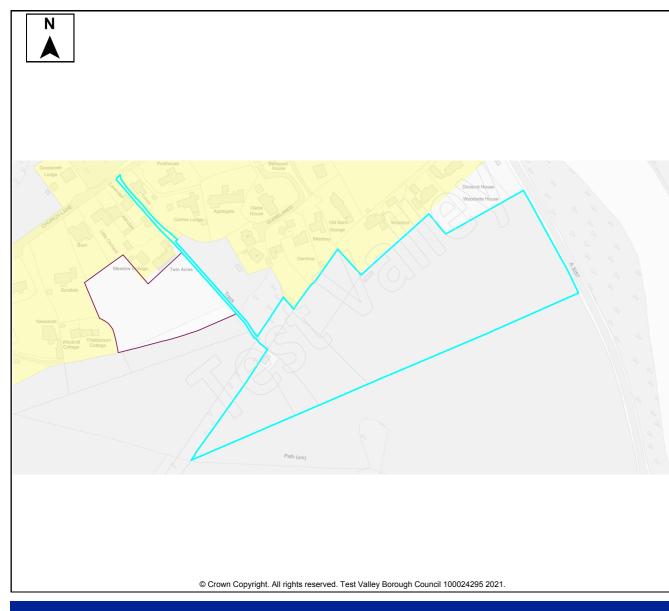

| 59              | Land by Orchards, Romsey Road         | Awbridge      | 10  | Dwellings | 1   | Not know | n |
|-----------------|---------------------------------------|---------------|-----|-----------|-----|----------|---|
| 101             | Land at Danes Road                    | Awbridge      | 10  | Dwellings | 10  |          |   |
| 342             | Land south of Romsey Road             | Awbridge      | 20  | Dwellings | 20  |          |   |
| 280             | Land at The Street                    | Barton Stacey | 9   | Dwellings | 9   |          |   |
| 380             | Tennis Court Field                    | Barton Stacey | 10  | Dwellings | 10  |          |   |
| 381             | Land north of Bullington Lane         | Barton Stacey | 10  | Dwellings | 10  |          |   |
| 46              | Land north of Jacobs Folly            | Braishfield   | 20  | Dwellings | 20  |          |   |
| 91              | Fairbournes Farm                      | Braishfield   | 30  | Dwellings | 30  |          |   |
| 115             | Land west and east of Braishfield     | Braishfield   | 160 | Dwellings | 160 |          |   |
|                 | Road                                  |               |     |           |     |          |   |
| 119             | Land at Megana Way                    | Braishfield   | 20  | Dwellings | 20  |          |   |
| 164             | Land south of Lionwood                | Braishfield   | 15  | Dwellings | 15  |          |   |
| 301             | Land south of 'The Dog and Crook      | Braishfield   | 5   | Dwellings | 5   |          |   |
|                 | PH'                                   |               |     |           |     |          |   |
| 302             | Land south of the 'Listed Farmhouse', | Braishfield   | 12  | Dwellings | 12  |          |   |
|                 | Fairbournes Farm                      |               |     |           |     |          |   |
| 352             | Land to rear of Willowbrook House,    | Braishfield   | 15  | Dwellings | 15  |          |   |
|                 | Brook Hill                            |               |     |           |     |          |   |
| 365             | Rudd Lane                             | Braishfield   | 5   | Dwellings | 5   |          |   |
| 20              | Land north of School Lane             | Broughton     | 10  | Dwellings | 10  |          |   |
| 105             | Land northwest of Hayters Farm        | Broughton     | 20  | Dwellings | 20  |          |   |
| 107             | Coolers Farm Field                    | Broughton     | 19  | Dwellings | 19  |          |   |
| 116             | Land adj. to Hyde Farm                | Broughton     | 45  | Dwellings | 45  |          |   |
| 127             | Old Donkey Field                      | Broughton     | 5   | Dwellings | 5   |          |   |
| 225             | Land at Brightside Farm               | Broughton     | 6   | Dwellings | 6   |          |   |
| 273             | Land north of School Lane             | Broughton     | 5   | Dwellings | 5   |          |   |
| 242             | Grazing Land at Charlton              | Charlton      | 115 | Dwellings |     | 115      |   |
| 390             | Land off Enham Lane                   | Charlton      | 52  | Dwellings | 1   | Not know | n |
| 287             | Thirt Way                             | Chilbolton    | 5   | Dwellings | 5   |          |   |
| 382             | Land east of Upcote / Drove Road      | Chilbolton    | 10  | Dwellings | 10  |          |   |
| 389             | Land to the North East of Drove Road  | Chilbolton    | 300 | Dwellings | 230 | 70       |   |
| 7               | Land west of Holbury Lane             | East Dean     | 65  | Dwellings | 65  |          |   |
| 206             | Land west of Manor Farm House         | Enham         | 5   | Dwellings | 5   |          |   |
|                 |                                       | Alamein       |     |           |     |          |   |
| 233             | Land at Woodhouse Farm                | Enham         | 250 | Dwellings | 200 | 50       |   |
|                 |                                       | Alamein       |     |           |     |          |   |
| 234             | Land east of Smannell Road            | Enham         | 350 | Dwellings | 280 | 70       |   |
|                 |                                       | Alamein       |     |           |     |          |   |
| 5               | Field at Dauntsey Lane                | Fyfield       | 14  | Dwellings | 14  |          |   |
| 23              | Land adj. to Honeysuckle Cottage      | Goodworth     | 10  | Dwellings | 10  |          |   |
|                 |                                       | Clatford      |     |           |     |          |   |
| 64              | Land at Barrow Hill                   | Goodworth     | 46  | Dwellings | 46  |          |   |
|                 |                                       | Clatford      |     |           |     |          |   |
| 120             | Land at Twin Acres                    | Goodworth     | 5   | Dwellings | 5   |          |   |
|                 |                                       | Clatford      |     |           |     |          |   |
| 262             | Manor Farm Meadows                    | Goodworth     | 75  | Dwellings | 75  |          |   |
| 0.5             |                                       | Clatford      |     | <u> </u>  |     |          |   |
| 364             | Whitehouse Field                      | Goodworth     | 500 | Dwellings | 500 |          |   |
| 0.5.5           |                                       | Clatford      | 4.5 | <u> </u>  |     |          |   |
| 383             | Three Acres, Station Road             | Grateley      | 40  | Dwellings | 40  |          |   |
| 202             | Three Acres with Broadleys, Station   | Grateley      | 40  | Dwellings | 40  | I        |   |
| 383             |                                       |               |     | 9 1       |     |          |   |
| 383<br>a<br>386 | Road  Land north of Hill View Farm    | Grateley      | 45  | Dwellings | 45  |          |   |