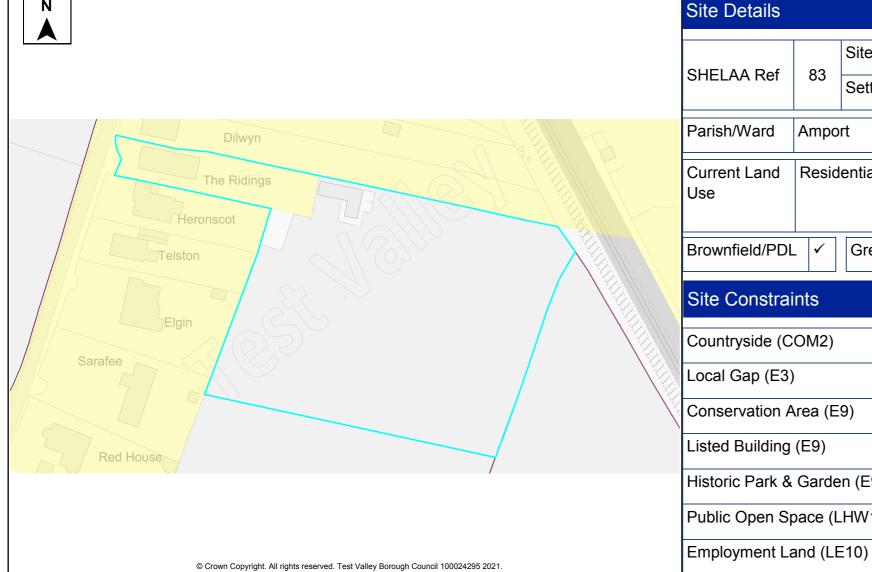

Table A4: Northern Test Valley Sites identified outside of Local Plan Settlement Boundary where a change in policy is required for development Housing Completions in Parish/ Proposed Years Ref Site Name Capacity Ward Use 11-No. 1-5 6-10 15+ 22 The Stables, Clatford Lodge Abbotts Ann **Dwellings** 5 68 Land adjoining new Abbotts Ann Abbotts Ann 30 **Dwellings** 30 primary school 69 Land at Abbotts Hill 10 **Dwellings** 10 Abbotts Ann 123 **Dwellings** Land at Salisbury Road Abbotts Ann 60 55 5 179 Land east of Manor Close Abbotts Ann 100 **Dwellings** 50 50 **Dwellings** 190 Land southeast of Dunkirt Lane Abbotts Ann 25 25 Land at Bulbery Field, Duck Street Dwellings 300 Abbotts Ann 60 60 **Dwellings** 358 Land at Little Ann Bridge Farm Abbotts Ann 400 200 200 359 Land at Anna Valley, Salisbury Road Abbotts Ann 250 **Dwellings** 125 125 The Ridings, Dauntsey Lane Amport **Dwellings** 20 83 20 92 Land west of Sarson Lane Amport 237 **Dwellings** Not known Dwellings 96 Land south of Andover Road Amport Not known 612 97 Land at Amesbury Road Amport 121 **Dwellings** 121 108 Business Park, Sarsons Lane **Amport Dwellings** 12 12 126 Remnant land at Dauntsey Drove Amport 15 **Dwellings** 15 Land at Mayfield House 140 **Amport** 63 **Dwellings** 63 266 Land adi. to Rosebourne Garden Amport 45 **Dwellings** 45 Centre Land east of Dauntsey Lane 317 Amport 20 **Dwellings** 20 Valley View Business Park 12 Andover: **Dwellings** 30 30 Downlands 14 11 Ox Drove 20 **Dwellings** 20 Andover: Downlands 195 3 Walworth Road Andover: 35 **Dwellings** 35 Downlands 202 Land south of Ox Drove Andover: 152 152 **Dwellings** Downlands 258 Coachmans 20 20 Andover: **Dwellings** Downlands 322 Land at Harewood Farm 486 Andover: **Dwellings** 486 Downlands 323 Land at Harewood Farm 72 72 Andover: **Dwellings** Downlands 340 Land east of the Middleway Andover: 280 **Dwellings** 280 Downlands 165 Land at Finkley Down Farm Andover: 1600 **Dwellings** 350 1250 Romans 311 Land at East Anton Andover: 5 5 **Dwellings** Romans 167 Land at Bere Hill 450 50 400 Andover: St **Dwellings** Mary's 247 Land at Bere Hill Farm Andover: 700 150 250 300 **Dwellings** Winton 88 Land south of Appleshaw Appleshaw 306 **Dwellings** 306 Land north of Eastville Road 100 **Dwellings** 100 89 Appleshaw 90 Land south of Eastville Road Appleshaw 40 **Dwellings** 40