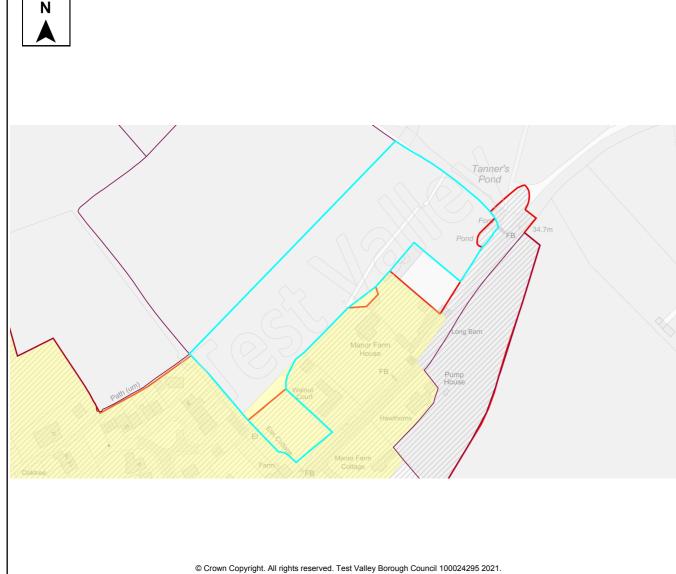

Table A4: Northern Test Valley Sites identified outside of Local Plan Settlement Boundary where a change in policy is required for development Housing Completions in Parish/ Proposed Years Ref Site Name Capacity Ward Use 11-No. 1-5 6-10 15+ 22 The Stables, Clatford Lodge Abbotts Ann **Dwellings** 5 68 Land adjoining new Abbotts Ann Abbotts Ann 30 **Dwellings** 30 primary school 69 Land at Abbotts Hill 10 **Dwellings** 10 Abbotts Ann 123 **Dwellings** Land at Salisbury Road Abbotts Ann 60 55 5 179 Land east of Manor Close Abbotts Ann 100 **Dwellings** 50 50 **Dwellings** 190 Land southeast of Dunkirt Lane Abbotts Ann 25 25 Land at Bulbery Field, Duck Street Dwellings 300 Abbotts Ann 60 60 **Dwellings** 358 Land at Little Ann Bridge Farm Abbotts Ann 400 200 200 359 Land at Anna Valley, Salisbury Road Abbotts Ann 250 **Dwellings** 125 125 The Ridings, Dauntsey Lane Amport **Dwellings** 20 83 20 92 Land west of Sarson Lane Amport 237 **Dwellings** Not known Dwellings 96 Land south of Andover Road Amport Not known 612 97 Land at Amesbury Road Amport 121 **Dwellings** 121 108 Business Park, Sarsons Lane **Amport Dwellings** 12 12 126 Remnant land at Dauntsey Drove Amport 15 **Dwellings** 15 Land at Mayfield House 140 **Amport** 63 **Dwellings** 63 266 Land adi. to Rosebourne Garden Amport 45 **Dwellings** 45 Centre Land east of Dauntsey Lane 317 Amport 20 **Dwellings** 20 Valley View Business Park 12 Andover: **Dwellings** 30 30 Downlands 14 11 Ox Drove 20 **Dwellings** 20 Andover: Downlands 195 3 Walworth Road Andover: 35 **Dwellings** 35 Downlands 202 Land south of Ox Drove Andover: 152 152 **Dwellings** Downlands 258 Coachmans 20 20 Andover: **Dwellings** Downlands 322 Land at Harewood Farm 486 Andover: **Dwellings** 486 Downlands 323 Land at Harewood Farm 72 72 Andover: **Dwellings** Downlands 340 Land east of the Middleway Andover: 280 **Dwellings** 280 Downlands 165 Land at Finkley Down Farm Andover: 1600 **Dwellings** 350 1250 Romans 311 Land at East Anton Andover: 5 5 **Dwellings** Romans 167 Land at Bere Hill 450 50 400 Andover: St **Dwellings** Mary's 247 Land at Bere Hill Farm Andover: 700 150 250 300 **Dwellings** Winton 88 Land south of Appleshaw Appleshaw 306 **Dwellings** 306 Land north of Eastville Road 100 **Dwellings** 100 89 Appleshaw 90 Land south of Eastville Road Appleshaw 40 **Dwellings** 40