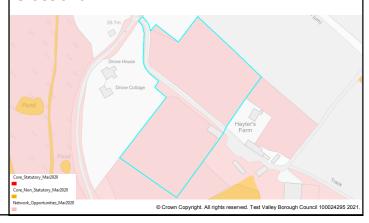

| 59              | Land by Orchards, Romsey Road         | Awbridge      | 10  | Dwellings | 1   | Not know | n |
|-----------------|---------------------------------------|---------------|-----|-----------|-----|----------|---|
| 101             | Land at Danes Road                    | Awbridge      | 10  | Dwellings | 10  |          |   |
| 342             | Land south of Romsey Road             | Awbridge      | 20  | Dwellings | 20  |          |   |
| 280             | Land at The Street                    | Barton Stacey | 9   | Dwellings | 9   |          |   |
| 380             | Tennis Court Field                    | Barton Stacey | 10  | Dwellings | 10  |          |   |
| 381             | Land north of Bullington Lane         | Barton Stacey | 10  | Dwellings | 10  |          |   |
| 46              | Land north of Jacobs Folly            | Braishfield   | 20  | Dwellings | 20  |          |   |
| 91              | Fairbournes Farm                      | Braishfield   | 30  | Dwellings | 30  |          |   |
| 115             | Land west and east of Braishfield     | Braishfield   | 160 | Dwellings | 160 |          |   |
|                 | Road                                  |               |     |           |     |          |   |
| 119             | Land at Megana Way                    | Braishfield   | 20  | Dwellings | 20  |          |   |
| 164             | Land south of Lionwood                | Braishfield   | 15  | Dwellings | 15  |          |   |
| 301             | Land south of 'The Dog and Crook      | Braishfield   | 5   | Dwellings | 5   |          |   |
|                 | PH'                                   |               |     |           |     |          |   |
| 302             | Land south of the 'Listed Farmhouse', | Braishfield   | 12  | Dwellings | 12  |          |   |
|                 | Fairbournes Farm                      |               |     |           |     |          |   |
| 352             | Land to rear of Willowbrook House,    | Braishfield   | 15  | Dwellings | 15  |          |   |
|                 | Brook Hill                            |               |     |           |     |          |   |
| 365             | Rudd Lane                             | Braishfield   | 5   | Dwellings | 5   |          |   |
| 20              | Land north of School Lane             | Broughton     | 10  | Dwellings | 10  |          |   |
| 105             | Land northwest of Hayters Farm        | Broughton     | 20  | Dwellings | 20  |          |   |
| 107             | Coolers Farm Field                    | Broughton     | 19  | Dwellings | 19  |          |   |
| 116             | Land adj. to Hyde Farm                | Broughton     | 45  | Dwellings | 45  |          |   |
| 127             | Old Donkey Field                      | Broughton     | 5   | Dwellings | 5   |          |   |
| 225             | Land at Brightside Farm               | Broughton     | 6   | Dwellings | 6   |          |   |
| 273             | Land north of School Lane             | Broughton     | 5   | Dwellings | 5   |          |   |
| 242             | Grazing Land at Charlton              | Charlton      | 115 | Dwellings |     | 115      |   |
| 390             | Land off Enham Lane                   | Charlton      | 52  | Dwellings | 1   | Not know | n |
| 287             | Thirt Way                             | Chilbolton    | 5   | Dwellings | 5   |          |   |
| 382             | Land east of Upcote / Drove Road      | Chilbolton    | 10  | Dwellings | 10  |          |   |
| 389             | Land to the North East of Drove Road  | Chilbolton    | 300 | Dwellings | 230 | 70       |   |
| 7               | Land west of Holbury Lane             | East Dean     | 65  | Dwellings | 65  |          |   |
| 206             | Land west of Manor Farm House         | Enham         | 5   | Dwellings | 5   |          |   |
|                 |                                       | Alamein       |     |           |     |          |   |
| 233             | Land at Woodhouse Farm                | Enham         | 250 | Dwellings | 200 | 50       |   |
|                 |                                       | Alamein       |     |           |     |          |   |
| 234             | Land east of Smannell Road            | Enham         | 350 | Dwellings | 280 | 70       |   |
|                 |                                       | Alamein       |     |           |     |          |   |
| 5               | Field at Dauntsey Lane                | Fyfield       | 14  | Dwellings | 14  |          |   |
| 23              | Land adj. to Honeysuckle Cottage      | Goodworth     | 10  | Dwellings | 10  |          |   |
|                 |                                       | Clatford      |     |           |     |          |   |
| 64              | Land at Barrow Hill                   | Goodworth     | 46  | Dwellings | 46  |          |   |
|                 |                                       | Clatford      |     |           |     |          |   |
| 120             | Land at Twin Acres                    | Goodworth     | 5   | Dwellings | 5   |          |   |
|                 |                                       | Clatford      |     |           |     |          |   |
| 262             | Manor Farm Meadows                    | Goodworth     | 75  | Dwellings | 75  |          |   |
| 0.5             |                                       | Clatford      |     | <u> </u>  |     |          |   |
| 364             | Whitehouse Field                      | Goodworth     | 500 | Dwellings | 500 |          |   |
| 0.5.5           |                                       | Clatford      | 4.5 | <u> </u>  |     |          |   |
| 383             | Three Acres, Station Road             | Grateley      | 40  | Dwellings | 40  |          |   |
| 202             | Three Acres with Broadleys, Station   | Grateley      | 40  | Dwellings | 40  | I        |   |
| 383             |                                       |               |     | 9 1       |     |          |   |
| 383<br>a<br>386 | Road  Land north of Hill View Farm    | Grateley      | 45  | Dwellings | 45  |          |   |