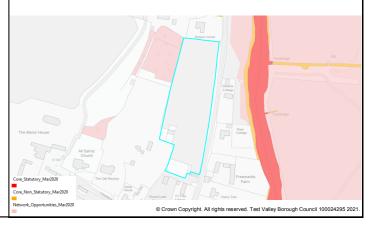

This document forms part of the evidence base for the next Local Plan DPD. It provides information on available land, it does not allocate sites

| 387   | Land north of Streetway Road         | Grateley          | 115 | Dwellings      | 115 |     |   |
|-------|--------------------------------------|-------------------|-----|----------------|-----|-----|---|
| 236   | Land west of Houghton Road           | Houghton          | 300 | Dwellings      | 300 |     |   |
| 238   | Land north of Stevens Drove          | Houghton          | 45  | Dwellings      | 45  |     |   |
| 239   | Land west of Rose Cottage            | Houghton          | 12  | Dwellings      | 12  |     |   |
| 286   | Meon Hill Farm                       | Houghton          | 61  | Dwellings      | 61  |     |   |
| 61    | Land east of Ludgershall             | Kimpton           | 350 | Dwellings      | 30  | 320 |   |
| 274   | Land west of Deacon Road             | Kimpton           | 16  | Dwellings      | 16  | 320 |   |
| 50    | Land & buildings west of Horsebridge | Kings             | 50  | Dwellings      | 50  |     |   |
| 30    | Road                                 | Somborne          | 30  | Dwellings      | 30  |     |   |
| 51    | Land east of Horsebridge Farm        | Kings             | 20  | Dwellings      | 20  |     |   |
|       | Cottages                             | Somborne          | 20  | Dwellings      | 20  |     |   |
| 52    | Land west of Horsebrige Road         | Kings             | 15  | Dwellings      | 15  |     |   |
| 0_    | Zana weet er nereezinge rieda        | Somborne          |     | 2ge            | .0  |     |   |
| 53    | Land east of Horsebridge Road        | Kings             | 10  | Dwellings      | 10  |     |   |
|       | gogogo                               | Somborne          | . • | ge             | . • |     |   |
| 54    | Land between Romsey Road &           | Kings             | 15  | Dwellings      | 15  |     |   |
|       | Horsebridge Road                     | Somborne          |     |                |     |     |   |
| 55    | Land east of Furzedown Road          | Kings             | 175 | Dwellings      | 175 |     |   |
|       |                                      | Somborne          |     |                |     |     |   |
| 57    | Land between Furzedown Road &        | Kings             | 200 | Dwellings      | 200 |     |   |
|       | Eldon Road                           | Somborne          |     |                |     |     |   |
| 70    | Land at Compton Manor Estate         | Kings             | 20  | Dwellings      | 20  |     |   |
|       |                                      | Somborne          |     |                |     |     |   |
| 78    | Land east of Church Road             | Kings             | 20  | Dwellings      | 20  |     |   |
|       |                                      | Somborne          |     |                |     |     |   |
| 79    | Land east of Church Road allotments  | Kings             | 10  | Dwellings      | 10  |     |   |
|       |                                      | Somborne          |     |                |     |     |   |
| 80    | Land off Winchester Road & New       | Kings             | 11  | Dwellings      | 11  |     |   |
|       | Lane                                 | Somborne          |     |                |     |     |   |
| 81    | Land south of Winchester Road        | Kings             | 9   | Dwellings      | 9   |     |   |
|       |                                      | Somborne          |     |                |     |     |   |
| 148   | Land at Spencers Farm                | Kings             | 30  | Dwellings      | 30  |     |   |
| 074   | 1 1 1 10 10 11                       | Somborne          | 4.5 | D 11:          | 4.5 |     |   |
| 374   | Land south of Cruck Cottage          | Kings             | 15  | Dwellings      | 15  |     |   |
| 275   | Land at Winchaster Dand and New      | Somborne          | 25  | Duallings      | 25  |     |   |
| 375   | Land at Winchester Road and New Lane | Kings<br>Somborne | 25  | Dwellings      | 25  |     |   |
| 376   | Land at Church Lane                  |                   | 20  | Dwellings      | 20  |     |   |
| 376   | Land at Church Lane                  | Kings<br>Somborne | 20  | Dwellings      | 20  |     |   |
| 388   | Garlick Lane                         | Kings             | 6   | Dwellings      | 6   |     |   |
| 300   | Garlick Laile                        | Somborne          | U   | Dweilings      | O   |     |   |
| 128   | Village Centre                       | Leckford          | 10  | Dwellings      | 10  |     |   |
| 130   | Bakers Farm                          | Leckford          | 7   | Dwellings      | 7   |     | 1 |
| 346   | Land south of Winchester Street      | Leckford          | 5   | Dwellings      | ,   | 5   | 1 |
| 347   | Land north-west of Abbots Manor      | Leckford          | 6   | Dwellings      | 6   |     | 1 |
| U-1   | Farmyard                             | Lookioid          | J   | Dwomings       | J   |     |   |
| 8     | Land north of East Dean Road         | Lockerley         | 20  | Dwellings      | 20  |     |   |
| 166   | Coombes Meadow                       | Lockerley         | 25  | Dwellings      | 25  |     |   |
| 259   | Land adj. to East Dean Road          | Lockerley         | 103 | Dwellings      | 80  | 23  |   |
| 260   | Land adj. to Romsey Road             | Lockerley         | 40  | Dwellings      | 40  |     |   |
| 276   | Land north & east of Manor Cottages  | Lockerley         | 60  | Dwellings      | 60  |     |   |
| 334   | Bussells, Cooks Lane                 | Lockerley         | 9   | Dwellings      | 9   |     |   |
| 341   | Woodside, Carters Clay Road          | Lockerley         | 2-6 | Dwellings      | 2-6 |     |   |
| J 1 1 | Trocaciac, Cartoro Ciay Road         | Lookonoy          |     | _ D # Sillings |     | l . | L |