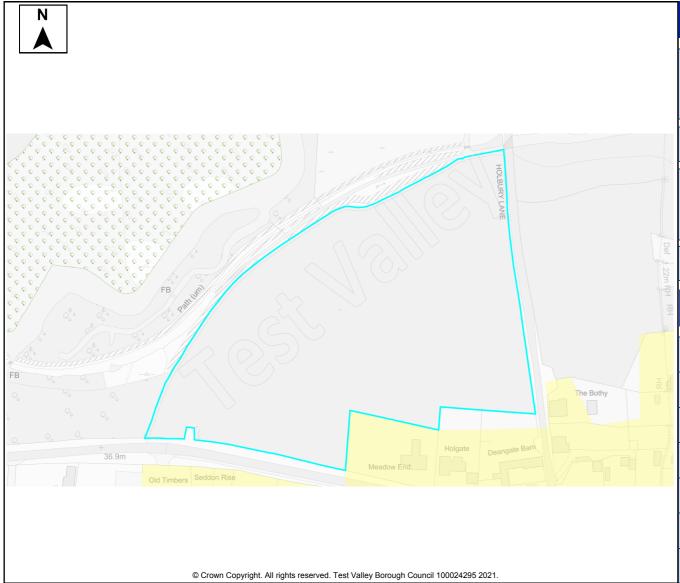

| 59              | Land by Orchards, Romsey Road         | Awbridge      | 10  | Dwellings | 1   | Not know | n |
|-----------------|---------------------------------------|---------------|-----|-----------|-----|----------|---|
| 101             | Land at Danes Road                    | Awbridge      | 10  | Dwellings | 10  |          |   |
| 342             | Land south of Romsey Road             | Awbridge      | 20  | Dwellings | 20  |          |   |
| 280             | Land at The Street                    | Barton Stacey | 9   | Dwellings | 9   |          |   |
| 380             | Tennis Court Field                    | Barton Stacey | 10  | Dwellings | 10  |          |   |
| 381             | Land north of Bullington Lane         | Barton Stacey | 10  | Dwellings | 10  |          |   |
| 46              | Land north of Jacobs Folly            | Braishfield   | 20  | Dwellings | 20  |          |   |
| 91              | Fairbournes Farm                      | Braishfield   | 30  | Dwellings | 30  |          |   |
| 115             | Land west and east of Braishfield     | Braishfield   | 160 | Dwellings | 160 |          |   |
|                 | Road                                  |               |     |           |     |          |   |
| 119             | Land at Megana Way                    | Braishfield   | 20  | Dwellings | 20  |          |   |
| 164             | Land south of Lionwood                | Braishfield   | 15  | Dwellings | 15  |          |   |
| 301             | Land south of 'The Dog and Crook      | Braishfield   | 5   | Dwellings | 5   |          |   |
|                 | PH'                                   |               |     |           |     |          |   |
| 302             | Land south of the 'Listed Farmhouse', | Braishfield   | 12  | Dwellings | 12  |          |   |
|                 | Fairbournes Farm                      |               |     |           |     |          |   |
| 352             | Land to rear of Willowbrook House,    | Braishfield   | 15  | Dwellings | 15  |          |   |
|                 | Brook Hill                            |               |     |           |     |          |   |
| 365             | Rudd Lane                             | Braishfield   | 5   | Dwellings | 5   |          |   |
| 20              | Land north of School Lane             | Broughton     | 10  | Dwellings | 10  |          |   |
| 105             | Land northwest of Hayters Farm        | Broughton     | 20  | Dwellings | 20  |          |   |
| 107             | Coolers Farm Field                    | Broughton     | 19  | Dwellings | 19  |          |   |
| 116             | Land adj. to Hyde Farm                | Broughton     | 45  | Dwellings | 45  |          |   |
| 127             | Old Donkey Field                      | Broughton     | 5   | Dwellings | 5   |          |   |
| 225             | Land at Brightside Farm               | Broughton     | 6   | Dwellings | 6   |          |   |
| 273             | Land north of School Lane             | Broughton     | 5   | Dwellings | 5   |          |   |
| 242             | Grazing Land at Charlton              | Charlton      | 115 | Dwellings |     | 115      |   |
| 390             | Land off Enham Lane                   | Charlton      | 52  | Dwellings | 1   | Not know | n |
| 287             | Thirt Way                             | Chilbolton    | 5   | Dwellings | 5   |          |   |
| 382             | Land east of Upcote / Drove Road      | Chilbolton    | 10  | Dwellings | 10  |          |   |
| 389             | Land to the North East of Drove Road  | Chilbolton    | 300 | Dwellings | 230 | 70       |   |
| 7               | Land west of Holbury Lane             | East Dean     | 65  | Dwellings | 65  |          |   |
| 206             | Land west of Manor Farm House         | Enham         | 5   | Dwellings | 5   |          |   |
|                 |                                       | Alamein       |     |           |     |          |   |
| 233             | Land at Woodhouse Farm                | Enham         | 250 | Dwellings | 200 | 50       |   |
|                 |                                       | Alamein       |     |           |     |          |   |
| 234             | Land east of Smannell Road            | Enham         | 350 | Dwellings | 280 | 70       |   |
|                 |                                       | Alamein       |     |           |     |          |   |
| 5               | Field at Dauntsey Lane                | Fyfield       | 14  | Dwellings | 14  |          |   |
| 23              | Land adj. to Honeysuckle Cottage      | Goodworth     | 10  | Dwellings | 10  |          |   |
|                 |                                       | Clatford      |     |           |     |          |   |
| 64              | Land at Barrow Hill                   | Goodworth     | 46  | Dwellings | 46  |          |   |
|                 |                                       | Clatford      |     |           |     |          |   |
| 120             | Land at Twin Acres                    | Goodworth     | 5   | Dwellings | 5   |          |   |
|                 |                                       | Clatford      |     |           |     |          |   |
| 262             | Manor Farm Meadows                    | Goodworth     | 75  | Dwellings | 75  |          |   |
| 0.5             |                                       | Clatford      |     | <u> </u>  |     |          |   |
| 364             | Whitehouse Field                      | Goodworth     | 500 | Dwellings | 500 |          |   |
| 0.5.5           |                                       | Clatford      | 4.5 | <u> </u>  |     |          |   |
| 383             | Three Acres, Station Road             | Grateley      | 40  | Dwellings | 40  |          |   |
| 202             | Three Acres with Broadleys, Station   | Grateley      | 40  | Dwellings | 40  | I        |   |
| 383             |                                       |               |     | 9 1       |     |          |   |
| 383<br>a<br>386 | Road  Land north of Hill View Farm    | Grateley      | 45  | Dwellings | 45  |          |   |