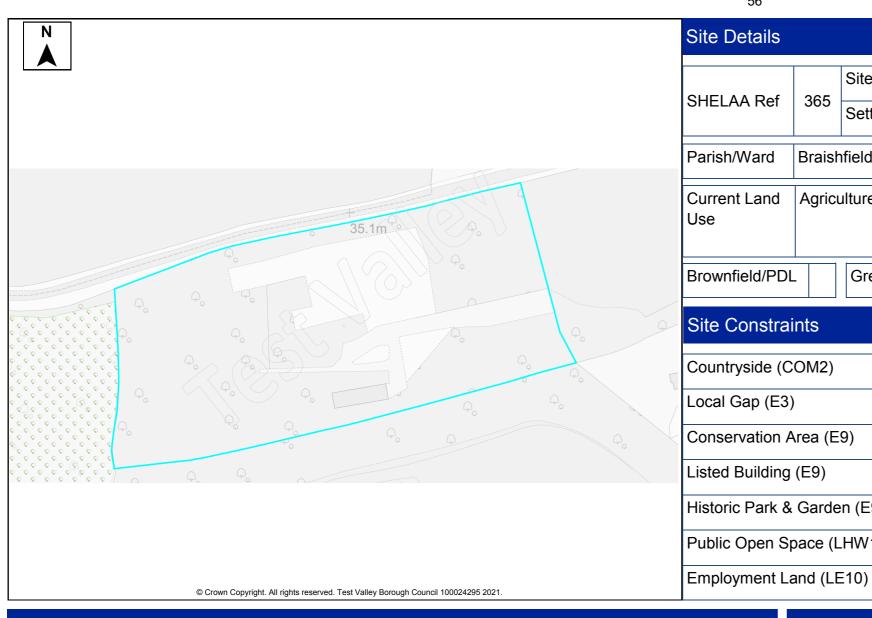

| 59              | Land by Orchards, Romsey Road         | Awbridge      | 10  | Dwellings | 1   | Not know | n |
|-----------------|---------------------------------------|---------------|-----|-----------|-----|----------|---|
| 101             | Land at Danes Road                    | Awbridge      | 10  | Dwellings | 10  |          |   |
| 342             | Land south of Romsey Road             | Awbridge      | 20  | Dwellings | 20  |          |   |
| 280             | Land at The Street                    | Barton Stacey | 9   | Dwellings | 9   |          |   |
| 380             | Tennis Court Field                    | Barton Stacey | 10  | Dwellings | 10  |          |   |
| 381             | Land north of Bullington Lane         | Barton Stacey | 10  | Dwellings | 10  |          |   |
| 46              | Land north of Jacobs Folly            | Braishfield   | 20  | Dwellings | 20  |          |   |
| 91              | Fairbournes Farm                      | Braishfield   | 30  | Dwellings | 30  |          |   |
| 115             | Land west and east of Braishfield     | Braishfield   | 160 | Dwellings | 160 |          |   |
|                 | Road                                  |               |     |           |     |          |   |
| 119             | Land at Megana Way                    | Braishfield   | 20  | Dwellings | 20  |          |   |
| 164             | Land south of Lionwood                | Braishfield   | 15  | Dwellings | 15  |          |   |
| 301             | Land south of 'The Dog and Crook      | Braishfield   | 5   | Dwellings | 5   |          |   |
|                 | PH'                                   |               |     |           |     |          |   |
| 302             | Land south of the 'Listed Farmhouse', | Braishfield   | 12  | Dwellings | 12  |          |   |
|                 | Fairbournes Farm                      |               |     |           |     |          |   |
| 352             | Land to rear of Willowbrook House,    | Braishfield   | 15  | Dwellings | 15  |          |   |
|                 | Brook Hill                            |               |     |           |     |          |   |
| 365             | Rudd Lane                             | Braishfield   | 5   | Dwellings | 5   |          |   |
| 20              | Land north of School Lane             | Broughton     | 10  | Dwellings | 10  |          |   |
| 105             | Land northwest of Hayters Farm        | Broughton     | 20  | Dwellings | 20  |          |   |
| 107             | Coolers Farm Field                    | Broughton     | 19  | Dwellings | 19  |          |   |
| 116             | Land adj. to Hyde Farm                | Broughton     | 45  | Dwellings | 45  |          |   |
| 127             | Old Donkey Field                      | Broughton     | 5   | Dwellings | 5   |          |   |
| 225             | Land at Brightside Farm               | Broughton     | 6   | Dwellings | 6   |          |   |
| 273             | Land north of School Lane             | Broughton     | 5   | Dwellings | 5   |          |   |
| 242             | Grazing Land at Charlton              | Charlton      | 115 | Dwellings |     | 115      |   |
| 390             | Land off Enham Lane                   | Charlton      | 52  | Dwellings | 1   | Not know | n |
| 287             | Thirt Way                             | Chilbolton    | 5   | Dwellings | 5   |          |   |
| 382             | Land east of Upcote / Drove Road      | Chilbolton    | 10  | Dwellings | 10  |          |   |
| 389             | Land to the North East of Drove Road  | Chilbolton    | 300 | Dwellings | 230 | 70       |   |
| 7               | Land west of Holbury Lane             | East Dean     | 65  | Dwellings | 65  |          |   |
| 206             | Land west of Manor Farm House         | Enham         | 5   | Dwellings | 5   |          |   |
|                 |                                       | Alamein       |     |           |     |          |   |
| 233             | Land at Woodhouse Farm                | Enham         | 250 | Dwellings | 200 | 50       |   |
|                 |                                       | Alamein       |     |           |     |          |   |
| 234             | Land east of Smannell Road            | Enham         | 350 | Dwellings | 280 | 70       |   |
|                 |                                       | Alamein       |     |           |     |          |   |
| 5               | Field at Dauntsey Lane                | Fyfield       | 14  | Dwellings | 14  |          |   |
| 23              | Land adj. to Honeysuckle Cottage      | Goodworth     | 10  | Dwellings | 10  |          |   |
|                 |                                       | Clatford      |     |           |     |          |   |
| 64              | Land at Barrow Hill                   | Goodworth     | 46  | Dwellings | 46  |          |   |
|                 |                                       | Clatford      |     |           |     |          |   |
| 120             | Land at Twin Acres                    | Goodworth     | 5   | Dwellings | 5   |          |   |
|                 |                                       | Clatford      |     |           |     |          |   |
| 262             | Manor Farm Meadows                    | Goodworth     | 75  | Dwellings | 75  |          |   |
| 0.5             |                                       | Clatford      |     | <u> </u>  |     |          |   |
| 364             | Whitehouse Field                      | Goodworth     | 500 | Dwellings | 500 |          |   |
| 0.5.5           |                                       | Clatford      | 4.5 | <u> </u>  |     |          |   |
| 383             | Three Acres, Station Road             | Grateley      | 40  | Dwellings | 40  |          |   |
| 202             | Three Acres with Broadleys, Station   | Grateley      | 40  | Dwellings | 40  | I        |   |
| 383             |                                       |               |     | 9 1       |     |          |   |
| 383<br>a<br>386 | Road  Land north of Hill View Farm    | Grateley      | 45  | Dwellings | 45  |          |   |