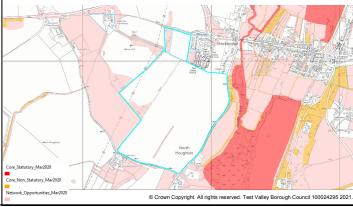

Table A4: Northern Test Valley Sites identified outside of Local Plan Settlement Boundary where a change in policy is required for development Housing Completions in Parish/ Proposed Years Ref Site Name Capacity Ward Use 11-No. 1-5 6-10 15+ 22 The Stables, Clatford Lodge Abbotts Ann **Dwellings** 5 68 Land adjoining new Abbotts Ann Abbotts Ann 30 **Dwellings** 30 primary school 69 Land at Abbotts Hill 10 **Dwellings** 10 Abbotts Ann 123 **Dwellings** Land at Salisbury Road Abbotts Ann 60 55 5 179 Land east of Manor Close Abbotts Ann 100 **Dwellings** 50 50 **Dwellings** 190 Land southeast of Dunkirt Lane Abbotts Ann 25 25 Land at Bulbery Field, Duck Street Dwellings 300 Abbotts Ann 60 60 **Dwellings** 358 Land at Little Ann Bridge Farm Abbotts Ann 400 200 200 359 Land at Anna Valley, Salisbury Road Abbotts Ann 250 **Dwellings** 125 125 The Ridings, Dauntsey Lane Amport **Dwellings** 20 83 20 92 Land west of Sarson Lane Amport 237 **Dwellings** Not known Dwellings 96 Land south of Andover Road Amport Not known 612 97 Land at Amesbury Road Amport 121 **Dwellings** 121 108 Business Park, Sarsons Lane **Amport Dwellings** 12 12 126 Remnant land at Dauntsey Drove Amport 15 **Dwellings** 15 Land at Mayfield House 140 **Amport** 63 **Dwellings** 63 266 Land adi. to Rosebourne Garden Amport 45 **Dwellings** 45 Centre Land east of Dauntsey Lane 317 Amport 20 **Dwellings** 20 Valley View Business Park 12 Andover: **Dwellings** 30 30 Downlands 14 11 Ox Drove 20 **Dwellings** 20 Andover: Downlands 195 3 Walworth Road Andover: 35 **Dwellings** 35 Downlands 202 Land south of Ox Drove Andover: 152 152 **Dwellings** Downlands 258 Coachmans 20 20 Andover: **Dwellings** Downlands 322 Land at Harewood Farm 486 Andover: **Dwellings** 486 Downlands 323 Land at Harewood Farm 72 72 Andover: **Dwellings** Downlands 340 Land east of the Middleway Andover: 280 **Dwellings** 280 Downlands 165 Land at Finkley Down Farm Andover: 1600 **Dwellings** 350 1250 Romans 311 Land at East Anton Andover: 5 5 **Dwellings** Romans 167 Land at Bere Hill 450 50 400 Andover: St **Dwellings** Mary's 247 Land at Bere Hill Farm Andover: 700 150 250 300 **Dwellings** Winton 88 Land south of Appleshaw Appleshaw 306 **Dwellings** 306 Land north of Eastville Road 100 **Dwellings** 100 89 Appleshaw 90 Land south of Eastville Road Appleshaw 40 **Dwellings** 40