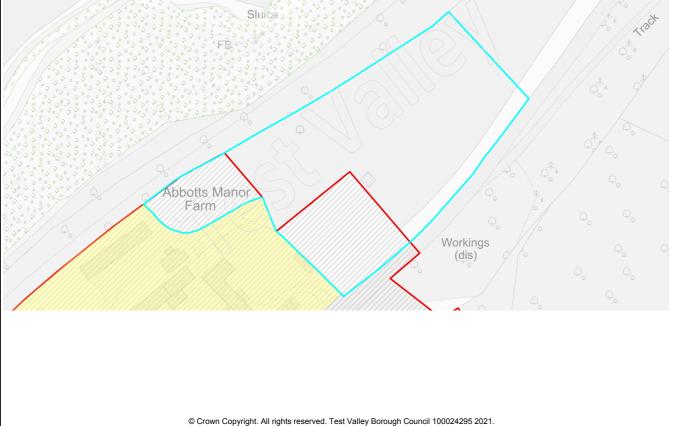

| 59              | Land by Orchards, Romsey Road         | Awbridge      | 10  | Dwellings | 1   | Not know | n |
|-----------------|---------------------------------------|---------------|-----|-----------|-----|----------|---|
| 101             | Land at Danes Road                    | Awbridge      | 10  | Dwellings | 10  |          |   |
| 342             | Land south of Romsey Road             | Awbridge      | 20  | Dwellings | 20  |          |   |
| 280             | Land at The Street                    | Barton Stacey | 9   | Dwellings | 9   |          |   |
| 380             | Tennis Court Field                    | Barton Stacey | 10  | Dwellings | 10  |          |   |
| 381             | Land north of Bullington Lane         | Barton Stacey | 10  | Dwellings | 10  |          |   |
| 46              | Land north of Jacobs Folly            | Braishfield   | 20  | Dwellings | 20  |          |   |
| 91              | Fairbournes Farm                      | Braishfield   | 30  | Dwellings | 30  |          |   |
| 115             | Land west and east of Braishfield     | Braishfield   | 160 | Dwellings | 160 |          |   |
|                 | Road                                  |               |     |           |     |          |   |
| 119             | Land at Megana Way                    | Braishfield   | 20  | Dwellings | 20  |          |   |
| 164             | Land south of Lionwood                | Braishfield   | 15  | Dwellings | 15  |          |   |
| 301             | Land south of 'The Dog and Crook      | Braishfield   | 5   | Dwellings | 5   |          |   |
|                 | PH'                                   |               |     |           |     |          |   |
| 302             | Land south of the 'Listed Farmhouse', | Braishfield   | 12  | Dwellings | 12  |          |   |
|                 | Fairbournes Farm                      |               |     |           |     |          |   |
| 352             | Land to rear of Willowbrook House,    | Braishfield   | 15  | Dwellings | 15  |          |   |
|                 | Brook Hill                            |               |     |           |     |          |   |
| 365             | Rudd Lane                             | Braishfield   | 5   | Dwellings | 5   |          |   |
| 20              | Land north of School Lane             | Broughton     | 10  | Dwellings | 10  |          |   |
| 105             | Land northwest of Hayters Farm        | Broughton     | 20  | Dwellings | 20  |          |   |
| 107             | Coolers Farm Field                    | Broughton     | 19  | Dwellings | 19  |          |   |
| 116             | Land adj. to Hyde Farm                | Broughton     | 45  | Dwellings | 45  |          |   |
| 127             | Old Donkey Field                      | Broughton     | 5   | Dwellings | 5   |          |   |
| 225             | Land at Brightside Farm               | Broughton     | 6   | Dwellings | 6   |          |   |
| 273             | Land north of School Lane             | Broughton     | 5   | Dwellings | 5   |          |   |
| 242             | Grazing Land at Charlton              | Charlton      | 115 | Dwellings |     | 115      |   |
| 390             | Land off Enham Lane                   | Charlton      | 52  | Dwellings | 1   | Not know | n |
| 287             | Thirt Way                             | Chilbolton    | 5   | Dwellings | 5   |          |   |
| 382             | Land east of Upcote / Drove Road      | Chilbolton    | 10  | Dwellings | 10  |          |   |
| 389             | Land to the North East of Drove Road  | Chilbolton    | 300 | Dwellings | 230 | 70       |   |
| 7               | Land west of Holbury Lane             | East Dean     | 65  | Dwellings | 65  |          |   |
| 206             | Land west of Manor Farm House         | Enham         | 5   | Dwellings | 5   |          |   |
|                 |                                       | Alamein       |     |           |     |          |   |
| 233             | Land at Woodhouse Farm                | Enham         | 250 | Dwellings | 200 | 50       |   |
|                 |                                       | Alamein       |     |           |     |          |   |
| 234             | Land east of Smannell Road            | Enham         | 350 | Dwellings | 280 | 70       |   |
|                 |                                       | Alamein       |     |           |     |          |   |
| 5               | Field at Dauntsey Lane                | Fyfield       | 14  | Dwellings | 14  |          |   |
| 23              | Land adj. to Honeysuckle Cottage      | Goodworth     | 10  | Dwellings | 10  |          |   |
|                 |                                       | Clatford      |     |           |     |          |   |
| 64              | Land at Barrow Hill                   | Goodworth     | 46  | Dwellings | 46  |          |   |
|                 |                                       | Clatford      |     |           |     |          |   |
| 120             | Land at Twin Acres                    | Goodworth     | 5   | Dwellings | 5   |          |   |
|                 |                                       | Clatford      |     |           |     |          |   |
| 262             | Manor Farm Meadows                    | Goodworth     | 75  | Dwellings | 75  |          |   |
| 0.5             |                                       | Clatford      |     | <u> </u>  |     |          |   |
| 364             | Whitehouse Field                      | Goodworth     | 500 | Dwellings | 500 |          |   |
| 0.5.5           |                                       | Clatford      | 4.5 | <u> </u>  |     |          |   |
| 383             | Three Acres, Station Road             | Grateley      | 40  | Dwellings | 40  |          |   |
| 202             | Three Acres with Broadleys, Station   | Grateley      | 40  | Dwellings | 40  | I        |   |
| 383             |                                       |               |     | 9 1       |     |          |   |
| 383<br>a<br>386 | Road  Land north of Hill View Farm    | Grateley      | 45  | Dwellings | 45  |          |   |