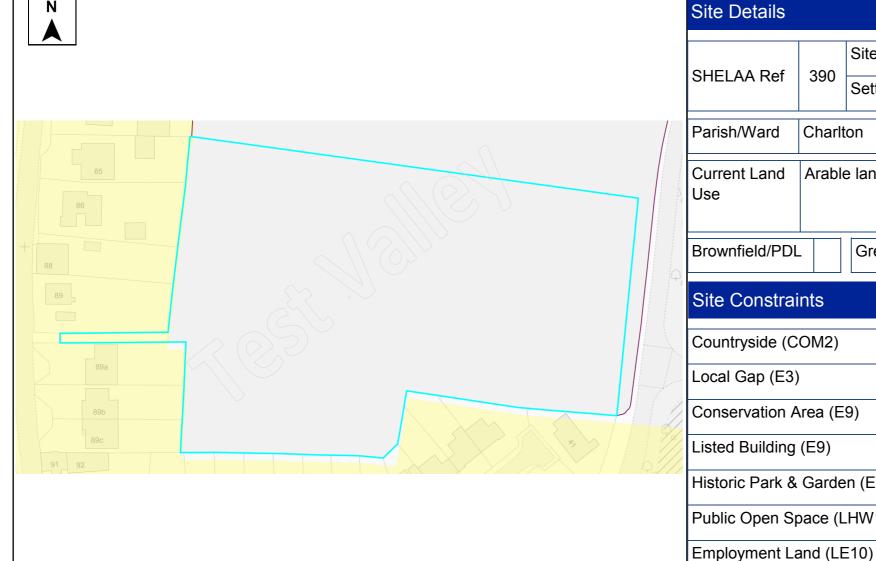

| 59              | Land by Orchards, Romsey Road         | Awbridge      | 10  | Dwellings | 1   | Not know | n |
|-----------------|---------------------------------------|---------------|-----|-----------|-----|----------|---|
| 101             | Land at Danes Road                    | Awbridge      | 10  | Dwellings | 10  |          |   |
| 342             | Land south of Romsey Road             | Awbridge      | 20  | Dwellings | 20  |          |   |
| 280             | Land at The Street                    | Barton Stacey | 9   | Dwellings | 9   |          |   |
| 380             | Tennis Court Field                    | Barton Stacey | 10  | Dwellings | 10  |          |   |
| 381             | Land north of Bullington Lane         | Barton Stacey | 10  | Dwellings | 10  |          |   |
| 46              | Land north of Jacobs Folly            | Braishfield   | 20  | Dwellings | 20  |          |   |
| 91              | Fairbournes Farm                      | Braishfield   | 30  | Dwellings | 30  |          |   |
| 115             | Land west and east of Braishfield     | Braishfield   | 160 | Dwellings | 160 |          |   |
|                 | Road                                  |               |     |           |     |          |   |
| 119             | Land at Megana Way                    | Braishfield   | 20  | Dwellings | 20  |          |   |
| 164             | Land south of Lionwood                | Braishfield   | 15  | Dwellings | 15  |          |   |
| 301             | Land south of 'The Dog and Crook      | Braishfield   | 5   | Dwellings | 5   |          |   |
|                 | PH'                                   |               |     |           |     |          |   |
| 302             | Land south of the 'Listed Farmhouse', | Braishfield   | 12  | Dwellings | 12  |          |   |
|                 | Fairbournes Farm                      |               |     |           |     |          |   |
| 352             | Land to rear of Willowbrook House,    | Braishfield   | 15  | Dwellings | 15  |          |   |
|                 | Brook Hill                            |               |     |           |     |          |   |
| 365             | Rudd Lane                             | Braishfield   | 5   | Dwellings | 5   |          |   |
| 20              | Land north of School Lane             | Broughton     | 10  | Dwellings | 10  |          |   |
| 105             | Land northwest of Hayters Farm        | Broughton     | 20  | Dwellings | 20  |          |   |
| 107             | Coolers Farm Field                    | Broughton     | 19  | Dwellings | 19  |          |   |
| 116             | Land adj. to Hyde Farm                | Broughton     | 45  | Dwellings | 45  |          |   |
| 127             | Old Donkey Field                      | Broughton     | 5   | Dwellings | 5   |          |   |
| 225             | Land at Brightside Farm               | Broughton     | 6   | Dwellings | 6   |          |   |
| 273             | Land north of School Lane             | Broughton     | 5   | Dwellings | 5   |          |   |
| 242             | Grazing Land at Charlton              | Charlton      | 115 | Dwellings |     | 115      |   |
| 390             | Land off Enham Lane                   | Charlton      | 52  | Dwellings | 1   | Not know | n |
| 287             | Thirt Way                             | Chilbolton    | 5   | Dwellings | 5   |          |   |
| 382             | Land east of Upcote / Drove Road      | Chilbolton    | 10  | Dwellings | 10  |          |   |
| 389             | Land to the North East of Drove Road  | Chilbolton    | 300 | Dwellings | 230 | 70       |   |
| 7               | Land west of Holbury Lane             | East Dean     | 65  | Dwellings | 65  |          |   |
| 206             | Land west of Manor Farm House         | Enham         | 5   | Dwellings | 5   |          |   |
|                 |                                       | Alamein       |     |           |     |          |   |
| 233             | Land at Woodhouse Farm                | Enham         | 250 | Dwellings | 200 | 50       |   |
|                 |                                       | Alamein       |     |           |     |          |   |
| 234             | Land east of Smannell Road            | Enham         | 350 | Dwellings | 280 | 70       |   |
|                 |                                       | Alamein       |     |           |     |          |   |
| 5               | Field at Dauntsey Lane                | Fyfield       | 14  | Dwellings | 14  |          |   |
| 23              | Land adj. to Honeysuckle Cottage      | Goodworth     | 10  | Dwellings | 10  |          |   |
|                 |                                       | Clatford      |     |           |     |          |   |
| 64              | Land at Barrow Hill                   | Goodworth     | 46  | Dwellings | 46  |          |   |
|                 |                                       | Clatford      |     |           |     |          |   |
| 120             | Land at Twin Acres                    | Goodworth     | 5   | Dwellings | 5   |          |   |
|                 |                                       | Clatford      |     |           |     |          |   |
| 262             | Manor Farm Meadows                    | Goodworth     | 75  | Dwellings | 75  |          |   |
| 0.5             |                                       | Clatford      |     | <u> </u>  |     |          |   |
| 364             | Whitehouse Field                      | Goodworth     | 500 | Dwellings | 500 |          |   |
| 0.5.5           |                                       | Clatford      | 4.5 | <u> </u>  |     |          |   |
| 383             | Three Acres, Station Road             | Grateley      | 40  | Dwellings | 40  |          |   |
| 202             | Three Acres with Broadleys, Station   | Grateley      | 40  | Dwellings | 40  | I        |   |
| 383             |                                       |               |     | 9 1       |     |          |   |
| 383<br>a<br>386 | Road  Land north of Hill View Farm    | Grateley      | 45  | Dwellings | 45  |          |   |