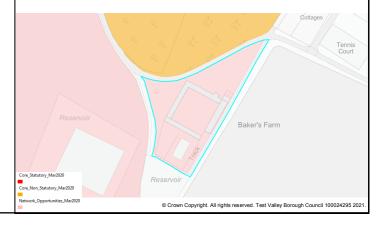

| 59              | Land by Orchards, Romsey Road         | Awbridge      | 10  | Dwellings | 1   | Not know | n |
|-----------------|---------------------------------------|---------------|-----|-----------|-----|----------|---|
| 101             | Land at Danes Road                    | Awbridge      | 10  | Dwellings | 10  |          |   |
| 342             | Land south of Romsey Road             | Awbridge      | 20  | Dwellings | 20  |          |   |
| 280             | Land at The Street                    | Barton Stacey | 9   | Dwellings | 9   |          |   |
| 380             | Tennis Court Field                    | Barton Stacey | 10  | Dwellings | 10  |          |   |
| 381             | Land north of Bullington Lane         | Barton Stacey | 10  | Dwellings | 10  |          |   |
| 46              | Land north of Jacobs Folly            | Braishfield   | 20  | Dwellings | 20  |          |   |
| 91              | Fairbournes Farm                      | Braishfield   | 30  | Dwellings | 30  |          |   |
| 115             | Land west and east of Braishfield     | Braishfield   | 160 | Dwellings | 160 |          |   |
|                 | Road                                  |               |     |           |     |          |   |
| 119             | Land at Megana Way                    | Braishfield   | 20  | Dwellings | 20  |          |   |
| 164             | Land south of Lionwood                | Braishfield   | 15  | Dwellings | 15  |          |   |
| 301             | Land south of 'The Dog and Crook      | Braishfield   | 5   | Dwellings | 5   |          |   |
|                 | PH'                                   |               |     |           |     |          |   |
| 302             | Land south of the 'Listed Farmhouse', | Braishfield   | 12  | Dwellings | 12  |          |   |
|                 | Fairbournes Farm                      |               |     |           |     |          |   |
| 352             | Land to rear of Willowbrook House,    | Braishfield   | 15  | Dwellings | 15  |          |   |
|                 | Brook Hill                            |               |     |           |     |          |   |
| 365             | Rudd Lane                             | Braishfield   | 5   | Dwellings | 5   |          |   |
| 20              | Land north of School Lane             | Broughton     | 10  | Dwellings | 10  |          |   |
| 105             | Land northwest of Hayters Farm        | Broughton     | 20  | Dwellings | 20  |          |   |
| 107             | Coolers Farm Field                    | Broughton     | 19  | Dwellings | 19  |          |   |
| 116             | Land adj. to Hyde Farm                | Broughton     | 45  | Dwellings | 45  |          |   |
| 127             | Old Donkey Field                      | Broughton     | 5   | Dwellings | 5   |          |   |
| 225             | Land at Brightside Farm               | Broughton     | 6   | Dwellings | 6   |          |   |
| 273             | Land north of School Lane             | Broughton     | 5   | Dwellings | 5   |          |   |
| 242             | Grazing Land at Charlton              | Charlton      | 115 | Dwellings |     | 115      |   |
| 390             | Land off Enham Lane                   | Charlton      | 52  | Dwellings | 1   | Not know | n |
| 287             | Thirt Way                             | Chilbolton    | 5   | Dwellings | 5   |          |   |
| 382             | Land east of Upcote / Drove Road      | Chilbolton    | 10  | Dwellings | 10  |          |   |
| 389             | Land to the North East of Drove Road  | Chilbolton    | 300 | Dwellings | 230 | 70       |   |
| 7               | Land west of Holbury Lane             | East Dean     | 65  | Dwellings | 65  |          |   |
| 206             | Land west of Manor Farm House         | Enham         | 5   | Dwellings | 5   |          |   |
|                 |                                       | Alamein       |     |           |     |          |   |
| 233             | Land at Woodhouse Farm                | Enham         | 250 | Dwellings | 200 | 50       |   |
|                 |                                       | Alamein       |     |           |     |          |   |
| 234             | Land east of Smannell Road            | Enham         | 350 | Dwellings | 280 | 70       |   |
|                 |                                       | Alamein       |     |           |     |          |   |
| 5               | Field at Dauntsey Lane                | Fyfield       | 14  | Dwellings | 14  |          |   |
| 23              | Land adj. to Honeysuckle Cottage      | Goodworth     | 10  | Dwellings | 10  |          |   |
|                 |                                       | Clatford      |     |           |     |          |   |
| 64              | Land at Barrow Hill                   | Goodworth     | 46  | Dwellings | 46  |          |   |
|                 |                                       | Clatford      |     |           |     |          |   |
| 120             | Land at Twin Acres                    | Goodworth     | 5   | Dwellings | 5   |          |   |
|                 |                                       | Clatford      |     |           |     |          |   |
| 262             | Manor Farm Meadows                    | Goodworth     | 75  | Dwellings | 75  |          |   |
| 0.5             |                                       | Clatford      |     | <u> </u>  |     |          |   |
| 364             | Whitehouse Field                      | Goodworth     | 500 | Dwellings | 500 |          |   |
| 0.5.5           |                                       | Clatford      | 4.5 | <u> </u>  |     |          |   |
| 383             | Three Acres, Station Road             | Grateley      | 40  | Dwellings | 40  |          |   |
| 202             | Three Acres with Broadleys, Station   | Grateley      | 40  | Dwellings | 40  | I        |   |
| 383             |                                       |               |     | 9 1       |     |          |   |
| 383<br>a<br>386 | Road  Land north of Hill View Farm    | Grateley      | 45  | Dwellings | 45  |          |   |