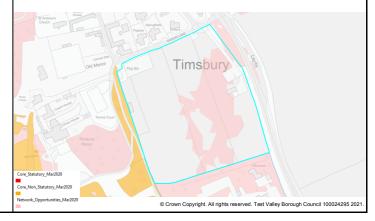

Years 15+            |    |  |  |  |  |  |  |
| Total                | 50 |  |  |  |  |  |  |
| Not Known            |    |  |  |  |  |  |  |

This document forms part of the evidence base for the next Local Plan DPD. It provides information on available land, it <u>does not</u> allocate sites.

## Summary

The site is available and promoted for development by the land owner, with interest from a developer.

The site is located outside of the settlement boundary of the TVBC Revised Local Plan DPD. The site is adjacent to the village of Timsbury which is identified as a Rural Village in the Local Plan Settlement Hierarchy.

Rural Villages do not contain the range and number of facilities and services or have the same accessibility as larger settlements.

#### Hbic Local Ecological Network





| Site Details                   |                                              |                |          |                      |                         |           |            |                                |                   |                  |   |                                          |              |       |          |
|--------------------------------|----------------------------------------------|----------------|----------|----------------------|-------------------------|-----------|------------|--------------------------------|-------------------|------------------|---|------------------------------------------|--------------|-------|----------|
| Site Na                        |                                              |                |          | Land