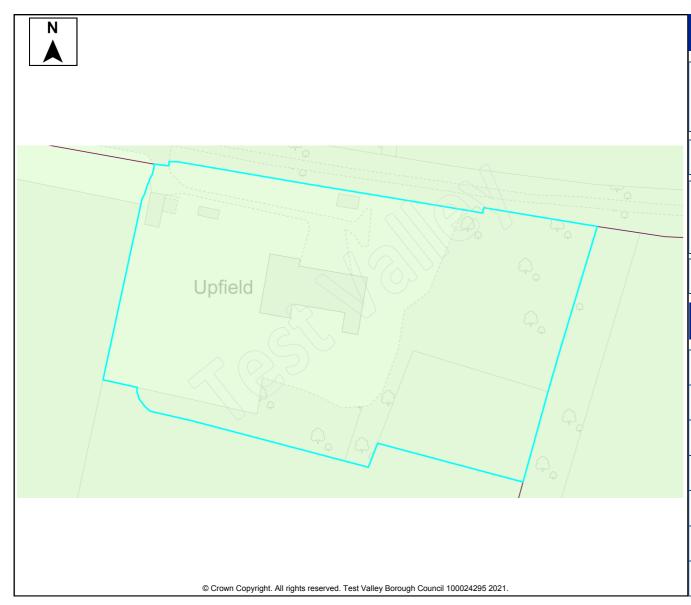

Table A4: Northern Test Valley Sites identified outside of Local Plan Settlement Boundary where a change in policy is required for development Housing Completions in Parish/ Proposed Years Ref Site Name Capacity Ward Use 11-No. 1-5 6-10 15+ 22 The Stables, Clatford Lodge Abbotts Ann **Dwellings** 5 68 Land adjoining new Abbotts Ann Abbotts Ann 30 **Dwellings** 30 primary school 69 Land at Abbotts Hill 10 **Dwellings** 10 Abbotts Ann 123 **Dwellings** Land at Salisbury Road Abbotts Ann 60 55 5 179 Land east of Manor Close Abbotts Ann 100 **Dwellings** 50 50 **Dwellings** 190 Land southeast of Dunkirt Lane Abbotts Ann 25 25 Land at Bulbery Field, Duck Street Dwellings 300 Abbotts Ann 60 60 **Dwellings** 358 Land at Little Ann Bridge Farm Abbotts Ann 400 200 200 359 Land at Anna Valley, Salisbury Road Abbotts Ann 250 **Dwellings** 125 125 The Ridings, Dauntsey Lane Amport **Dwellings** 20 83 20 92 Land west of Sarson Lane Amport 237 **Dwellings** Not known Dwellings 96 Land south of Andover Road Amport Not known 612 97 Land at Amesbury Road Amport 121 **Dwellings** 121 108 Business Park, Sarsons Lane **Amport Dwellings** 12 12 126 Remnant land at Dauntsey Drove Amport 15 **Dwellings** 15 Land at Mayfield House 140 **Amport** 63 **Dwellings** 63 266 Land adi. to Rosebourne Garden Amport 45 **Dwellings** 45 Centre Land east of Dauntsey Lane 317 Amport 20 **Dwellings** 20 Valley View Business Park 12 Andover: **Dwellings** 30 30 Downlands 14 11 Ox Drove 20 **Dwellings** 20 Andover: Downlands 195 3 Walworth Road Andover: 35 **Dwellings** 35 Downlands 202 Land south of Ox Drove Andover: 152 152 **Dwellings** Downlands 258 Coachmans 20 20 Andover: **Dwellings** Downlands 322 Land at Harewood Farm 486 Andover: **Dwellings** 486 Downlands 323 Land at Harewood Farm 72 72 Andover: **Dwellings** Downlands 340 Land east of the Middleway Andover: 280 **Dwellings** 280 Downlands 165 Land at Finkley Down Farm Andover: 1600 **Dwellings** 350 1250 Romans 311 Land at East Anton Andover: 5 5 **Dwellings** Romans 167 Land at Bere Hill 450 50 400 Andover: St **Dwellings** Mary's 247 Land at Bere Hill Farm Andover: 700 150 250 300 **Dwellings** Winton 88 Land south of Appleshaw Appleshaw 306 **Dwellings** 306 Land north of Eastville Road 100 **Dwellings** 100 89 Appleshaw 90 Land south of Eastville Road Appleshaw 40 **Dwellings** 40