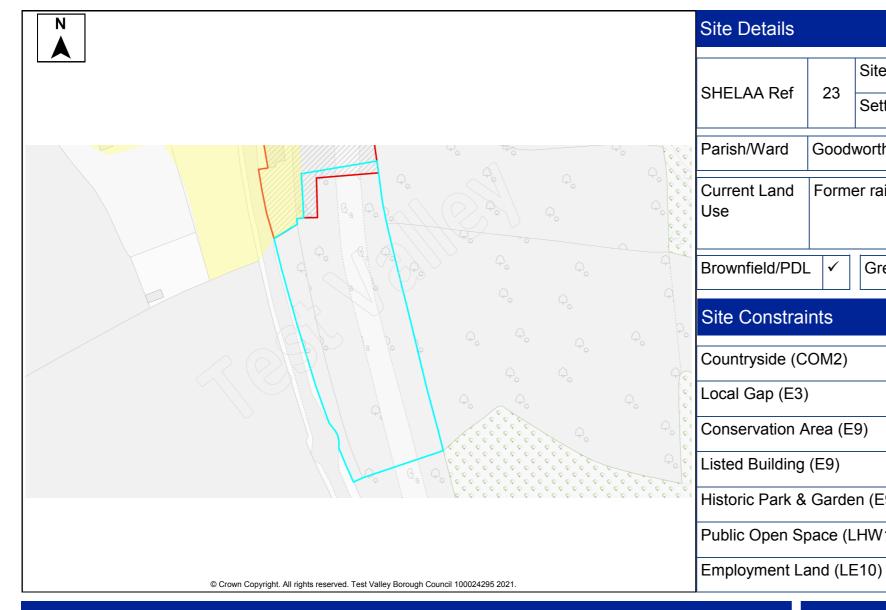

| 59              | Land by Orchards, Romsey Road         | Awbridge      | 10  | Dwellings | 1   | Not know | n |
|-----------------|---------------------------------------|---------------|-----|-----------|-----|----------|---|
| 101             | Land at Danes Road                    | Awbridge      | 10  | Dwellings | 10  |          |   |
| 342             | Land south of Romsey Road             | Awbridge      | 20  | Dwellings | 20  |          |   |
| 280             | Land at The Street                    | Barton Stacey | 9   | Dwellings | 9   |          |   |
| 380             | Tennis Court Field                    | Barton Stacey | 10  | Dwellings | 10  |          |   |
| 381             | Land north of Bullington Lane         | Barton Stacey | 10  | Dwellings | 10  |          |   |
| 46              | Land north of Jacobs Folly            | Braishfield   | 20  | Dwellings | 20  |          |   |
| 91              | Fairbournes Farm                      | Braishfield   | 30  | Dwellings | 30  |          |   |
| 115             | Land west and east of Braishfield     | Braishfield   | 160 | Dwellings | 160 |          |   |
|                 | Road                                  |               |     |           |     |          |   |
| 119             | Land at Megana Way                    | Braishfield   | 20  | Dwellings | 20  |          |   |
| 164             | Land south of Lionwood                | Braishfield   | 15  | Dwellings | 15  |          |   |
| 301             | Land south of 'The Dog and Crook      | Braishfield   | 5   | Dwellings | 5   |          |   |
|                 | PH'                                   |               |     |           |     |          |   |
| 302             | Land south of the 'Listed Farmhouse', | Braishfield   | 12  | Dwellings | 12  |          |   |
|                 | Fairbournes Farm                      |               |     |           |     |          |   |
| 352             | Land to rear of Willowbrook House,    | Braishfield   | 15  | Dwellings | 15  |          |   |
|                 | Brook Hill                            |               |     |           |     |          |   |
| 365             | Rudd Lane                             | Braishfield   | 5   | Dwellings | 5   |          |   |
| 20              | Land north of School Lane             | Broughton     | 10  | Dwellings | 10  |          |   |
| 105             | Land northwest of Hayters Farm        | Broughton     | 20  | Dwellings | 20  |          |   |
| 107             | Coolers Farm Field                    | Broughton     | 19  | Dwellings | 19  |          |   |
| 116             | Land adj. to Hyde Farm                | Broughton     | 45  | Dwellings | 45  |          |   |
| 127             | Old Donkey Field                      | Broughton     | 5   | Dwellings | 5   |          |   |
| 225             | Land at Brightside Farm               | Broughton     | 6   | Dwellings | 6   |          |   |
| 273             | Land north of School Lane             | Broughton     | 5   | Dwellings | 5   |          |   |
| 242             | Grazing Land at Charlton              | Charlton      | 115 | Dwellings |     | 115      |   |
| 390             | Land off Enham Lane                   | Charlton      | 52  | Dwellings | 1   | Not know | n |
| 287             | Thirt Way                             | Chilbolton    | 5   | Dwellings | 5   |          |   |
| 382             | Land east of Upcote / Drove Road      | Chilbolton    | 10  | Dwellings | 10  |          |   |
| 389             | Land to the North East of Drove Road  | Chilbolton    | 300 | Dwellings | 230 | 70       |   |
| 7               | Land west of Holbury Lane             | East Dean     | 65  | Dwellings | 65  |          |   |
| 206             | Land west of Manor Farm House         | Enham         | 5   | Dwellings | 5   |          |   |
|                 |                                       | Alamein       |     |           |     |          |   |
| 233             | Land at Woodhouse Farm                | Enham         | 250 | Dwellings | 200 | 50       |   |
|                 |                                       | Alamein       |     |           |     |          |   |
| 234             | Land east of Smannell Road            | Enham         | 350 | Dwellings | 280 | 70       |   |
|                 |                                       | Alamein       |     |           |     |          |   |
| 5               | Field at Dauntsey Lane                | Fyfield       | 14  | Dwellings | 14  |          |   |
| 23              | Land adj. to Honeysuckle Cottage      | Goodworth     | 10  | Dwellings | 10  |          |   |
|                 |                                       | Clatford      |     |           |     |          |   |
| 64              | Land at Barrow Hill                   | Goodworth     | 46  | Dwellings | 46  |          |   |
|                 |                                       | Clatford      |     |           |     |          |   |
| 120             | Land at Twin Acres                    | Goodworth     | 5   | Dwellings | 5   |          |   |
|                 |                                       | Clatford      |     |           |     |          |   |
| 262             | Manor Farm Meadows                    | Goodworth     | 75  | Dwellings | 75  |          |   |
| 0.5             |                                       | Clatford      |     | <u> </u>  |     |          |   |
| 364             | Whitehouse Field                      | Goodworth     | 500 | Dwellings | 500 |          |   |
| 0.5.5           |                                       | Clatford      | 4.5 | <u> </u>  |     |          |   |
| 383             | Three Acres, Station Road             | Grateley      | 40  | Dwellings | 40  |          |   |
| 202             | Three Acres with Broadleys, Station   | Grateley      | 40  | Dwellings | 40  | I        |   |
| 383             |                                       |               |     | 9 1       |     |          |   |
| 383<br>a<br>386 | Road  Land north of Hill View Farm    | Grateley      | 45  | Dwellings | 45  |          |   |