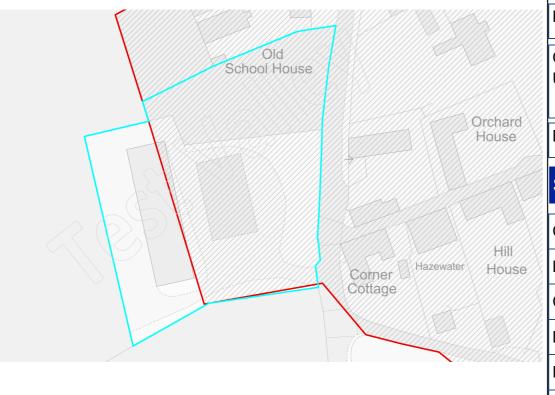

is available and promoted for development by the land owner, but to date has had no interest from developers.

The site is located outside of the settlement boundary of the TVBC Revised Local Plan DPD. The closest settlement is the village of Penton Mewsey which is identified as a Rural Village in the Local Plan Settlement Hierarchy.

Rural Villages do not contain the range and number of facilities and services or have the same accessibility as larger settlements.

#### Hbic Local Ecological Network

An ecological network is a group of habitat patches that species can move easily between, maintaining ecological function and conserving biodiversity. This site includes some Core Non-Statutory Areas containing "Ancient Woodlands" "All Local Wildlife Sites (SINCs)" or "Priority Habitats"







© Crown Copyright. All rights reserved. Test Valley Borough Council 100024295 2021.

#### Site Details

|                     | 400   | Site Name    | Land adj | and adj. to School House |                                                 |      |      |             |            |            |         |
|---------------------|-------|--------------|----------|--------------------------|-------------------------------------------------|------|------|-------------|------------|------------|---------|
| SHELAA Ref          | 109   | Settlement   | Quarley  | Quarley                  |                                                 |      |      |             |            |            |         |
| Parish/Ward         | Quarl | Quarley      |          |                          |