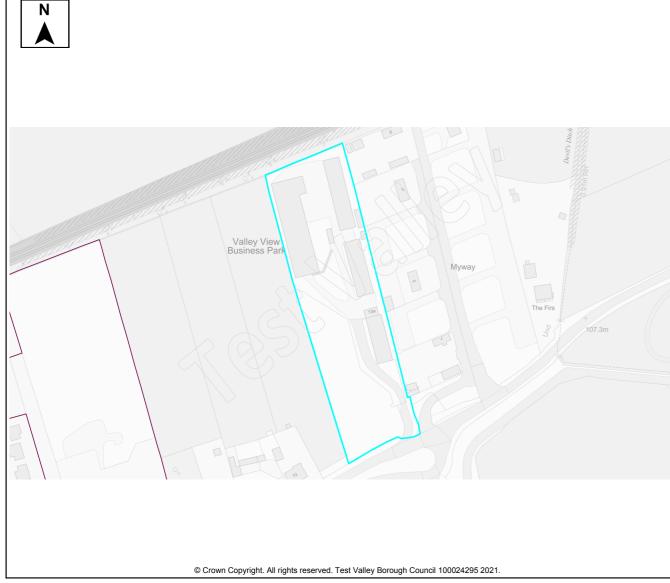

Table A4: Northern Test Valley Sites identified outside of Local Plan Settlement Boundary where a change in policy is required for development Housing Completions in Parish/ Proposed Years Ref Site Name Capacity Ward Use 11-No. 1-5 6-10 15+ 22 The Stables, Clatford Lodge Abbotts Ann **Dwellings** 5 68 Land adjoining new Abbotts Ann Abbotts Ann 30 **Dwellings** 30 primary school 69 Land at Abbotts Hill 10 **Dwellings** 10 Abbotts Ann 123 **Dwellings** Land at Salisbury Road Abbotts Ann 60 55 5 179 Land east of Manor Close Abbotts Ann 100 **Dwellings** 50 50 **Dwellings** 190 Land southeast of Dunkirt Lane Abbotts Ann 25 25 Land at Bulbery Field, Duck Street Dwellings 300 Abbotts Ann 60 60 **Dwellings** 358 Land at Little Ann Bridge Farm Abbotts Ann 400 200 200 359 Land at Anna Valley, Salisbury Road Abbotts Ann 250 **Dwellings** 125 125 The Ridings, Dauntsey Lane Amport **Dwellings** 20 83 20 92 Land west of Sarson Lane Amport 237 **Dwellings** Not known Dwellings 96 Land south of Andover Road Amport Not known 612 97 Land at Amesbury Road Amport 121 **Dwellings** 121 108 Business Park, Sarsons Lane **Amport Dwellings** 12 12 126 Remnant land at Dauntsey Drove Amport 15 **Dwellings** 15 Land at Mayfield House 140 **Amport** 63 **Dwellings** 63 266 Land adi. to Rosebourne Garden Amport 45 **Dwellings** 45 Centre Land east of Dauntsey Lane 317 Amport 20 **Dwellings** 20 Valley View Business Park 12 Andover: **Dwellings** 30 30 Downlands 14 11 Ox Drove 20 **Dwellings** 20 Andover: Downlands 195 3 Walworth Road Andover: 35 **Dwellings** 35 Downlands 202 Land south of Ox Drove Andover: 152 152 **Dwellings** Downlands 258 Coachmans 20 20 Andover: **Dwellings** Downlands 322 Land at Harewood Farm 486 Andover: **Dwellings** 486 Downlands 323 Land at Harewood Farm 72 72 Andover: **Dwellings** Downlands 340 Land east of the Middleway Andover: 280 **Dwellings** 280 Downlands 165 Land at Finkley Down Farm Andover: 1600 **Dwellings** 350 1250 Romans 311 Land at East Anton Andover: 5 5 **Dwellings** Romans 167 Land at Bere Hill 450 50 400 Andover: St **Dwellings** Mary's 247 Land at Bere Hill Farm Andover: 700 150 250 300 **Dwellings** Winton 88 Land south of Appleshaw Appleshaw 306 **Dwellings** 306 Land north of Eastville Road 100 **Dwellings** 100 89 Appleshaw 90 Land south of Eastville Road Appleshaw 40 **Dwellings** 40