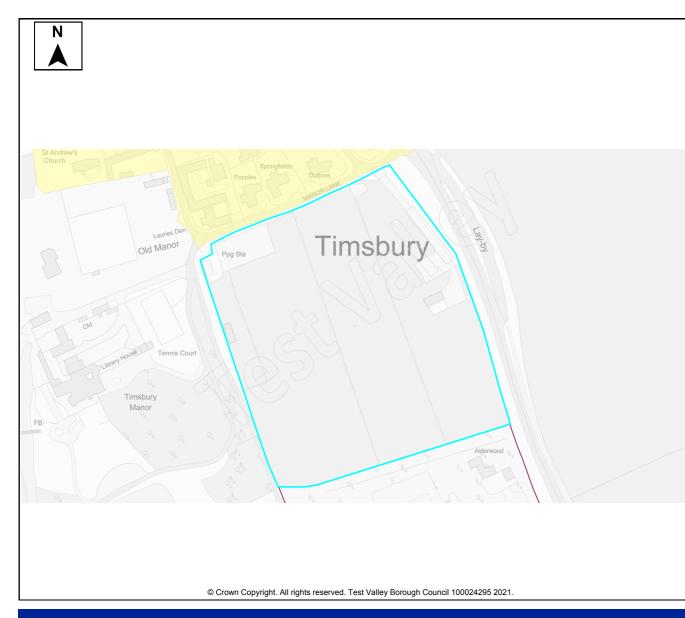

development by the land owner, but to date has no interest from developers.

Flood Risk Zone

The site is located outside of the settlement boundary of the TVBC Revised Local Plan DPD. The site is adjacent to the village of Michelmersh which is identified as a Rural Village in the Local Plan Settlement Hierarchy.

Rural Villages do not contain the range and number of facilities and services or have the same accessibility as larger settlements.

#### Hbic Local Ecological Network

Mineral Safeguarding

An ecological network is a group of habitat patches that species can move easily between, maintaining ecological function and conserving biodiversity. This site includes some Core Non-Statutory Areas containing "Ancient Woodlands" "All Local Wildlife Sites (SINCs)" or "Priority Habitats"





| Site Details                             |         |         |          |        |                      |           |       |                      |                                          |       |                  |         |        |                |          |     |
|------------------------------------------|---------|---------|----------|--------|----------------------|-----------|-------|----------------------|------------------------------------------|-------|------------------|---------|--------|----------------|----------|-----|
|                                          |         | Site N  | ame      | Land   | d ad                 | joining N | /land | or Lar               | ie                                       |       |                  |         |        |