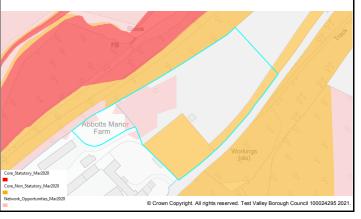

| 59              | Land by Orchards, Romsey Road         | Awbridge      | 10  | Dwellings | 1   | Not know | n |
|-----------------|---------------------------------------|---------------|-----|-----------|-----|----------|---|
| 101             | Land at Danes Road                    | Awbridge      | 10  | Dwellings | 10  |          |   |
| 342             | Land south of Romsey Road             | Awbridge      | 20  | Dwellings | 20  |          |   |
| 280             | Land at The Street                    | Barton Stacey | 9   | Dwellings | 9   |          |   |
| 380             | Tennis Court Field                    | Barton Stacey | 10  | Dwellings | 10  |          |   |
| 381             | Land north of Bullington Lane         | Barton Stacey | 10  | Dwellings | 10  |          |   |
| 46              | Land north of Jacobs Folly            | Braishfield   | 20  | Dwellings | 20  |          |   |
| 91              | Fairbournes Farm                      | Braishfield   | 30  | Dwellings | 30  |          |   |
| 115             | Land west and east of Braishfield     | Braishfield   | 160 | Dwellings | 160 |          |   |
|                 | Road                                  |               |     |           |     |          |   |
| 119             | Land at Megana Way                    | Braishfield   | 20  | Dwellings | 20  |          |   |
| 164             | Land south of Lionwood                | Braishfield   | 15  | Dwellings | 15  |          |   |
| 301             | Land south of 'The Dog and Crook      | Braishfield   | 5   | Dwellings | 5   |          |   |
|                 | PH'                                   |               |     |           |     |          |   |
| 302             | Land south of the 'Listed Farmhouse', | Braishfield   | 12  | Dwellings | 12  |          |   |
|                 | Fairbournes Farm                      |               |     |           |     |          |   |
| 352             | Land to rear of Willowbrook House,    | Braishfield   | 15  | Dwellings | 15  |          |   |
|                 | Brook Hill                            |               |     |           |     |          |   |
| 365             | Rudd Lane                             | Braishfield   | 5   | Dwellings | 5   |          |   |
| 20              | Land north of School Lane             | Broughton     | 10  | Dwellings | 10  |          |   |
| 105             | Land northwest of Hayters Farm        | Broughton     | 20  | Dwellings | 20  |          |   |
| 107             | Coolers Farm Field                    | Broughton     | 19  | Dwellings | 19  |          |   |
| 116             | Land adj. to Hyde Farm                | Broughton     | 45  | Dwellings | 45  |          |   |
| 127             | Old Donkey Field                      | Broughton     | 5   | Dwellings | 5   |          |   |
| 225             | Land at Brightside Farm               | Broughton     | 6   | Dwellings | 6   |          |   |
| 273             | Land north of School Lane             | Broughton     | 5   | Dwellings | 5   |          |   |
| 242             | Grazing Land at Charlton              | Charlton      | 115 | Dwellings |     | 115      |   |
| 390             | Land off Enham Lane                   | Charlton      | 52  | Dwellings | 1   | Not know | n |
| 287             | Thirt Way                             | Chilbolton    | 5   | Dwellings | 5   |          |   |
| 382             | Land east of Upcote / Drove Road      | Chilbolton    | 10  | Dwellings | 10  |          |   |
| 389             | Land to the North East of Drove Road  | Chilbolton    | 300 | Dwellings | 230 | 70       |   |
| 7               | Land west of Holbury Lane             | East Dean     | 65  | Dwellings | 65  |          |   |
| 206             | Land west of Manor Farm House         | Enham         | 5   | Dwellings | 5   |          |   |
|                 |                                       | Alamein       |     |           |     |          |   |
| 233             | Land at Woodhouse Farm                | Enham         | 250 | Dwellings | 200 | 50       |   |
|                 |                                       | Alamein       |     |           |     |          |   |
| 234             | Land east of Smannell Road            | Enham         | 350 | Dwellings | 280 | 70       |   |
|                 |                                       | Alamein       |     |           |     |          |   |
| 5               | Field at Dauntsey Lane                | Fyfield       | 14  | Dwellings | 14  |          |   |
| 23              | Land adj. to Honeysuckle Cottage      | Goodworth     | 10  | Dwellings | 10  |          |   |
|                 |                                       | Clatford      |     |           |     |          |   |
| 64              | Land at Barrow Hill                   | Goodworth     | 46  | Dwellings | 46  |          |   |
|                 |                                       | Clatford      |     |           |     |          |   |
| 120             | Land at Twin Acres                    | Goodworth     | 5   | Dwellings | 5   |          |   |
|                 |                                       | Clatford      |     |           |     |          |   |
| 262             | Manor Farm Meadows                    | Goodworth     | 75  | Dwellings | 75  |          |   |
| 0.5             |                                       | Clatford      |     | <u> </u>  |     |          |   |
| 364             | Whitehouse Field                      | Goodworth     | 500 | Dwellings | 500 |          |   |
| 0.5.5           |                                       | Clatford      | 4.5 | <u> </u>  |     |          |   |
| 383             | Three Acres, Station Road             | Grateley      | 40  | Dwellings | 40  |          |   |
| 202             | Three Acres with Broadleys, Station   | Grateley      | 40  | Dwellings | 40  | I        |   |
| 383             |                                       |               |     | 9 1       |     |          |   |
| 383<br>a<br>386 | Road  Land north of Hill View Farm    | Grateley      | 45  | Dwellings | 45  |          |   |