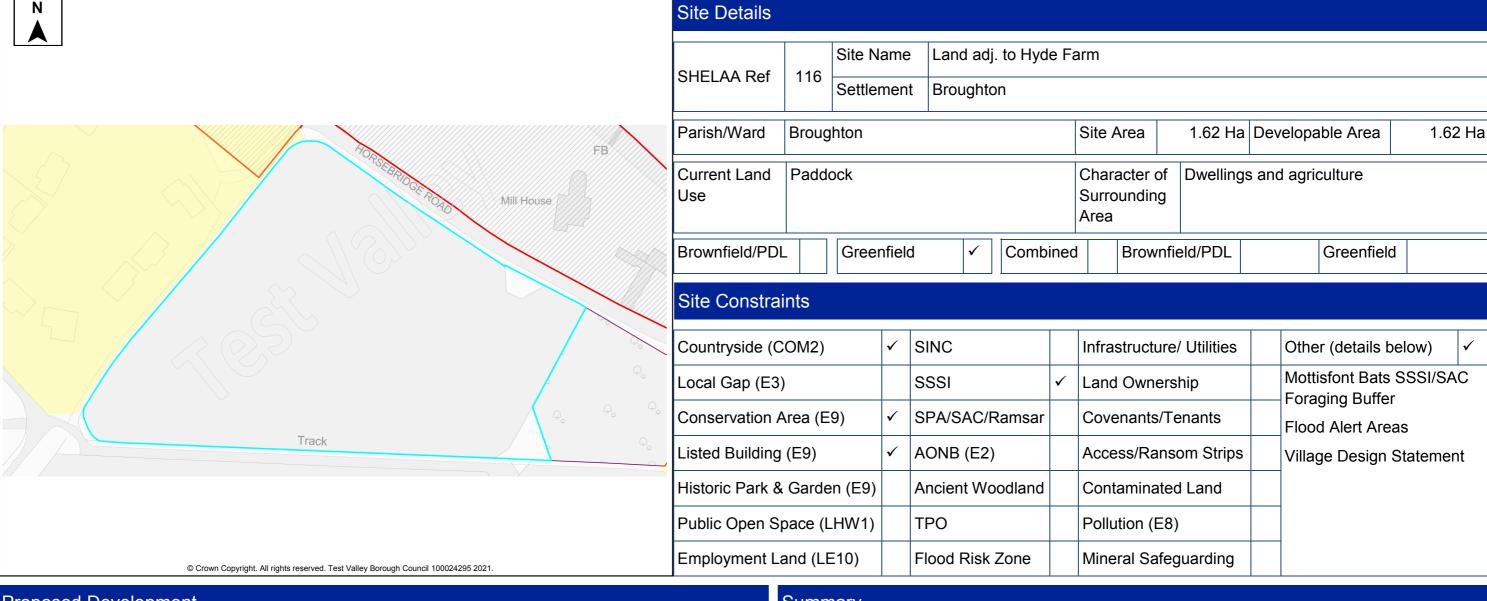

| 59              | Land by Orchards, Romsey Road         | Awbridge      | 10  | Dwellings | 1   | Not know | n |
|-----------------|---------------------------------------|---------------|-----|-----------|-----|----------|---|
| 101             | Land at Danes Road                    | Awbridge      | 10  | Dwellings | 10  |          |   |
| 342             | Land south of Romsey Road             | Awbridge      | 20  | Dwellings | 20  |          |   |
| 280             | Land at The Street                    | Barton Stacey | 9   | Dwellings | 9   |          |   |
| 380             | Tennis Court Field                    | Barton Stacey | 10  | Dwellings | 10  |          |   |
| 381             | Land north of Bullington Lane         | Barton Stacey | 10  | Dwellings | 10  |          |   |
| 46              | Land north of Jacobs Folly            | Braishfield   | 20  | Dwellings | 20  |          |   |
| 91              | Fairbournes Farm                      | Braishfield   | 30  | Dwellings | 30  |          |   |
| 115             | Land west and east of Braishfield     | Braishfield   | 160 | Dwellings | 160 |          |   |
|                 | Road                                  |               |     |           |     |          |   |
| 119             | Land at Megana Way                    | Braishfield   | 20  | Dwellings | 20  |          |   |
| 164             | Land south of Lionwood                | Braishfield   | 15  | Dwellings | 15  |          |   |
| 301             | Land south of 'The Dog and Crook      | Braishfield   | 5   | Dwellings | 5   |          |   |
|                 | PH'                                   |               |     |           |     |          |   |
| 302             | Land south of the 'Listed Farmhouse', | Braishfield   | 12  | Dwellings | 12  |          |   |
|                 | Fairbournes Farm                      |               |     |           |     |          |   |
| 352             | Land to rear of Willowbrook House,    | Braishfield   | 15  | Dwellings | 15  |          |   |
|                 | Brook Hill                            |               |     |           |     |          |   |
| 365             | Rudd Lane                             | Braishfield   | 5   | Dwellings | 5   |          |   |
| 20              | Land north of School Lane             | Broughton     | 10  | Dwellings | 10  |          |   |
| 105             | Land northwest of Hayters Farm        | Broughton     | 20  | Dwellings | 20  |          |   |
| 107             | Coolers Farm Field                    | Broughton     | 19  | Dwellings | 19  |          |   |
| 116             | Land adj. to Hyde Farm                | Broughton     | 45  | Dwellings | 45  |          |   |
| 127             | Old Donkey Field                      | Broughton     | 5   | Dwellings | 5   |          |   |
| 225             | Land at Brightside Farm               | Broughton     | 6   | Dwellings | 6   |          |   |
| 273             | Land north of School Lane             | Broughton     | 5   | Dwellings | 5   |          |   |
| 242             | Grazing Land at Charlton              | Charlton      | 115 | Dwellings |     | 115      |   |
| 390             | Land off Enham Lane                   | Charlton      | 52  | Dwellings | 1   | Not know | n |
| 287             | Thirt Way                             | Chilbolton    | 5   | Dwellings | 5   |          |   |
| 382             | Land east of Upcote / Drove Road      | Chilbolton    | 10  | Dwellings | 10  |          |   |
| 389             | Land to the North East of Drove Road  | Chilbolton    | 300 | Dwellings | 230 | 70       |   |
| 7               | Land west of Holbury Lane             | East Dean     | 65  | Dwellings | 65  |          |   |
| 206             | Land west of Manor Farm House         | Enham         | 5   | Dwellings | 5   |          |   |
|                 |                                       | Alamein       |     |           |     |          |   |
| 233             | Land at Woodhouse Farm                | Enham         | 250 | Dwellings | 200 | 50       |   |
|                 |                                       | Alamein       |     |           |     |          |   |
| 234             | Land east of Smannell Road            | Enham         | 350 | Dwellings | 280 | 70       |   |
|                 |                                       | Alamein       |     |           |     |          |   |
| 5               | Field at Dauntsey Lane                | Fyfield       | 14  | Dwellings | 14  |          |   |
| 23              | Land adj. to Honeysuckle Cottage      | Goodworth     | 10  | Dwellings | 10  |          |   |
|                 |                                       | Clatford      |     |           |     |          |   |
| 64              | Land at Barrow Hill                   | Goodworth     | 46  | Dwellings | 46  |          |   |
|                 |                                       | Clatford      |     |           |     |          |   |
| 120             | Land at Twin Acres                    | Goodworth     | 5   | Dwellings | 5   |          |   |
|                 |                                       | Clatford      |     |           |     |          |   |
| 262             | Manor Farm Meadows                    | Goodworth     | 75  | Dwellings | 75  |          |   |
| 0.5             |                                       | Clatford      |     | <u> </u>  |     |          |   |
| 364             | Whitehouse Field                      | Goodworth     | 500 | Dwellings | 500 |          |   |
| 0.5.5           |                                       | Clatford      | 4.5 | <u> </u>  |     |          |   |
| 383             | Three Acres, Station Road             | Grateley      | 40  | Dwellings | 40  |          |   |
| 202             | Three Acres with Broadleys, Station   | Grateley      | 40  | Dwellings | 40  | I        |   |
| 383             |                                       |               |     | 9 1       |     |          |   |
| 383<br>a<br>386 | Road  Land north of Hill View Farm    | Grateley      | 45  | Dwellings | 45  |          |   |