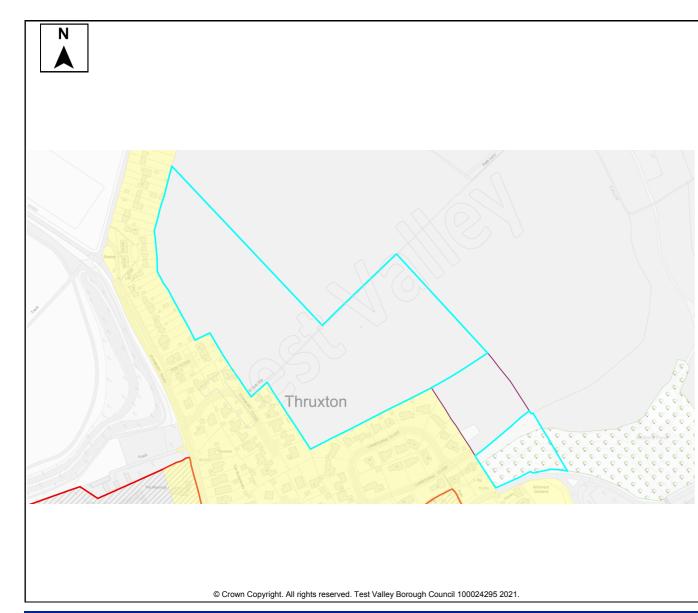

| 25         |
| Not Known       |            |
|                 |            |

This document forms part of the evidence base for the next Local Plan DPD. It provides information on available land, it <u>does not</u> allocate sites.

## Summary

Employment Land (LE10)

The site is available and promoted for development by the land owner, but to date has had no interest from developers.

Flood Risk Zone

The site is located outside of the settlement boundary of the TVBC Revised Local Plan DPD. The site is adjacent to the village of Hatherden which is identified as a Rural Village in the Local Plan Settlement Hierarchy.

Rural Villages do not contain the range and number of facilities and services or have the same accessibility as larger settlements.

#### Hbic Local Ecological Network





| Site Details             |                                                           |         |           |                  |       |      |                      |                         |        |      |             |       |        |               |        |        |
|--------------------------|-----------------------------------------------------------|---------|-----------|------------------|-------|------|----------------------|-------------------------|--------|------|-------------|-------|--------|---------------|--------|--------|
|                          | Site Name Land adjoining Stanbury Close & Lambourne Close |         |           |                  |       |      |                      |                         |        |      |             |       |        |