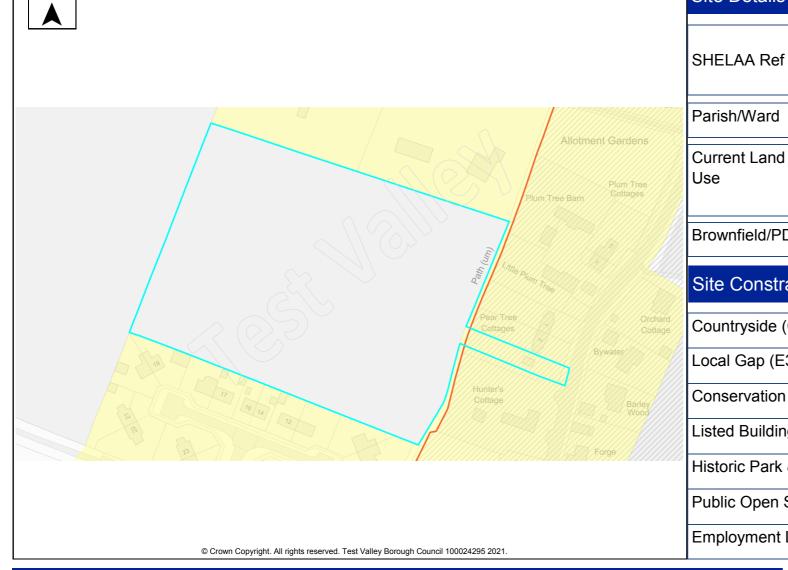

This document forms part of the evidence base for the next Local Plan DPD. It provides information on available land, it does not allocate sites

| 387   | Land north of Streetway Road         | Grateley          | 115 | Dwellings      | 115 |     |   |
|-------|--------------------------------------|-------------------|-----|----------------|-----|-----|---|
| 236   | Land west of Houghton Road           | Houghton          | 300 | Dwellings      | 300 |     |   |
| 238   | Land north of Stevens Drove          | Houghton          | 45  | Dwellings      | 45  |     |   |
| 239   | Land west of Rose Cottage            | Houghton          | 12  | Dwellings      | 12  |     |   |
| 286   | Meon Hill Farm                       | Houghton          | 61  | Dwellings      | 61  |     |   |
| 61    | Land east of Ludgershall             | Kimpton           | 350 | Dwellings      | 30  | 320 |   |
| 274   | Land west of Deacon Road             | Kimpton           | 16  | Dwellings      | 16  | 320 |   |
| 50    | Land & buildings west of Horsebridge | Kings             | 50  | Dwellings      | 50  |     |   |
| 30    | Road                                 | Somborne          | 30  | Dwellings      | 30  |     |   |
| 51    | Land east of Horsebridge Farm        | Kings             | 20  | Dwellings      | 20  |     |   |
|       | Cottages                             | Somborne          | 20  | Dwellings      | 20  |     |   |
| 52    | Land west of Horsebrige Road         | Kings             | 15  | Dwellings      | 15  |     |   |
| 0_    | Zana weet er nereezinge rieda        | Somborne          |     | 2ge            | .0  |     |   |
| 53    | Land east of Horsebridge Road        | Kings             | 10  | Dwellings      | 10  |     |   |
|       | gogogo                               | Somborne          | . • | ge             | . • |     |   |
| 54    | Land between Romsey Road &           | Kings             | 15  | Dwellings      | 15  |     |   |
|       | Horsebridge Road                     | Somborne          |     |                |     |     |   |
| 55    | Land east of Furzedown Road          | Kings             | 175 | Dwellings      | 175 |     |   |
|       |                                      | Somborne          |     |                |     |     |   |
| 57    | Land between Furzedown Road &        | Kings             | 200 | Dwellings      | 200 |     |   |
|       | Eldon Road                           | Somborne          |     |                |     |     |   |
| 70    | Land at Compton Manor Estate         | Kings             | 20  | Dwellings      | 20  |     |   |
|       |                                      | Somborne          |     |                |     |     |   |
| 78    | Land east of Church Road             | Kings             | 20  | Dwellings      | 20  |     |   |
|       |                                      | Somborne          |     |                |     |     |   |
| 79    | Land east of Church Road allotments  | Kings             | 10  | Dwellings      | 10  |     |   |
|       |                                      | Somborne          |     |                |     |     |   |
| 80    | Land off Winchester Road & New       | Kings             | 11  | Dwellings      | 11  |     |   |
|       | Lane                                 | Somborne          |     |                |     |     |   |
| 81    | Land south of Winchester Road        | Kings             | 9   | Dwellings      | 9   |     |   |
|       |                                      | Somborne          |     |                |     |     |   |
| 148   | Land at Spencers Farm                | Kings             | 30  | Dwellings      | 30  |     |   |
| 074   | 1 1 1 10 10 11                       | Somborne          | 4.5 | D 11:          | 4.5 |     |   |
| 374   | Land south of Cruck Cottage          | Kings             | 15  | Dwellings      | 15  |     |   |
| 275   | Land at Winchaster Dand and New      | Somborne          | 25  | Duallings      | 25  |     |   |
| 375   | Land at Winchester Road and New Lane | Kings<br>Somborne | 25  | Dwellings      | 25  |     |   |
| 376   | Land at Church Lane                  |                   | 20  | Dwellings      | 20  |     |   |
| 376   | Land at Church Lane                  | Kings<br>Somborne | 20  | Dwellings      | 20  |     |   |
| 388   | Garlick Lane                         | Kings             | 6   | Dwellings      | 6   |     |   |
| 300   | Garlick Laile                        | Somborne          | U   | Dweilings      | O   |     |   |
| 128   | Village Centre                       | Leckford          | 10  | Dwellings      | 10  |     |   |
| 130   | Bakers Farm                          | Leckford          | 7   | Dwellings      | 7   |     | 1 |
| 346   | Land south of Winchester Street      | Leckford          | 5   | Dwellings      | ,   | 5   | 1 |
| 347   | Land north-west of Abbots Manor      | Leckford          | 6   | Dwellings      | 6   |     | 1 |
| U-1   | Farmyard                             | Lookioid          | J   | Dwomings       | J   |     |   |
| 8     | Land north of East Dean Road         | Lockerley         | 20  | Dwellings      | 20  |     |   |
| 166   | Coombes Meadow                       | Lockerley         | 25  | Dwellings      | 25  |     |   |
| 259   | Land adj. to East Dean Road          | Lockerley         | 103 | Dwellings      | 80  | 23  |   |
| 260   | Land adj. to Romsey Road             | Lockerley         | 40  | Dwellings      | 40  |     |   |
| 276   | Land north & east of Manor Cottages  | Lockerley         | 60  | Dwellings      | 60  |     |   |
| 334   | Bussells, Cooks Lane                 | Lockerley         | 9   | Dwellings      | 9   |     |   |
| 341   | Woodside, Carters Clay Road          | Lockerley         | 2-6 | Dwellings      | 2-6 |     |   |
| J 1 1 | Trocaciac, Cartoro Ciay Road         | Lookonoy          |     | _ D # Sillings |     | l . | L |