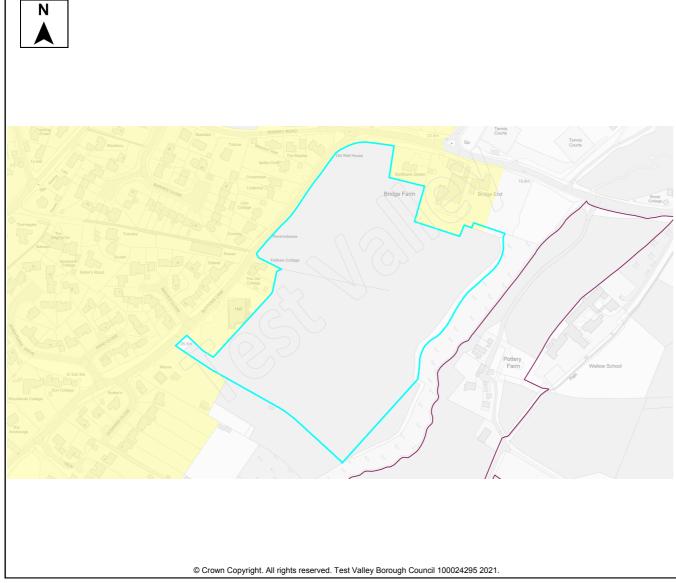

Table A4: Northern Test Valley Sites identified outside of Local Plan Settlement Boundary where a change in policy is required for development Housing Completions in Parish/ Proposed Years Ref Site Name Capacity Ward Use 11-No. 1-5 6-10 15+ 22 The Stables, Clatford Lodge Abbotts Ann **Dwellings** 5 68 Land adjoining new Abbotts Ann Abbotts Ann 30 **Dwellings** 30 primary school 69 Land at Abbotts Hill 10 **Dwellings** 10 Abbotts Ann 123 **Dwellings** Land at Salisbury Road Abbotts Ann 60 55 5 179 Land east of Manor Close Abbotts Ann 100 **Dwellings** 50 50 **Dwellings** 190 Land southeast of Dunkirt Lane Abbotts Ann 25 25 Land at Bulbery Field, Duck Street Dwellings 300 Abbotts Ann 60 60 **Dwellings** 358 Land at Little Ann Bridge Farm Abbotts Ann 400 200 200 359 Land at Anna Valley, Salisbury Road Abbotts Ann 250 **Dwellings** 125 125 The Ridings, Dauntsey Lane Amport **Dwellings** 20 83 20 92 Land west of Sarson Lane Amport 237 **Dwellings** Not known Dwellings 96 Land south of Andover Road Amport Not known 612 97 Land at Amesbury Road Amport 121 **Dwellings** 121 108 Business Park, Sarsons Lane **Amport Dwellings** 12 12 126 Remnant land at Dauntsey Drove Amport 15 **Dwellings** 15 Land at Mayfield House 140 **Amport** 63 **Dwellings** 63 266 Land adi. to Rosebourne Garden Amport 45 **Dwellings** 45 Centre Land east of Dauntsey Lane 317 Amport 20 **Dwellings** 20 Valley View Business Park 12 Andover: **Dwellings** 30 30 Downlands 14 11 Ox Drove 20 **Dwellings** 20 Andover: Downlands 195 3 Walworth Road Andover: 35 **Dwellings** 35 Downlands 202 Land south of Ox Drove Andover: 152 152 **Dwellings** Downlands 258 Coachmans 20 20 Andover: **Dwellings** Downlands 322 Land at Harewood Farm 486 Andover: **Dwellings** 486 Downlands 323 Land at Harewood Farm 72 72 Andover: **Dwellings** Downlands 340 Land east of the Middleway Andover: 280 **Dwellings** 280 Downlands 165 Land at Finkley Down Farm Andover: 1600 **Dwellings** 350 1250 Romans 311 Land at East Anton Andover: 5 5 **Dwellings** Romans 167 Land at Bere Hill 450 50 400 Andover: St **Dwellings** Mary's 247 Land at Bere Hill Farm Andover: 700 150 250 300 **Dwellings** Winton 88 Land south of Appleshaw Appleshaw 306 **Dwellings** 306 Land north of Eastville Road 100 **Dwellings** 100 89 Appleshaw 90 Land south of Eastville Road Appleshaw 40 **Dwellings** 40