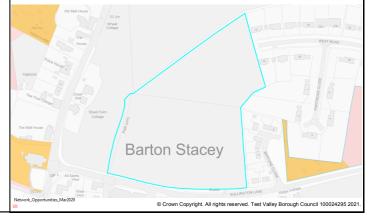

| 59              | Land by Orchards, Romsey Road         | Awbridge      | 10  | Dwellings | 1   | Not know | n |
|-----------------|---------------------------------------|---------------|-----|-----------|-----|----------|---|
| 101             | Land at Danes Road                    | Awbridge      | 10  | Dwellings | 10  |          |   |
| 342             | Land south of Romsey Road             | Awbridge      | 20  | Dwellings | 20  |          |   |
| 280             | Land at The Street                    | Barton Stacey | 9   | Dwellings | 9   |          |   |
| 380             | Tennis Court Field                    | Barton Stacey | 10  | Dwellings | 10  |          |   |
| 381             | Land north of Bullington Lane         | Barton Stacey | 10  | Dwellings | 10  |          |   |
| 46              | Land north of Jacobs Folly            | Braishfield   | 20  | Dwellings | 20  |          |   |
| 91              | Fairbournes Farm                      | Braishfield   | 30  | Dwellings | 30  |          |   |
| 115             | Land west and east of Braishfield     | Braishfield   | 160 | Dwellings | 160 |          |   |
|                 | Road                                  |               |     |           |     |          |   |
| 119             | Land at Megana Way                    | Braishfield   | 20  | Dwellings | 20  |          |   |
| 164             | Land south of Lionwood                | Braishfield   | 15  | Dwellings | 15  |          |   |
| 301             | Land south of 'The Dog and Crook      | Braishfield   | 5   | Dwellings | 5   |          |   |
|                 | PH'                                   |               |     |           |     |          |   |
| 302             | Land south of the 'Listed Farmhouse', | Braishfield   | 12  | Dwellings | 12  |          |   |
|                 | Fairbournes Farm                      |               |     |           |     |          |   |
| 352             | Land to rear of Willowbrook House,    | Braishfield   | 15  | Dwellings | 15  |          |   |
|                 | Brook Hill                            |               |     |           |     |          |   |
| 365             | Rudd Lane                             | Braishfield   | 5   | Dwellings | 5   |          |   |
| 20              | Land north of School Lane             | Broughton     | 10  | Dwellings | 10  |          |   |
| 105             | Land northwest of Hayters Farm        | Broughton     | 20  | Dwellings | 20  |          |   |
| 107             | Coolers Farm Field                    | Broughton     | 19  | Dwellings | 19  |          |   |
| 116             | Land adj. to Hyde Farm                | Broughton     | 45  | Dwellings | 45  |          |   |
| 127             | Old Donkey Field                      | Broughton     | 5   | Dwellings | 5   |          |   |
| 225             | Land at Brightside Farm               | Broughton     | 6   | Dwellings | 6   |          |   |
| 273             | Land north of School Lane             | Broughton     | 5   | Dwellings | 5   |          |   |
| 242             | Grazing Land at Charlton              | Charlton      | 115 | Dwellings |     | 115      |   |
| 390             | Land off Enham Lane                   | Charlton      | 52  | Dwellings | 1   | Not know | n |
| 287             | Thirt Way                             | Chilbolton    | 5   | Dwellings | 5   |          |   |
| 382             | Land east of Upcote / Drove Road      | Chilbolton    | 10  | Dwellings | 10  |          |   |
| 389             | Land to the North East of Drove Road  | Chilbolton    | 300 | Dwellings | 230 | 70       |   |
| 7               | Land west of Holbury Lane             | East Dean     | 65  | Dwellings | 65  |          |   |
| 206             | Land west of Manor Farm House         | Enham         | 5   | Dwellings | 5   |          |   |
|                 |                                       | Alamein       |     |           |     |          |   |
| 233             | Land at Woodhouse Farm                | Enham         | 250 | Dwellings | 200 | 50       |   |
|                 |                                       | Alamein       |     |           |     |          |   |
| 234             | Land east of Smannell Road            | Enham         | 350 | Dwellings | 280 | 70       |   |
|                 |                                       | Alamein       |     |           |     |          |   |
| 5               | Field at Dauntsey Lane                | Fyfield       | 14  | Dwellings | 14  |          |   |
| 23              | Land adj. to Honeysuckle Cottage      | Goodworth     | 10  | Dwellings | 10  |          |   |
|                 |                                       | Clatford      |     |           |     |          |   |
| 64              | Land at Barrow Hill                   | Goodworth     | 46  | Dwellings | 46  |          |   |
|                 |                                       | Clatford      |     |           |     |          |   |
| 120             | Land at Twin Acres                    | Goodworth     | 5   | Dwellings | 5   |          |   |
|                 |                                       | Clatford      |     |           |     |          |   |
| 262             | Manor Farm Meadows                    | Goodworth     | 75  | Dwellings | 75  |          |   |
| 0.5             |                                       | Clatford      |     | <u> </u>  |     |          |   |
| 364             | Whitehouse Field                      | Goodworth     | 500 | Dwellings | 500 |          |   |
| 0.5.5           |                                       | Clatford      | 4.5 | <u> </u>  |     |          |   |
| 383             | Three Acres, Station Road             | Grateley      | 40  | Dwellings | 40  |          |   |
| 202             | Three Acres with Broadleys, Station   | Grateley      | 40  | Dwellings | 40  | I        |   |
| 383             |                                       |               |     | 9 1       |     |          |   |
| 383<br>a<br>386 | Road  Land north of Hill View Farm    | Grateley      | 45  | Dwellings | 45  |          |   |