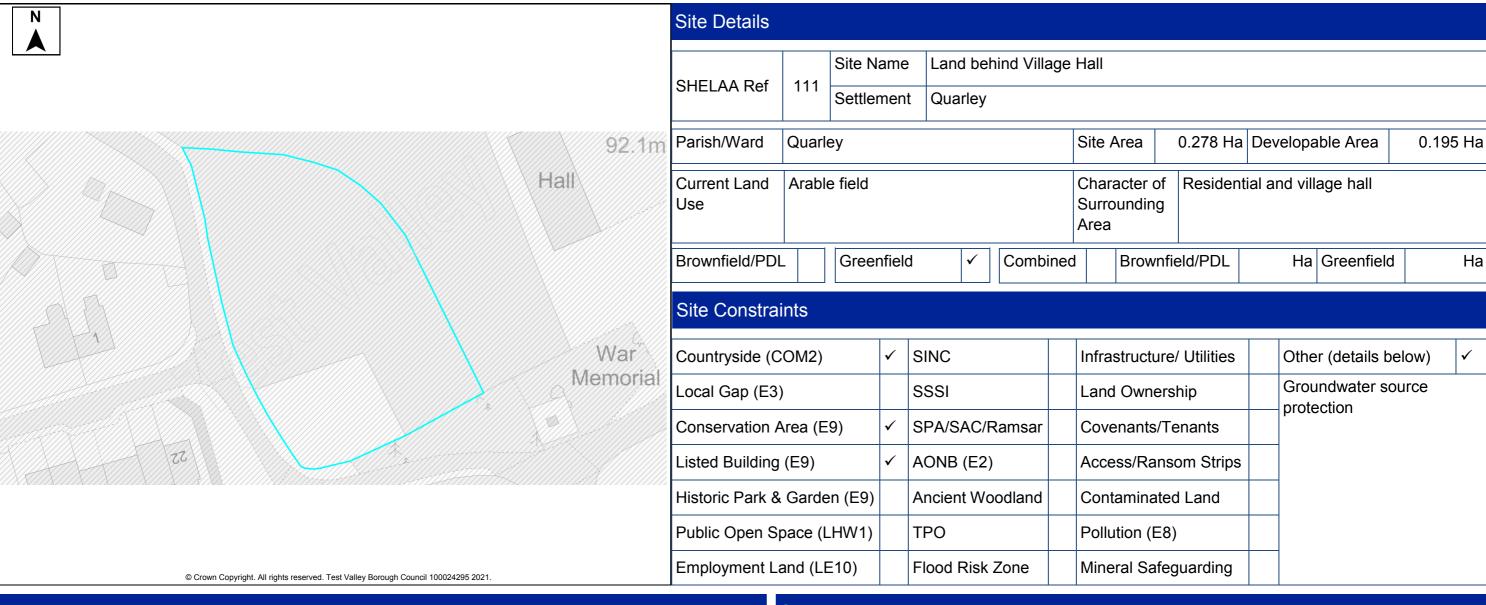

Table A4: Northern Test Valley Sites identified outside of Local Plan Settlement Boundary where a change in policy is required for development Housing Completions in Parish/ Proposed Years Ref Site Name Capacity Ward Use 11-No. 1-5 6-10 15+ 22 The Stables, Clatford Lodge Abbotts Ann **Dwellings** 5 68 Land adjoining new Abbotts Ann Abbotts Ann 30 **Dwellings** 30 primary school 69 Land at Abbotts Hill 10 **Dwellings** 10 Abbotts Ann 123 **Dwellings** Land at Salisbury Road Abbotts Ann 60 55 5 179 Land east of Manor Close Abbotts Ann 100 **Dwellings** 50 50 **Dwellings** 190 Land southeast of Dunkirt Lane Abbotts Ann 25 25 Land at Bulbery Field, Duck Street Dwellings 300 Abbotts Ann 60 60 **Dwellings** 358 Land at Little Ann Bridge Farm Abbotts Ann 400 200 200 359 Land at Anna Valley, Salisbury Road Abbotts Ann 250 **Dwellings** 125 125 The Ridings, Dauntsey Lane Amport **Dwellings** 20 83 20 92 Land west of Sarson Lane Amport 237 **Dwellings** Not known Dwellings 96 Land south of Andover Road Amport Not known 612 97 Land at Amesbury Road Amport 121 **Dwellings** 121 108 Business Park, Sarsons Lane **Amport Dwellings** 12 12 126 Remnant land at Dauntsey Drove Amport 15 **Dwellings** 15 Land at Mayfield House 140 **Amport** 63 **Dwellings** 63 266 Land adi. to Rosebourne Garden Amport 45 **Dwellings** 45 Centre Land east of Dauntsey Lane 317 Amport 20 **Dwellings** 20 Valley View Business Park 12 Andover: **Dwellings** 30 30 Downlands 14 11 Ox Drove 20 **Dwellings** 20 Andover: Downlands 195 3 Walworth Road Andover: 35 **Dwellings** 35 Downlands 202 Land south of Ox Drove Andover: 152 152 **Dwellings** Downlands 258 Coachmans 20 20 Andover: **Dwellings** Downlands 322 Land at Harewood Farm 486 Andover: **Dwellings** 486 Downlands 323 Land at Harewood Farm 72 72 Andover: **Dwellings** Downlands 340 Land east of the Middleway Andover: 280 **Dwellings** 280 Downlands 165 Land at Finkley Down Farm Andover: 1600 **Dwellings** 350 1250 Romans 311 Land at East Anton Andover: 5 5 **Dwellings** Romans 167 Land at Bere Hill 450 50 400 Andover: St **Dwellings** Mary's 247 Land at Bere Hill Farm Andover: 700 150 250 300 **Dwellings** Winton 88 Land south of Appleshaw Appleshaw 306 **Dwellings** 306 Land north of Eastville Road 100 **Dwellings** 100 89 Appleshaw 90 Land south of Eastville Road Appleshaw 40 **Dwellings** 40