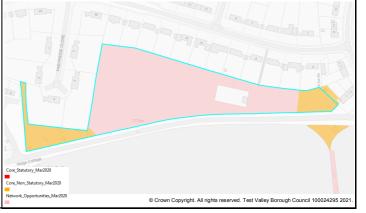

| 59              | Land by Orchards, Romsey Road         | Awbridge      | 10  | Dwellings | 1   | Not know | n |
|-----------------|---------------------------------------|---------------|-----|-----------|-----|----------|---|
| 101             | Land at Danes Road                    | Awbridge      | 10  | Dwellings | 10  |          |   |
| 342             | Land south of Romsey Road             | Awbridge      | 20  | Dwellings | 20  |          |   |
| 280             | Land at The Street                    | Barton Stacey | 9   | Dwellings | 9   |          |   |
| 380             | Tennis Court Field                    | Barton Stacey | 10  | Dwellings | 10  |          |   |
| 381             | Land north of Bullington Lane         | Barton Stacey | 10  | Dwellings | 10  |          |   |
| 46              | Land north of Jacobs Folly            | Braishfield   | 20  | Dwellings | 20  |          |   |
| 91              | Fairbournes Farm                      | Braishfield   | 30  | Dwellings | 30  |          |   |
| 115             | Land west and east of Braishfield     | Braishfield   | 160 | Dwellings | 160 |          |   |
|                 | Road                                  |               |     |           |     |          |   |
| 119             | Land at Megana Way                    | Braishfield   | 20  | Dwellings | 20  |          |   |
| 164             | Land south of Lionwood                | Braishfield   | 15  | Dwellings | 15  |          |   |
| 301             | Land south of 'The Dog and Crook      | Braishfield   | 5   | Dwellings | 5   |          |   |
|                 | PH'                                   |               |     |           |     |          |   |
| 302             | Land south of the 'Listed Farmhouse', | Braishfield   | 12  | Dwellings | 12  |          |   |
|                 | Fairbournes Farm                      |               |     |           |     |          |   |
| 352             | Land to rear of Willowbrook House,    | Braishfield   | 15  | Dwellings | 15  |          |   |
|                 | Brook Hill                            |               |     |           |     |          |   |
| 365             | Rudd Lane                             | Braishfield   | 5   | Dwellings | 5   |          |   |
| 20              | Land north of School Lane             | Broughton     | 10  | Dwellings | 10  |          |   |
| 105             | Land northwest of Hayters Farm        | Broughton     | 20  | Dwellings | 20  |          |   |
| 107             | Coolers Farm Field                    | Broughton     | 19  | Dwellings | 19  |          |   |
| 116             | Land adj. to Hyde Farm                | Broughton     | 45  | Dwellings | 45  |          |   |
| 127             | Old Donkey Field                      | Broughton     | 5   | Dwellings | 5   |          |   |
| 225             | Land at Brightside Farm               | Broughton     | 6   | Dwellings | 6   |          |   |
| 273             | Land north of School Lane             | Broughton     | 5   | Dwellings | 5   |          |   |
| 242             | Grazing Land at Charlton              | Charlton      | 115 | Dwellings |     | 115      |   |
| 390             | Land off Enham Lane                   | Charlton      | 52  | Dwellings | 1   | Not know | n |
| 287             | Thirt Way                             | Chilbolton    | 5   | Dwellings | 5   |          |   |
| 382             | Land east of Upcote / Drove Road      | Chilbolton    | 10  | Dwellings | 10  |          |   |
| 389             | Land to the North East of Drove Road  | Chilbolton    | 300 | Dwellings | 230 | 70       |   |
| 7               | Land west of Holbury Lane             | East Dean     | 65  | Dwellings | 65  |          |   |
| 206             | Land west of Manor Farm House         | Enham         | 5   | Dwellings | 5   |          |   |
|                 |                                       | Alamein       |     |           |     |          |   |
| 233             | Land at Woodhouse Farm                | Enham         | 250 | Dwellings | 200 | 50       |   |
|                 |                                       | Alamein       |     |           |     |          |   |
| 234             | Land east of Smannell Road            | Enham         | 350 | Dwellings | 280 | 70       |   |
|                 |                                       | Alamein       |     |           |     |          |   |
| 5               | Field at Dauntsey Lane                | Fyfield       | 14  | Dwellings | 14  |          |   |
| 23              | Land adj. to Honeysuckle Cottage      | Goodworth     | 10  | Dwellings | 10  |          |   |
|                 |                                       | Clatford      |     |           |     |          |   |
| 64              | Land at Barrow Hill                   | Goodworth     | 46  | Dwellings | 46  |          |   |
|                 |                                       | Clatford      |     |           |     |          |   |
| 120             | Land at Twin Acres                    | Goodworth     | 5   | Dwellings | 5   |          |   |
|                 |                                       | Clatford      |     |           |     |          |   |
| 262             | Manor Farm Meadows                    | Goodworth     | 75  | Dwellings | 75  |          |   |
| 0.5             |                                       | Clatford      |     | <u> </u>  |     |          |   |
| 364             | Whitehouse Field                      | Goodworth     | 500 | Dwellings | 500 |          |   |
| 0.5.5           |                                       | Clatford      | 4.5 | <u> </u>  |     |          |   |
| 383             | Three Acres, Station Road             | Grateley      | 40  | Dwellings | 40  |          |   |
| 202             | Three Acres with Broadleys, Station   | Grateley      | 40  | Dwellings | 40  | I        |   |
| 383             |                                       |               |     | 9 1       |     |          |   |
| 383<br>a<br>386 | Road  Land north of Hill View Farm    | Grateley      | 45  | Dwellings | 45  |          |   |