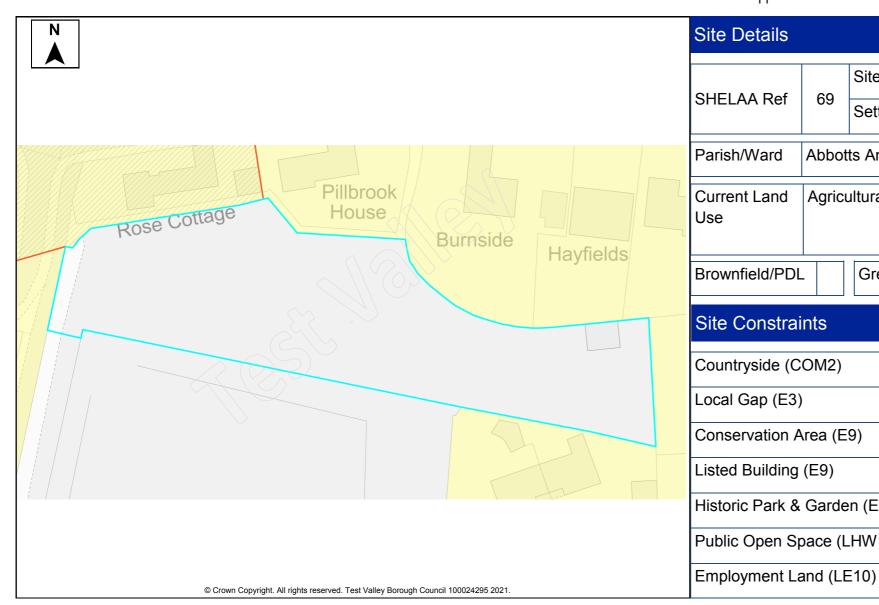

Table A4: Northern Test Valley Sites identified outside of Local Plan Settlement Boundary where a change in policy is required for development Housing Completions in Parish/ Proposed Years Ref Site Name Capacity Ward Use 11-No. 1-5 6-10 15+ 22 The Stables, Clatford Lodge Abbotts Ann **Dwellings** 5 68 Land adjoining new Abbotts Ann Abbotts Ann 30 **Dwellings** 30 primary school 69 Land at Abbotts Hill 10 **Dwellings** 10 Abbotts Ann 123 **Dwellings** Land at Salisbury Road Abbotts Ann 60 55 5 179 Land east of Manor Close Abbotts Ann 100 **Dwellings** 50 50 **Dwellings** 190 Land southeast of Dunkirt Lane Abbotts Ann 25 25 Land at Bulbery Field, Duck Street Dwellings 300 Abbotts Ann 60 60 **Dwellings** 358 Land at Little Ann Bridge Farm Abbotts Ann 400 200 200 359 Land at Anna Valley, Salisbury Road Abbotts Ann 250 **Dwellings** 125 125 The Ridings, Dauntsey Lane Amport **Dwellings** 20 83 20 92 Land west of Sarson Lane Amport 237 **Dwellings** Not known Dwellings 96 Land south of Andover Road Amport Not known 612 97 Land at Amesbury Road Amport 121 **Dwellings** 121 108 Business Park, Sarsons Lane **Amport Dwellings** 12 12 126 Remnant land at Dauntsey Drove Amport 15 **Dwellings** 15 Land at Mayfield House 140 **Amport** 63 **Dwellings** 63 266 Land adi. to Rosebourne Garden Amport 45 **Dwellings** 45 Centre Land east of Dauntsey Lane 317 Amport 20 **Dwellings** 20 Valley View Business Park 12 Andover: **Dwellings** 30 30 Downlands 14 11 Ox Drove 20 **Dwellings** 20 Andover: Downlands 195 3 Walworth Road Andover: 35 **Dwellings** 35 Downlands 202 Land south of Ox Drove Andover: 152 152 **Dwellings** Downlands 258 Coachmans 20 20 Andover: **Dwellings** Downlands 322 Land at Harewood Farm 486 Andover: **Dwellings** 486 Downlands 323 Land at Harewood Farm 72 72 Andover: **Dwellings** Downlands 340 Land east of the Middleway Andover: 280 **Dwellings** 280 Downlands 165 Land at Finkley Down Farm Andover: 1600 **Dwellings** 350 1250 Romans 311 Land at East Anton Andover: 5 5 **Dwellings** Romans 167 Land at Bere Hill 450 50 400 Andover: St **Dwellings** Mary's 247 Land at Bere Hill Farm Andover: 700 150 250 300 **Dwellings** Winton 88 Land south of Appleshaw Appleshaw 306 **Dwellings** 306 Land north of Eastville Road 100 **Dwellings** 100 89 Appleshaw 90 Land south of Eastville Road Appleshaw 40 **Dwellings** 40