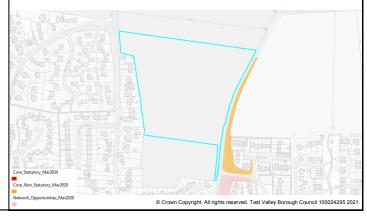

| 59              | Land by Orchards, Romsey Road         | Awbridge      | 10  | Dwellings | 1   | Not know | n |
|-----------------|---------------------------------------|---------------|-----|-----------|-----|----------|---|
| 101             | Land at Danes Road                    | Awbridge      | 10  | Dwellings | 10  |          |   |
| 342             | Land south of Romsey Road             | Awbridge      | 20  | Dwellings | 20  |          |   |
| 280             | Land at The Street                    | Barton Stacey | 9   | Dwellings | 9   |          |   |
| 380             | Tennis Court Field                    | Barton Stacey | 10  | Dwellings | 10  |          |   |
| 381             | Land north of Bullington Lane         | Barton Stacey | 10  | Dwellings | 10  |          |   |
| 46              | Land north of Jacobs Folly            | Braishfield   | 20  | Dwellings | 20  |          |   |
| 91              | Fairbournes Farm                      | Braishfield   | 30  | Dwellings | 30  |          |   |
| 115             | Land west and east of Braishfield     | Braishfield   | 160 | Dwellings | 160 |          |   |
|                 | Road                                  |               |     |           |     |          |   |
| 119             | Land at Megana Way                    | Braishfield   | 20  | Dwellings | 20  |          |   |
| 164             | Land south of Lionwood                | Braishfield   | 15  | Dwellings | 15  |          |   |
| 301             | Land south of 'The Dog and Crook      | Braishfield   | 5   | Dwellings | 5   |          |   |
|                 | PH'                                   |               |     |           |     |          |   |
| 302             | Land south of the 'Listed Farmhouse', | Braishfield   | 12  | Dwellings | 12  |          |   |
|                 | Fairbournes Farm                      |               |     |           |     |          |   |
| 352             | Land to rear of Willowbrook House,    | Braishfield   | 15  | Dwellings | 15  |          |   |
|                 | Brook Hill                            |               |     |           |     |          |   |
| 365             | Rudd Lane                             | Braishfield   | 5   | Dwellings | 5   |          |   |
| 20              | Land north of School Lane             | Broughton     | 10  | Dwellings | 10  |          |   |
| 105             | Land northwest of Hayters Farm        | Broughton     | 20  | Dwellings | 20  |          |   |
| 107             | Coolers Farm Field                    | Broughton     | 19  | Dwellings | 19  |          |   |
| 116             | Land adj. to Hyde Farm                | Broughton     | 45  | Dwellings | 45  |          |   |
| 127             | Old Donkey Field                      | Broughton     | 5   | Dwellings | 5   |          |   |
| 225             | Land at Brightside Farm               | Broughton     | 6   | Dwellings | 6   |          |   |
| 273             | Land north of School Lane             | Broughton     | 5   | Dwellings | 5   |          |   |
| 242             | Grazing Land at Charlton              | Charlton      | 115 | Dwellings |     | 115      |   |
| 390             | Land off Enham Lane                   | Charlton      | 52  | Dwellings | 1   | Not know | n |
| 287             | Thirt Way                             | Chilbolton    | 5   | Dwellings | 5   |          |   |
| 382             | Land east of Upcote / Drove Road      | Chilbolton    | 10  | Dwellings | 10  |          |   |
| 389             | Land to the North East of Drove Road  | Chilbolton    | 300 | Dwellings | 230 | 70       |   |
| 7               | Land west of Holbury Lane             | East Dean     | 65  | Dwellings | 65  |          |   |
| 206             | Land west of Manor Farm House         | Enham         | 5   | Dwellings | 5   |          |   |
|                 |                                       | Alamein       |     |           |     |          |   |
| 233             | Land at Woodhouse Farm                | Enham         | 250 | Dwellings | 200 | 50       |   |
|                 |                                       | Alamein       |     |           |     |          |   |
| 234             | Land east of Smannell Road            | Enham         | 350 | Dwellings | 280 | 70       |   |
|                 |                                       | Alamein       |     |           |     |          |   |
| 5               | Field at Dauntsey Lane                | Fyfield       | 14  | Dwellings | 14  |          |   |
| 23              | Land adj. to Honeysuckle Cottage      | Goodworth     | 10  | Dwellings | 10  |          |   |
|                 |                                       | Clatford      |     |           |     |          |   |
| 64              | Land at Barrow Hill                   | Goodworth     | 46  | Dwellings | 46  |          |   |
|                 |                                       | Clatford      |     |           |     |          |   |
| 120             | Land at Twin Acres                    | Goodworth     | 5   | Dwellings | 5   |          |   |
|                 |                                       | Clatford      |     |           |     |          |   |
| 262             | Manor Farm Meadows                    | Goodworth     | 75  | Dwellings | 75  |          |   |
| 0.5             |                                       | Clatford      |     | <u> </u>  |     |          |   |
| 364             | Whitehouse Field                      | Goodworth     | 500 | Dwellings | 500 |          |   |
| 0.5.5           |                                       | Clatford      | 4.5 | <u> </u>  |     |          |   |
| 383             | Three Acres, Station Road             | Grateley      | 40  | Dwellings | 40  |          |   |
| 202             | Three Acres with Broadleys, Station   | Grateley      | 40  | Dwellings | 40  | I        |   |
| 383             |                                       |               |     | 9 1       |     |          |   |
| 383<br>a<br>386 | Road  Land north of Hill View Farm    | Grateley      | 45  | Dwellings | 45  |          |   |