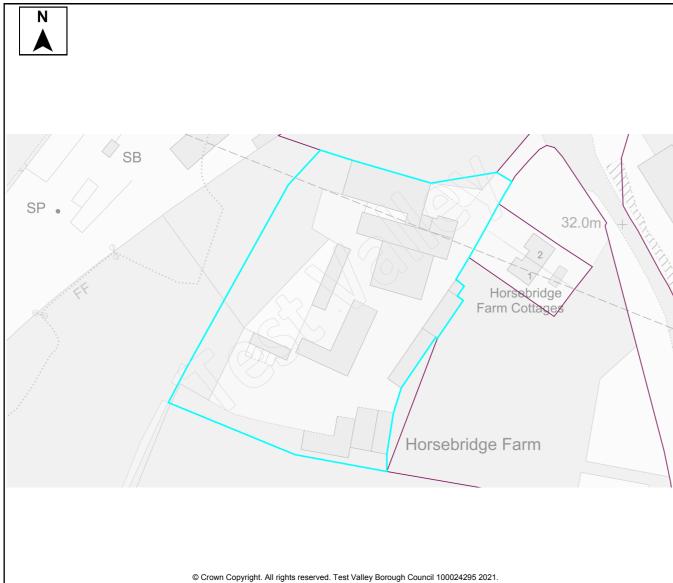

This document forms part of the evidence base for the next Local Plan DPD. It provides information on available land, it does not allocate sites

| 387   | Land north of Streetway Road         | Grateley          | 115 | Dwellings      | 115 |     |   |
|-------|--------------------------------------|-------------------|-----|----------------|-----|-----|---|
| 236   | Land west of Houghton Road           | Houghton          | 300 | Dwellings      | 300 |     |   |
| 238   | Land north of Stevens Drove          | Houghton          | 45  | Dwellings      | 45  |     |   |
| 239   | Land west of Rose Cottage            | Houghton          | 12  | Dwellings      | 12  |     |   |
| 286   | Meon Hill Farm                       | Houghton          | 61  | Dwellings      | 61  |     |   |
| 61    | Land east of Ludgershall             | Kimpton           | 350 | Dwellings      | 30  | 320 |   |
| 274   | Land west of Deacon Road             | Kimpton           | 16  | Dwellings      | 16  | 320 |   |
| 50    | Land & buildings west of Horsebridge | Kings             | 50  | Dwellings      | 50  |     |   |
| 30    | Road                                 | Somborne          | 30  | Dwellings      | 30  |     |   |
| 51    | Land east of Horsebridge Farm        | Kings             | 20  | Dwellings      | 20  |     |   |
|       | Cottages                             | Somborne          | 20  | Dwellings      | 20  |     |   |
| 52    | Land west of Horsebrige Road         | Kings             | 15  | Dwellings      | 15  |     |   |
| 0_    | Zana weet er nereezinge rieda        | Somborne          |     | 2ge            | .0  |     |   |
| 53    | Land east of Horsebridge Road        | Kings             | 10  | Dwellings      | 10  |     |   |
|       | gogogo                               | Somborne          | . • | ge             | . • |     |   |
| 54    | Land between Romsey Road &           | Kings             | 15  | Dwellings      | 15  |     |   |
|       | Horsebridge Road                     | Somborne          |     |                |     |     |   |
| 55    | Land east of Furzedown Road          | Kings             | 175 | Dwellings      | 175 |     |   |
|       |                                      | Somborne          |     |                |     |     |   |
| 57    | Land between Furzedown Road &        | Kings             | 200 | Dwellings      | 200 |     |   |
|       | Eldon Road                           | Somborne          |     |                |     |     |   |
| 70    | Land at Compton Manor Estate         | Kings             | 20  | Dwellings      | 20  |     |   |
|       |                                      | Somborne          |     |                |     |     |   |
| 78    | Land east of Church Road             | Kings             | 20  | Dwellings      | 20  |     |   |
|       |                                      | Somborne          |     |                |     |     |   |
| 79    | Land east of Church Road allotments  | Kings             | 10  | Dwellings      | 10  |     |   |
|       |                                      | Somborne          |     |                |     |     |   |
| 80    | Land off Winchester Road & New       | Kings             | 11  | Dwellings      | 11  |     |   |
|       | Lane                                 | Somborne          |     |                |     |     |   |
| 81    | Land south of Winchester Road        | Kings             | 9   | Dwellings      | 9   |     |   |
|       |                                      | Somborne          |     |                |     |     |   |
| 148   | Land at Spencers Farm                | Kings             | 30  | Dwellings      | 30  |     |   |
| 074   | 1 1 1 10 10 11                       | Somborne          | 4.5 | D 11:          | 4.5 |     |   |
| 374   | Land south of Cruck Cottage          | Kings             | 15  | Dwellings      | 15  |     |   |
| 275   | Land at Winchaster Dand and New      | Somborne          | 25  | Duallings      | 25  |     |   |
| 375   | Land at Winchester Road and New Lane | Kings<br>Somborne | 25  | Dwellings      | 25  |     |   |
| 376   | Land at Church Lane                  |                   | 20  | Dwellings      | 20  |     |   |
| 376   | Land at Church Lane                  | Kings<br>Somborne | 20  | Dwellings      | 20  |     |   |
| 388   | Garlick Lane                         | Kings             | 6   | Dwellings      | 6   |     |   |
| 300   | Garlick Laile                        | Somborne          | U   | Dweilings      | O   |     |   |
| 128   | Village Centre                       | Leckford          | 10  | Dwellings      | 10  |     |   |
| 130   | Bakers Farm                          | Leckford          | 7   | Dwellings      | 7   |     | 1 |
| 346   | Land south of Winchester Street      | Leckford          | 5   | Dwellings      | ,   | 5   | 1 |
| 347   | Land north-west of Abbots Manor      | Leckford          | 6   | Dwellings      | 6   |     | 1 |
| U-1   | Farmyard                             | Lookioid          | J   | Dwomings       | J   |     |   |
| 8     | Land north of East Dean Road         | Lockerley         | 20  | Dwellings      | 20  |     |   |
| 166   | Coombes Meadow                       | Lockerley         | 25  | Dwellings      | 25  |     |   |
| 259   | Land adj. to East Dean Road          | Lockerley         | 103 | Dwellings      | 80  | 23  |   |
| 260   | Land adj. to Romsey Road             | Lockerley         | 40  | Dwellings      | 40  |     |   |
| 276   | Land north & east of Manor Cottages  | Lockerley         | 60  | Dwellings      | 60  |     |   |
| 334   | Bussells, Cooks Lane                 | Lockerley         | 9   | Dwellings      | 9   |     |   |
| 341   | Woodside, Carters Clay Road          | Lockerley         | 2-6 | Dwellings      | 2-6 |     |   |
| J 1 1 | Trocaciac, Cartoro Ciay Road         | Lookonoy          |     | _ D # Sillings |     | l . | L |