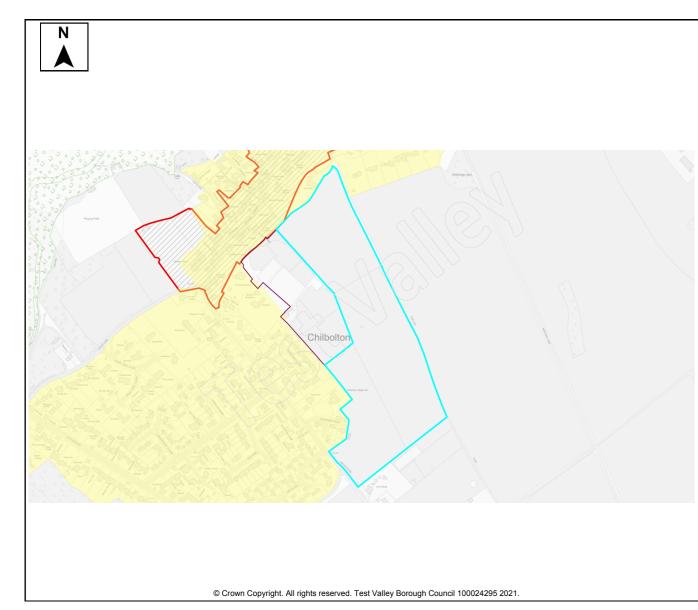

| 59              | Land by Orchards, Romsey Road         | Awbridge      | 10  | Dwellings | 1   | Not know | n |
|-----------------|---------------------------------------|---------------|-----|-----------|-----|----------|---|
| 101             | Land at Danes Road                    | Awbridge      | 10  | Dwellings | 10  |          |   |
| 342             | Land south of Romsey Road             | Awbridge      | 20  | Dwellings | 20  |          |   |
| 280             | Land at The Street                    | Barton Stacey | 9   | Dwellings | 9   |          |   |
| 380             | Tennis Court Field                    | Barton Stacey | 10  | Dwellings | 10  |          |   |
| 381             | Land north of Bullington Lane         | Barton Stacey | 10  | Dwellings | 10  |          |   |
| 46              | Land north of Jacobs Folly            | Braishfield   | 20  | Dwellings | 20  |          |   |
| 91              | Fairbournes Farm                      | Braishfield   | 30  | Dwellings | 30  |          |   |
| 115             | Land west and east of Braishfield     | Braishfield   | 160 | Dwellings | 160 |          |   |
|                 | Road                                  |               |     |           |     |          |   |
| 119             | Land at Megana Way                    | Braishfield   | 20  | Dwellings | 20  |          |   |
| 164             | Land south of Lionwood                | Braishfield   | 15  | Dwellings | 15  |          |   |
| 301             | Land south of 'The Dog and Crook      | Braishfield   | 5   | Dwellings | 5   |          |   |
|                 | PH'                                   |               |     |           |     |          |   |
| 302             | Land south of the 'Listed Farmhouse', | Braishfield   | 12  | Dwellings | 12  |          |   |
|                 | Fairbournes Farm                      |               |     |           |     |          |   |
| 352             | Land to rear of Willowbrook House,    | Braishfield   | 15  | Dwellings | 15  |          |   |
|                 | Brook Hill                            |               |     |           |     |          |   |
| 365             | Rudd Lane                             | Braishfield   | 5   | Dwellings | 5   |          |   |
| 20              | Land north of School Lane             | Broughton     | 10  | Dwellings | 10  |          |   |
| 105             | Land northwest of Hayters Farm        | Broughton     | 20  | Dwellings | 20  |          |   |
| 107             | Coolers Farm Field                    | Broughton     | 19  | Dwellings | 19  |          |   |
| 116             | Land adj. to Hyde Farm                | Broughton     | 45  | Dwellings | 45  |          |   |
| 127             | Old Donkey Field                      | Broughton     | 5   | Dwellings | 5   |          |   |
| 225             | Land at Brightside Farm               | Broughton     | 6   | Dwellings | 6   |          |   |
| 273             | Land north of School Lane             | Broughton     | 5   | Dwellings | 5   |          |   |
| 242             | Grazing Land at Charlton              | Charlton      | 115 | Dwellings |     | 115      |   |
| 390             | Land off Enham Lane                   | Charlton      | 52  | Dwellings | 1   | Not know | n |
| 287             | Thirt Way                             | Chilbolton    | 5   | Dwellings | 5   |          |   |
| 382             | Land east of Upcote / Drove Road      | Chilbolton    | 10  | Dwellings | 10  |          |   |
| 389             | Land to the North East of Drove Road  | Chilbolton    | 300 | Dwellings | 230 | 70       |   |
| 7               | Land west of Holbury Lane             | East Dean     | 65  | Dwellings | 65  |          |   |
| 206             | Land west of Manor Farm House         | Enham         | 5   | Dwellings | 5   |          |   |
|                 |                                       | Alamein       |     |           |     |          |   |
| 233             | Land at Woodhouse Farm                | Enham         | 250 | Dwellings | 200 | 50       |   |
|                 |                                       | Alamein       |     |           |     |          |   |
| 234             | Land east of Smannell Road            | Enham         | 350 | Dwellings | 280 | 70       |   |
|                 |                                       | Alamein       |     |           |     |          |   |
| 5               | Field at Dauntsey Lane                | Fyfield       | 14  | Dwellings | 14  |          |   |
| 23              | Land adj. to Honeysuckle Cottage      | Goodworth     | 10  | Dwellings | 10  |          |   |
|                 |                                       | Clatford      |     |           |     |          |   |
| 64              | Land at Barrow Hill                   | Goodworth     | 46  | Dwellings | 46  |          |   |
|                 |                                       | Clatford      |     |           |     |          |   |
| 120             | Land at Twin Acres                    | Goodworth     | 5   | Dwellings | 5   |          |   |
|                 |                                       | Clatford      |     |           |     |          |   |
| 262             | Manor Farm Meadows                    | Goodworth     | 75  | Dwellings | 75  |          |   |
| 0.5             |                                       | Clatford      |     | <u> </u>  |     |          |   |
| 364             | Whitehouse Field                      | Goodworth     | 500 | Dwellings | 500 |          |   |
| 0.5.5           |                                       | Clatford      | 4.5 | <u> </u>  |     |          |   |
| 383             | Three Acres, Station Road             | Grateley      | 40  | Dwellings | 40  |          |   |
| 202             | Three Acres with Broadleys, Station   | Grateley      | 40  | Dwellings | 40  | I        |   |
| 383             |                                       |               |     | 9 1       |     |          |   |
| 383<br>a<br>386 | Road  Land north of Hill View Farm    | Grateley      | 45  | Dwellings | 45  |          |   |