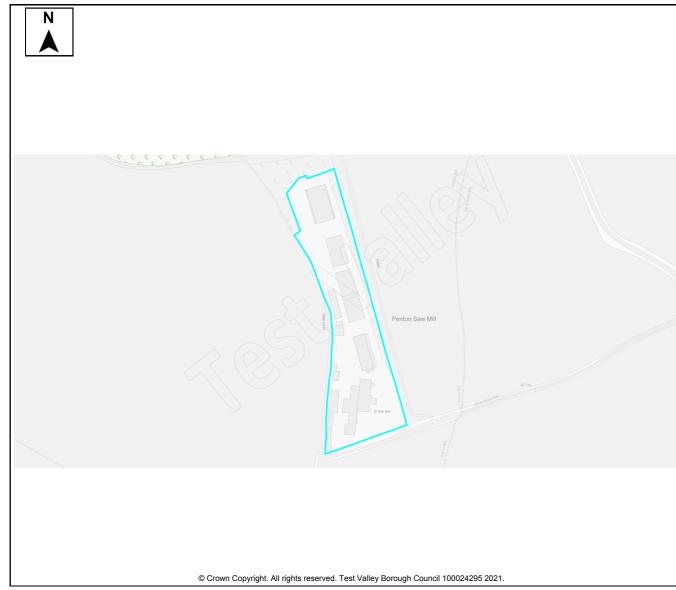

Table A4: Northern Test Valley Sites identified outside of Local Plan Settlement Boundary where a change in policy is required for development Housing Completions in Parish/ Proposed Years Ref Site Name Capacity Ward Use 11-No. 1-5 6-10 15+ 22 The Stables, Clatford Lodge Abbotts Ann **Dwellings** 5 68 Land adjoining new Abbotts Ann Abbotts Ann 30 **Dwellings** 30 primary school 69 Land at Abbotts Hill 10 **Dwellings** 10 Abbotts Ann 123 **Dwellings** Land at Salisbury Road Abbotts Ann 60 55 5 179 Land east of Manor Close Abbotts Ann 100 **Dwellings** 50 50 **Dwellings** 190 Land southeast of Dunkirt Lane Abbotts Ann 25 25 Land at Bulbery Field, Duck Street Dwellings 300 Abbotts Ann 60 60 **Dwellings** 358 Land at Little Ann Bridge Farm Abbotts Ann 400 200 200 359 Land at Anna Valley, Salisbury Road Abbotts Ann 250 **Dwellings** 125 125 The Ridings, Dauntsey Lane Amport **Dwellings** 20 83 20 92 Land west of Sarson Lane Amport 237 **Dwellings** Not known Dwellings 96 Land south of Andover Road Amport Not known 612 97 Land at Amesbury Road Amport 121 **Dwellings** 121 108 Business Park, Sarsons Lane **Amport Dwellings** 12 12 126 Remnant land at Dauntsey Drove Amport 15 **Dwellings** 15 Land at Mayfield House 140 **Amport** 63 **Dwellings** 63 266 Land adi. to Rosebourne Garden Amport 45 **Dwellings** 45 Centre Land east of Dauntsey Lane 317 Amport 20 **Dwellings** 20 Valley View Business Park 12 Andover: **Dwellings** 30 30 Downlands 14 11 Ox Drove 20 **Dwellings** 20 Andover: Downlands 195 3 Walworth Road Andover: 35 **Dwellings** 35 Downlands 202 Land south of Ox Drove Andover: 152 152 **Dwellings** Downlands 258 Coachmans 20 20 Andover: **Dwellings** Downlands 322 Land at Harewood Farm 486 Andover: **Dwellings** 486 Downlands 323 Land at Harewood Farm 72 72 Andover: **Dwellings** Downlands 340 Land east of the Middleway Andover: 280 **Dwellings** 280 Downlands 165 Land at Finkley Down Farm Andover: 1600 **Dwellings** 350 1250 Romans 311 Land at East Anton Andover: 5 5 **Dwellings** Romans 167 Land at Bere Hill 450 50 400 Andover: St **Dwellings** Mary's 247 Land at Bere Hill Farm Andover: 700 150 250 300 **Dwellings** Winton 88 Land south of Appleshaw Appleshaw 306 **Dwellings** 306 Land north of Eastville Road 100 **Dwellings** 100 89 Appleshaw 90 Land south of Eastville Road Appleshaw 40 **Dwellings** 40