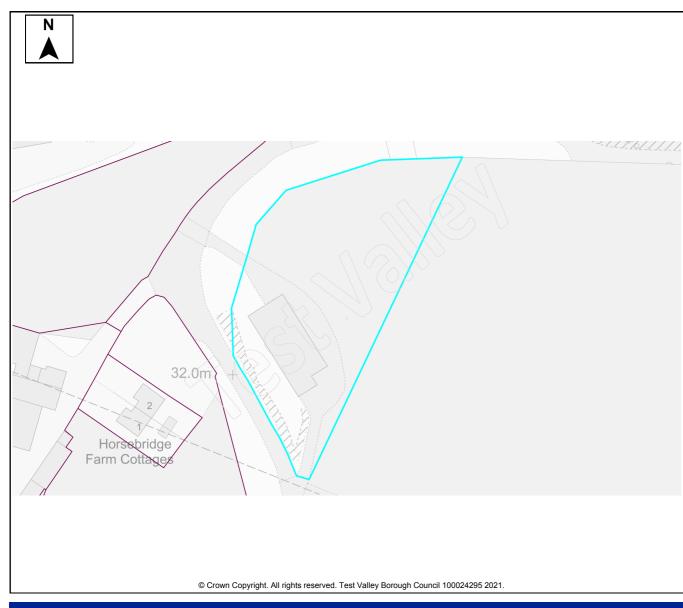

This document forms part of the evidence base for the next Local Plan DPD. It provides information on available land, it does not allocate sites

| 387   | Land north of Streetway Road         | Grateley          | 115 | Dwellings      | 115 |     |   |
|-------|--------------------------------------|-------------------|-----|----------------|-----|-----|---|
| 236   | Land west of Houghton Road           | Houghton          | 300 | Dwellings      | 300 |     |   |
| 238   | Land north of Stevens Drove          | Houghton          | 45  | Dwellings      | 45  |     |   |
| 239   | Land west of Rose Cottage            | Houghton          | 12  | Dwellings      | 12  |     |   |
| 286   | Meon Hill Farm                       | Houghton          | 61  | Dwellings      | 61  |     |   |
| 61    | Land east of Ludgershall             | Kimpton           | 350 | Dwellings      | 30  | 320 |   |
| 274   | Land west of Deacon Road             | Kimpton           | 16  | Dwellings      | 16  | 320 |   |
| 50    | Land & buildings west of Horsebridge | Kings             | 50  | Dwellings      | 50  |     |   |
| 30    | Road                                 | Somborne          | 30  | Dwellings      | 30  |     |   |
| 51    | Land east of Horsebridge Farm        | Kings             | 20  | Dwellings      | 20  |     |   |
|       | Cottages                             | Somborne          | 20  | Dwellings      | 20  |     |   |
| 52    | Land west of Horsebrige Road         | Kings             | 15  | Dwellings      | 15  |     |   |
| 0_    | Zana weet er nereezinge rieda        | Somborne          |     | 2ge            | .0  |     |   |
| 53    | Land east of Horsebridge Road        | Kings             | 10  | Dwellings      | 10  |     |   |
|       | gogogo                               | Somborne          | . • | ge             | . • |     |   |
| 54    | Land between Romsey Road &           | Kings             | 15  | Dwellings      | 15  |     |   |
|       | Horsebridge Road                     | Somborne          |     |                |     |     |   |
| 55    | Land east of Furzedown Road          | Kings             | 175 | Dwellings      | 175 |     |   |
|       |                                      | Somborne          |     |                |     |     |   |
| 57    | Land between Furzedown Road &        | Kings             | 200 | Dwellings      | 200 |     |   |
|       | Eldon Road                           | Somborne          |     |                |     |     |   |
| 70    | Land at Compton Manor Estate         | Kings             | 20  | Dwellings      | 20  |     |   |
|       |                                      | Somborne          |     |                |     |     |   |
| 78    | Land east of Church Road             | Kings             | 20  | Dwellings      | 20  |     |   |
|       |                                      | Somborne          |     |                |     |     |   |
| 79    | Land east of Church Road allotments  | Kings             | 10  | Dwellings      | 10  |     |   |
|       |                                      | Somborne          |     |                |     |     |   |
| 80    | Land off Winchester Road & New       | Kings             | 11  | Dwellings      | 11  |     |   |
|       | Lane                                 | Somborne          |     |                |     |     |   |
| 81    | Land south of Winchester Road        | Kings             | 9   | Dwellings      | 9   |     |   |
|       |                                      | Somborne          |     |                |     |     |   |
| 148   | Land at Spencers Farm                | Kings             | 30  | Dwellings      | 30  |     |   |
| 074   | 1 1 1 10 10 11                       | Somborne          | 4.5 | D 11:          | 4.5 |     |   |
| 374   | Land south of Cruck Cottage          | Kings             | 15  | Dwellings      | 15  |     |   |
| 275   | Land at Winchaster Dand and New      | Somborne          | 25  | Duallings      | 25  |     |   |
| 375   | Land at Winchester Road and New Lane | Kings<br>Somborne | 25  | Dwellings      | 25  |     |   |
| 376   | Land at Church Lane                  |                   | 20  | Dwellings      | 20  |     |   |
| 376   | Land at Church Lane                  | Kings<br>Somborne | 20  | Dwellings      | 20  |     |   |
| 388   | Garlick Lane                         | Kings             | 6   | Dwellings      | 6   |     |   |
| 300   | Garlick Laile                        | Somborne          | U   | Dweilings      | O   |     |   |
| 128   | Village Centre                       | Leckford          | 10  | Dwellings      | 10  |     |   |
| 130   | Bakers Farm                          | Leckford          | 7   | Dwellings      | 7   |     | 1 |
| 346   | Land south of Winchester Street      | Leckford          | 5   | Dwellings      | ,   | 5   | 1 |
| 347   | Land north-west of Abbots Manor      | Leckford          | 6   | Dwellings      | 6   |     | 1 |
| U-1   | Farmyard                             | Lookioid          | J   | Dwomings       | J   |     |   |
| 8     | Land north of East Dean Road         | Lockerley         | 20  | Dwellings      | 20  |     |   |
| 166   | Coombes Meadow                       | Lockerley         | 25  | Dwellings      | 25  |     |   |
| 259   | Land adj. to East Dean Road          | Lockerley         | 103 | Dwellings      | 80  | 23  |   |
| 260   | Land adj. to Romsey Road             | Lockerley         | 40  | Dwellings      | 40  |     |   |
| 276   | Land north & east of Manor Cottages  | Lockerley         | 60  | Dwellings      | 60  |     |   |
| 334   | Bussells, Cooks Lane                 | Lockerley         | 9   | Dwellings      | 9   |     |   |
| 341   | Woodside, Carters Clay Road          | Lockerley         | 2-6 | Dwellings      | 2-6 |     |   |
| J 1 1 | Trocaciac, Cartoro Ciay Road         | Lookonoy          |     | _ D # Sillings |     | l . | L |