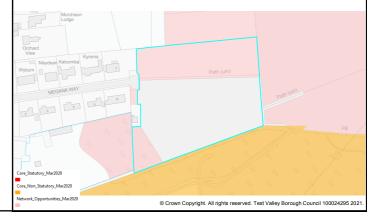

| 59              | Land by Orchards, Romsey Road         | Awbridge      | 10  | Dwellings | 1   | Not know | n |
|-----------------|---------------------------------------|---------------|-----|-----------|-----|----------|---|
| 101             | Land at Danes Road                    | Awbridge      | 10  | Dwellings | 10  |          |   |
| 342             | Land south of Romsey Road             | Awbridge      | 20  | Dwellings | 20  |          |   |
| 280             | Land at The Street                    | Barton Stacey | 9   | Dwellings | 9   |          |   |
| 380             | Tennis Court Field                    | Barton Stacey | 10  | Dwellings | 10  |          |   |
| 381             | Land north of Bullington Lane         | Barton Stacey | 10  | Dwellings | 10  |          |   |
| 46              | Land north of Jacobs Folly            | Braishfield   | 20  | Dwellings | 20  |          |   |
| 91              | Fairbournes Farm                      | Braishfield   | 30  | Dwellings | 30  |          |   |
| 115             | Land west and east of Braishfield     | Braishfield   | 160 | Dwellings | 160 |          |   |
|                 | Road                                  |               |     |           |     |          |   |
| 119             | Land at Megana Way                    | Braishfield   | 20  | Dwellings | 20  |          |   |
| 164             | Land south of Lionwood                | Braishfield   | 15  | Dwellings | 15  |          |   |
| 301             | Land south of 'The Dog and Crook      | Braishfield   | 5   | Dwellings | 5   |          |   |
|                 | PH'                                   |               |     |           |     |          |   |
| 302             | Land south of the 'Listed Farmhouse', | Braishfield   | 12  | Dwellings | 12  |          |   |
|                 | Fairbournes Farm                      |               |     |           |     |          |   |
| 352             | Land to rear of Willowbrook House,    | Braishfield   | 15  | Dwellings | 15  |          |   |
|                 | Brook Hill                            |               |     |           |     |          |   |
| 365             | Rudd Lane                             | Braishfield   | 5   | Dwellings | 5   |          |   |
| 20              | Land north of School Lane             | Broughton     | 10  | Dwellings | 10  |          |   |
| 105             | Land northwest of Hayters Farm        | Broughton     | 20  | Dwellings | 20  |          |   |
| 107             | Coolers Farm Field                    | Broughton     | 19  | Dwellings | 19  |          |   |
| 116             | Land adj. to Hyde Farm                | Broughton     | 45  | Dwellings | 45  |          |   |
| 127             | Old Donkey Field                      | Broughton     | 5   | Dwellings | 5   |          |   |
| 225             | Land at Brightside Farm               | Broughton     | 6   | Dwellings | 6   |          |   |
| 273             | Land north of School Lane             | Broughton     | 5   | Dwellings | 5   |          |   |
| 242             | Grazing Land at Charlton              | Charlton      | 115 | Dwellings |     | 115      |   |
| 390             | Land off Enham Lane                   | Charlton      | 52  | Dwellings | 1   | Not know | n |
| 287             | Thirt Way                             | Chilbolton    | 5   | Dwellings | 5   |          |   |
| 382             | Land east of Upcote / Drove Road      | Chilbolton    | 10  | Dwellings | 10  |          |   |
| 389             | Land to the North East of Drove Road  | Chilbolton    | 300 | Dwellings | 230 | 70       |   |
| 7               | Land west of Holbury Lane             | East Dean     | 65  | Dwellings | 65  |          |   |
| 206             | Land west of Manor Farm House         | Enham         | 5   | Dwellings | 5   |          |   |
|                 |                                       | Alamein       |     |           |     |          |   |
| 233             | Land at Woodhouse Farm                | Enham         | 250 | Dwellings | 200 | 50       |   |
|                 |                                       | Alamein       |     |           |     |          |   |
| 234             | Land east of Smannell Road            | Enham         | 350 | Dwellings | 280 | 70       |   |
|                 |                                       | Alamein       |     |           |     |          |   |
| 5               | Field at Dauntsey Lane                | Fyfield       | 14  | Dwellings | 14  |          |   |
| 23              | Land adj. to Honeysuckle Cottage      | Goodworth     | 10  | Dwellings | 10  |          |   |
|                 |                                       | Clatford      |     |           |     |          |   |
| 64              | Land at Barrow Hill                   | Goodworth     | 46  | Dwellings | 46  |          |   |
|                 |                                       | Clatford      |     |           |     |          |   |
| 120             | Land at Twin Acres                    | Goodworth     | 5   | Dwellings | 5   |          |   |
|                 |                                       | Clatford      |     |           |     |          |   |
| 262             | Manor Farm Meadows                    | Goodworth     | 75  | Dwellings | 75  |          |   |
| 0.5             |                                       | Clatford      |     | <u> </u>  |     |          |   |
| 364             | Whitehouse Field                      | Goodworth     | 500 | Dwellings | 500 |          |   |
| 0.5.5           |                                       | Clatford      | 4.5 | <u> </u>  |     |          |   |
| 383             | Three Acres, Station Road             | Grateley      | 40  | Dwellings | 40  |          |   |
| 202             | Three Acres with Broadleys, Station   | Grateley      | 40  | Dwellings | 40  | I        |   |
| 383             |                                       |               |     | 9 1       |     |          |   |
| 383<br>a<br>386 | Road  Land north of Hill View Farm    | Grateley      | 45  | Dwellings | 45  |          |   |