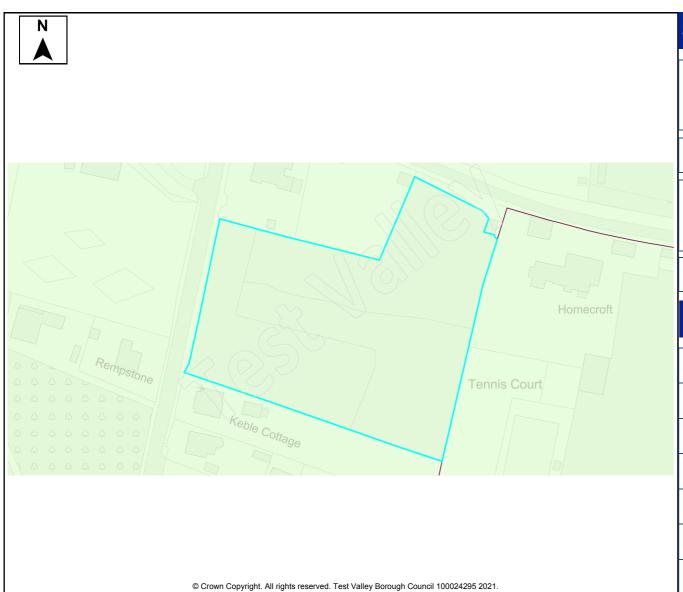

e is located outside of the settlement boundary of the TVBC Revised Local Plan DPD. The site is adjacent to the town of Andover. Andover is identified as a Major Centre in the Local Plan Settlement Hierarchy.

Flood Risk Zone

Major Centres are settlements with the widest range of facilities and services in the Borough and are more accessible due to better public transport provision.

Pollution indicated above relates to noise of the adjacent industry

#### Hbic Local Ecological Network

An ecological network is a group of habitat patches that species can move easily between, maintaining ecological function and conserving biodiversity. This site includes some Network Opportunity Areas containing "Woodland/ Scrub", "Neutral Grassland" or "Calcareous Grassland".

Village Design Statement





| Site Details                           |       |                 |                  |                               |                      |                   |      |                               |                     |                  |       |      |  |  |  |
|----------------------------------------|-------|-----------------|------------------|-------------------------------|----------------------|-------------------|------|-------------------------------|---------------------|------------------|-------|------|--|--|--|
|                                        |       | ame             | Land east of Sh  | t Lane                        |                      |                   |      |                               |                     |                  |       |      |  |  |