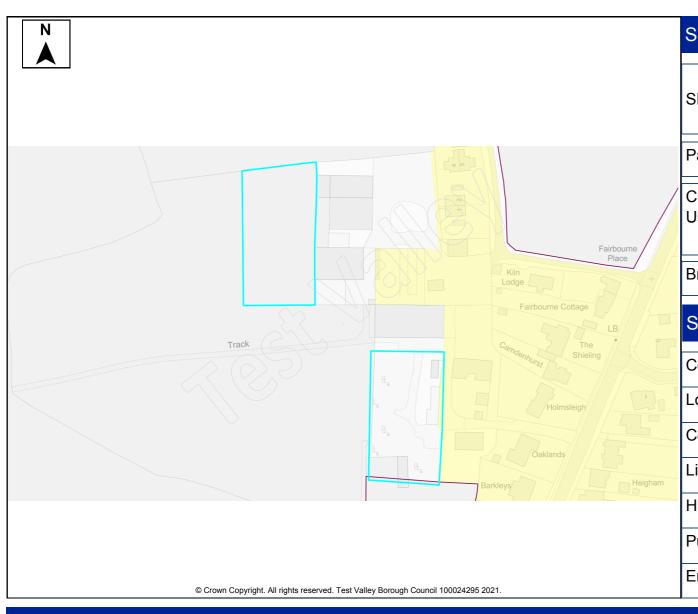

able and promoted for development by the land owner, with interest from a developer.

The site is located outside of the settlement boundary of the TVBC Revised Local Plan DPD. The site is adjacent to the village of Braishfield which is identified as a Rural Village in the Local Plan Settlement Hierarchy.

Rural Villages do not contain the range and number of facilities and services or have the same accessibility as larger settlements.

#### Hbic Local Ecological Network

An ecological network is a group of habitat patches that species can move easily between, maintaining ecological function and conserving biodiversity. This site includes both Core Non-Statutory Areas containing "Ancient Woodlands" "All Local Wildlife Sites (SINCs)" or "Priority Habitats" and Network Opportunity Areas.





| 40                   |         |            |        |         |          |          |      |                                   |                 |      |                |                     |                                            |              |       |          |
|----------------------|---------|------------|--------|---------|----------|----------|------|-----------------------------------|-----------------|------|----------------|---------------------|--------------------------------------------|--------------|-------|----------|
| Site Details         |         |            |        |         |          |          |      |                                   |                 |      |                |                     |                                            |