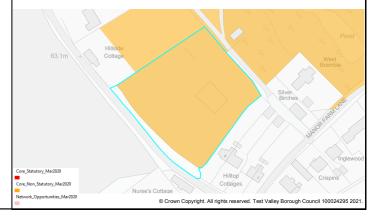

or development by the land owner, but to date has no interest from developers.

Flood Risk Zone

The site is located outside of the settlement boundary of the TVBC Revised Local Plan DPD. The site is adjacent to the village of Michelmersh which is identified as a Rural Village in the Local Plan Settlement Hierarchy.

Rural Villages do not contain the range and number of facilities and services or have the same accessibility as larger settlements.

#### Hbic Local Ecological Network

Mineral Safeguarding

An ecological network is a group of habitat patches that species can move easily between, maintaining ecological function and conserving biodiversity. This site includes some Core Non-Statutory Areas containing "Ancient Woodlands" "All Local Wildlife Sites (SINCs)" or "Priority Habitats"





| Site Details                             |         |         |          |        |                      |           |       |                      |                                          |       |                  |         |        |                |          |     |
|------------------------------------------|---------|---------|----------|--------|----------------------|-----------|-------|----------------------|------------------------------------------|-------|------------------|---------|--------|----------------|----------|-----|
|                                          |         | Site N  | ame      | Land   | d ad                 | joining N | /land | or Lar               | ie                                       |       |                  |         |        |