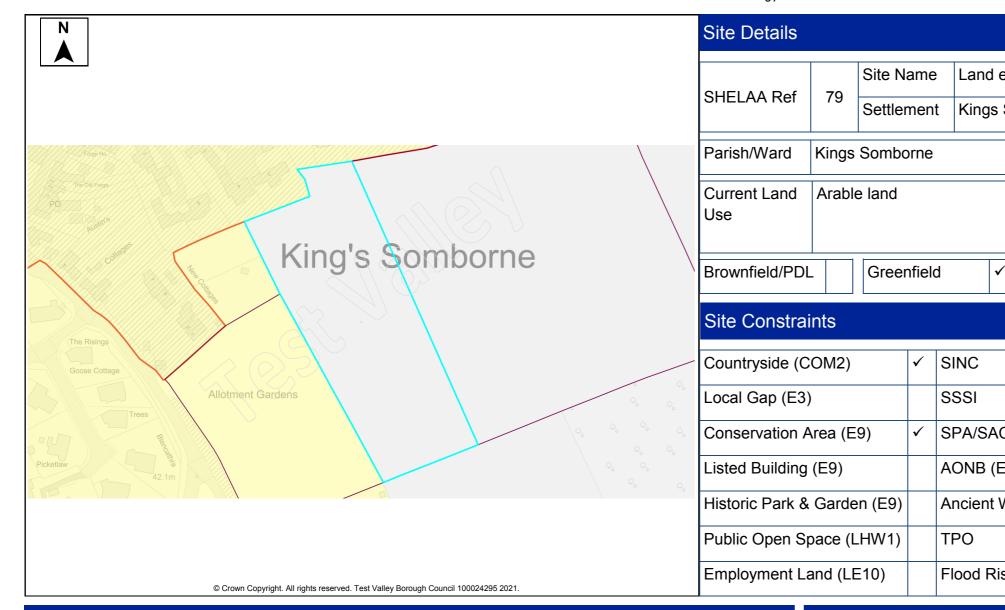

Not Known                             |    |  |  |  |  |  |  |  |  |

This document forms part of the evidence base for the next Local Plan DPD. It provides information on available land, it <u>does not</u> allocate sites.

### Summary

Employment Land (LE10)

The site is available and promoted for development by the land owner, with interest from a developer.

Flood Risk Zone

The site is located outside of the settlement boundary of the TVBC Revised Local Plan DPD. The site is adjacent to the village of Kings Somborne which is identified as a Rural Village in the Local Plan Settlement Hierarchy.

Rural Villages do not contain the range and number of facilities and services or have the same accessibility as larger settlements.

#### Hbic Local Ecological Network

Mineral Safeguarding





| Site Details                |                                 |         |                  |                |      |           |                      |                               |                |      |             |            |              |                             |              |        |
|-----------------------------|---------------------------------|---------|------------------|----------------|------|-----------|----------------------|-------------------------------|----------------|------|-------------|------------|--------------|-----------------------------|--------------|--------|
|                             | -                               | Site Na | me               | Land           | d ea | st of all | otme                 | nts, C                        |