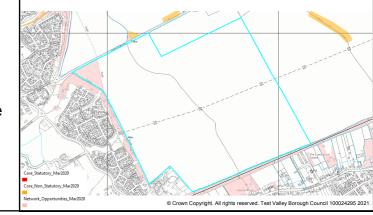

Table A4: Northern Test Valley Sites identified outside of Local Plan Settlement Boundary where a change in policy is required for development Housing Completions in Parish/ Proposed Years Ref Site Name Capacity Ward Use 11-No. 1-5 6-10 15+ 22 The Stables, Clatford Lodge Abbotts Ann **Dwellings** 5 68 Land adjoining new Abbotts Ann Abbotts Ann 30 **Dwellings** 30 primary school 69 Land at Abbotts Hill 10 **Dwellings** 10 Abbotts Ann 123 **Dwellings** Land at Salisbury Road Abbotts Ann 60 55 5 179 Land east of Manor Close Abbotts Ann 100 **Dwellings** 50 50 **Dwellings** 190 Land southeast of Dunkirt Lane Abbotts Ann 25 25 Land at Bulbery Field, Duck Street Dwellings 300 Abbotts Ann 60 60 **Dwellings** 358 Land at Little Ann Bridge Farm Abbotts Ann 400 200 200 359 Land at Anna Valley, Salisbury Road Abbotts Ann 250 **Dwellings** 125 125 The Ridings, Dauntsey Lane Amport **Dwellings** 20 83 20 92 Land west of Sarson Lane Amport 237 **Dwellings** Not known Dwellings 96 Land south of Andover Road Amport Not known 612 97 Land at Amesbury Road Amport 121 **Dwellings** 121 108 Business Park, Sarsons Lane **Amport Dwellings** 12 12 126 Remnant land at Dauntsey Drove Amport 15 **Dwellings** 15 Land at Mayfield House 140 **Amport** 63 **Dwellings** 63 266 Land adi. to Rosebourne Garden Amport 45 **Dwellings** 45 Centre Land east of Dauntsey Lane 317 Amport 20 **Dwellings** 20 Valley View Business Park 12 Andover: **Dwellings** 30 30 Downlands 14 11 Ox Drove 20 **Dwellings** 20 Andover: Downlands 195 3 Walworth Road Andover: 35 **Dwellings** 35 Downlands 202 Land south of Ox Drove Andover: 152 152 **Dwellings** Downlands 258 Coachmans 20 20 Andover: **Dwellings** Downlands 322 Land at Harewood Farm 486 Andover: **Dwellings** 486 Downlands 323 Land at Harewood Farm 72 72 Andover: **Dwellings** Downlands 340 Land east of the Middleway Andover: 280 **Dwellings** 280 Downlands 165 Land at Finkley Down Farm Andover: 1600 **Dwellings** 350 1250 Romans 311 Land at East Anton Andover: 5 5 **Dwellings** Romans 167 Land at Bere Hill 450 50 400 Andover: St **Dwellings** Mary's 247 Land at Bere Hill Farm Andover: 700 150 250 300 **Dwellings** Winton 88 Land south of Appleshaw Appleshaw 306 **Dwellings** 306 Land north of Eastville Road 100 **Dwellings** 100 89 Appleshaw 90 Land south of Eastville Road Appleshaw 40 **Dwellings** 40