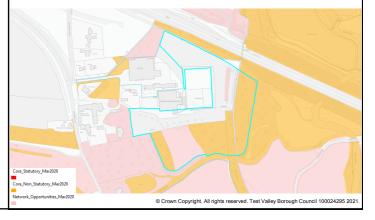

Table A4: Northern Test Valley Sites identified outside of Local Plan Settlement Boundary where a change in policy is required for development Housing Completions in Parish/ Proposed Years Ref Site Name Capacity Ward Use 11-No. 1-5 6-10 15+ 22 The Stables, Clatford Lodge Abbotts Ann **Dwellings** 5 68 Land adjoining new Abbotts Ann Abbotts Ann 30 **Dwellings** 30 primary school 69 Land at Abbotts Hill 10 **Dwellings** 10 Abbotts Ann 123 **Dwellings** Land at Salisbury Road Abbotts Ann 60 55 5 179 Land east of Manor Close Abbotts Ann 100 **Dwellings** 50 50 **Dwellings** 190 Land southeast of Dunkirt Lane Abbotts Ann 25 25 Land at Bulbery Field, Duck Street Dwellings 300 Abbotts Ann 60 60 **Dwellings** 358 Land at Little Ann Bridge Farm Abbotts Ann 400 200 200 359 Land at Anna Valley, Salisbury Road Abbotts Ann 250 **Dwellings** 125 125 The Ridings, Dauntsey Lane Amport **Dwellings** 20 83 20 92 Land west of Sarson Lane Amport 237 **Dwellings** Not known Dwellings 96 Land south of Andover Road Amport Not known 612 97 Land at Amesbury Road Amport 121 **Dwellings** 121 108 Business Park, Sarsons Lane **Amport Dwellings** 12 12 126 Remnant land at Dauntsey Drove Amport 15 **Dwellings** 15 Land at Mayfield House 140 **Amport** 63 **Dwellings** 63 266 Land adi. to Rosebourne Garden Amport 45 **Dwellings** 45 Centre Land east of Dauntsey Lane 317 Amport 20 **Dwellings** 20 Valley View Business Park 12 Andover: **Dwellings** 30 30 Downlands 14 11 Ox Drove 20 **Dwellings** 20 Andover: Downlands 195 3 Walworth Road Andover: 35 **Dwellings** 35 Downlands 202 Land south of Ox Drove Andover: 152 152 **Dwellings** Downlands 258 Coachmans 20 20 Andover: **Dwellings** Downlands 322 Land at Harewood Farm 486 Andover: **Dwellings** 486 Downlands 323 Land at Harewood Farm 72 72 Andover: **Dwellings** Downlands 340 Land east of the Middleway Andover: 280 **Dwellings** 280 Downlands 165 Land at Finkley Down Farm Andover: 1600 **Dwellings** 350 1250 Romans 311 Land at East Anton Andover: 5 5 **Dwellings** Romans 167 Land at Bere Hill 450 50 400 Andover: St **Dwellings** Mary's 247 Land at Bere Hill Farm Andover: 700 150 250 300 **Dwellings** Winton 88 Land south of Appleshaw Appleshaw 306 **Dwellings** 306 Land north of Eastville Road 100 **Dwellings** 100 89 Appleshaw 90 Land south of Eastville Road Appleshaw 40 **Dwellings** 40