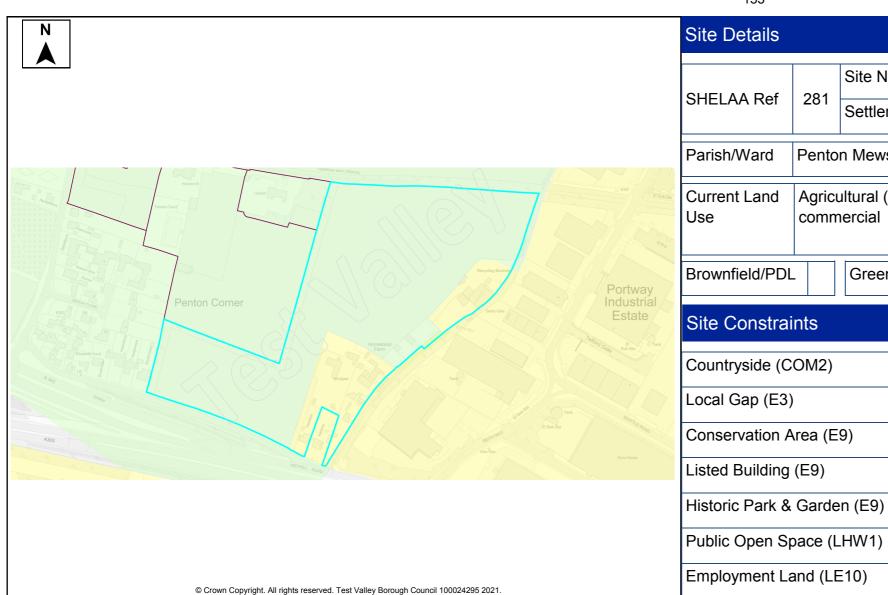

Table A4: Northern Test Valley Sites identified outside of Local Plan Settlement Boundary where a change in policy is required for development Housing Completions in Parish/ Proposed Years Ref Site Name Capacity Ward Use 11-No. 1-5 6-10 15+ 22 The Stables, Clatford Lodge Abbotts Ann **Dwellings** 5 68 Land adjoining new Abbotts Ann Abbotts Ann 30 **Dwellings** 30 primary school 69 Land at Abbotts Hill 10 **Dwellings** 10 Abbotts Ann 123 **Dwellings** Land at Salisbury Road Abbotts Ann 60 55 5 179 Land east of Manor Close Abbotts Ann 100 **Dwellings** 50 50 **Dwellings** 190 Land southeast of Dunkirt Lane Abbotts Ann 25 25 Land at Bulbery Field, Duck Street Dwellings 300 Abbotts Ann 60 60 **Dwellings** 358 Land at Little Ann Bridge Farm Abbotts Ann 400 200 200 359 Land at Anna Valley, Salisbury Road Abbotts Ann 250 **Dwellings** 125 125 The Ridings, Dauntsey Lane Amport **Dwellings** 20 83 20 92 Land west of Sarson Lane Amport 237 **Dwellings** Not known Dwellings 96 Land south of Andover Road Amport Not known 612 97 Land at Amesbury Road Amport 121 **Dwellings** 121 108 Business Park, Sarsons Lane **Amport Dwellings** 12 12 126 Remnant land at Dauntsey Drove Amport 15 **Dwellings** 15 Land at Mayfield House 140 **Amport** 63 **Dwellings** 63 266 Land adi. to Rosebourne Garden Amport 45 **Dwellings** 45 Centre Land east of Dauntsey Lane 317 Amport 20 **Dwellings** 20 Valley View Business Park 12 Andover: **Dwellings** 30 30 Downlands 14 11 Ox Drove 20 **Dwellings** 20 Andover: Downlands 195 3 Walworth Road Andover: 35 **Dwellings** 35 Downlands 202 Land south of Ox Drove Andover: 152 152 **Dwellings** Downlands 258 Coachmans 20 20 Andover: **Dwellings** Downlands 322 Land at Harewood Farm 486 Andover: **Dwellings** 486 Downlands 323 Land at Harewood Farm 72 72 Andover: **Dwellings** Downlands 340 Land east of the Middleway Andover: 280 **Dwellings** 280 Downlands 165 Land at Finkley Down Farm Andover: 1600 **Dwellings** 350 1250 Romans 311 Land at East Anton Andover: 5 5 **Dwellings** Romans 167 Land at Bere Hill 450 50 400 Andover: St **Dwellings** Mary's 247 Land at Bere Hill Farm Andover: 700 150 250 300 **Dwellings** Winton 88 Land south of Appleshaw Appleshaw 306 **Dwellings** 306 Land north of Eastville Road 100 **Dwellings** 100 89 Appleshaw 90 Land south of Eastville Road Appleshaw 40 **Dwellings** 40