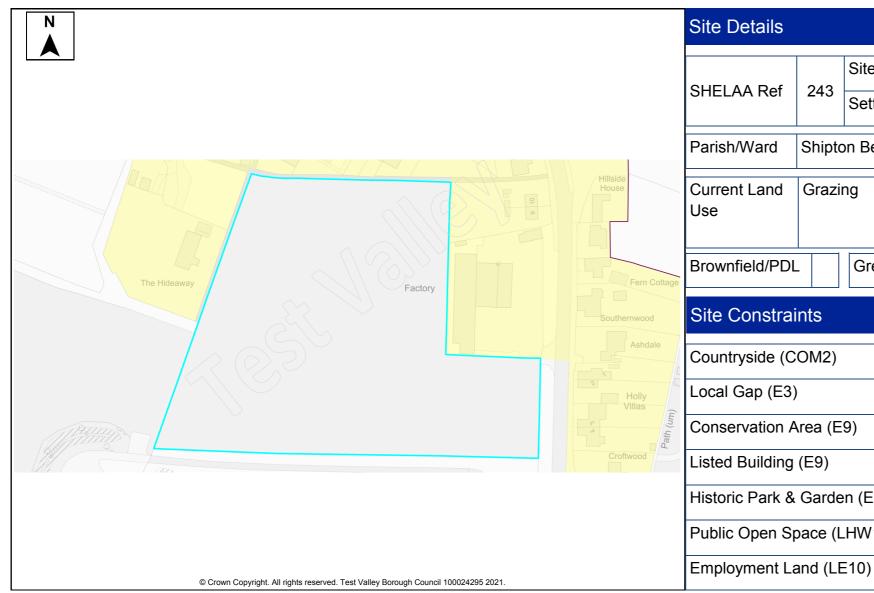

Table A4: Northern Test Valley Sites identified outside of Local Plan Settlement Boundary where a change in policy is required for development Housing Completions in Parish/ Proposed Years Ref Site Name Capacity Ward Use 11-No. 1-5 6-10 15+ 22 The Stables, Clatford Lodge Abbotts Ann **Dwellings** 5 68 Land adjoining new Abbotts Ann Abbotts Ann 30 **Dwellings** 30 primary school 69 Land at Abbotts Hill 10 **Dwellings** 10 Abbotts Ann 123 **Dwellings** Land at Salisbury Road Abbotts Ann 60 55 5 179 Land east of Manor Close Abbotts Ann 100 **Dwellings** 50 50 **Dwellings** 190 Land southeast of Dunkirt Lane Abbotts Ann 25 25 Land at Bulbery Field, Duck Street Dwellings 300 Abbotts Ann 60 60 **Dwellings** 358 Land at Little Ann Bridge Farm Abbotts Ann 400 200 200 359 Land at Anna Valley, Salisbury Road Abbotts Ann 250 **Dwellings** 125 125 The Ridings, Dauntsey Lane Amport **Dwellings** 20 83 20 92 Land west of Sarson Lane Amport 237 **Dwellings** Not known Dwellings 96 Land south of Andover Road Amport Not known 612 97 Land at Amesbury Road Amport 121 **Dwellings** 121 108 Business Park, Sarsons Lane **Amport Dwellings** 12 12 126 Remnant land at Dauntsey Drove Amport 15 **Dwellings** 15 Land at Mayfield House 140 **Amport** 63 **Dwellings** 63 266 Land adi. to Rosebourne Garden Amport 45 **Dwellings** 45 Centre Land east of Dauntsey Lane 317 Amport 20 **Dwellings** 20 Valley View Business Park 12 Andover: **Dwellings** 30 30 Downlands 14 11 Ox Drove 20 **Dwellings** 20 Andover: Downlands 195 3 Walworth Road Andover: 35 **Dwellings** 35 Downlands 202 Land south of Ox Drove Andover: 152 152 **Dwellings** Downlands 258 Coachmans 20 20 Andover: **Dwellings** Downlands 322 Land at Harewood Farm 486 Andover: **Dwellings** 486 Downlands 323 Land at Harewood Farm 72 72 Andover: **Dwellings** Downlands 340 Land east of the Middleway Andover: 280 **Dwellings** 280 Downlands 165 Land at Finkley Down Farm Andover: 1600 **Dwellings** 350 1250 Romans 311 Land at East Anton Andover: 5 5 **Dwellings** Romans 167 Land at Bere Hill 450 50 400 Andover: St **Dwellings** Mary's 247 Land at Bere Hill Farm Andover: 700 150 250 300 **Dwellings** Winton 88 Land south of Appleshaw Appleshaw 306 **Dwellings** 306 Land north of Eastville Road 100 **Dwellings** 100 89 Appleshaw 90 Land south of Eastville Road Appleshaw 40 **Dwellings** 40