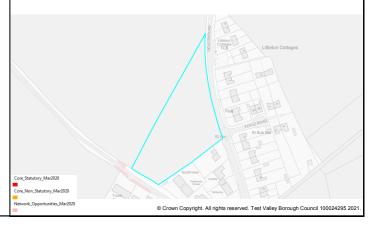

Table A4: Northern Test Valley Sites identified outside of Local Plan Settlement Boundary where a change in policy is required for development Housing Completions in Parish/ Proposed Years Ref Site Name Capacity Ward Use 11-No. 1-5 6-10 15+ 22 The Stables, Clatford Lodge Abbotts Ann **Dwellings** 5 68 Land adjoining new Abbotts Ann Abbotts Ann 30 **Dwellings** 30 primary school 69 Land at Abbotts Hill 10 **Dwellings** 10 Abbotts Ann 123 **Dwellings** Land at Salisbury Road Abbotts Ann 60 55 5 179 Land east of Manor Close Abbotts Ann 100 **Dwellings** 50 50 **Dwellings** 190 Land southeast of Dunkirt Lane Abbotts Ann 25 25 Land at Bulbery Field, Duck Street Dwellings 300 Abbotts Ann 60 60 **Dwellings** 358 Land at Little Ann Bridge Farm Abbotts Ann 400 200 200 359 Land at Anna Valley, Salisbury Road Abbotts Ann 250 **Dwellings** 125 125 The Ridings, Dauntsey Lane Amport **Dwellings** 20 83 20 92 Land west of Sarson Lane Amport 237 **Dwellings** Not known Dwellings 96 Land south of Andover Road Amport Not known 612 97 Land at Amesbury Road Amport 121 **Dwellings** 121 108 Business Park, Sarsons Lane **Amport Dwellings** 12 12 126 Remnant land at Dauntsey Drove Amport 15 **Dwellings** 15 Land at Mayfield House 140 **Amport** 63 **Dwellings** 63 266 Land adi. to Rosebourne Garden Amport 45 **Dwellings** 45 Centre Land east of Dauntsey Lane 317 Amport 20 **Dwellings** 20 Valley View Business Park 12 Andover: **Dwellings** 30 30 Downlands 14 11 Ox Drove 20 **Dwellings** 20 Andover: Downlands 195 3 Walworth Road Andover: 35 **Dwellings** 35 Downlands 202 Land south of Ox Drove Andover: 152 152 **Dwellings** Downlands 258 Coachmans 20 20 Andover: **Dwellings** Downlands 322 Land at Harewood Farm 486 Andover: **Dwellings** 486 Downlands 323 Land at Harewood Farm 72 72 Andover: **Dwellings** Downlands 340 Land east of the Middleway Andover: 280 **Dwellings** 280 Downlands 165 Land at Finkley Down Farm Andover: 1600 **Dwellings** 350 1250 Romans 311 Land at East Anton Andover: 5 5 **Dwellings** Romans 167 Land at Bere Hill 450 50 400 Andover: St **Dwellings** Mary's 247 Land at Bere Hill Farm Andover: 700 150 250 300 **Dwellings** Winton 88 Land south of Appleshaw Appleshaw 306 **Dwellings** 306 Land north of Eastville Road 100 **Dwellings** 100 89 Appleshaw 90 Land south of Eastville Road Appleshaw 40 **Dwellings** 40