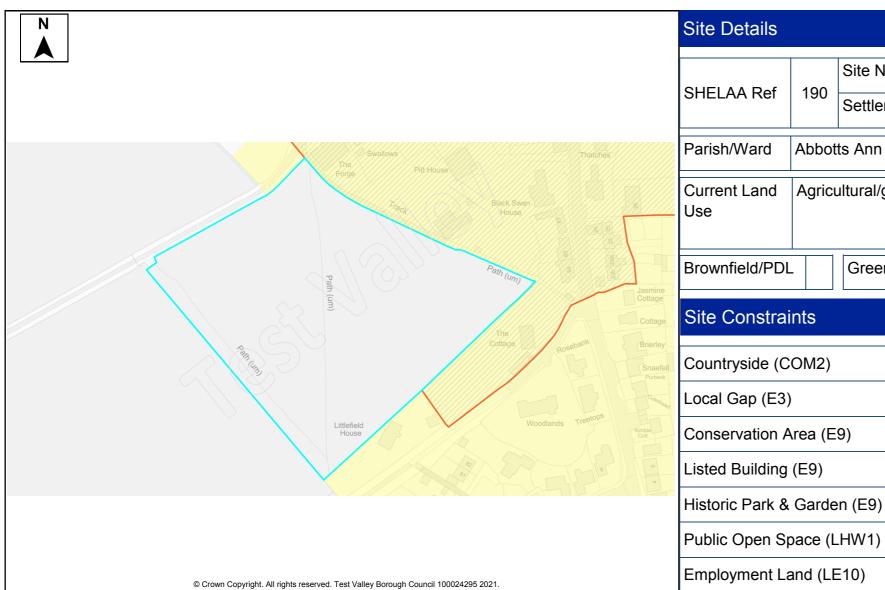

Table A4: Northern Test Valley Sites identified outside of Local Plan Settlement Boundary where a change in policy is required for development Housing Completions in Parish/ Proposed Years Ref Site Name Capacity Ward Use 11-No. 1-5 6-10 15+ 22 The Stables, Clatford Lodge Abbotts Ann **Dwellings** 5 68 Land adjoining new Abbotts Ann Abbotts Ann 30 **Dwellings** 30 primary school 69 Land at Abbotts Hill 10 **Dwellings** 10 Abbotts Ann 123 **Dwellings** Land at Salisbury Road Abbotts Ann 60 55 5 179 Land east of Manor Close Abbotts Ann 100 **Dwellings** 50 50 **Dwellings** 190 Land southeast of Dunkirt Lane Abbotts Ann 25 25 Land at Bulbery Field, Duck Street Dwellings 300 Abbotts Ann 60 60 **Dwellings** 358 Land at Little Ann Bridge Farm Abbotts Ann 400 200 200 359 Land at Anna Valley, Salisbury Road Abbotts Ann 250 **Dwellings** 125 125 The Ridings, Dauntsey Lane Amport **Dwellings** 20 83 20 92 Land west of Sarson Lane Amport 237 **Dwellings** Not known Dwellings 96 Land south of Andover Road Amport Not known 612 97 Land at Amesbury Road Amport 121 **Dwellings** 121 108 Business Park, Sarsons Lane **Amport Dwellings** 12 12 126 Remnant land at Dauntsey Drove Amport 15 **Dwellings** 15 Land at Mayfield House 140 **Amport** 63 **Dwellings** 63 266 Land adi. to Rosebourne Garden Amport 45 **Dwellings** 45 Centre Land east of Dauntsey Lane 317 Amport 20 **Dwellings** 20 Valley View Business Park 12 Andover: **Dwellings** 30 30 Downlands 14 11 Ox Drove 20 **Dwellings** 20 Andover: Downlands 195 3 Walworth Road Andover: 35 **Dwellings** 35 Downlands 202 Land south of Ox Drove Andover: 152 152 **Dwellings** Downlands 258 Coachmans 20 20 Andover: **Dwellings** Downlands 322 Land at Harewood Farm 486 Andover: **Dwellings** 486 Downlands 323 Land at Harewood Farm 72 72 Andover: **Dwellings** Downlands 340 Land east of the Middleway Andover: 280 **Dwellings** 280 Downlands 165 Land at Finkley Down Farm Andover: 1600 **Dwellings** 350 1250 Romans 311 Land at East Anton Andover: 5 5 **Dwellings** Romans 167 Land at Bere Hill 450 50 400 Andover: St **Dwellings** Mary's 247 Land at Bere Hill Farm Andover: 700 150 250 300 **Dwellings** Winton 88 Land south of Appleshaw Appleshaw 306 **Dwellings** 306 Land north of Eastville Road 100 **Dwellings** 100 89 Appleshaw 90 Land south of Eastville Road Appleshaw 40 **Dwellings** 40