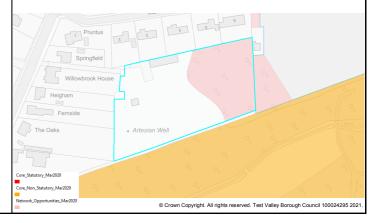

| 59              | Land by Orchards, Romsey Road         | Awbridge      | 10  | Dwellings | 1   | Not know | n |
|-----------------|---------------------------------------|---------------|-----|-----------|-----|----------|---|
| 101             | Land at Danes Road                    | Awbridge      | 10  | Dwellings | 10  |          |   |
| 342             | Land south of Romsey Road             | Awbridge      | 20  | Dwellings | 20  |          |   |
| 280             | Land at The Street                    | Barton Stacey | 9   | Dwellings | 9   |          |   |
| 380             | Tennis Court Field                    | Barton Stacey | 10  | Dwellings | 10  |          |   |
| 381             | Land north of Bullington Lane         | Barton Stacey | 10  | Dwellings | 10  |          |   |
| 46              | Land north of Jacobs Folly            | Braishfield   | 20  | Dwellings | 20  |          |   |
| 91              | Fairbournes Farm                      | Braishfield   | 30  | Dwellings | 30  |          |   |
| 115             | Land west and east of Braishfield     | Braishfield   | 160 | Dwellings | 160 |          |   |
|                 | Road                                  |               |     |           |     |          |   |
| 119             | Land at Megana Way                    | Braishfield   | 20  | Dwellings | 20  |          |   |
| 164             | Land south of Lionwood                | Braishfield   | 15  | Dwellings | 15  |          |   |
| 301             | Land south of 'The Dog and Crook      | Braishfield   | 5   | Dwellings | 5   |          |   |
|                 | PH'                                   |               |     |           |     |          |   |
| 302             | Land south of the 'Listed Farmhouse', | Braishfield   | 12  | Dwellings | 12  |          |   |
|                 | Fairbournes Farm                      |               |     |           |     |          |   |
| 352             | Land to rear of Willowbrook House,    | Braishfield   | 15  | Dwellings | 15  |          |   |
|                 | Brook Hill                            |               |     |           |     |          |   |
| 365             | Rudd Lane                             | Braishfield   | 5   | Dwellings | 5   |          |   |
| 20              | Land north of School Lane             | Broughton     | 10  | Dwellings | 10  |          |   |
| 105             | Land northwest of Hayters Farm        | Broughton     | 20  | Dwellings | 20  |          |   |
| 107             | Coolers Farm Field                    | Broughton     | 19  | Dwellings | 19  |          |   |
| 116             | Land adj. to Hyde Farm                | Broughton     | 45  | Dwellings | 45  |          |   |
| 127             | Old Donkey Field                      | Broughton     | 5   | Dwellings | 5   |          |   |
| 225             | Land at Brightside Farm               | Broughton     | 6   | Dwellings | 6   |          |   |
| 273             | Land north of School Lane             | Broughton     | 5   | Dwellings | 5   |          |   |
| 242             | Grazing Land at Charlton              | Charlton      | 115 | Dwellings |     | 115      |   |
| 390             | Land off Enham Lane                   | Charlton      | 52  | Dwellings | 1   | Not know | n |
| 287             | Thirt Way                             | Chilbolton    | 5   | Dwellings | 5   |          |   |
| 382             | Land east of Upcote / Drove Road      | Chilbolton    | 10  | Dwellings | 10  |          |   |
| 389             | Land to the North East of Drove Road  | Chilbolton    | 300 | Dwellings | 230 | 70       |   |
| 7               | Land west of Holbury Lane             | East Dean     | 65  | Dwellings | 65  |          |   |
| 206             | Land west of Manor Farm House         | Enham         | 5   | Dwellings | 5   |          |   |
|                 |                                       | Alamein       |     |           |     |          |   |
| 233             | Land at Woodhouse Farm                | Enham         | 250 | Dwellings | 200 | 50       |   |
|                 |                                       | Alamein       |     |           |     |          |   |
| 234             | Land east of Smannell Road            | Enham         | 350 | Dwellings | 280 | 70       |   |
|                 |                                       | Alamein       |     |           |     |          |   |
| 5               | Field at Dauntsey Lane                | Fyfield       | 14  | Dwellings | 14  |          |   |
| 23              | Land adj. to Honeysuckle Cottage      | Goodworth     | 10  | Dwellings | 10  |          |   |
|                 |                                       | Clatford      |     |           |     |          |   |
| 64              | Land at Barrow Hill                   | Goodworth     | 46  | Dwellings | 46  |          |   |
|                 |                                       | Clatford      |     |           |     |          |   |
| 120             | Land at Twin Acres                    | Goodworth     | 5   | Dwellings | 5   |          |   |
|                 |                                       | Clatford      |     |           |     |          |   |
| 262             | Manor Farm Meadows                    | Goodworth     | 75  | Dwellings | 75  |          |   |
| 0.5             |                                       | Clatford      |     | <u> </u>  |     |          |   |
| 364             | Whitehouse Field                      | Goodworth     | 500 | Dwellings | 500 |          |   |
| 0.5.5           |                                       | Clatford      | 4.5 | <u> </u>  |     |          |   |
| 383             | Three Acres, Station Road             | Grateley      | 40  | Dwellings | 40  |          |   |
| 202             | Three Acres with Broadleys, Station   | Grateley      | 40  | Dwellings | 40  | I        |   |
| 383             |                                       |               |     | 9 1       |     |          |   |
| 383<br>a<br>386 | Road  Land north of Hill View Farm    | Grateley      | 45  | Dwellings | 45  |          |   |