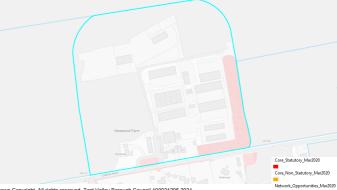

|             | 11.7 Ha   | Developa    | ble Area   | 4.3 Ha |
|-------------|-----------|-------------|------------|--------|
| of<br>ng    | Agricultu | ire and res | idential   |        |
| wnfield/PDL |           |             | Greenfield |        |