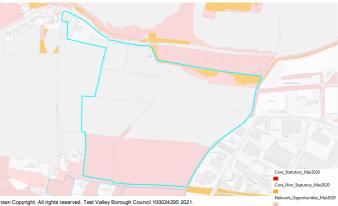

### Hbic Local Ecological Network

An ecological network is a group of habitat patches that species can move easily between, maintaining ecological function and conserving biodiversity. This site includes some Network Opportunity Areas containing "Woodland/ Scrub", "Neutral Grassland" or "Calcareous Grassland".

### bic Local Ecological Network

n ecological network is a group of habitat atches that species can move easily between, naintaining ecological function and conserving iodiversity. This site includes some Network Opportunity Areas containing "Woodland/ Scrub", "Neutral Grassland" or "Calcareous rassland".