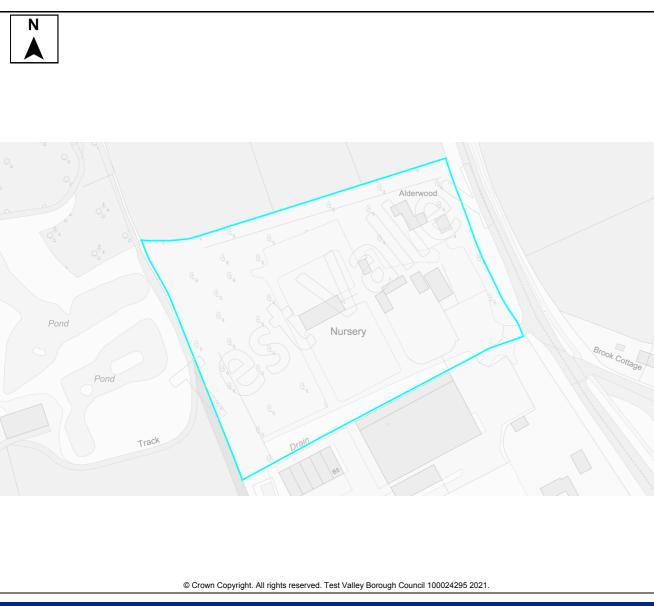

|---|----------------------------------|---|--|--|
| Land Ownership            |   | Flood Alert Areas                |   |  |  |
| Covenants/Tenants         |   | Groundwater Source<br>Protection |   |  |  |
| Access/Ransom Strips      |   | Village Design Statment          |   |  |  |
| Contaminated Land         |   |                                  |   |  |  |
| Pollution (E8)            | ✓ |                                  |   |  |  |
| Mineral Safeguarding      |   |                                  |   |  |  |

### Hbic Local Ecological Network

An ecological network is a group of habitat patches that species can move easily between, maintaining ecological function and conserving biodiversity. This site does not include any of the features identified in the ecological network.





| Dranaad  | Dava | lonmont |
|----------|------|---------|
| Proposed | Deve | opment  |

| AvailabilityPromoted by land owner✓Site Available Immediately✓Site Currently Unavailable✓Achievability/Developer Interest |
|---------------------------------------------------------------------------------------------------------------------------|
| Site Available Immediately<br>Site Currently Unavailable                                                                  |
| Site Currently Unavailable                                                                                                |
|                                                                                                                           |
| Achievability/Developer Interest