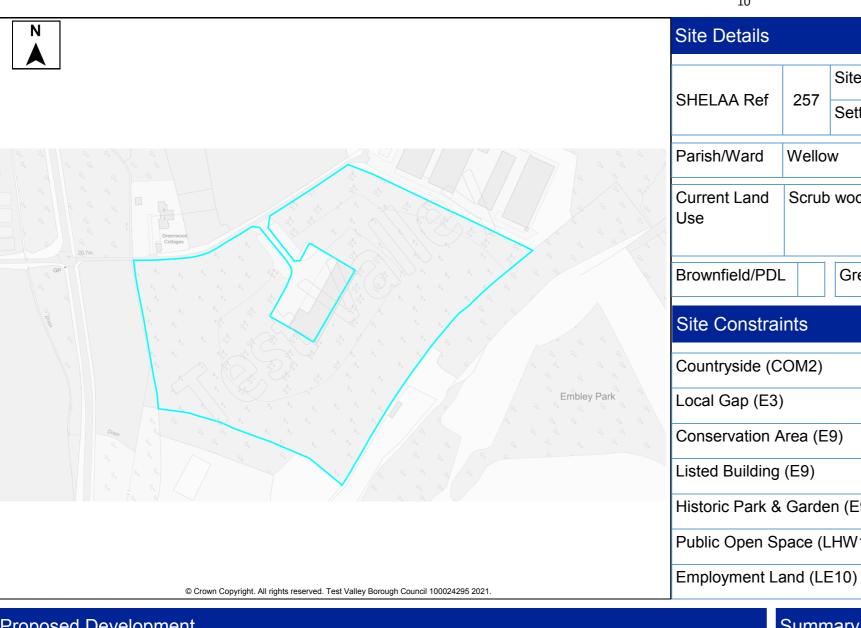

|                                                                                     | 4                   |
|-------------------------------------------------------------------------------------|---------------------|
| N A                                                                                 | Site Details        |
|                                                                                     | SHELAA Ref          |
|                                                                                     | Parish/Ward         |
|                                                                                     | Current Land<br>Use |
|                                                                                     | Brownfield/PD       |
|                                                                                     | Site Constra        |
|                                                                                     | Countryside (       |
|                                                                                     | Local Gap (E        |
|                                                                                     | Conservation        |
|                                                                                     | Listed Buildin      |
|                                                                                     | Historic Park       |
|                                                                                     | Public Open S       |
| © Crown Copyright. All rights reserved. Test Valley Borough Council 100024295 2020. | Employment I        |

| 4                   |         |           |        |            |                                                              |       |                           |       |          |                      |                                              |            |     |      |
|---------------------|---------|-----------|--------|------------|--------------------------------------------------------------|-------|---------------------------|-------|----------|----------------------|----------------------------------------------|------------|-----|------|
| Site Details        |         |           |        |            |                                                              |       |                           |       |          |                      |                                              |            |     |      |
|                     |         | Site N    | ame    | Plot 5 A   | ndover E                                                     | Busii | ness Park                 |       |          |                      |                                              |            |     |      |
| SHELAA Ref          | 4       | Settler   | ment   | Andove     | Andover                                                      |       |                           |       |          |                      |                                              |            |     |      |
| Parish/Ward         | Andov   | ver Millv | way    |            |                                                              |       | Site Area                 |       | 50 Ha    | Dev                  | elopa                                        | able Area  |     | 8 Ha |
| Current Land<br>Use | Partia  | illy impl | eme    | nted Busin | ed Business Park Character of Commerc<br>Surrounding<br>Area |       |                           |       |          | cial and countryside |                                              |            |     |      |
| Brownfield/PDL      | - 🗸     | Greer     | nfield | ł          | Comb                                                         | inec  | Brow                      | /nfie | eld/PDL  |                      |                                              | Greenfield | k   |      |
| Site Constrai       | ints    |           |        |            |                                                              |       |                           |       |          |                      |                                              |            |     |      |
| Countryside (C      | OM2)    |           |        | SINC       |                                                              |       | Infrastructure/ Utilities |       |          | Othe                 | er (details b                                | elow)      | ✓   |      |
| Local Gap (E3)      | )       |           |        | SSSI       |                                                              |       | Land Own                  | ers   | hip      |                      | Andover Airfield Business<br>Park Policy LE9 |            | ess |      |
| Conservation A      | Area (E | 9)        |        | SPA/SAC    | /Ramsar                                                      |       | Covenants/Tenants         |       |          | raik                 |                                              | 5          |     |      |
| Listed Building     | (E9)    |           |        | AONB (E2   | 2)                                                           |       | Access/Ransom Strips      |       |          |                      |                                              |            |     |      |
| Historic Park &     | Garde   | en (E9)   |        | Ancient W  | oodland                                                      |       | Contaminated Land         |       |          |                      |                                              |            |     |      |
| Public Open Sp      | bace (L | _HW1)     |        | TPO        |                                                              |       | Pollution (               | E8)   |          |                      |                                              |            |     |      |
| Employment La       | and (LE | E10)      | ✓      | Flood Risk | k Zone                                                       |       | Mineral Sa                | afeg  | guarding |                      |                                              |            |     |      |