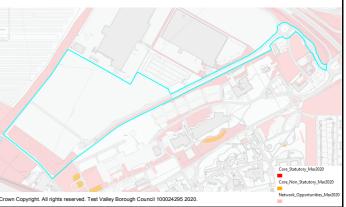

|                                                                                     | 6                   |                             |          |         |                    |                                    |                |                    |        |
|-------------------------------------------------------------------------------------|---------------------|-----------------------------|----------|---------|--------------------|------------------------------------|----------------|--------------------|--------|
|                                                                                     | Site Details        |                             |          |         |                    |                                    |                |                    |        |
|                                                                                     |                     | 270                         | Site Na  | ame     | Land at Harewood F | Farm                               |                |                    |        |
|                                                                                     | SHELAA Ref          | 379 Settlement Andover Down |          |         | Andover Down       |                                    |                |                    |        |
|                                                                                     | Parish/Ward         | Andov                       | er Dow   | nland   | ls                 | Site Area                          | 11.7 Ha        | Developable Area   | 4.3 Ha |
|                                                                                     | Current Land<br>Use | Part a<br>land              | gricultu | iral an | nd part employment | Character of<br>Surroundin<br>Area | 0              | e and residential  |        |
|                                                                                     | Brownfield/PDI      |                             | Greer    | field   | Combined           | d Brow                             | nfield/PDL     | Greenfield         |        |
|                                                                                     | Site Constra        | ints                        |          |         |                    |                                    |                |                    |        |
|                                                                                     | Countryside (C      | OM2)                        |          | ✓ S     | SINC               | Infrastructu                       | ure/ Utilities | Other (details bel | ow)    |
| Harewood Farm                                                                       | Local Gap (E3)      | )                           |          | S       | SSI                | Land Owne                          | ership         |                    |        |
| Fourier 2 m 101.5m                                                                  | Conservation A      | Area (E                     | 9)       | S       | PA/SAC/Ramsar      | Covenants                          | /Tenants       |                    |        |
| 104.tm LONDON NOAD                                                                  | Listed Building     | (E9)                        |          | A       | ONB (E2)           | Access/Ra                          | nsom Strips    |                    |        |
|                                                                                     | Historic Park &     | Garde                       | n (E9)   | А       | ncient Woodland    | Contamina                          | ted Land       |                    |        |
|                                                                                     | Public Open S       | pace (L                     | HW1)     | Т       | PO                 | Pollution (E                       | E8)            |                    |        |
| © Crown Copyright. All rights reserved. Test Valley Borough Council 100024295 2021. | Employment La       | and (LE                     | 10)      | F       | lood Risk Zone     | Mineral Sa                         | feguarding     |                    |        |
| Dramaged Development                                                                |                     | 0                           |          |         |                    |                                    |                |                    |        |