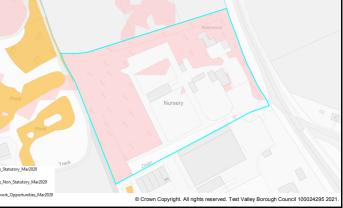

|                                                                                     | 6                   |                             |          |         |                    |                                    |                |                    |        |
|-------------------------------------------------------------------------------------|---------------------|-----------------------------|----------|---------|--------------------|------------------------------------|----------------|--------------------|--------|
|                                                                                     | Site Details        |                             |          |         |                    |                                    |                |                    |        |
|                                                                                     |                     | 270                         | Site Na  | ame     | Land at Harewood F | Farm                               |                |                    |        |
|                                                                                     | SHELAA Ref          | 379 Settlement Andover Down |          |         | Andover Down       |                                    |                |                    |        |
|                                                                                     | Parish/Ward         | Andov                       | er Dow   | nland   | ls                 | Site Area                          | 11.7 Ha        | Developable Area   | 4.3 Ha |
|                                                                                     | Current Land<br>Use | Part a<br>land              | gricultu | iral an | nd part employment | Character of<br>Surroundin<br>Area | 0              | e and residential  |        |
|                                                                                     | Brownfield/PDI      |                             | Greer    | field   | Combined           | d Brow                             | nfield/PDL     | Greenfield         |        |
|                                                                                     | Site Constra        | ints                        |          |         |                    |                                    |                |                    |        |
|                                                                                     | Countryside (C      | OM2)                        |          | ✓ S     | SINC               | Infrastructu                       | ure/ Utilities | Other (details bel | ow)    |
| Harewood Farm                                                                       | Local Gap (E3)      | )                           |          | S       | SSI                | Land Owne                          | ership         |                    |        |
| Fourier 2 m 101.5m                                                                  | Conservation A      | Area (E                     | 9)       | S       | PA/SAC/Ramsar      | Covenants                          | /Tenants       |                    |        |
| 104.tm LONDON NOAD                                                                  | Listed Building     | (E9)                        |          | A       | ONB (E2)           | Access/Ra                          | nsom Strips    |                    |        |
|                                                                                     | Historic Park &     | Garde                       | n (E9)   | А       | ncient Woodland    | Contamina                          | ted Land       |                    |        |
|                                                                                     | Public Open S       | pace (L                     | HW1)     | Т       | PO                 | Pollution (E                       | E8)            |                    |        |
| © Crown Copyright. All rights reserved. Test Valley Borough Council 100024295 2021. | Employment La       | and (LE                     | 10)      | F       | lood Risk Zone     | Mineral Sa                         | feguarding     |                    |        |
| Dramaged Development                                                                |                     | 0                           |          |         |                    |                                    |                |                    |        |