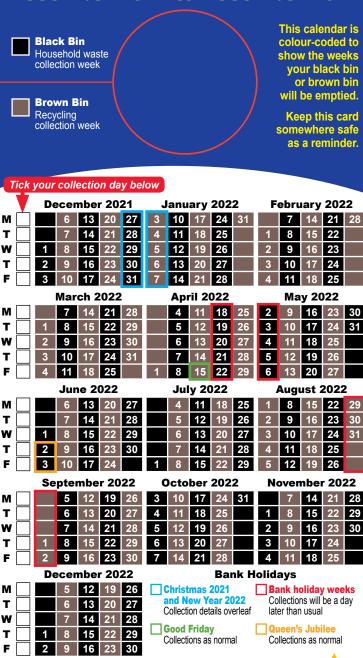

## BIN COLLECTION DAYS December 2021 to December 2022

## Black Bin

|                       | DIACK L   |                  |                        |  |
|-----------------------|-----------|------------------|------------------------|--|
| Normal collection day |           |                  | Revised collection day |  |
|                       | Monday    | 27 December 2021 | Collection as normal   |  |
|                       | Tuesday   | 28 December 2021 | Collection as normal   |  |
|                       | Wednesday | 29 December 2021 | Collection as normal   |  |
|                       | Thursday  | 30 December 2021 | Collection as normal   |  |
|                       |           |                  |                        |  |

Collection as normal

31 December 2021

## **Brown Bin**

Friday

| Normal collection day |                | Revised collection day |                |
|-----------------------|----------------|------------------------|----------------|
| Monday                | 3 January 2022 | Tuesday                | 4 January 2022 |
| Tuesday               | 4 January 2022 | Wednesday              | 5 January 2022 |
| Wednesday             | 5 January 2022 | Thursday               | 6 January 2022 |
| Thursday              | 6 January 2022 | Friday                 | 7 January 2022 |
| Friday                | 7 January 2022 | Saturday               | 8 January 2022 |
|                       |                |                        |                |

Garden waste collections will **not** take place between Monday 20 December 2021 and Friday 31 December 2021 and collections will be a day later than usual during the week commencing 3 January 2022.