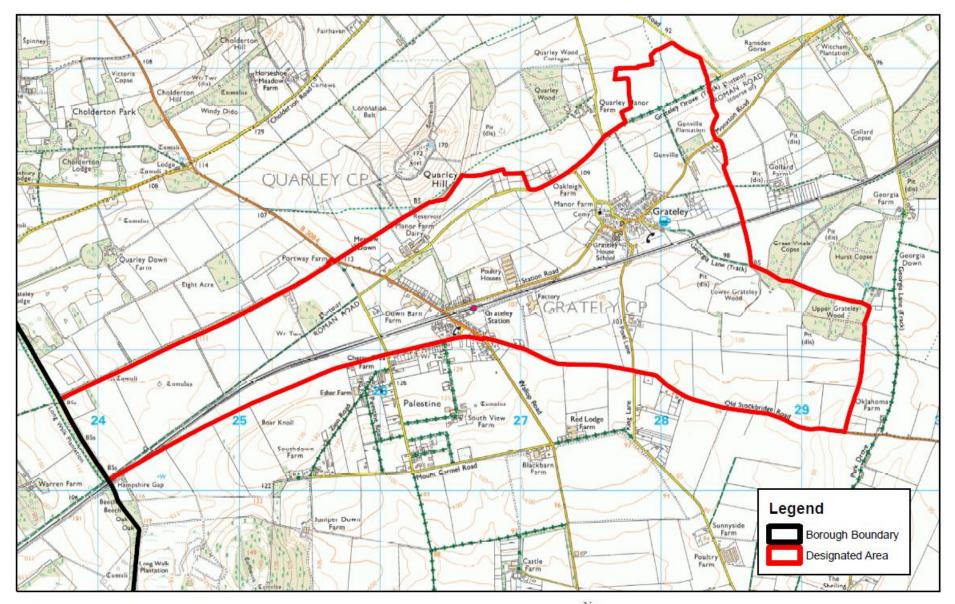

## Application to designate the Grateley Neighbourhood Area

I am writing to confirm that the Council has approved the designation of the Grateley Neighbourhood Area which covers the whole of the parish boundary. I enclose a map of the designated area.

Yours sincerely

Graham Smith

Head of Planning Policy

**Grateley Designated Area** 