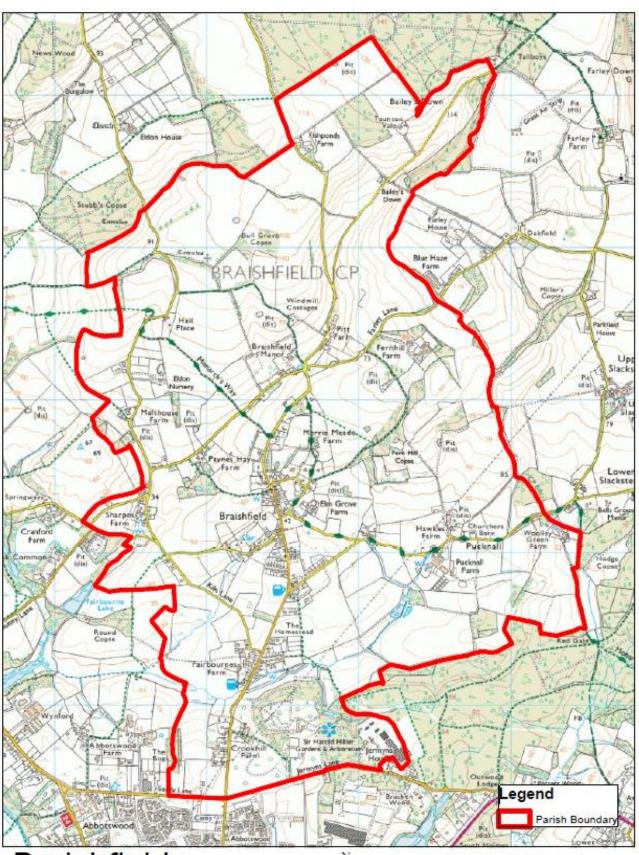

## Application to designate the Braishfield Neighbourhood Area

I am writing to confirm that the Council has approved the designation of the Braishfield Neighbourhood Area which covers the whole of the parish boundary. I enclose a map of the designated area.

In accordance with the Neighbourhood Planning (General) Regulations 2012 the Council will publish its decision on the website, together with the map identifying the area and the name of the qualifying body that applied for the designation.

Yours sincerely

**Graham Smith** 

Head of Planning Policy

Braishfield Designated Area

This map is reproduced from Ordnance Survey material with the permission of Ordnance Survey on behalf of the Controller of Her Majesty's Stationary Office (c) Crown copyright. Unauthorised reproduction infringes Crown copyright and may lead to prosecution or civil proceedings.