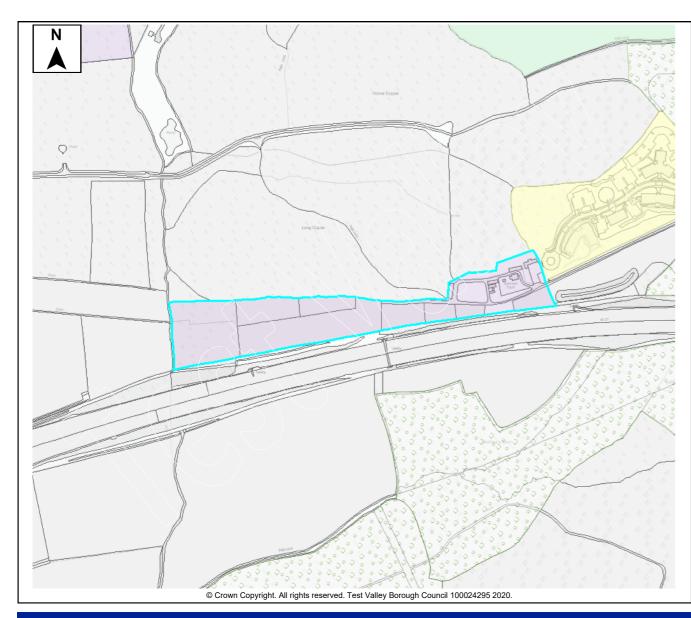

#### Hbic Local Ecological Network

| Site Details                                                                                                                                 |                                                  |         |        |                |                |              |      |             |     |       |              |       |          |  |
|----------------------------------------------------------------------------------------------------------------------------------------------|--------------------------------------------------|---------|--------|----------------|----------------|--------------|------|-------------|-----|-------|--------------|-------|----------|--|
|                                                                                                                                              |                                                  | Site N  | ame    | Kennels Farm   |                |              |      |             |     |       |              |       |          |  |
| SHELAA Ref                                                                                                                                   | 244                                              | Settler | ment   | Chilworth      |                |              |      |             |     |       |              |       |          |  |
| Parish/Ward                                                                                                                                  | Chilw                                            | orth    |        | ·              |                | Site Area    |      | 3.903 Ha    | Dev | elopa | ble Area     | 3.90  | 3.903 Ha |  |
| Current Land       Equine, tree nursery       Character of       University campus, agriculture and         Use       Surrounding       Area |                                                  |         |        |                |                |              |      |             |     |       |              |       |          |  |
| Brownfield/PDI                                                                                                                               | -                                                | Greer   | nfield | I ✓ Comb       | inec           | d Brow       | nfie | eld/PDL     |     | На    | Greenfiel    | b     | На       |  |
| Site Constrai                                                                                                                                | ints                                             |         |        |                |                |              |      |             |     |       |              |       |          |  |
| Countryside (C                                                                                                                               | OM2)                                             |         | ~      | SINC           | ~              | Infrastructu | lre  | / Utilities |     | Othe  | r (details b | elow) | ✓        |  |
| Local Gap (E3)                                                                                                                               | )                                                |         |        | SSSI           |                | Land Own     | ers  | hip         | ~   |       |              |       |          |  |
| Conservation A                                                                                                                               | Area (E                                          | 9)      |        | SPA/SAC/Ramsar | ~              | Covenants    | i/Τe | enants      |     |       |              |       |          |  |
| Listed Building                                                                                                                              | (E9)                                             |         |        | AONB (E2)      |                | Access/Ra    | ins  | om Strips   |     |       |              |       |          |  |
| Historic Park &                                                                                                                              | Garden (E9) Ancient Woodland 🗸 Contaminated Land |         |        |                | d Land         |              |      |             |     |       |              |       |          |  |
| Public Open Sp                                                                                                                               | bace (L                                          | HW1)    |        | TPO            | Pollution (E8) |              |      |             |     |       |              |       |          |  |
| Employment Land (LE10)     Flood Risk Zone     Mineral Safeguard                                                                             |                                                  |         |        |                |                | guarding     |      |             |     |       |              |       |          |  |

#### Summary

| d | The site is available and promoted for                                                                                                                                                                                                                                       |  |
|---|------------------------------------------------------------------------------------------------------------------------------------------------------------------------------------------------------------------------------------------------------------------------------|--|
|   | development by the land owner, but to date has                                                                                                                                                                                                                               |  |
|   | had no interest from developers.                                                                                                                                                                                                                                             |  |
|   | The site is located outside of the settlement<br>boundary of the TVBC Revised Local Plan DPD.<br>The site is adjacent to the Southampton<br>University Science Park near Chilworth which is<br>identified as a Key Service Centre in the Local<br>Plan Settlement Hierarchy. |  |
|   | Key Service Centres have access to identified<br>services and facilities including shops, bus<br>routes, primary schools, employment and public<br>houses.                                                                                                                   |  |