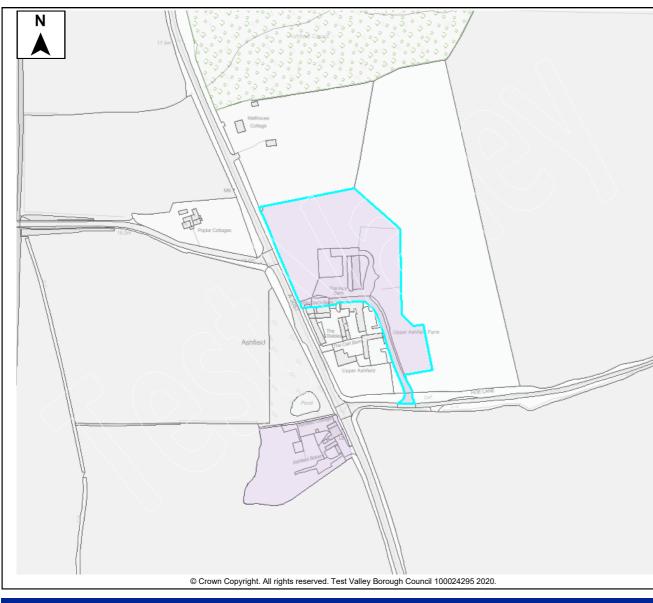

This document forms part of the evidence base for the New Local F DPD. It provides information on available land, it does not allocate s

| Site Details           |                                                                                   |         |       |                  |       |                   |      |             |      |            |                          |         |      |
|------------------------|-----------------------------------------------------------------------------------|---------|-------|------------------|-------|-------------------|------|-------------|------|------------|--------------------------|---------|------|
|                        |                                                                                   | Site Na | ame   | Land at Alderwo  | ood,  | Manor Cotta       | age  | e, Manor N  | urse | ry an      | d Choice F               | Plants, |      |
| SHELAA Ref             | 292                                                                               | Settlen | nen   | t Timsbury       |       |                   |      |             |      |            |                          |         |      |
| Parish/Ward I          | Micheli                                                                           | mersh   |       |                  |       | Site Area         |      | 4.131 Ha    | Dev  | elopa      | ble Area                 |         | 4 Ha |
| Current Land<br>Use    | Nursery     Character of<br>Surrounding     Agricultural and dwellings       Area |         |       |                  |       |                   |      |             |      |            |                          |         |      |
| Brownfield/PDL         | ✓                                                                                 | Green   | field | d Coml           | pinec | l Brow            | nfie | eld/PDL     |      | На         | Greenfiel                | t l     | На   |
| Site Constrair         | nts                                                                               |         |       |                  |       |                   |      |             |      |            |                          |         |      |
| Countryside (CC        | DM2)                                                                              |         | ✓     | SINC             |       | Infrastruct       | ure  | / Utilities |      | Othe       | r (details b             | elow)   | ~    |
| Local Gap (E3)         |                                                                                   |         |       | SSSI             |       | Land Own          | ers  | hip         |      | •          | I Agreeme<br>.01104/21   | ent -   | -    |
| Conservation Area (E9) |                                                                                   | 9)      |       | SPA/SAC/Ramsa    | -     | Covenants/Tenants |      | ~           |      | indwater S | ource                    |         |      |
| Listed Building (E9)   |                                                                                   |         |       | AONB (E2)        |       | Access/Ra         | inso | om Strips   |      |            | ection                   |         |      |
| Historic Park & (      | Historic Park & Garden (E9)                                                       |         |       | Ancient Woodland |       | Contamina         | atec | Land        |      |            | Forest SP                |         | A C  |
| Public Open Spa        | Public Open Space (LHW1)                                                          |         |       | TPO              |       | Pollution (I      | E8)  |             |      |            | sfont Bats<br>ging Buffe |         | AC   |
| Employment Lar         | nd (LE                                                                            | 10)     | ✓     | Flood Risk Zone  | ~     | Mineral Sa        | feg  | juarding    |      |            |                          |         |      |