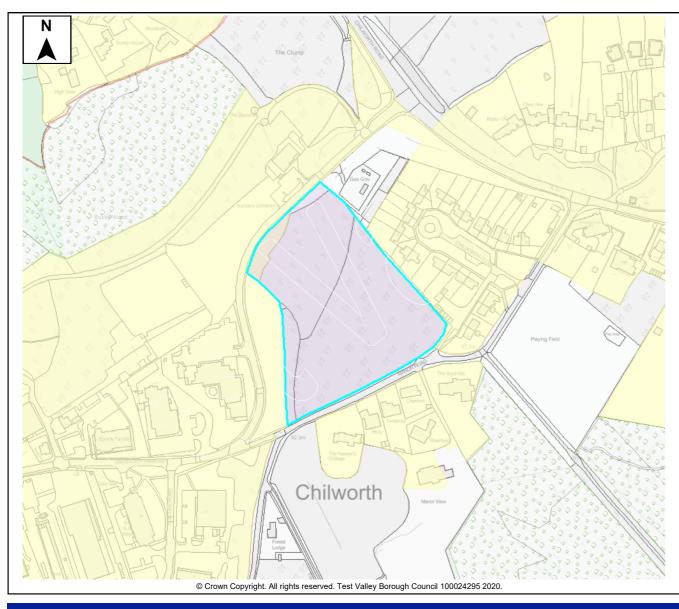

#### Hbic Local Ecological Network

| Site Details                                                                                                                                 |                                                  |         |        |                |                |              |      |             |     |       |              |       |          |  |
|----------------------------------------------------------------------------------------------------------------------------------------------|--------------------------------------------------|---------|--------|----------------|----------------|--------------|------|-------------|-----|-------|--------------|-------|----------|--|
|                                                                                                                                              |                                                  | Site N  | ame    | Kennels Farm   |                |              |      |             |     |       |              |       |          |  |
| SHELAA Ref                                                                                                                                   | 244                                              | Settler | ment   | Chilworth      |                |              |      |             |     |       |              |       |          |  |
| Parish/Ward                                                                                                                                  | Chilw                                            | orth    |        | ·              |                | Site Area    |      | 3.903 Ha    | Dev | elopa | ble Area     | 3.90  | 3.903 Ha |  |
| Current Land       Equine, tree nursery       Character of       University campus, agriculture and         Use       Surrounding       Area |                                                  |         |        |                |                |              |      |             |     |       |              |       |          |  |
| Brownfield/PDI                                                                                                                               | -                                                | Greer   | nfield | I ✓ Comb       | inec           | d Brow       | nfie | eld/PDL     |     | На    | Greenfiel    | b     | На       |  |
| Site Constrai                                                                                                                                | ints                                             |         |        |                |                |              |      |             |     |       |              |       |          |  |
| Countryside (C                                                                                                                               | OM2)                                             |         | ~      | SINC           | ~              | Infrastructu | lre  | / Utilities |     | Othe  | r (details b | elow) | ✓        |  |
| Local Gap (E3)                                                                                                                               | )                                                |         |        | SSSI           |                | Land Own     | ers  | hip         | ~   |       |              |       |          |  |
| Conservation A                                                                                                                               | Area (E                                          | 9)      |        | SPA/SAC/Ramsar | ~              | Covenants    | i/Τe | enants      |     |       |              |       |          |  |
| Listed Building                                                                                                                              | (E9)                                             |         |        | AONB (E2)      |                | Access/Ra    | ins  | om Strips   |     |       |              |       |          |  |
| Historic Park &                                                                                                                              | Garden (E9) Ancient Woodland 🗸 Contaminated Land |         |        |                | d Land         |              |      |             |     |       |              |       |          |  |
| Public Open Sp                                                                                                                               | bace (L                                          | HW1)    |        | TPO            | Pollution (E8) |              |      |             |     |       |              |       |          |  |
| Employment Land (LE10)     Flood Risk Zone     Mineral Safeguard                                                                             |                                                  |         |        |                |                | guarding     |      |             |     |       |              |       |          |  |

#### Summary

| d | The site is available and promoted for                                                                                                                                                                                                                                       |  |
|---|------------------------------------------------------------------------------------------------------------------------------------------------------------------------------------------------------------------------------------------------------------------------------|--|
|   | development by the land owner, but to date has                                                                                                                                                                                                                               |  |
|   | had no interest from developers.                                                                                                                                                                                                                                             |  |
|   | The site is located outside of the settlement<br>boundary of the TVBC Revised Local Plan DPD.<br>The site is adjacent to the Southampton<br>University Science Park near Chilworth which is<br>identified as a Key Service Centre in the Local<br>Plan Settlement Hierarchy. |  |
|   | Key Service Centres have access to identified<br>services and facilities including shops, bus<br>routes, primary schools, employment and public<br>houses.                                                                                                                   |  |