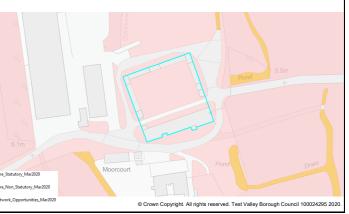

|                        | 044    | Site N  | ame                                          | Land at rear of Greenhill Lane |       |                           |        |                  |                               |                     |          |      |    |
|------------------------|--------|---------|----------------------------------------------|--------------------------------|-------|---------------------------|--------|------------------|-------------------------------|---------------------|----------|------|----|
| SHELAA Ref             | 314    | Settler | ement Rownhams                               |                                |       |                           |        |                  |                               |                     |          |      |    |
| Parish/Ward            | Nursli | ng and  | Rov                                          | nhams                          |       | Site Area                 | 0.4 Ha | Developable Area |                               |                     | 0.4      | 4 Ha |    |
| Current Land<br>Use    |        |         | Character of Woodland<br>Surrounding<br>Area |                                |       | id and residential        |        |                  |                               |                     |          |      |    |
| Brownfield/PDI         |        | Greer   | nfiel                                        | I 🗸 Comb                       | oinec | d Brownfield/PDL          |        |                  |                               | Ha Greenfiel        |          | ł    | На |
| Site Constra           | ints   |         |                                              |                                |       |                           |        |                  |                               |                     |          |      |    |
| Countryside (COM2)     |        |         |                                              | SINC                           |       | Infrastructure/ Utilities |        |                  | Other (details below)         |                     | elow)    | ✓    |    |
| Local Gap (E3)         |        |         |                                              | SSSI                           |       | Land Ownership            |        | 1 1              | Solent SPA Recreation<br>Zone |                     | <u> </u> |      |    |
| Conservation Area (E9) |        |         |                                              | SPA/SAC/Ramsar                 | •     | Covenants/Tenants         |        |                  | $\checkmark$                  | New Forest SPA Zone |          |      |    |
| Listed Building (E9)   |        |         |                                              | AONB (E2)                      |       | Access/Ransom Strips      |        |                  | $\checkmark$                  |                     |          |      |    |