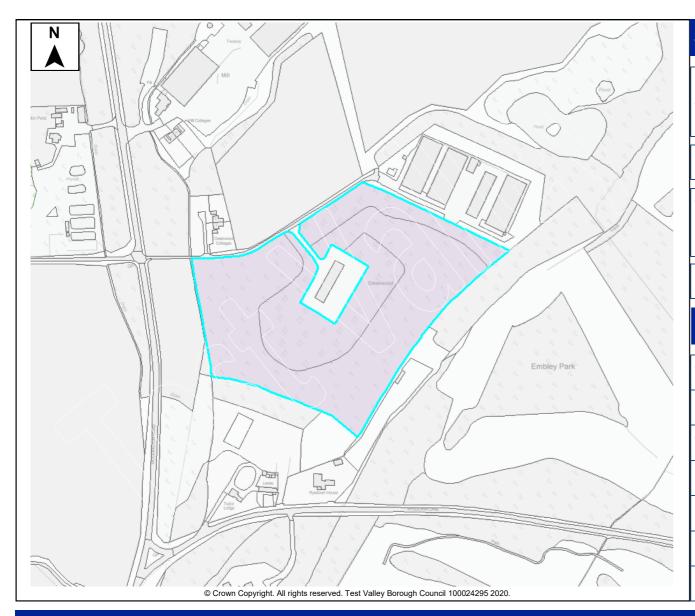

eld/PDL  | На         | Greenfiel  | b      | На     |
|   |        |                  |      |          |            |            |        |        |

| Infrastructure/ Utilities | ✓ | Other (details below)      | ✓ |  |  |  |
|---------------------------|---|----------------------------|---|--|--|--|
| Land Ownership            |   | New Forest SPA Zone        |   |  |  |  |
| Covenants/Tenants         |   | Solent SPA Recreation Zone |   |  |  |  |
| Access/Ransom Strips      |   |                            |   |  |  |  |
| Contaminated Land         |   |                            |   |  |  |  |
| Pollution (E8)            |   |                            |   |  |  |  |
| Mineral Safeguarding      |   |                            |   |  |  |  |

#### Hbic Local Ecological Network





| Site Details                |                |         |            |                |                 |                  |                           |                   |                     |     |                       |                                             |       |              |     |        |
|-----------------------------|----------------|---------|------------|----------------|-----------------|------------------|---------------------------|-------------------|---------------------|-----|-----------------------|---------------------------------------------|-------|--------------|-----|--------|
|                             |                | Site N  | ame        | Gree           | Greenwood Copse |                  |                           |                   |