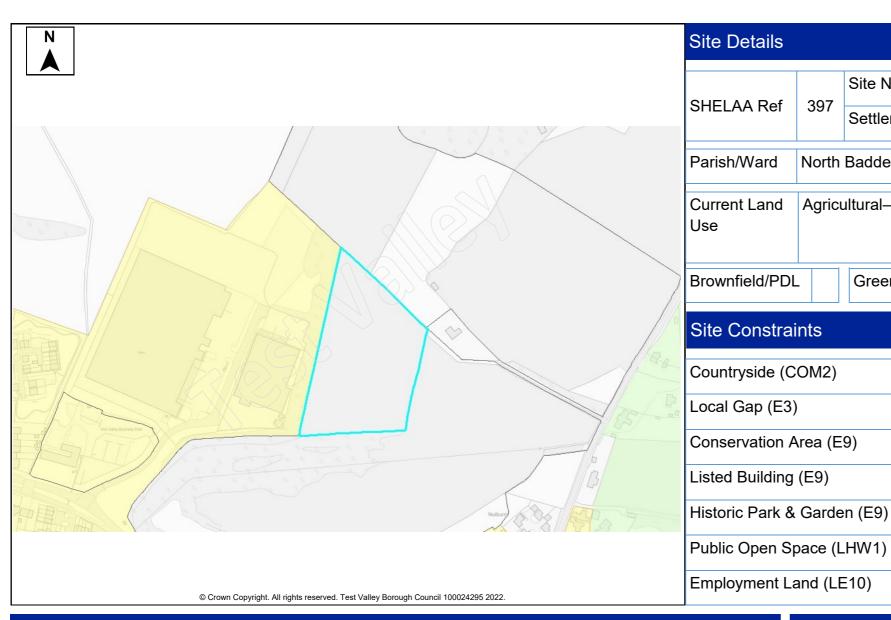

Site Name

Settlement

Greenfield

Agricultural—Pasture/grazing land

✓ SINC

SSSI

TPO

North Baddesley

North Baddesley

√

SPA/SAC/Ramsar

Ancient Woodland

Flood Risk Zone

AONB (E2)

397

This document forms part of the evidence base for the next Local Plan DPD. It provides information on available land, it does not allocate sites.

Combined

| Site Area                       | 2.2Ha       | Developable Area    | a 2,2Ha |
|---------------------------------|-------------|---------------------|---------|
| Character<br>Surroundir<br>Area |             | nent and Agricultur | al      |
| d Brow                          | /nfield/PDL | Greenfi             | eld     |
|                                 |             |                     |         |