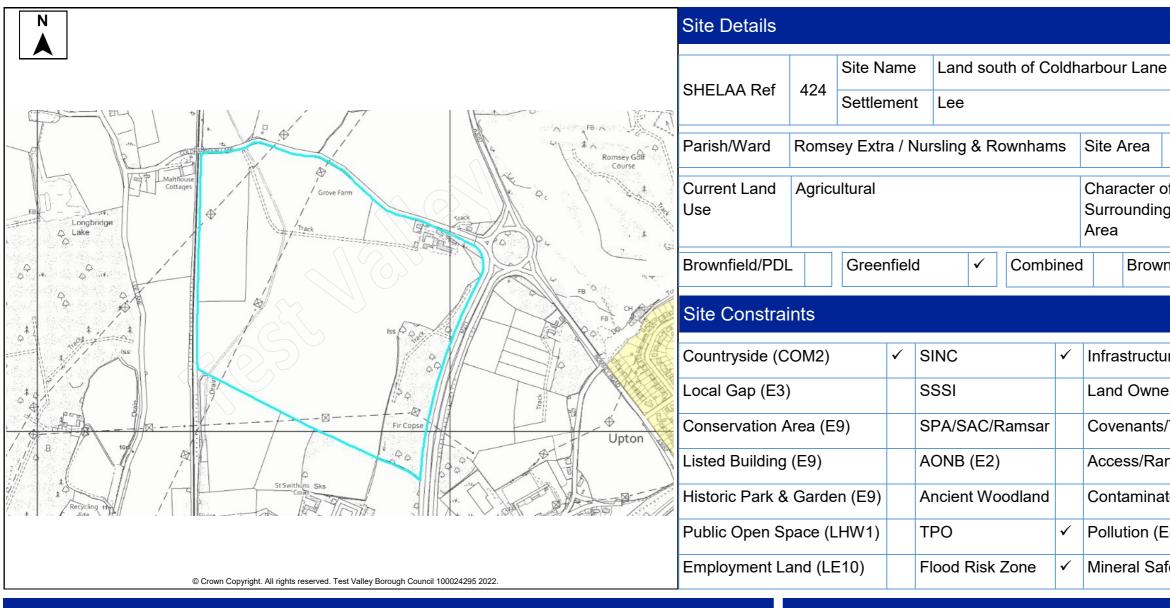

| 424 | Land south of Coldharbour Lane               | Nursling | Nursling &<br>Rownhams | 38    | 20    | Employment | Industrial and logisticis<br>(quantum not specified)                                                                   |
|-----|----------------------------------------------|----------|------------------------|-------|-------|------------|------------------------------------------------------------------------------------------------------------------------|
| 133 | Land adj. to Abbey Park                      | Romsey   | Romsey Extra           | 5.86  | 5.86  | Employment | 19,588sqm / 5.86ha (E(g)(i)<br>Offices, E(g)(ii) Research and<br>development of products or<br>processes, B2 and B8.)  |
| 151 | Lee Manor Farm                               | Lee      | Romsey Extra           | 0.84  | 0.84  | Mixed      | Refer to site entry in Appendix 4                                                                                      |
| 152 | Nursling Site, Lee Lane                      | Lee      | Romsey Extra           | 3.95  | 3.95  | Mixed      | Refer to site entry in Appendix 4                                                                                      |
| 153 | Burnt Grove Copse                            | Romsey   | Romsey Extra           | 17.6  | 16    | Mixed      | Refer to site entry in Appendix 4                                                                                      |
| 160 | Broadlands Home Farm                         | Romsey   | Romsey Extra           | 1.6   | 1.6   | Employment | 4,000sqm                                                                                                               |
| 161 | Longbridge Farm                              | Romsey   | Romsey Extra           | 0.98  | 0.98  | Leisure    | Leisure 550sqm                                                                                                         |
| 163 | The Old Dairy                                | Romsey   | Romsey Extra           | 0.119 | 0.119 | Mixed      | Refer to site entry in Appendix 4                                                                                      |
| 187 | Land North of Sandy Lane                     | Romsey   | Romsey Extra           | 11.35 | 11.35 | Mixed      | Refer to site entry in Appendix 4                                                                                      |
| 297 | Former Ashfield Bakery, Ashfield Cottage     | Romsey   | Romsey Extra           | 0.5   | 0.5   | Employment | Childrens Nursery (floorspace not specified)                                                                           |
| 329 | Squabb Wood Landfill Site,<br>Salisbury Road | Shootash | Romsey Extra           | 48.5  | 48.5  | Employment | 10000sqm (employment and<br>logistics) / or 10000sqm mixed<br>retail and commercial uses or<br>recreation and leisure  |
| 332 | Moorcourt Barns, Ridge Lane                  | Ower     | Romsey Extra           | 0.3   | 0.3   | Employment | 1000sqm (employment,<br>leisure, commercial)                                                                           |
| 335 | Land at Upper Ashfield Farm,<br>Hoe Lane     | Romsey   | Romsey Extra           | 0.7   | 0.42  | Employment | 1000sqm                                                                                                                |
| 396 | South side of Botley Road                    | Romsey   | Romsey Extra           | 2     | 1.2   | Employment | 3.200 sqm employment, E(g)(i)<br>Offices, E(g)(ii) Research and<br>development of products or<br>processes, B2 and B8. |

#### Summary

| Residential      |   |           | Dwellings                     | Phasing if permitted | The site is available and promoted for                                                                                     |  |  |  |  |  |
|------------------|---|-----------|-------------------------------|----------------------|----------------------------------------------------------------------------------------------------------------------------|--|--|--|--|--|
| Employment       | ✓ | твс       | Floor Space (m <sup>2</sup> ) | (Dwellings only)     | development by the land owner, who is also the                                                                             |  |  |  |  |  |
| Retail           |   |           | Floor Space (m <sup>2</sup> ) | Year 1               | developer.                                                                                                                 |  |  |  |  |  |
| Leisure          |   |           | Floor Space (m <sup>2</sup> ) | Year 2               | The site is located outside of the settlement                                                                              |  |  |  |  |  |
| Traveller Site   |   |           | Pitches                       | Year 3               | boundary of the TVBC Revised Local Plan DPD.                                                                               |  |  |  |  |  |
| Other            |   |           |                               | Year 4               | <ul> <li>The closest settlement is Lee which is identified</li> <li>as Countryside in the Local Plan Settlement</li> </ul> |  |  |  |  |  |
| Mixed Use Scheme |   |           |                               | Year 5               | Hierarchy.                                                                                                                 |  |  |  |  |  |
| Residential      |   |           | Dwellings                     | Years 6-10           | Development away from the defined settlements                                                                              |  |  |  |  |  |
| Employment       |   |           | Floor Space (m <sup>2</sup> ) | Years 11-15          | is unlikely to meet all the elements of sustainable                                                                        |  |  |  |  |  |
| Retail           |   |           | Floor Space (m <sup>2</sup> ) | Years 15+            | development considering access to a range of facilities.                                                                   |  |  |  |  |  |
| Leisure          |   |           | Floor Space (m <sup>2</sup> ) | Total                |                                                                                                                            |  |  |  |  |  |
| Other            |   | Not Known |                               |                      |                                                                                                                            |  |  |  |  |  |

|    |         | 38Ha    | a Developa | ble Area   | 20Ha |  |  |  |  |
|----|---------|---------|------------|------------|------|--|--|--|--|
| ng | of<br>g | 6       |            |            |      |  |  |  |  |
| w  | nfie    | eld/PDL |            | Greenfield | 1    |  |  |  |  |
|    |         |         |            |            |      |  |  |  |  |

| ture/ Utilities | ✓ | Other (details below)                        | ✓ |
|-----------------|---|----------------------------------------------|---|
| nership         |   | SINC - Fir Copse                             |   |
| ts/Tenants      |   | New Forest SPA Zone<br>Solent SPA Recreation |   |
| ansom Strips    |   | Zone                                         |   |
| ated Land       |   |                                              |   |
| (E8)            | ✓ |                                              |   |
| afeguarding     | ✓ |                                              |   |
|                 |   |                                              |   |