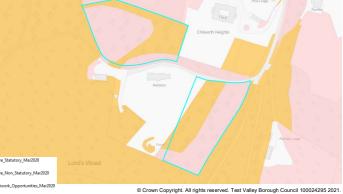

| Site D        | etails    |              |                                                 |                                |         |           |        |      |                      |        |       |             |                     |                  |              |       |        |
|---------------|-----------|--------------|-------------------------------------------------|--------------------------------|---------|-----------|--------|------|----------------------|--------|-------|-------------|---------------------|------------------|--------------|-------|--------|
|               |           | <b>a-</b> 41 | Site N                                          | Iame Land adjoining "Nattadon" |         |           |        |      |                      |        |       |             |                     |                  |              |       |        |
| SHELA         | AA Ref    | 371b         | Settler                                         | men                            | t Chilv | Chilworth |        |      |                      |        |       |             |                     |                  |              |       |        |
| Parish/       | /Ward     | Chilwo       | orth                                            |                                |         |           |        |      | Site A               | rea    |       | 1.6 Ha      | Dev                 | Developable Area |              |       | 1.6 Ha |
| Curren<br>Use | it Land   | Graziı       | Grazing Character of Res<br>Surrounding<br>Area |                                |         |           |        |      | Resident             | ial ar | nd wo | odalnd      |                     |                  |              |       |        |
| Brownf        | field/PDL | -            | Greer                                           | nfield                         | t       | ✓         | Comb   | ined |                      | Brow   | nfie  | eld/PDL     |                     | На               | Greenfield   | b     | На     |
| Site C        | Constrai  | nts          |                                                 |                                |         |           |        |      |                      |        |       |             |                     |                  |              |       |        |
| Countr        | yside (C  | OM2)         |                                                 | ✓                              | SINC    |           |        | ✓    | Infras               | tructu | ure   | / Utilities |                     | Othe             | r (details b | elow) | ✓      |
| Local (       | Gap (E3)  |              |                                                 |                                | SSSI    |           |        |      | Land                 | Own    | ers   | hip         |                     | Publi            | ic Right of  | Way   |        |
| Conse         | rvation A | rea (E       | 9)                                              |                                | SPA/S   | AC/F      | Ramsar | ✓    | Cover                | nants  | /Te   | enants      |                     |                  | Forest SP    | A     |        |
| Listed        | Building  | (E9)         |                                                 |                                | AONB    | (E2)      |        |      | Access/Ransom Strips |        |       |             | nt SPA<br>ge Design | Statem           | ent          |       |        |
| Historio      | c Park &  | Garde        | en (E9)                                         |                                | Ancien  | t Wo      | odland |      | Contaminated Land    |        |       | vinaç       | Jo Dobigit          |                  | Uni          |       |        |
| Public        | Open Sp   | bace (L      | .HW1)                                           |                                | TPO     |           |        |      | Pollut               | ion (E | Ξ8)   | 1           |                     |                  |              |       |        |
| Employ        | yment La  | and (LE      | E10)                                            |                                | Flood I | Risk      | Zone   |      | Miner                | al Sa  | feg   | juarding    | ✓                   |                  |              |       |        |

#### Hbic Local Ecological Network

An ecological network is a group of habitat patches that species can move easily between, maintaining ecological function and conserving biodiversity. This site includes both Core Non-Statutory Areas containing "Ancient Woodlands" "All Local Wildlife Sites (SINCs)" or "Priority Habitats" and Network Opportunity Areas.