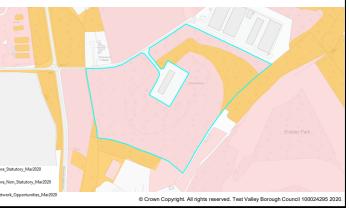

f the TVBC Revised Local Plan DPD.<br>The closest settlement is the village of East<br>Wellow which is identified as Countryside in the<br>Local Plan Settlement Hierarchy. | י<br>ש<br>הי         |
|                        | Development away from the defined settlements<br>is unlikely to meet all the elements of sustainable<br>development considering access to a range of<br>facilities.                                                                    |                      |
| cal Plan<br>ate sites. |                                                                                                                                                                                                                                        | Core<br>Core<br>Netv |

#### Hbic Local Ecological Network