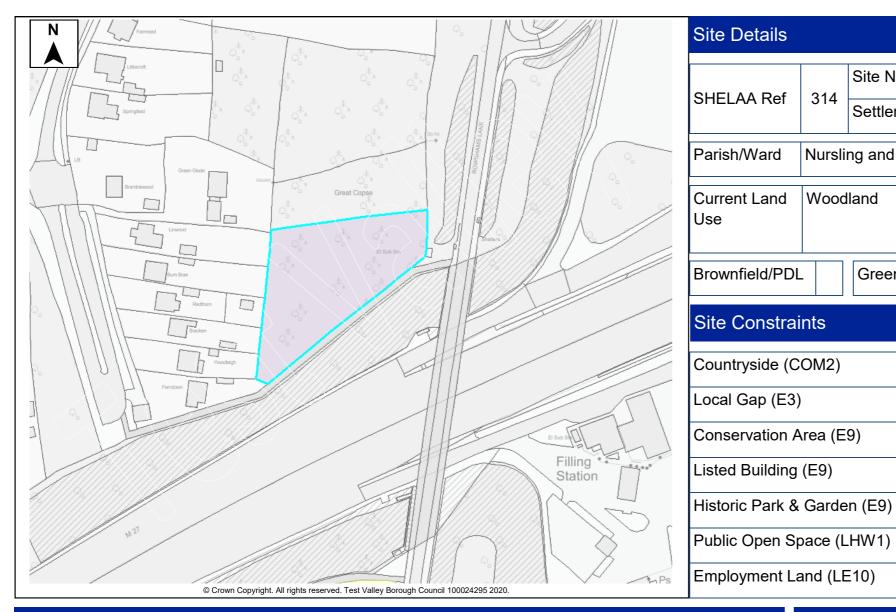

|                        | 044    | Site N  | ame                                          | Land at rear of Greenhill Lane |       |                           |        |                  |                               |                     |          |      |    |
|------------------------|--------|---------|----------------------------------------------|--------------------------------|-------|---------------------------|--------|------------------|-------------------------------|---------------------|----------|------|----|
| SHELAA Ref             | 314    | Settler | ement Rownhams                               |                                |       |                           |        |                  |                               |                     |          |      |    |
| Parish/Ward            | Nursli | ng and  | Rov                                          | nhams                          |       | Site Area                 | 0.4 Ha | Developable Area |                               |                     | 0.4      | 4 Ha |    |
| Current Land<br>Use    |        |         | Character of Woodland<br>Surrounding<br>Area |                                |       | id and residential        |        |                  |                               |                     |          |      |    |
| Brownfield/PDI         |        | Greer   | nfiel                                        | I 🗸 Comb                       | oinec | d Brownfield/PDL          |        |                  |                               | Ha Greenfiel        |          | ł    | На |
| Site Constra           | ints   |         |                                              |                                |       |                           |        |                  |                               |                     |          |      |    |
| Countryside (COM2)     |        |         |                                              | SINC                           |       | Infrastructure/ Utilities |        |                  | Other (details below)         |                     | elow)    | ✓    |    |
| Local Gap (E3)         |        |         |                                              | SSSI                           |       | Land Ownership            |        | 1 1              | Solent SPA Recreation<br>Zone |                     | <u> </u> |      |    |
| Conservation Area (E9) |        |         |                                              | SPA/SAC/Ramsar                 | •     | Covenants/Tenants         |        |                  | $\checkmark$                  | New Forest SPA Zone |          |      |    |
| Listed Building (E9)   |        |         |                                              | AONB (E2)                      |       | Access/Ransom Strips      |        |                  | $\checkmark$                  |                     |          |      |    |

✓ Pollution

| Summary |
|---------|
|---------|

| Residential    |     |     | Dwellings                                     |  | Phasing if permit | tted | The site is available and promoted for                                                   |
|----------------|-----|-----|-----------------------------------------------|--|-------------------|------|------------------------------------------------------------------------------------------|
| Employment     | ✓   | 900 | Floor Space (m <sup>2</sup> )                 |  | (Dwellings only)  |      | development by the land owner, but to date has                                           |
| Retail         |     |     | Floor Space (m <sup>2</sup> )                 |  | Year 1            |      | had no interest from developers.                                                         |
| Leisure        |     |     | Floor Space (m <sup>2</sup> )                 |  | Year 2            |      | The site is located outside of the settlement                                            |
| Traveller Site |     |     | Pitches                                       |  | Year 3            |      | boundary of the TVBC Revised Local Plan DPD.<br>The closest settlement is the village of |
| Other          |     |     |                                               |  | Year 4            |      | Rownhams which is identified as a Key Service                                            |
| Mixed Use Sc   | hen | eme |                                               |  | Year 5            |      | Centre in the Local Plan Settlement Hierarchy.                                           |
| Residential    |     |     | Dwellings                                     |  | Years 6-10        |      | Key Service Centres have access to identified                                            |
| Employment     |     |     | Floor Space (m <sup>2</sup> )                 |  | Years 11-15       |      | services and facilities including shops, bus                                             |
| Retail         |     |     | Floor Space (m <sup>2</sup> )                 |  | Years 15+         |      | routes, primary schools, employment and public houses.                                   |
| Leisure        |     |     | Floor Space (m <sup>2</sup> )                 |  | Total             |      |                                                                                          |
| Other          |     |     |                                               |  | Not Known         |      |                                                                                          |
|                |     | •   | of the evidence base<br>on on available land, |  |                   |      |                                                                                          |

Ancient Woodland 🗸

Flood Risk Zone

TPO

| Infrastructure/ Utilities |   | Other (details below) | ✓ |
|---------------------------|---|-----------------------|---|
| Land Ownership            |   | Solent SPA Recreation |   |
| Covenants/Tenants         | ✓ | New Forest SPA Zone   |   |
| Access/Ransom Strips      | ~ |                       |   |
| Contaminated Land         |   |                       |   |
| Pollution (E8)            | ✓ |                       |   |
| Mineral Safeguarding      |   |                       |   |