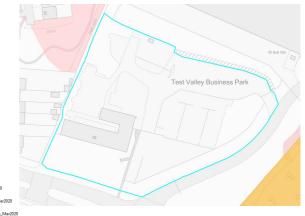

|                        | 044    | Site N  | ame                                          | Land at rear of Greenhill Lane |       |                           |        |                  |                               |                     |          |      |    |
|------------------------|--------|---------|----------------------------------------------|--------------------------------|-------|---------------------------|--------|------------------|-------------------------------|---------------------|----------|------|----|
| SHELAA Ref             | 314    | Settler | ement Rownhams                               |                                |       |                           |        |                  |                               |                     |          |      |    |
| Parish/Ward            | Nursli | ng and  | Rov                                          | nhams                          |       | Site Area                 | 0.4 Ha | Developable Area |                               |                     | 0.4      | 4 Ha |    |
| Current Land<br>Use    |        |         | Character of Woodland<br>Surrounding<br>Area |                                |       | id and residential        |        |                  |                               |                     |          |      |    |
| Brownfield/PDI         |        | Greer   | nfiel                                        | I 🗸 Comb                       | oinec | d Brownfield/PDL          |        |                  |                               | Ha Greenfiel        |          | ł    | На |
| Site Constra           | ints   |         |                                              |                                |       |                           |        |                  |                               |                     |          |      |    |
| Countryside (COM2)     |        |         |                                              | SINC                           |       | Infrastructure/ Utilities |        |                  | Other (details below)         |                     | elow)    | ✓    |    |
| Local Gap (E3)         |        |         |                                              | SSSI                           |       | Land Ownership            |        | 1 1              | Solent SPA Recreation<br>Zone |                     | <u> </u> |      |    |
| Conservation Area (E9) |        |         |                                              | SPA/SAC/Ramsar                 | •     | Covenants/Tenants         |        |                  | $\checkmark$                  | New Forest SPA Zone |          |      |    |
| Listed Building (E9)   |        |         |                                              | AONB (E2)                      |       | Access/Ransom Strips      |        |                  | $\checkmark$                  |                     |          |      |    |