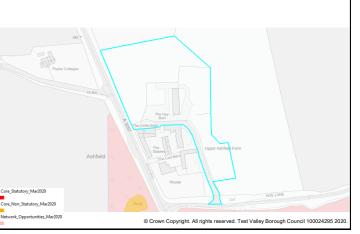

|  |  |  |  |  |  |
| Not Known                                |                                                                                                 |  |  |  |  |  |  |
|                                          |                                                                                                 |  |  |  |  |  |  |
| or the New Local Plan                    |                                                                                                 |  |  |  |  |  |  |

#### Hbic Local Ecological Network

An ecological network is a group of habitat patches that species can move easily between, maintaining ecological function and conserving biodiversity. This site does not include any of the features identified in the ecological network.



|                                                                                     | Site Details        |         |         |            |         |
|-------------------------------------------------------------------------------------|---------------------|---------|---------|------------|---------|
|                                                                                     |                     |         | Site N  | ame        | South   |
|                                                                                     | SHELAA Ref          | 396     | Settler | nent       | Rom     |
|                                                                                     | Parish/Ward         | Roms    | ey Extr | а          |         |
|