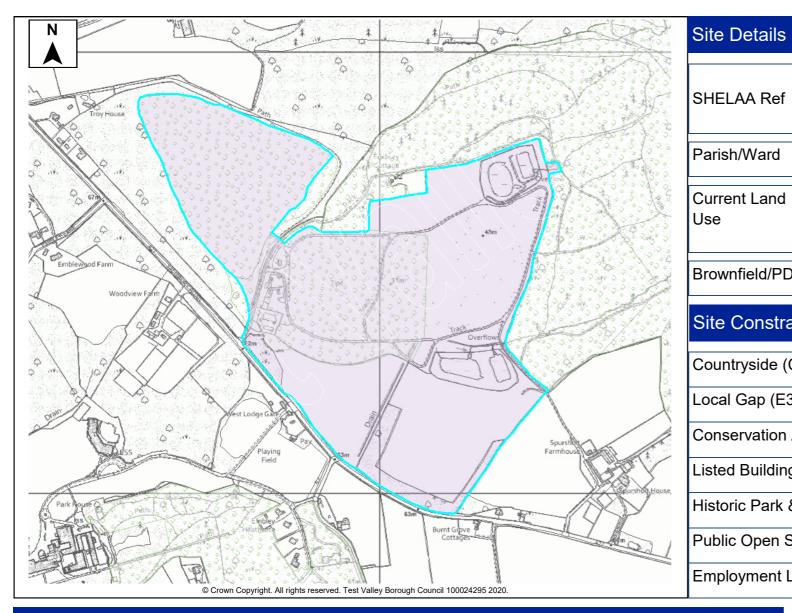

|    |         | 38Ha    | a Developa | ble Area   | 20Ha |  |  |  |  |
|----|---------|---------|------------|------------|------|--|--|--|--|
| ng | of<br>g | 6       |            |            |      |  |  |  |  |
| w  | nfie    | eld/PDL |            | Greenfield | 1    |  |  |  |  |
|    |         |         |            |            |      |  |  |  |  |

| ture/ Utilities | ✓ | Other (details below)                        | ✓ |
|-----------------|---|----------------------------------------------|---|
| nership         |   | SINC - Fir Copse                             |   |
| ts/Tenants      |   | New Forest SPA Zone<br>Solent SPA Recreation |   |
| ansom Strips    |   | Zone                                         |   |
| ated Land       |   |                                              |   |
| (E8)            | ✓ |                                              |   |
| afeguarding     | ✓ |                                              |   |
|                 |   |                                              |   |

#### Hbic Local Ecological Network

An ecological network is a group of habitat patches that species can move easily between, maintaining ecological function and conserving biodiversity. This site includes both Core Non-Statutory Areas containing "Ancient Woodlands" "All Local Wildlife Sites (SINCs)" or "Priority Habitats" and Network Opportunity Areas.