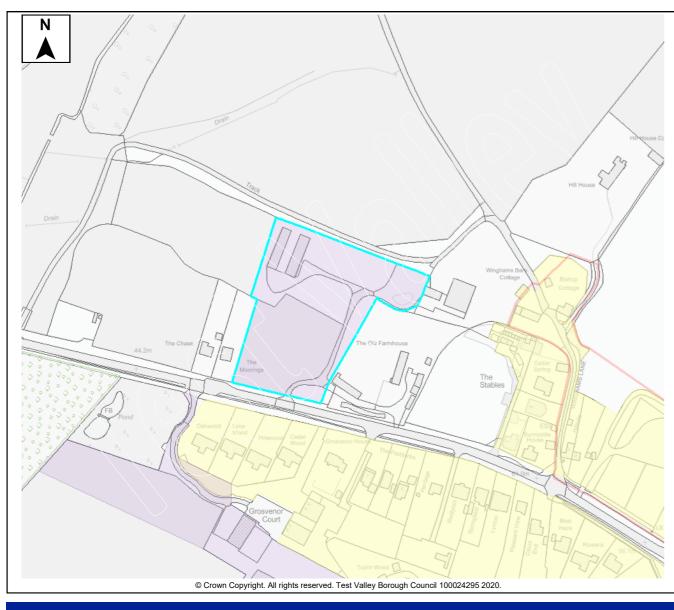

#### Land south of University Parkway

| ; | Site Area                       |       | 2.19 Ha | Developa    | ble Area     | 0.27 Ha |
|---|---------------------------------|-------|---------|-------------|--------------|---------|
| 1 | Character<br>Surroundir<br>Area |       | Residen | tial and Un | iversity car | npus    |
| d | Brow                            | /nfie | eld/PDL | На          | Greenfield   | l Ha    |