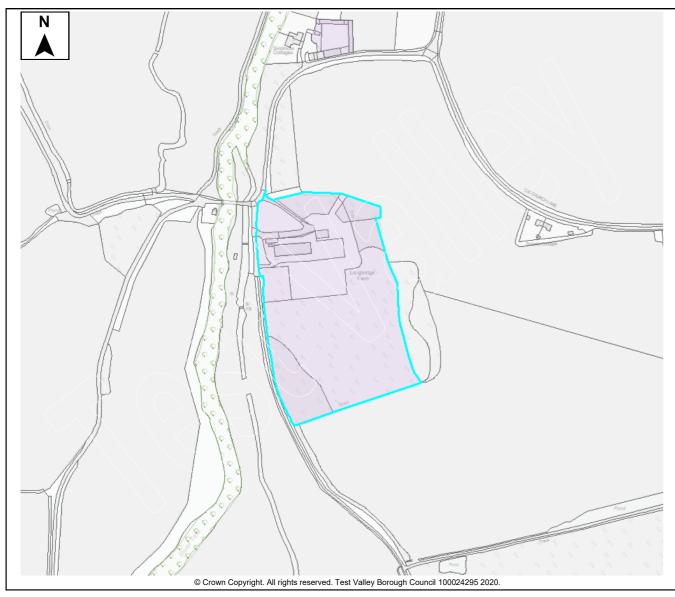

#### Land south of University Parkway

| ; | Site Area                       |       | 2.19 Ha | Developa    | ble Area     | 0.27 Ha |
|---|---------------------------------|-------|---------|-------------|--------------|---------|
| 1 | Character<br>Surroundir<br>Area |       | Residen | tial and Un | iversity car | npus    |
| d | Brow                            | /nfie | eld/PDL | На          | Greenfield   | l Ha    |