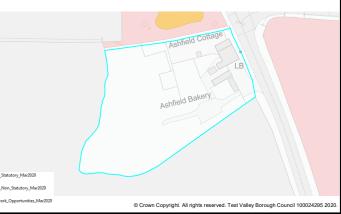

#### Summary

| ted                        | The site is available and promoted for development by the land owner, but to date has had no interest from developers.                                                                                                                  |  |
|----------------------------|-----------------------------------------------------------------------------------------------------------------------------------------------------------------------------------------------------------------------------------------|--|
|                            | The site is located outside of the settlement<br>boundary of the TVBC Revised Local Plan DPD.<br>The closest settlement is the village of Timsbury<br>which is identified as a Rural Village in the Local<br>Plan Settlement Hierarchy. |  |
|                            | Rural Villages do not contain the range and<br>number of facilities and services or have the<br>same accessibility as larger settlements.                                                                                               |  |
| <sup>o</sup> lan<br>sites. |                                                                                                                                                                                                                                         |  |