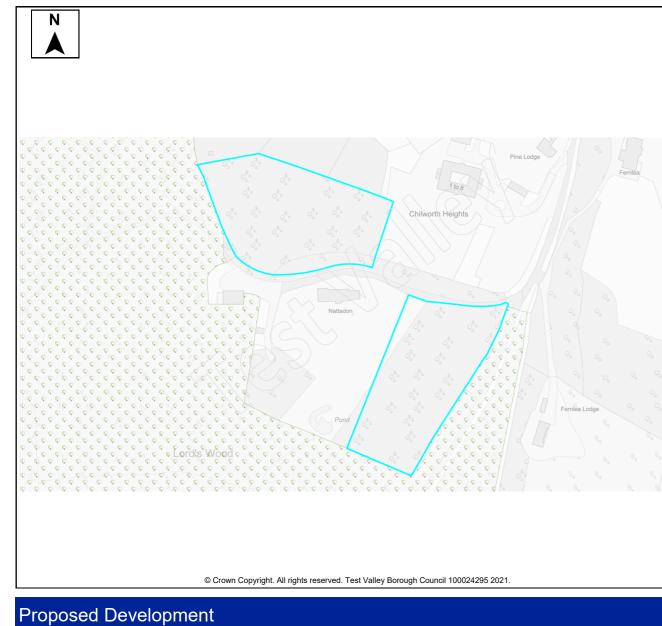

| Site D        | etails    |              |                                                 |                                |         |           |        |      |                      |        |       |             |                     |                  |              |       |        |
|---------------|-----------|--------------|-------------------------------------------------|--------------------------------|---------|-----------|--------|------|----------------------|--------|-------|-------------|---------------------|------------------|--------------|-------|--------|
|               |           | <b>a-</b> 41 | Site N                                          | Iame Land adjoining "Nattadon" |         |           |        |      |                      |        |       |             |                     |                  |              |       |        |
| SHELA         | AA Ref    | 371b         | Settler                                         | men                            | t Chilv | Chilworth |        |      |                      |        |       |             |                     |                  |              |       |        |
| Parish/       | /Ward     | Chilwo       | orth                                            |                                |         |           |        |      | Site A               | rea    |       | 1.6 Ha      | Dev                 | Developable Area |              |       | 1.6 Ha |
| Curren<br>Use | it Land   | Graziı       | Grazing Character of Res<br>Surrounding<br>Area |                                |         |           |        |      | Resident             | ial ar | nd wo | odalnd      |                     |                  |              |       |        |
| Brownf        | field/PDL | -            | Greer                                           | nfield                         | t       | ✓         | Comb   | ined |                      | Brow   | nfie  | eld/PDL     |                     | На               | Greenfield   | b     | На     |
| Site C        | Constrai  | nts          |                                                 |                                |         |           |        |      |                      |        |       |             |                     |                  |              |       |        |
| Countr        | yside (C  | OM2)         |                                                 | ✓                              | SINC    |           |        | ✓    | Infras               | tructu | ure   | / Utilities |                     | Othe             | r (details b | elow) | ✓      |
| Local (       | Gap (E3)  |              |                                                 |                                | SSSI    |           |        |      | Land                 | Own    | ers   | hip         |                     | Publi            | ic Right of  | Way   |        |
| Conse         | rvation A | rea (E       | 9)                                              |                                | SPA/S   | AC/F      | Ramsar | ✓    | Cover                | nants  | /Te   | enants      |                     |                  | Forest SP    | A     |        |
| Listed        | Building  | (E9)         |                                                 |                                | AONB    | (E2)      |        |      | Access/Ransom Strips |        |       |             | nt SPA<br>ge Design | Statem           | ent          |       |        |
| Historio      | c Park &  | Garde        | en (E9)                                         |                                | Ancien  | t Wo      | odland |      | Contaminated Land    |        |       | vinaç       | Jo Dobigit          |                  | Uni          |       |        |
| Public        | Open Sp   | bace (L      | .HW1)                                           |                                | TPO     |           |        |      | Pollut               | ion (E | Ξ8)   | 1           |                     |                  |              |       |        |
| Employ        | yment La  | and (LE      | E10)                                            |                                | Flood I | Risk      | Zone   |      | Miner                | al Sa  | feg   | juarding    | ✓                   |                  |              |       |        |

## Summary

| ed | The site is available and promoted for development by the land owner, but to date has had no interest from developers.                                                                                                                                                       |
|----|------------------------------------------------------------------------------------------------------------------------------------------------------------------------------------------------------------------------------------------------------------------------------|
|    | The site is located outside of the settlement<br>boundary of the TVBC Revised Local Plan DPD.<br>The site is adjacent to the Southampton<br>University Science Park near Chilworth which is<br>identified as a Key Service Centre in the Local<br>Plan Settlement Hierarchy. |
|    | Key Service Centres have access to identified<br>services and facilities including shops, bus<br>routes, primary schools, employment and public<br>houses.                                                                                                                   |