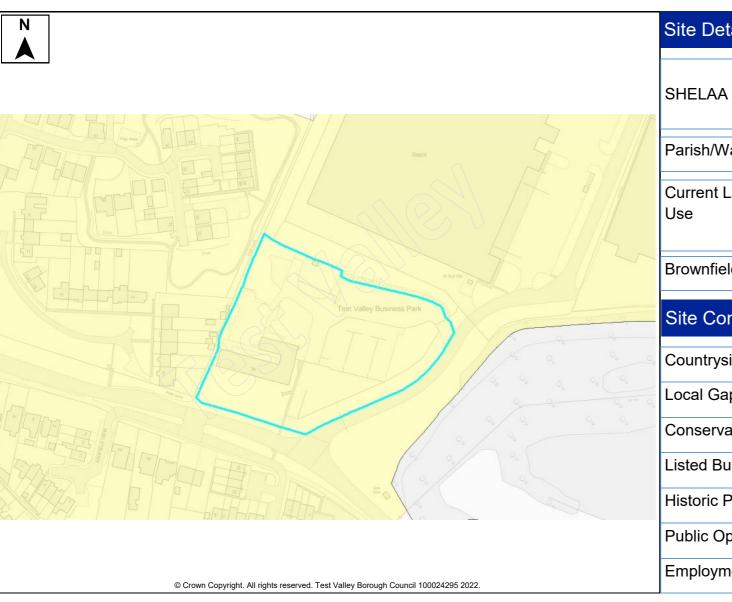

Site Name

Settlement

Greenfield

Agricultural—Pasture/grazing land

✓ SINC

SSSI

TPO

North Baddesley

North Baddesley

√

SPA/SAC/Ramsar

Ancient Woodland

Flood Risk Zone

AONB (E2)

397

This document forms part of the evidence base for the next Local Plan DPD. It provides information on available land, it does not allocate sites.

Combined

| Site Area                       | 2.2Ha       | Developable Area    | a 2,2Ha |
|---------------------------------|-------------|---------------------|---------|
| Character<br>Surroundir<br>Area |             | nent and Agricultur | al      |
| d Brow                          | /nfield/PDL | Greenfi             | eld     |
|                                 |             |                     |         |