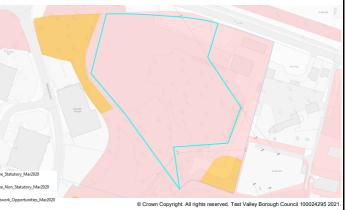

| eld/PDL  | На         | Greenfiel  | b      | На     |
|   |        |                  |      |          |            |            |        |        |

| Infrastructure/ Utilities | ✓ | Other (details below)      | ✓ |  |  |  |
|---------------------------|---|----------------------------|---|--|--|--|
| Land Ownership            |   | New Forest SPA Zone        |   |  |  |  |
| Covenants/Tenants         |   | Solent SPA Recreation Zone |   |  |  |  |
| Access/Ransom Strips      |   |                            |   |  |  |  |
| Contaminated Land         |   |                            |   |  |  |  |
| Pollution (E8)            |   |                            |   |  |  |  |
| Mineral Safeguarding      |   |                            |   |  |  |  |

#### Hbic Local Ecological Network





| Site Details                |                |         |            |                |                 |                  |                           |                   |                     |     |                       |                                             |       |              |     |        |
|-----------------------------|----------------|---------|------------|----------------|-----------------|------------------|---------------------------|-------------------|---------------------|-----|-----------------------|---------------------------------------------|-------|--------------|-----|--------|
|                             |                | Site N  | ame        | Gree           | Greenwood Copse |                  |                           |                   |