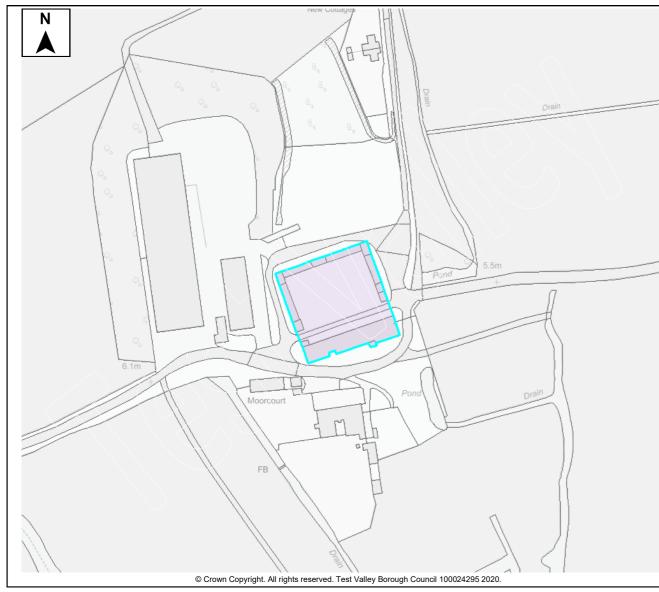

| Site D        | etails    |              |                                                 |                                |         |           |        |      |                      |        |       |             |                     |                  |              |       |        |
|---------------|-----------|--------------|-------------------------------------------------|--------------------------------|---------|-----------|--------|------|----------------------|--------|-------|-------------|---------------------|------------------|--------------|-------|--------|
|               |           | <b>a-</b> 41 | Site N                                          | Iame Land adjoining "Nattadon" |         |           |        |      |                      |        |       |             |                     |                  |              |       |        |
| SHELA         | AA Ref    | 371b         | Settler                                         | men                            | t Chilv | Chilworth |        |      |                      |        |       |             |                     |                  |              |       |        |
| Parish/       | /Ward     | Chilwo       | orth                                            |                                |         |           |        |      | Site A               | rea    |       | 1.6 Ha      | Dev                 | Developable Area |              |       | 1.6 Ha |
| Curren<br>Use | it Land   | Graziı       | Grazing Character of Res<br>Surrounding<br>Area |                                |         |           |        |      | Resident             | ial ar | nd wo | odalnd      |                     |                  |              |       |        |
| Brownf        | field/PDL | -            | Greer                                           | nfield                         | t       | ✓         | Comb   | ined |                      | Brow   | nfie  | eld/PDL     |                     | На               | Greenfield   | b     | На     |
| Site C        | Constrai  | nts          |                                                 |                                |         |           |        |      |                      |        |       |             |                     |                  |              |       |        |
| Countr        | yside (C  | OM2)         |                                                 | ✓                              | SINC    |           |        | ✓    | Infras               | tructu | ure   | / Utilities |                     | Othe             | r (details b | elow) | ✓      |
| Local (       | Gap (E3)  |              |                                                 |                                | SSSI    |           |        |      | Land                 | Own    | ers   | hip         |                     | Publi            | ic Right of  | Way   |        |
| Conse         | rvation A | rea (E       | 9)                                              |                                | SPA/S   | AC/F      | Ramsar | ✓    | Cover                | nants  | /Te   | enants      |                     |                  | Forest SP    | A     |        |
| Listed        | Building  | (E9)         |                                                 |                                | AONB    | (E2)      |        |      | Access/Ransom Strips |        |       |             | nt SPA<br>ge Design | Statem           | ent          |       |        |
| Historio      | c Park &  | Garde        | en (E9)                                         |                                | Ancien  | t Wo      | odland |      | Contaminated Land    |        |       | vinaç       | Jo Dobigit          |                  | Uni          |       |        |
| Public        | Open Sp   | bace (L      | .HW1)                                           |                                | TPO     |           |        |      | Pollut               | ion (E | Ξ8)   | 1           |                     |                  |              |       |        |
| Employ        | yment La  | and (LE      | E10)                                            |                                | Flood I | Risk      | Zone   |      | Miner                | al Sa  | feg   | juarding    | ✓                   |                  |              |       |        |