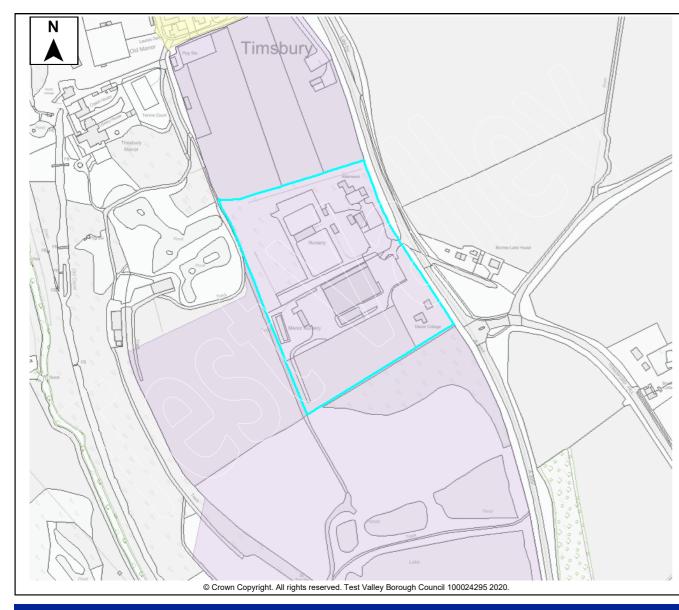

This document forms part of the evidence base for the New Local F DPD. It provides information on available land, it does not allocate s

| Site Details           |                                                                                   |         |       |                  |       |                   |      |             |      |            |                          |         |      |
|------------------------|-----------------------------------------------------------------------------------|---------|-------|------------------|-------|-------------------|------|-------------|------|------------|--------------------------|---------|------|
|                        |                                                                                   | Site Na | ame   | Land at Alderwo  | ood,  | Manor Cotta       | age  | e, Manor N  | urse | ry an      | d Choice F               | Plants, |      |
| SHELAA Ref             | 292                                                                               | Settlen | nen   | t Timsbury       |       |                   |      |             |      |            |                          |         |      |
| Parish/Ward I          | Micheli                                                                           | mersh   |       |                  |       | Site Area         |      | 4.131 Ha    | Dev  | elopa      | ble Area                 |         | 4 Ha |
| Current Land<br>Use    | Nursery     Character of<br>Surrounding     Agricultural and dwellings       Area |         |       |                  |       |                   |      |             |      |            |                          |         |      |
| Brownfield/PDL         | ✓                                                                                 | Green   | field | d Coml           | pinec | l Brow            | nfie | eld/PDL     |      | На         | Greenfiel                | t l     | На   |
| Site Constrair         | nts                                                                               |         |       |                  |       |                   |      |             |      |            |                          |         |      |
| Countryside (CC        | DM2)                                                                              |         | ✓     | SINC             |       | Infrastruct       | ure  | / Utilities |      | Othe       | r (details b             | elow)   | ~    |
| Local Gap (E3)         |                                                                                   |         |       | SSSI             |       | Land Own          | ers  | hip         |      | •          | I Agreeme<br>.01104/21   | ent -   | -    |
| Conservation Area (E9) |                                                                                   | 9)      |       | SPA/SAC/Ramsa    | -     | Covenants/Tenants |      | ~           |      | indwater S | ource                    |         |      |
| Listed Building (E9)   |                                                                                   |         |       | AONB (E2)        |       | Access/Ra         | inso | om Strips   |      |            | ection                   |         |      |
| Historic Park & (      | Historic Park & Garden (E9)                                                       |         |       | Ancient Woodland |       | Contamina         | atec | Land        |      |            | Forest SP                |         | A C  |
| Public Open Spa        | Public Open Space (LHW1)                                                          |         |       | TPO              |       | Pollution (I      | E8)  |             |      |            | sfont Bats<br>ging Buffe |         | AC   |
| Employment Lar         | nd (LE                                                                            | 10)     | ✓     | Flood Risk Zone  | ~     | Mineral Sa        | feg  | juarding    |      |            |                          |         |      |

#### Summary

| ted                        | The site is available and promoted for development by the land owner, but to date has had no interest from developers.                                                                                                                  |  |
|----------------------------|-----------------------------------------------------------------------------------------------------------------------------------------------------------------------------------------------------------------------------------------|--|
|                            | The site is located outside of the settlement<br>boundary of the TVBC Revised Local Plan DPD.<br>The closest settlement is the village of Timsbury<br>which is identified as a Rural Village in the Local<br>Plan Settlement Hierarchy. |  |
|                            | Rural Villages do not contain the range and<br>number of facilities and services or have the<br>same accessibility as larger settlements.                                                                                               |  |
| <sup>o</sup> lan<br>sites. |                                                                                                                                                                                                                                         |  |