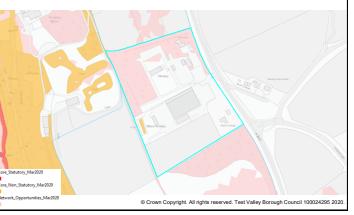

Site Name

Settlement

Greenfield

Agricultural—Pasture/grazing land

✓ SINC

SSSI

TPO

North Baddesley

North Baddesley

√

SPA/SAC/Ramsar

Ancient Woodland

Flood Risk Zone

AONB (E2)

397

This document forms part of the evidence base for the next Local Plan DPD. It provides information on available land, it does not allocate sites.

| ent | of  | North   |
|-----|-----|---------|
| Ke  | y S | Service |

An ecological network is a group of habitat patches that species can move easily between, maintaining ecological function and conserving biodiversity. This site includes both Core Nonan DPD. Statutory Areas containing "Ancient Woodlands" "All Local Wildlife Sites (SINCs)" or "Priority Habitats" and Network Opportunity Areas.

Combined

| Site Area                       | 2.2Ha       | Developable Area    | a 2,2Ha |
|---------------------------------|-------------|---------------------|---------|
| Character<br>Surroundir<br>Area |             | nent and Agricultur | al      |
| d Brow                          | /nfield/PDL | Greenfi             | eld     |
|                                 |             |                     |         |