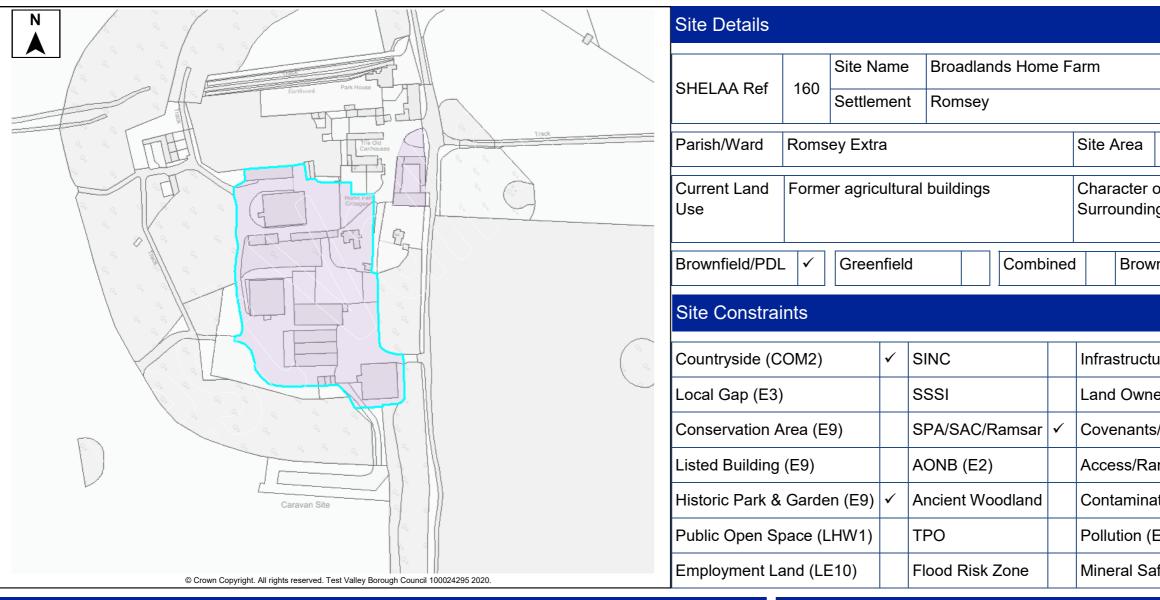

Mixed use sites contain residential use, the proformas for these sites can be found in housing and mixed use Appendix.

| Site Details                                                                   |                      |         |                |                       |                   |                                                               |        |                     |                                        |               |        |      |
|--------------------------------------------------------------------------------|----------------------|---------|----------------|-----------------------|-------------------|---------------------------------------------------------------|--------|---------------------|----------------------------------------|---------------|--------|------|
|                                                                                |                      | Site N  | ame            | Land at Sleepy        | Hollo             | ow Farm                                                       |        |                     |                                        |               |        |      |
| SHELAA Ref                                                                     | 48                   | Settler | men            | Ampfield              |                   |                                                               |        |                     |                                        |               |        |      |
| Parish/Ward                                                                    | Parish/Ward Ampfield |         |                |                       |                   | Site Area                                                     |        | 1.1 Ha              | Develop                                | able Area     | 1.     | 1 Ha |
| Current Land<br>Use                                                            | Use                  |         |                |                       |                   | Character of Dwellings and agriculture<br>Surrounding<br>Area |        |                     |                                        |               |        |      |
| Brownfield/PDL Greenfield Combined ✓ Brownfield/PDL 0.62 Ha Greenfield 0.48 Ha |                      |         |                |                       |                   |                                                               | 8 Ha   |                     |                                        |               |        |      |
| Site Constraints                                                               |                      |         |                |                       |                   |                                                               |        |                     |                                        |               |        |      |
| Countryside (C                                                                 | COM2)                |         | ✓              | SINC                  |                   | Infrastruct                                                   | ure/ U | tilities            | Oth                                    | er (details b | pelow) | ✓    |
| Local Gap (E3) SSSI                                                            |                      | SSSI    |                | Land Own              | ership            | 1                                                             | Nev    | New Forest SPA Zone |                                        |               |        |      |
| Conservation Area (E9)                                                         |                      |         | SPA/SAC/Ramsar | <ul> <li>✓</li> </ul> | Covenants/Tenants |                                                               | ints   |                     | ige Design                             |               | nt     |      |
| Listed Building                                                                | (E9)                 |         |                | AONB (E2)             |                   | Access/Ransom Strips                                          |        |                     | Planning Permission:<br>16/03209/FULLS |               |        |      |

#### Summary

Historic Park & Garden (E9)

Public Open Space (LHW1)

Employment Land (LE10)

| nitted<br>)        | The site is available and promoted for development by the land owner, with interest from a developer.                                                                                                                                 |
|--------------------|---------------------------------------------------------------------------------------------------------------------------------------------------------------------------------------------------------------------------------------|
|                    | The site is located outside of the settlement<br>boundary of the TVBC Revised Local Plan DPD.<br>The site is adjacent to the village of Ampfield<br>which is identified as a Rural Village in the Local<br>Plan Settlement Hierarchy. |
|                    | Rural Villages do not contain the range and<br>number of facilities and services or have the<br>same accessibility as larger settlements.                                                                                             |
| l Plan<br>e sites. |                                                                                                                                                                                                                                       |

Ancient Woodland

Flood Risk Zone

TPO

| Infrastructure/ Utilities Other (details below)       | $\checkmark$ |
|-------------------------------------------------------|--------------|
|                                                       |              |
| Land Ownership New Forest SPA Zone                    |              |
| Covenants/Tenants Village Design Statem               | ent          |
| Access/Ransom StripsPlanningPermission:16/03209/FULLS |              |
| Contaminated Land                                     |              |
| Pollution (E8)                                        |              |
| Mineral Safeguarding                                  |              |