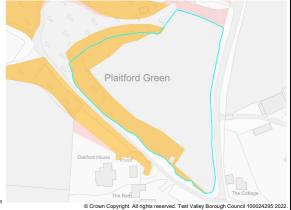

#### Hbic Local Ecological Network

An ecological network is a group of habitat patches that species can move easily between, maintaining ecological function and conserving biodiversity. This site includes some Core Non-Statutory Areas containing "Ancient Woodlands" "All Local Wildlife Sites (SINCs)" or "Priority Habitats"