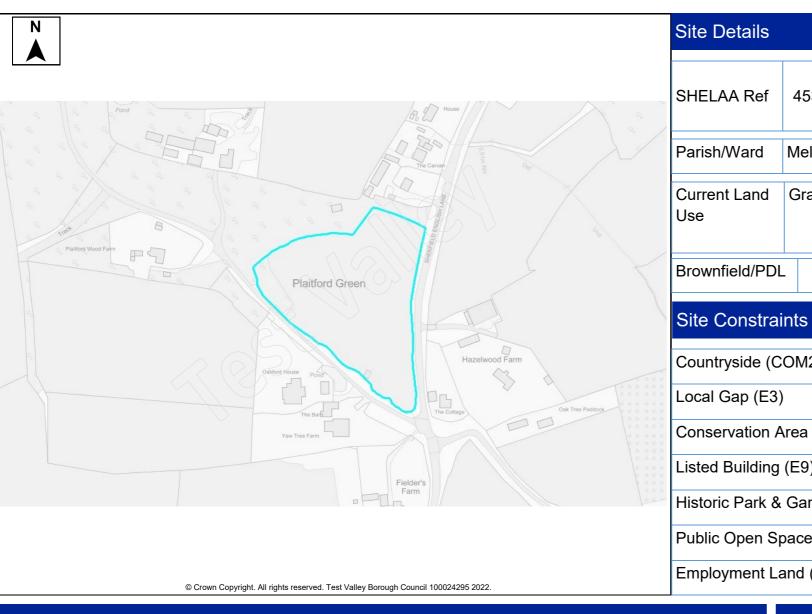

Site Name

Settlement

Melchet Park & Plaitford

Greenfield

453

Grazing

Land at Plaitford Green

Combined

Plaitford Green

✓

Flood Risk Zone

| Summary |
|---------|
|         |

Employment Land (LE10)

Site Details

SHELAA Ref

Parish/Ward

Current Land

Brownfield/PDL

Use

|                                       |                                                                                                       | _      |
|---------------------------------------|-------------------------------------------------------------------------------------------------------|--------|
| nasing if permitted<br>wellings only) | The site is available and promoted for development by the land owner, with interest                   | ł      |
| ear 1                                 | from a developer.                                                                                     |        |
| ear 2                                 | The site is located outside of the settlement                                                         | 1      |
| ear 3                                 | boundary of the TVBC Revised Local Plan DPD.                                                          |        |
| ear 4                                 | The nearest settlement is the village of Plaitford<br>Green which is identified as Countryside in the |        |
| ear 5                                 | Local Plan Settlement Hierarchy.                                                                      |        |
| ears 6-10                             | Development away from the defined settlements                                                         |        |
| ears 11-15                            | is unlikely to meet all the elements of sustainable                                                   |        |
| ears 15+                              | development considering access to a range of                                                          |        |
| otal                                  | facilities.                                                                                           |        |
| ot Known                              |                                                                                                       |        |
|                                       |                                                                                                       |        |
| he next Local Plan                    |                                                                                                       | с<br>С |

This document forms part of the evidence base for the next Local Pla DPD. It provides information on available land, it does not allocate sites.

|   | Site Area                         | 1.5H       | la Developa    | able Area  | 1.5Ha |
|---|-----------------------------------|------------|----------------|------------|-------|
| ę | Character o<br>Surroundin<br>Area | 5          | ltural and res | sidential  |       |
| d | Brow                              | nfield/PDL |                | Greenfield |       |

|   | Infrastructure/ Utilities |                                                                                                                                                      | Other (details below)                                                  | ✓                                                                                                                                                                                                                                                                                                                                                                                                                                                                                                                                                                                                                                                                                                                                                                                                                                                                                                                                                                                                                                                                                                                                                                                                                                                                                                                                                                                                                                                                                                                                                                                                                                                                                                                                                                                                                                                                                                                                                                                                                                                                                                   |
|---|---------------------------|------------------------------------------------------------------------------------------------------------------------------------------------------|------------------------------------------------------------------------|-----------------------------------------------------------------------------------------------------------------------------------------------------------------------------------------------------------------------------------------------------------------------------------------------------------------------------------------------------------------------------------------------------------------------------------------------------------------------------------------------------------------------------------------------------------------------------------------------------------------------------------------------------------------------------------------------------------------------------------------------------------------------------------------------------------------------------------------------------------------------------------------------------------------------------------------------------------------------------------------------------------------------------------------------------------------------------------------------------------------------------------------------------------------------------------------------------------------------------------------------------------------------------------------------------------------------------------------------------------------------------------------------------------------------------------------------------------------------------------------------------------------------------------------------------------------------------------------------------------------------------------------------------------------------------------------------------------------------------------------------------------------------------------------------------------------------------------------------------------------------------------------------------------------------------------------------------------------------------------------------------------------------------------------------------------------------------------------------------|
|   | Land Ownership            |                                                                                                                                                      | New Forest SPA Zone                                                    |                                                                                                                                                                                                                                                                                                                                                                                                                                                                                                                                                                                                                                                                                                                                                                                                                                                                                                                                                                                                                                                                                                                                                                                                                                                                                                                                                                                                                                                                                                                                                                                                                                                                                                                                                                                                                                                                                                                                                                                                                                                                                                     |
|   | Covenants/Tenants         |                                                                                                                                                      | Adjacent public right of v                                             | vay                                                                                                                                                                                                                                                                                                                                                                                                                                                                                                                                                                                                                                                                                                                                                                                                                                                                                                                                                                                                                                                                                                                                                                                                                                                                                                                                                                                                                                                                                                                                                                                                                                                                                                                                                                                                                                                                                                                                                                                                                                                                                                 |
|   | Access/Ransom Strips      |                                                                                                                                                      |                                                                        |                                                                                                                                                                                                                                                                                                                                                                                                                                                                                                                                                                                                                                                                                                                                                                                                                                                                                                                                                                                                                                                                                                                                                                                                                                                                                                                                                                                                                                                                                                                                                                                                                                                                                                                                                                                                                                                                                                                                                                                                                                                                                                     |
| ~ | Contaminated Land         |                                                                                                                                                      |                                                                        |                                                                                                                                                                                                                                                                                                                                                                                                                                                                                                                                                                                                                                                                                                                                                                                                                                                                                                                                                                                                                                                                                                                                                                                                                                                                                                                                                                                                                                                                                                                                                                                                                                                                                                                                                                                                                                                                                                                                                                                                                                                                                                     |
| ✓ | Pollution (E8)            |                                                                                                                                                      |                                                                        |                                                                                                                                                                                                                                                                                                                                                                                                                                                                                                                                                                                                                                                                                                                                                                                                                                                                                                                                                                                                                                                                                                                                                                                                                                                                                                                                                                                                                                                                                                                                                                                                                                                                                                                                                                                                                                                                                                                                                                                                                                                                                                     |
|   | Mineral Safeguarding      |                                                                                                                                                      |                                                                        |                                                                                                                                                                                                                                                                                                                                                                                                                                                                                                                                                                                                                                                                                                                                                                                                                                                                                                                                                                                                                                                                                                                                                                                                                                                                                                                                                                                                                                                                                                                                                                                                                                                                                                                                                                                                                                                                                                                                                                                                                                                                                                     |
|   | ✓<br>✓                    | <ul> <li>✓ Land Ownership</li> <li>Covenants/Tenants</li> <li>Access/Ransom Strips</li> <li>✓ Contaminated Land</li> <li>✓ Pollution (E8)</li> </ul> | Land OwnershipCovenants/TenantsAccess/Ransom Strips✓Contaminated Land✓ | Image: And Constraints     Image: Addition of the second se |