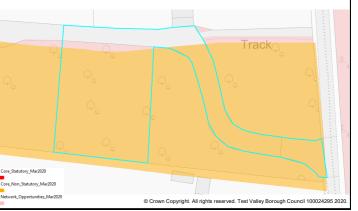

#### Hbic Local Ecological Network

An ecological network is a group of habitat patches that species can move easily between, maintaining ecological function and conserving biodiversity. This site includes both Core Non-Statutory Areas containing "Ancient Woodlands" "All Local Wildlife Sites (SINCs)" or "Priority Habitats" and Network Opportunity Areas.