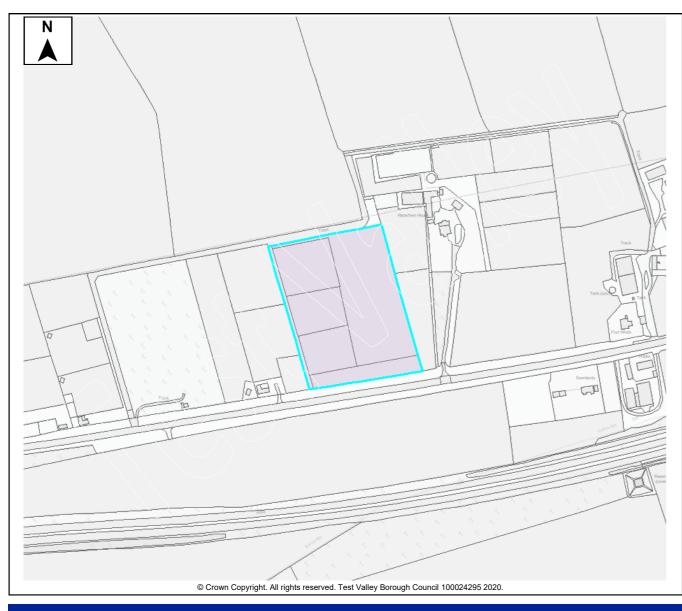

This document forms part of the evidence base for the next Local Plan DPD. It provides information on available land, it does not allocate sites.

|                                        | 440                                                            | Site N         | ame              | e L            | Land at Bunny Lane |                                                |                   |                                |                          |                           |              |      |      |              |       |   |
|----------------------------------------|----------------------------------------------------------------|----------------|------------------|----------------|--------------------|------------------------------------------------|-------------------|--------------------------------|--------------------------|---------------------------|--------------|------|------|--------------|-------|---|
| SHELAA Ref                             | 418                                                            | Settler        | men              | t N            | lichelmersh        |                                                |                   |                                |                          |                           |              |      |      |              |       |   |
| Parish/Ward Michelmersh                |                                                                |                |                  |                |                    |                                                | Site Area 3.076Ha |                                | Dev                      | Developable Area          |              | 1.96 | 62Ha |              |       |   |
| Current Land Grazing<br>Use            |                                                                |                |                  |                |                    | Character of Agricultur<br>Surrounding<br>Area |                   | ral, Industrial and Commercial |                          |                           | al           |      |      |              |       |   |
| Brownfield/PDI                         | Brownfield/PDL Greenfield 🗸 Combined Brownfield/PDL Greenfield |                |                  |                |                    |                                                |                   |                                |                          |                           |              |      |      |              |       |   |
| Site Constra                           | ints                                                           |                |                  |                |                    |                                                |                   |                                |                          |                           |              |      |      |              |       |   |
| Countryside (C                         | OM2)                                                           |                | ✓                | SIN            | С                  |                                                |                   |                                | Infra                    | structure                 | e/ Utilities | ✓    | Othe | r (details b | elow) | ✓ |
| Local Gap (E3)                         | )                                                              |                |                  | SSSI 🗸         |                    | ✓                                              | Land Ownership    |                                |                          | Grou                      | ndwater      |      | -    |              |       |   |
| Conservation A                         | Area (E                                                        | 9)             |                  | SPA/SAC/Ramsar |                    |                                                | Covenants/Tenants |                                | ✓                        |                           | Forest SP    |      |      |              |       |   |
| Listed Building (E9)                   |                                                                |                | AONB (E2)        |                |                    | Access/Ransom Strips                           |                   |                                |                          | sfont Bats<br>ging Buffer | -            | 4C   |      |              |       |   |
| Historic Park & Garden (E9)            |                                                                |                | Ancient Woodland |                |                    | Contaminated Land                              |                   | ✓                              | Village Design Statement |                           | nt           |      |      |              |       |   |
| Public Open Space (LHW1) TPO           |                                                                | Pollution (E8) |                  | ✓              |                    |                                                |                   |                                |                          |                           |              |      |      |              |       |   |
| Employment Land (LE10) Flood Risk Zone |                                                                | Mine           | eral Safe        | guarding       | ✓                  | -                                              |                   |                                |                          |                           |              |      |      |              |       |   |