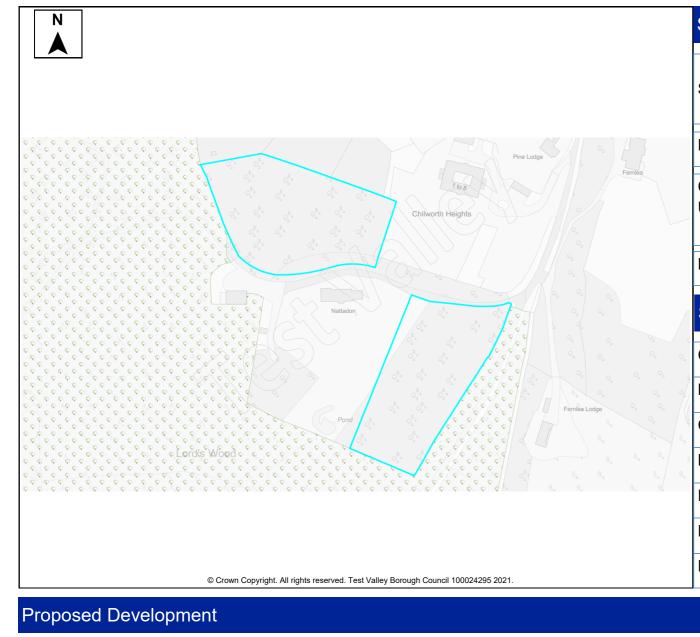

| Site Details                         |                                         |                               |     |                      |       |                   |      |                                        |                   |                |                          |       |                     |              |        |   |  |
|--------------------------------------|-----------------------------------------|-------------------------------|-----|----------------------|-------|-------------------|------|----------------------------------------|-------------------|----------------|--------------------------|-------|---------------------|--------------|--------|---|--|
|                                      | 074                                     | Site Name Land adjoining "Nat |     |                      |       |                   |      |                                        | ittadon"          |                |                          |       |                     |              |        |   |  |
| SHELAA Ref                           | 371a                                    | Settler                       | men | t Chilv              | worth | า                 |      |                                        |                   |                |                          |       |                     |              |        |   |  |
| Parish/Ward                          | Chilwo                                  | orth                          |     |                      |       |                   |      | Site Area 1.6 Ha                       |                   |                | Dev                      | elopa | ble Area            |              | 1.6 Ha |   |  |
| Current Land<br>Use                  | - 5                                     |                               |     |                      |       |                   |      | Chara<br>Surro<br>Area                 |                   |                | Residential and woodalnd |       |                     |              |        |   |  |
| Brownfield/PDL Greenfield 🗸 Combined |                                         |                               |     |                      |       | ł                 | Brow | ownfield/PDL Ha Greenfield             |                   |                | На                       |       |                     |              |        |   |  |
| Site Constrai                        | nts                                     |                               |     |                      |       |                   |      |                                        |                   |                |                          |       |                     |              |        |   |  |
| Countryside (C                       | OM2)                                    |                               | ✓   | SINC                 |       |                   | ✓    | Infra                                  | struct            | ure            | / Utilities              |       | Othe                | r (details b | oelow) | ✓ |  |
| Local Gap (E3)                       |                                         |                               |     | SSSI                 |       |                   |      | Land                                   | Own               | Ownership      |                          |       | Public Right of Way |              |        |   |  |
| Conservation A                       | Conservation Area (E9) SPA/SAC/Ramsar 🗸 |                               |     |                      | ✓     | Covenants/Tenants |      |                                        |                   | New Forest SPA |                          |       |                     |              |        |   |  |
| Listed Building (E9) AONB (E2)       |                                         |                               |     | Access/Ransom Strips |       |                   |      | Solent SPA<br>Village Design Statement |                   |                | ent                      |       |                     |              |        |   |  |
| Historic Park &                      | Garde                                   | n (E9)                        |     | Ancien               | t Wo  | odland            |      | Cont                                   | Contaminated Land |                |                          | vinaç | Jo Dooigii          | Claton       | ion    |   |  |
| Public Open Sp                       | ace (L                                  | .HW1)                         |     | TPO                  | 1     |                   |      | Pollution (E8)                         |                   |                |                          |       |                     |              |        |   |  |
| Employment La                        | and (LE                                 | E10)                          |     | Flood F              | Risk  | Zone              |      | Mineral Safeguarding                   |                   |                | ✓                        |       |                     |              |        |   |  |