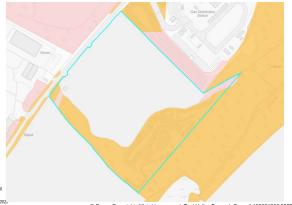

#### Hbic Local Ecological Network

An ecological network is a group of habitat patches that species can move easily between, maintaining ecological function and conserving biodiversity. This site includes some Core Non-Statutory Areas containing "Ancient Woodlands" "All Local Wildlife Sites (SINCs)" or "Priority Habitats"