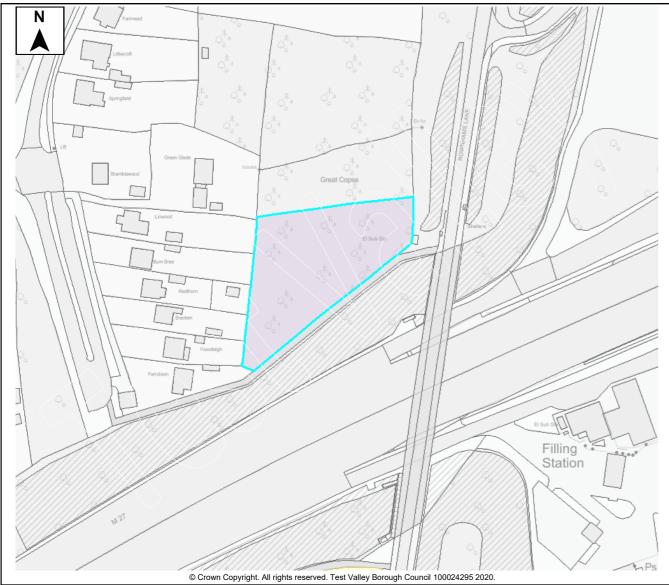

This document forms part of the evidence base for the New Local Plan DPD. It provides information on available land, it <u>does not</u> allocate sites

| Site Details                |         |         |                                   |                  |      |                                   |      |             |                                  |                     |                          |        |      |  |
|-----------------------------|---------|---------|-----------------------------------|------------------|------|-----------------------------------|------|-------------|----------------------------------|---------------------|--------------------------|--------|------|--|
|                             |         | Site Na | Name Land southwest of Halls Wood |                  |      |                                   |      |             |                                  |                     |                          |        |      |  |
| SHELAA Ref                  | 10      | Settler | nen                               | East Wellow      |      |                                   |      |             |                                  |                     |                          |        |      |  |
| Parish/Ward                 | Wellow  | N       |                                   |                  |      | Site Area                         |      | 0.5 Ha      | Dev                              | elopa               | ible Area                | 0.4    | 5 Ha |  |
| Current Land<br>Use         | Redu    | ndant a | gric                              | ultural/woodland |      | Character o<br>Surroundin<br>Area |      | Showmer     | Showmen's Plots and agricultural |                     |                          |        |      |  |
| Brownfield/PDL              | -       | Greer   | nfield                            | d 🗸 Combi        | ined | Brow                              | nfie | eld/PDL     |                                  | На                  | Greenfiel                | d      | На   |  |
| Site Constrai               | nts     |         |                                   |                  |      |                                   |      |             |                                  |                     |                          |        |      |  |
| Countryside (C              | OM2)    |         | √                                 | SINC             |      | Infrastructu                      | ure  | / Utilities |                                  | Othe                | r (details t             | pelow) | ✓    |  |
| Local Gap (E3)              |         |         |                                   | SSSI             |      | Land Ownership                    |      |             |                                  | New Forest SPA Zone |                          |        | -    |  |
| Conservation A              | rea (E  | 9)      |                                   | SPA/SAC/Ramsar   | ✓    | Covenants/Tenants                 |      | enants      |                                  |                     | sfont Bats<br>ging Buffe |        | AC   |  |
| Listed Building (E9)        |         |         |                                   | AONB (E2)        |      | Access/Ransom Strips              |      |             |                                  |                     |                          |        |      |  |
| Historic Park & Garden (E9) |         |         | ✓                                 | Ancient Woodland | ✓    | Contaminated Land                 |      | Land        |                                  |                     |                          |        |      |  |
| Public Open Space (LHW1)    |         |         |                                   | TPO              | ✓    | Pollution (                       | E8)  |             |                                  |                     |                          |        |      |  |
| Employment La               | and (LE | 10)     |                                   | Flood Risk Zone  |      | Mineral Sa                        | feg  | juarding    | ✓                                |                     |                          |        |      |  |