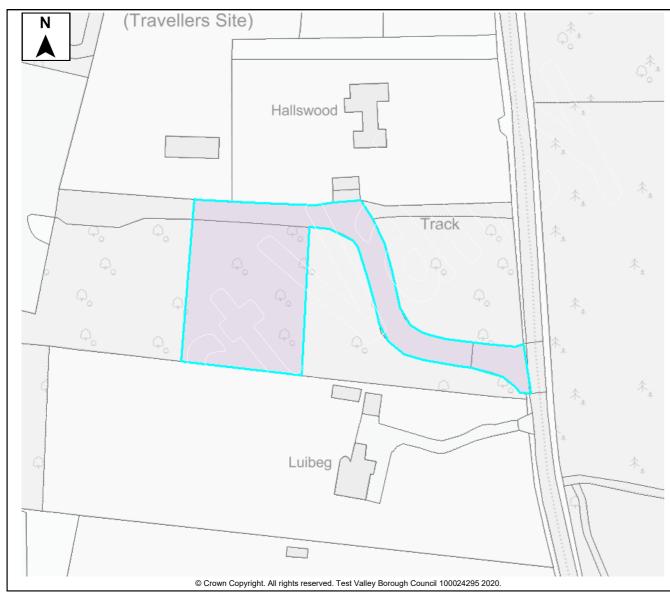

This document forms part of the evidence base for the New Local Plan DPD. It provides information on available land, it <u>does not</u> allocate sites

| Site Details                |         |         |                                   |                  |      |                                   |      |             |                                  |                     |                          |        |      |  |
|-----------------------------|---------|---------|-----------------------------------|------------------|------|-----------------------------------|------|-------------|----------------------------------|---------------------|--------------------------|--------|------|--|
|                             |         | Site Na | Name Land southwest of Halls Wood |                  |      |                                   |      |             |                                  |                     |                          |        |      |  |
| SHELAA Ref                  | 10      | Settler | nen                               | East Wellow      |      |                                   |      |             |                                  |                     |                          |        |      |  |
| Parish/Ward                 | Wellow  | N       |                                   |                  |      | Site Area                         |      | 0.5 Ha      | Dev                              | elopa               | ible Area                | 0.4    | 5 Ha |  |
| Current Land<br>Use         | Redu    | ndant a | gric                              | ultural/woodland |      | Character o<br>Surroundin<br>Area |      | Showmer     | Showmen's Plots and agricultural |                     |                          |        |      |  |
| Brownfield/PDL              | -       | Greer   | nfield                            | d 🗸 Combi        | ined | Brow                              | nfie | eld/PDL     |                                  | На                  | Greenfiel                | d      | На   |  |
| Site Constrai               | nts     |         |                                   |                  |      |                                   |      |             |                                  |                     |                          |        |      |  |
| Countryside (C              | OM2)    |         | √                                 | SINC             |      | Infrastructu                      | ure  | / Utilities |                                  | Othe                | r (details t             | pelow) | ✓    |  |
| Local Gap (E3)              |         |         |                                   | SSSI             |      | Land Ownership                    |      |             |                                  | New Forest SPA Zone |                          |        | -    |  |
| Conservation A              | rea (E  | 9)      |                                   | SPA/SAC/Ramsar   | ✓    | Covenants/Tenants                 |      | enants      |                                  |                     | sfont Bats<br>ging Buffe |        | AC   |  |
| Listed Building (E9)        |         |         |                                   | AONB (E2)        |      | Access/Ransom Strips              |      |             |                                  |                     |                          |        |      |  |
| Historic Park & Garden (E9) |         |         | ✓                                 | Ancient Woodland | ✓    | Contaminated Land                 |      | Land        |                                  |                     |                          |        |      |  |
| Public Open Space (LHW1)    |         |         |                                   | TPO              | ✓    | Pollution (                       | E8)  |             |                                  |                     |                          |        |      |  |
| Employment La               | and (LE | 10)     |                                   | Flood Risk Zone  |      | Mineral Sa                        | feg  | juarding    | ✓                                |                     |                          |        |      |  |