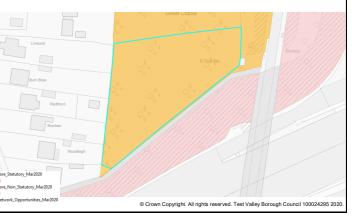

#### Hbic Local Ecological Network

An ecological network is a group of habitat patches that species can move easily between, maintaining ecological function and conserving biodiversity. This site includes both Core Non-Statutory Areas containing "Ancient Woodlands" "All Local Wildlife Sites (SINCs)" or "Priority Habitats" and Network Opportunity Areas.