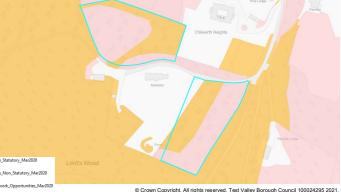

#### Hbic Local Ecological Network

An ecological network is a group of habitat patches that species can move easily between, maintaining ecological function and conserving biodiversity. This site includes both Core Non-Statutory Areas containing "Ancient Woodlands" "All Local Wildlife Sites (SINCs)" or "Priority Habitats" and Network Opportunity Areas.