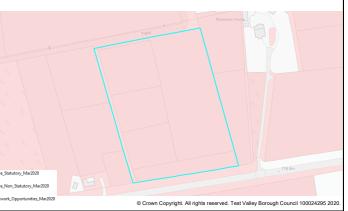

### Hbic Local Ecological Network

re\_Non\_Statutory

An ecological network is a group of habitat patches that species can move easily between, maintaining ecological function and conserving biodiversity. This site includes some Core Non-Statutory Areas containing "Ancient Woodlands" All Local Wildlife Sites (SINCs)" or "Priority -labitats"