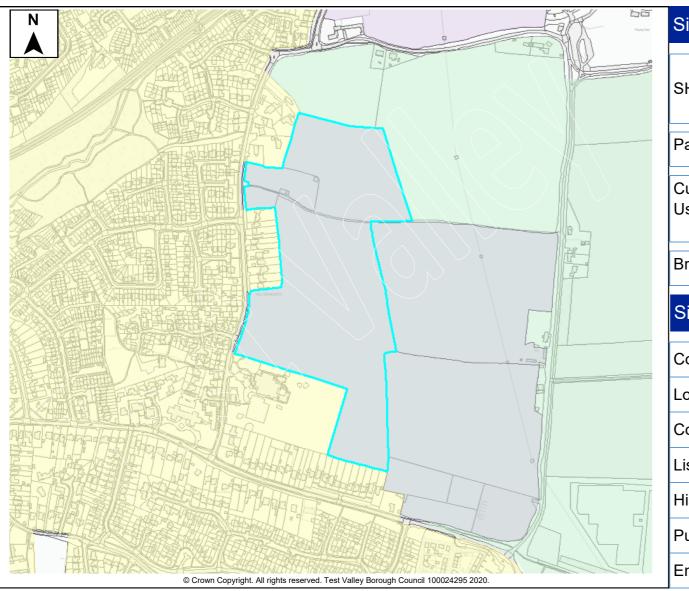

This document forms part of the evidence base for the New Local DPD. It provides information on available land, it does not allocate sites.

| Site Details                            |                                    |         |           |                    |                             |                   |                                       |               |                  |                             |           |               |       |      |  |
|-----------------------------------------|------------------------------------|---------|-----------|--------------------|-----------------------------|-------------------|---------------------------------------|---------------|------------------|-----------------------------|-----------|---------------|-------|------|--|
|                                         |                                    | Site N  | ame       | Land at            | Great Co                    | ovei              | rt                                    |               |                  |                             |           |               |       |      |  |
| SHELAA Ref                              | 62                                 | Settler | men       | t North Ba         | North Baddesley/Valley Park |                   |                                       |               |                  |                             |           |               |       |      |  |
| Parish/Ward                             | ish/Ward North Baddesley           |         |           |                    |                             |                   |                                       | Site Area 82. |                  | Developable Area            |           |               | 9.    | 1 Ha |  |
| Current Land Grassland and woodland Use |                                    |         |           |                    |                             |                   | Character of Countrysi<br>Surrounding |               |                  | ide, woodland and dwellings |           |               |       |      |  |
| Brownfield/PDI                          | Brownfield/PDL Greenfield 🗸 Combir |         |           |                    |                             |                   | d Brownfield/PDL                      |               |                  |                             | На        | Greenfield    | k     | На   |  |
| Site Constra                            | ints                               |         |           |                    |                             |                   |                                       |               |                  |                             |           |               |       |      |  |
| Countryside (C                          | OM2)                               |         | ✓         | SINC               |                             | ✓                 | Infrastruct                           | ure           | / Utilities      | ✓                           | Othe      | er (details b | elow) | ✓    |  |
| Local Gap (E3)                          | )                                  |         | ✓         | SSSI               |                             |                   | Land Ownership                        |               | hip New Forest S |                             | Forest SP | PA Zone       |       |      |  |
| Conservation A                          | Area (E                            | 9)      |           | SPA/SAC/           | Ramsar                      | ~                 | Covenants/Tenants                     |               | enants           |                             | SINC      | C - SU4090    | 2010  |      |  |
| Listed Building                         | (E9)                               |         |           | AONB (E2           | )                           |                   | Access/Ransom Strips                  |               |                  | -                           |           |               |       |      |  |
| Historic Park & Garden (E9)             |                                    |         | Ancient W | Ancient Woodland 🗸 |                             | Contaminated Land |                                       |               | -                |                             |           |               |       |      |  |
| Public Open Space (LHW1)                |                                    |         | TPO       | PO ✓               |                             | Pollution (E8)    |                                       |               | -                |                             |           |               |       |      |  |
| Employment La                           | and (LE                            | E10)    |           | Flood Risk         | Zone                        |                   | Mineral Sa                            | afeg          | guarding         |                             | -         |               |       |      |  |

# Summary

|                |     | The site is available and promoted for development by the land owner, with interest                      |
|----------------|-----|----------------------------------------------------------------------------------------------------------|
| Year 1         |     | from a developer.                                                                                        |
| Year 2         |     | The site is located outside of the settlement                                                            |
| Year 3         | 100 | boundary of the TVBC Revised Local Plan DPD.                                                             |
| Year 4         | 100 | The site is adjacent to the village of Valley Park<br>which is identified as a Key Service Centre in the |
| Year 5         | 100 | Local Plan Settlement Hierarchy.                                                                         |
| Years 6-10     |     | Key Service Centres have access to identified                                                            |
| Years 11-15    |     | services and facilities including shops, bus                                                             |
| Years 15+      |     | routes, primary schools, employment and public                                                           |
| Total          | 300 | houses.                                                                                                  |
| Not Known      |     |                                                                                                          |
|                |     |                                                                                                          |
| or the New Loc |     |                                                                                                          |