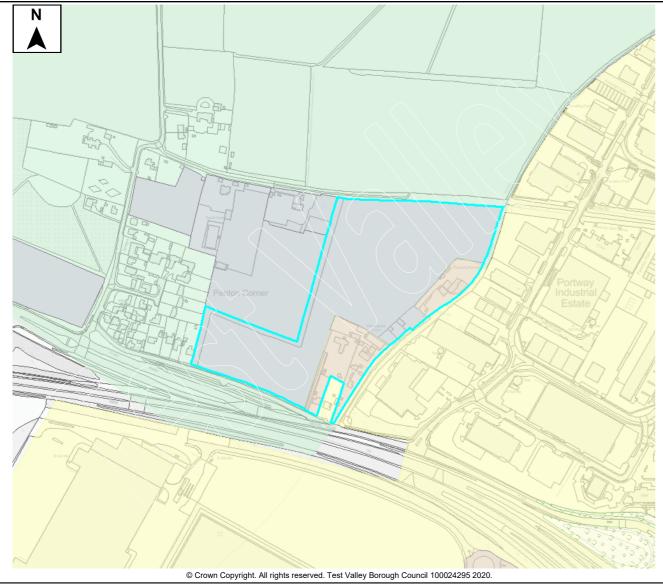

This document forms part of the evidence base for the New Local DPD. It provides information on available land, it does not allocate sites.

| Site Details                            |                                    |         |           |                    |                             |                   |                                       |               |                  |                             |           |               |       |      |  |
|-----------------------------------------|------------------------------------|---------|-----------|--------------------|-----------------------------|-------------------|---------------------------------------|---------------|------------------|-----------------------------|-----------|---------------|-------|------|--|
|                                         |                                    | Site N  | ame       | Land at            | Great Co                    | ovei              | rt                                    |               |                  |                             |           |               |       |      |  |
| SHELAA Ref                              | 62                                 | Settler | men       | t North Ba         | North Baddesley/Valley Park |                   |                                       |               |                  |                             |           |               |       |      |  |
| Parish/Ward                             | ish/Ward North Baddesley           |         |           |                    |                             |                   |                                       | Site Area 82. |                  | Developable Area            |           |               | 9.    | 1 Ha |  |
| Current Land Grassland and woodland Use |                                    |         |           |                    |                             |                   | Character of Countrysi<br>Surrounding |               |                  | ide, woodland and dwellings |           |               |       |      |  |
| Brownfield/PDI                          | Brownfield/PDL Greenfield 🗸 Combir |         |           |                    |                             |                   | d Brownfield/PDL                      |               |                  |                             | На        | Greenfield    | k     | На   |  |
| Site Constra                            | ints                               |         |           |                    |                             |                   |                                       |               |                  |                             |           |               |       |      |  |
| Countryside (C                          | OM2)                               |         | ✓         | SINC               |                             | ✓                 | Infrastruct                           | ure           | / Utilities      | ✓                           | Othe      | er (details b | elow) | ✓    |  |
| Local Gap (E3)                          | )                                  |         | ✓         | SSSI               |                             |                   | Land Ownership                        |               | hip New Forest S |                             | Forest SP | PA Zone       |       |      |  |
| Conservation A                          | Area (E                            | 9)      |           | SPA/SAC/           | Ramsar                      | ~                 | Covenants/Tenants                     |               | enants           |                             | SINC      | C - SU4090    | 2010  |      |  |
| Listed Building                         | (E9)                               |         |           | AONB (E2           | )                           |                   | Access/Ransom Strips                  |               |                  | -                           |           |               |       |      |  |
| Historic Park & Garden (E9)             |                                    |         | Ancient W | Ancient Woodland 🗸 |                             | Contaminated Land |                                       |               | -                |                             |           |               |       |      |  |
| Public Open Space (LHW1)                |                                    |         | TPO       | PO ✓               |                             | Pollution (E8)    |                                       |               | -                |                             |           |               |       |      |  |
| Employment La                           | and (LE                            | E10)    |           | Flood Risk         | Zone                        |                   | Mineral Sa                            | afeg          | guarding         |                             | -         |               |       |      |  |

# Summary

|                |     | The site is available and promoted for development by the land owner, with interest                      |
|----------------|-----|----------------------------------------------------------------------------------------------------------|
| Year 1         |     | from a developer.                                                                                        |
| Year 2         |     | The site is located outside of the settlement                                                            |
| Year 3         | 100 | boundary of the TVBC Revised Local Plan DPD.                                                             |
| Year 4         | 100 | The site is adjacent to the village of Valley Park<br>which is identified as a Key Service Centre in the |
| Year 5         | 100 | Local Plan Settlement Hierarchy.                                                                         |
| Years 6-10     |     | Key Service Centres have access to identified                                                            |
| Years 11-15    |     | services and facilities including shops, bus                                                             |
| Years 15+      |     | routes, primary schools, employment and public                                                           |
| Total          | 300 | houses.                                                                                                  |
| Not Known      |     |                                                                                                          |
|                |     |                                                                                                          |
| or the New Loc |     |                                                                                                          |

### Hbic Local Ecological Network

|                                                                                     | Site Details        |          |         |       |                   |                           |         |                |                                |          |
|-------------------------------------------------------------------------------------|---------------------|----------|---------|-------|-------------------|---------------------------|---------|----------------|--------------------------------|----------|
|                                                                                     | SHELAA Ref          |          | Site Na | me    | Land south of Fle | exford R                  | ad      |                |                                |          |
|                                                                                     | SHELAA KEI          | 246      | Settlem | nent  | Valley Park       |                           |         |                |                                |          |
| A l'élétététététététététététététététététét                                          | Parish/Ward         | North E  | Baddes  | ley   |                   | Site                      | rea     | 18.6 Ha        | Developable Area               | 18.6 Ha  |
|                                                                                     | Current Land<br>Use | Grassl   | and an  | d woo | odland            | Char<br>Surro<br>Area     |         | -              | de, woodland and d             | wellings |
|                                                                                     | Brownfield/PD       | L        | Green   | field | ✓ Combir          | ied                       | Brow    | nfield/PDL     | Greenfield                     | I        |
|                                                                                     | Site Constraints    |          |         |       |                   |                           |         |                |                                |          |
|                                                                                     | Countryside (C      | COM2)    |         | √ S   | SINC              | <ul> <li>Infra</li> </ul> | tructu  | ure/ Utilities | Other (details b               | elow) 🗸  |
|                                                                                     | Local Gap (E3       | 5)       |         | ✓ S   | SSI               | Land                      | Owne    | ership         | Public Rights of               |          |
|                                                                                     | Conservation /      | Area (ES | 9)      | S     | SPA/SAC/Ramsar    | Cove                      | nants   | /Tenants       | New Forest SP                  |          |
|                                                                                     | Listed Building     | g (E9)   |         | A     | ONB (E2)          | Acce                      | ss/Ra   | nsom Strips    | SINC - SU4090<br>SU41402080, S | •        |
|                                                                                     | Historic Park 8     | & Garder | ו (E9)  | A     | Ancient Woodland  | Cont                      | amina   | ited Land      |                                |          |
|                                                                                     | Public Open S       | pace (Ll | HW1)    | Т     | PO                | Pollu                     | tion (E | Ξ8)            |                                |          |
| © Crown Copyright. All rights reserved. Test Valley Borough Council 100024295 2021. | Employment L        | and (LE  | 10)     | F     | lood Risk Zone    | Mine                      | al Sa   | feguarding     |                                |          |
| Proposed Development                                                                |                     | Summ     | ary     |       |                   |                           |         |                |                                |          |