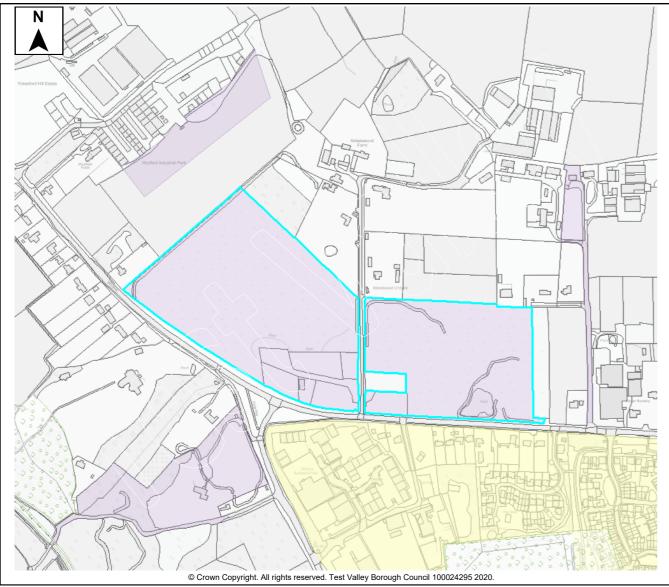

This document forms part of the evidence base for the New Local DPD. It provides information on available land, it does not allocate sites.

| Site Details                            |                                    |         |           |                    |                             |                   |                                       |               |                  |                             |           |               |       |      |  |
|-----------------------------------------|------------------------------------|---------|-----------|--------------------|-----------------------------|-------------------|---------------------------------------|---------------|------------------|-----------------------------|-----------|---------------|-------|------|--|
|                                         |                                    | Site N  | ame       | Land at            | Great Co                    | ovei              | rt                                    |               |                  |                             |           |               |       |      |  |
| SHELAA Ref                              | 62                                 | Settler | men       | t North Ba         | North Baddesley/Valley Park |                   |                                       |               |                  |                             |           |               |       |      |  |
| Parish/Ward                             | ish/Ward North Baddesley           |         |           |                    |                             |                   |                                       | Site Area 82. |                  | Developable Area            |           |               | 9.    | 1 Ha |  |
| Current Land Grassland and woodland Use |                                    |         |           |                    |                             |                   | Character of Countrysi<br>Surrounding |               |                  | ide, woodland and dwellings |           |               |       |      |  |
| Brownfield/PDI                          | Brownfield/PDL Greenfield 🗸 Combir |         |           |                    |                             |                   | d Brownfield/PDL                      |               |                  |                             | На        | Greenfield    | k     | На   |  |
| Site Constra                            | ints                               |         |           |                    |                             |                   |                                       |               |                  |                             |           |               |       |      |  |
| Countryside (C                          | OM2)                               |         | ✓         | SINC               |                             | ✓                 | Infrastruct                           | ure           | / Utilities      | ✓                           | Othe      | er (details b | elow) | ✓    |  |
| Local Gap (E3)                          | )                                  |         | ✓         | SSSI               |                             |                   | Land Ownership                        |               | hip New Forest S |                             | Forest SP | PA Zone       |       |      |  |
| Conservation A                          | Area (E                            | 9)      |           | SPA/SAC/           | Ramsar                      | ~                 | Covenants/Tenants                     |               | enants           |                             | SINC      | C - SU4090    | 2010  |      |  |
| Listed Building                         | (E9)                               |         |           | AONB (E2           | )                           |                   | Access/Ransom Strips                  |               |                  | -                           |           |               |       |      |  |
| Historic Park & Garden (E9)             |                                    |         | Ancient W | Ancient Woodland 🗸 |                             | Contaminated Land |                                       |               | -                |                             |           |               |       |      |  |
| Public Open Space (LHW1)                |                                    |         | TPO       | PO ✓               |                             | Pollution (E8)    |                                       |               | -                |                             |           |               |       |      |  |
| Employment La                           | and (LE                            | E10)    |           | Flood Risk         | Zone                        |                   | Mineral Sa                            | afeg          | guarding         |                             | -         |               |       |      |  |

# Summary

|                |     | The site is available and promoted for development by the land owner, with interest                      |
|----------------|-----|----------------------------------------------------------------------------------------------------------|
| Year 1         |     | from a developer.                                                                                        |
| Year 2         |     | The site is located outside of the settlement                                                            |
| Year 3         | 100 | boundary of the TVBC Revised Local Plan DPD.                                                             |
| Year 4         | 100 | The site is adjacent to the village of Valley Park<br>which is identified as a Key Service Centre in the |
| Year 5         | 100 | Local Plan Settlement Hierarchy.                                                                         |
| Years 6-10     |     | Key Service Centres have access to identified                                                            |
| Years 11-15    |     | services and facilities including shops, bus                                                             |
| Years 15+      |     | routes, primary schools, employment and public                                                           |
| Total          | 300 | houses.                                                                                                  |
| Not Known      |     |                                                                                                          |
|                |     |                                                                                                          |
| or the New Loc |     |                                                                                                          |