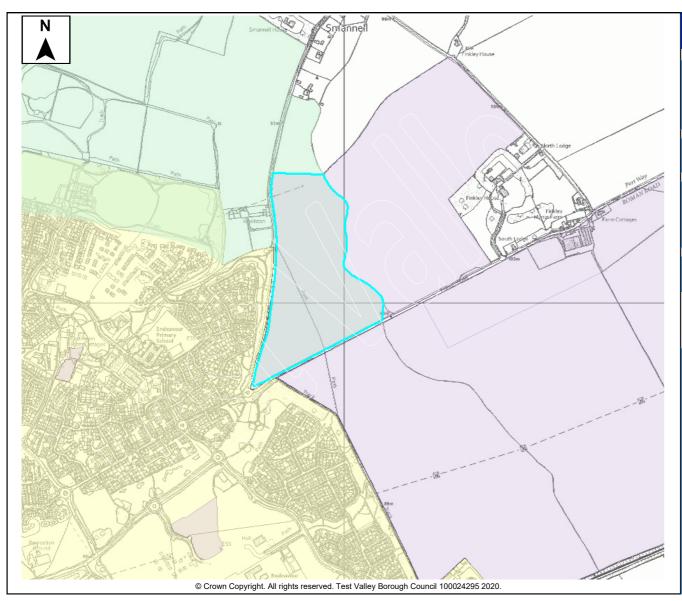

This document forms part of the evidence base for the New Local DPD. It provides information on available land, it does not allocate sites.

| Site Details                            |                                    |         |           |                    |                             |                   |                                       |               |                  |                             |           |               |       |      |  |
|-----------------------------------------|------------------------------------|---------|-----------|--------------------|-----------------------------|-------------------|---------------------------------------|---------------|------------------|-----------------------------|-----------|---------------|-------|------|--|
|                                         |                                    | Site N  | ame       | Land at            | Great Co                    | ovei              | rt                                    |               |                  |                             |           |               |       |      |  |
| SHELAA Ref                              | 62                                 | Settler | men       | t North Ba         | North Baddesley/Valley Park |                   |                                       |               |                  |                             |           |               |       |      |  |
| Parish/Ward                             | ish/Ward North Baddesley           |         |           |                    |                             |                   |                                       | Site Area 82. |                  | Developable Area            |           |               | 9.    | 1 Ha |  |
| Current Land Grassland and woodland Use |                                    |         |           |                    |                             |                   | Character of Countrysi<br>Surrounding |               |                  | ide, woodland and dwellings |           |               |       |      |  |
| Brownfield/PDI                          | Brownfield/PDL Greenfield 🗸 Combir |         |           |                    |                             |                   | d Brownfield/PDL                      |               |                  |                             | На        | Greenfield    | k     | На   |  |
| Site Constra                            | ints                               |         |           |                    |                             |                   |                                       |               |                  |                             |           |               |       |      |  |
| Countryside (C                          | OM2)                               |         | ✓         | SINC               |                             | ✓                 | Infrastruct                           | ure           | / Utilities      | ✓                           | Othe      | er (details b | elow) | ✓    |  |
| Local Gap (E3)                          | )                                  |         | ✓         | SSSI               |                             |                   | Land Ownership                        |               | hip New Forest S |                             | Forest SP | PA Zone       |       |      |  |
| Conservation A                          | Area (E                            | 9)      |           | SPA/SAC/           | Ramsar                      | ~                 | Covenants/Tenants                     |               | enants           |                             | SINC      | C - SU4090    | 2010  |      |  |
| Listed Building                         | (E9)                               |         |           | AONB (E2           | )                           |                   | Access/Ransom Strips                  |               |                  | -                           |           |               |       |      |  |
| Historic Park & Garden (E9)             |                                    |         | Ancient W | Ancient Woodland 🗸 |                             | Contaminated Land |                                       |               | -                |                             |           |               |       |      |  |
| Public Open Space (LHW1)                |                                    |         | TPO       | PO ✓               |                             | Pollution (E8)    |                                       |               | -                |                             |           |               |       |      |  |
| Employment La                           | and (LE                            | E10)    |           | Flood Risk         | Zone                        |                   | Mineral Sa                            | afeg          | guarding         |                             | -         |               |       |      |  |

# Summary

|                |     | The site is available and promoted for development by the land owner, with interest                      |
|----------------|-----|----------------------------------------------------------------------------------------------------------|
| Year 1         |     | from a developer.                                                                                        |
| Year 2         |     | The site is located outside of the settlement                                                            |
| Year 3         | 100 | boundary of the TVBC Revised Local Plan DPD.                                                             |
| Year 4         | 100 | The site is adjacent to the village of Valley Park<br>which is identified as a Key Service Centre in the |
| Year 5         | 100 | Local Plan Settlement Hierarchy.                                                                         |
| Years 6-10     |     | Key Service Centres have access to identified                                                            |
| Years 11-15    |     | services and facilities including shops, bus                                                             |
| Years 15+      |     | routes, primary schools, employment and public                                                           |
| Total          | 300 | houses.                                                                                                  |
| Not Known      |     |                                                                                                          |
|                |     |                                                                                                          |
| or the New Loc |     |                                                                                                          |