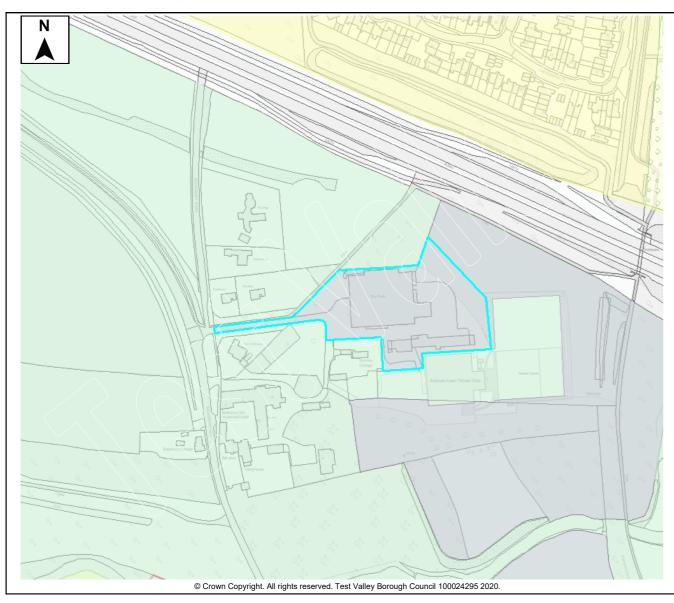

This document forms part of the evidence base for the New Local Plan DPD. It provides information on available land, it <u>does not</u> allocate sites.

| Site Details        |         |          |        |         |       |         |      |        |                   |      |             |       |         |              |          |         |
|---------------------|---------|----------|--------|---------|-------|---------|------|--------|-------------------|------|-------------|-------|---------|--------------|----------|---------|
|                     |         | Site N   | ame    | Greer   | n Gal | bles Fa | arm  |        |                   |      |             |       |         |              |          |         |
| SHELAA Ref          | 34      | Settler  | men    | t Middl | e Wa  | allop   |      |        |                   |      |             |       |         |              |          |         |
| Parish/Ward         | Nethe   | er Wallo | р      |         |       |         | :    | Site / | Area              |      | 3 Ha        | Dev   | elopa   | ble Area     |          | 3 Ha    |
| Current Land<br>Use | Agric   | ulture   |        |         |       |         |      | -      | acter (<br>oundin |      | Dwelling    | s and | d agrio | culture      | <u>.</u> |         |
| Brownfield/PDI      | -       | Greer    | nfield | b       |       | Comb    | ined | ✓      | Brow              | nfie | eld/PDL     | 0.3   | 5 Ha    | Greenfiel    | d ź      | 2.65 Ha |
| Site Constra        | ints    |          |        |         |       |         |      |        |                   |      |             |       |         |              |          |         |
| Countryside (C      | OM2)    |          | ✓      | SINC    |       |         |      | Infra  | struct            | ure  | / Utilities |       | Othe    | r (details t | pelow)   | ✓       |
| Local Gap (E3)      | )       |          |        | SSSI    |       |         |      | Land   | Own               | ers  | hip         |       | Villag  | ge Design    | Stater   | nent    |
| Conservation A      | Area (E | 9)       |        | SPA/SA  | C/Ra  | amsar   |      | Cove   | enants            | s/Te | enants      |       |         |              |          |         |
| Listed Building     | (E9)    |          |        | AONB (  | E2)   |         |      | Acce   | ss/Ra             | anso | om Strips   |       |         |              |          |         |
| Historic Park &     | Garde   | en (E9)  |        | Ancient | Woo   | dland   |      | Cont   | amina             | atec | d Land      |       |         |              |          |         |
| Public Open S       | bace (l | _HW1)    |        | TPO     |       |         |      | Pollu  | ition (I          | E8)  | )           |       |         |              |          |         |
| Employment La       | and (Ll | E10)     |        | Flood R | isk Z | one     |      | Mine   | ral Sa            | afeg | guarding    |       |         |              |          |         |