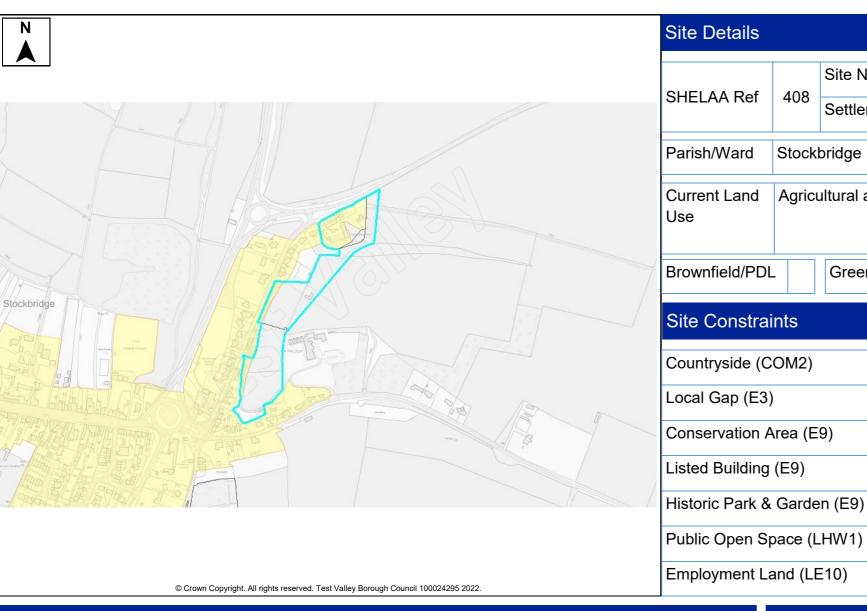

This document forms part of the evidence base for the New Local Plan DPD. It provides information on available land, it <u>does not</u> allocate sites.

| Site Details        |         |          |        |         |       |         |      |        |                   |      |             |       |         |              |          |         |
|---------------------|---------|----------|--------|---------|-------|---------|------|--------|-------------------|------|-------------|-------|---------|--------------|----------|---------|
|                     |         | Site N   | ame    | Greer   | n Gal | bles Fa | arm  |        |                   |      |             |       |         |              |          |         |
| SHELAA Ref          | 34      | Settler  | men    | t Middl | e Wa  | allop   |      |        |                   |      |             |       |         |              |          |         |
| Parish/Ward         | Nethe   | er Wallo | р      |         |       |         | :    | Site / | Area              |      | 3 Ha        | Dev   | elopa   | ble Area     |          | 3 Ha    |
| Current Land<br>Use | Agric   | ulture   |        |         |       |         |      | -      | acter (<br>oundin |      | Dwelling    | s and | d agrio | culture      | <u>.</u> |         |
| Brownfield/PDI      | -       | Greer    | nfield | b       |       | Comb    | ined | ✓      | Brow              | nfie | eld/PDL     | 0.3   | 5 Ha    | Greenfiel    | d ź      | 2.65 Ha |
| Site Constra        | ints    |          |        |         |       |         |      |        |                   |      |             |       |         |              |          |         |
| Countryside (C      | OM2)    |          | ✓      | SINC    |       |         |      | Infra  | struct            | ure  | / Utilities |       | Othe    | r (details t | pelow)   | ✓       |
| Local Gap (E3)      | )       |          |        | SSSI    |       |         |      | Land   | Own               | ers  | hip         |       | Villag  | ge Design    | Stater   | nent    |
| Conservation A      | Area (E | 9)       |        | SPA/SA  | C/Ra  | amsar   |      | Cove   | enants            | s/Te | enants      |       |         |              |          |         |
| Listed Building     | (E9)    |          |        | AONB (  | E2)   |         |      | Acce   | ss/Ra             | anso | om Strips   |       |         |              |          |         |
| Historic Park &     | Garde   | en (E9)  |        | Ancient | Woo   | dland   |      | Cont   | amina             | atec | d Land      |       |         |              |          |         |
| Public Open S       | bace (l | _HW1)    |        | TPO     |       |         |      | Pollu  | ition (I          | E8)  | )           |       |         |              |          |         |
| Employment La       | and (Ll | E10)     |        | Flood R | isk Z | one     |      | Mine   | ral Sa            | afeg | guarding    |       |         |              |          |         |

# Summary

| nitted<br>/) | The site is available and promoted for development by the land owner, with interest from a developers.                                                                                                                                 |  |
|--------------|----------------------------------------------------------------------------------------------------------------------------------------------------------------------------------------------------------------------------------------|--|
|              | The site is located outside of the settlement<br>boundary of the TVBC Revised Local Plan DPD.<br>The site is adjacent to the village of Middle<br>Wallop which is identified as Countryside in the<br>Local Plan Settlement Hierarchy. |  |
|              | Development away from the defined settlements<br>is unlikely to meet all the elements of sustainable<br>development considering access to a range of                                                                                   |  |
| 40<br>✓      | facilities.                                                                                                                                                                                                                            |  |
| al Plan      |                                                                                                                                                                                                                                        |  |