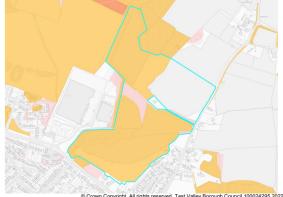

|      | Min   | eral Sa                            | afeg  | uarding                 |      |       |               |       |   |

### Hbic Local Ecological Network





| Availability                       |    |
|------------------------------------|----|
| Promoted by land owner             | ✓  |
| Site Available Immediately         | ✓  |
| Site Currently Unavailable         |    |
| Achievability/Developer Intere     | st |
| Promoted by developer              |    |
| Developer interest                 | ✓  |
| No developer interest              |    |
| Deliverability                     |    |
| Could commence in 5yrs             | ✓  |
| Unlikely to commence in 5yrs       |    |
| Possible self build plot provision | on |
| Yes                                |    |
| No                                 | ✓  |
|                                    |    |

| Residential    | ✓   | 170   | Dwellings                     |
|----------------|-----|--