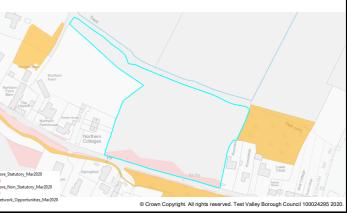

This document forms part of the evidence base for the New Local DPD. It provides information on available land, it does not allocate sites.

| Site Details                            |                                    |         |           |                    |                             |                   |                                       |               |                  |                             |           |               |       |      |  |
|-----------------------------------------|------------------------------------|---------|-----------|--------------------|-----------------------------|-------------------|---------------------------------------|---------------|------------------|-----------------------------|-----------|---------------|-------|------|--|
|                                         |                                    | Site N  | ame       | Land at            | Great Co                    | ovei              | rt                                    |               |                  |                             |           |               |       |      |  |
| SHELAA Ref                              | 62                                 | Settler | men       | t North Ba         | North Baddesley/Valley Park |                   |                                       |               |                  |                             |           |               |       |      |  |
| Parish/Ward                             | ish/Ward North Baddesley           |         |           |                    |                             |                   |                                       | Site Area 82. |                  | Developable Area            |           |               | 9.    | 1 Ha |  |
| Current Land Grassland and woodland Use |                                    |         |           |                    |                             |                   | Character of Countrysi<br>Surrounding |               |                  | ide, woodland and dwellings |           |               |       |      |  |
| Brownfield/PDI                          | Brownfield/PDL Greenfield 🗸 Combir |         |           |                    |                             |                   | d Brownfield/PDL                      |               |                  |                             | На        | Greenfield    | k     | На   |  |
| Site Constra                            | ints                               |         |           |                    |                             |                   |                                       |               |                  |                             |           |               |       |      |  |
| Countryside (C                          | OM2)                               |         | ✓         | SINC               |                             | ✓                 | Infrastruct                           | ure           | / Utilities      | ✓                           | Othe      | er (details b | elow) | ✓    |  |
| Local Gap (E3)                          | )                                  |         | ✓         | SSSI               |                             |                   | Land Ownership                        |               | hip New Forest S |                             | Forest SP | PA Zone       |       |      |  |
| Conservation A                          | Area (E                            | 9)      |           | SPA/SAC/           | Ramsar                      | ~                 | Covenants/Tenants                     |               | enants           |                             | SINC      | C - SU4090    | 2010  |      |  |
| Listed Building                         | (E9)                               |         |           | AONB (E2           | )                           |                   | Access/Ransom Strips                  |               |                  | -                           |           |               |       |      |  |
| Historic Park & Garden (E9)             |                                    |         | Ancient W | Ancient Woodland 🗸 |                             | Contaminated Land |                                       |               | -                |                             |           |               |       |      |  |
| Public Open Space (LHW1)                |                                    |         | TPO       | PO ✓               |                             | Pollution (E8)    |                                       |               | -                |                             |           |               |       |      |  |
| Employment La                           | and (LE                            | E10)    |           | Flood Risk         | Zone                        |                   | Mineral Sa                            | afeg          | guarding         |                             | -         |               |       |      |  |

### Hbic Local Ecological Network

|                                                                                     | Site Details        |          |         |       |                   |                           |         |                |                                |          |
|-------------------------------------------------------------------------------------|---------------------|----------|---------|-------|-------------------|---------------------------|---------|----------------|--------------------------------|----------|
|                                                                                     | SHELAA Ref          |          | Site Na | me    | Land south of Fle | exford R                  | ad      |                |                                |          |
|                                                                                     | SHELAA KEI          | 246      | Settlem | nent  | Valley Park       |                           |         |                |                                |          |
| A l'élétététététététététététététététététét                                          | Parish/Ward         | North E  | Baddes  | ley   |                   | Site                      | rea     | 18.6 Ha        | Developable Area               | 18.6 Ha  |
|                                                                                     | Current Land<br>Use | Grassl   | and an  | d woo | odland            | Char<br>Surro<br>Area     |         | -              | de, woodland and d             | wellings |
|                                                                                     | Brownfield/PD       | L        | Green   | field | ✓ Combir          | ied                       | Brow    | nfield/PDL     | Greenfield                     | I        |
|                                                                                     | Site Constraints    |          |         |       |                   |                           |         |                |                                |          |
|                                                                                     | Countryside (C      | COM2)    |         | √ S   | SINC              | <ul> <li>Infra</li> </ul> | tructu  | ure/ Utilities | Other (details b               | elow) 🗸  |
|                                                                                     | Local Gap (E3       | 5)       |         | ✓ S   | SSI               | Land                      | Owne    | ership         | Public Rights of               |          |
|                                                                                     | Conservation /      | Area (ES | 9)      | S     | SPA/SAC/Ramsar    | Cove                      | nants   | /Tenants       | New Forest SP                  |          |
|                                                                                     | Listed Building     | g (E9)   |         | A     | ONB (E2)          | Acce                      | ss/Ra   | nsom Strips    | SINC - SU4090<br>SU41402080, S | •        |
|                                                                                     | Historic Park 8     | & Garder | ו (E9)  | A     | Ancient Woodland  | Cont                      | amina   | ited Land      |                                |          |
|                                                                                     | Public Open S       | pace (Ll | HW1)    | Т     | PO                | Pollu                     | tion (E | Ξ8)            |                                |          |
| © Crown Copyright. All rights reserved. Test Valley Borough Council 100024295 2021. | Employment L        | and (LE  | 10)     | F     | lood Risk Zone    | Mine                      | al Sa   | feguarding     |                                |          |
| Proposed Development                                                                |                     | Summ     | ary     |       |                   |                           |         |                |                                |          |