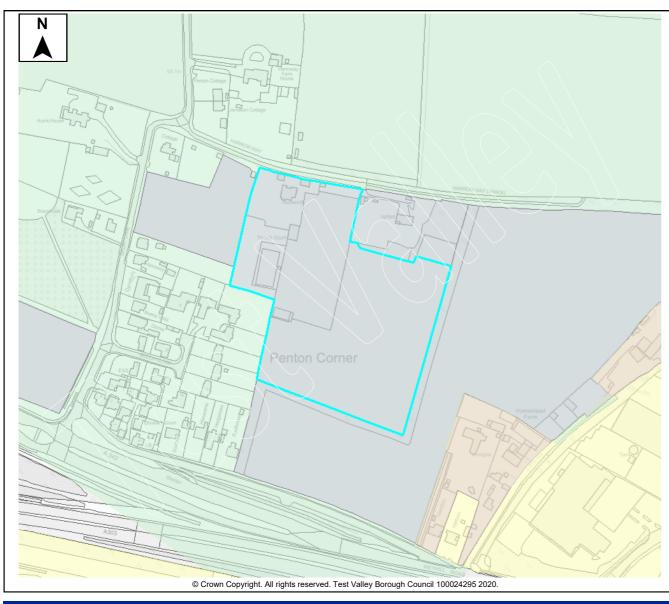

| development considering access to a range of                                                        | 1 11 1  |
| Total                                    | 50 | facilities.                                                                                         | 1       |
| Not Known                                |    |                                                                                                     |         |
|                                          |    |                                                                                                     |         |
| or the New Local Plan                    |    |                                                                                                     | ci<br>c |

### Hbic Local Ecological Network





| Availability                       |    |  |  |  |  |  |
|------------------------------------|----|--|--|--|--|--|
| Promoted by land owner             | ✓  |  |  |  |  |  |
| Site Available Immediately         | ✓  |  |  |  |  |  |
| Site Currently Unavailable         |    |  |  |  |  |  |
| Achievability/Developer Intere     | st |  |  |  |  |  |
| Promoted by developer              |    |  |  |  |  |  |
| Developer interest                 |    |  |  |  |  |  |
| No developer interest              | ✓  |  |  |  |  |  |
| Deliverability                     |    |  |  |  |  |  |
| Could commence in 5yrs             |    |  |  |  |  |  |
| Unlikely to commence in 5yrs       | ✓  |  |  |  |  |  |
| Possible self build plot provision |    |  |  |  |  |  |
| Yes