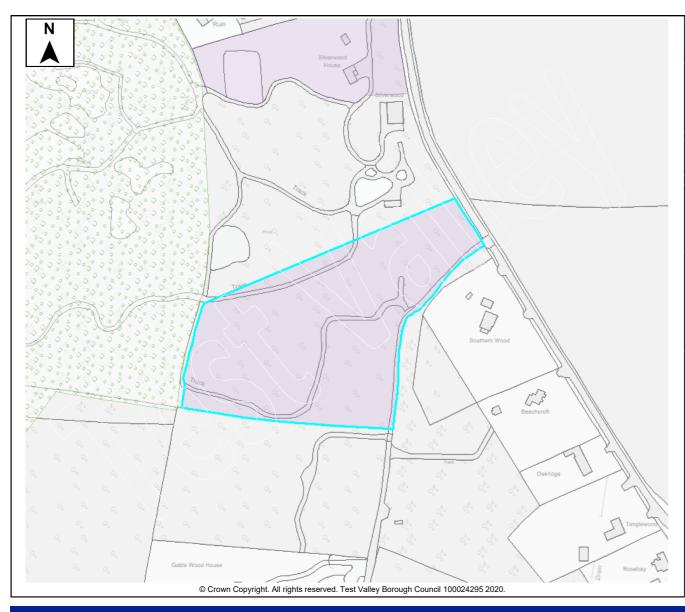

This document forms part of the evidence base for the New Local DPD. It provides information on available land, it does not allocate sites.

| Site Details                            |                                    |         |           |                    |                             |                   |                                       |               |                  |                             |           |               |       |      |  |
|-----------------------------------------|------------------------------------|---------|-----------|--------------------|-----------------------------|-------------------|---------------------------------------|---------------|------------------|-----------------------------|-----------|---------------|-------|------|--|
|                                         |                                    | Site N  | ame       | Land at            | Great Co                    | ovei              | rt                                    |               |                  |                             |           |               |       |      |  |
| SHELAA Ref                              | 62                                 | Settler | men       | t North Ba         | North Baddesley/Valley Park |                   |                                       |               |                  |                             |           |               |       |      |  |
| Parish/Ward                             | ish/Ward North Baddesley           |         |           |                    |                             |                   |                                       | Site Area 82. |                  | Developable Area            |           |               | 9.    | 1 Ha |  |
| Current Land Grassland and woodland Use |                                    |         |           |                    |                             |                   | Character of Countrysi<br>Surrounding |               |                  | ide, woodland and dwellings |           |               |       |      |  |
| Brownfield/PDI                          | Brownfield/PDL Greenfield 🗸 Combir |         |           |                    |                             |                   | d Brownfield/PDL                      |               |                  |                             | На        | Greenfield    | k     | На   |  |
| Site Constra                            | ints                               |         |           |                    |                             |                   |                                       |               |                  |                             |           |               |       |      |  |
| Countryside (C                          | OM2)                               |         | ✓         | SINC               |                             | ✓                 | Infrastruct                           | ure           | / Utilities      | ✓                           | Othe      | er (details b | elow) | ✓    |  |
| Local Gap (E3)                          | )                                  |         | ✓         | SSSI               |                             |                   | Land Ownership                        |               | hip New Forest S |                             | Forest SP | PA Zone       |       |      |  |
| Conservation A                          | Area (E                            | 9)      |           | SPA/SAC/           | Ramsar                      | ~                 | Covenants/Tenants                     |               | enants           |                             | SINC      | C - SU4090    | 2010  |      |  |
| Listed Building                         | (E9)                               |         |           | AONB (E2           | )                           |                   | Access/Ransom Strips                  |               |                  | -                           |           |               |       |      |  |
| Historic Park & Garden (E9)             |                                    |         | Ancient W | Ancient Woodland 🗸 |                             | Contaminated Land |                                       |               | -                |                             |           |               |       |      |  |
| Public Open Space (LHW1)                |                                    |         | TPO       | PO ✓               |                             | Pollution (E8)    |                                       |               | -                |                             |           |               |       |      |  |
| Employment La                           | and (LE                            | E10)    |           | Flood Risk         | Zone                        |                   | Mineral Sa                            | afeg          | guarding         |                             | -         |               |       |      |  |

# Summary

|                |     | The site is available and promoted for development by the land owner, with interest                      |
|----------------|-----|----------------------------------------------------------------------------------------------------------|
| Year 1         |     | from a developer.                                                                                        |
| Year 2         |     | The site is located outside of the settlement                                                            |
| Year 3         | 100 | boundary of the TVBC Revised Local Plan DPD.                                                             |
| Year 4         | 100 | The site is adjacent to the village of Valley Park<br>which is identified as a Key Service Centre in the |
| Year 5         | 100 | Local Plan Settlement Hierarchy.                                                                         |
| Years 6-10     |     | Key Service Centres have access to identified                                                            |
| Years 11-15    |     | services and facilities including shops, bus                                                             |
| Years 15+      |     | routes, primary schools, employment and public                                                           |
| Total          | 300 | houses.                                                                                                  |
| Not Known      |     |                                                                                                          |
|                |     |                                                                                                          |
| or the New Loc |     |                                                                                                          |