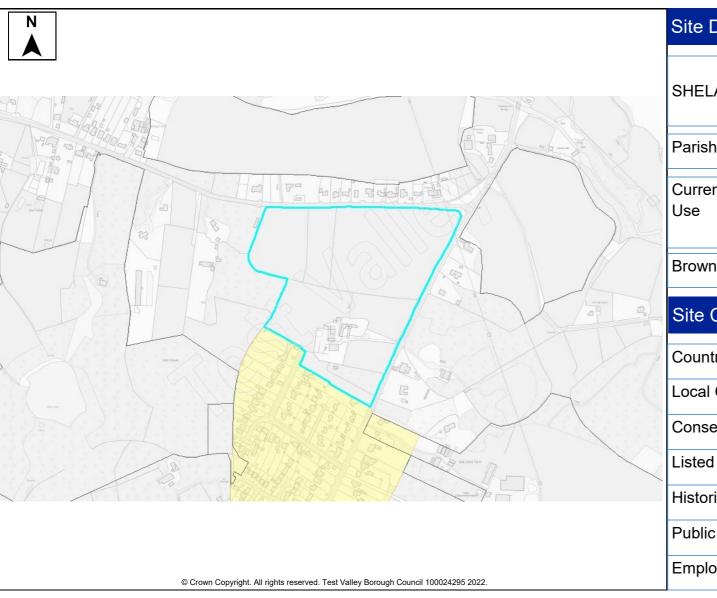

| rt of the evidence base<br>ion on available land, i |                |                                             |                                                                                                   |  |  |  |  |

|          | 1 Ha     | Developable Area        | 1 Ha     |
|----------|----------|-------------------------|----------|
| of<br>ng | Resident | ial, agricultural and v | woodland |

#### Hbic Local Ecological Network

An ecological network is a group of habitat patches that species can move easily between, maintaining ecological function and conserving biodiversity. This site includes both Core Non-Statutory Areas containing "Ancient Woodlands" "All Local Wildlife Sites (SINCs)" or "Priority Habitats" and Network Opportunity Areas.



|                                    |              |                                                    |                  |     |           |                               | _              |                |         |
|------------------------------------|--------------|----------------------------------------------------|------------------|-----|-----------|-------------------------------|----------------|----------------|---------|
| Availability                       |              | Residential                                        | ✓                | 250 | Dwellings |                               | Phasing if per | mitted         |         |
| Promoted by land owner             | ✓            |                                                    | Employment       |     |