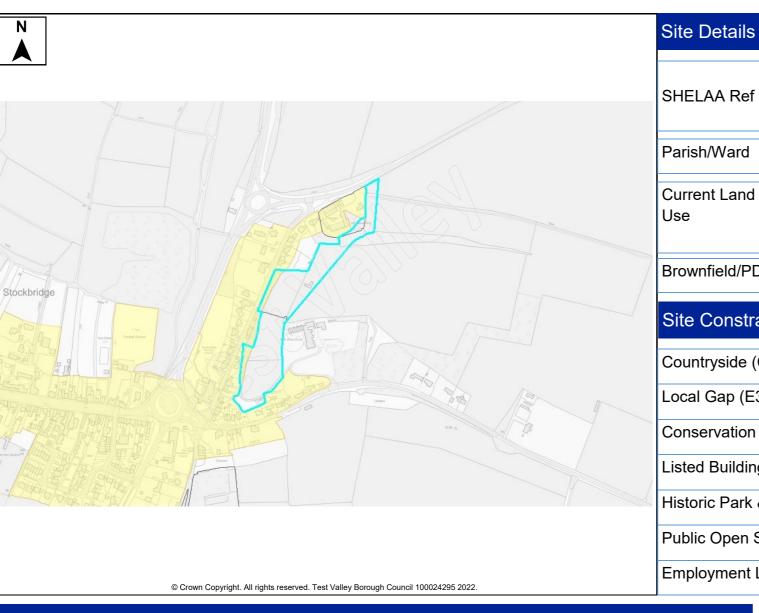

This document forms part of the evidence base for the New Local Plan DPD. It provides information on available land, it <u>does not</u> allocate sites.

| Site Details        |         |          |        |         |       |         |      |        |                   |      |             |       |         |              |          |         |
|---------------------|---------|----------|--------|---------|-------|---------|------|--------|-------------------|------|-------------|-------|---------|--------------|----------|---------|
|                     |         | Site N   | ame    | Greer   | n Gal | bles Fa | arm  |        |                   |      |             |       |         |              |          |         |
| SHELAA Ref          | 34      | Settler  | men    | t Middl | e Wa  | allop   |      |        |                   |      |             |       |         |              |          |         |
| Parish/Ward         | Nethe   | er Wallo | р      |         |       |         | :    | Site / | Area              |      | 3 Ha        | Dev   | elopa   | ble Area     |          | 3 Ha    |
| Current Land<br>Use | Agric   | ulture   |        |         |       |         |      | -      | acter (<br>oundin |      | Dwelling    | s and | d agrio | culture      | <u>.</u> |         |
| Brownfield/PDI      | -       | Greer    | nfield | b       |       | Comb    | ined | ✓      | Brow              | nfie | eld/PDL     | 0.3   | 5 Ha    | Greenfiel    | d ź      | 2.65 Ha |
| Site Constra        | ints    |          |        |         |       |         |      |        |                   |      |             |       |         |              |          |         |
| Countryside (C      | OM2)    |          | ✓      | SINC    |       |         |      | Infra  | struct            | ure  | / Utilities |       | Othe    | r (details t | pelow)   | ✓       |
| Local Gap (E3)      | )       |          |        | SSSI    |       |         |      | Land   | Own               | ers  | hip         |       | Villag  | ge Design    | Stater   | nent    |
| Conservation A      | Area (E | 9)       |        | SPA/SA  | C/Ra  | amsar   |      | Cove   | enants            | s/Te | enants      |       |         |              |          |         |
| Listed Building     | (E9)    |          |        | AONB (  | E2)   |         |      | Acce   | ss/Ra             | anso | om Strips   |       |         |              |          |         |
| Historic Park &     | Garde   | en (E9)  |        | Ancient | Woo   | dland   |      | Cont   | amina             | atec | d Land      |       |         |              |          |         |
| Public Open S       | bace (l | _HW1)    |        | TPO     |       |         |      | Pollu  | ition (I          | E8)  | )           |       |         |              |          |         |
| Employment La       | and (Ll | E10)     |        | Flood R | isk Z | one     |      | Mine   | ral Sa            | afeg | guarding    |       |         |              |          |         |

# Summary

| nitted<br>/) | The site is available and promoted for development by the land owner, with interest from a developers.                                                                                                                                 |  |
|--------------|----------------------------------------------------------------------------------------------------------------------------------------------------------------------------------------------------------------------------------------|--|
|              | The site is located outside of the settlement<br>boundary of the TVBC Revised Local Plan DPD.<br>The site is adjacent to the village of Middle<br>Wallop which is identified as Countryside in the<br>Local Plan Settlement Hierarchy. |  |
|              | Development away from the defined settlements<br>is unlikely to meet all the elements of sustainable<br>development considering access to a range of                                                                                   |  |
| 40<br>✓      | facilities.                                                                                                                                                                                                                            |  |
| al Plan      |                                                                                                                                                                                                                                        |  |