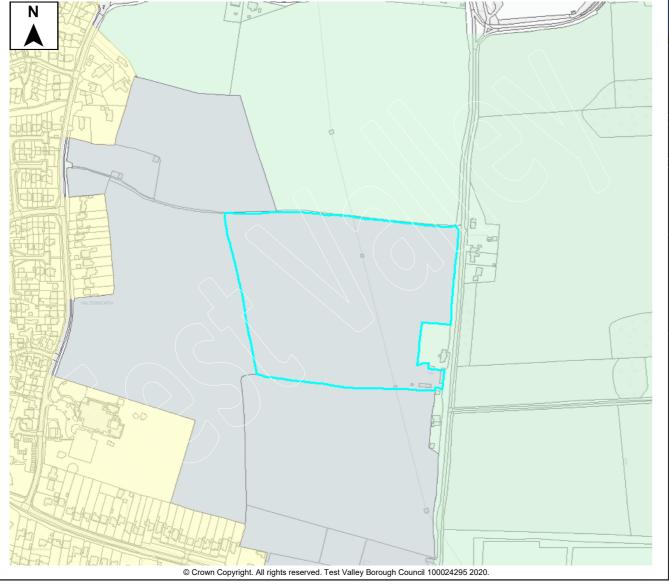

This document forms part of the evidence base for the New Local DPD. It provides information on available land, it does not allocate sites.

| Site Details                            |                                    |         |           |                    |                             |                   |                                       |               |                  |                             |           |               |       |      |  |
|-----------------------------------------|------------------------------------|---------|-----------|--------------------|-----------------------------|-------------------|---------------------------------------|---------------|------------------|-----------------------------|-----------|---------------|-------|------|--|
|                                         |                                    | Site N  | ame       | Land at            | Great Co                    | ovei              | rt                                    |               |                  |                             |           |               |       |      |  |
| SHELAA Ref                              | 62                                 | Settler | men       | t North Ba         | North Baddesley/Valley Park |                   |                                       |               |                  |                             |           |               |       |      |  |
| Parish/Ward                             | ish/Ward North Baddesley           |         |           |                    |                             |                   |                                       | Site Area 82. |                  | Developable Area            |           |               | 9.    | 1 Ha |  |
| Current Land Grassland and woodland Use |                                    |         |           |                    |                             |                   | Character of Countrysi<br>Surrounding |               |                  | ide, woodland and dwellings |           |               |       |      |  |
| Brownfield/PDI                          | Brownfield/PDL Greenfield 🗸 Combir |         |           |                    |                             |                   | d Brownfield/PDL                      |               |                  |                             | На        | Greenfield    | k     | На   |  |
| Site Constra                            | ints                               |         |           |                    |                             |                   |                                       |               |                  |                             |           |               |       |      |  |
| Countryside (C                          | OM2)                               |         | ✓         | SINC               |                             | ✓                 | Infrastruct                           | ure           | / Utilities      | ✓                           | Othe      | er (details b | elow) | ✓    |  |
| Local Gap (E3)                          | )                                  |         | ✓         | SSSI               |                             |                   | Land Ownership                        |               | hip New Forest S |                             | Forest SP | PA Zone       |       |      |  |
| Conservation A                          | Area (E                            | 9)      |           | SPA/SAC/           | Ramsar                      | ~                 | Covenants/Tenants                     |               | enants           |                             | SINC      | C - SU4090    | 2010  |      |  |
| Listed Building                         | (E9)                               |         |           | AONB (E2           | )                           |                   | Access/Ransom Strips                  |               |                  | -                           |           |               |       |      |  |
| Historic Park & Garden (E9)             |                                    |         | Ancient W | Ancient Woodland 🗸 |                             | Contaminated Land |                                       |               | -                |                             |           |               |       |      |  |
| Public Open Space (LHW1)                |                                    |         | TPO       | PO ✓               |                             | Pollution (E8)    |                                       |               | -                |                             |           |               |       |      |  |
| Employment La                           | and (LE                            | E10)    |           | Flood Risk         | Zone                        |                   | Mineral Sa                            | afeg          | guarding         |                             | -         |               |       |      |  |

### Hbic Local Ecological Network

|                                                                                     | Site Details        |          |         |       |                   |                           |         |                |                                |          |
|-------------------------------------------------------------------------------------|---------------------|----------|---------|-------|-------------------|---------------------------|---------|----------------|--------------------------------|----------|
|                                                                                     | SHELAA Ref          |          | Site Na | me    | Land south of Fle | exford R                  | ad      |                |                                |          |
|                                                                                     | SHELAA KEI          | 246      | Settlem | nent  | Valley Park       |                           |         |                |                                |          |
| A l'élétététététététététététététététététét                                          | Parish/Ward         | North E  | Baddes  | ley   |                   | Site                      | rea     | 18.6 Ha        | Developable Area               | 18.6 Ha  |
|                                                                                     | Current Land<br>Use | Grassl   | and an  | d woo | odland            | Char<br>Surro<br>Area     |         | -              | de, woodland and d             | wellings |
|                                                                                     | Brownfield/PD       | L        | Green   | field | ✓ Combir          | ied                       | Brow    | nfield/PDL     | Greenfield                     | I        |
|                                                                                     | Site Constraints    |          |         |       |                   |                           |         |                |                                |          |
|                                                                                     | Countryside (C      | COM2)    |         | √ S   | SINC              | <ul> <li>Infra</li> </ul> | tructu  | ure/ Utilities | Other (details b               | elow) 🗸  |
|                                                                                     | Local Gap (E3       | 5)       |         | ✓ S   | SSI               | Land                      | Owne    | ership         | Public Rights of               |          |
|                                                                                     | Conservation /      | Area (ES | 9)      | S     | SPA/SAC/Ramsar    | Cove                      | nants   | /Tenants       | New Forest SP                  |          |
|                                                                                     | Listed Building     | g (E9)   |         | A     | ONB (E2)          | Acce                      | ss/Ra   | nsom Strips    | SINC - SU4090<br>SU41402080, S | •        |
|                                                                                     | Historic Park 8     | & Garder | ו (E9)  | A     | Ancient Woodland  | Cont                      | amina   | ited Land      |                                |          |
|                                                                                     | Public Open S       | pace (Ll | HW1)    | Т     | PO                | Pollu                     | tion (E | Ξ8)            |                                |          |
| © Crown Copyright. All rights reserved. Test Valley Borough Council 100024295 2021. | Employment L        | and (LE  | 10)     | F     | lood Risk Zone    | Mine                      | al Sa   | feguarding     |                                |          |
| Proposed Development                                                                |                     | Summ     | ary     |       |                   |                           |         |                |                                |          |