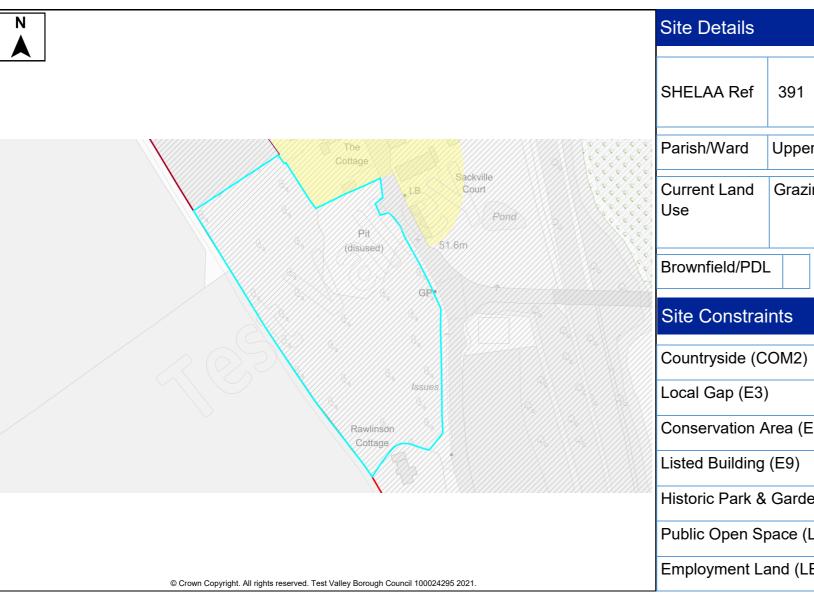

This document forms part of the evidence base for the New Local Plan DPD. It provides information on available land, it <u>does not</u> allocate sites.

| Site Details        |         |          |        |         |       |         |      |        |                   |      |             |       |         |              |          |         |
|---------------------|---------|----------|--------|---------|-------|---------|------|--------|-------------------|------|-------------|-------|---------|--------------|----------|---------|
|                     |         | Site N   | ame    | Greer   | n Gal | bles Fa | arm  |        |                   |      |             |       |         |              |          |         |
| SHELAA Ref          | 34      | Settler  | men    | t Middl | e Wa  | allop   |      |        |                   |      |             |       |         |              |          |         |
| Parish/Ward         | Nethe   | er Wallo | р      |         |       |         | :    | Site / | Area              |      | 3 Ha        | Dev   | elopa   | ble Area     |          | 3 Ha    |
| Current Land<br>Use | Agric   | ulture   |        |         |       |         |      | -      | acter (<br>oundin |      | Dwelling    | s and | d agrio | culture      | <u>.</u> |         |
| Brownfield/PDI      | -       | Greer    | nfield | b       |       | Comb    | ined | ✓      | Brow              | nfie | eld/PDL     | 0.3   | 5 Ha    | Greenfiel    | d ź      | 2.65 Ha |
| Site Constra        | ints    |          |        |         |       |         |      |        |                   |      |             |       |         |              |          |         |
| Countryside (C      | OM2)    |          | ✓      | SINC    |       |         |      | Infra  | struct            | ure  | / Utilities |       | Othe    | r (details t | pelow)   | ✓       |
| Local Gap (E3)      | )       |          |        | SSSI    |       |         |      | Land   | Own               | ers  | hip         |       | Villag  | ge Design    | Stater   | nent    |
| Conservation A      | Area (E | 9)       |        | SPA/SA  | C/Ra  | amsar   |      | Cove   | enants            | s/Te | enants      |       |         |              |          |         |
| Listed Building     | (E9)    |          |        | AONB (  | E2)   |         |      | Acce   | ss/Ra             | anso | om Strips   |       |         |              |          |         |
| Historic Park &     | Garde   | en (E9)  |        | Ancient | Woo   | dland   |      | Cont   | amina             | atec | d Land      |       |         |              |          |         |
| Public Open S       | bace (l | _HW1)    |        | TPO     |       |         |      | Pollu  | ition (I          | E8)  | )           |       |         |              |          |         |
| Employment La       | and (Ll | E10)     |        | Flood R | isk Z | one     |      | Mine   | ral Sa            | afeg | guarding    |       |         |              |          |         |

# Summary

| nitted<br>/) | The site is available and promoted for development by the land owner, with interest from a developers.                                                                                                                                 |  |
|--------------|----------------------------------------------------------------------------------------------------------------------------------------------------------------------------------------------------------------------------------------|--|
|              | The site is located outside of the settlement<br>boundary of the TVBC Revised Local Plan DPD.<br>The site is adjacent to the village of Middle<br>Wallop which is identified as Countryside in the<br>Local Plan Settlement Hierarchy. |  |
|              | Development away from the defined settlements<br>is unlikely to meet all the elements of sustainable<br>development considering access to a range of                                                                                   |  |
| 40<br>✓      | facilities.                                                                                                                                                                                                                            |  |
| al Plan      |                                                                                                                                                                                                                                        |  |