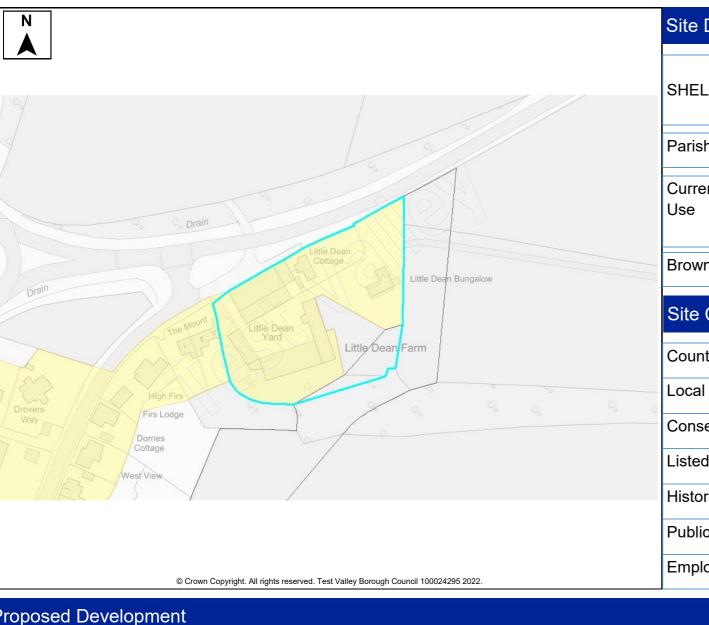

|                           | 000                                                                                                                                           | Settler | nent   | t N | Лidd | lle W | /allop |                                     |              |         |      |   |
|---------------------------|-----------------------------------------------------------------------------------------------------------------------------------------------|---------|--------|-----|------|-------|--------|-------------------------------------|--------------|---------|------|---|
| arish/Ward                | Nethe                                                                                                                                         | r Wallo | р      |     |      |       |        |                                     | Site A       | Area    |      | _ |
| urrent Land Paddock<br>se |                                                                                                                                               |         |        |     |      |       |        | Character of<br>Surrounding<br>Area |              |         |      |   |
| rownfield/PDL             | -                                                                                                                                             | Greer   | nfield | ł   |      | ✓     | Comb   | ined                                |              | Brow    | nfie | ; |
| ite Constrai              | nts                                                                                                                                           |         |        |     |      |       |        |                                     |              |         |      |   |
| ountryside (C             | OM2)                                                                                                                                          |         | ✓      | SIN | IC   |       |        |                                     | Infra        | structi | ure/ | _ |
| ocal Gap (E3)             | Area       field/PDL     Greenfield     ✓     Combined     Brownfiel       Constraints       ryside (COM2)     ✓     SINC     Infrastructure/ |         |        |     |      |       |        |                                     |              |         |      |   |
| onservation A             | vrea (E                                                                                                                                       | 9)      |        | SP  | A/S/ | AC/F  | Ramsar | ✓                                   | Covenants/Te |         |      | r |

AONB (E2)

TPO

Ancient Woodland

Flood Risk Zone

2 Acres, School Lane

Site Name

363

Summary

| nitted  | The site is available and promoted for development by the land owner, but to date has                                                                | Η             |
|---------|------------------------------------------------------------------------------------------------------------------------------------------------------|---------------|
| y)      | had no interest from developers.                                                                                                                     | A<br>pa       |
|         | The site is located outside of the settlement<br>boundary of the TVBC Revised Local Plan DPD.<br>The closest settlement is the village of Middle     | m<br>bi<br>th |
|         | Wallop which is identified as Countryside in the Local Plan Settlement Hierarchy.                                                                    | u             |
|         | Development away from the defined settlements<br>is unlikely to meet all the elements of sustainable<br>development considering access to a range of |               |
| 11<br>✓ | facilities.                                                                                                                                          | ~             |
| al Plan |                                                                                                                                                      |               |

This document forms part of the evidence base for the next Local P DPD. It provides information on available land, it does not allocate sites.

|          | 0.58 Ha | Developa | ble Area   | 0.58 Ha |
|----------|---------|----------|------------|---------|
| of<br>ng | Residen | tial     |            |         |
| vnfie    | eld/PDL |          | Greenfield |         |

|                           | <br>                    |    |
|---------------------------|-------------------------|----|
| Infrastructure/ Utilities | Other (details below)   | ✓  |
| Land Ownership            | Village Design Statemen | nt |
| Covenants/Tenants         |                         |    |
| Access/Ransom Strips      |                         |    |
| Contaminated Land         |                         |    |
| Pollution (E8)            |                         |    |
| Mineral Safeguarding      |                         |    |