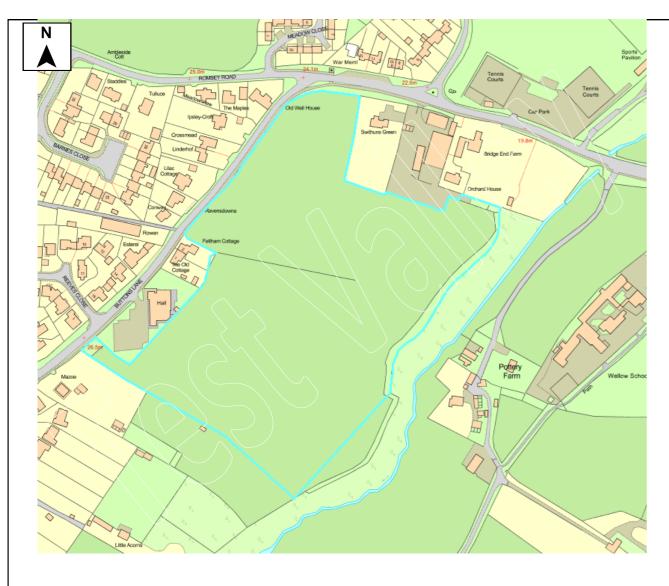

This document forms part of the evidence base for the New Local DPD. It provides information on available land, it does not allocate sites.

| Site Details                            |                                    |         |           |                    |                             |                   |                                       |               |                  |                             |           |               |       |      |  |
|-----------------------------------------|------------------------------------|---------|-----------|--------------------|-----------------------------|-------------------|---------------------------------------|---------------|------------------|-----------------------------|-----------|---------------|-------|------|--|
|                                         |                                    | Site N  | ame       | Land at            | Great Co                    | ovei              | rt                                    |               |                  |                             |           |               |       |      |  |
| SHELAA Ref                              | 62                                 | Settler | men       | t North Ba         | North Baddesley/Valley Park |                   |                                       |               |                  |                             |           |               |       |      |  |
| Parish/Ward                             | ish/Ward North Baddesley           |         |           |                    |                             |                   |                                       | Site Area 82. |                  | Developable Area            |           |               | 9.    | 1 Ha |  |
| Current Land Grassland and woodland Use |                                    |         |           |                    |                             |                   | Character of Countrysi<br>Surrounding |               |                  | ide, woodland and dwellings |           |               |       |      |  |
| Brownfield/PDI                          | Brownfield/PDL Greenfield 🗸 Combir |         |           |                    |                             |                   | d Brownfield/PDL                      |               |                  |                             | На        | Greenfield    | k     | На   |  |
| Site Constra                            | ints                               |         |           |                    |                             |                   |                                       |               |                  |                             |           |               |       |      |  |
| Countryside (C                          | OM2)                               |         | ✓         | SINC               |                             | ✓                 | Infrastruct                           | ure           | / Utilities      | ✓                           | Othe      | er (details b | elow) | ✓    |  |
| Local Gap (E3)                          | )                                  |         | ✓         | SSSI               |                             |                   | Land Ownership                        |               | hip New Forest S |                             | Forest SP | PA Zone       |       |      |  |
| Conservation A                          | Area (E                            | 9)      |           | SPA/SAC/           | Ramsar                      | ~                 | Covenants/Tenants                     |               | enants           |                             | SINC      | C - SU4090    | 2010  |      |  |
| Listed Building                         | (E9)                               |         |           | AONB (E2           | )                           |                   | Access/Ransom Strips                  |               |                  | -                           |           |               |       |      |  |
| Historic Park & Garden (E9)             |                                    |         | Ancient W | Ancient Woodland 🗸 |                             | Contaminated Land |                                       |               | -                |                             |           |               |       |      |  |
| Public Open Space (LHW1)                |                                    |         | TPO       | PO ✓               |                             | Pollution (E8)    |                                       |               | -                |                             |           |               |       |      |  |
| Employment La                           | and (LE                            | E10)    |           | Flood Risk         | Zone                        |                   | Mineral Sa                            | afeg          | guarding         |                             | -         |               |       |      |  |

# Summary

|                |     | The site is available and promoted for development by the land owner, with interest                      |
|----------------|-----|----------------------------------------------------------------------------------------------------------|
| Year 1         |     | from a developer.                                                                                        |
| Year 2         |     | The site is located outside of the settlement                                                            |
| Year 3         | 100 | boundary of the TVBC Revised Local Plan DPD.                                                             |
| Year 4         | 100 | The site is adjacent to the village of Valley Park<br>which is identified as a Key Service Centre in the |
| Year 5         | 100 | Local Plan Settlement Hierarchy.                                                                         |
| Years 6-10     |     | Key Service Centres have access to identified                                                            |
| Years 11-15    |     | services and facilities including shops, bus                                                             |
| Years 15+      |     | routes, primary schools, employment and public                                                           |
| Total          | 300 | houses.                                                                                                  |
| Not Known      |     |                                                                                                          |
|                |     |                                                                                                          |
| or the New Loc |     |                                                                                                          |