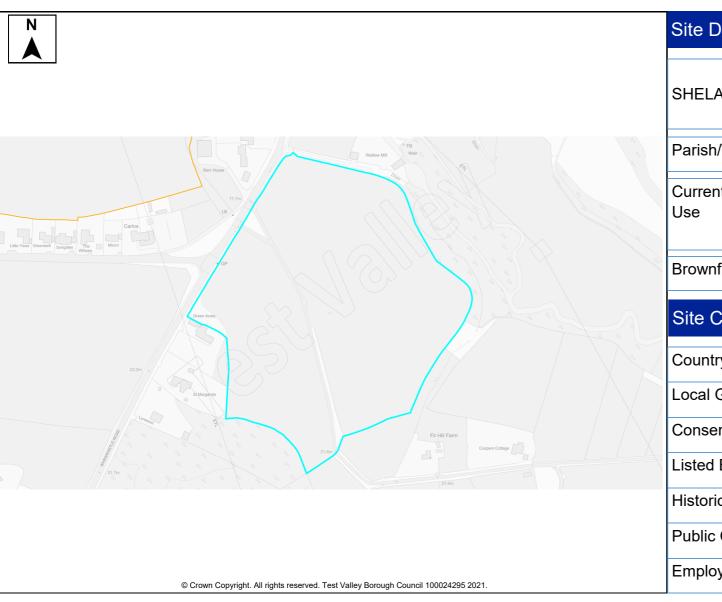

This document forms part of the evidence base for the New Local DPD. It provides information on available land, it does not allocate sites.

| Site Details                            |                                    |         |           |                    |                             |                   |                                       |               |                  |                             |           |               |       |      |  |
|-----------------------------------------|------------------------------------|---------|-----------|--------------------|-----------------------------|-------------------|---------------------------------------|---------------|------------------|-----------------------------|-----------|---------------|-------|------|--|
|                                         |                                    | Site N  | ame       | Land at            | Great Co                    | ovei              | rt                                    |               |                  |                             |           |               |       |      |  |
| SHELAA Ref                              | 62                                 | Settler | men       | t North Ba         | North Baddesley/Valley Park |                   |                                       |               |                  |                             |           |               |       |      |  |
| Parish/Ward                             | ish/Ward North Baddesley           |         |           |                    |                             |                   |                                       | Site Area 82. |                  | Developable Area            |           |               | 9.    | 1 Ha |  |
| Current Land Grassland and woodland Use |                                    |         |           |                    |                             |                   | Character of Countrysi<br>Surrounding |               |                  | ide, woodland and dwellings |           |               |       |      |  |
| Brownfield/PDI                          | Brownfield/PDL Greenfield 🗸 Combir |         |           |                    |                             |                   | d Brownfield/PDL                      |               |                  |                             | На        | Greenfield    | k     | На   |  |
| Site Constra                            | ints                               |         |           |                    |                             |                   |                                       |               |                  |                             |           |               |       |      |  |
| Countryside (C                          | OM2)                               |         | ✓         | SINC               |                             | ✓                 | Infrastruct                           | ure           | / Utilities      | ✓                           | Othe      | er (details b | elow) | ✓    |  |
| Local Gap (E3)                          | )                                  |         | ✓         | SSSI               |                             |                   | Land Ownership                        |               | hip New Forest S |                             | Forest SP | PA Zone       |       |      |  |
| Conservation A                          | Area (E                            | 9)      |           | SPA/SAC/           | Ramsar                      | ~                 | Covenants/Tenants                     |               | enants           |                             | SINC      | C - SU4090    | 2010  |      |  |
| Listed Building                         | (E9)                               |         |           | AONB (E2           | )                           |                   | Access/Ransom Strips                  |               |                  | -                           |           |               |       |      |  |
| Historic Park & Garden (E9)             |                                    |         | Ancient W | Ancient Woodland 🗸 |                             | Contaminated Land |                                       |               | -                |                             |           |               |       |      |  |
| Public Open Space (LHW1)                |                                    |         | TPO       | PO ✓               |                             | Pollution (E8)    |                                       |               | -                |                             |           |               |       |      |  |
| Employment La                           | and (LE                            | E10)    |           | Flood Risk         | Zone                        |                   | Mineral Sa                            | afeg          | guarding         |                             | -         |               |       |      |  |