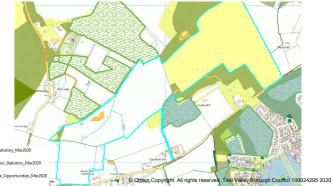

### Hbic Local Ecological Network

|                                                                                     | Site Details        |          |         |       |                   |                           |         |                |                                |          |
|-------------------------------------------------------------------------------------|---------------------|----------|---------|-------|-------------------|---------------------------|---------|----------------|--------------------------------|----------|
|                                                                                     | SHELAA Ref          |          | Site Na | me    | Land south of Fle | exford R                  | ad      |                |                                |          |
|                                                                                     | SHELAA KEI          | 246      | Settlem | nent  | Valley Park       |                           |         |                |                                |          |
| A l'élétététététététététététététététététét                                          | Parish/Ward         | North E  | Baddes  | ley   |                   | Site                      | rea     | 18.6 Ha        | Developable Area               | 18.6 Ha  |
|                                                                                     | Current Land<br>Use | Grassl   | and an  | d woo | odland            | Char<br>Surro<br>Area     |         | -              | de, woodland and d             | wellings |
|                                                                                     | Brownfield/PD       | L        | Green   | field | ✓ Combir          | ied                       | Brow    | nfield/PDL     | Greenfield                     | I        |
|                                                                                     | Site Constraints    |          |         |       |                   |                           |         |                |                                |          |
|                                                                                     | Countryside (C      | COM2)    |         | √ S   | SINC              | <ul> <li>Infra</li> </ul> | tructu  | ure/ Utilities | Other (details b               | elow) 🗸  |
|                                                                                     | Local Gap (E3       | 5)       |         | ✓ S   | SSI               | Land                      | Owne    | ership         | Public Rights of               |          |
|                                                                                     | Conservation /      | Area (ES | 9)      | S     | SPA/SAC/Ramsar    | Cove                      | nants   | /Tenants       | New Forest SP                  |          |
|                                                                                     | Listed Building     | g (E9)   |         | A     | ONB (E2)          | Acce                      | ss/Ra   | nsom Strips    | SINC - SU4090<br>SU41402080, S | •        |
|                                                                                     | Historic Park 8     | & Garder | ו (E9)  | A     | Ancient Woodland  | Cont                      | amina   | ited Land      |                                |          |
|                                                                                     | Public Open S       | pace (Ll | HW1)    | Т     | PO                | Pollu                     | tion (E | Ξ8)            |                                |          |
| © Crown Copyright. All rights reserved. Test Valley Borough Council 100024295 2021. | Employment L        | and (LE  | 10)     | F     | lood Risk Zone    | Mine                      | al Sa   | feguarding     |                                |          |
| Proposed Development                                                                |                     | Summ     | ary     |       |                   |                           |         |                |                                |          |