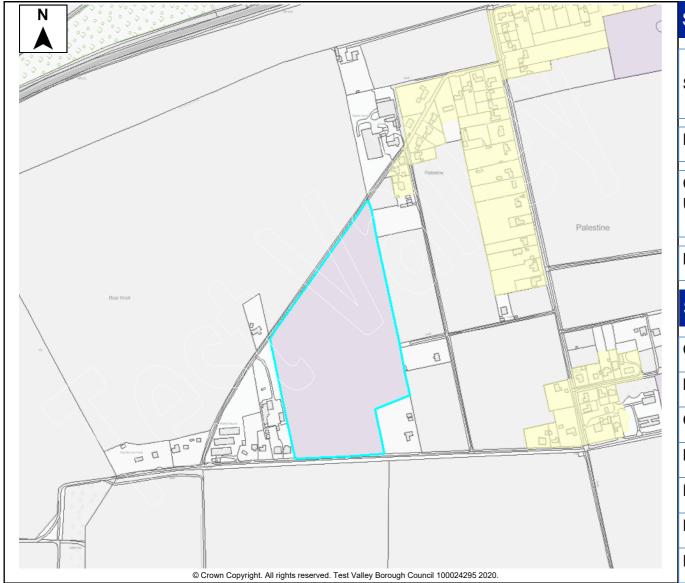

This document forms part of the evidence base for the next Local Plan DPD. It provides information on available land, it <u>does not</u> allocate sites.

|     | Parish/Ward                                                    | Ward Nether Wallop |                  |                 |                                                |                                           |      | 0.44Ha    | De                | velopable Area | 0.4                              | 14Ha |
|-----|----------------------------------------------------------------|--------------------|------------------|-----------------|------------------------------------------------|-------------------------------------------|------|-----------|-------------------|----------------|----------------------------------|------|
|     | Current Land<br>Use                                            | Agricultural ç     | grazi            | ing             | Character of Residentia<br>Surrounding<br>Area |                                           |      |           | ial and education |                |                                  |      |
| 2   | Brownfield/PDL   Greenfield   ✓   Combine     Site Constraints |                    |                  |                 |                                                | ed Brownfield/PDL                         |      |           |                   | Greenfiel      | d                                |      |
| ANE |                                                                |                    |                  |                 |                                                |                                           |      |           |                   |                |                                  |      |
| <   | Countryside (C                                                 | OM2)               |                  | SINC            |                                                | Infrastructu                              | ure/ | Utilities | ✓                 | Other (details | below)                           | ✓    |
|     | Local Gap (E3)                                                 |                    |                  | SSSI            |                                                | Land Own                                  | ers  | hip       |                   | Adjacent publi | c right of                       | way  |
|     | Conservation A                                                 | vrea (E9)          | ✓                | SPA/SAC/Ramsar  |                                                | Covenants/Tenants<br>Access/Ransom Strips |      |           |                   | • •            | age Design Statement<br>haeology |      |
|     | Historic Park & Garden (E9) Anc                                |                    | ✓                | AONB (E2)       |                                                |                                           |      |           |                   | Arcnaeology    |                                  |      |
|     |                                                                |                    | Ancient Woodland |                 | Contaminated Land                              |                                           |      |           | -                 |                |                                  |      |
|     |                                                                |                    | TPO              |                 | Pollution (                                    | E8)                                       |      |           |                   |                |                                  |      |
|     | Employment La                                                  | and (LE10)         |                  | Flood Risk Zone |                                                | Mineral Safeguarding                      |      |           |                   | 1              |                                  |      |

# Summary

Site Name

Settlement Middle Wallop

417

| b  | The site is available and promoted for              | ŀ  |
|----|-----------------------------------------------------|----|
|    | development by the land owner, with interest        | 1  |
|    | from a developer.                                   | F  |
|    | The site is located within of the settlement        | r  |
|    | boundary of the TVBC Revised Local Plan DPD.        | k  |
|    | The site is located in the village of Middle Wallop | t  |
| _  | which is identified as Countryside in the Local     |    |
|    | Plan Settlement Hierarchy.                          |    |
|    | Development away from the defined settlements       |    |
|    | is unlikely to meet all the elements of sustainable |    |
|    | development considering access to a range of        |    |
|    | facilities.                                         |    |
|    |                                                     |    |
|    |                                                     |    |
|    |                                                     |    |
| in |                                                     | Co |