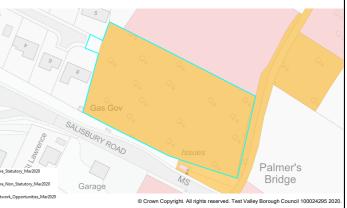

This document forms part of the evidence base for the New Local DPD. It provides information on available land, it does not allocate sites.

| Site Details                            |                                    |         |           |                    |                             |                   |                                       |               |                  |                             |           |               |       |      |  |
|-----------------------------------------|------------------------------------|---------|-----------|--------------------|-----------------------------|-------------------|---------------------------------------|---------------|------------------|-----------------------------|-----------|---------------|-------|------|--|
|                                         |                                    | Site N  | ame       | Land at            | Great Co                    | ovei              | rt                                    |               |                  |                             |           |               |       |      |  |
| SHELAA Ref                              | 62                                 | Settler | men       | t North Ba         | North Baddesley/Valley Park |                   |                                       |               |                  |                             |           |               |       |      |  |
| Parish/Ward                             | ish/Ward North Baddesley           |         |           |                    |                             |                   |                                       | Site Area 82. |                  | Developable Area            |           |               | 9.    | 1 Ha |  |
| Current Land Grassland and woodland Use |                                    |         |           |                    |                             |                   | Character of Countrysi<br>Surrounding |               |                  | ide, woodland and dwellings |           |               |       |      |  |
| Brownfield/PDI                          | Brownfield/PDL Greenfield 🗸 Combir |         |           |                    |                             |                   | d Brownfield/PDL                      |               |                  |                             | На        | Greenfield    | k     | На   |  |
| Site Constra                            | ints                               |         |           |                    |                             |                   |                                       |               |                  |                             |           |               |       |      |  |
| Countryside (C                          | OM2)                               |         | ✓         | SINC               |                             | ✓                 | Infrastruct                           | ure           | / Utilities      | ✓                           | Othe      | er (details b | elow) | ✓    |  |
| Local Gap (E3)                          | )                                  |         | ✓         | SSSI               |                             |                   | Land Ownership                        |               | hip New Forest S |                             | Forest SP | PA Zone       |       |      |  |
| Conservation A                          | Area (E                            | 9)      |           | SPA/SAC/           | Ramsar                      | ~                 | Covenants/Tenants                     |               | enants           |                             | SINC      | C - SU4090    | 2010  |      |  |
| Listed Building                         | (E9)                               |         |           | AONB (E2           | )                           |                   | Access/Ransom Strips                  |               |                  | -                           |           |               |       |      |  |
| Historic Park & Garden (E9)             |                                    |         | Ancient W | Ancient Woodland 🗸 |                             | Contaminated Land |                                       |               | -                |                             |           |               |       |      |  |
| Public Open Space (LHW1)                |                                    |         | TPO       | PO ✓               |                             | Pollution (E8)    |                                       |               | -                |                             |           |               |       |      |  |
| Employment La                           | and (LE                            | E10)    |           | Flood Risk         | Zone                        |                   | Mineral Sa                            | afeg          | guarding         |                             | -         |               |       |      |  |

# Summary

|                |     | The site is available and promoted for development by the land owner, with interest                      |
|----------------|-----|----------------------------------------------------------------------------------------------------------|
| Year 1         |     | from a developer.                                                                                        |
| Year 2         |     | The site is located outside of the settlement                                                            |
| Year 3         | 100 | boundary of the TVBC Revised Local Plan DPD.                                                             |
| Year 4         | 100 | The site is adjacent to the village of Valley Park<br>which is identified as a Key Service Centre in the |
| Year 5         | 100 | Local Plan Settlement Hierarchy.                                                                         |
| Years 6-10     |     | Key Service Centres have access to identified                                                            |
| Years 11-15    |     | services and facilities including shops, bus                                                             |
| Years 15+      |     | routes, primary schools, employment and public                                                           |
| Total          | 300 | houses.                                                                                                  |
| Not Known      |     |                                                                                                          |
|                |     |                                                                                                          |
| or the New Loc |     |                                                                                                          |