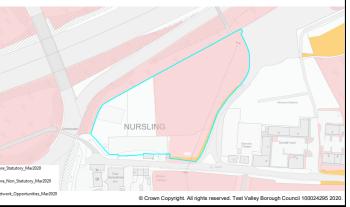

### Hbic Local Ecological Network

An ecological network is a group of habitat patches that species can move easily between, maintaining ecological function and conserving biodiversity. This site does not include any of the features identified in the ecological network.