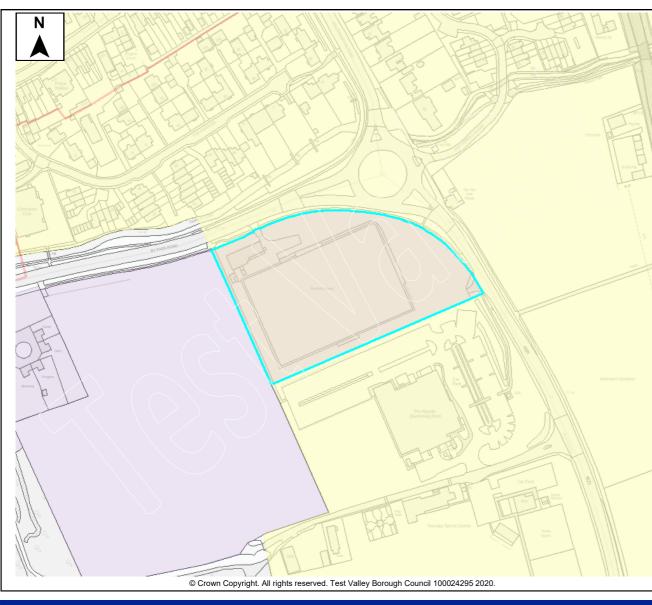

This document forms part of the evidence base for the New Local DPD. It provides information on available land, it does not allocate sites.

| Site Details                            |                                    |         |           |                    |                             |                   |                                       |               |                  |                             |           |               |       |      |  |
|-----------------------------------------|------------------------------------|---------|-----------|--------------------|-----------------------------|-------------------|---------------------------------------|---------------|------------------|-----------------------------|-----------|---------------|-------|------|--|
|                                         |                                    | Site N  | ame       | Land at            | Great Co                    | ovei              | rt                                    |               |                  |                             |           |               |       |      |  |
| SHELAA Ref                              | 62                                 | Settler | men       | t North Ba         | North Baddesley/Valley Park |                   |                                       |               |                  |                             |           |               |       |      |  |
| Parish/Ward                             | ish/Ward North Baddesley           |         |           |                    |                             |                   |                                       | Site Area 82. |                  | Developable Area            |           |               | 9.    | 1 Ha |  |
| Current Land Grassland and woodland Use |                                    |         |           |                    |                             |                   | Character of Countrysi<br>Surrounding |               |                  | ide, woodland and dwellings |           |               |       |      |  |
| Brownfield/PDI                          | Brownfield/PDL Greenfield 🗸 Combir |         |           |                    |                             |                   | d Brownfield/PDL                      |               |                  |                             | На        | Greenfield    | k     | На   |  |
| Site Constra                            | ints                               |         |           |                    |                             |                   |                                       |               |                  |                             |           |               |       |      |  |
| Countryside (C                          | OM2)                               |         | ✓         | SINC               |                             | ✓                 | Infrastruct                           | ure           | / Utilities      | ✓                           | Othe      | er (details b | elow) | ✓    |  |
| Local Gap (E3)                          | )                                  |         | ✓         | SSSI               |                             |                   | Land Ownership                        |               | hip New Forest S |                             | Forest SP | PA Zone       |       |      |  |
| Conservation A                          | Area (E                            | 9)      |           | SPA/SAC/           | Ramsar                      | ~                 | Covenants/Tenants                     |               | enants           |                             | SINC      | C - SU4090    | 2010  |      |  |
| Listed Building                         | (E9)                               |         |           | AONB (E2           | )                           |                   | Access/Ransom Strips                  |               |                  | -                           |           |               |       |      |  |
| Historic Park & Garden (E9)             |                                    |         | Ancient W | Ancient Woodland 🗸 |                             | Contaminated Land |                                       |               | -                |                             |           |               |       |      |  |
| Public Open Space (LHW1)                |                                    |         | TPO       | PO ✓               |                             | Pollution (E8)    |                                       |               | -                |                             |           |               |       |      |  |
| Employment La                           | and (LE                            | E10)    |           | Flood Risk         | Zone                        |                   | Mineral Sa                            | afeg          | guarding         |                             | -         |               |       |      |  |

# Summary

|                |     | The site is available and promoted for development by the land owner, with interest                      |
|----------------|-----|----------------------------------------------------------------------------------------------------------|
| Year 1         |     | from a developer.                                                                                        |
| Year 2         |     | The site is located outside of the settlement                                                            |
| Year 3         | 100 | boundary of the TVBC Revised Local Plan DPD.                                                             |
| Year 4         | 100 | The site is adjacent to the village of Valley Park<br>which is identified as a Key Service Centre in the |
| Year 5         | 100 | Local Plan Settlement Hierarchy.                                                                         |
| Years 6-10     |     | Key Service Centres have access to identified                                                            |
| Years 11-15    |     | services and facilities including shops, bus                                                             |
| Years 15+      |     | routes, primary schools, employment and public                                                           |
| Total          | 300 | houses.                                                                                                  |
| Not Known      |     |                                                                                                          |
|                |     |                                                                                                          |
| or the New Loc |     |                                                                                                          |