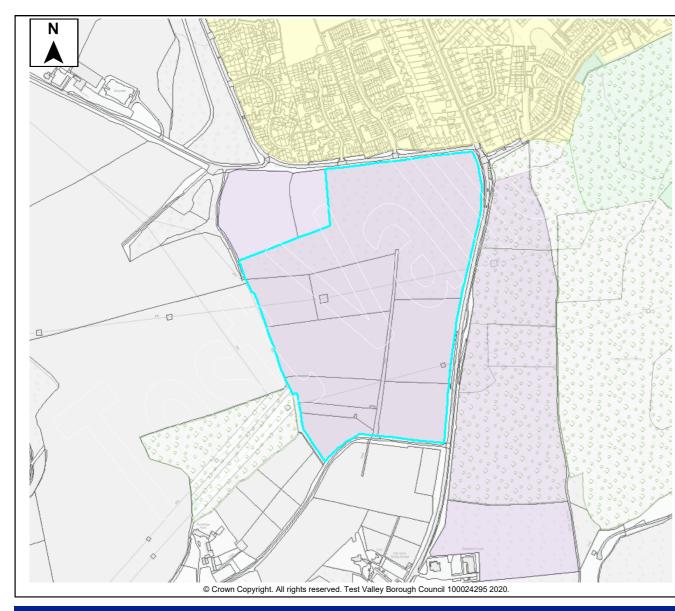

This document forms part of the evidence base for the New Local DPD. It provides information on available land, it does not allocate sites.

| Site Details                            |                                    |         |           |                    |                             |                   |                                       |               |                  |                             |           |               |       |      |  |
|-----------------------------------------|------------------------------------|---------|-----------|--------------------|-----------------------------|-------------------|---------------------------------------|---------------|------------------|-----------------------------|-----------|---------------|-------|------|--|
|                                         |                                    | Site N  | ame       | Land at            | Great Co                    | ovei              | rt                                    |               |                  |                             |           |               |       |      |  |
| SHELAA Ref                              | 62                                 | Settler | men       | t North Ba         | North Baddesley/Valley Park |                   |                                       |               |                  |                             |           |               |       |      |  |
| Parish/Ward                             | ish/Ward North Baddesley           |         |           |                    |                             |                   |                                       | Site Area 82. |                  | Developable Area            |           |               | 9.    | 1 Ha |  |
| Current Land Grassland and woodland Use |                                    |         |           |                    |                             |                   | Character of Countrysi<br>Surrounding |               |                  | ide, woodland and dwellings |           |               |       |      |  |
| Brownfield/PDI                          | Brownfield/PDL Greenfield 🗸 Combir |         |           |                    |                             |                   | d Brownfield/PDL                      |               |                  |                             | На        | Greenfield    | k     | На   |  |
| Site Constra                            | ints                               |         |           |                    |                             |                   |                                       |               |                  |                             |           |               |       |      |  |
| Countryside (C                          | OM2)                               |         | ✓         | SINC               |                             | ✓                 | Infrastruct                           | ure           | / Utilities      | ✓                           | Othe      | er (details b | elow) | ✓    |  |
| Local Gap (E3)                          | )                                  |         | ✓         | SSSI               |                             |                   | Land Ownership                        |               | hip New Forest S |                             | Forest SP | PA Zone       |       |      |  |
| Conservation A                          | Area (E                            | 9)      |           | SPA/SAC/           | Ramsar                      | ~                 | Covenants/Tenants                     |               | enants           |                             | SINC      | C - SU4090    | 2010  |      |  |
| Listed Building                         | (E9)                               |         |           | AONB (E2           | )                           |                   | Access/Ransom Strips                  |               |                  | -                           |           |               |       |      |  |
| Historic Park & Garden (E9)             |                                    |         | Ancient W | Ancient Woodland 🗸 |                             | Contaminated Land |                                       |               | -                |                             |           |               |       |      |  |
| Public Open Space (LHW1)                |                                    |         | TPO       | PO ✓               |                             | Pollution (E8)    |                                       |               | -                |                             |           |               |       |      |  |
| Employment La                           | and (LE                            | E10)    |           | Flood Risk         | Zone                        |                   | Mineral Sa                            | afeg          | guarding         |                             | -         |               |       |      |  |

# Summary

|                |     | The site is available and promoted for development by the land owner, with interest                      |
|----------------|-----|----------------------------------------------------------------------------------------------------------|
| Year 1         |     | from a developer.                                                                                        |
| Year 2         |     | The site is located outside of the settlement                                                            |
| Year 3         | 100 | boundary of the TVBC Revised Local Plan DPD.                                                             |
| Year 4         | 100 | The site is adjacent to the village of Valley Park<br>which is identified as a Key Service Centre in the |
| Year 5         | 100 | Local Plan Settlement Hierarchy.                                                                         |
| Years 6-10     |     | Key Service Centres have access to identified                                                            |
| Years 11-15    |     | services and facilities including shops, bus                                                             |
| Years 15+      |     | routes, primary schools, employment and public                                                           |
| Total          | 300 | houses.                                                                                                  |
| Not Known      |     |                                                                                                          |
|                |     |                                                                                                          |
| or the New Loc |     |                                                                                                          |