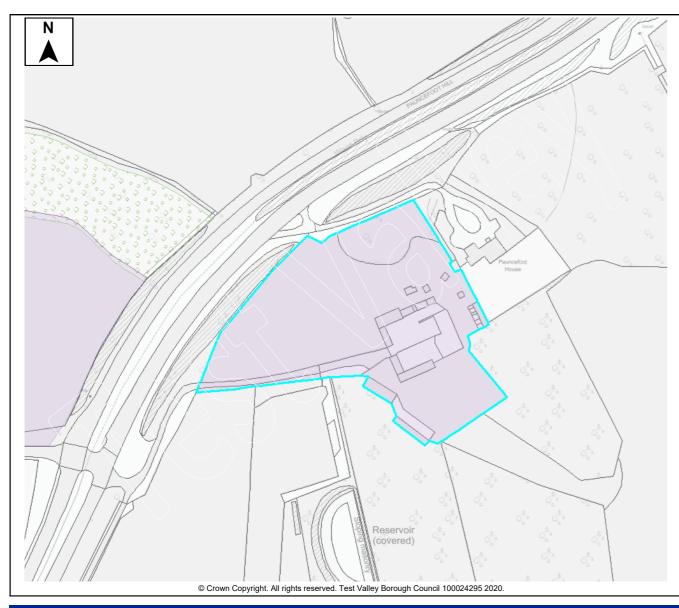

This document forms part of the evidence base for the New Local DPD. It provides information on available land, it does not allocate sites.

| Site Details                            |                                    |         |           |                    |                             |                   |                                       |               |                  |                             |           |               |       |      |  |
|-----------------------------------------|------------------------------------|---------|-----------|--------------------|-----------------------------|-------------------|---------------------------------------|---------------|------------------|-----------------------------|-----------|---------------|-------|------|--|
|                                         |                                    | Site N  | ame       | Land at            | Great Co                    | ovei              | rt                                    |               |                  |                             |           |               |       |      |  |
| SHELAA Ref                              | 62                                 | Settler | men       | t North Ba         | North Baddesley/Valley Park |                   |                                       |               |                  |                             |           |               |       |      |  |
| Parish/Ward                             | ish/Ward North Baddesley           |         |           |                    |                             |                   |                                       | Site Area 82. |                  | Developable Area            |           |               | 9.    | 1 Ha |  |
| Current Land Grassland and woodland Use |                                    |         |           |                    |                             |                   | Character of Countrysi<br>Surrounding |               |                  | ide, woodland and dwellings |           |               |       |      |  |
| Brownfield/PDI                          | Brownfield/PDL Greenfield 🗸 Combir |         |           |                    |                             |                   | d Brownfield/PDL                      |               |                  |                             | На        | Greenfield    | k     | На   |  |
| Site Constra                            | ints                               |         |           |                    |                             |                   |                                       |               |                  |                             |           |               |       |      |  |
| Countryside (C                          | OM2)                               |         | ✓         | SINC               |                             | ✓                 | Infrastruct                           | ure           | / Utilities      | ✓                           | Othe      | er (details b | elow) | ✓    |  |
| Local Gap (E3)                          | )                                  |         | ✓         | SSSI               |                             |                   | Land Ownership                        |               | hip New Forest S |                             | Forest SP | PA Zone       |       |      |  |
| Conservation A                          | Area (E                            | 9)      |           | SPA/SAC/           | Ramsar                      | ~                 | Covenants/Tenants                     |               | enants           |                             | SINC      | C - SU4090    | 2010  |      |  |
| Listed Building                         | (E9)                               |         |           | AONB (E2           | )                           |                   | Access/Ransom Strips                  |               |                  | -                           |           |               |       |      |  |
| Historic Park & Garden (E9)             |                                    |         | Ancient W | Ancient Woodland 🗸 |                             | Contaminated Land |                                       |               | -                |                             |           |               |       |      |  |
| Public Open Space (LHW1)                |                                    |         | TPO       | PO ✓               |                             | Pollution (E8)    |                                       |               | -                |                             |           |               |       |      |  |
| Employment La                           | and (LE                            | E10)    |           | Flood Risk         | Zone                        |                   | Mineral Sa                            | afeg          | guarding         |                             | -         |               |       |      |  |

### Hbic Local Ecological Network

|                                                                                     | Site Details        |          |         |       |                   |                           |         |                |                                |          |
|-------------------------------------------------------------------------------------|---------------------|----------|---------|-------|-------------------|---------------------------|---------|----------------|--------------------------------|----------|
|                                                                                     | SHELAA Ref          |          | Site Na | me    | Land south of Fle | exford R                  | ad      |                |                                |          |
|                                                                                     | SHELAA KEI          | 246      | Settlem | nent  | Valley Park       |                           |         |                |                                |          |
| A l'élétététététététététététététététététét                                          | Parish/Ward         | North E  | Baddes  | ley   |                   | Site                      | rea     | 18.6 Ha        | Developable Area               | 18.6 Ha  |
|                                                                                     | Current Land<br>Use | Grassl   | and an  | d woo | odland            | Char<br>Surro<br>Area     |         | -              | de, woodland and d             | wellings |
|                                                                                     | Brownfield/PD       | L        | Green   | field | ✓ Combir          | ied                       | Brow    | nfield/PDL     | Greenfield                     | I        |
|                                                                                     | Site Constraints    |          |         |       |                   |                           |         |                |                                |          |
|                                                                                     | Countryside (C      | COM2)    |         | √ S   | SINC              | <ul> <li>Infra</li> </ul> | tructu  | ure/ Utilities | Other (details b               | elow) 🗸  |
|                                                                                     | Local Gap (E3       | 5)       |         | ✓ S   | SSI               | Land                      | Owne    | ership         | Public Rights of               |          |
|                                                                                     | Conservation /      | Area (ES | 9)      | S     | SPA/SAC/Ramsar    | Cove                      | nants   | /Tenants       | New Forest SP                  |          |
|                                                                                     | Listed Building     | g (E9)   |         | A     | ONB (E2)          | Acce                      | ss/Ra   | nsom Strips    | SINC - SU4090<br>SU41402080, S | •        |
|                                                                                     | Historic Park 8     | & Garder | ו (E9)  | A     | Ancient Woodland  | Cont                      | amina   | ited Land      |                                |          |
|                                                                                     | Public Open S       | pace (Ll | HW1)    | Т     | PO                | Pollu                     | tion (E | Ξ8)            |                                |          |
| © Crown Copyright. All rights reserved. Test Valley Borough Council 100024295 2021. | Employment L        | and (LE  | 10)     | F     | lood Risk Zone    | Mine                      | al Sa   | feguarding     |                                |          |
| Proposed Development                                                                |                     | Summ     | ary     |       |                   |                           |         |                |                                |          |