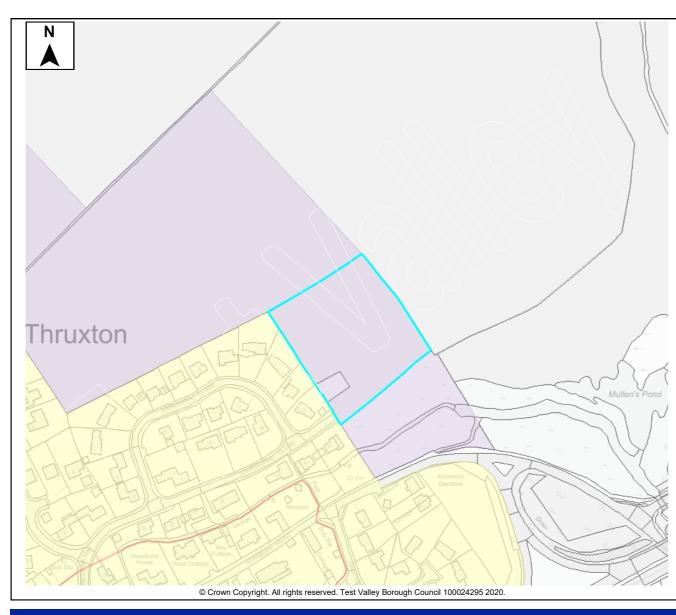

This document forms part of the evidence base for the New Local Plan DPD. It provides information on available land, it <u>does not</u> allocate sites.

| Site Details        |         |          |        |         |       |         |      |        |                   |      |             |       |         |              |          |         |
|---------------------|---------|----------|--------|---------|-------|---------|------|--------|-------------------|------|-------------|-------|---------|--------------|----------|---------|
|                     |         | Site N   | ame    | Greer   | n Gal | bles Fa | arm  |        |                   |      |             |       |         |              |          |         |
| SHELAA Ref          | 34      | Settler  | men    | t Middl | e Wa  | allop   |      |        |                   |      |             |       |         |              |          |         |
| Parish/Ward         | Nethe   | er Wallo | р      |         |       |         | :    | Site / | Area              |      | 3 Ha        | Dev   | elopa   | ble Area     |          | 3 Ha    |
| Current Land<br>Use | Agric   | ulture   |        |         |       |         |      | -      | acter (<br>oundin |      | Dwelling    | s and | d agrio | culture      | <u>.</u> |         |
| Brownfield/PDI      | -       | Greer    | nfield | b       |       | Comb    | ined | ✓      | Brow              | nfie | eld/PDL     | 0.3   | 5 Ha    | Greenfiel    | d ź      | 2.65 Ha |
| Site Constra        | ints    |          |        |         |       |         |      |        |                   |      |             |       |         |              |          |         |
| Countryside (C      | OM2)    |          | ✓      | SINC    |       |         |      | Infra  | struct            | ure  | / Utilities |       | Othe    | r (details t | pelow)   | ✓       |
| Local Gap (E3)      | )       |          |        | SSSI    |       |         |      | Land   | Own               | ers  | hip         |       | Villag  | ge Design    | Stater   | nent    |
| Conservation A      | Area (E | 9)       |        | SPA/SA  | C/Ra  | amsar   |      | Cove   | enants            | s/Te | enants      |       |         |              |          |         |
| Listed Building     | (E9)    |          |        | AONB (  | E2)   |         |      | Acce   | ss/Ra             | anso | om Strips   |       |         |              |          |         |
| Historic Park &     | Garde   | en (E9)  |        | Ancient | Woo   | dland   |      | Cont   | amina             | atec | d Land      |       |         |              |          |         |
| Public Open S       | bace (l | _HW1)    |        | TPO     |       |         |      | Pollu  | ition (I          | E8)  | )           |       |         |              |          |         |
| Employment La       | and (Ll | E10)     |        | Flood R | isk Z | one     |      | Mine   | ral Sa            | afeg | guarding    |       |         |              |          |         |