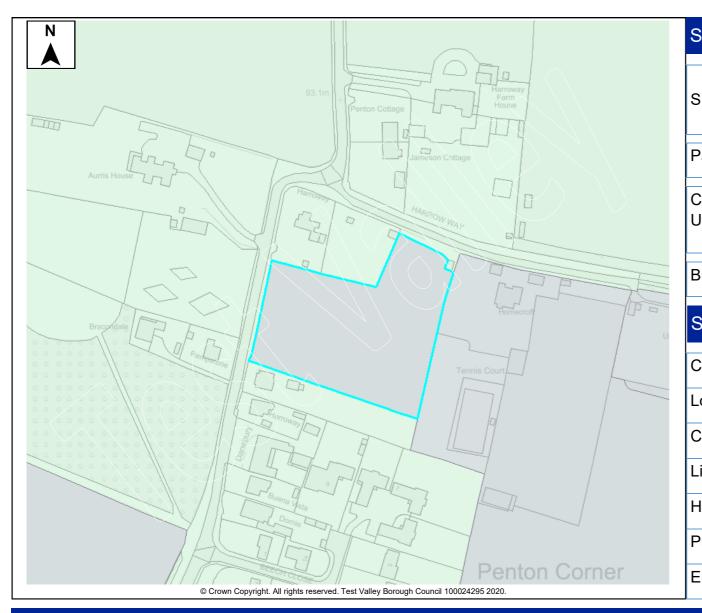

|                           | 000                                                                                                                                           | Settler | nent   | t N | Лidd | lle W | /allop |                                     |              |         |      |   |
|---------------------------|-----------------------------------------------------------------------------------------------------------------------------------------------|---------|--------|-----|------|-------|--------|-------------------------------------|--------------|---------|------|---|
| arish/Ward                | Nethe                                                                                                                                         | r Wallo | р      |     |      |       |        |                                     | Site A       | Area    |      | _ |
| urrent Land Paddock<br>se |                                                                                                                                               |         |        |     |      |       |        | Character of<br>Surrounding<br>Area |              |         |      |   |
| rownfield/PDL             | -                                                                                                                                             | Greer   | nfield | ł   |      | ✓     | Comb   | ined                                |              | Brow    | nfie | ; |
| ite Constrai              | nts                                                                                                                                           |         |        |     |      |       |        |                                     |              |         |      |   |
| ountryside (C             | OM2)                                                                                                                                          |         | ✓      | SIN | IC   |       |        |                                     | Infra        | structi | ure/ | _ |
| ocal Gap (E3)             | Area       field/PDL     Greenfield     ✓     Combined     Brownfiel       Constraints       ryside (COM2)     ✓     SINC     Infrastructure/ |         |        |     |      |       |        |                                     |              |         |      |   |
| onservation A             | vrea (E                                                                                                                                       | 9)      |        | SP  | A/S/ | AC/F  | Ramsar | ✓                                   | Covenants/Te |         |      | r |

AONB (E2)

TPO

Ancient Woodland

Flood Risk Zone

2 Acres, School Lane

Site Name

363

Summary

| nitted  | The site is available and promoted for development by the land owner, but to date has                                                                | Η             |
|---------|------------------------------------------------------------------------------------------------------------------------------------------------------|---------------|
| y)      | had no interest from developers.                                                                                                                     | A<br>pa       |
|         | The site is located outside of the settlement<br>boundary of the TVBC Revised Local Plan DPD.<br>The closest settlement is the village of Middle     | m<br>bi<br>th |
|         | Wallop which is identified as Countryside in the Local Plan Settlement Hierarchy.                                                                    | u             |
|         | Development away from the defined settlements<br>is unlikely to meet all the elements of sustainable<br>development considering access to a range of |               |
| 11<br>✓ | facilities.                                                                                                                                          | ~             |
| al Plan |                                                                                                                                                      |               |

This document forms part of the evidence base for the next Local P DPD. It provides information on available land, it does not allocate sites.

|          | 0.58 Ha | Developa | ble Area   | 0.58 Ha |
|----------|---------|----------|------------|---------|
| of<br>ng | Residen | tial     |            |         |
| vnfie    | eld/PDL |          | Greenfield |         |