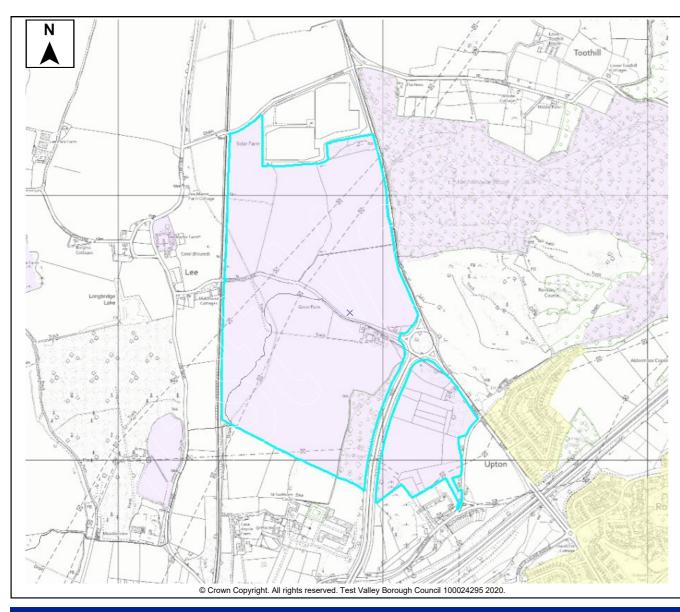

This document forms part of the evidence base for the New Local DPD. It provides information on available land, it does not allocate sites.

| Site Details                            |                                    |         |           |                    |                             |                   |                                       |               |                  |                             |           |               |       |      |  |
|-----------------------------------------|------------------------------------|---------|-----------|--------------------|-----------------------------|-------------------|---------------------------------------|---------------|------------------|-----------------------------|-----------|---------------|-------|------|--|
|                                         |                                    | Site N  | ame       | Land at            | Great Co                    | ovei              | rt                                    |               |                  |                             |           |               |       |      |  |
| SHELAA Ref                              | 62                                 | Settler | men       | t North Ba         | North Baddesley/Valley Park |                   |                                       |               |                  |                             |           |               |       |      |  |
| Parish/Ward                             | ish/Ward North Baddesley           |         |           |                    |                             |                   |                                       | Site Area 82. |                  | Developable Area            |           |               | 9.    | 1 Ha |  |
| Current Land Grassland and woodland Use |                                    |         |           |                    |                             |                   | Character of Countrysi<br>Surrounding |               |                  | ide, woodland and dwellings |           |               |       |      |  |
| Brownfield/PDI                          | Brownfield/PDL Greenfield 🗸 Combir |         |           |                    |                             |                   | d Brownfield/PDL                      |               |                  |                             | На        | Greenfield    | k     | На   |  |
| Site Constra                            | ints                               |         |           |                    |                             |                   |                                       |               |                  |                             |           |               |       |      |  |
| Countryside (C                          | OM2)                               |         | ✓         | SINC               |                             | ✓                 | Infrastruct                           | ure           | / Utilities      | ✓                           | Othe      | er (details b | elow) | ✓    |  |
| Local Gap (E3)                          | )                                  |         | ✓         | SSSI               |                             |                   | Land Ownership                        |               | hip New Forest S |                             | Forest SP | PA Zone       |       |      |  |
| Conservation A                          | Area (E                            | 9)      |           | SPA/SAC/           | Ramsar                      | ~                 | Covenants/Tenants                     |               | enants           |                             | SINC      | C - SU4090    | 2010  |      |  |
| Listed Building                         | (E9)                               |         |           | AONB (E2           | )                           |                   | Access/Ransom Strips                  |               |                  | -                           |           |               |       |      |  |
| Historic Park & Garden (E9)             |                                    |         | Ancient W | Ancient Woodland 🗸 |                             | Contaminated Land |                                       |               | -                |                             |           |               |       |      |  |
| Public Open Space (LHW1)                |                                    |         | TPO       | PO ✓               |                             | Pollution (E8)    |                                       |               | -                |                             |           |               |       |      |  |
| Employment La                           | and (LE                            | E10)    |           | Flood Risk         | Zone                        |                   | Mineral Sa                            | afeg          | guarding         |                             | -         |               |       |      |  |