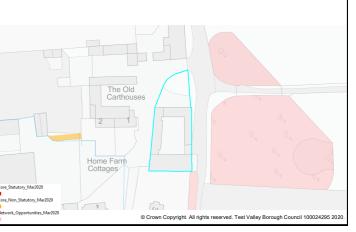

|                           | 000                                                                                                                                           | Settler | nent   | t N | Лidd | lle W | /allop |                                     |              |         |      |   |
|---------------------------|-----------------------------------------------------------------------------------------------------------------------------------------------|---------|--------|-----|------|-------|--------|-------------------------------------|--------------|---------|------|---|
| arish/Ward                | Nethe                                                                                                                                         | r Wallo | р      |     |      |       |        |                                     | Site A       | Area    |      | _ |
| urrent Land Paddock<br>se |                                                                                                                                               |         |        |     |      |       |        | Character of<br>Surrounding<br>Area |              |         |      |   |
| rownfield/PDL             | -                                                                                                                                             | Greer   | nfield | ł   |      | ✓     | Comb   | ined                                |              | Brow    | nfie | ; |
| ite Constrai              | nts                                                                                                                                           |         |        |     |      |       |        |                                     |              |         |      |   |
| ountryside (C             | OM2)                                                                                                                                          |         | ✓      | SIN | IC   |       |        |                                     | Infra        | structi | ure/ | _ |
| ocal Gap (E3)             | Area       field/PDL     Greenfield     ✓     Combined     Brownfiel       Constraints       ryside (COM2)     ✓     SINC     Infrastructure/ |         |        |     |      |       |        |                                     |              |         |      |   |
| onservation A             | vrea (E                                                                                                                                       | 9)      |        | SP  | A/S/ | AC/F  | Ramsar | ✓                                   | Covenants/Te |         |      | r |

AONB (E2)

TPO

Ancient Woodland

Flood Risk Zone

2 Acres, School Lane

Site Name

363

Summary

This document forms part of the evidence base for the next Local P DPD. It provides information on available land, it does not allocate sites.

|          | 0.58 Ha | Developa | ble Area   | 0.58 Ha |
|----------|---------|----------|------------|---------|
| of<br>ng | Residen | tial     |            |         |
| vnfie    | eld/PDL |          | Greenfield |         |