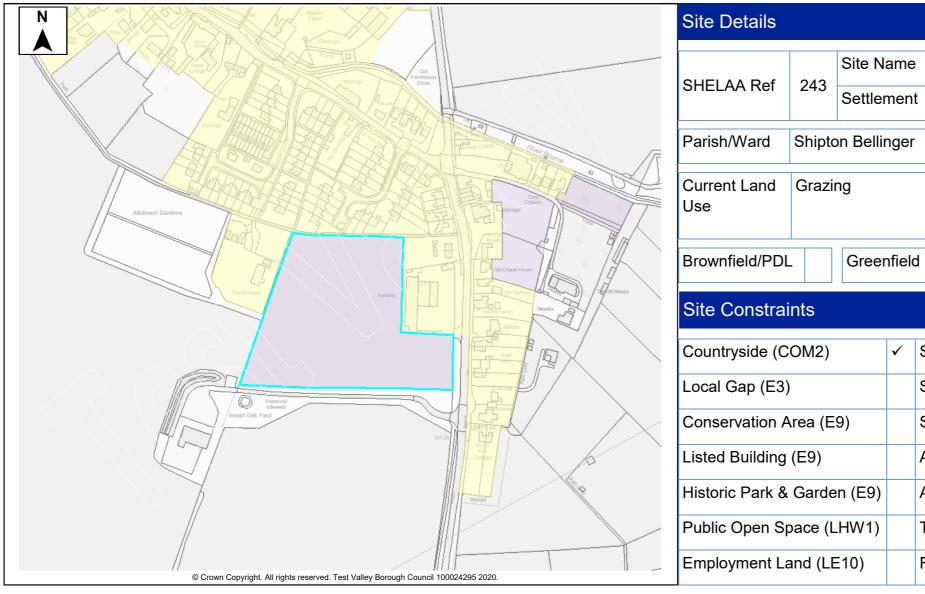

# Summary

Site Name

Settlement Middle Wallop

417

| b  | The site is available and promoted for              | ŀ  |
|----|-----------------------------------------------------|----|
|    | development by the land owner, with interest        | 1  |
|    | from a developer.                                   | F  |
|    | The site is located within of the settlement        | r  |
|    | boundary of the TVBC Revised Local Plan DPD.        | k  |
|    | The site is located in the village of Middle Wallop | t  |
| _  | which is identified as Countryside in the Local     |    |
|    | Plan Settlement Hierarchy.                          |    |
|    | Development away from the defined settlements       |    |
|    | is unlikely to meet all the elements of sustainable |    |
|    | development considering access to a range of        |    |
|    | facilities.                                         |    |
|    |                                                     |    |
|    |                                                     |    |
|    |                                                     |    |
| in |                                                     | Co |

Nether Wallop

Agricultural

Land at Middle Wallop

Combined

Middle Wallop

✓

| nitted | The site is available and promoted for                                                     |  |
|--------|--------------------------------------------------------------------------------------------|--|
| ')     | development by the land owner, currently there                                             |  |
| 85     | is no interest from a developer.                                                           |  |
| 85     | The site is located outside of the settlement boundary of the TVBC Revised Local Plan DPD. |  |
|        | The site is adjacent to the village of Over Wallop                                         |  |
|        | which is identified as a Rural Village in the Local                                        |  |
|        | Plan Settlement Hierarchy.                                                                 |  |
|        | Rural Villages do not contain the range and                                                |  |
|        | number of facilities and services or have the                                              |  |
|        | same accessibility as larger settlements.                                                  |  |
| 170    |                                                                                            |  |
|        |                                                                                            |  |