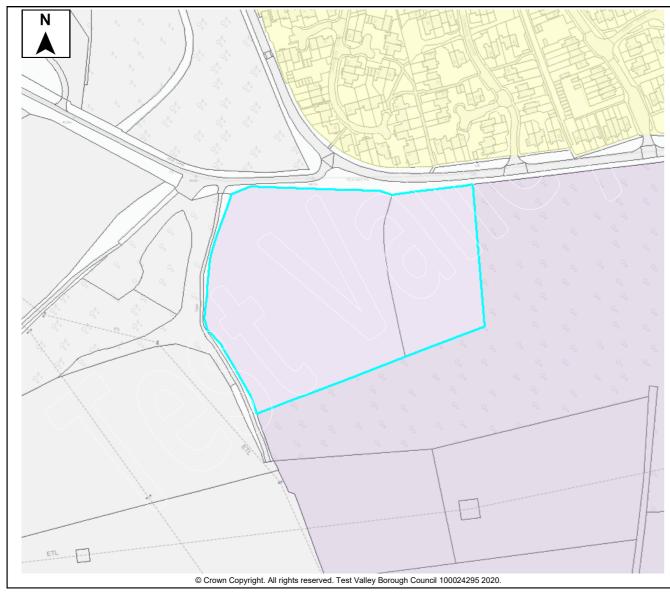

### Hbic Local Ecological Network

An ecological network is a group of habitat patches that species can move easily between, maintaining ecological function and conserving biodiversity. This site does not include any of the features identified in the ecological network.