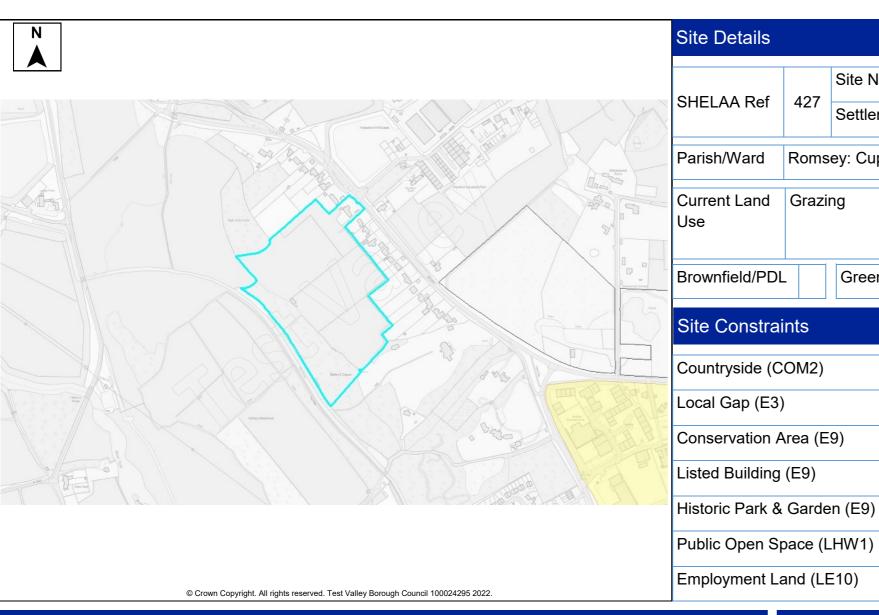

This document forms part of the evidence base for the New Local Plan DPD. It provides information on available land, it <u>does not</u> allocate sites.

| Site Details        |         |          |        |         |       |         |      |        |                   |      |             |       |         |              |          |         |
|---------------------|---------|----------|--------|---------|-------|---------|------|--------|-------------------|------|-------------|-------|---------|--------------|----------|---------|
|                     |         | Site N   | ame    | Greer   | n Gal | bles Fa | arm  |        |                   |      |             |       |         |              |          |         |
| SHELAA Ref          | 34      | Settler  | men    | t Middl | e Wa  | allop   |      |        |                   |      |             |       |         |              |          |         |
| Parish/Ward         | Nethe   | er Wallo | р      |         |       |         | :    | Site / | Area              |      | 3 Ha        | Dev   | elopa   | ble Area     |          | 3 Ha    |
| Current Land<br>Use | Agric   | ulture   |        |         |       |         |      | -      | acter (<br>oundin |      | Dwelling    | s and | d agrio | culture      | <u>.</u> |         |
| Brownfield/PDI      | -       | Greer    | nfield | b       |       | Comb    | ined | ✓      | Brow              | nfie | eld/PDL     | 0.3   | 5 Ha    | Greenfiel    | d ź      | 2.65 Ha |
| Site Constra        | ints    |          |        |         |       |         |      |        |                   |      |             |       |         |              |          |         |
| Countryside (C      | OM2)    |          | ✓      | SINC    |       |         |      | Infra  | struct            | ure  | / Utilities |       | Othe    | r (details t | pelow)   | ✓       |
| Local Gap (E3)      | )       |          |        | SSSI    |       |         |      | Land   | Own               | ers  | hip         |       | Villag  | ge Design    | Stater   | nent    |
| Conservation A      | Area (E | 9)       |        | SPA/SA  | C/Ra  | amsar   |      | Cove   | enants            | s/Te | enants      |       |         |              |          |         |
| Listed Building     | (E9)    |          |        | AONB (  | E2)   |         |      | Acce   | ss/Ra             | anso | om Strips   |       |         |              |          |         |
| Historic Park &     | Garde   | en (E9)  |        | Ancient | Woo   | dland   |      | Cont   | amina             | atec | d Land      |       |         |              |          |         |
| Public Open S       | bace (l | _HW1)    |        | TPO     |       |         |      | Pollu  | ition (I          | E8)  | )           |       |         |              |          |         |
| Employment La       | and (Ll | E10)     |        | Flood R | isk Z | one     |      | Mine   | ral Sa            | afeg | guarding    |       |         |              |          |         |

# Summary

| nitted<br>/) | The site is available and promoted for development by the land owner, with interest from a developers.                                                                                                                                 |  |
|--------------|----------------------------------------------------------------------------------------------------------------------------------------------------------------------------------------------------------------------------------------|--|
|              | The site is located outside of the settlement<br>boundary of the TVBC Revised Local Plan DPD.<br>The site is adjacent to the village of Middle<br>Wallop which is identified as Countryside in the<br>Local Plan Settlement Hierarchy. |  |
|              | Development away from the defined settlements<br>is unlikely to meet all the elements of sustainable<br>development considering access to a range of                                                                                   |  |
| 40<br>✓      | facilities.                                                                                                                                                                                                                            |  |
| al Plan      |                                                                                                                                                                                                                                        |  |