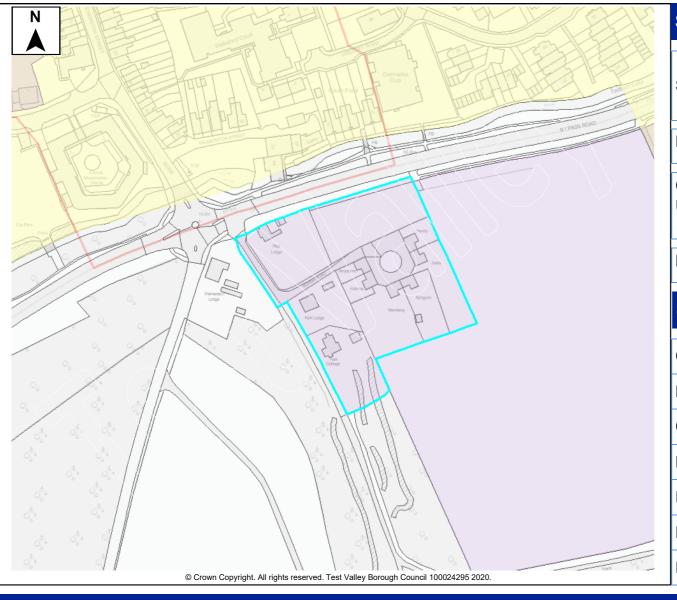

This document forms part of the evidence base for the New Local DPD. It provides information on available land, it does not allocate sites.

| Site Details                            |                                    |         |           |                    |                             |                   |                                       |               |                  |                             |           |               |       |      |  |
|-----------------------------------------|------------------------------------|---------|-----------|--------------------|-----------------------------|-------------------|---------------------------------------|---------------|------------------|-----------------------------|-----------|---------------|-------|------|--|
|                                         |                                    | Site N  | ame       | Land at            | Great Co                    | ovei              | rt                                    |               |                  |                             |           |               |       |      |  |
| SHELAA Ref                              | 62                                 | Settler | men       | t North Ba         | North Baddesley/Valley Park |                   |                                       |               |                  |                             |           |               |       |      |  |
| Parish/Ward                             | ish/Ward North Baddesley           |         |           |                    |                             |                   |                                       | Site Area 82. |                  | Developable Area            |           |               | 9.    | 1 Ha |  |
| Current Land Grassland and woodland Use |                                    |         |           |                    |                             |                   | Character of Countrysi<br>Surrounding |               |                  | ide, woodland and dwellings |           |               |       |      |  |
| Brownfield/PDI                          | Brownfield/PDL Greenfield 🗸 Combir |         |           |                    |                             |                   | d Brownfield/PDL                      |               |                  |                             | На        | Greenfield    | k     | На   |  |
| Site Constra                            | ints                               |         |           |                    |                             |                   |                                       |               |                  |                             |           |               |       |      |  |
| Countryside (C                          | OM2)                               |         | ✓         | SINC               |                             | ✓                 | Infrastruct                           | ure           | / Utilities      | ✓                           | Othe      | er (details b | elow) | ✓    |  |
| Local Gap (E3)                          | )                                  |         | ✓         | SSSI               |                             |                   | Land Ownership                        |               | hip New Forest S |                             | Forest SP | PA Zone       |       |      |  |
| Conservation A                          | Area (E                            | 9)      |           | SPA/SAC/           | Ramsar                      | ~                 | Covenants/Tenants                     |               | enants           |                             | SINC      | C - SU4090    | 2010  |      |  |
| Listed Building                         | (E9)                               |         |           | AONB (E2           | )                           |                   | Access/Ransom Strips                  |               |                  | -                           |           |               |       |      |  |
| Historic Park & Garden (E9)             |                                    |         | Ancient W | Ancient Woodland 🗸 |                             | Contaminated Land |                                       |               | -                |                             |           |               |       |      |  |
| Public Open Space (LHW1)                |                                    |         | TPO       | PO ✓               |                             | Pollution (E8)    |                                       |               | -                |                             |           |               |       |      |  |
| Employment La                           | and (LE                            | E10)    |           | Flood Risk         | Zone                        |                   | Mineral Sa                            | afeg          | guarding         |                             | -         |               |       |      |  |