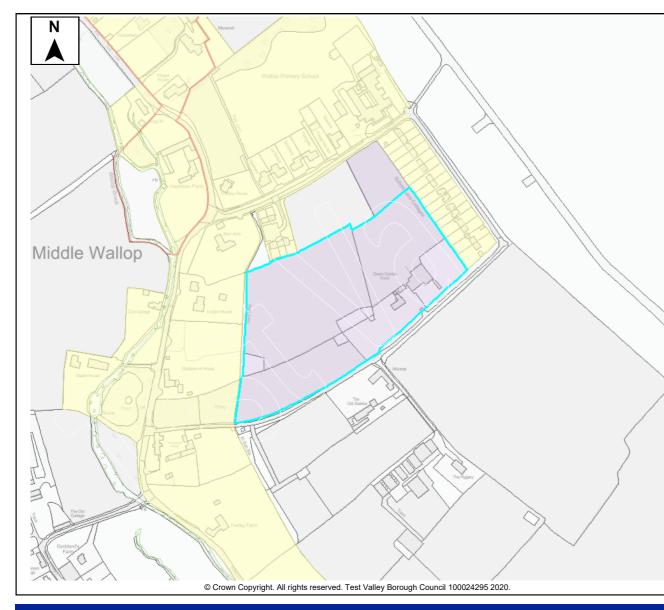

This document forms part of the evidence base for the New Local Plan DPD. It provides information on available land, it <u>does not</u> allocate sites.

| Site Details        |         |          |        |         |       |         |      |        |                   |      |             |       |         |              |          |         |
|---------------------|---------|----------|--------|---------|-------|---------|------|--------|-------------------|------|-------------|-------|---------|--------------|----------|---------|
|                     |         | Site N   | ame    | Greer   | n Gal | bles Fa | arm  |        |                   |      |             |       |         |              |          |         |
| SHELAA Ref          | 34      | Settler  | men    | t Middl | e Wa  | allop   |      |        |                   |      |             |       |         |              |          |         |
| Parish/Ward         | Nethe   | er Wallo | р      |         |       |         | :    | Site / | Area              |      | 3 Ha        | Dev   | elopa   | ble Area     |          | 3 Ha    |
| Current Land<br>Use | Agric   | ulture   |        |         |       |         |      | -      | acter (<br>oundin |      | Dwelling    | s and | d agrio | culture      | <u>.</u> |         |
| Brownfield/PDI      | -       | Greer    | nfield | b       |       | Comb    | ined | ✓      | Brow              | nfie | eld/PDL     | 0.3   | 5 Ha    | Greenfiel    | d ź      | 2.65 Ha |
| Site Constra        | ints    |          |        |         |       |         |      |        |                   |      |             |       |         |              |          |         |
| Countryside (C      | OM2)    |          | ✓      | SINC    |       |         |      | Infra  | struct            | ure  | / Utilities |       | Othe    | r (details t | pelow)   | ✓       |
| Local Gap (E3)      | )       |          |        | SSSI    |       |         |      | Land   | Own               | ers  | hip         |       | Villag  | ge Design    | Stater   | nent    |
| Conservation A      | Area (E | 9)       |        | SPA/SA  | C/Ra  | amsar   |      | Cove   | enants            | s/Te | enants      |       |         |              |          |         |
| Listed Building     | (E9)    |          |        | AONB (  | E2)   |         |      | Acce   | ss/Ra             | anso | om Strips   |       |         |              |          |         |
| Historic Park &     | Garde   | en (E9)  |        | Ancient | Woo   | dland   |      | Cont   | amina             | atec | d Land      |       |         |              |          |         |
| Public Open S       | bace (l | _HW1)    |        | TPO     |       |         |      | Pollu  | ition (I          | E8)  | )           |       |         |              |          |         |
| Employment La       | and (Ll | E10)     |        | Flood R | isk Z | one     |      | Mine   | ral Sa            | afeg | guarding    |       |         |              |          |         |

# Summary

| nitted<br>/) | The site is available and promoted for development by the land owner, with interest from a developers.                                                                                                                                 |  |
|--------------|----------------------------------------------------------------------------------------------------------------------------------------------------------------------------------------------------------------------------------------|--|
|              | The site is located outside of the settlement<br>boundary of the TVBC Revised Local Plan DPD.<br>The site is adjacent to the village of Middle<br>Wallop which is identified as Countryside in the<br>Local Plan Settlement Hierarchy. |  |
|              | Development away from the defined settlements<br>is unlikely to meet all the elements of sustainable<br>development considering access to a range of                                                                                   |  |
| 40<br>✓      | facilities.                                                                                                                                                                                                                            |  |
| al Plan      |                                                                                                                                                                                                                                        |  |