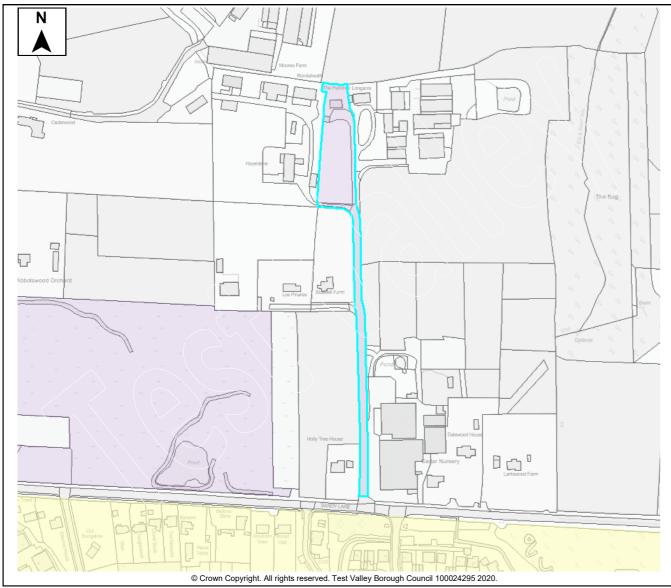

This document forms part of the evidence base for the New Local Pla DPD. It provides information on available land, it <u>does not</u> allocate sit

| Site Details        |         |          |       |            |          |      |                         |      |             |      |       |               |        |         |
|---------------------|---------|----------|-------|------------|----------|------|-------------------------|------|-------------|------|-------|---------------|--------|---------|
|                     |         | Site N   | ame   | Land at    | School I | ane  | 9                       |      |             |      |       |               |        |         |
| SHELAA Ref          | 355     | Settler  | men   | t Middle V | Vallop   |      |                         |      |             |      |       |               |        |         |
| Parish/Ward         | Nethe   | er Wallo | р     |            |          |      | Site Area               |      | 0.32 Ha     | Deve | elopa | able Area     | (      | ).32 Ha |
| Current Land<br>Use | Padd    | ock      |       |            |          |      | Character<br>Surroundir |      | Resident    | ial  |       |               |        |         |
| Brownfield/PDI      | -       | Greer    | nfiel | √ b        | Comb     | inec | Brow                    | nfie | eld/PDL     |      | На    | Greenfiel     | d      | На      |
| Site Constra        | ints    |          |       |            |          |      |                         |      |             |      |       |               |        |         |
| Countryside (C      | OM2)    |          | ✓     | SINC       |          |      | Infrastruct             | ure  | / Utilities |      | Othe  | er (details b | pelow) | ✓       |
| Local Gap (E3)      |         |          |       | SSSI       |          |      | Land Own                | ers  | hip         | `    | Villa | ge Design     | Stater | nent    |
| Conservation A      | Area (E | 9)       |       | SPA/SAC/   | Ramsar   | ~    | Covenants               | s/Te | enants      |      |       |               |        |         |
| Listed Building     | (E9)    |          |       | AONB (E2   | )        |      | Access/Ra               | anso | om Strips   |      |       |               |        |         |
| Historic Park &     | Garde   | en (E9)  |       | Ancient W  | oodland  |      | Contamina               | ateo | d Land      |      |       |               |        |         |
| Public Open S       | bace (L | .HW1)    |       | TPO        |          |      | Pollution (             | E8)  | )           |      |       |               |        |         |
| Employment La       | and (LE | E10)     |       | Flood Risk | Zone     |      | Mineral Sa              | afeg | guarding    |      |       |               |        |         |

# Summary

| Phasing if per<br>(Dwellings onl  |   | The site is available and promoted for development by the land owner, but to date has               |   |
|-----------------------------------|---|-----------------------------------------------------------------------------------------------------|---|
| Year 1                            |   | had no interest from developers.                                                                    |   |
| Year 2                            |   | The site is located outside of the settlement                                                       |   |
| Year 3                            | 2 | boundary of the TVBC Revised Local Plan DPD.                                                        |   |
| Year 4                            | 3 | The closest settlement is the village of Middle<br>Wallop which is identified as Countryside in the |   |
| Year 5                            |   | Local Plan Settlement Hierarchy.                                                                    |   |
| Years 6-10                        |   | Development away from the defined settlements                                                       |   |
| Years 11-15                       |   | is unlikely to meet all the elements of sustainable                                                 |   |
| Years 15+                         |   | development considering access to a range of                                                        |   |
| Total                             | 5 | facilities.                                                                                         |   |
| Not Known                         |   |                                                                                                     | 1 |
|                                   |   |                                                                                                     |   |
| or the New Loc<br>does not alloca |   |                                                                                                     |   |