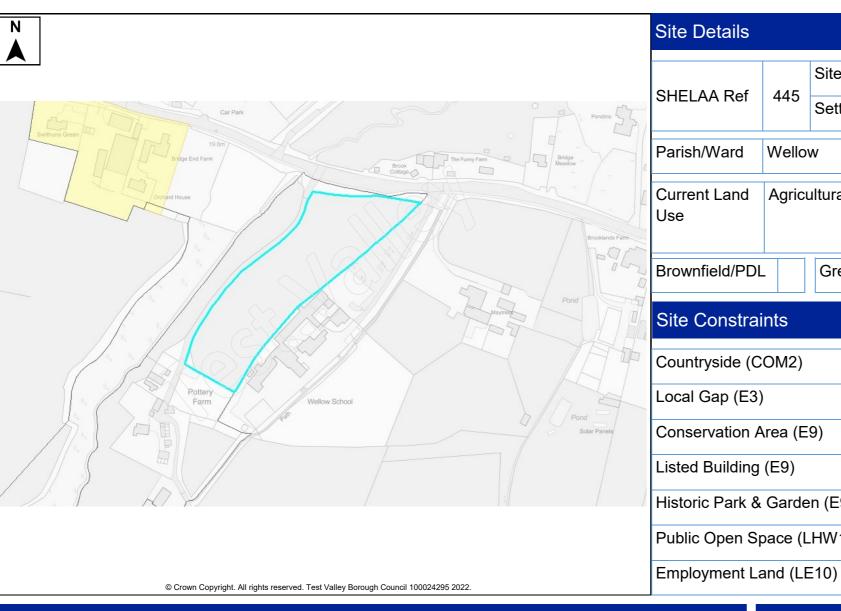

This document forms part of the evidence base for the New Local Plan DPD. It provides information on available land, it <u>does not</u> allocate sites.

| Site Details        |         |          |        |         |       |         |      |        |                   |      |             |       |         |              |          |         |
|---------------------|---------|----------|--------|---------|-------|---------|------|--------|-------------------|------|-------------|-------|---------|--------------|----------|---------|
|                     |         | Site N   | ame    | Greer   | n Gal | bles Fa | arm  |        |                   |      |             |       |         |              |          |         |
| SHELAA Ref          | 34      | Settler  | men    | t Middl | e Wa  | allop   |      |        |                   |      |             |       |         |              |          |         |
| Parish/Ward         | Nethe   | er Wallo | р      |         |       |         | :    | Site / | Area              |      | 3 Ha        | Dev   | elopa   | ble Area     |          | 3 Ha    |
| Current Land<br>Use | Agric   | ulture   |        |         |       |         |      | -      | acter (<br>oundin |      | Dwelling    | s and | d agrio | culture      | <u>.</u> |         |
| Brownfield/PDI      | -       | Greer    | nfield | b       |       | Comb    | ined | ✓      | Brow              | nfie | eld/PDL     | 0.3   | 5 Ha    | Greenfiel    | d ź      | 2.65 Ha |
| Site Constra        | ints    |          |        |         |       |         |      |        |                   |      |             |       |         |              |          |         |
| Countryside (C      | OM2)    |          | ✓      | SINC    |       |         |      | Infra  | struct            | ure  | / Utilities |       | Othe    | r (details t | pelow)   | ✓       |
| Local Gap (E3)      | )       |          |        | SSSI    |       |         |      | Land   | Own               | ers  | hip         |       | Villag  | ge Design    | Stater   | nent    |
| Conservation A      | Area (E | 9)       |        | SPA/SA  | C/Ra  | amsar   |      | Cove   | enants            | s/Te | enants      |       |         |              |          |         |
| Listed Building     | (E9)    |          |        | AONB (  | E2)   |         |      | Acce   | ss/Ra             | anso | om Strips   |       |         |              |          |         |
| Historic Park &     | Garde   | en (E9)  |        | Ancient | Woo   | dland   |      | Cont   | amina             | atec | d Land      |       |         |              |          |         |
| Public Open S       | bace (l | _HW1)    |        | TPO     |       |         |      | Pollu  | ition (I          | E8)  | )           |       |         |              |          |         |
| Employment La       | and (Ll | E10)     |        | Flood R | isk Z | one     |      | Mine   | ral Sa            | afeg | guarding    |       |         |              |          |         |