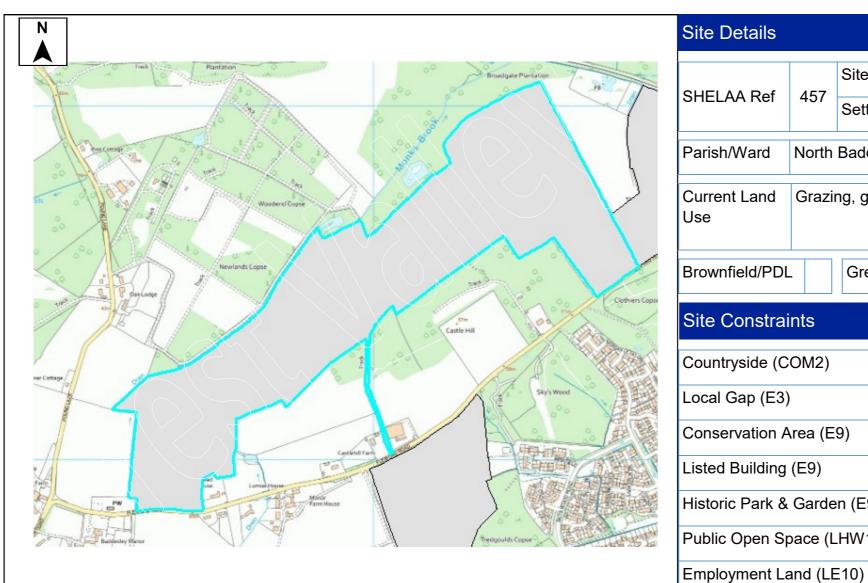

This document forms part of the evidence base for the New Local DPD. It provides information on available land, it does not allocate sites.

| Site Details                            |                                    |         |           |                    |                             |                   |                                       |               |                  |                             |           |               |       |      |  |
|-----------------------------------------|------------------------------------|---------|-----------|--------------------|-----------------------------|-------------------|---------------------------------------|---------------|------------------|-----------------------------|-----------|---------------|-------|------|--|
|                                         |                                    | Site N  | ame       | Land at            | Great Co                    | ovei              | rt                                    |               |                  |                             |           |               |       |      |  |
| SHELAA Ref                              | 62                                 | Settler | men       | t North Ba         | North Baddesley/Valley Park |                   |                                       |               |                  |                             |           |               |       |      |  |
| Parish/Ward                             | ish/Ward North Baddesley           |         |           |                    |                             |                   |                                       | Site Area 82. |                  | Developable Area            |           |               | 9.    | 1 Ha |  |
| Current Land Grassland and woodland Use |                                    |         |           |                    |                             |                   | Character of Countrysi<br>Surrounding |               |                  | ide, woodland and dwellings |           |               |       |      |  |
| Brownfield/PDI                          | Brownfield/PDL Greenfield 🗸 Combir |         |           |                    |                             |                   | d Brownfield/PDL                      |               |                  |                             | На        | Greenfield    | k     | На   |  |
| Site Constra                            | ints                               |         |           |                    |                             |                   |                                       |               |                  |                             |           |               |       |      |  |
| Countryside (C                          | OM2)                               |         | ✓         | SINC               |                             | ✓                 | Infrastruct                           | ure           | / Utilities      | ✓                           | Othe      | er (details b | elow) | ✓    |  |
| Local Gap (E3)                          | )                                  |         | ✓         | SSSI               |                             |                   | Land Ownership                        |               | hip New Forest S |                             | Forest SP | PA Zone       |       |      |  |
| Conservation A                          | Area (E                            | 9)      |           | SPA/SAC/           | Ramsar                      | ~                 | Covenants/Tenants                     |               | enants           |                             | SINC      | C - SU4090    | 2010  |      |  |
| Listed Building                         | (E9)                               |         |           | AONB (E2           | )                           |                   | Access/Ransom Strips                  |               |                  | -                           |           |               |       |      |  |
| Historic Park & Garden (E9)             |                                    |         | Ancient W | Ancient Woodland 🗸 |                             | Contaminated Land |                                       |               | -                |                             |           |               |       |      |  |
| Public Open Space (LHW1)                |                                    |         | TPO       | PO ✓               |                             | Pollution (E8)    |                                       |               | -                |                             |           |               |       |      |  |
| Employment La                           | and (LE                            | E10)    |           | Flood Risk         | Zone                        |                   | Mineral Sa                            | afeg          | guarding         |                             | -         |               |       |      |  |

# Summary

|                |     | The site is available and promoted for development by the land owner, with interest                      |
|----------------|-----|----------------------------------------------------------------------------------------------------------|
| Year 1         |     | from a developer.                                                                                        |
| Year 2         |     | The site is located outside of the settlement                                                            |
| Year 3         | 100 | boundary of the TVBC Revised Local Plan DPD.                                                             |
| Year 4         | 100 | The site is adjacent to the village of Valley Park<br>which is identified as a Key Service Centre in the |
| Year 5         | 100 | Local Plan Settlement Hierarchy.                                                                         |
| Years 6-10     |     | Key Service Centres have access to identified                                                            |
| Years 11-15    |     | services and facilities including shops, bus                                                             |
| Years 15+      |     | routes, primary schools, employment and public                                                           |
| Total          | 300 | houses.                                                                                                  |
| Not Known      |     |                                                                                                          |
|                |     |                                                                                                          |
| or the New Loc |     |                                                                                                          |

### Hbic Local Ecological Network

|                                                                                     | Site Details        |          |         |       |                   |                           |         |                |                                |          |
|-------------------------------------------------------------------------------------|---------------------|----------|---------|-------|-------------------|---------------------------|---------|----------------|--------------------------------|----------|
|                                                                                     | SHELAA Ref          |          | Site Na | me    | Land south of Fle | exford R                  | ad      |                |                                |          |
|                                                                                     | SHELAA KEI          | 246      | Settlem | nent  | Valley Park       |                           |         |                |                                |          |
| A l'élétététététététététététététététététét                                          | Parish/Ward         | North E  | Baddes  | ley   |                   | Site                      | rea     | 18.6 Ha        | Developable Area               | 18.6 Ha  |
|                                                                                     | Current Land<br>Use | Grassl   | and an  | d woo | odland            | Char<br>Surro<br>Area     |         | -              | de, woodland and d             | wellings |
|                                                                                     | Brownfield/PD       | L        | Green   | field | ✓ Combir          | ied                       | Brow    | nfield/PDL     | Greenfield                     | I        |
|                                                                                     | Site Constraints    |          |         |       |                   |                           |         |                |                                |          |
|                                                                                     | Countryside (C      | COM2)    |         | √ S   | SINC              | <ul> <li>Infra</li> </ul> | tructu  | ure/ Utilities | Other (details b               | elow) 🗸  |
|                                                                                     | Local Gap (E3       | 5)       |         | ✓ S   | SSI               | Land                      | Owne    | ership         | Public Rights of               |          |
|                                                                                     | Conservation /      | Area (ES | 9)      | S     | SPA/SAC/Ramsar    | Cove                      | nants   | /Tenants       | New Forest SP                  |          |
|                                                                                     | Listed Building     | g (E9)   |         | A     | ONB (E2)          | Acce                      | ss/Ra   | nsom Strips    | SINC - SU4090<br>SU41402080, S | •        |
|                                                                                     | Historic Park 8     | & Garder | ו (E9)  | A     | Ancient Woodland  | Cont                      | amina   | ited Land      |                                |          |
|                                                                                     | Public Open S       | pace (Ll | HW1)    | Т     | PO                | Pollu                     | tion (E | Ξ8)            |                                |          |
| © Crown Copyright. All rights reserved. Test Valley Borough Council 100024295 2021. | Employment L        | and (LE  | 10)     | F     | lood Risk Zone    | Mine                      | al Sa   | feguarding     |                                |          |
| Proposed Development                                                                |                     | Summ     | ary     |       |                   |                           |         |                |                                |          |