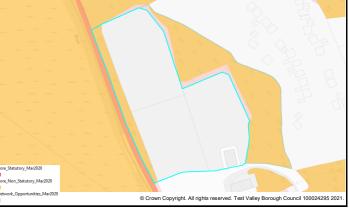

### Hbic Local Ecological Network

An ecological network is a group of habitat patches that species can move easily between, maintaining ecological function and conserving biodiversity. This site does not include any of the features identified in the ecological network.