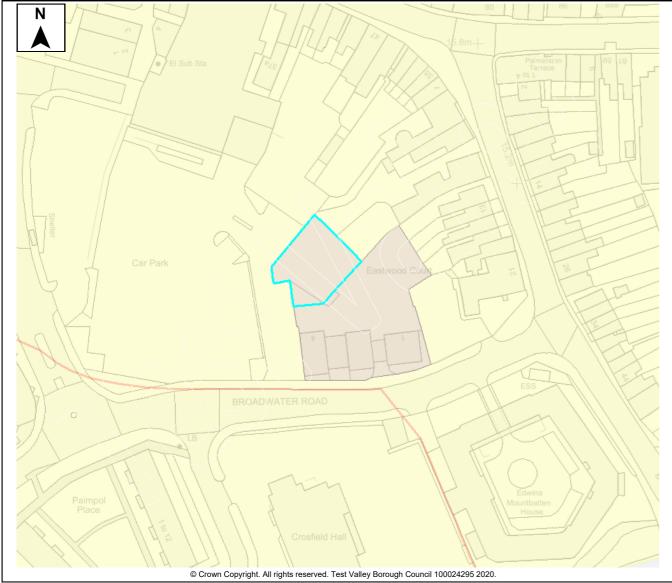

----------------------|--|
|           | The site is located outside of the settlement<br>boundary of the TVBC Revised Local Plan DPD.<br>The closest settlement is the town of Romsey<br>which is identified as a Major Centre in the Local<br>Plan Settlement Hierarchy. |  |
|           | Major Centres are settlements with the widest<br>range of facilities and services in the Borough<br>and are more accessible due to better public<br>transport provision.                                                          |  |
| an<br>es. |                                                                                                                                                                                                                                   |  |

### Hbic Local Ecological Network





| Durana   | D    | <b>.</b> |
|----------|------|----------|
| Proposed | Deve | opment   |
|          |      |          |

| Availability                       |              |
|------------------------------------|--------------|
| Promoted by land owner             | $\checkmark$ |
| Site Available Immediately         | ✓            |
| Site Currently Unavailable         |              |
| Achievability/Developer Intere     | st           |
| Promoted by developer              |              |
| Developer interest                 |              |
| No developer interest              | ✓            |
| Deliverability                     |              |
| Could commence in 5yrs             | $\checkmark$ |
| Unlikely to commence in 5yrs       |              |
| Possible self build plo