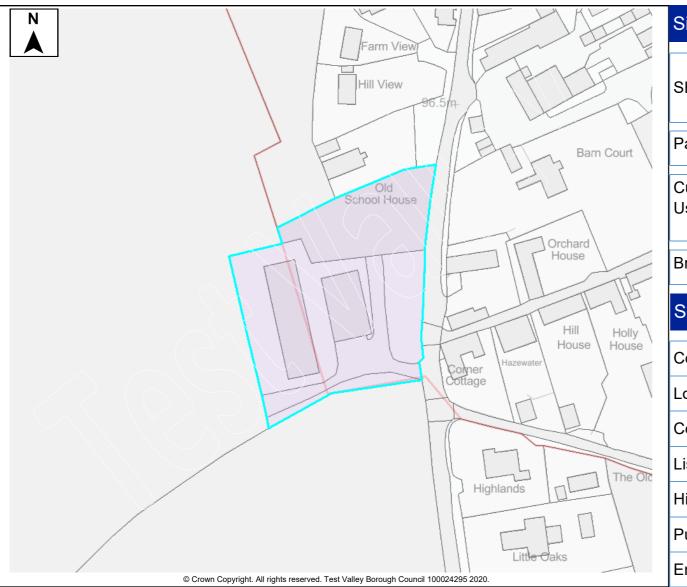

|                           | 000                                                                                                                                           | Settler | nent   | t N | Лidd | lle W | /allop |                                     |              |         |      |   |
|---------------------------|-----------------------------------------------------------------------------------------------------------------------------------------------|---------|--------|-----|------|-------|--------|-------------------------------------|--------------|---------|------|---|
| arish/Ward                | Nethe                                                                                                                                         | r Wallo | р      |     |      |       |        |                                     | Site A       | Area    |      | _ |
| urrent Land Paddock<br>se |                                                                                                                                               |         |        |     |      |       |        | Character of<br>Surrounding<br>Area |              |         |      |   |
| rownfield/PDL             | -                                                                                                                                             | Greer   | nfield | ł   |      | ✓     | Comb   | ined                                |              | Brow    | nfie | ; |
| ite Constrai              | nts                                                                                                                                           |         |        |     |      |       |        |                                     |              |         |      |   |
| ountryside (C             | OM2)                                                                                                                                          |         | ✓      | SIN | IC   |       |        |                                     | Infra        | structi | ure/ | _ |
| ocal Gap (E3)             | Area       field/PDL     Greenfield     ✓     Combined     Brownfiel       Constraints       ryside (COM2)     ✓     SINC     Infrastructure/ |         |        |     |      |       |        |                                     |              |         |      |   |
| onservation A             | vrea (E                                                                                                                                       | 9)      |        | SP  | A/S/ | AC/F  | Ramsar | ✓                                   | Covenants/Te |         |      | r |

AONB (E2)

TPO

Ancient Woodland

Flood Risk Zone

2 Acres, School Lane

Site Name

363

Summary