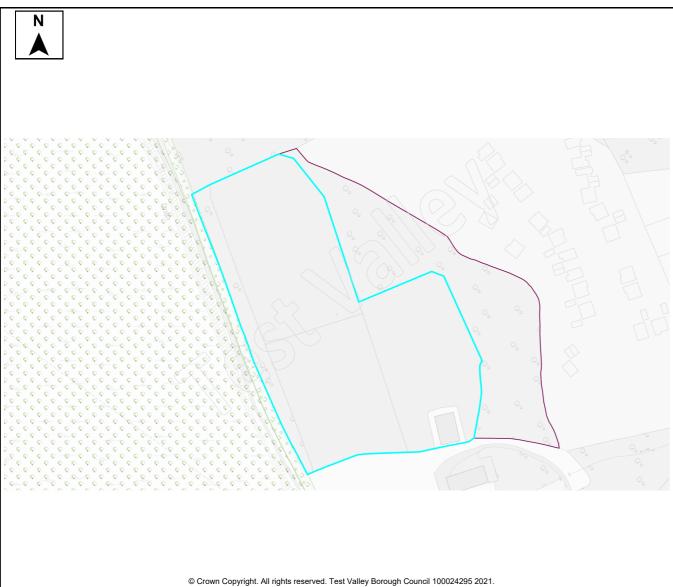

### Hbic Local Ecological Network

An ecological network is a group of habitat patches that species can move easily between, maintaining ecological function and conserving biodiversity. This site does not include any of the features identified in the ecological network.