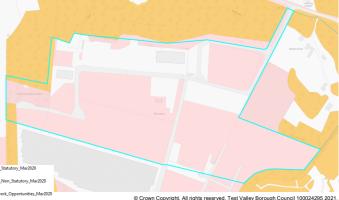

### Hbic Local Ecological Network

|                                                                                     | Site Details        |          |         |       |                   |                           |         |                |                                |          |
|-------------------------------------------------------------------------------------|---------------------|----------|---------|-------|-------------------|---------------------------|---------|----------------|--------------------------------|----------|
|                                                                                     | SHELAA Ref          |          | Site Na | me    | Land south of Fle | exford R                  | ad      |                |                                |          |
|                                                                                     | SHELAA KEI          | 246      | Settlem | nent  | Valley Park       |                           |         |                |                                |          |
| A l'élétététététététététététététététététét                                          | Parish/Ward         | North E  | Baddes  | ley   |                   | Site                      | rea     | 18.6 Ha        | Developable Area               | 18.6 Ha  |
|                                                                                     | Current Land<br>Use | Grassl   | and an  | d woo | odland            | Char<br>Surro<br>Area     |         | -              | de, woodland and d             | wellings |
|                                                                                     | Brownfield/PD       | L        | Green   | field | ✓ Combir          | ied                       | Brow    | nfield/PDL     | Greenfield                     | I        |
|                                                                                     | Site Constraints    |          |         |       |                   |                           |         |                |                                |          |
|                                                                                     | Countryside (C      | COM2)    |         | √ S   | SINC              | <ul> <li>Infra</li> </ul> | tructu  | ure/ Utilities | Other (details b               | elow) 🗸  |
|                                                                                     | Local Gap (E3       | 5)       |         | ✓ S   | SSI               | Land                      | Owne    | ership         | Public Rights of               |          |
|                                                                                     | Conservation /      | Area (ES | 9)      | S     | SPA/SAC/Ramsar    | Cove                      | nants   | /Tenants       | New Forest SP                  |          |
|                                                                                     | Listed Building     | g (E9)   |         | A     | ONB (E2)          | Acce                      | ss/Ra   | nsom Strips    | SINC - SU4090<br>SU41402080, S | •        |
|                                                                                     | Historic Park 8     | & Garder | ו (E9)  | A     | Ancient Woodland  | Cont                      | amina   | ited Land      |                                |          |
|                                                                                     | Public Open S       | pace (Ll | HW1)    | Т     | PO                | Pollu                     | tion (E | Ξ8)            |                                |          |
| © Crown Copyright. All rights reserved. Test Valley Borough Council 100024295 2021. | Employment L        | and (LE  | 10)     | F     | lood Risk Zone    | Mine                      | al Sa   | feguarding     |                                |          |
| Proposed Development                                                                |                     | Summ     | ary     |       |                   |                           |         |                |                                |          |

### Hbic Local Ecological Network

An ecological network is a group of habitat patches that species can move easily between, maintaining ecological function and conserving biodiversity. This site does not include any of the features identified in the ecological network.