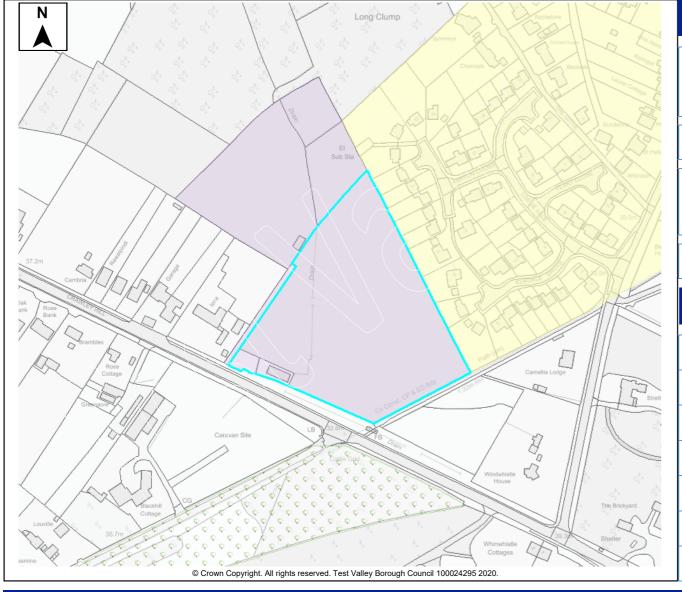

This document forms part of the evidence base for the New Local DPD. It provides information on available land, it does not allocate sites.

| Site Details                            |                                    |         |           |                    |                             |                   |                                       |               |                  |                             |           |               |       |      |  |
|-----------------------------------------|------------------------------------|---------|-----------|--------------------|-----------------------------|-------------------|---------------------------------------|---------------|------------------|-----------------------------|-----------|---------------|-------|------|--|
|                                         |                                    | Site N  | ame       | Land at            | Great Co                    | ovei              | rt                                    |               |                  |                             |           |               |       |      |  |
| SHELAA Ref                              | 62                                 | Settler | men       | t North Ba         | North Baddesley/Valley Park |                   |                                       |               |                  |                             |           |               |       |      |  |
| Parish/Ward                             | ish/Ward North Baddesley           |         |           |                    |                             |                   |                                       | Site Area 82. |                  | Developable Area            |           |               | 9.    | 1 Ha |  |
| Current Land Grassland and woodland Use |                                    |         |           |                    |                             |                   | Character of Countrysi<br>Surrounding |               |                  | ide, woodland and dwellings |           |               |       |      |  |
| Brownfield/PDI                          | Brownfield/PDL Greenfield 🗸 Combir |         |           |                    |                             |                   | d Brownfield/PDL                      |               |                  |                             | На        | Greenfield    | k     | На   |  |
| Site Constra                            | ints                               |         |           |                    |                             |                   |                                       |               |                  |                             |           |               |       |      |  |
| Countryside (C                          | OM2)                               |         | ✓         | SINC               |                             | ✓                 | Infrastruct                           | ure           | / Utilities      | ✓                           | Othe      | er (details b | elow) | ✓    |  |
| Local Gap (E3)                          | )                                  |         | ✓         | SSSI               |                             |                   | Land Ownership                        |               | hip New Forest S |                             | Forest SP | PA Zone       |       |      |  |
| Conservation A                          | Area (E                            | 9)      |           | SPA/SAC/           | Ramsar                      | ~                 | Covenants/Tenants                     |               | enants           |                             | SINC      | C - SU4090    | 2010  |      |  |
| Listed Building                         | (E9)                               |         |           | AONB (E2           | )                           |                   | Access/Ransom Strips                  |               |                  | -                           |           |               |       |      |  |
| Historic Park & Garden (E9)             |                                    |         | Ancient W | Ancient Woodland 🗸 |                             | Contaminated Land |                                       |               | -                |                             |           |               |       |      |  |
| Public Open Space (LHW1)                |                                    |         | TPO       | PO ✓               |                             | Pollution (E8)    |                                       |               | -                |                             |           |               |       |      |  |
| Employment La                           | and (LE                            | E10)    |           | Flood Risk         | Zone                        |                   | Mineral Sa                            | afeg          | guarding         |                             | -         |               |       |      |  |

# Summary

|                |     | The site is available and promoted for development by the land owner, with interest                      |
|----------------|-----|----------------------------------------------------------------------------------------------------------|
| Year 1         |     | from a developer.                                                                                        |
| Year 2         |     | The site is located outside of the settlement                                                            |
| Year 3         | 100 | boundary of the TVBC Revised Local Plan DPD.                                                             |
| Year 4         | 100 | The site is adjacent to the village of Valley Park<br>which is identified as a Key Service Centre in the |
| Year 5         | 100 | Local Plan Settlement Hierarchy.                                                                         |
| Years 6-10     |     | Key Service Centres have access to identified                                                            |
| Years 11-15    |     | services and facilities including shops, bus                                                             |
| Years 15+      |     | routes, primary schools, employment and public                                                           |
| Total          | 300 | houses.                                                                                                  |
| Not Known      |     |                                                                                                          |
|                |     |                                                                                                          |
| or the New Loc |     |                                                                                                          |