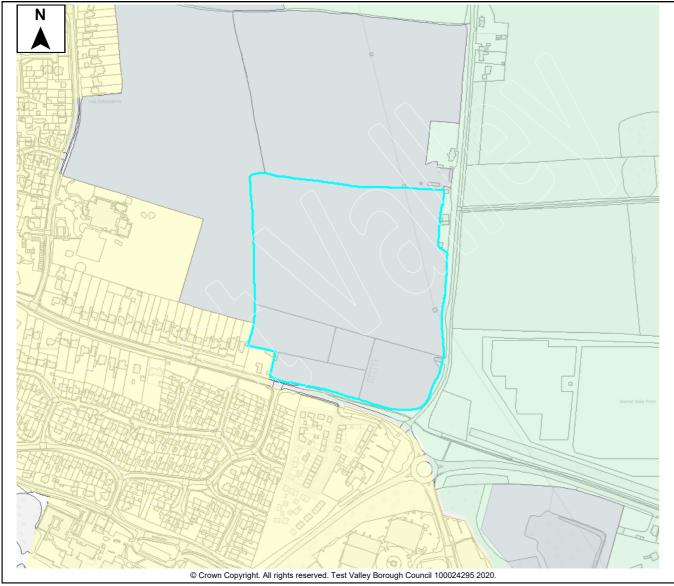

This document forms part of the evidence base for the New Local DPD. It provides information on available land, it does not allocate sites.

| Site Details                            |                                    |         |           |                    |                             |                   |                                       |               |                  |                             |           |               |       |      |  |
|-----------------------------------------|------------------------------------|---------|-----------|--------------------|-----------------------------|-------------------|---------------------------------------|---------------|------------------|-----------------------------|-----------|---------------|-------|------|--|
|                                         |                                    | Site N  | ame       | Land at            | Great Co                    | ovei              | rt                                    |               |                  |                             |           |               |       |      |  |
| SHELAA Ref                              | 62                                 | Settler | men       | t North Ba         | North Baddesley/Valley Park |                   |                                       |               |                  |                             |           |               |       |      |  |
| Parish/Ward                             | ish/Ward North Baddesley           |         |           |                    |                             |                   |                                       | Site Area 82. |                  | Developable Area            |           |               | 9.    | 1 Ha |  |
| Current Land Grassland and woodland Use |                                    |         |           |                    |                             |                   | Character of Countrysi<br>Surrounding |               |                  | ide, woodland and dwellings |           |               |       |      |  |
| Brownfield/PDI                          | Brownfield/PDL Greenfield 🗸 Combir |         |           |                    |                             |                   | d Brownfield/PDL                      |               |                  |                             | На        | Greenfield    | k     | На   |  |
| Site Constra                            | ints                               |         |           |                    |                             |                   |                                       |               |                  |                             |           |               |       |      |  |
| Countryside (C                          | OM2)                               |         | ✓         | SINC               |                             | ✓                 | Infrastruct                           | ure           | / Utilities      | ✓                           | Othe      | er (details b | elow) | ✓    |  |
| Local Gap (E3)                          | )                                  |         | ✓         | SSSI               |                             |                   | Land Ownership                        |               | hip New Forest S |                             | Forest SP | PA Zone       |       |      |  |
| Conservation A                          | Area (E                            | 9)      |           | SPA/SAC/           | Ramsar                      | ~                 | Covenants/Tenants                     |               | enants           |                             | SINC      | C - SU4090    | 2010  |      |  |
| Listed Building                         | (E9)                               |         |           | AONB (E2           | )                           |                   | Access/Ransom Strips                  |               |                  | -                           |           |               |       |      |  |
| Historic Park & Garden (E9)             |                                    |         | Ancient W | Ancient Woodland 🗸 |                             | Contaminated Land |                                       |               | -                |                             |           |               |       |      |  |
| Public Open Space (LHW1)                |                                    |         | TPO       | PO ✓               |                             | Pollution (E8)    |                                       |               | -                |                             |           |               |       |      |  |
| Employment La                           | and (LE                            | E10)    |           | Flood Risk         | Zone                        |                   | Mineral Sa                            | afeg          | guarding         |                             | -         |               |       |      |  |