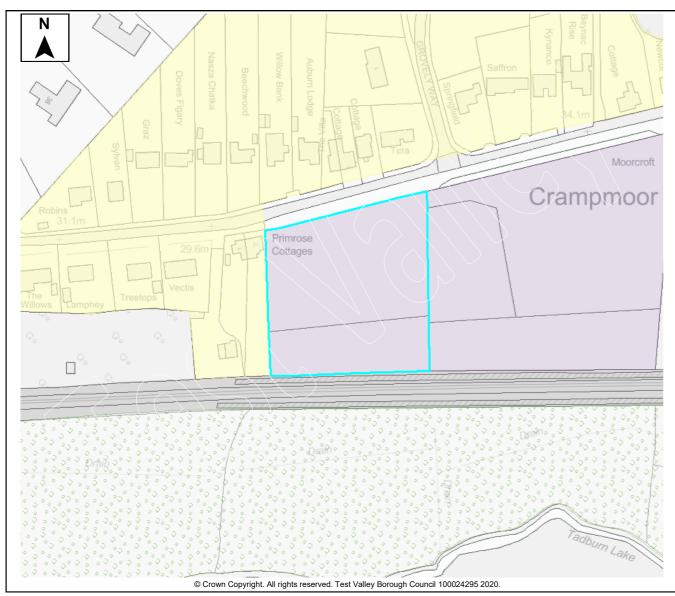

This document forms part of the evidence base for the New Local Plan DPD. It provides information on available land, it <u>does not</u> allocate sites.

| Site Details        |         |          |        |         |       |         |      |        |                   |      |             |       |         |              |          |         |
|---------------------|---------|----------|--------|---------|-------|---------|------|--------|-------------------|------|-------------|-------|---------|--------------|----------|---------|
|                     |         | Site N   | ame    | Greer   | n Gal | bles Fa | arm  |        |                   |      |             |       |         |              |          |         |
| SHELAA Ref          | 34      | Settler  | men    | t Middl | e Wa  | allop   |      |        |                   |      |             |       |         |              |          |         |
| Parish/Ward         | Nethe   | er Wallo | р      |         |       |         | :    | Site / | Area              |      | 3 Ha        | Dev   | elopa   | ble Area     |          | 3 Ha    |
| Current Land<br>Use | Agric   | ulture   |        |         |       |         |      | -      | acter (<br>oundin |      | Dwelling    | s and | d agrio | culture      | <u>.</u> |         |
| Brownfield/PDI      | -       | Greer    | nfield | b       |       | Comb    | ined | ✓      | Brow              | nfie | eld/PDL     | 0.3   | 5 Ha    | Greenfiel    | d ź      | 2.65 Ha |
| Site Constra        | ints    |          |        |         |       |         |      |        |                   |      |             |       |         |              |          |         |
| Countryside (C      | OM2)    |          | ✓      | SINC    |       |         |      | Infra  | struct            | ure  | / Utilities |       | Othe    | r (details t | pelow)   | ✓       |
| Local Gap (E3)      | )       |          |        | SSSI    |       |         |      | Land   | Own               | ers  | hip         |       | Villag  | ge Design    | Stater   | nent    |
| Conservation A      | Area (E | 9)       |        | SPA/SA  | C/Ra  | amsar   |      | Cove   | enants            | s/Te | enants      |       |         |              |          |         |
| Listed Building     | (E9)    |          |        | AONB (  | E2)   |         |      | Acce   | ss/Ra             | anso | om Strips   |       |         |              |          |         |
| Historic Park &     | Garde   | en (E9)  |        | Ancient | Woo   | dland   |      | Cont   | amina             | atec | d Land      |       |         |              |          |         |
| Public Open S       | bace (l | _HW1)    |        | TPO     |       |         |      | Pollu  | ition (I          | E8)  | )           |       |         |              |          |         |
| Employment La       | and (Ll | E10)     |        | Flood R | isk Z | one     |      | Mine   | ral Sa            | afeg | guarding    |       |         |              |          |         |

This document forms part of the evidence base for the New Local Pla DPD. It provides information on available land, it <u>does not</u> allocate sit

| Site Details        |         |          |       |            |          |      |                         |      |             |      |       |               |        |         |
|---------------------|---------|----------|-------|------------|----------|------|-------------------------|------|-------------|------|-------|---------------|--------|---------|
|                     |         | Site N   | ame   | Land at    | School I | ane  | 9                       |      |             |      |       |               |        |         |
| SHELAA Ref          | 355     | Settler  | men   | t Middle V | Vallop   |      |                         |      |             |      |       |               |        |         |
| Parish/Ward         | Nethe   | er Wallo | р     |            |          |      | Site Area               |      | 0.32 Ha     | Deve | elopa | able Area     | (      | ).32 Ha |
| Current Land<br>Use | Padd    | ock      |       |            |          |      | Character<br>Surroundir |      | Resident    | ial  |       |               |        |         |
| Brownfield/PDI      | -       | Greer    | nfiel | √ b        | Comb     | inec | Brow                    | nfie | eld/PDL     |      | На    | Greenfiel     | d      | На      |
| Site Constra        | ints    |          |       |            |          |      |                         |      |             |      |       |               |        |         |
| Countryside (C      | OM2)    |          | ✓     | SINC       |          |      | Infrastruct             | ure  | / Utilities |      | Othe  | er (details b | pelow) | ✓       |
| Local Gap (E3)      |         |          |       | SSSI       |          |      | Land Own                | ers  | hip         | `    | Villa | ge Design     | Stater | nent    |
| Conservation A      | Area (E | 9)       |       | SPA/SAC/   | Ramsar   | ~    | Covenants               | s/Te | enants      |      |       |               |        |         |
| Listed Building     | (E9)    |          |       | AONB (E2   | )        |      | Access/Ra               | anso | om Strips   |      |       |               |        |         |
| Historic Park &     | Garde   | en (E9)  |       | Ancient W  | oodland  |      | Contamina               | ateo | d Land      |      |       |               |        |         |
| Public Open S       | bace (L | .HW1)    |       | TPO        |          |      | Pollution (             | E8)  | )           |      |       |               |        |         |
| Employment La       | and (LE | E10)     |       | Flood Risk | Zone     |      | Mineral Sa              | afeg | guarding    |      |       |               |        |         |