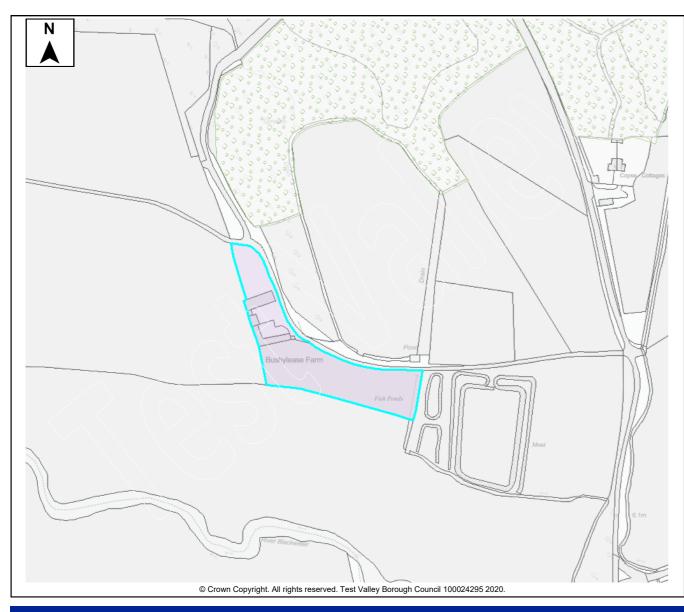

|
| Years 15+                        |         | development considering access to a range of                                                      |
| Total                            | 14      | facilities.                                                                                       |
| Not Known                        | ✓       |                                                                                                   |
|                                  |         |                                                                                                   |
| or the New Loc                   | al Plan |                                                                                                   |

### Hbic Local Ecological Network





| Availability                       |              |
|------------------------------------|--------------|
| Promoted by land owner             | ✓            |
| Site Available Immediately         | ✓            |
| Site Currently Unavailable         |              |
| Achievability/Developer Intere     | st           |
| Promoted by developer              |              |
| Developer interest                 | ✓            |
| No developer interest              |              |
| Deliverability                     |              |
| Could commence in 5yrs             |              |
| Unlikely to commence in 5yrs       | ✓            |
| Possible self build plot provision | on           |
| Yes                                |              |
| No                                 | $\c