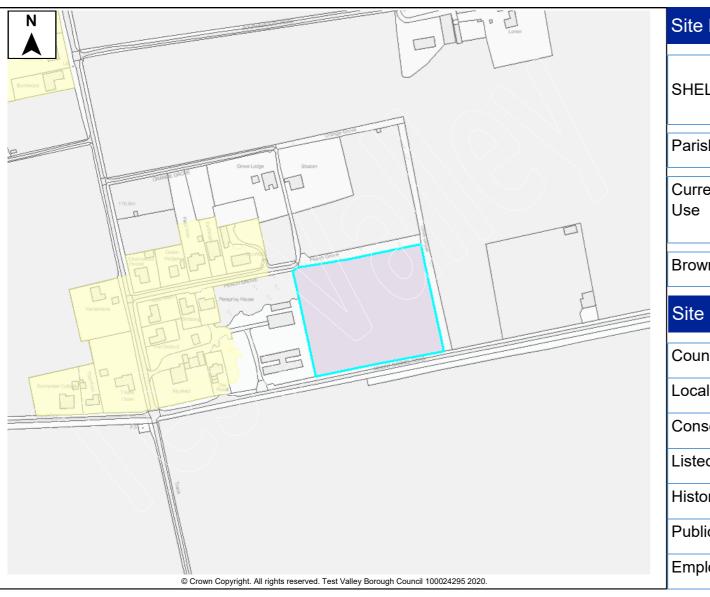

This document forms part of the evidence base for the New Local Pla DPD. It provides information on available land, it <u>does not</u> allocate sit

| Site Details        |         |          |       |            |          |      |                         |      |             |      |       |               |        |         |
|---------------------|---------|----------|-------|------------|----------|------|-------------------------|------|-------------|------|-------|---------------|--------|---------|
|                     |         | Site N   | ame   | Land at    | School I | ane  | 9                       |      |             |      |       |               |        |         |
| SHELAA Ref          | 355     | Settler  | men   | t Middle V | Vallop   |      |                         |      |             |      |       |               |        |         |
| Parish/Ward         | Nethe   | er Wallo | р     |            |          |      | Site Area               |      | 0.32 Ha     | Deve | elopa | able Area     | (      | ).32 Ha |
| Current Land<br>Use | Padd    | ock      |       |            |          |      | Character<br>Surroundir |      | Resident    | ial  |       |               |        |         |
| Brownfield/PDI      | -       | Greer    | nfiel | √ b        | Comb     | inec | Brow                    | nfie | eld/PDL     |      | На    | Greenfiel     | d      | На      |
| Site Constra        | ints    |          |       |            |          |      |                         |      |             |      |       |               |        |         |
| Countryside (C      | OM2)    |          | ✓     | SINC       |          |      | Infrastruct             | ure  | / Utilities |      | Othe  | er (details b | pelow) | ✓       |
| Local Gap (E3)      |         |          |       | SSSI       |          |      | Land Own                | ers  | hip         | `    | Villa | ge Design     | Stater | nent    |
| Conservation A      | Area (E | 9)       |       | SPA/SAC/   | Ramsar   | ~    | Covenants               | s/Te | enants      |      |       |               |        |         |
| Listed Building     | (E9)    |          |       | AONB (E2   | )        |      | Access/Ra               | anso | om Strips   |      |       |               |        |         |
| Historic Park &     | Garde   | en (E9)  |       | Ancient W  | oodland  |      | Contamina               | ateo | d Land      |      |       |               |        |         |
| Public Open S       | bace (L | .HW1)    |       | TPO        |          |      | Pollution (             | E8)  | )           |      |       |               |        |         |
| Employment La       | and (LE | E10)     |       | Flood Risk | Zone     |      | Mineral Sa              | afeg | guarding    |      |       |               |        |         |

# Summary

| Phasing if per<br>(Dwellings onl  |   | The site is available and promoted for development by the land owner, but to date has               |   |
|-----------------------------------|---|-----------------------------------------------------------------------------------------------------|---|
| Year 1                            |   | had no interest from developers.                                                                    |   |
| Year 2                            |   | The site is located outside of the settlement                                                       |   |
| Year 3                            | 2 | boundary of the TVBC Revised Local Plan DPD.                                                        |   |
| Year 4                            | 3 | The closest settlement is the village of Middle<br>Wallop which is identified as Countryside in the |   |
| Year 5                            |   | Local Plan Settlement Hierarchy.                                                                    |   |
| Years 6-10                        |   | Development away from the defined settlements                                                       |   |
| Years 11-15                       |   | is unlikely to meet all the elements of sustainable                                                 |   |
| Years 15+                         |   | development considering access to a range of                                                        |   |
| Total                             | 5 | facilities.                                                                                         |   |
| Not Known                         |   |                                                                                                     | 1 |
|                                   |   |                                                                                                     |   |
| or the New Loc<br>does not alloca |   |                                                                                                     |   |