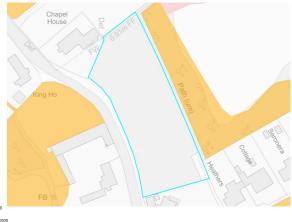

✓ SINC

SSSI

TPO

✓ SPA/SAC/Ramsar

Ancient Woodland

Flood Risk Zone

AONB (E2)

435

Nether Wallop

Agricultural

Land at Middle Wallop

Combined

Middle Wallop

✓

| nitted | The site is available and promoted for                                                     |  |
|--------|--------------------------------------------------------------------------------------------|--|
| ')     | development by the land owner, currently there                                             |  |
| 85     | is no interest from a developer.                                                           |  |
| 85     | The site is located outside of the settlement boundary of the TVBC Revised Local Plan DPD. |  |
|        | The site is adjacent to the village of Over Wallop                                         |  |
|        | which is identified as a Rural Village in the Local                                        |  |
|        | Plan Settlement Hierarchy.                                                                 |  |
|        | Rural Villages do not contain the range and                                                |  |
|        | number of facilities and services or have the                                              |  |
|        | same accessibility as larger settlements.                                                  |  |
| 170    |                                                                                            |  |
|        |                                                                                            |  |

| S | Site Area                         | 10.5Ha     | a Developa  | ble Area      | 10.5Ha    |
|---|-----------------------------------|------------|-------------|---------------|-----------|
| S | Character o<br>Surroundin<br>Area | 5          | ural, comme | ercial and re | sidential |
| b | Brow                              | nfield/PDL |             | Greenfield    |           |