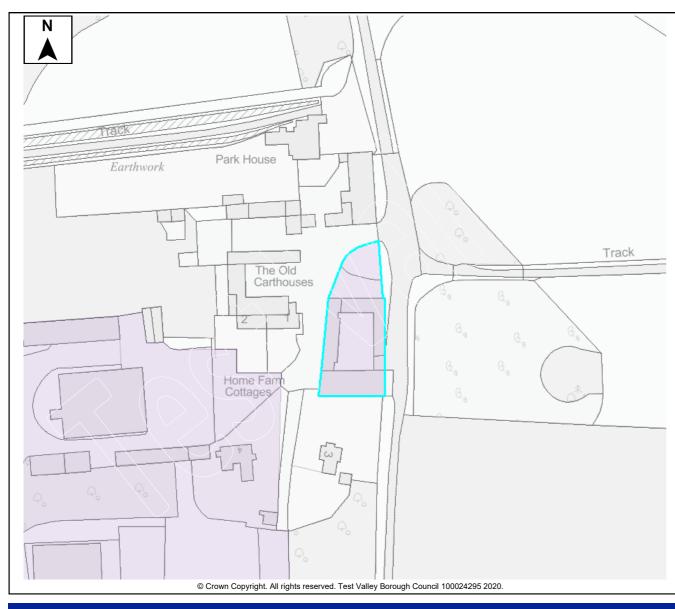

|                           | 000                                                                                                                                           | Settler | nent   | t N | Лidd | lle W | /allop |                                     |              |         |      |   |
|---------------------------|-----------------------------------------------------------------------------------------------------------------------------------------------|---------|--------|-----|------|-------|--------|-------------------------------------|--------------|---------|------|---|
| arish/Ward                | Nethe                                                                                                                                         | r Wallo | р      |     |      |       |        |                                     | Site A       | Area    |      | _ |
| urrent Land Paddock<br>se |                                                                                                                                               |         |        |     |      |       |        | Character of<br>Surrounding<br>Area |              |         |      |   |
| rownfield/PDL             | -                                                                                                                                             | Greer   | nfield | ł   |      | ✓     | Comb   | ined                                |              | Brow    | nfie | ; |
| ite Constrai              | nts                                                                                                                                           |         |        |     |      |       |        |                                     |              |         |      |   |
| ountryside (C             | OM2)                                                                                                                                          |         | ✓      | SIN | IC   |       |        |                                     | Infra        | structi | ure/ | _ |
| ocal Gap (E3)             | Area       field/PDL     Greenfield     ✓     Combined     Brownfiel       Constraints       ryside (COM2)     ✓     SINC     Infrastructure/ |         |        |     |      |       |        |                                     |              |         |      |   |
| onservation A             | vrea (E                                                                                                                                       | 9)      |        | SP  | A/S/ | AC/F  | Ramsar | ✓                                   | Covenants/Te |         |      | r |

AONB (E2)

TPO

Ancient Woodland

Flood Risk Zone

2 Acres, School Lane

Site Name

363

Summary

This document forms part of the evidence base for the next Local P DPD. It provides information on available land, it does not allocate sites.

|          | 0.58 Ha | Developa | ble Area   | 0.58 Ha |
|----------|---------|----------|------------|---------|
| of<br>ng | Residen | tial     |            |         |
| vnfie    | eld/PDL |          | Greenfield |         |