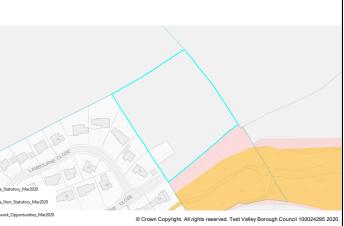

### Hbic Local Ecological Network

An ecological network is a group of habitat patches that species can move easily between, maintaining ecological function and conserving biodiversity. This site does not include any of the features identified in the ecological network.