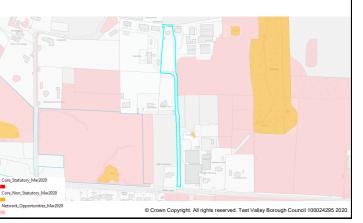

This document forms part of the evidence base for the next Local P DPD. It provides information on available land, it does not allocate sites.

|          | 0.58 Ha | Developa | ble Area   | 0.58 Ha |
|----------|---------|----------|------------|---------|
| of<br>ng | Residen | tial     |            |         |
| vnfie    | eld/PDL |          | Greenfield |         |

This document forms part of the evidence base for the next Local Plan DPD. It provides information on available land, it <u>does not</u> allocate sites.

|     | Parish/Ward                                                    | Ward Nether Wallop |                  |                 |                                                |                                           |      | 0.44Ha    | De                | velopable Area | 0.4                              | 14Ha |
|-----|----------------------------------------------------------------|--------------------|------------------|-----------------|------------------------------------------------|-------------------------------------------|------|-----------|-------------------|----------------|----------------------------------|------|
|     | Current Land<br>Use                                            | Agricultural ç     | grazi            | ing             | Character of Residentia<br>Surrounding<br>Area |                                           |      |           | ial and education |                |                                  |      |
| 2   | Brownfield/PDL   Greenfield   ✓   Combine     Site Constraints |                    |                  |                 |                                                | ed Brownfield/PDL                         |      |           |                   | Greenfiel      | d                                |      |
| ANE |                                                                |                    |                  |                 |                                                |                                           |      |           |                   |                |                                  |      |
| <   | Countryside (C                                                 | OM2)               |                  | SINC            |                                                | Infrastructu                              | ure/ | Utilities | ✓                 | Other (details | below)                           | ✓    |
|     | Local Gap (E3)                                                 |                    |                  | SSSI            |                                                | Land Own                                  | ers  | hip       |                   | Adjacent publi | c right of                       | way  |
|     | Conservation A                                                 | vrea (E9)          | ✓                | SPA/SAC/Ramsar  |                                                | Covenants/Tenants<br>Access/Ransom Strips |      |           |                   | • •            | age Design Statement<br>haeology |      |
|     | Historic Park & Garden (E9) Anc                                |                    | ✓                | AONB (E2)       |                                                |                                           |      |           |                   | Arcnaeology    |                                  |      |
|     |                                                                |                    | Ancient Woodland |                 | Contaminated Land                              |                                           |      |           | -                 |                |                                  |      |
|     |                                                                |                    | TPO              |                 | Pollution (                                    | E8)                                       |      |           |                   |                |                                  |      |
|     | Employment La                                                  | and (LE10)         |                  | Flood Risk Zone |                                                | Mineral Safeguarding                      |      |           |                   | 1              |                                  |      |