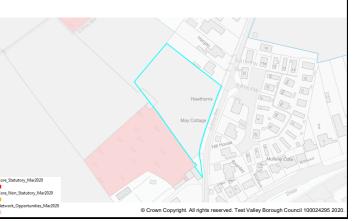

This document forms part of the evidence base for the next Local Plan DPD. It provides information on available land, it <u>does not</u> allocate sites.

|     | Parish/Ward                                                    | Ward Nether Wallop |                  |                 |                                                |                                           |      | 0.44Ha    | De                | velopable Area | 0.4                              | 14Ha |
|-----|----------------------------------------------------------------|--------------------|------------------|-----------------|------------------------------------------------|-------------------------------------------|------|-----------|-------------------|----------------|----------------------------------|------|
|     | Current Land<br>Use                                            | Agricultural ç     | grazi            | ing             | Character of Residentia<br>Surrounding<br>Area |                                           |      |           | ial and education |                |                                  |      |
| 2   | Brownfield/PDL   Greenfield   ✓   Combine     Site Constraints |                    |                  |                 |                                                | ed Brownfield/PDL                         |      |           |                   | Greenfiel      | d                                |      |
| ANE |                                                                |                    |                  |                 |                                                |                                           |      |           |                   |                |                                  |      |
| <   | Countryside (C                                                 | OM2)               |                  | SINC            |                                                | Infrastructu                              | ure/ | Utilities | ✓                 | Other (details | below)                           | ✓    |
|     | Local Gap (E3)                                                 |                    |                  | SSSI            |                                                | Land Own                                  | ers  | hip       |                   | Adjacent publi | c right of                       | way  |
|     | Conservation A                                                 | vrea (E9)          | ✓                | SPA/SAC/Ramsar  |                                                | Covenants/Tenants<br>Access/Ransom Strips |      |           |                   | • •            | age Design Statement<br>haeology |      |
|     | Historic Park & Garden (E9) Anc                                |                    | ✓                | AONB (E2)       |                                                |                                           |      |           |                   | Arcnaeology    |                                  |      |
|     |                                                                |                    | Ancient Woodland |                 | Contaminated Land                              |                                           |      |           | -                 |                |                                  |      |
|     |                                                                |                    | TPO              |                 | Pollution (                                    | E8)                                       |      |           |                   |                |                                  |      |
|     | Employment La                                                  | and (LE10)         |                  | Flood Risk Zone |                                                | Mineral Safeguarding                      |      |           |                   | 1              |                                  |      |

# Summary

Site Name

Settlement Middle Wallop

417

| b  | The site is available and promoted for              | ŀ  |
|----|-----------------------------------------------------|----|
|    | development by the land owner, with interest        | 1  |
|    | from a developer.                                   | F  |
|    | The site is located within of the settlement        | r  |
|    | boundary of the TVBC Revised Local Plan DPD.        | k  |
|    | The site is located in the village of Middle Wallop | t  |
| _  | which is identified as Countryside in the Local     |    |
|    | Plan Settlement Hierarchy.                          |    |
|    | Development away from the defined settlements       |    |
|    | is unlikely to meet all the elements of sustainable |    |
|    | development considering access to a range of        |    |
|    | facilities.                                         |    |
|    |                                                     |    |
|    |                                                     |    |
|    |                                                     |    |
| in |                                                     | Co |