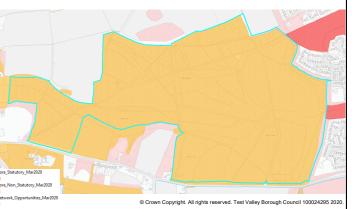

This document forms part of the evidence base for the New Local DPD. It provides information on available land, it does not allocate sites.

| Site Details                            |                                    |         |           |                    |                             |                   |                                       |               |                  |                             |           |               |       |      |  |
|-----------------------------------------|------------------------------------|---------|-----------|--------------------|-----------------------------|-------------------|---------------------------------------|---------------|------------------|-----------------------------|-----------|---------------|-------|------|--|
|                                         |                                    | Site N  | ame       | Land at            | Great Co                    | ovei              | rt                                    |               |                  |                             |           |               |       |      |  |
| SHELAA Ref                              | 62                                 | Settler | men       | t North Ba         | North Baddesley/Valley Park |                   |                                       |               |                  |                             |           |               |       |      |  |
| Parish/Ward                             | ish/Ward North Baddesley           |         |           |                    |                             |                   |                                       | Site Area 82. |                  | Developable Area            |           |               | 9.    | 1 Ha |  |
| Current Land Grassland and woodland Use |                                    |         |           |                    |                             |                   | Character of Countrysi<br>Surrounding |               |                  | ide, woodland and dwellings |           |               |       |      |  |
| Brownfield/PDI                          | Brownfield/PDL Greenfield 🗸 Combir |         |           |                    |                             |                   | d Brownfield/PDL                      |               |                  |                             | На        | Greenfield    | k     | На   |  |
| Site Constra                            | ints                               |         |           |                    |                             |                   |                                       |               |                  |                             |           |               |       |      |  |
| Countryside (C                          | OM2)                               |         | ✓         | SINC               |                             | ✓                 | Infrastruct                           | ure           | / Utilities      | ✓                           | Othe      | er (details b | elow) | ✓    |  |
| Local Gap (E3)                          | )                                  |         | ✓         | SSSI               |                             |                   | Land Ownership                        |               | hip New Forest S |                             | Forest SP | PA Zone       |       |      |  |
| Conservation A                          | Area (E                            | 9)      |           | SPA/SAC/           | Ramsar                      | ~                 | Covenants/Tenants                     |               | enants           |                             | SINC      | C - SU4090    | 2010  |      |  |
| Listed Building                         | (E9)                               |         |           | AONB (E2           | )                           |                   | Access/Ransom Strips                  |               |                  | -                           |           |               |       |      |  |
| Historic Park & Garden (E9)             |                                    |         | Ancient W | Ancient Woodland 🗸 |                             | Contaminated Land |                                       |               | -                |                             |           |               |       |      |  |
| Public Open Space (LHW1)                |                                    |         | TPO       | PO ✓               |                             | Pollution (E8)    |                                       |               | -                |                             |           |               |       |      |  |
| Employment La                           | and (LE                            | E10)    |           | Flood Risk         | Zone                        |                   | Mineral Sa                            | afeg          | guarding         |                             | -         |               |       |      |  |

# Summary

|                |     | The site is available and promoted for development by the land owner, with interest                      |
|----------------|-----|----------------------------------------------------------------------------------------------------------|
| Year 1         |     | from a developer.                                                                                        |
| Year 2         |     | The site is located outside of the settlement                                                            |
| Year 3         | 100 | boundary of the TVBC Revised Local Plan DPD.                                                             |
| Year 4         | 100 | The site is adjacent to the village of Valley Park<br>which is identified as a Key Service Centre in the |
| Year 5         | 100 | Local Plan Settlement Hierarchy.                                                                         |
| Years 6-10     |     | Key Service Centres have access to identified                                                            |
| Years 11-15    |     | services and facilities including shops, bus                                                             |
| Years 15+      |     | routes, primary schools, employment and public                                                           |
| Total          | 300 | houses.                                                                                                  |
| Not Known      |     |                                                                                                          |
|                |     |                                                                                                          |
| or the New Loc |     |                                                                                                          |