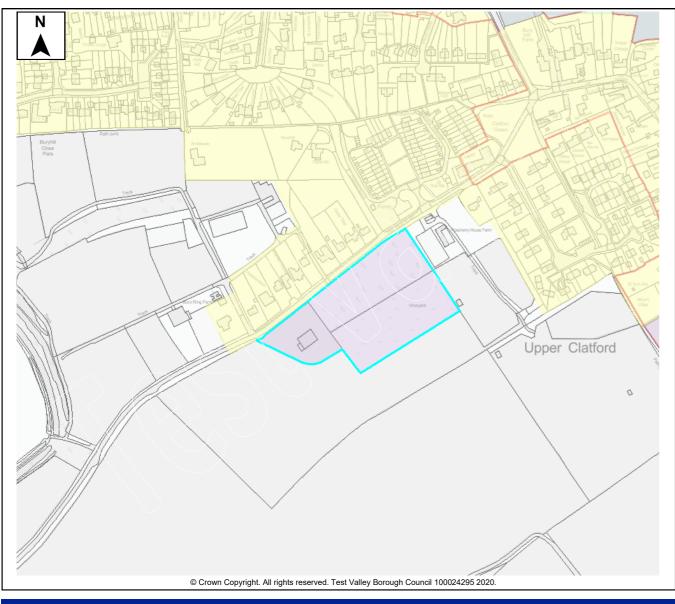

This document forms part of the evidence base for the next Local Plan DPD. It provides information on available land, it does not allocate sites.

| Summar |
|--------|
|        |

Site Name

Settlement

Greenfield

Nether Wallop

Agricultural

Land at Middle Wallop

Combined

Middle Wallop

✓

| nitted | The site is available and promoted for                                                     |  |
|--------|--------------------------------------------------------------------------------------------|--|
| ')     | development by the land owner, currently there                                             |  |
| 85     | is no interest from a developer.                                                           |  |
| 85     | The site is located outside of the settlement boundary of the TVBC Revised Local Plan DPD. |  |
|        | The site is adjacent to the village of Over Wallop                                         |  |
|        | which is identified as a Rural Village in the Local                                        |  |
|        | Plan Settlement Hierarchy.                                                                 |  |
|        | Rural Villages do not contain the range and                                                |  |
|        | number of facilities and services or have the                                              |  |
|        | same accessibility as larger settlements.                                                  |  |
| 170    |                                                                                            |  |
|        |                                                                                            |  |

| S | Site Area                         | 10.5Ha     | a Developa  | ble Area      | 10.5Ha    |
|---|-----------------------------------|------------|-------------|---------------|-----------|
| S | Character o<br>Surroundin<br>Area | 5          | ural, comme | ercial and re | sidential |
| b | Brow                              | nfield/PDL |             | Greenfield    |           |