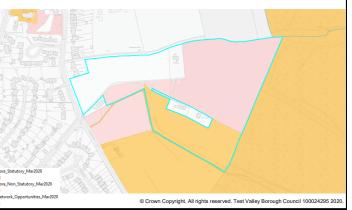

### Hbic Local Ecological Network

An ecological network is a group of habitat patches that species can move easily between, maintaining ecological function and conserving biodiversity. This site does not include any of the features identified in the ecological network.