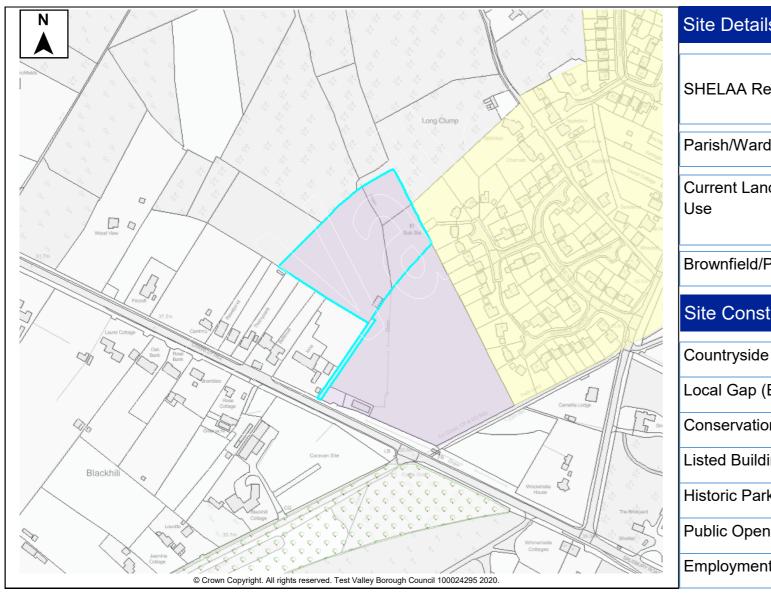

This document forms part of the evidence base for the New Local Plan DPD. It provides information on available land, it <u>does not</u> allocate sites.

| Site Details        |         |          |        |         |       |         |      |        |                   |      |             |       |         |              |          |         |
|---------------------|---------|----------|--------|---------|-------|---------|------|--------|-------------------|------|-------------|-------|---------|--------------|----------|---------|
|                     |         | Site N   | ame    | Greer   | n Gal | bles Fa | arm  |        |                   |      |             |       |         |              |          |         |
| SHELAA Ref          | 34      | Settler  | men    | t Middl | e Wa  | allop   |      |        |                   |      |             |       |         |              |          |         |
| Parish/Ward         | Nethe   | er Wallo | р      |         |       |         | :    | Site / | Area              |      | 3 Ha        | Dev   | elopa   | ble Area     |          | 3 Ha    |
| Current Land<br>Use | Agric   | ulture   |        |         |       |         |      | -      | acter (<br>oundin |      | Dwelling    | s and | d agrio | culture      | <u>.</u> |         |
| Brownfield/PDI      | -       | Greer    | nfield | b       |       | Comb    | ined | ✓      | Brow              | nfie | eld/PDL     | 0.3   | 5 Ha    | Greenfiel    | d ź      | 2.65 Ha |
| Site Constra        | ints    |          |        |         |       |         |      |        |                   |      |             |       |         |              |          |         |
| Countryside (C      | OM2)    |          | ✓      | SINC    |       |         |      | Infra  | struct            | ure  | / Utilities |       | Othe    | r (details t | pelow)   | ✓       |
| Local Gap (E3)      | )       |          |        | SSSI    |       |         |      | Land   | Own               | ers  | hip         |       | Villag  | ge Design    | Stater   | nent    |
| Conservation A      | Area (E | 9)       |        | SPA/SA  | C/Ra  | amsar   |      | Cove   | enants            | s/Te | enants      |       |         |              |          |         |
| Listed Building     | (E9)    |          |        | AONB (  | E2)   |         |      | Acce   | ss/Ra             | anso | om Strips   |       |         |              |          |         |
| Historic Park &     | Garde   | en (E9)  |        | Ancient | Woo   | dland   |      | Cont   | amina             | atec | d Land      |       |         |              |          |         |
| Public Open S       | bace (l | _HW1)    |        | TPO     |       |         |      | Pollu  | ition (I          | E8)  | )           |       |         |              |          |         |
| Employment La       | and (Ll | E10)     |        | Flood R | isk Z | one     |      | Mine   | ral Sa            | afeg | guarding    |       |         |              |          |         |