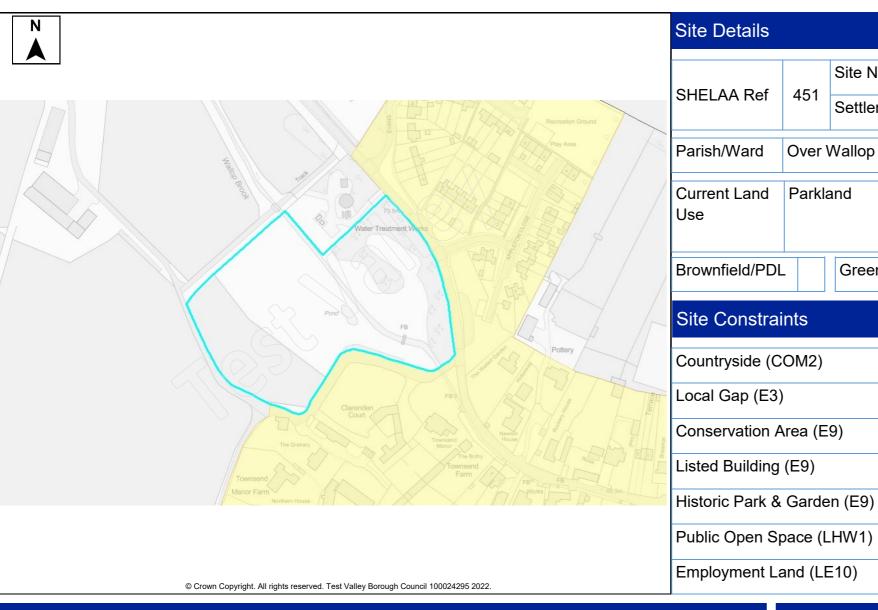

This document forms part of the evidence base for the New Local Plan DPD. It provides information on available land, it <u>does not</u> allocate sites.

| Site Details        |         |          |        |         |       |         |      |        |                   |      |             |       |         |              |          |         |
|---------------------|---------|----------|--------|---------|-------|---------|------|--------|-------------------|------|-------------|-------|---------|--------------|----------|---------|
|                     |         | Site N   | ame    | Greer   | n Gal | bles Fa | arm  |        |                   |      |             |       |         |              |          |         |
| SHELAA Ref          | 34      | Settler  | men    | t Middl | e Wa  | allop   |      |        |                   |      |             |       |         |              |          |         |
| Parish/Ward         | Nethe   | er Wallo | р      |         |       |         | :    | Site / | Area              |      | 3 Ha        | Dev   | elopa   | ble Area     |          | 3 Ha    |
| Current Land<br>Use | Agric   | ulture   |        |         |       |         |      | -      | acter (<br>oundin |      | Dwelling    | s and | d agrio | culture      | <u>.</u> |         |
| Brownfield/PDI      | -       | Greer    | nfield | b       |       | Comb    | ined | ✓      | Brow              | nfie | eld/PDL     | 0.3   | 5 Ha    | Greenfiel    | d ź      | 2.65 Ha |
| Site Constra        | ints    |          |        |         |       |         |      |        |                   |      |             |       |         |              |          |         |
| Countryside (C      | OM2)    |          | ✓      | SINC    |       |         |      | Infra  | struct            | ure  | / Utilities |       | Othe    | r (details t | pelow)   | ✓       |
| Local Gap (E3)      | )       |          |        | SSSI    |       |         |      | Land   | Own               | ers  | hip         |       | Villag  | ge Design    | Stater   | nent    |
| Conservation A      | Area (E | 9)       |        | SPA/SA  | C/Ra  | amsar   |      | Cove   | enants            | s/Te | enants      |       |         |              |          |         |
| Listed Building     | (E9)    |          |        | AONB (  | E2)   |         |      | Acce   | ss/Ra             | anso | om Strips   |       |         |              |          |         |
| Historic Park &     | Garde   | en (E9)  |        | Ancient | Woo   | dland   |      | Cont   | amina             | atec | d Land      |       |         |              |          |         |
| Public Open S       | bace (l | _HW1)    |        | TPO     |       |         |      | Pollu  | ition (I          | E8)  | )           |       |         |              |          |         |
| Employment La       | and (Ll | E10)     |        | Flood R | isk Z | one     |      | Mine   | ral Sa            | afeg | guarding    |       |         |              |          |         |