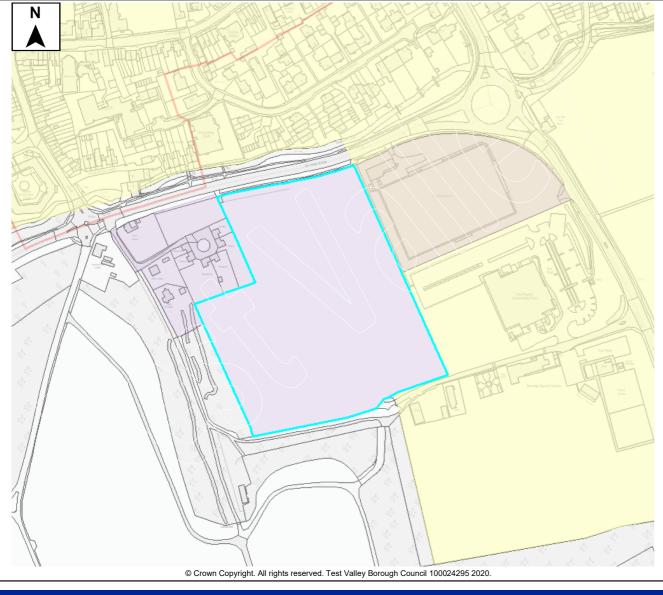

This document forms part of the evidence base for the New Local DPD. It provides information on available land, it does not allocate sites.

| Site Details                            |                                    |         |           |                    |                             |                   |                                       |               |                  |                             |           |               |       |      |  |
|-----------------------------------------|------------------------------------|---------|-----------|--------------------|-----------------------------|-------------------|---------------------------------------|---------------|------------------|-----------------------------|-----------|---------------|-------|------|--|
|                                         |                                    | Site N  | ame       | Land at            | Great Co                    | ovei              | rt                                    |               |                  |                             |           |               |       |      |  |
| SHELAA Ref                              | 62                                 | Settler | men       | t North Ba         | North Baddesley/Valley Park |                   |                                       |               |                  |                             |           |               |       |      |  |
| Parish/Ward                             | ish/Ward North Baddesley           |         |           |                    |                             |                   |                                       | Site Area 82. |                  | Developable Area            |           |               | 9.    | 1 Ha |  |
| Current Land Grassland and woodland Use |                                    |         |           |                    |                             |                   | Character of Countrysi<br>Surrounding |               |                  | ide, woodland and dwellings |           |               |       |      |  |
| Brownfield/PDI                          | Brownfield/PDL Greenfield 🗸 Combir |         |           |                    |                             |                   | d Brownfield/PDL                      |               |                  |                             | На        | Greenfield    | k     | На   |  |
| Site Constra                            | ints                               |         |           |                    |                             |                   |                                       |               |                  |                             |           |               |       |      |  |
| Countryside (C                          | OM2)                               |         | ✓         | SINC               |                             | ✓                 | Infrastruct                           | ure           | / Utilities      | ✓                           | Othe      | er (details b | elow) | ✓    |  |
| Local Gap (E3)                          | )                                  |         | ✓         | SSSI               |                             |                   | Land Ownership                        |               | hip New Forest S |                             | Forest SP | PA Zone       |       |      |  |
| Conservation A                          | Area (E                            | 9)      |           | SPA/SAC/           | Ramsar                      | ~                 | Covenants/Tenants                     |               | enants           |                             | SINC      | C - SU4090    | 2010  |      |  |
| Listed Building                         | (E9)                               |         |           | AONB (E2           | )                           |                   | Access/Ransom Strips                  |               |                  | -                           |           |               |       |      |  |
| Historic Park & Garden (E9)             |                                    |         | Ancient W | Ancient Woodland 🗸 |                             | Contaminated Land |                                       |               | -                |                             |           |               |       |      |  |
| Public Open Space (LHW1)                |                                    |         | TPO       | PO ✓               |                             | Pollution (E8)    |                                       |               | -                |                             |           |               |       |      |  |
| Employment La                           | and (LE                            | E10)    |           | Flood Risk         | Zone                        |                   | Mineral Sa                            | afeg          | guarding         |                             | -         |               |       |      |  |

# Summary

|                |     | The site is available and promoted for development by the land owner, with interest                      |
|----------------|-----|----------------------------------------------------------------------------------------------------------|
| Year 1         |     | from a developer.                                                                                        |
| Year 2         |     | The site is located outside of the settlement                                                            |
| Year 3         | 100 | boundary of the TVBC Revised Local Plan DPD.                                                             |
| Year 4         | 100 | The site is adjacent to the village of Valley Park<br>which is identified as a Key Service Centre in the |
| Year 5         | 100 | Local Plan Settlement Hierarchy.                                                                         |
| Years 6-10     |     | Key Service Centres have access to identified                                                            |
| Years 11-15    |     | services and facilities including shops, bus                                                             |
| Years 15+      |     | routes, primary schools, employment and public                                                           |
| Total          | 300 | houses.                                                                                                  |
| Not Known      |     |                                                                                                          |
|                |     |                                                                                                          |
| or the New Loc |     |                                                                                                          |