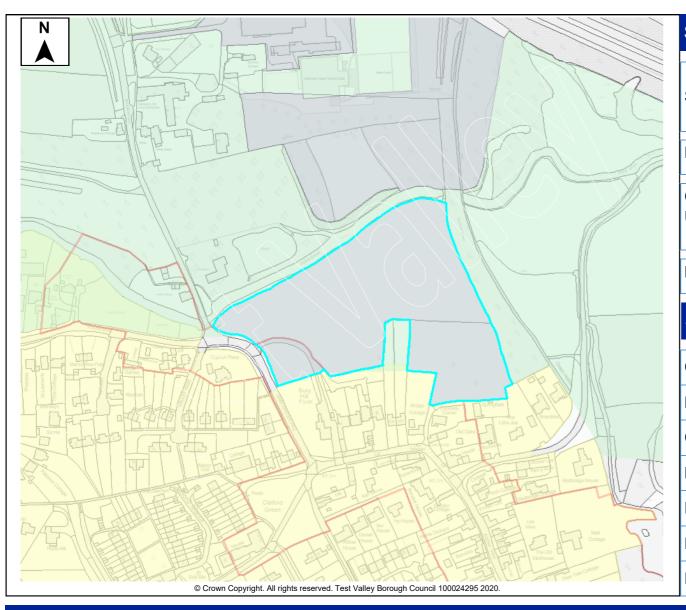

This document forms part of the evidence base for the next Local Plan DPD. It provides information on available land, it <u>does not</u> allocate sites.

|     | Parish/Ward                                                    | Ward Nether Wallop |                  |                 |                                                |                                           |      | 0.44Ha    | De                | velopable Area | 0.4                              | 14Ha |
|-----|----------------------------------------------------------------|--------------------|------------------|-----------------|------------------------------------------------|-------------------------------------------|------|-----------|-------------------|----------------|----------------------------------|------|
|     | Current Land<br>Use                                            | Agricultural ç     | grazi            | ing             | Character of Residentia<br>Surrounding<br>Area |                                           |      |           | ial and education |                |                                  |      |
| 2   | Brownfield/PDL   Greenfield   ✓   Combine     Site Constraints |                    |                  |                 |                                                | ed Brownfield/PDL                         |      |           |                   | Greenfiel      | d                                |      |
| ANE |                                                                |                    |                  |                 |                                                |                                           |      |           |                   |                |                                  |      |
| <   | Countryside (C                                                 | OM2)               |                  | SINC            |                                                | Infrastructu                              | ure/ | Utilities | ✓                 | Other (details | below)                           | ✓    |
|     | Local Gap (E3)                                                 |                    |                  | SSSI            |                                                | Land Own                                  | ers  | hip       |                   | Adjacent publi | c right of                       | way  |
|     | Conservation A                                                 | vrea (E9)          | ✓                | SPA/SAC/Ramsar  |                                                | Covenants/Tenants<br>Access/Ransom Strips |      |           |                   | • •            | age Design Statement<br>haeology |      |
|     | Historic Park & Garden (E9) Anc                                |                    | ✓                | AONB (E2)       |                                                |                                           |      |           |                   | Arcnaeology    |                                  |      |
|     |                                                                |                    | Ancient Woodland |                 | Contaminated Land                              |                                           |      |           | -                 |                |                                  |      |
|     |                                                                |                    | TPO              |                 | Pollution (                                    | E8)                                       |      |           |                   |                |                                  |      |
|     | Employment La                                                  | and (LE10)         |                  | Flood Risk Zone |                                                | Mineral Safeguarding                      |      |           |                   | 1              |                                  |      |

# Summary

Site Name

Settlement Middle Wallop

417

| b  | The site is available and promoted for              | ŀ  |
|----|-----------------------------------------------------|----|
|    | development by the land owner, with interest        | 1  |
|    | from a developer.                                   | F  |
|    | The site is located within of the settlement        | r  |
|    | boundary of the TVBC Revised Local Plan DPD.        | k  |
|    | The site is located in the village of Middle Wallop | t  |
| _  | which is identified as Countryside in the Local     |    |
|    | Plan Settlement Hierarchy.                          |    |
|    | Development away from the defined settlements       |    |
|    | is unlikely to meet all the elements of sustainable |    |
|    | development considering access to a range of        |    |
|    | facilities.                                         |    |
|    |                                                     |    |
|    |                                                     |    |
|    |                                                     |    |
| in |                                                     | Co |