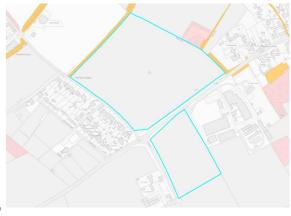

✓ SINC

SSSI

TPO

✓ SPA/SAC/Ramsar

Ancient Woodland

Flood Risk Zone

AONB (E2)

435

Nether Wallop

Agricultural

Land at Middle Wallop

Combined

Middle Wallop

✓

| nitted | The site is available and promoted for                                                     |  |
|--------|--------------------------------------------------------------------------------------------|--|
| ')     | development by the land owner, currently there                                             |  |
| 85     | is no interest from a developer.                                                           |  |
| 85     | The site is located outside of the settlement boundary of the TVBC Revised Local Plan DPD. |  |
|        | The site is adjacent to the village of Over Wallop                                         |  |
|        | which is identified as a Rural Village in the Local                                        |  |
|        | Plan Settlement Hierarchy.                                                                 |  |
|        | Rural Villages do not contain the range and                                                |  |
|        | number of facilities and services or have the                                              |  |
|        | same accessibility as larger settlements.                                                  |  |
| 170    |                                                                                            |  |
|        |                                                                                            |  |

| S | Site Area                         | 10.5Ha     | a Developa  | ble Area      | 10.5Ha    |
|---|-----------------------------------|------------|-------------|---------------|-----------|
| S | Character o<br>Surroundin<br>Area | 5          | ural, comme | ercial and re | sidential |
| b | Brow                              | nfield/PDL |             | Greenfield    |           |