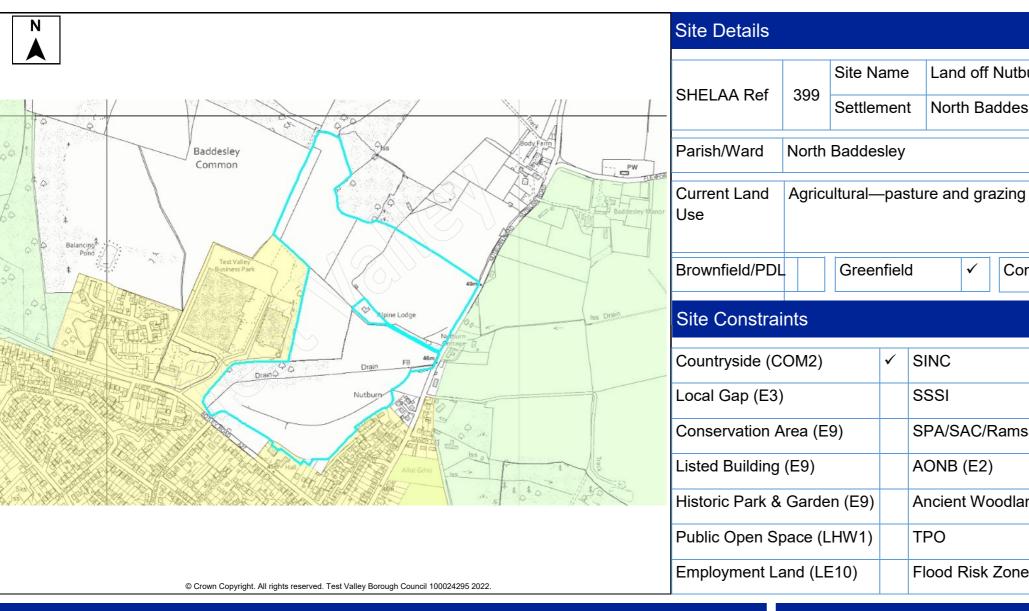

This document forms part of the evidence base for the New Local Plan DPD. It provides information on available land, it <u>does not</u> allocate sites.

| Site Details        |         |          |        |         |       |         |      |        |                   |      |             |       |         |              |          |         |
|---------------------|---------|----------|--------|---------|-------|---------|------|--------|-------------------|------|-------------|-------|---------|--------------|----------|---------|
|                     |         | Site N   | ame    | Greer   | n Gal | bles Fa | arm  |        |                   |      |             |       |         |              |          |         |
| SHELAA Ref          | 34      | Settler  | men    | t Middl | e Wa  | allop   |      |        |                   |      |             |       |         |              |          |         |
| Parish/Ward         | Nethe   | er Wallo | р      |         |       |         | :    | Site / | Area              |      | 3 Ha        | Dev   | elopa   | ble Area     |          | 3 Ha    |
| Current Land<br>Use | Agric   | ulture   |        |         |       |         |      | -      | acter (<br>oundin |      | Dwelling    | s and | d agrio | culture      | <u>.</u> |         |
| Brownfield/PDI      | -       | Greer    | nfield | b       |       | Comb    | ined | ✓      | Brow              | nfie | eld/PDL     | 0.3   | 5 Ha    | Greenfiel    | d ź      | 2.65 Ha |
| Site Constra        | ints    |          |        |         |       |         |      |        |                   |      |             |       |         |              |          |         |
| Countryside (C      | OM2)    |          | ✓      | SINC    |       |         |      | Infra  | struct            | ure  | / Utilities |       | Othe    | r (details t | pelow)   | ✓       |
| Local Gap (E3)      | )       |          |        | SSSI    |       |         |      | Land   | Own               | ers  | hip         |       | Villag  | ge Design    | Stater   | nent    |
| Conservation A      | Area (E | 9)       |        | SPA/SA  | C/Ra  | amsar   |      | Cove   | enants            | s/Te | enants      |       |         |              |          |         |
| Listed Building     | (E9)    |          |        | AONB (  | E2)   |         |      | Acce   | ss/Ra             | anso | om Strips   |       |         |              |          |         |
| Historic Park &     | Garde   | en (E9)  |        | Ancient | Woo   | dland   |      | Cont   | amina             | atec | d Land      |       |         |              |          |         |
| Public Open S       | bace (l | _HW1)    |        | TPO     |       |         |      | Pollu  | ition (I          | E8)  | )           |       |         |              |          |         |
| Employment La       | and (Ll | E10)     |        | Flood R | isk Z | one     |      | Mine   | ral Sa            | afeg | guarding    |       |         |              |          |         |

# Summary

| nitted<br>/) | The site is available and promoted for development by the land owner, with interest from a developers.                                                                                                                                 |  |
|--------------|----------------------------------------------------------------------------------------------------------------------------------------------------------------------------------------------------------------------------------------|--|
|              | The site is located outside of the settlement<br>boundary of the TVBC Revised Local Plan DPD.<br>The site is adjacent to the village of Middle<br>Wallop which is identified as Countryside in the<br>Local Plan Settlement Hierarchy. |  |
|              | Development away from the defined settlements<br>is unlikely to meet all the elements of sustainable<br>development considering access to a range of                                                                                   |  |
| 40<br>✓      | facilities.                                                                                                                                                                                                                            |  |
| al Plan      |                                                                                                                                                                                                                                        |  |