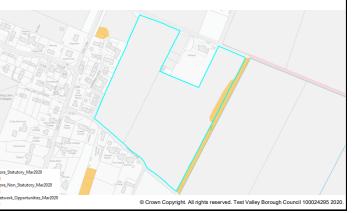

This document forms part of the evidence base for the New Local DPD. It provides information on available land, it does not allocate sites.

| Site Details                            |                                    |         |           |                    |                             |                   |                                       |               |                  |                             |           |               |       |      |  |
|-----------------------------------------|------------------------------------|---------|-----------|--------------------|-----------------------------|-------------------|---------------------------------------|---------------|------------------|-----------------------------|-----------|---------------|-------|------|--|
|                                         |                                    | Site N  | ame       | Land at            | Great Co                    | ovei              | rt                                    |               |                  |                             |           |               |       |      |  |
| SHELAA Ref                              | 62                                 | Settler | men       | t North Ba         | North Baddesley/Valley Park |                   |                                       |               |                  |                             |           |               |       |      |  |
| Parish/Ward                             | ish/Ward North Baddesley           |         |           |                    |                             |                   |                                       | Site Area 82. |                  | Developable Area            |           |               | 9.    | 1 Ha |  |
| Current Land Grassland and woodland Use |                                    |         |           |                    |                             |                   | Character of Countrysi<br>Surrounding |               |                  | ide, woodland and dwellings |           |               |       |      |  |
| Brownfield/PDI                          | Brownfield/PDL Greenfield 🗸 Combir |         |           |                    |                             |                   | d Brownfield/PDL                      |               |                  |                             | На        | Greenfield    | k     | На   |  |
| Site Constra                            | ints                               |         |           |                    |                             |                   |                                       |               |                  |                             |           |               |       |      |  |
| Countryside (C                          | OM2)                               |         | ✓         | SINC               |                             | ✓                 | Infrastruct                           | ure           | / Utilities      | ✓                           | Othe      | er (details b | elow) | ✓    |  |
| Local Gap (E3)                          | )                                  |         | ✓         | SSSI               |                             |                   | Land Ownership                        |               | hip New Forest S |                             | Forest SP | PA Zone       |       |      |  |
| Conservation A                          | Area (E                            | 9)      |           | SPA/SAC/           | Ramsar                      | ~                 | Covenants/Tenants                     |               | enants           |                             | SINC      | C - SU4090    | 2010  |      |  |
| Listed Building                         | (E9)                               |         |           | AONB (E2           | )                           |                   | Access/Ransom Strips                  |               |                  | -                           |           |               |       |      |  |
| Historic Park & Garden (E9)             |                                    |         | Ancient W | Ancient Woodland 🗸 |                             | Contaminated Land |                                       |               | -                |                             |           |               |       |      |  |
| Public Open Space (LHW1)                |                                    |         | TPO       | PO ✓               |                             | Pollution (E8)    |                                       |               | -                |                             |           |               |       |      |  |
| Employment La                           | and (LE                            | E10)    |           | Flood Risk         | Zone                        |                   | Mineral Sa                            | afeg          | guarding         |                             | -         |               |       |      |  |

### Hbic Local Ecological Network

|                                                                                     | Site Details        |          |         |       |                   |                           |         |                |                                |          |
|-------------------------------------------------------------------------------------|---------------------|----------|---------|-------|-------------------|---------------------------|---------|----------------|--------------------------------|----------|
|                                                                                     | SHELAA Ref          |          | Site Na | me    | Land south of Fle | exford R                  | ad      |                |                                |          |
|                                                                                     | SHELAA KEI          | 246      | Settlem | nent  | Valley Park       |                           |         |                |                                |          |
| A l'élétététététététététététététététététét                                          | Parish/Ward         | North E  | Baddes  | ley   |                   | Site                      | rea     | 18.6 Ha        | Developable Area               | 18.6 Ha  |
|                                                                                     | Current Land<br>Use | Grassl   | and an  | d woo | odland            | Char<br>Surro<br>Area     |         | -              | de, woodland and d             | wellings |
|                                                                                     | Brownfield/PD       | L        | Green   | field | ✓ Combir          | ied                       | Brow    | nfield/PDL     | Greenfield                     | I        |
|                                                                                     | Site Constraints    |          |         |       |                   |                           |         |                |                                |          |
|                                                                                     | Countryside (C      | COM2)    |         | √ S   | SINC              | <ul> <li>Infra</li> </ul> | tructu  | ure/ Utilities | Other (details b               | elow) 🗸  |
|                                                                                     | Local Gap (E3       | 5)       |         | ✓ S   | SSI               | Land                      | Owne    | ership         | Public Rights of               |          |
|                                                                                     | Conservation /      | Area (ES | 9)      | S     | SPA/SAC/Ramsar    | Cove                      | nants   | /Tenants       | New Forest SP                  |          |
|                                                                                     | Listed Building     | g (E9)   |         | A     | ONB (E2)          | Acce                      | ss/Ra   | nsom Strips    | SINC - SU4090<br>SU41402080, S | •        |
|                                                                                     | Historic Park 8     | & Garder | ו (E9)  | A     | Ancient Woodland  | Cont                      | amina   | ited Land      |                                |          |
|                                                                                     | Public Open S       | pace (Ll | HW1)    | Т     | PO                | Pollu                     | tion (E | Ξ8)            |                                |          |
| © Crown Copyright. All rights reserved. Test Valley Borough Council 100024295 2021. | Employment L        | and (LE  | 10)     | F     | lood Risk Zone    | Mine                      | al Sa   | feguarding     |                                |          |
| Proposed Development                                                                |                     | Summ     | ary     |       |                   |                           |         |                |                                |          |