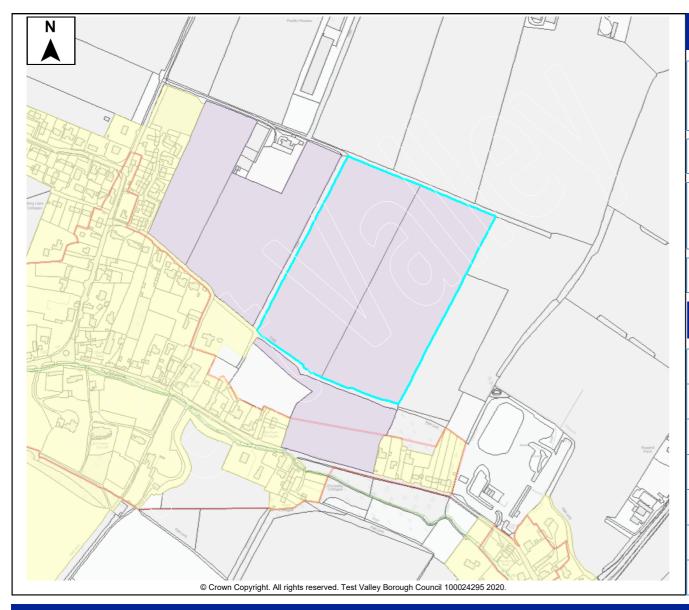

This document forms part of the evidence base for the New Local DPD. It provides information on available land, it does not allocate sites.

| Site Details                            |                                    |         |           |                    |                             |                   |                                       |               |                  |                             |           |               |       |      |  |
|-----------------------------------------|------------------------------------|---------|-----------|--------------------|-----------------------------|-------------------|---------------------------------------|---------------|------------------|-----------------------------|-----------|---------------|-------|------|--|
|                                         |                                    | Site N  | ame       | Land at            | Great Co                    | ovei              | rt                                    |               |                  |                             |           |               |       |      |  |
| SHELAA Ref                              | 62                                 | Settler | men       | t North Ba         | North Baddesley/Valley Park |                   |                                       |               |                  |                             |           |               |       |      |  |
| Parish/Ward                             | ish/Ward North Baddesley           |         |           |                    |                             |                   |                                       | Site Area 82. |                  | Developable Area            |           |               | 9.    | 1 Ha |  |
| Current Land Grassland and woodland Use |                                    |         |           |                    |                             |                   | Character of Countrysi<br>Surrounding |               |                  | ide, woodland and dwellings |           |               |       |      |  |
| Brownfield/PDI                          | Brownfield/PDL Greenfield 🗸 Combir |         |           |                    |                             |                   | d Brownfield/PDL                      |               |                  |                             | На        | Greenfield    | k     | На   |  |
| Site Constra                            | ints                               |         |           |                    |                             |                   |                                       |               |                  |                             |           |               |       |      |  |
| Countryside (C                          | OM2)                               |         | ✓         | SINC               |                             | ✓                 | Infrastruct                           | ure           | / Utilities      | ✓                           | Othe      | er (details b | elow) | ✓    |  |
| Local Gap (E3)                          | )                                  |         | ✓         | SSSI               |                             |                   | Land Ownership                        |               | hip New Forest S |                             | Forest SP | PA Zone       |       |      |  |
| Conservation A                          | Area (E                            | 9)      |           | SPA/SAC/           | Ramsar                      | ~                 | Covenants/Tenants                     |               | enants           |                             | SINC      | C - SU4090    | 2010  |      |  |
| Listed Building                         | (E9)                               |         |           | AONB (E2           | )                           |                   | Access/Ransom Strips                  |               |                  | -                           |           |               |       |      |  |
| Historic Park & Garden (E9)             |                                    |         | Ancient W | Ancient Woodland 🗸 |                             | Contaminated Land |                                       |               | -                |                             |           |               |       |      |  |
| Public Open Space (LHW1)                |                                    |         | TPO       | PO ✓               |                             | Pollution (E8)    |                                       |               | -                |                             |           |               |       |      |  |
| Employment La                           | and (LE                            | E10)    |           | Flood Risk         | Zone                        |                   | Mineral Sa                            | afeg          | guarding         |                             | -         |               |       |      |  |

### Hbic Local Ecological Network

|                                                                                     | Site Details        |          |         |       |                   |                           |         |                |                                |          |
|-------------------------------------------------------------------------------------|---------------------|----------|---------|-------|-------------------|---------------------------|---------|----------------|--------------------------------|----------|
|                                                                                     | SHELAA Ref          |          | Site Na | me    | Land south of Fle | exford R                  | ad      |                |                                |          |
|                                                                                     | SHELAA KEI          | 246      | Settlem | nent  | Valley Park       |                           |         |                |                                |          |
| A l'élétététététététététététététététététét                                          | Parish/Ward         | North E  | Baddes  | ley   |                   | Site                      | rea     | 18.6 Ha        | Developable Area               | 18.6 Ha  |
|                                                                                     | Current Land<br>Use | Grassl   | and an  | d woo | odland            | Char<br>Surro<br>Area     |         | -              | de, woodland and d             | wellings |
|                                                                                     | Brownfield/PD       | L        | Green   | field | ✓ Combir          | ied                       | Brow    | nfield/PDL     | Greenfield                     | I        |
|                                                                                     | Site Constraints    |          |         |       |                   |                           |         |                |                                |          |
|                                                                                     | Countryside (C      | COM2)    |         | √ S   | SINC              | <ul> <li>Infra</li> </ul> | tructu  | ure/ Utilities | Other (details b               | elow) 🗸  |
|                                                                                     | Local Gap (E3       | 5)       |         | ✓ S   | SSI               | Land                      | Owne    | ership         | Public Rights of               |          |
|                                                                                     | Conservation /      | Area (ES | 9)      | S     | SPA/SAC/Ramsar    | Cove                      | nants   | /Tenants       | New Forest SP                  |          |
|                                                                                     | Listed Building     | g (E9)   |         | A     | ONB (E2)          | Acce                      | ss/Ra   | nsom Strips    | SINC - SU4090<br>SU41402080, S | •        |
|                                                                                     | Historic Park 8     | & Garder | ו (E9)  | A     | Ancient Woodland  | Cont                      | amina   | ited Land      |                                |          |
|                                                                                     | Public Open S       | pace (Ll | HW1)    | Т     | PO                | Pollu                     | tion (E | Ξ8)            |                                |          |
| © Crown Copyright. All rights reserved. Test Valley Borough Council 100024295 2021. | Employment L        | and (LE  | 10)     | F     | lood Risk Zone    | Mine                      | al Sa   | feguarding     |                                |          |
| Proposed Development                                                                |                     | Summ     | ary     |       |                   |                           |         |                |                                |          |