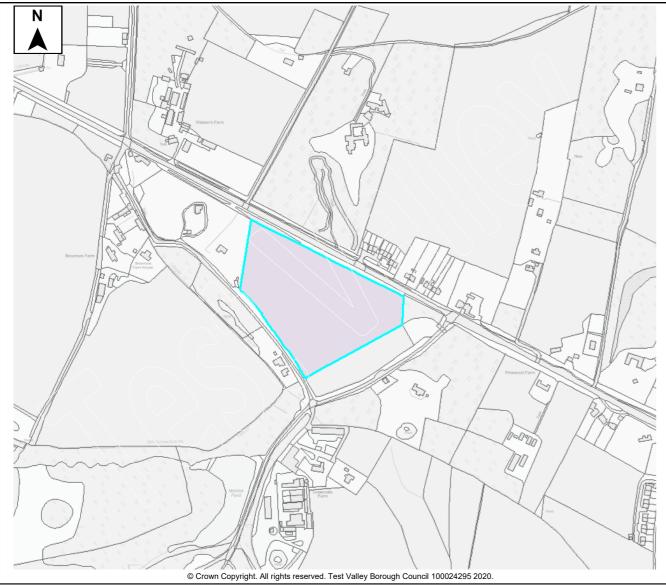

This document forms part of the evidence base for the New Local Plan DPD. It provides information on available land, it <u>does not</u> allocate sites.

| Site Details        |         |          |        |         |       |         |      |        |                   |      |             |       |         |              |          |         |
|---------------------|---------|----------|--------|---------|-------|---------|------|--------|-------------------|------|-------------|-------|---------|--------------|----------|---------|
|                     |         | Site N   | ame    | Greer   | n Gal | bles Fa | arm  |        |                   |      |             |       |         |              |          |         |
| SHELAA Ref          | 34      | Settler  | men    | t Middl | e Wa  | allop   |      |        |                   |      |             |       |         |              |          |         |
| Parish/Ward         | Nethe   | er Wallo | р      |         |       |         | :    | Site / | Area              |      | 3 Ha        | Dev   | elopa   | ble Area     |          | 3 Ha    |
| Current Land<br>Use | Agric   | ulture   |        |         |       |         |      | -      | acter (<br>oundin |      | Dwelling    | s and | d agrio | culture      | <u>.</u> |         |
| Brownfield/PDI      | -       | Greer    | nfield | b       |       | Comb    | ined | ✓      | Brow              | nfie | eld/PDL     | 0.3   | 5 Ha    | Greenfiel    | d ź      | 2.65 Ha |
| Site Constra        | ints    |          |        |         |       |         |      |        |                   |      |             |       |         |              |          |         |
| Countryside (C      | OM2)    |          | ✓      | SINC    |       |         |      | Infra  | struct            | ure  | / Utilities |       | Othe    | r (details t | pelow)   | ✓       |
| Local Gap (E3)      | )       |          |        | SSSI    |       |         |      | Land   | Own               | ers  | hip         |       | Villag  | ge Design    | Stater   | nent    |
| Conservation A      | Area (E | 9)       |        | SPA/SA  | C/Ra  | amsar   |      | Cove   | enants            | s/Te | enants      |       |         |              |          |         |
| Listed Building     | (E9)    |          |        | AONB (  | E2)   |         |      | Acce   | ss/Ra             | anso | om Strips   |       |         |              |          |         |
| Historic Park &     | Garde   | en (E9)  |        | Ancient | Woo   | dland   |      | Cont   | amina             | atec | d Land      |       |         |              |          |         |
| Public Open S       | bace (l | _HW1)    |        | TPO     |       |         |      | Pollu  | ition (I          | E8)  | )           |       |         |              |          |         |
| Employment La       | and (Ll | E10)     |        | Flood R | isk Z | one     |      | Mine   | ral Sa            | afeg | guarding    |       |         |              |          |         |