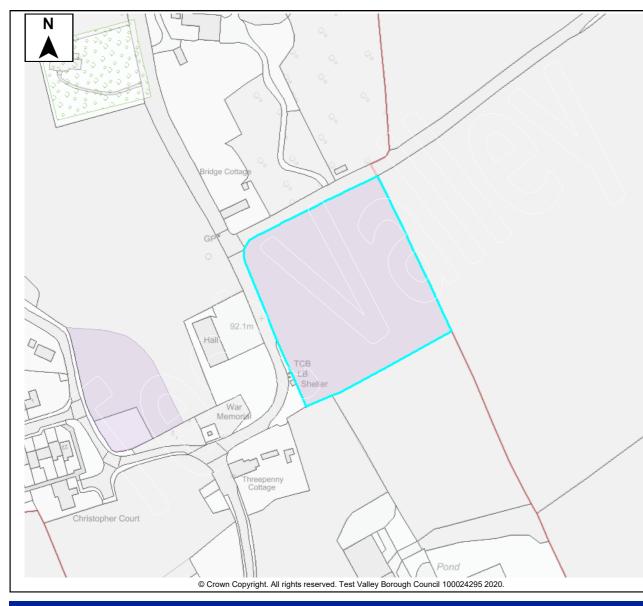

This document forms part of the evidence base for the New Local Plan DPD. It provides information on available land, it <u>does not</u> allocate sites.

| Site Details        |         |          |        |         |       |         |      |        |                   |      |             |       |         |              |          |         |
|---------------------|---------|----------|--------|---------|-------|---------|------|--------|-------------------|------|-------------|-------|---------|--------------|----------|---------|
|                     |         | Site N   | ame    | Greer   | n Gal | bles Fa | arm  |        |                   |      |             |       |         |              |          |         |
| SHELAA Ref          | 34      | Settler  | men    | t Middl | e Wa  | allop   |      |        |                   |      |             |       |         |              |          |         |
| Parish/Ward         | Nethe   | er Wallo | р      |         |       |         | :    | Site / | Area              |      | 3 Ha        | Dev   | elopa   | ble Area     |          | 3 Ha    |
| Current Land<br>Use | Agric   | ulture   |        |         |       |         |      | -      | acter (<br>oundin |      | Dwelling    | s and | d agrio | culture      | <u>.</u> |         |
| Brownfield/PDI      | -       | Greer    | nfield | b       |       | Comb    | ined | ✓      | Brow              | nfie | eld/PDL     | 0.3   | 5 Ha    | Greenfiel    | d ź      | 2.65 Ha |
| Site Constra        | ints    |          |        |         |       |         |      |        |                   |      |             |       |         |              |          |         |
| Countryside (C      | OM2)    |          | ✓      | SINC    |       |         |      | Infra  | struct            | ure  | / Utilities |       | Othe    | r (details t | pelow)   | ✓       |
| Local Gap (E3)      | )       |          |        | SSSI    |       |         |      | Land   | Own               | ers  | hip         |       | Villag  | ge Design    | Stater   | nent    |
| Conservation A      | Area (E | 9)       |        | SPA/SA  | C/Ra  | amsar   |      | Cove   | enants            | s/Te | enants      |       |         |              |          |         |
| Listed Building     | (E9)    |          |        | AONB (  | E2)   |         |      | Acce   | ss/Ra             | anso | om Strips   |       |         |              |          |         |
| Historic Park &     | Garde   | en (E9)  |        | Ancient | Woo   | dland   |      | Cont   | amina             | atec | d Land      |       |         |              |          |         |
| Public Open S       | bace (l | _HW1)    |        | TPO     |       |         |      | Pollu  | ition (I          | E8)  | )           |       |         |              |          |         |
| Employment La       | and (Ll | E10)     |        | Flood R | isk Z | one     |      | Mine   | ral Sa            | afeg | guarding    |       |         |              |          |         |

# Summary

| nitted<br>/) | The site is available and promoted for development by the land owner, with interest from a developers.                                                                                                                                 |  |
|--------------|----------------------------------------------------------------------------------------------------------------------------------------------------------------------------------------------------------------------------------------|--|
|              | The site is located outside of the settlement<br>boundary of the TVBC Revised Local Plan DPD.<br>The site is adjacent to the village of Middle<br>Wallop which is identified as Countryside in the<br>Local Plan Settlement Hierarchy. |  |
|              | Development away from the defined settlements<br>is unlikely to meet all the elements of sustainable<br>development considering access to a range of                                                                                   |  |
| 40<br>✓      | facilities.                                                                                                                                                                                                                            |  |
| al Plan      |                                                                                                                                                                                                                                        |  |