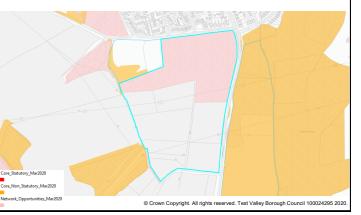

### Hbic Local Ecological Network

|                                                                                     | Site Details        |          |         |       |                   |                           |         |                |                                |          |
|-------------------------------------------------------------------------------------|---------------------|----------|---------|-------|-------------------|---------------------------|---------|----------------|--------------------------------|----------|
|                                                                                     | SHELAA Ref          |          | Site Na | me    | Land south of Fle | exford R                  | ad      |                |                                |          |
|                                                                                     | SHELAA KEI          | 246      | Settlem | nent  | Valley Park       |                           |         |                |                                |          |
| A l'élétététététététététététététététététét                                          | Parish/Ward         | North E  | Baddes  | ley   |                   | Site                      | rea     | 18.6 Ha        | Developable Area               | 18.6 Ha  |
|                                                                                     | Current Land<br>Use | Grassl   | and an  | d woo | odland            | Char<br>Surro<br>Area     |         | -              | de, woodland and d             | wellings |
|                                                                                     | Brownfield/PD       | L        | Green   | field | ✓ Combir          | ied                       | Brow    | nfield/PDL     | Greenfield                     | I        |
|                                                                                     | Site Constraints    |          |         |       |                   |                           |         |                |                                |          |
|                                                                                     | Countryside (C      | COM2)    |         | √ S   | SINC              | <ul> <li>Infra</li> </ul> | tructu  | ure/ Utilities | Other (details b               | elow) 🗸  |
|                                                                                     | Local Gap (E3       | 5)       |         | ✓ S   | SSI               | Land                      | Owne    | ership         | Public Rights of               |          |
|                                                                                     | Conservation /      | Area (ES | 9)      | S     | SPA/SAC/Ramsar    | Cove                      | nants   | /Tenants       | New Forest SP                  |          |
|                                                                                     | Listed Building     | g (E9)   |         | A     | ONB (E2)          | Acce                      | ss/Ra   | nsom Strips    | SINC - SU4090<br>SU41402080, S | •        |
|                                                                                     | Historic Park 8     | & Garder | ו (E9)  | A     | Ancient Woodland  | Cont                      | amina   | ited Land      |                                |          |
|                                                                                     | Public Open S       | pace (Ll | HW1)    | Т     | PO                | Pollu                     | tion (E | Ξ8)            |                                |          |
| © Crown Copyright. All rights reserved. Test Valley Borough Council 100024295 2021. | Employment L        | and (LE  | 10)     | F     | lood Risk Zone    | Mine                      | al Sa   | feguarding     |                                |          |
| Proposed Development                                                                |                     | Summ     | ary     |       |                   |                           |         |                |                                |          |