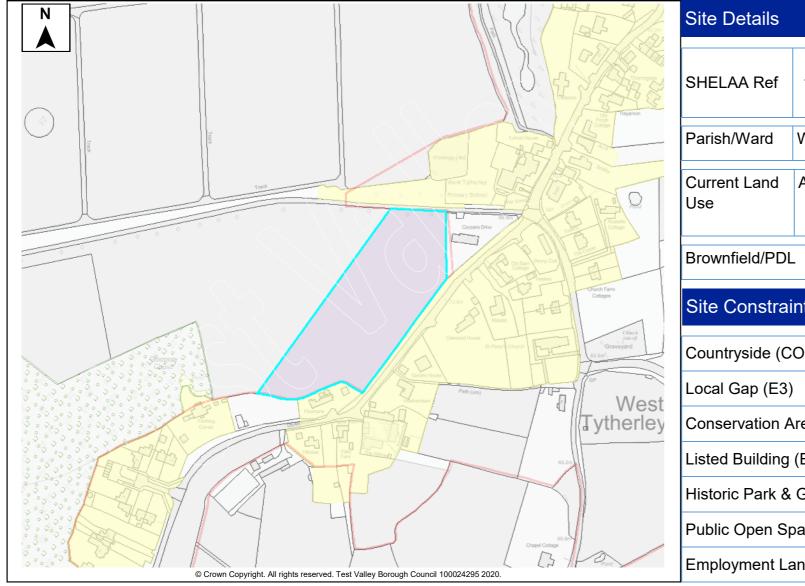

This document forms part of the evidence base for the New Local Plan DPD. It provides information on available land, it <u>does not</u> allocate sites.

| Site Details        |         |          |        |         |       |         |      |        |                   |      |             |       |         |              |          |         |
|---------------------|---------|----------|--------|---------|-------|---------|------|--------|-------------------|------|-------------|-------|---------|--------------|----------|---------|
|                     |         | Site N   | ame    | Greer   | n Gal | bles Fa | arm  |        |                   |      |             |       |         |              |          |         |
| SHELAA Ref          | 34      | Settler  | men    | t Middl | e Wa  | allop   |      |        |                   |      |             |       |         |              |          |         |
| Parish/Ward         | Nethe   | er Wallo | р      |         |       |         | :    | Site / | Area              |      | 3 Ha        | Dev   | elopa   | ble Area     |          | 3 Ha    |
| Current Land<br>Use | Agric   | ulture   |        |         |       |         |      | -      | acter (<br>oundin |      | Dwelling    | s and | d agrio | culture      | <u>.</u> |         |
| Brownfield/PDI      | -       | Greer    | nfield | b       |       | Comb    | ined | ✓      | Brow              | nfie | eld/PDL     | 0.3   | 5 Ha    | Greenfiel    | d ź      | 2.65 Ha |
| Site Constra        | ints    |          |        |         |       |         |      |        |                   |      |             |       |         |              |          |         |
| Countryside (C      | OM2)    |          | ✓      | SINC    |       |         |      | Infra  | struct            | ure  | / Utilities |       | Othe    | r (details t | pelow)   | ✓       |
| Local Gap (E3)      | )       |          |        | SSSI    |       |         |      | Land   | Own               | ers  | hip         |       | Villag  | ge Design    | Stater   | nent    |
| Conservation A      | Area (E | 9)       |        | SPA/SA  | C/Ra  | amsar   |      | Cove   | enants            | s/Te | enants      |       |         |              |          |         |
| Listed Building     | (E9)    |          |        | AONB (  | E2)   |         |      | Acce   | ss/Ra             | anso | om Strips   |       |         |              |          |         |
| Historic Park &     | Garde   | en (E9)  |        | Ancient | Woo   | dland   |      | Cont   | amina             | atec | d Land      |       |         |              |          |         |
| Public Open S       | bace (l | _HW1)    |        | TPO     |       |         |      | Pollu  | ition (I          | E8)  | )           |       |         |              |          |         |
| Employment La       | and (Ll | E10)     |        | Flood R | isk Z | one     |      | Mine   | ral Sa            | afeg | guarding    |       |         |              |          |         |