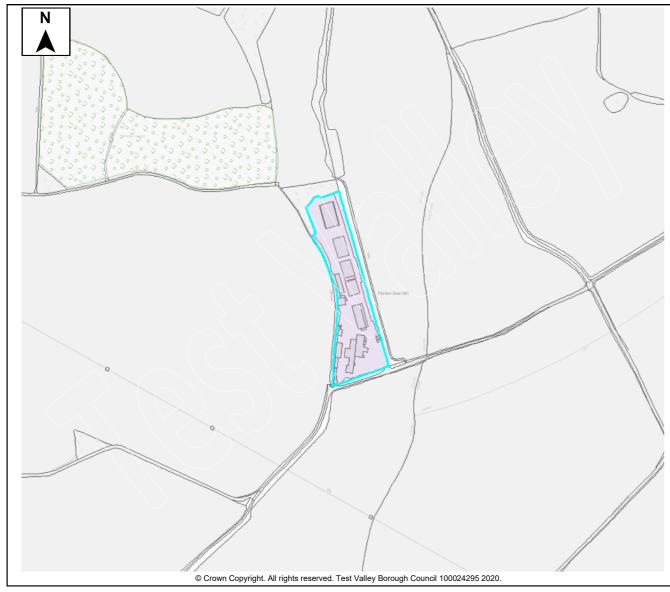

This document forms part of the evidence base for the New Local Plan DPD. It provides information on available land, it <u>does not</u> allocate sites.

| Site Details        |         |          |        |         |       |         |      |        |                   |      |             |       |         |              |          |         |
|---------------------|---------|----------|--------|---------|-------|---------|------|--------|-------------------|------|-------------|-------|---------|--------------|----------|---------|
|                     |         | Site N   | ame    | Greer   | n Gal | bles Fa | arm  |        |                   |      |             |       |         |              |          |         |
| SHELAA Ref          | 34      | Settler  | men    | t Middl | e Wa  | allop   |      |        |                   |      |             |       |         |              |          |         |
| Parish/Ward         | Nethe   | er Wallo | р      |         |       |         | :    | Site / | Area              |      | 3 Ha        | Dev   | elopa   | ble Area     |          | 3 Ha    |
| Current Land<br>Use | Agric   | ulture   |        |         |       |         |      | -      | acter (<br>oundin |      | Dwelling    | s and | d agrio | culture      | <u>.</u> |         |
| Brownfield/PDI      | -       | Greer    | nfield | b       |       | Comb    | ined | ✓      | Brow              | nfie | eld/PDL     | 0.3   | 5 Ha    | Greenfiel    | d ź      | 2.65 Ha |
| Site Constra        | ints    |          |        |         |       |         |      |        |                   |      |             |       |         |              |          |         |
| Countryside (C      | OM2)    |          | ✓      | SINC    |       |         |      | Infra  | struct            | ure  | / Utilities |       | Othe    | r (details t | pelow)   | ✓       |
| Local Gap (E3)      | )       |          |        | SSSI    |       |         |      | Land   | Own               | ers  | hip         |       | Villag  | ge Design    | Stater   | nent    |
| Conservation A      | Area (E | 9)       |        | SPA/SA  | C/Ra  | amsar   |      | Cove   | enants            | s/Te | enants      |       |         |              |          |         |
| Listed Building     | (E9)    |          |        | AONB (  | E2)   |         |      | Acce   | ss/Ra             | anso | om Strips   |       |         |              |          |         |
| Historic Park &     | Garde   | en (E9)  |        | Ancient | Woo   | dland   |      | Cont   | amina             | atec | d Land      |       |         |              |          |         |
| Public Open S       | bace (l | _HW1)    |        | TPO     |       |         |      | Pollu  | ition (I          | E8)  | )           |       |         |              |          |         |
| Employment La       | and (Ll | E10)     |        | Flood R | isk Z | one     |      | Mine   | ral Sa            | afeg | guarding    |       |         |              |          |         |