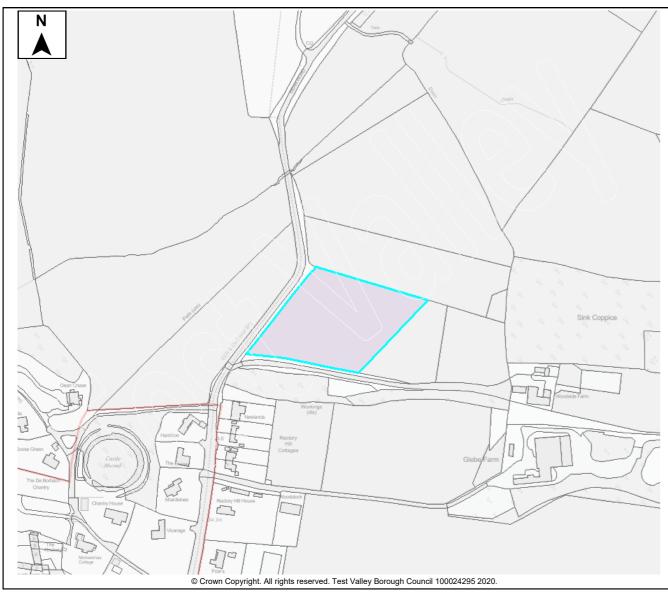

bility as larger settlements. |
| 46                  |                                                                                                                                           |
|                     |                                                                                                                                           |
| al Plan<br>e sites. |                                                                                                                                           |

#### Hbic Local Ecological Network

An ecological network is a group of habitat patches that species can move easily between, maintaining ecological function and conserving biodiversity. This site does not include any of the features identified in the ecological network.





| Pro | nosed | Deve | lopment |
|-----|-------|------|---------|
|     | poood |      |         |

| Availability                       |              |
|------------------------------------|--------------|
| Promoted by land owner             | ✓            |
| Site Available Immediately         | ✓            |
| Site Currently Unavailable         |              |
| Achievability/Developer Intere     | st           |
| Promoted by developer              |              |
| Developer interest                 | ✓            |
| No developer interest              |              |
| Deliverability                     |              |
| Could commence in 5yrs             |              |
| Unlikely to commence in 5yrs       | ✓            |
| Possible self build plot provision | on