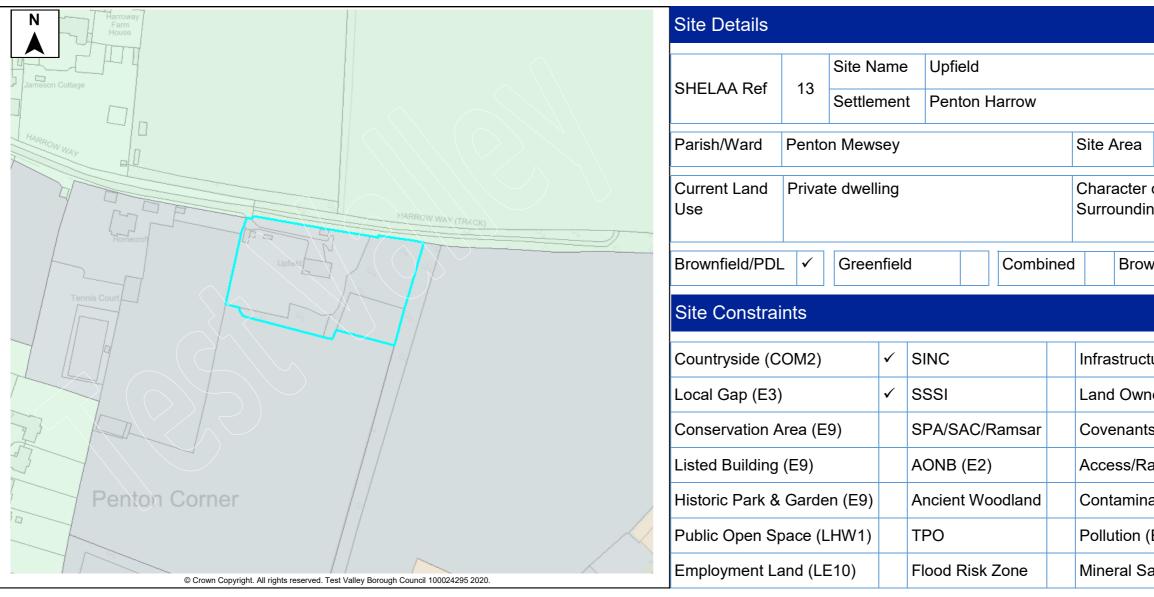

0.                           |
| ansom Strips    |                                   |
| ated Land       |                                   |
| (E8)            |                                   |
| afeguarding     |                                   |
|                 |                                   |

### Hic Local Ecological Network

An ecological network is a group of habitat patches that species can move easily between, maintaining ecological function and conserving biodiversity. This site does not include any of the features identified in the ecological network. There is a small Local Ecological Network Opportunity area adjacent to the site.



ore\_Statutory\_Mar2020

ore\_Non\_Statutory\_Mar2020

letwork\_Opportunities\_Mar2020

riaht. All riahts res erved Test Valley Bord



| Availability                       |              |
|------------------------------------|--------------|
| Promoted by land owner             | ✓            |
| Site Available Immediately         | ✓            |
| Site Currently Unavailable         |              |
| Achievability/Developer Intere     | st           |
| Promoted by developer              |              |
| Developer interest                 |              |
| No developer interest              | ✓            |
| Deliverability                     |              |
| Could commence in 5yrs             |              |
| Unlikely to commence in 5yrs       | ✓            |
| Possible self build plot provision | on           |
| Yes                                |              |
| Νο                                 | $\c