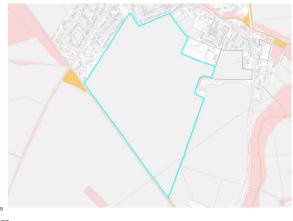

This document forms part of the evidence base for the New Local DPD. It provides information on available land, it does not allocate sites.

| Site Details                            |                                    |         |           |                    |                             |                   |                                       |               |                  |                             |           |               |       |      |  |
|-----------------------------------------|------------------------------------|---------|-----------|--------------------|-----------------------------|-------------------|---------------------------------------|---------------|------------------|-----------------------------|-----------|---------------|-------|------|--|
|                                         |                                    | Site N  | ame       | Land at            | Great Co                    | ovei              | rt                                    |               |                  |                             |           |               |       |      |  |
| SHELAA Ref                              | 62                                 | Settler | men       | t North Ba         | North Baddesley/Valley Park |                   |                                       |               |                  |                             |           |               |       |      |  |
| Parish/Ward                             | ish/Ward North Baddesley           |         |           |                    |                             |                   |                                       | Site Area 82. |                  | Developable Area            |           |               | 9.    | 1 Ha |  |
| Current Land Grassland and woodland Use |                                    |         |           |                    |                             |                   | Character of Countrysi<br>Surrounding |               |                  | ide, woodland and dwellings |           |               |       |      |  |
| Brownfield/PDI                          | Brownfield/PDL Greenfield 🗸 Combir |         |           |                    |                             |                   | d Brownfield/PDL                      |               |                  |                             | На        | Greenfield    | k     | На   |  |
| Site Constra                            | ints                               |         |           |                    |                             |                   |                                       |               |                  |                             |           |               |       |      |  |
| Countryside (C                          | OM2)                               |         | ✓         | SINC               |                             | ✓                 | Infrastruct                           | ure           | / Utilities      | ✓                           | Othe      | er (details b | elow) | ✓    |  |
| Local Gap (E3)                          | )                                  |         | ✓         | SSSI               |                             |                   | Land Ownership                        |               | hip New Forest S |                             | Forest SP | PA Zone       |       |      |  |
| Conservation A                          | Area (E                            | 9)      |           | SPA/SAC/           | Ramsar                      | ~                 | Covenants/Tenants                     |               | enants           |                             | SINC      | C - SU4090    | 2010  |      |  |
| Listed Building                         | (E9)                               |         |           | AONB (E2           | )                           |                   | Access/Ransom Strips                  |               |                  | -                           |           |               |       |      |  |
| Historic Park & Garden (E9)             |                                    |         | Ancient W | Ancient Woodland 🗸 |                             | Contaminated Land |                                       |               | -                |                             |           |               |       |      |  |
| Public Open Space (LHW1)                |                                    |         | TPO       | PO ✓               |                             | Pollution (E8)    |                                       |               | -                |                             |           |               |       |      |  |
| Employment La                           | and (LE                            | E10)    |           | Flood Risk         | Zone                        |                   | Mineral Sa                            | afeg          | guarding         |                             | -         |               |       |      |  |

# Summary

|                |     | The site is available and promoted for development by the land owner, with interest                      |
|----------------|-----|----------------------------------------------------------------------------------------------------------|
| Year 1         |     | from a developer.                                                                                        |
| Year 2         |     | The site is located outside of the settlement                                                            |
| Year 3         | 100 | boundary of the TVBC Revised Local Plan DPD.                                                             |
| Year 4         | 100 | The site is adjacent to the village of Valley Park<br>which is identified as a Key Service Centre in the |
| Year 5         | 100 | Local Plan Settlement Hierarchy.                                                                         |
| Years 6-10     |     | Key Service Centres have access to identified                                                            |
| Years 11-15    |     | services and facilities including shops, bus                                                             |
| Years 15+      |     | routes, primary schools, employment and public                                                           |
| Total          | 300 | houses.                                                                                                  |
| Not Known      |     |                                                                                                          |
|                |     |                                                                                                          |
| or the New Loc |     |                                                                                                          |