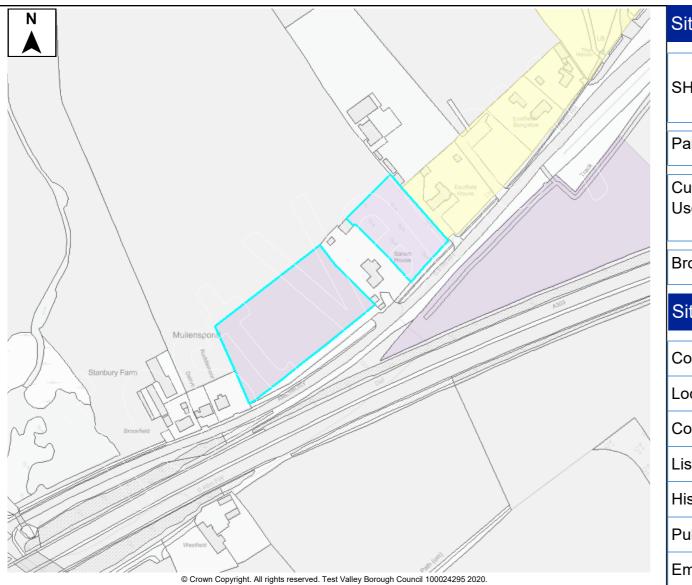

This document forms part of the evidence base for the New Local DPD. It provides information on available land, it does not allocate sites.

| Site Details                            |                                    |         |           |                    |                             |                   |                                       |               |                  |                             |           |               |       |      |  |
|-----------------------------------------|------------------------------------|---------|-----------|--------------------|-----------------------------|-------------------|---------------------------------------|---------------|------------------|-----------------------------|-----------|---------------|-------|------|--|
|                                         |                                    | Site N  | ame       | Land at            | Great Co                    | ovei              | rt                                    |               |                  |                             |           |               |       |      |  |
| SHELAA Ref                              | 62                                 | Settler | men       | t North Ba         | North Baddesley/Valley Park |                   |                                       |               |                  |                             |           |               |       |      |  |
| Parish/Ward                             | ish/Ward North Baddesley           |         |           |                    |                             |                   |                                       | Site Area 82. |                  | Developable Area            |           |               | 9.    | 1 Ha |  |
| Current Land Grassland and woodland Use |                                    |         |           |                    |                             |                   | Character of Countrysi<br>Surrounding |               |                  | ide, woodland and dwellings |           |               |       |      |  |
| Brownfield/PDI                          | Brownfield/PDL Greenfield 🗸 Combir |         |           |                    |                             |                   | d Brownfield/PDL                      |               |                  |                             | На        | Greenfield    | k     | На   |  |
| Site Constra                            | ints                               |         |           |                    |                             |                   |                                       |               |                  |                             |           |               |       |      |  |
| Countryside (C                          | OM2)                               |         | ✓         | SINC               |                             | ✓                 | Infrastruct                           | ure           | / Utilities      | ✓                           | Othe      | er (details b | elow) | ✓    |  |
| Local Gap (E3)                          | )                                  |         | ✓         | SSSI               |                             |                   | Land Ownership                        |               | hip New Forest S |                             | Forest SP | PA Zone       |       |      |  |
| Conservation A                          | Area (E                            | 9)      |           | SPA/SAC/           | Ramsar                      | ~                 | Covenants/Tenants                     |               | enants           |                             | SINC      | C - SU4090    | 2010  |      |  |
| Listed Building                         | (E9)                               |         |           | AONB (E2           | )                           |                   | Access/Ransom Strips                  |               |                  | -                           |           |               |       |      |  |
| Historic Park & Garden (E9)             |                                    |         | Ancient W | Ancient Woodland 🗸 |                             | Contaminated Land |                                       |               | -                |                             |           |               |       |      |  |
| Public Open Space (LHW1)                |                                    |         | TPO       | PO ✓               |                             | Pollution (E8)    |                                       |               | -                |                             |           |               |       |      |  |
| Employment La                           | and (LE                            | E10)    |           | Flood Risk         | Zone                        |                   | Mineral Sa                            | afeg          | guarding         |                             | -         |               |       |      |  |

# Summary

|                |     | The site is available and promoted for development by the land owner, with interest                      |
|----------------|-----|----------------------------------------------------------------------------------------------------------|
| Year 1         |     | from a developer.                                                                                        |
| Year 2         |     | The site is located outside of the settlement                                                            |
| Year 3         | 100 | boundary of the TVBC Revised Local Plan DPD.                                                             |
| Year 4         | 100 | The site is adjacent to the village of Valley Park<br>which is identified as a Key Service Centre in the |
| Year 5         | 100 | Local Plan Settlement Hierarchy.                                                                         |
| Years 6-10     |     | Key Service Centres have access to identified                                                            |
| Years 11-15    |     | services and facilities including shops, bus                                                             |
| Years 15+      |     | routes, primary schools, employment and public                                                           |
| Total          | 300 | houses.                                                                                                  |
| Not Known      |     |                                                                                                          |
|                |     |                                                                                                          |
| or the New Loc |     |                                                                                                          |