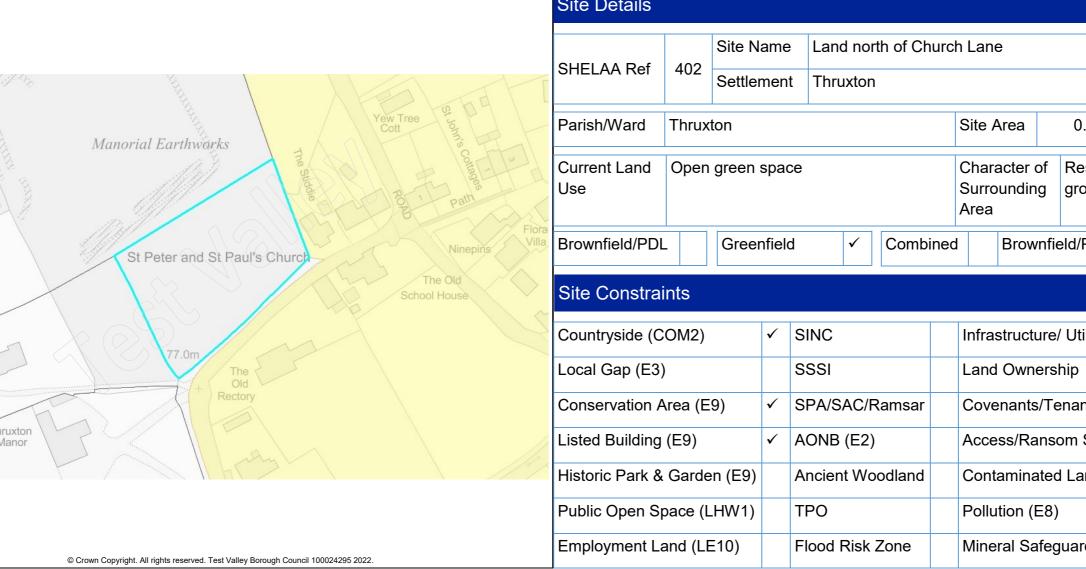

This document forms part of the evidence base for the New Local Plan DPD. It provides information on available land, it <u>does not</u> allocate sites.

| Site Details        |         |          |        |         |       |         |      |        |                   |      |             |       |         |              |          |         |
|---------------------|---------|----------|--------|---------|-------|---------|------|--------|-------------------|------|-------------|-------|---------|--------------|----------|---------|
|                     |         | Site N   | ame    | Greer   | n Gal | bles Fa | arm  |        |                   |      |             |       |         |              |          |         |
| SHELAA Ref          | 34      | Settler  | men    | t Middl | e Wa  | allop   |      |        |                   |      |             |       |         |              |          |         |
| Parish/Ward         | Nethe   | er Wallo | р      |         |       |         | :    | Site / | Area              |      | 3 Ha        | Dev   | elopa   | ble Area     |          | 3 Ha    |
| Current Land<br>Use | Agric   | ulture   |        |         |       |         |      | -      | acter (<br>oundin |      | Dwelling    | s and | d agrio | culture      | <u>.</u> |         |
| Brownfield/PDI      | -       | Greer    | nfield | b       |       | Comb    | ined | ✓      | Brow              | nfie | eld/PDL     | 0.3   | 5 Ha    | Greenfiel    | d ź      | 2.65 Ha |
| Site Constra        | ints    |          |        |         |       |         |      |        |                   |      |             |       |         |              |          |         |
| Countryside (C      | OM2)    |          | ✓      | SINC    |       |         |      | Infra  | struct            | ure  | / Utilities |       | Othe    | r (details t | pelow)   | ✓       |
| Local Gap (E3)      | )       |          |        | SSSI    |       |         |      | Land   | Own               | ers  | hip         |       | Villag  | ge Design    | Stater   | nent    |
| Conservation A      | Area (E | 9)       |        | SPA/SA  | C/Ra  | amsar   |      | Cove   | enants            | s/Te | enants      |       |         |              |          |         |
| Listed Building     | (E9)    |          |        | AONB (  | E2)   |         |      | Acce   | ss/Ra             | anso | om Strips   |       |         |              |          |         |
| Historic Park &     | Garde   | en (E9)  |        | Ancient | Woo   | dland   |      | Cont   | amina             | atec | d Land      |       |         |              |          |         |
| Public Open S       | bace (l | _HW1)    |        | TPO     |       |         |      | Pollu  | ition (I          | E8)  | )           |       |         |              |          |         |
| Employment La       | and (Ll | E10)     |        | Flood R | isk Z | one     |      | Mine   | ral Sa            | afeg | guarding    |       |         |              |          |         |