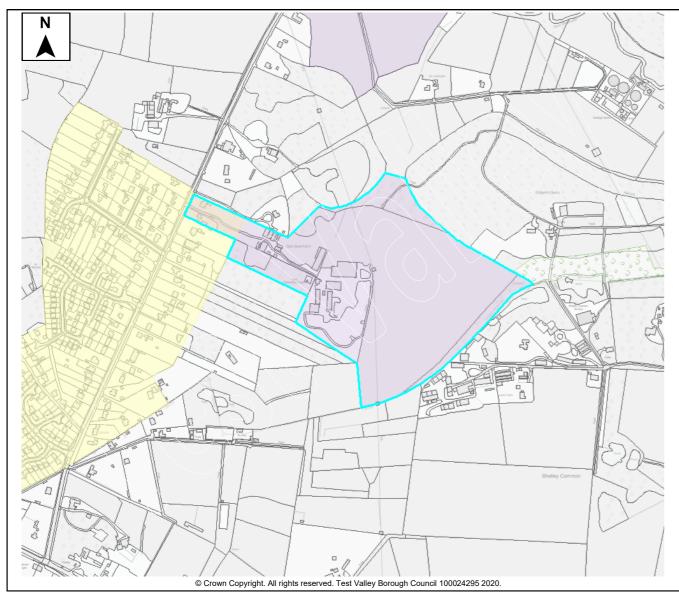

This document forms part of the evidence base for the New Local Pla DPD. It provides information on available land, it <u>does not</u> allocate sit

| Site Details        |         |          |       |            |          |      |                         |      |             |      |       |               |        |         |
|---------------------|---------|----------|-------|------------|----------|------|-------------------------|------|-------------|------|-------|---------------|--------|---------|
|                     |         | Site N   | ame   | Land at    | School I | ane  | 9                       |      |             |      |       |               |        |         |
| SHELAA Ref          | 355     | Settler  | men   | t Middle V | Vallop   |      |                         |      |             |      |       |               |        |         |
| Parish/Ward         | Nethe   | er Wallo | р     |            |          |      | Site Area               |      | 0.32 Ha     | Deve | elopa | able Area     | (      | ).32 Ha |
| Current Land<br>Use | Padd    | ock      |       |            |          |      | Character<br>Surroundir |      | Resident    | ial  |       |               |        |         |
| Brownfield/PDI      | -       | Greer    | nfiel | √ b        | Comb     | inec | Brow                    | nfie | eld/PDL     |      | На    | Greenfiel     | d      | На      |
| Site Constra        | ints    |          |       |            |          |      |                         |      |             |      |       |               |        |         |
| Countryside (C      | OM2)    |          | ✓     | SINC       |          |      | Infrastruct             | ure  | / Utilities |      | Othe  | er (details b | pelow) | ✓       |
| Local Gap (E3)      |         |          |       | SSSI       |          |      | Land Own                | ers  | hip         | `    | Villa | ge Design     | Stater | nent    |
| Conservation A      | Area (E | 9)       |       | SPA/SAC/   | Ramsar   | ~    | Covenants               | s/Te | enants      |      |       |               |        |         |
| Listed Building     | (E9)    |          |       | AONB (E2   | )        |      | Access/Ra               | anso | om Strips   |      |       |               |        |         |
| Historic Park &     | Garde   | en (E9)  |       | Ancient W  | oodland  |      | Contamina               | ateo | d Land      |      |       |               |        |         |
| Public Open S       | bace (L | .HW1)    |       | TPO        |          |      | Pollution (             | E8)  | )           |      |       |               |        |         |
| Employment La       | and (LE | E10)     |       | Flood Risk | Zone     |      | Mineral Sa              | afeg | guarding    |      |       |               |        |         |

# Summary

| Phasing if per<br>(Dwellings onl  |   | The site is available and promoted for development by the land owner, but to date has               |   |
|-----------------------------------|---|-----------------------------------------------------------------------------------------------------|---|
| Year 1                            |   | had no interest from developers.                                                                    |   |
| Year 2                            |   | The site is located outside of the settlement                                                       |   |
| Year 3                            | 2 | boundary of the TVBC Revised Local Plan DPD.                                                        |   |
| Year 4                            | 3 | The closest settlement is the village of Middle<br>Wallop which is identified as Countryside in the |   |
| Year 5                            |   | Local Plan Settlement Hierarchy.                                                                    |   |
| Years 6-10                        |   | Development away from the defined settlements                                                       |   |
| Years 11-15                       |   | is unlikely to meet all the elements of sustainable                                                 |   |
| Years 15+                         |   | development considering access to a range of                                                        |   |
| Total                             | 5 | facilities.                                                                                         |   |
| Not Known                         |   |                                                                                                     | 1 |
|                                   |   |                                                                                                     |   |
| or the New Loc<br>does not alloca |   |                                                                                                     |   |