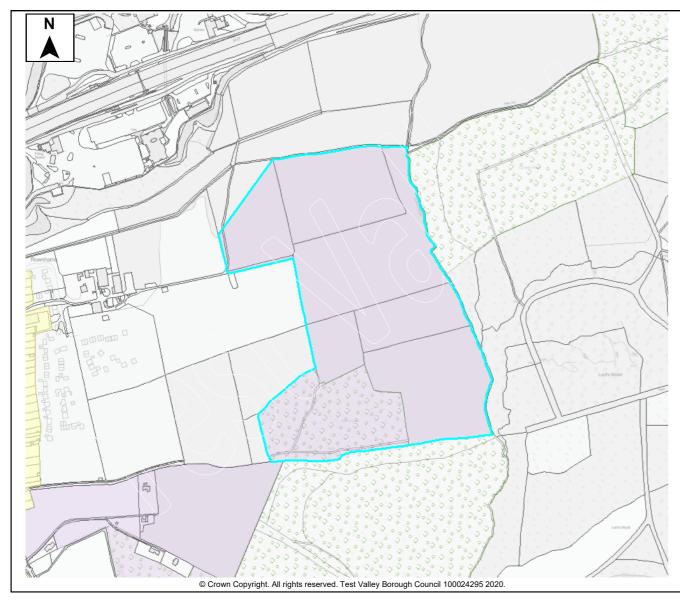

This document forms part of the evidence base for the New Local DPD. It provides information on available land, it does not allocate sites.

| Site Details                            |                                    |         |           |                    |                             |                   |                                       |               |                  |                             |           |               |       |      |  |
|-----------------------------------------|------------------------------------|---------|-----------|--------------------|-----------------------------|-------------------|---------------------------------------|---------------|------------------|-----------------------------|-----------|---------------|-------|------|--|
|                                         |                                    | Site N  | ame       | Land at            | Great Co                    | ovei              | rt                                    |               |                  |                             |           |               |       |      |  |
| SHELAA Ref                              | 62                                 | Settler | men       | t North Ba         | North Baddesley/Valley Park |                   |                                       |               |                  |                             |           |               |       |      |  |
| Parish/Ward                             | ish/Ward North Baddesley           |         |           |                    |                             |                   |                                       | Site Area 82. |                  | Developable Area            |           |               | 9.    | 1 Ha |  |
| Current Land Grassland and woodland Use |                                    |         |           |                    |                             |                   | Character of Countrysi<br>Surrounding |               |                  | ide, woodland and dwellings |           |               |       |      |  |
| Brownfield/PDI                          | Brownfield/PDL Greenfield 🗸 Combir |         |           |                    |                             |                   | d Brownfield/PDL                      |               |                  |                             | На        | Greenfield    | k     | На   |  |
| Site Constra                            | ints                               |         |           |                    |                             |                   |                                       |               |                  |                             |           |               |       |      |  |
| Countryside (C                          | OM2)                               |         | ✓         | SINC               |                             | ✓                 | Infrastruct                           | ure           | / Utilities      | ✓                           | Othe      | er (details b | elow) | ✓    |  |
| Local Gap (E3)                          | )                                  |         | ✓         | SSSI               |                             |                   | Land Ownership                        |               | hip New Forest S |                             | Forest SP | PA Zone       |       |      |  |
| Conservation A                          | Area (E                            | 9)      |           | SPA/SAC/           | Ramsar                      | ~                 | Covenants/Tenants                     |               | enants           |                             | SINC      | C - SU4090    | 2010  |      |  |
| Listed Building                         | (E9)                               |         |           | AONB (E2           | )                           |                   | Access/Ransom Strips                  |               |                  | -                           |           |               |       |      |  |
| Historic Park & Garden (E9)             |                                    |         | Ancient W | Ancient Woodland 🗸 |                             | Contaminated Land |                                       |               | -                |                             |           |               |       |      |  |
| Public Open Space (LHW1)                |                                    |         | TPO       | PO ✓               |                             | Pollution (E8)    |                                       |               | -                |                             |           |               |       |      |  |
| Employment La                           | and (LE                            | E10)    |           | Flood Risk         | Zone                        |                   | Mineral Sa                            | afeg          | guarding         |                             | -         |               |       |      |  |

# Summary

|                |     | The site is available and promoted for development by the land owner, with interest                      |
|----------------|-----|----------------------------------------------------------------------------------------------------------|
| Year 1         |     | from a developer.                                                                                        |
| Year 2         |     | The site is located outside of the settlement                                                            |
| Year 3         | 100 | boundary of the TVBC Revised Local Plan DPD.                                                             |
| Year 4         | 100 | The site is adjacent to the village of Valley Park<br>which is identified as a Key Service Centre in the |
| Year 5         | 100 | Local Plan Settlement Hierarchy.                                                                         |
| Years 6-10     |     | Key Service Centres have access to identified                                                            |
| Years 11-15    |     | services and facilities including shops, bus                                                             |
| Years 15+      |     | routes, primary schools, employment and public                                                           |
| Total          | 300 | houses.                                                                                                  |
| Not Known      |     |                                                                                                          |
|                |     |                                                                                                          |
| or the New Loc |     |                                                                                                          |