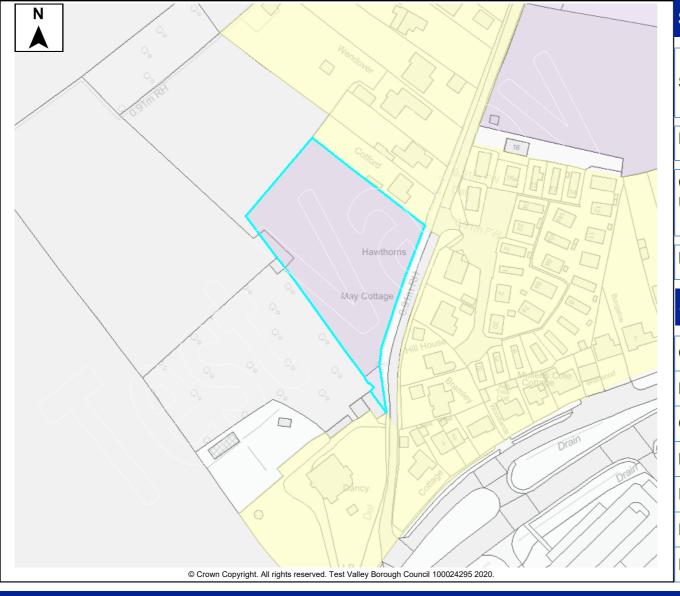

|                           | 000                                                                                                                                           | Settler | nent   | t N | Лidd | lle W | /allop |                                     |              |         |      |   |
|---------------------------|-----------------------------------------------------------------------------------------------------------------------------------------------|---------|--------|-----|------|-------|--------|-------------------------------------|--------------|---------|------|---|
| arish/Ward                | Nethe                                                                                                                                         | r Wallo | р      |     |      |       |        |                                     | Site A       | Area    |      | _ |
| urrent Land Paddock<br>se |                                                                                                                                               |         |        |     |      |       |        | Character of<br>Surrounding<br>Area |              |         |      |   |
| rownfield/PDL             | -                                                                                                                                             | Greer   | nfield | ł   |      | ✓     | Comb   | ined                                |              | Brow    | nfie | ; |
| ite Constrai              | nts                                                                                                                                           |         |        |     |      |       |        |                                     |              |         |      |   |
| ountryside (C             | OM2)                                                                                                                                          |         | ✓      | SIN | IC   |       |        |                                     | Infra        | structi | ure/ | _ |
| ocal Gap (E3)             | Area       field/PDL     Greenfield     ✓     Combined     Brownfiel       Constraints       ryside (COM2)     ✓     SINC     Infrastructure/ |         |        |     |      |       |        |                                     |              |         |      |   |
| onservation A             | vrea (E                                                                                                                                       | 9)      |        | SP  | A/S/ | AC/F  | Ramsar | ✓                                   | Covenants/Te |         |      | r |

AONB (E2)

TPO

Ancient Woodland

Flood Risk Zone

2 Acres, School Lane

Site Name

363

Summary

| nitted  | The site is available and promoted for development by the land owner, but to date has                                                                | Η             |
|---------|------------------------------------------------------------------------------------------------------------------------------------------------------|---------------|
| y)      | had no interest from developers.                                                                                                                     | A<br>pa       |
|         | The site is located outside of the settlement<br>boundary of the TVBC Revised Local Plan DPD.<br>The closest settlement is the village of Middle     | m<br>bi<br>th |
|         | Wallop which is identified as Countryside in the Local Plan Settlement Hierarchy.                                                                    | u             |
|         | Development away from the defined settlements<br>is unlikely to meet all the elements of sustainable<br>development considering access to a range of |               |
| 11<br>✓ | facilities.                                                                                                                                          | ~             |
| al Plan |                                                                                                                                                      |               |

This document forms part of the evidence base for the next Local P DPD. It provides information on available land, it does not allocate sites.

|          | 0.58 Ha | Developa | ble Area   | 0.58 Ha |
|----------|---------|----------|------------|---------|
| of<br>ng | Residen | tial     |            |         |
| vnfie    | eld/PDL |          | Greenfield |         |