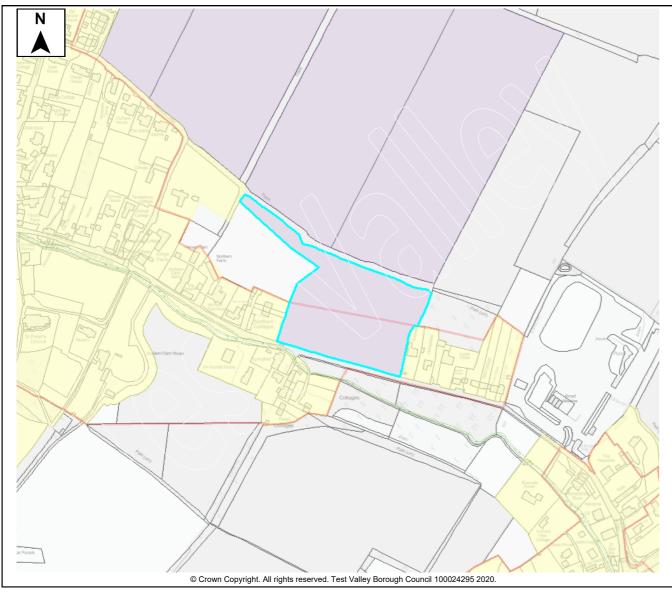

This document forms part of the evidence base for the New Local DPD. It provides information on available land, it does not allocate sites.

| Site Details                            |                                    |         |           |                    |                             |                   |                                       |               |                  |                             |           |               |       |      |  |
|-----------------------------------------|------------------------------------|---------|-----------|--------------------|-----------------------------|-------------------|---------------------------------------|---------------|------------------|-----------------------------|-----------|---------------|-------|------|--|
|                                         |                                    | Site N  | ame       | Land at            | Great Co                    | ovei              | rt                                    |               |                  |                             |           |               |       |      |  |
| SHELAA Ref                              | 62                                 | Settler | men       | t North Ba         | North Baddesley/Valley Park |                   |                                       |               |                  |                             |           |               |       |      |  |
| Parish/Ward                             | ish/Ward North Baddesley           |         |           |                    |                             |                   |                                       | Site Area 82. |                  | Developable Area            |           |               | 9.    | 1 Ha |  |
| Current Land Grassland and woodland Use |                                    |         |           |                    |                             |                   | Character of Countrysi<br>Surrounding |               |                  | ide, woodland and dwellings |           |               |       |      |  |
| Brownfield/PDI                          | Brownfield/PDL Greenfield 🗸 Combir |         |           |                    |                             |                   | d Brownfield/PDL                      |               |                  |                             | На        | Greenfield    | k     | На   |  |
| Site Constra                            | ints                               |         |           |                    |                             |                   |                                       |               |                  |                             |           |               |       |      |  |
| Countryside (C                          | OM2)                               |         | ✓         | SINC               |                             | ✓                 | Infrastruct                           | ure           | / Utilities      | ✓                           | Othe      | er (details b | elow) | ✓    |  |
| Local Gap (E3)                          | )                                  |         | ✓         | SSSI               |                             |                   | Land Ownership                        |               | hip New Forest S |                             | Forest SP | PA Zone       |       |      |  |
| Conservation A                          | Area (E                            | 9)      |           | SPA/SAC/           | Ramsar                      | ~                 | Covenants/Tenants                     |               | enants           |                             | SINC      | C - SU4090    | 2010  |      |  |
| Listed Building                         | (E9)                               |         |           | AONB (E2           | )                           |                   | Access/Ransom Strips                  |               |                  | -                           |           |               |       |      |  |
| Historic Park & Garden (E9)             |                                    |         | Ancient W | Ancient Woodland 🗸 |                             | Contaminated Land |                                       |               | -                |                             |           |               |       |      |  |
| Public Open Space (LHW1)                |                                    |         | TPO       | PO ✓               |                             | Pollution (E8)    |                                       |               | -                |                             |           |               |       |      |  |
| Employment La                           | and (LE                            | E10)    |           | Flood Risk         | Zone                        |                   | Mineral Sa                            | afeg          | guarding         |                             | -         |               |       |      |  |

### Hbic Local Ecological Network

|                                                                                     | Site Details        |          |         |       |                   |                           |         |                |                                |          |
|-------------------------------------------------------------------------------------|---------------------|----------|---------|-------|-------------------|---------------------------|---------|----------------|--------------------------------|----------|
|                                                                                     | SHELAA Ref          |          | Site Na | me    | Land south of Fle | exford R                  | ad      |                |                                |          |
|                                                                                     | SHELAA KEI          | 246      | Settlem | nent  | Valley Park       |                           |         |                |                                |          |
| A l'élétététététététététététététététététét                                          | Parish/Ward         | North E  | Baddes  | ley   |                   | Site                      | rea     | 18.6 Ha        | Developable Area               | 18.6 Ha  |
|                                                                                     | Current Land<br>Use | Grassl   | and an  | d woo | odland            | Char<br>Surro<br>Area     |         | -              | de, woodland and d             | wellings |
|                                                                                     | Brownfield/PD       | L        | Green   | field | ✓ Combir          | ied                       | Brow    | nfield/PDL     | Greenfield                     | I        |
|                                                                                     | Site Constraints    |          |         |       |                   |                           |         |                |                                |          |
|                                                                                     | Countryside (C      | COM2)    |         | √ S   | SINC              | <ul> <li>Infra</li> </ul> | tructu  | ure/ Utilities | Other (details b               | elow) 🗸  |
|                                                                                     | Local Gap (E3       | 5)       |         | ✓ S   | SSI               | Land                      | Owne    | ership         | Public Rights of               |          |
|                                                                                     | Conservation /      | Area (ES | 9)      | S     | SPA/SAC/Ramsar    | Cove                      | nants   | /Tenants       | New Forest SP                  |          |
|                                                                                     | Listed Building     | g (E9)   |         | A     | ONB (E2)          | Acce                      | ss/Ra   | nsom Strips    | SINC - SU4090<br>SU41402080, S | •        |
|                                                                                     | Historic Park 8     | & Garder | ו (E9)  | A     | Ancient Woodland  | Cont                      | amina   | ited Land      |                                |          |
|                                                                                     | Public Open S       | pace (Ll | HW1)    | Т     | PO                | Pollu                     | tion (E | Ξ8)            |                                |          |
| © Crown Copyright. All rights reserved. Test Valley Borough Council 100024295 2021. | Employment L        | and (LE  | 10)     | F     | lood Risk Zone    | Mine                      | al Sa   | feguarding     |                                |          |
| Proposed Development                                                                |                     | Summ     | ary     |       |                   |                           |         |                |                                |          |