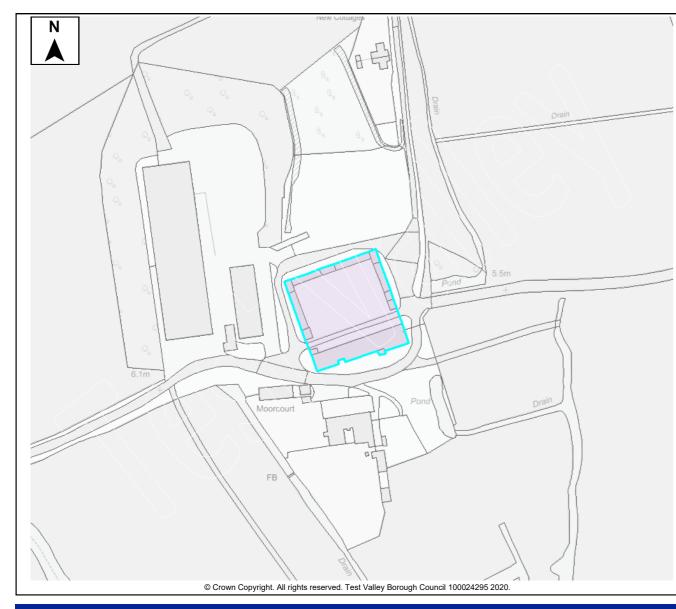

|   |  |  |  |  |  |
| Not Known                       |   |                                                                                                      |   |  |  |  |  |  |
|                                 |   |                                                                                                      |   |  |  |  |  |  |
| or the New Loc                  |   |                                                                                                      | 0 |  |  |  |  |  |

Flood Risk Zone

This document forms part of the evidence base for the New Local DPD. It provides information on available land, it does not allocate sites. ✓ Mineral Safeguarding

### Hbic Local Ecological Network

 $\checkmark$ 





| _   |       |      |         |
|-----|-------|------|---------|
| Pro | posed | Deve | lopment |
|     | pooda | 0010 |         |

| Availability                       |              |   | R   |
|------------------------------------|--------------|---|-----|
| Promoted by land owner             | ✓            |   | Er  |
| Site Available Immediately         | ✓            |   | R   |
| Site Currently Unavailable         |              |   | Le  |
| Achievability/Developer Interes    | st           |   | Tr  |
| Promoted by developer              |              |   | 0   |
| Developer interest                 | ✓            |   | М   |
| No developer interest              |              |   | Re  |
| Deliverability                     |              |   | Er  |
| Likely to commence in 5