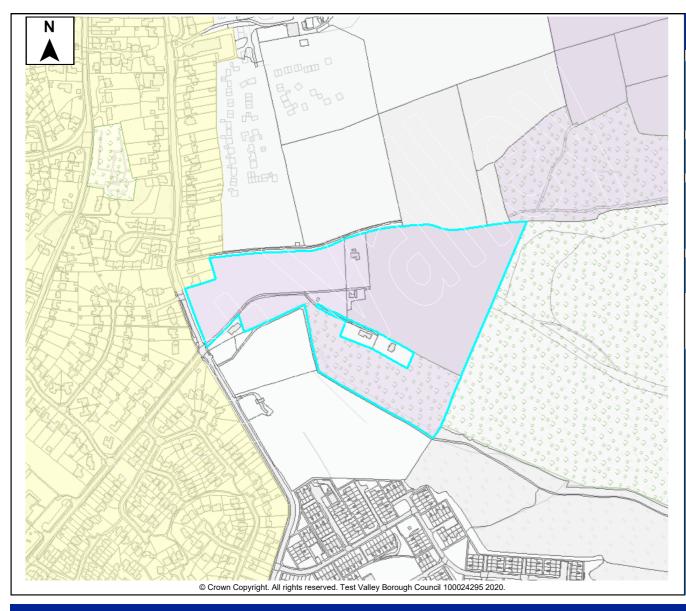

### Hbic Local Ecological Network

An ecological network is a group of habitat patches that species can move easily between, maintaining ecological function and conserving biodiversity. This site does not include any of the features identified in the ecological network.