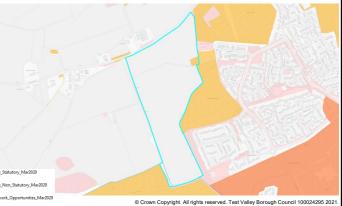

### Hbic Local Ecological Network

|                                                                                     | Site Details        |          |         |       |                   |                           |         |                |                                |          |
|-------------------------------------------------------------------------------------|---------------------|----------|---------|-------|-------------------|---------------------------|---------|----------------|--------------------------------|----------|
|                                                                                     | SHELAA Ref          |          | Site Na | me    | Land south of Fle | exford R                  | ad      |                |                                |          |
|                                                                                     | SHELAA KEI          | 246      | Settlem | nent  | Valley Park       |                           |         |                |                                |          |
| A l'élétététététététététététététététététét                                          | Parish/Ward         | North E  | Baddes  | ley   |                   | Site                      | rea     | 18.6 Ha        | Developable Area               | 18.6 Ha  |
|                                                                                     | Current Land<br>Use | Grassl   | and an  | d woo | odland            | Char<br>Surro<br>Area     |         | -              | de, woodland and d             | wellings |
|                                                                                     | Brownfield/PD       | L        | Green   | field | ✓ Combir          | ied                       | Brow    | nfield/PDL     | Greenfield                     | I        |
|                                                                                     | Site Constraints    |          |         |       |                   |                           |         |                |                                |          |
|                                                                                     | Countryside (C      | COM2)    |         | √ S   | SINC              | <ul> <li>Infra</li> </ul> | tructu  | ure/ Utilities | Other (details b               | elow) 🗸  |
|                                                                                     | Local Gap (E3       | 5)       |         | ✓ S   | SSI               | Land                      | Owne    | ership         | Public Rights of               |          |
|                                                                                     | Conservation /      | Area (ES | 9)      | S     | SPA/SAC/Ramsar    | Cove                      | nants   | /Tenants       | New Forest SP                  |          |
|                                                                                     | Listed Building     | g (E9)   |         | A     | ONB (E2)          | Acce                      | ss/Ra   | nsom Strips    | SINC - SU4090<br>SU41402080, S | •        |
|                                                                                     | Historic Park 8     | & Garder | ו (E9)  | A     | Ancient Woodland  | Cont                      | amina   | ited Land      |                                |          |
|                                                                                     | Public Open S       | pace (Ll | HW1)    | Т     | PO                | Pollu                     | tion (E | Ξ8)            |                                |          |
| © Crown Copyright. All rights reserved. Test Valley Borough Council 100024295 2021. | Employment L        | and (LE  | 10)     | F     | lood Risk Zone    | Mine                      | al Sa   | feguarding     |                                |          |
| Proposed Development                                                                |                     | Summ     | ary     |       |                   |                           |         |                |                                |          |