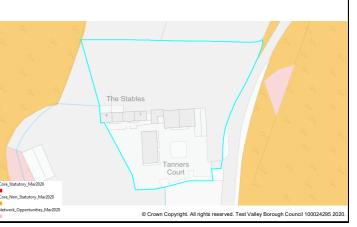

### Hbic Local Ecological Network

An ecological network is a group of habitat patches that species can move easily between, maintaining ecological function and conserving biodiversity. This site does not include any of the features identified in the ecological network.