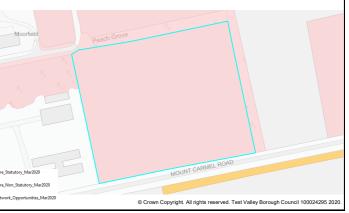

This document forms part of the evidence base for the next Local Plan DPD. It provides information on available land, it <u>does not</u> allocate sites.

|     | Parish/Ward                                                    | Ward Nether Wallop |                  |                 |                                                |                                           |      | 0.44Ha    | De                | velopable Area | 0.4                              | 14Ha |
|-----|----------------------------------------------------------------|--------------------|------------------|-----------------|------------------------------------------------|-------------------------------------------|------|-----------|-------------------|----------------|----------------------------------|------|
|     | Current Land<br>Use                                            | Agricultural ç     | grazi            | ing             | Character of Residentia<br>Surrounding<br>Area |                                           |      |           | ial and education |                |                                  |      |
| 2   | Brownfield/PDL   Greenfield   ✓   Combine     Site Constraints |                    |                  |                 |                                                | ed Brownfield/PDL                         |      |           |                   | Greenfiel      | d                                |      |
| ANE |                                                                |                    |                  |                 |                                                |                                           |      |           |                   |                |                                  |      |
| <   | Countryside (C                                                 | OM2)               |                  | SINC            |                                                | Infrastructu                              | ure/ | Utilities | ✓                 | Other (details | below)                           | ✓    |
|     | Local Gap (E3)                                                 |                    |                  | SSSI            |                                                | Land Own                                  | ers  | hip       |                   | Adjacent publi | c right of                       | way  |
|     | Conservation A                                                 | vrea (E9)          | ✓                | SPA/SAC/Ramsar  |                                                | Covenants/Tenants<br>Access/Ransom Strips |      |           |                   | • •            | age Design Statement<br>haeology |      |
|     | Historic Park & Garden (E9) Anc                                |                    | ✓                | AONB (E2)       |                                                |                                           |      |           |                   | Arcnaeology    |                                  |      |
|     |                                                                |                    | Ancient Woodland |                 | Contaminated Land                              |                                           |      |           | -                 |                |                                  |      |
|     |                                                                |                    | TPO              |                 | Pollution (                                    | E8)                                       |      |           |                   |                |                                  |      |
|     | Employment La                                                  | and (LE10)         |                  | Flood Risk Zone |                                                | Mineral Safeguarding                      |      |           |                   | 1              |                                  |      |

# Summary

Site Name

Settlement Middle Wallop

417

| b  | The site is available and promoted for              | ŀ  |
|----|-----------------------------------------------------|----|
|    | development by the land owner, with interest        | 1  |
|    | from a developer.                                   | F  |
|    | The site is located within of the settlement        | r  |
|    | boundary of the TVBC Revised Local Plan DPD.        | k  |
|    | The site is located in the village of Middle Wallop | t  |
| _  | which is identified as Countryside in the Local     |    |
|    | Plan Settlement Hierarchy.                          |    |
|    | Development away from the defined settlements       |    |
|    | is unlikely to meet all the elements of sustainable |    |
|    | development considering access to a range of        |    |
|    | facilities.                                         |    |
|    |                                                     |    |
|    |                                                     |    |
|    |                                                     |    |
| in |                                                     | Co |