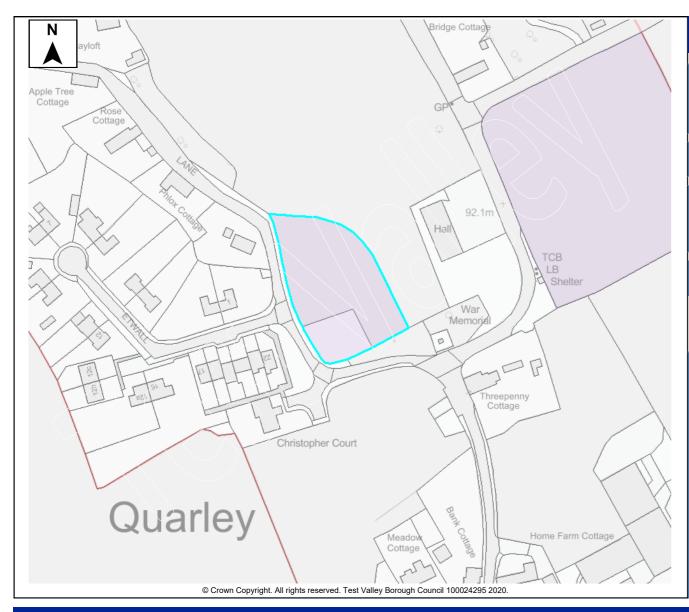

This document forms part of the evidence base for the New Local Plan DPD. It provides information on available land, it <u>does not</u> allocate sites.

| Site Details        |         |          |        |         |       |         |      |        |                   |      |             |       |         |              |          |         |
|---------------------|---------|----------|--------|---------|-------|---------|------|--------|-------------------|------|-------------|-------|---------|--------------|----------|---------|
|                     |         | Site N   | ame    | Greer   | n Gal | bles Fa | arm  |        |                   |      |             |       |         |              |          |         |
| SHELAA Ref          | 34      | Settler  | men    | t Middl | e Wa  | allop   |      |        |                   |      |             |       |         |              |          |         |
| Parish/Ward         | Nethe   | er Wallo | р      |         |       |         | :    | Site / | Area              |      | 3 Ha        | Dev   | elopa   | ble Area     |          | 3 Ha    |
| Current Land<br>Use | Agric   | ulture   |        |         |       |         |      | -      | acter (<br>oundin |      | Dwelling    | s and | d agrio | culture      | <u>.</u> |         |
| Brownfield/PDI      | -       | Greer    | nfield | b       |       | Comb    | ined | ✓      | Brow              | nfie | eld/PDL     | 0.3   | 5 Ha    | Greenfiel    | d ź      | 2.65 Ha |
| Site Constra        | ints    |          |        |         |       |         |      |        |                   |      |             |       |         |              |          |         |
| Countryside (C      | OM2)    |          | ✓      | SINC    |       |         |      | Infra  | struct            | ure  | / Utilities |       | Othe    | r (details t | pelow)   | ✓       |
| Local Gap (E3)      | )       |          |        | SSSI    |       |         |      | Land   | Own               | ers  | hip         |       | Villag  | ge Design    | Stater   | nent    |
| Conservation A      | Area (E | 9)       |        | SPA/SA  | C/Ra  | amsar   |      | Cove   | enants            | s/Te | enants      |       |         |              |          |         |
| Listed Building     | (E9)    |          |        | AONB (  | E2)   |         |      | Acce   | ss/Ra             | anso | om Strips   |       |         |              |          |         |
| Historic Park &     | Garde   | en (E9)  |        | Ancient | Woo   | dland   |      | Cont   | amina             | atec | d Land      |       |         |              |          |         |
| Public Open S       | bace (l | _HW1)    |        | TPO     |       |         |      | Pollu  | ition (I          | E8)  | )           |       |         |              |          |         |
| Employment La       | and (Ll | E10)     |        | Flood R | isk Z | one     |      | Mine   | ral Sa            | afeg | guarding    |       |         |              |          |         |

# Summary

| nitted<br>/) | The site is available and promoted for development by the land owner, with interest from a developers.                                                                                                                                 |  |
|--------------|----------------------------------------------------------------------------------------------------------------------------------------------------------------------------------------------------------------------------------------|--|
|              | The site is located outside of the settlement<br>boundary of the TVBC Revised Local Plan DPD.<br>The site is adjacent to the village of Middle<br>Wallop which is identified as Countryside in the<br>Local Plan Settlement Hierarchy. |  |
|              | Development away from the defined settlements<br>is unlikely to meet all the elements of sustainable<br>development considering access to a range of                                                                                   |  |
| 40<br>✓      | facilities.                                                                                                                                                                                                                            |  |
| al Plan      |                                                                                                                                                                                                                                        |  |