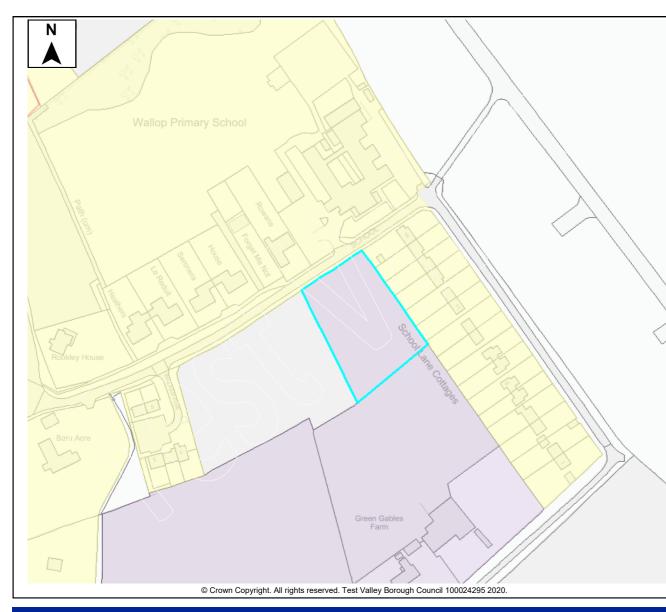

|                           | 000                                                                                                                                           | Settler | nent   | t N | Лidd | lle W | /allop |                                     |              |         |      |   |
|---------------------------|-----------------------------------------------------------------------------------------------------------------------------------------------|---------|--------|-----|------|-------|--------|-------------------------------------|--------------|---------|------|---|
| arish/Ward                | Nethe                                                                                                                                         | r Wallo | р      |     |      |       |        |                                     | Site A       | Area    |      | _ |
| urrent Land Paddock<br>se |                                                                                                                                               |         |        |     |      |       |        | Character of<br>Surrounding<br>Area |              |         |      |   |
| rownfield/PDL             | -                                                                                                                                             | Greer   | nfield | ł   |      | ✓     | Comb   | ined                                |              | Brow    | nfie | ; |
| ite Constrai              | nts                                                                                                                                           |         |        |     |      |       |        |                                     |              |         |      |   |
| ountryside (C             | OM2)                                                                                                                                          |         | ✓      | SIN | IC   |       |        |                                     | Infra        | structi | ure/ | _ |
| ocal Gap (E3)             | Area       field/PDL     Greenfield     ✓     Combined     Brownfiel       Constraints       ryside (COM2)     ✓     SINC     Infrastructure/ |         |        |     |      |       |        |                                     |              |         |      |   |
| onservation A             | vrea (E                                                                                                                                       | 9)      |        | SP  | A/S/ | AC/F  | Ramsar | ✓                                   | Covenants/Te |         |      | r |

AONB (E2)

TPO

Ancient Woodland

Flood Risk Zone

2 Acres, School Lane

Site Name

363

Summary

| nitted  | The site is available and promoted for development by the land owner, but to date has                                                                | Η             |
|---------|------------------------------------------------------------------------------------------------------------------------------------------------------|---------------|
| y)      | had no interest from developers.                                                                                                                     | A<br>pa       |
|         | The site is located outside of the settlement<br>boundary of the TVBC Revised Local Plan DPD.<br>The closest settlement is the village of Middle     | m<br>bi<br>th |
|         | Wallop which is identified as Countryside in the Local Plan Settlement Hierarchy.                                                                    | u             |
|         | Development away from the defined settlements<br>is unlikely to meet all the elements of sustainable<br>development considering access to a range of |               |
| 11<br>✓ | facilities.                                                                                                                                          | ~             |
| al Plan |                                                                                                                                                      |               |