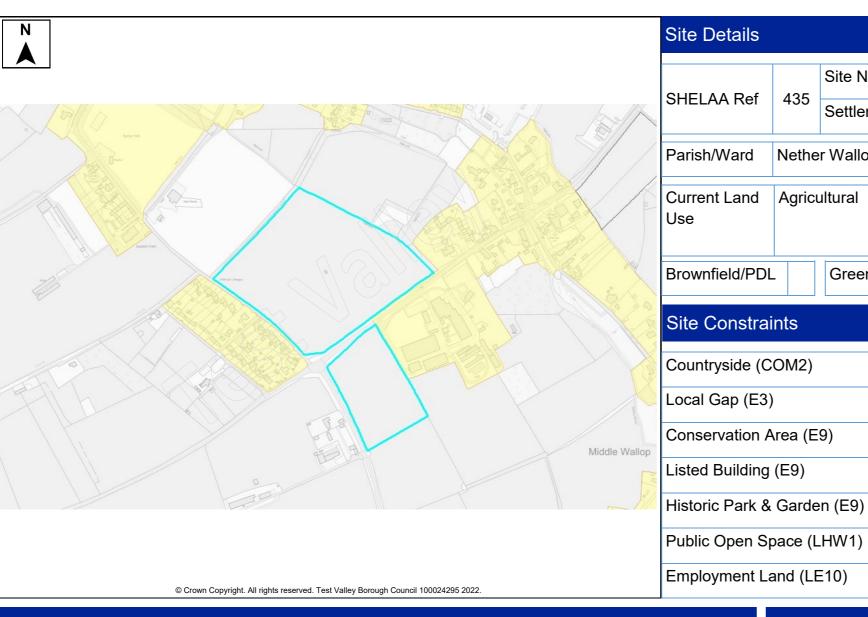

✓ SINC

SSSI

TPO

✓ SPA/SAC/Ramsar

Ancient Woodland

Flood Risk Zone

AONB (E2)

435

Nether Wallop

Agricultural

Land at Middle Wallop

Combined

Middle Wallop

✓

| nitted | The site is available and promoted for                                                     |  |
|--------|--------------------------------------------------------------------------------------------|--|
| ')     | development by the land owner, currently there                                             |  |
| 85     | is no interest from a developer.                                                           |  |
| 85     | The site is located outside of the settlement boundary of the TVBC Revised Local Plan DPD. |  |
|        | The site is adjacent to the village of Over Wallop                                         |  |
|        | which is identified as a Rural Village in the Local                                        |  |
|        | Plan Settlement Hierarchy.                                                                 |  |
|        | Rural Villages do not contain the range and                                                |  |
|        | number of facilities and services or have the                                              |  |
|        | same accessibility as larger settlements.                                                  |  |
| 170    |                                                                                            |  |
|        |                                                                                            |  |

| S | Site Area                         | 10.5Ha     | a Developa  | ble Area      | 10.5Ha    |
|---|-----------------------------------|------------|-------------|---------------|-----------|
| S | Character o<br>Surroundin<br>Area | 5          | ural, comme | ercial and re | sidential |
| b | Brow                              | nfield/PDL |             | Greenfield    |           |

| Infrastructure/ Utilities |   | Other (details below)      | ✓   |
|---------------------------|---|----------------------------|-----|
| Land Ownership            |   | Adjacent public right of v | vay |
| Covenants/Tenants         | ✓ | Village Design Statemen    | nt  |
| Access/Ransom Strips      |   |                            |     |
| Contaminated Land         |   |                            |     |
| Pollution (E8)            |   |                            |     |
| Mineral Safeguarding      |   |                            |     |