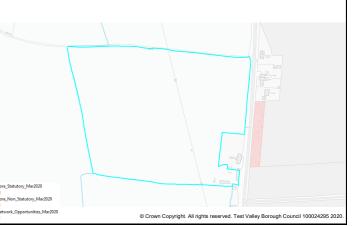

This document forms part of the evidence base for the New Local DPD. It provides information on available land, it does not allocate sites.

| Site Details                            |                                    |         |           |                    |                             |                   |                                       |               |                  |                             |           |               |       |      |  |
|-----------------------------------------|------------------------------------|---------|-----------|--------------------|-----------------------------|-------------------|---------------------------------------|---------------|------------------|-----------------------------|-----------|---------------|-------|------|--|
|                                         |                                    | Site N  | ame       | Land at            | Great Co                    | ovei              | rt                                    |               |                  |                             |           |               |       |      |  |
| SHELAA Ref                              | 62                                 | Settler | men       | t North Ba         | North Baddesley/Valley Park |                   |                                       |               |                  |                             |           |               |       |      |  |
| Parish/Ward                             | ish/Ward North Baddesley           |         |           |                    |                             |                   |                                       | Site Area 82. |                  | Developable Area            |           |               | 9.    | 1 Ha |  |
| Current Land Grassland and woodland Use |                                    |         |           |                    |                             |                   | Character of Countrysi<br>Surrounding |               |                  | ide, woodland and dwellings |           |               |       |      |  |
| Brownfield/PDI                          | Brownfield/PDL Greenfield 🗸 Combir |         |           |                    |                             |                   | d Brownfield/PDL                      |               |                  |                             | На        | Greenfield    | k     | На   |  |
| Site Constra                            | ints                               |         |           |                    |                             |                   |                                       |               |                  |                             |           |               |       |      |  |
| Countryside (C                          | OM2)                               |         | ✓         | SINC               |                             | ✓                 | Infrastruct                           | ure           | / Utilities      | ✓                           | Othe      | er (details b | elow) | ✓    |  |
| Local Gap (E3)                          | )                                  |         | ✓         | SSSI               |                             |                   | Land Ownership                        |               | hip New Forest S |                             | Forest SP | PA Zone       |       |      |  |
| Conservation A                          | Area (E                            | 9)      |           | SPA/SAC/           | Ramsar                      | ~                 | Covenants/Tenants                     |               | enants           |                             | SINC      | C - SU4090    | 2010  |      |  |
| Listed Building                         | (E9)                               |         |           | AONB (E2           | )                           |                   | Access/Ransom Strips                  |               |                  | -                           |           |               |       |      |  |
| Historic Park & Garden (E9)             |                                    |         | Ancient W | Ancient Woodland 🗸 |                             | Contaminated Land |                                       |               | -                |                             |           |               |       |      |  |
| Public Open Space (LHW1)                |                                    |         | TPO       | PO ✓               |                             | Pollution (E8)    |                                       |               | -                |                             |           |               |       |      |  |
| Employment La                           | and (LE                            | E10)    |           | Flood Risk         | Zone                        |                   | Mineral Sa                            | afeg          | guarding         |                             | -         |               |       |      |  |

### Hbic Local Ecological Network

|                                                                                     | Site Details        |          |         |       |                   |                           |         |                |                                |          |
|-------------------------------------------------------------------------------------|---------------------|----------|---------|-------|-------------------|---------------------------|---------|----------------|--------------------------------|----------|
|                                                                                     | SHELAA Ref          |          | Site Na | me    | Land south of Fle | exford R                  | ad      |                |                                |          |
|                                                                                     | SHELAA KEI          | 246      | Settlem | nent  | Valley Park       |                           |         |                |                                |          |
| A l'élétététététététététététététététététét                                          | Parish/Ward         | North E  | Baddes  | ley   |                   | Site                      | rea     | 18.6 Ha        | Developable Area               | 18.6 Ha  |
|                                                                                     | Current Land<br>Use | Grassl   | and an  | d woo | odland            | Char<br>Surro<br>Area     |         | -              | de, woodland and d             | wellings |
|                                                                                     | Brownfield/PD       | L        | Green   | field | ✓ Combir          | ied                       | Brow    | nfield/PDL     | Greenfield                     | I        |
|                                                                                     | Site Constraints    |          |         |       |                   |                           |         |                |                                |          |
|                                                                                     | Countryside (C      | COM2)    |         | √ S   | SINC              | <ul> <li>Infra</li> </ul> | tructu  | ure/ Utilities | Other (details b               | elow) 🗸  |
|                                                                                     | Local Gap (E3       | 5)       |         | ✓ S   | SSI               | Land                      | Owne    | ership         | Public Rights of               |          |
|                                                                                     | Conservation /      | Area (ES | 9)      | S     | SPA/SAC/Ramsar    | Cove                      | nants   | /Tenants       | New Forest SP                  |          |
|                                                                                     | Listed Building     | g (E9)   |         | A     | ONB (E2)          | Acce                      | ss/Ra   | nsom Strips    | SINC - SU4090<br>SU41402080, S | •        |
|                                                                                     | Historic Park 8     | & Garder | ו (E9)  | A     | Ancient Woodland  | Cont                      | amina   | ited Land      |                                |          |
|                                                                                     | Public Open S       | pace (Ll | HW1)    | Т     | PO                | Pollu                     | tion (E | Ξ8)            |                                |          |
| © Crown Copyright. All rights reserved. Test Valley Borough Council 100024295 2021. | Employment L        | and (LE  | 10)     | F     | lood Risk Zone    | Mine                      | al Sa   | feguarding     |                                |          |
| Proposed Development                                                                |                     | Summ     | ary     |       |                   |                           |         |                |                                |          |