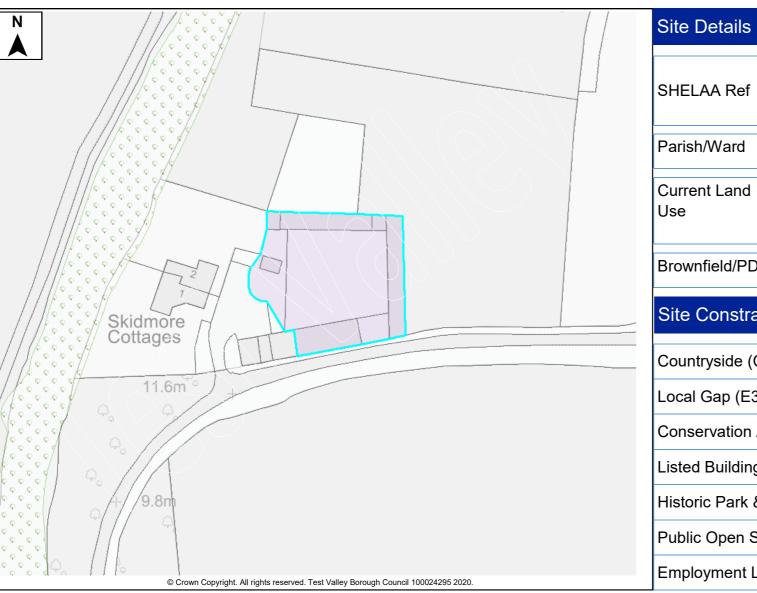

This document forms part of the evidence base for the New Local Pla DPD. It provides information on available land, it <u>does not</u> allocate sit

| Site Details        |         |          |       |            |          |      |                         |      |             |      |       |               |        |         |
|---------------------|---------|----------|-------|------------|----------|------|-------------------------|------|-------------|------|-------|---------------|--------|---------|
|                     |         | Site N   | ame   | Land at    | School I | ane  | 9                       |      |             |      |       |               |        |         |
| SHELAA Ref          | 355     | Settler  | men   | t Middle V | Vallop   |      |                         |      |             |      |       |               |        |         |
| Parish/Ward         | Nethe   | er Wallo | р     |            |          |      | Site Area               |      | 0.32 Ha     | Deve | elopa | able Area     | (      | ).32 Ha |
| Current Land<br>Use | Padd    | ock      |       |            |          |      | Character<br>Surroundir |      | Resident    | ial  |       |               |        |         |
| Brownfield/PDI      | -       | Greer    | nfiel | √ b        | Comb     | inec | Brow                    | nfie | eld/PDL     |      | На    | Greenfiel     | d      | На      |
| Site Constra        | ints    |          |       |            |          |      |                         |      |             |      |       |               |        |         |
| Countryside (C      | OM2)    |          | ✓     | SINC       |          |      | Infrastruct             | ure  | / Utilities |      | Othe  | er (details b | pelow) | ✓       |
| Local Gap (E3)      |         |          |       | SSSI       |          |      | Land Own                | ers  | hip         | `    | Villa | ge Design     | Stater | nent    |
| Conservation A      | Area (E | 9)       |       | SPA/SAC/   | Ramsar   | ~    | Covenants               | s/Te | enants      |      |       |               |        |         |
| Listed Building     | (E9)    |          |       | AONB (E2   | )        |      | Access/Ra               | anso | om Strips   |      |       |               |        |         |
| Historic Park &     | Garde   | en (E9)  |       | Ancient W  | oodland  |      | Contamina               | ateo | d Land      |      |       |               |        |         |
| Public Open S       | bace (L | .HW1)    |       | TPO        |          |      | Pollution (             | E8)  | )           |      |       |               |        |         |
| Employment La       | and (LE | E10)     |       | Flood Risk | Zone     |      | Mineral Sa              | afeg | guarding    |      |       |               |        |         |

# Summary

| Phasing if per<br>(Dwellings onl  |   | The site is available and promoted for development by the land owner, but to date has               |   |
|-----------------------------------|---|-----------------------------------------------------------------------------------------------------|---|
| Year 1                            |   | had no interest from developers.                                                                    |   |
| Year 2                            |   | The site is located outside of the settlement                                                       |   |
| Year 3                            | 2 | boundary of the TVBC Revised Local Plan DPD.                                                        |   |
| Year 4                            | 3 | The closest settlement is the village of Middle<br>Wallop which is identified as Countryside in the |   |
| Year 5                            |   | Local Plan Settlement Hierarchy.                                                                    |   |
| Years 6-10                        |   | Development away from the defined settlements                                                       |   |
| Years 11-15                       |   | is unlikely to meet all the elements of sustainable                                                 |   |
| Years 15+                         |   | development considering access to a range of                                                        |   |
| Total                             | 5 | facilities.                                                                                         |   |
| Not Known                         |   |                                                                                                     | 1 |
|                                   |   |                                                                                                     |   |
| or the New Loc<br>does not alloca |   |                                                                                                     |   |