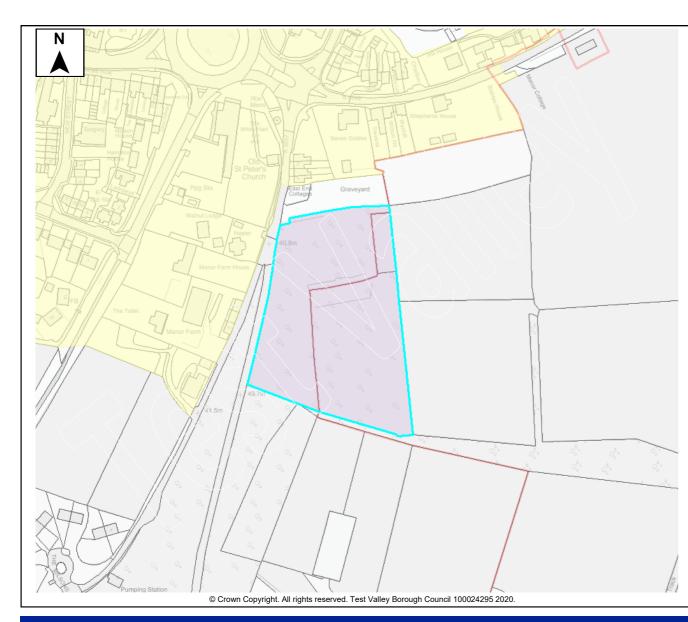

### Hbic Local Ecological Network

An ecological network is a group of habitat patches that species can move easily between, maintaining ecological function and conserving biodiversity. This site does not include any of the features identified in the ecological network.