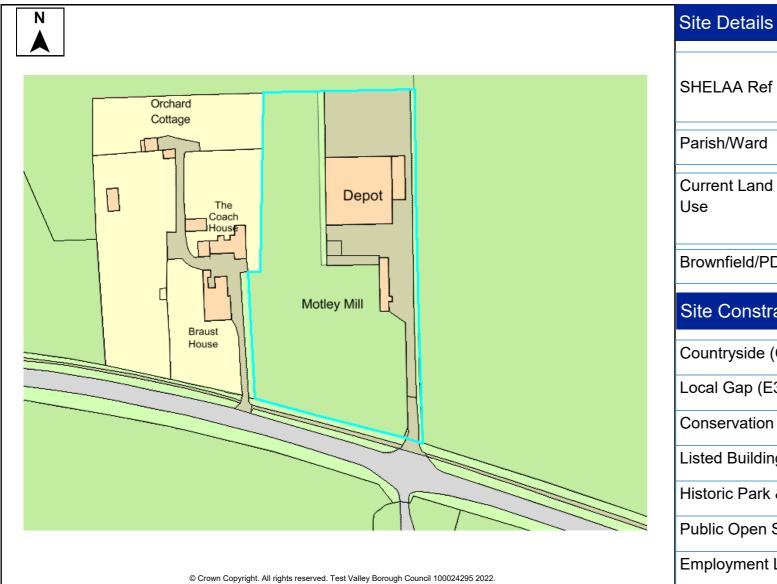

This document forms part of the evidence base for the New Local Plan DPD. It provides information on available land, it <u>does not</u> allocate sites.

| Site Details        |         |          |        |         |       |         |      |        |                   |      |             |       |         |              |          |         |
|---------------------|---------|----------|--------|---------|-------|---------|------|--------|-------------------|------|-------------|-------|---------|--------------|----------|---------|
|                     |         | Site N   | ame    | Greer   | n Gal | bles Fa | arm  |        |                   |      |             |       |         |              |          |         |
| SHELAA Ref          | 34      | Settler  | men    | t Middl | e Wa  | allop   |      |        |                   |      |             |       |         |              |          |         |
| Parish/Ward         | Nethe   | er Wallo | р      |         |       |         | :    | Site / | Area              |      | 3 Ha        | Dev   | elopa   | ble Area     |          | 3 Ha    |
| Current Land<br>Use | Agric   | ulture   |        |         |       |         |      | -      | acter (<br>oundin |      | Dwelling    | s and | d agrio | culture      | <u>.</u> |         |
| Brownfield/PDI      | -       | Greer    | nfield | b       |       | Comb    | ined | ✓      | Brow              | nfie | eld/PDL     | 0.3   | 5 Ha    | Greenfiel    | d ź      | 2.65 Ha |
| Site Constra        | ints    |          |        |         |       |         |      |        |                   |      |             |       |         |              |          |         |
| Countryside (C      | OM2)    |          | ✓      | SINC    |       |         |      | Infra  | struct            | ure  | / Utilities |       | Othe    | r (details t | pelow)   | ✓       |
| Local Gap (E3)      | )       |          |        | SSSI    |       |         |      | Land   | Own               | ers  | hip         |       | Villag  | ge Design    | Stater   | nent    |
| Conservation A      | Area (E | 9)       |        | SPA/SA  | C/Ra  | amsar   |      | Cove   | enants            | s/Te | enants      |       |         |              |          |         |
| Listed Building     | (E9)    |          |        | AONB (  | E2)   |         |      | Acce   | ss/Ra             | anso | om Strips   |       |         |              |          |         |
| Historic Park &     | Garde   | en (E9)  |        | Ancient | Woo   | dland   |      | Cont   | amina             | atec | d Land      |       |         |              |          |         |
| Public Open S       | bace (l | _HW1)    |        | TPO     |       |         |      | Pollu  | ition (I          | E8)  | )           |       |         |              |          |         |
| Employment La       | and (Ll | E10)     |        | Flood R | isk Z | one     |      | Mine   | ral Sa            | afeg | guarding    |       |         |              |          |         |