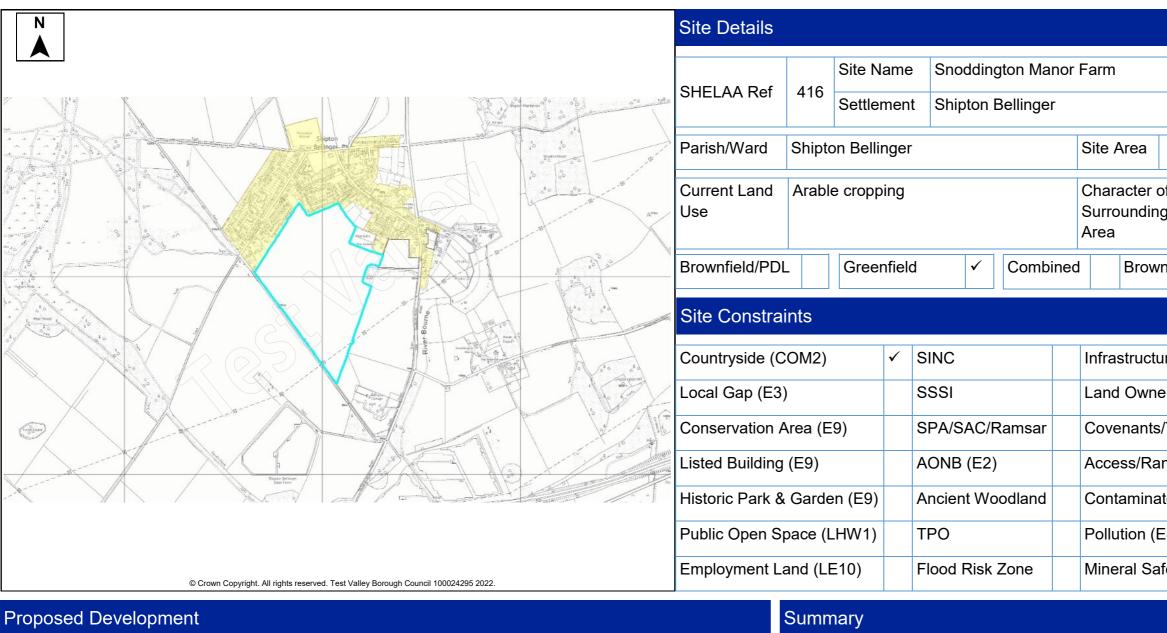

This document forms part of the evidence base for the New Local Plan DPD. It provides information on available land, it <u>does not</u> allocate sites.

| Site Details        |         |          |        |         |       |         |      |        |                   |      |             |       |         |              |          |         |
|---------------------|---------|----------|--------|---------|-------|---------|------|--------|-------------------|------|-------------|-------|---------|--------------|----------|---------|
|                     |         | Site N   | ame    | Greer   | n Gal | bles Fa | arm  |        |                   |      |             |       |         |              |          |         |
| SHELAA Ref          | 34      | Settler  | men    | t Middl | e Wa  | allop   |      |        |                   |      |             |       |         |              |          |         |
| Parish/Ward         | Nethe   | er Wallo | р      |         |       |         | :    | Site / | Area              |      | 3 Ha        | Dev   | elopa   | ble Area     |          | 3 Ha    |
| Current Land<br>Use | Agric   | ulture   |        |         |       |         |      | -      | acter (<br>oundin |      | Dwelling    | s and | d agrio | culture      | <u>.</u> |         |
| Brownfield/PDI      | -       | Greer    | nfield | b       |       | Comb    | ined | ✓      | Brow              | nfie | eld/PDL     | 0.3   | 5 Ha    | Greenfiel    | d ź      | 2.65 Ha |
| Site Constra        | ints    |          |        |         |       |         |      |        |                   |      |             |       |         |              |          |         |
| Countryside (C      | OM2)    |          | ✓      | SINC    |       |         |      | Infra  | struct            | ure  | / Utilities |       | Othe    | r (details t | pelow)   | ✓       |
| Local Gap (E3)      | )       |          |        | SSSI    |       |         |      | Land   | Own               | ers  | hip         |       | Villag  | ge Design    | Stater   | nent    |
| Conservation A      | Area (E | 9)       |        | SPA/SA  | C/Ra  | amsar   |      | Cove   | enants            | s/Te | enants      |       |         |              |          |         |
| Listed Building     | (E9)    |          |        | AONB (  | E2)   |         |      | Acce   | ss/Ra             | anso | om Strips   |       |         |              |          |         |
| Historic Park &     | Garde   | en (E9)  |        | Ancient | Woo   | dland   |      | Cont   | amina             | atec | d Land      |       |         |              |          |         |
| Public Open S       | bace (l | _HW1)    |        | TPO     |       |         |      | Pollu  | ition (I          | E8)  | )           |       |         |              |          |         |
| Employment La       | and (Ll | E10)     |        | Flood R | isk Z | one     |      | Mine   | ral Sa            | afeg | guarding    |       |         |              |          |         |