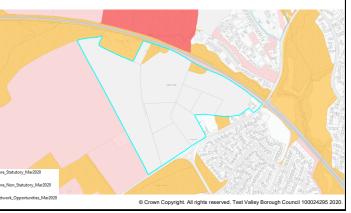

This document forms part of the evidence base for the New Local DPD. It provides information on available land, it does not allocate sites.

| Site Details                            |                                    |         |           |                    |                             |                   |                                       |               |                  |                             |           |               |       |      |  |
|-----------------------------------------|------------------------------------|---------|-----------|--------------------|-----------------------------|-------------------|---------------------------------------|---------------|------------------|-----------------------------|-----------|---------------|-------|------|--|
|                                         |                                    | Site N  | ame       | Land at            | Great Co                    | ovei              | rt                                    |               |                  |                             |           |               |       |      |  |
| SHELAA Ref                              | 62                                 | Settler | men       | t North Ba         | North Baddesley/Valley Park |                   |                                       |               |                  |                             |           |               |       |      |  |
| Parish/Ward                             | ish/Ward North Baddesley           |         |           |                    |                             |                   |                                       | Site Area 82. |                  | Developable Area            |           |               | 9.    | 1 Ha |  |
| Current Land Grassland and woodland Use |                                    |         |           |                    |                             |                   | Character of Countrysi<br>Surrounding |               |                  | ide, woodland and dwellings |           |               |       |      |  |
| Brownfield/PDI                          | Brownfield/PDL Greenfield 🗸 Combir |         |           |                    |                             |                   | d Brownfield/PDL                      |               |                  |                             | На        | Greenfield    | k     | На   |  |
| Site Constra                            | ints                               |         |           |                    |                             |                   |                                       |               |                  |                             |           |               |       |      |  |
| Countryside (C                          | OM2)                               |         | ✓         | SINC               |                             | ✓                 | Infrastruct                           | ure           | / Utilities      | ✓                           | Othe      | er (details b | elow) | ✓    |  |
| Local Gap (E3)                          | )                                  |         | ✓         | SSSI               |                             |                   | Land Ownership                        |               | hip New Forest S |                             | Forest SP | PA Zone       |       |      |  |
| Conservation A                          | Area (E                            | 9)      |           | SPA/SAC/           | Ramsar                      | ~                 | Covenants/Tenants                     |               | enants           |                             | SINC      | C - SU4090    | 2010  |      |  |
| Listed Building                         | (E9)                               |         |           | AONB (E2           | )                           |                   | Access/Ransom Strips                  |               |                  | -                           |           |               |       |      |  |
| Historic Park & Garden (E9)             |                                    |         | Ancient W | Ancient Woodland 🗸 |                             | Contaminated Land |                                       |               | -                |                             |           |               |       |      |  |
| Public Open Space (LHW1)                |                                    |         | TPO       | PO ✓               |                             | Pollution (E8)    |                                       |               | -                |                             |           |               |       |      |  |
| Employment La                           | and (LE                            | E10)    |           | Flood Risk         | Zone                        |                   | Mineral Sa                            | afeg          | guarding         |                             | -         |               |       |      |  |

# Summary

|                |     | The site is available and promoted for development by the land owner, with interest                      |
|----------------|-----|----------------------------------------------------------------------------------------------------------|
| Year 1         |     | from a developer.                                                                                        |
| Year 2         |     | The site is located outside of the settlement                                                            |
| Year 3         | 100 | boundary of the TVBC Revised Local Plan DPD.                                                             |
| Year 4         | 100 | The site is adjacent to the village of Valley Park<br>which is identified as a Key Service Centre in the |
| Year 5         | 100 | Local Plan Settlement Hierarchy.                                                                         |
| Years 6-10     |     | Key Service Centres have access to identified                                                            |
| Years 11-15    |     | services and facilities including shops, bus                                                             |
| Years 15+      |     | routes, primary schools, employment and public                                                           |
| Total          | 300 | houses.                                                                                                  |
| Not Known      |     |                                                                                                          |
|                |     |                                                                                                          |
| or the New Loc |     |                                                                                                          |