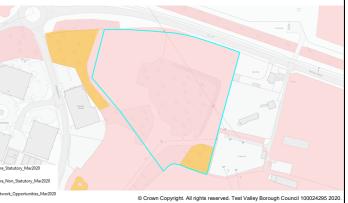

This document forms part of the evidence base for the New Local DPD. It provides information on available land, it does not allocate sites.

| Site Details                            |                                    |         |           |                    |                             |                   |                                       |               |                  |                             |           |               |       |      |  |
|-----------------------------------------|------------------------------------|---------|-----------|--------------------|-----------------------------|-------------------|---------------------------------------|---------------|------------------|-----------------------------|-----------|---------------|-------|------|--|
|                                         |                                    | Site N  | ame       | Land at            | Great Co                    | ovei              | rt                                    |               |                  |                             |           |               |       |      |  |
| SHELAA Ref                              | 62                                 | Settler | men       | t North Ba         | North Baddesley/Valley Park |                   |                                       |               |                  |                             |           |               |       |      |  |
| Parish/Ward                             | ish/Ward North Baddesley           |         |           |                    |                             |                   |                                       | Site Area 82. |                  | Developable Area            |           |               | 9.    | 1 Ha |  |
| Current Land Grassland and woodland Use |                                    |         |           |                    |                             |                   | Character of Countrysi<br>Surrounding |               |                  | ide, woodland and dwellings |           |               |       |      |  |
| Brownfield/PDI                          | Brownfield/PDL Greenfield 🗸 Combir |         |           |                    |                             |                   | d Brownfield/PDL                      |               |                  |                             | На        | Greenfield    | k     | На   |  |
| Site Constra                            | ints                               |         |           |                    |                             |                   |                                       |               |                  |                             |           |               |       |      |  |
| Countryside (C                          | OM2)                               |         | ✓         | SINC               |                             | ✓                 | Infrastruct                           | ure           | / Utilities      | ✓                           | Othe      | er (details b | elow) | ✓    |  |
| Local Gap (E3)                          | )                                  |         | ✓         | SSSI               |                             |                   | Land Ownership                        |               | hip New Forest S |                             | Forest SP | PA Zone       |       |      |  |
| Conservation A                          | Area (E                            | 9)      |           | SPA/SAC/           | Ramsar                      | ~                 | Covenants/Tenants                     |               | enants           |                             | SINC      | C - SU4090    | 2010  |      |  |
| Listed Building                         | (E9)                               |         |           | AONB (E2           | )                           |                   | Access/Ransom Strips                  |               |                  | -                           |           |               |       |      |  |
| Historic Park & Garden (E9)             |                                    |         | Ancient W | Ancient Woodland 🗸 |                             | Contaminated Land |                                       |               | -                |                             |           |               |       |      |  |
| Public Open Space (LHW1)                |                                    |         | TPO       | PO ✓               |                             | Pollution (E8)    |                                       |               | -                |                             |           |               |       |      |  |
| Employment La                           | and (LE                            | E10)    |           | Flood Risk         | Zone                        |                   | Mineral Sa                            | afeg          | guarding         |                             | -         |               |       |      |  |

### Hbic Local Ecological Network

|                                                                                     | Site Details        |          |         |       |                   |                           |         |                |                                |          |
|-------------------------------------------------------------------------------------|---------------------|----------|---------|-------|-------------------|---------------------------|---------|----------------|--------------------------------|----------|
|                                                                                     | SHELAA Ref          |          | Site Na | me    | Land south of Fle | exford R                  | ad      |                |                                |          |
|                                                                                     | SHELAA KEI          | 246      | Settlem | nent  | Valley Park       |                           |         |                |                                |          |
| A l'élétététététététététététététététététét                                          | Parish/Ward         | North E  | Baddes  | ley   |                   | Site                      | rea     | 18.6 Ha        | Developable Area               | 18.6 Ha  |
|                                                                                     | Current Land<br>Use | Grassl   | and an  | d woo | odland            | Char<br>Surro<br>Area     |         | -              | de, woodland and d             | wellings |
|                                                                                     | Brownfield/PD       | L        | Green   | field | ✓ Combir          | ied                       | Brow    | nfield/PDL     | Greenfield                     | I        |
|                                                                                     | Site Constraints    |          |         |       |                   |                           |         |                |                                |          |
|                                                                                     | Countryside (C      | COM2)    |         | √ S   | SINC              | <ul> <li>Infra</li> </ul> | tructu  | ure/ Utilities | Other (details b               | elow) 🗸  |
|                                                                                     | Local Gap (E3       | 5)       |         | ✓ S   | SSI               | Land                      | Owne    | ership         | Public Rights of               |          |
|                                                                                     | Conservation /      | Area (ES | 9)      | S     | SPA/SAC/Ramsar    | Cove                      | nants   | /Tenants       | New Forest SP                  |          |
|                                                                                     | Listed Building     | g (E9)   |         | A     | ONB (E2)          | Acce                      | ss/Ra   | nsom Strips    | SINC - SU4090<br>SU41402080, S | •        |
|                                                                                     | Historic Park 8     | & Garder | ו (E9)  | A     | Ancient Woodland  | Cont                      | amina   | ited Land      |                                |          |
|                                                                                     | Public Open S       | pace (Ll | HW1)    | Т     | PO                | Pollu                     | tion (E | Ξ8)            |                                |          |
| © Crown Copyright. All rights reserved. Test Valley Borough Council 100024295 2021. | Employment L        | and (LE  | 10)     | F     | lood Risk Zone    | Mine                      | al Sa   | feguarding     |                                |          |
| Proposed Development                                                                |                     | Summ     | ary     |       |                   |                           |         |                |                                |          |