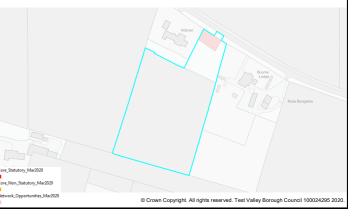

This document forms part of the evidence base for the New Local Plan DPD. It provides information on available land, it <u>does not</u> allocate sites.

| Site Details        |         |          |        |         |       |         |      |        |                   |      |             |       |         |              |          |         |
|---------------------|---------|----------|--------|---------|-------|---------|------|--------|-------------------|------|-------------|-------|---------|--------------|----------|---------|
|                     |         | Site N   | ame    | Greer   | n Gal | bles Fa | arm  |        |                   |      |             |       |         |              |          |         |
| SHELAA Ref          | 34      | Settler  | men    | t Middl | e Wa  | allop   |      |        |                   |      |             |       |         |              |          |         |
| Parish/Ward         | Nethe   | er Wallo | р      |         |       |         | :    | Site / | Area              |      | 3 Ha        | Dev   | elopa   | ble Area     |          | 3 Ha    |
| Current Land<br>Use | Agric   | ulture   |        |         |       |         |      | -      | acter (<br>oundin |      | Dwelling    | s and | d agrio | culture      | <u>.</u> |         |
| Brownfield/PDI      | -       | Greer    | nfield | b       |       | Comb    | ined | ✓      | Brow              | nfie | eld/PDL     | 0.3   | 5 Ha    | Greenfiel    | d ź      | 2.65 Ha |
| Site Constra        | ints    |          |        |         |       |         |      |        |                   |      |             |       |         |              |          |         |
| Countryside (C      | OM2)    |          | ✓      | SINC    |       |         |      | Infra  | struct            | ure  | / Utilities |       | Othe    | r (details t | pelow)   | ✓       |
| Local Gap (E3)      | )       |          |        | SSSI    |       |         |      | Land   | Own               | ers  | hip         |       | Villag  | ge Design    | Stater   | nent    |
| Conservation A      | Area (E | 9)       |        | SPA/SA  | C/Ra  | amsar   |      | Cove   | enants            | s/Te | enants      |       |         |              |          |         |
| Listed Building     | (E9)    |          |        | AONB (  | E2)   |         |      | Acce   | ss/Ra             | anso | om Strips   |       |         |              |          |         |
| Historic Park &     | Garde   | en (E9)  |        | Ancient | Woo   | dland   |      | Cont   | amina             | atec | d Land      |       |         |              |          |         |
| Public Open S       | bace (l | _HW1)    |        | TPO     |       |         |      | Pollu  | ition (I          | E8)  | )           |       |         |              |          |         |
| Employment La       | and (Ll | E10)     |        | Flood R | isk Z | one     |      | Mine   | ral Sa            | afeg | guarding    |       |         |              |          |         |

# Summary

| nitted<br>/) | The site is available and promoted for development by the land owner, with interest from a developers.                                                                                                                                 |  |
|--------------|----------------------------------------------------------------------------------------------------------------------------------------------------------------------------------------------------------------------------------------|--|
|              | The site is located outside of the settlement<br>boundary of the TVBC Revised Local Plan DPD.<br>The site is adjacent to the village of Middle<br>Wallop which is identified as Countryside in the<br>Local Plan Settlement Hierarchy. |  |
|              | Development away from the defined settlements<br>is unlikely to meet all the elements of sustainable<br>development considering access to a range of                                                                                   |  |
| 40<br>✓      | facilities.                                                                                                                                                                                                                            |  |
| al Plan      |                                                                                                                                                                                                                                        |  |