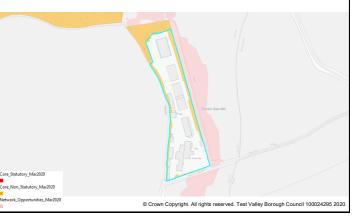

### Hbic Local Ecological Network

An ecological network is a group of habitat patches that species can move easily between, maintaining ecological function and conserving biodiversity. This site does not include any of the features identified in the ecological network.