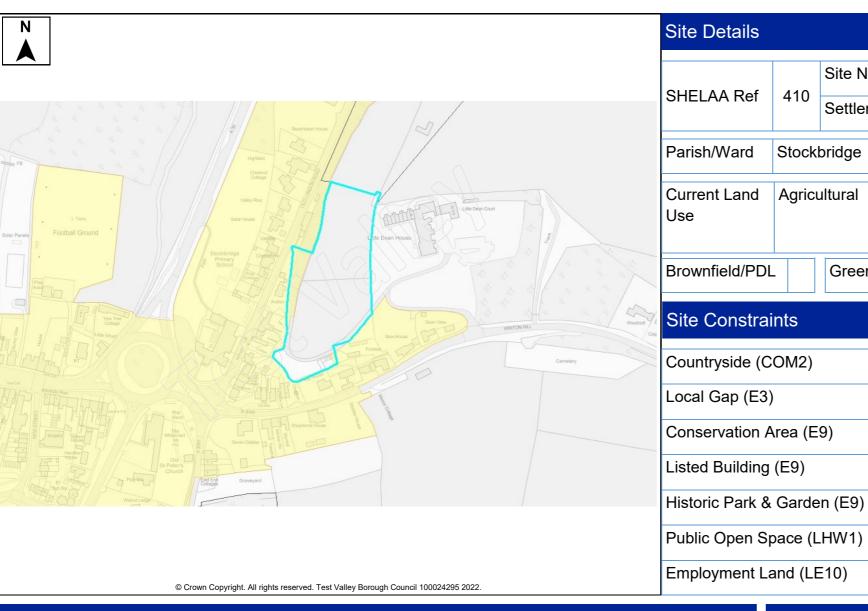

|                           | 000                                                                                                                                           | Settler | nent   | t N | Лidd | lle W | /allop |                                     |              |         |      |   |
|---------------------------|-----------------------------------------------------------------------------------------------------------------------------------------------|---------|--------|-----|------|-------|--------|-------------------------------------|--------------|---------|------|---|
| arish/Ward                | Nethe                                                                                                                                         | r Wallo | р      |     |      |       |        |                                     | Site A       | Area    |      | _ |
| urrent Land Paddock<br>se |                                                                                                                                               |         |        |     |      |       |        | Character of<br>Surrounding<br>Area |              |         |      |   |
| rownfield/PDL             | -                                                                                                                                             | Greer   | nfield | ł   |      | ✓     | Comb   | ined                                |              | Brow    | nfie | ; |
| ite Constrai              | nts                                                                                                                                           |         |        |     |      |       |        |                                     |              |         |      |   |
| ountryside (C             | OM2)                                                                                                                                          |         | ✓      | SIN | IC   |       |        |                                     | Infra        | structi | ure/ | _ |
| ocal Gap (E3)             | Area       field/PDL     Greenfield     ✓     Combined     Brownfiel       Constraints       ryside (COM2)     ✓     SINC     Infrastructure/ |         |        |     |      |       |        |                                     |              |         |      |   |
| onservation A             | vrea (E                                                                                                                                       | 9)      |        | SP  | A/S/ | AC/F  | Ramsar | ✓                                   | Covenants/Te |         |      | r |

AONB (E2)

TPO

Ancient Woodland

Flood Risk Zone

2 Acres, School Lane

Site Name

363

Summary

| nitted  | The site is available and promoted for development by the land owner, but to date has                                                                | Η             |
|---------|------------------------------------------------------------------------------------------------------------------------------------------------------|---------------|
| y)      | had no interest from developers.                                                                                                                     | A<br>pa       |
|         | The site is located outside of the settlement<br>boundary of the TVBC Revised Local Plan DPD.<br>The closest settlement is the village of Middle     | m<br>bi<br>th |
|         | Wallop which is identified as Countryside in the Local Plan Settlement Hierarchy.                                                                    | u             |
|         | Development away from the defined settlements<br>is unlikely to meet all the elements of sustainable<br>development considering access to a range of |               |
| 11<br>✓ | facilities.                                                                                                                                          | ~             |
| al Plan |                                                                                                                                                      |               |

This document forms part of the evidence base for the next Local P DPD. It provides information on available land, it does not allocate sites.

|          | 0.58 Ha | Developa | ble Area   | 0.58 Ha |
|----------|---------|----------|------------|---------|
| of<br>ng | Residen | tial     |            |         |
| vnfie    | eld/PDL |          | Greenfield |         |

|                           | <br>                    |    |
|---------------------------|-------------------------|----|
| Infrastructure/ Utilities | Other (details below)   | ✓  |
| Land Ownership            | Village Design Statemen | nt |
| Covenants/Tenants         |                         |    |
| Access/Ransom Strips      |                         |    |
| Contaminated Land         |                         |    |
| Pollution (E8)            |                         |    |
| Mineral Safeguarding      |                         |    |