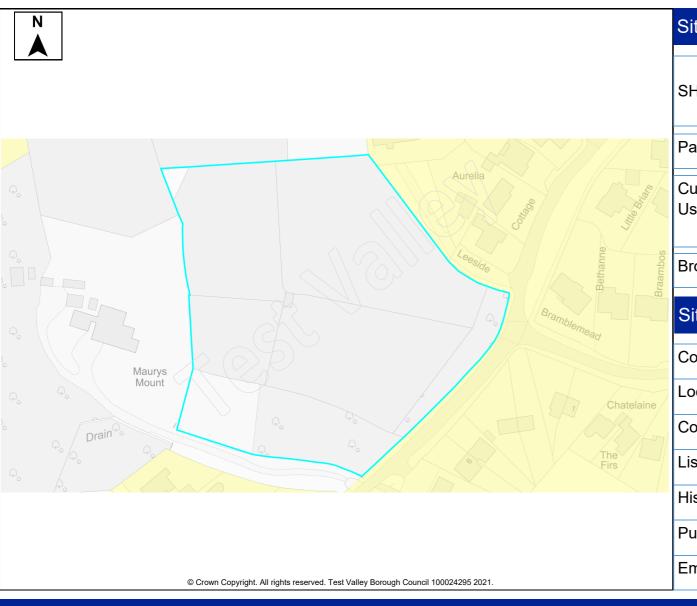

|                           | 000                                                                                                                                           | Settler | nent   | t N | Лidd | lle W | /allop |                                     |              |         |      |   |
|---------------------------|-----------------------------------------------------------------------------------------------------------------------------------------------|---------|--------|-----|------|-------|--------|-------------------------------------|--------------|---------|------|---|
| arish/Ward                | Nethe                                                                                                                                         | r Wallo | р      |     |      |       |        |                                     | Site A       | Area    |      | _ |
| urrent Land Paddock<br>se |                                                                                                                                               |         |        |     |      |       |        | Character of<br>Surrounding<br>Area |              |         |      |   |
| rownfield/PDL             | -                                                                                                                                             | Greer   | nfield | ł   |      | ✓     | Comb   | ined                                |              | Brow    | nfie | ; |
| ite Constrai              | nts                                                                                                                                           |         |        |     |      |       |        |                                     |              |         |      |   |
| ountryside (C             | OM2)                                                                                                                                          |         | ✓      | SIN | IC   |       |        |                                     | Infra        | structi | ure/ | _ |
| ocal Gap (E3)             | Area       field/PDL     Greenfield     ✓     Combined     Brownfiel       Constraints       ryside (COM2)     ✓     SINC     Infrastructure/ |         |        |     |      |       |        |                                     |              |         |      |   |
| onservation A             | vrea (E                                                                                                                                       | 9)      |        | SP  | A/S/ | AC/F  | Ramsar | ✓                                   | Covenants/Te |         |      | r |

AONB (E2)

TPO

Ancient Woodland

Flood Risk Zone

2 Acres, School Lane

Site Name

363

Summary

| nitted  | The site is available and promoted for development by the land owner, but to date has                                                                | Η             |
|---------|------------------------------------------------------------------------------------------------------------------------------------------------------|---------------|
| y)      | had no interest from developers.                                                                                                                     | A<br>pa       |
|         | The site is located outside of the settlement<br>boundary of the TVBC Revised Local Plan DPD.<br>The closest settlement is the village of Middle     | m<br>bi<br>th |
|         | Wallop which is identified as Countryside in the Local Plan Settlement Hierarchy.                                                                    | u             |
|         | Development away from the defined settlements<br>is unlikely to meet all the elements of sustainable<br>development considering access to a range of |               |
| 11<br>✓ | facilities.                                                                                                                                          | ~             |
| al Plan |                                                                                                                                                      |               |

This document forms part of the evidence base for the next Local P DPD. It provides information on available land, it does not allocate sites.

|          | 0.58 Ha | Developa | ble Area   | 0.58 Ha |
|----------|---------|----------|------------|---------|
| of<br>ng | Residen | tial     |            |         |
| vnfie    | eld/PDL |          | Greenfield |         |