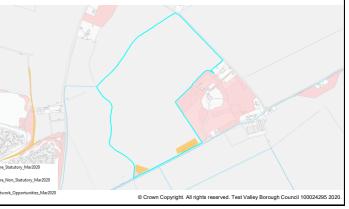

re\_Statutory\_Mar2020 re\_Non\_Statutory\_Mar2020 twork\_Opportunities\_Mar2021

© Crown Copyright. All rights reserved. Test Valley Borough Council 100024295 2022.

| Availability                       |    |
|------------------------------------|----|
| Promoted by land owner             | ✓  |
| Site Available Immediately         |    |
| Site Currently Unavailable         | ✓  |
| Achievability/Developer Interes    | st |
| Promoted by developer              |    |
| Developer interest                 |    |
| No developer interest              | ✓  |
| Deliverability                     |    |
| Could commence in 5yrs             |    |
| Unlikely to commence in 5yrs       | ✓  |
| Possible self build plot provision | on |
| Yes                                |    |
| No                                 | ✓  |