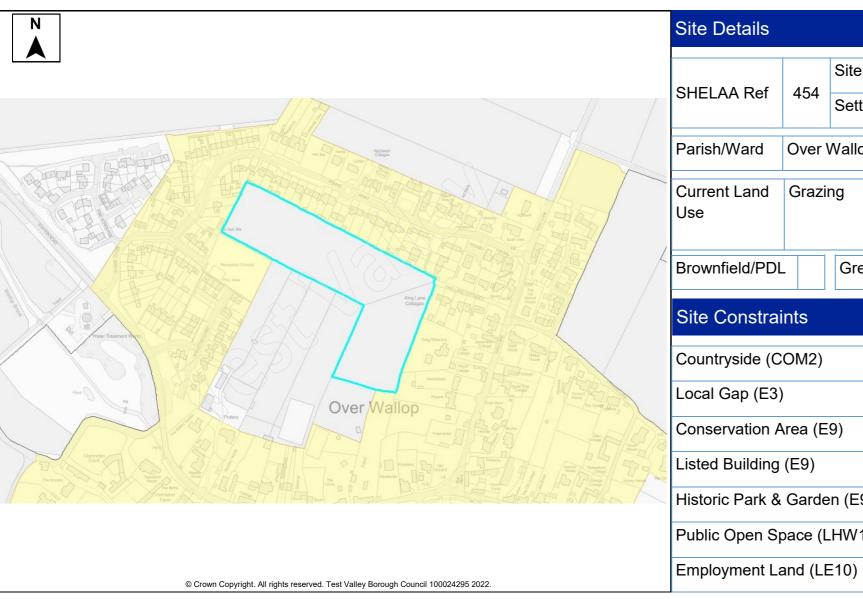

|                           | 000                                                                                                                                           | Settler | nent   | t N | Лidd | lle W | /allop |                                     |              |         |      |   |
|---------------------------|-----------------------------------------------------------------------------------------------------------------------------------------------|---------|--------|-----|------|-------|--------|-------------------------------------|--------------|---------|------|---|
| arish/Ward                | Nethe                                                                                                                                         | r Wallo | р      |     |      |       |        |                                     | Site A       | Area    |      | _ |
| urrent Land Paddock<br>se |                                                                                                                                               |         |        |     |      |       |        | Character of<br>Surrounding<br>Area |              |         |      |   |
| rownfield/PDL             | -                                                                                                                                             | Greer   | nfield | ł   |      | ✓     | Comb   | ined                                |              | Brow    | nfie | ; |
| ite Constrai              | nts                                                                                                                                           |         |        |     |      |       |        |                                     |              |         |      |   |
| ountryside (C             | OM2)                                                                                                                                          |         | ✓      | SIN | IC   |       |        |                                     | Infra        | structi | ure/ | _ |
| ocal Gap (E3)             | Area       field/PDL     Greenfield     ✓     Combined     Brownfiel       Constraints       ryside (COM2)     ✓     SINC     Infrastructure/ |         |        |     |      |       |        |                                     |              |         |      |   |
| onservation A             | vrea (E                                                                                                                                       | 9)      |        | SP  | A/S/ | AC/F  | Ramsar | ✓                                   | Covenants/Te |         |      | r |