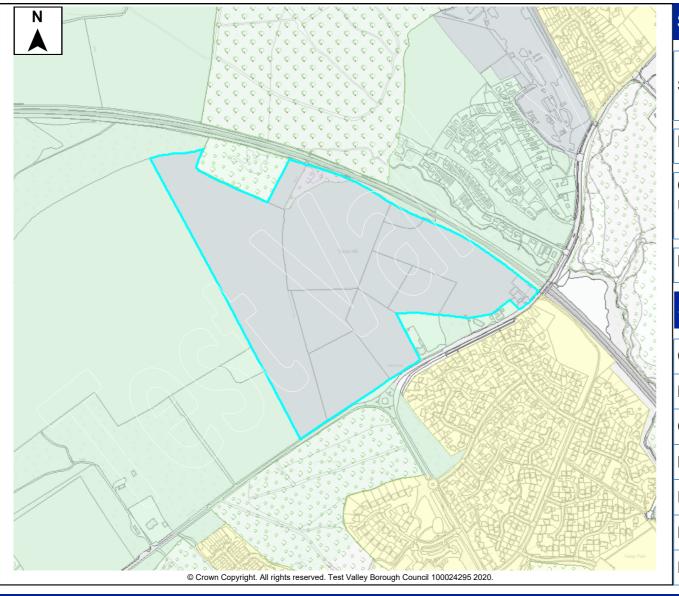

This document forms part of the evidence base for the New Local DPD. It provides information on available land, it does not allocate sites.

| Site Details                            |                                    |         |           |                    |                             |                   |                                       |               |                  |                             |           |               |       |      |  |
|-----------------------------------------|------------------------------------|---------|-----------|--------------------|-----------------------------|-------------------|---------------------------------------|---------------|------------------|-----------------------------|-----------|---------------|-------|------|--|
|                                         |                                    | Site N  | ame       | Land at            | Great Co                    | ovei              | rt                                    |               |                  |                             |           |               |       |      |  |
| SHELAA Ref                              | 62                                 | Settler | men       | t North Ba         | North Baddesley/Valley Park |                   |                                       |               |                  |                             |           |               |       |      |  |
| Parish/Ward                             | ish/Ward North Baddesley           |         |           |                    |                             |                   |                                       | Site Area 82. |                  | Developable Area            |           |               | 9.    | 1 Ha |  |
| Current Land Grassland and woodland Use |                                    |         |           |                    |                             |                   | Character of Countrysi<br>Surrounding |               |                  | ide, woodland and dwellings |           |               |       |      |  |
| Brownfield/PDI                          | Brownfield/PDL Greenfield 🗸 Combir |         |           |                    |                             |                   | d Brownfield/PDL                      |               |                  |                             | На        | Greenfield    | k     | На   |  |
| Site Constra                            | ints                               |         |           |                    |                             |                   |                                       |               |                  |                             |           |               |       |      |  |
| Countryside (C                          | OM2)                               |         | ✓         | SINC               |                             | ✓                 | Infrastruct                           | ure           | / Utilities      | ✓                           | Othe      | er (details b | elow) | ✓    |  |
| Local Gap (E3)                          | )                                  |         | ✓         | SSSI               |                             |                   | Land Ownership                        |               | hip New Forest S |                             | Forest SP | PA Zone       |       |      |  |
| Conservation A                          | Area (E                            | 9)      |           | SPA/SAC/           | Ramsar                      | ~                 | Covenants/Tenants                     |               | enants           |                             | SINC      | C - SU4090    | 2010  |      |  |
| Listed Building                         | (E9)                               |         |           | AONB (E2           | )                           |                   | Access/Ransom Strips                  |               |                  | -                           |           |               |       |      |  |
| Historic Park & Garden (E9)             |                                    |         | Ancient W | Ancient Woodland 🗸 |                             | Contaminated Land |                                       |               | -                |                             |           |               |       |      |  |
| Public Open Space (LHW1)                |                                    |         | TPO       | PO ✓               |                             | Pollution (E8)    |                                       |               | -                |                             |           |               |       |      |  |
| Employment La                           | and (LE                            | E10)    |           | Flood Risk         | Zone                        |                   | Mineral Sa                            | afeg          | guarding         |                             | -         |               |       |      |  |

# Summary

|                |     | The site is available and promoted for development by the land owner, with interest                      |
|----------------|-----|----------------------------------------------------------------------------------------------------------|
| Year 1         |     | from a developer.                                                                                        |
| Year 2         |     | The site is located outside of the settlement                                                            |
| Year 3         | 100 | boundary of the TVBC Revised Local Plan DPD.                                                             |
| Year 4         | 100 | The site is adjacent to the village of Valley Park<br>which is identified as a Key Service Centre in the |
| Year 5         | 100 | Local Plan Settlement Hierarchy.                                                                         |
| Years 6-10     |     | Key Service Centres have access to identified                                                            |
| Years 11-15    |     | services and facilities including shops, bus                                                             |
| Years 15+      |     | routes, primary schools, employment and public                                                           |
| Total          | 300 | houses.                                                                                                  |
| Not Known      |     |                                                                                                          |
|                |     |                                                                                                          |
| or the New Loc |     |                                                                                                          |