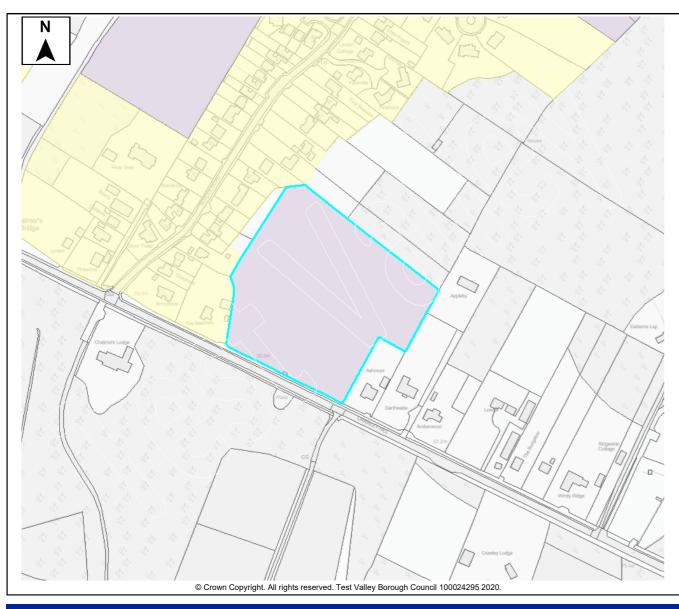

|                                        |
| Leisure        |     |    | Floor Space (m <sup>2</sup> ) | Total                | 26  |                                                                                                       |  |                                        |
| Other          |     |    |                               | Not Known            | ✓   |                                                                                                       |  |                                        |
|                | ,   |    | t of the evidence base        |                      |     | 」<br>】                                                                                                |  |                                        |

#### Hbic Local Ecological Network





| <b>D</b> |      |         |
|----------|------|---------|
| Proposed | Deve | lopment |

| Availability                       |              |
|------------------------------------|--------------|
| Promoted by land owner             |              |
| Site Available Immediately         | ✓            |
| Site Currently Unavailable         |              |
| Achievability/Developer Intere     | st           |
| Promoted by developer              | $\checkmark$ |
| Developer interest                 | $\checkmark$ |
| No developer interest              |              |
| Deliverability                     |              |
| Could commence in 5yrs             | ✓            |
| Unlikely to commence in 5yrs       |              |
| Possible self build plot provision | on           |
| Yes