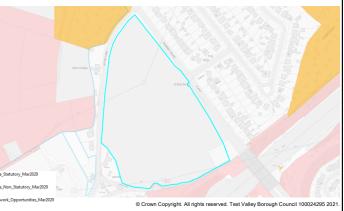

This document forms part of the evidence base for the New Local DPD. It provides information on available land, it does not allocate sites.

| Site Details                            |                                    |         |           |                    |                             |                   |                                       |               |                  |                             |           |               |       |      |  |
|-----------------------------------------|------------------------------------|---------|-----------|--------------------|-----------------------------|-------------------|---------------------------------------|---------------|------------------|-----------------------------|-----------|---------------|-------|------|--|
|                                         |                                    | Site N  | ame       | Land at            | Great Co                    | ovei              | rt                                    |               |                  |                             |           |               |       |      |  |
| SHELAA Ref                              | 62                                 | Settler | men       | t North Ba         | North Baddesley/Valley Park |                   |                                       |               |                  |                             |           |               |       |      |  |
| Parish/Ward                             | ish/Ward North Baddesley           |         |           |                    |                             |                   |                                       | Site Area 82. |                  | Developable Area            |           |               | 9.    | 1 Ha |  |
| Current Land Grassland and woodland Use |                                    |         |           |                    |                             |                   | Character of Countrysi<br>Surrounding |               |                  | ide, woodland and dwellings |           |               |       |      |  |
| Brownfield/PDI                          | Brownfield/PDL Greenfield 🗸 Combir |         |           |                    |                             |                   | d Brownfield/PDL                      |               |                  |                             | На        | Greenfield    | k     | На   |  |
| Site Constra                            | ints                               |         |           |                    |                             |                   |                                       |               |                  |                             |           |               |       |      |  |
| Countryside (C                          | OM2)                               |         | ✓         | SINC               |                             | ✓                 | Infrastruct                           | ure           | / Utilities      | ✓                           | Othe      | er (details b | elow) | ✓    |  |
| Local Gap (E3)                          | )                                  |         | ✓         | SSSI               |                             |                   | Land Ownership                        |               | hip New Forest S |                             | Forest SP | PA Zone       |       |      |  |
| Conservation A                          | Area (E                            | 9)      |           | SPA/SAC/           | Ramsar                      | ~                 | Covenants/Tenants                     |               | enants           |                             | SINC      | C - SU4090    | 2010  |      |  |
| Listed Building                         | (E9)                               |         |           | AONB (E2           | )                           |                   | Access/Ransom Strips                  |               |                  | -                           |           |               |       |      |  |
| Historic Park & Garden (E9)             |                                    |         | Ancient W | Ancient Woodland 🗸 |                             | Contaminated Land |                                       |               | -                |                             |           |               |       |      |  |
| Public Open Space (LHW1)                |                                    |         | TPO       | PO ✓               |                             | Pollution (E8)    |                                       |               | -                |                             |           |               |       |      |  |
| Employment La                           | and (LE                            | E10)    |           | Flood Risk         | Zone                        |                   | Mineral Sa                            | afeg          | guarding         |                             | -         |               |       |      |  |

# Summary

|                |     | The site is available and promoted for development by the land owner, with interest                      |
|----------------|-----|----------------------------------------------------------------------------------------------------------|
| Year 1         |     | from a developer.                                                                                        |
| Year 2         |     | The site is located outside of the settlement                                                            |
| Year 3         | 100 | boundary of the TVBC Revised Local Plan DPD.                                                             |
| Year 4         | 100 | The site is adjacent to the village of Valley Park<br>which is identified as a Key Service Centre in the |
| Year 5         | 100 | Local Plan Settlement Hierarchy.                                                                         |
| Years 6-10     |     | Key Service Centres have access to identified                                                            |
| Years 11-15    |     | services and facilities including shops, bus                                                             |
| Years 15+      |     | routes, primary schools, employment and public                                                           |
| Total          | 300 | houses.                                                                                                  |
| Not Known      |     |                                                                                                          |
|                |     |                                                                                                          |
| or the New Loc |     |                                                                                                          |

### Hbic Local Ecological Network

|                                                                                     | Site Details        |          |         |       |                   |                           |         |                |                                |          |
|-------------------------------------------------------------------------------------|---------------------|----------|---------|-------|-------------------|---------------------------|---------|----------------|--------------------------------|----------|
|                                                                                     | SHELAA Ref          |          | Site Na | me    | Land south of Fle | exford R                  | ad      |                |                                |          |
|                                                                                     | SHELAA KEI          | 246      | Settlem | nent  | Valley Park       |                           |         |                |                                |          |
| A l'élétététététététététététététététététét                                          | Parish/Ward         | North E  | Baddes  | ley   |                   | Site                      | rea     | 18.6 Ha        | Developable Area               | 18.6 Ha  |
|                                                                                     | Current Land<br>Use | Grassl   | and an  | d woo | odland            | Char<br>Surro<br>Area     |         | -              | de, woodland and d             | wellings |
|                                                                                     | Brownfield/PD       | L        | Green   | field | ✓ Combir          | ied                       | Brow    | nfield/PDL     | Greenfield                     | I        |
|                                                                                     | Site Constraints    |          |         |       |                   |                           |         |                |                                |          |
|                                                                                     | Countryside (C      | COM2)    |         | √ S   | SINC              | <ul> <li>Infra</li> </ul> | tructu  | ure/ Utilities | Other (details b               | elow) 🗸  |
|                                                                                     | Local Gap (E3       | 5)       |         | ✓ S   | SSI               | Land                      | Owne    | ership         | Public Rights of               |          |
|                                                                                     | Conservation /      | Area (ES | 9)      | S     | SPA/SAC/Ramsar    | Cove                      | nants   | /Tenants       | New Forest SP                  |          |
|                                                                                     | Listed Building     | g (E9)   |         | A     | ONB (E2)          | Acce                      | ss/Ra   | nsom Strips    | SINC - SU4090<br>SU41402080, S | •        |
|                                                                                     | Historic Park 8     | & Garder | ו (E9)  | A     | Ancient Woodland  | Cont                      | amina   | ited Land      |                                |          |
|                                                                                     | Public Open S       | pace (Ll | HW1)    | Т     | PO                | Pollu                     | tion (E | Ξ8)            |                                |          |
| © Crown Copyright. All rights reserved. Test Valley Borough Council 100024295 2021. | Employment L        | and (LE  | 10)     | F     | lood Risk Zone    | Mine                      | al Sa   | feguarding     |                                |          |
| Proposed Development                                                                |                     | Summ     | ary     |       |                   |                           |         |                |                                |          |