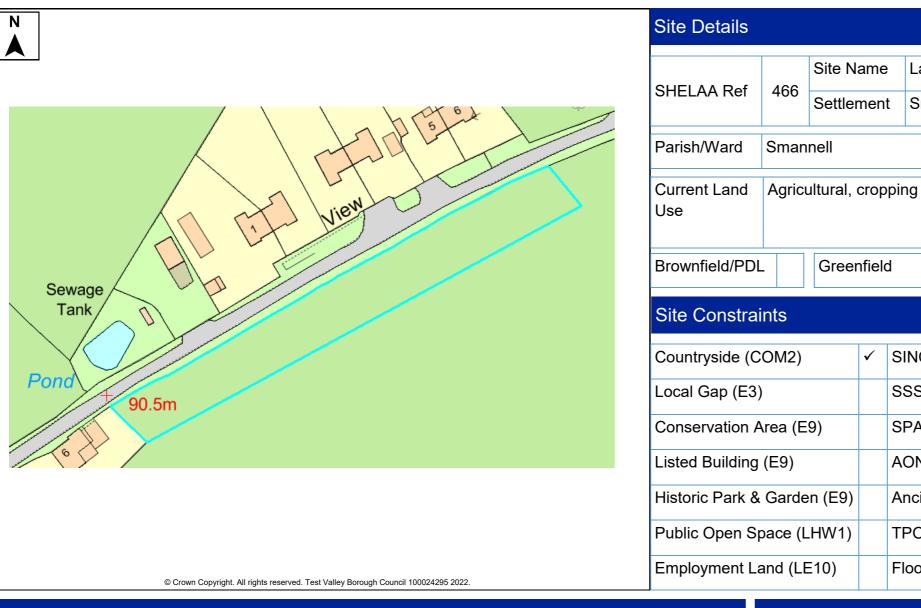

This document forms part of the evidence base for the New Local Plan DPD. It provides information on available land, it <u>does not</u> allocate sites.

| Site Details        |         |          |        |         |       |         |      |        |                   |      |             |       |         |              |          |         |
|---------------------|---------|----------|--------|---------|-------|---------|------|--------|-------------------|------|-------------|-------|---------|--------------|----------|---------|
|                     |         | Site N   | ame    | Greer   | n Gal | bles Fa | arm  |        |                   |      |             |       |         |              |          |         |
| SHELAA Ref          | 34      | Settler  | men    | t Middl | e Wa  | allop   |      |        |                   |      |             |       |         |              |          |         |
| Parish/Ward         | Nethe   | er Wallo | р      |         |       |         | :    | Site / | Area              |      | 3 Ha        | Dev   | elopa   | ble Area     |          | 3 Ha    |
| Current Land<br>Use | Agric   | ulture   |        |         |       |         |      | -      | acter (<br>oundin |      | Dwelling    | s and | d agrio | culture      | <u>.</u> |         |
| Brownfield/PDI      | -       | Greer    | nfield | b       |       | Comb    | ined | ✓      | Brow              | nfie | eld/PDL     | 0.3   | 5 Ha    | Greenfiel    | d ź      | 2.65 Ha |
| Site Constra        | ints    |          |        |         |       |         |      |        |                   |      |             |       |         |              |          |         |
| Countryside (C      | OM2)    |          | ✓      | SINC    |       |         |      | Infra  | struct            | ure  | / Utilities |       | Othe    | r (details t | pelow)   | ✓       |
| Local Gap (E3)      | )       |          |        | SSSI    |       |         |      | Land   | Own               | ers  | hip         |       | Villag  | ge Design    | Stater   | nent    |
| Conservation A      | Area (E | 9)       |        | SPA/SA  | C/Ra  | amsar   |      | Cove   | enants            | s/Te | enants      |       |         |              |          |         |
| Listed Building     | (E9)    |          |        | AONB (  | E2)   |         |      | Acce   | ss/Ra             | anso | om Strips   |       |         |              |          |         |
| Historic Park &     | Garde   | en (E9)  |        | Ancient | Woo   | dland   |      | Cont   | amina             | atec | d Land      |       |         |              |          |         |
| Public Open S       | bace (l | _HW1)    |        | TPO     |       |         |      | Pollu  | ition (I          | E8)  | )           |       |         |              |          |         |
| Employment La       | and (Ll | E10)     |        | Flood R | isk Z | one     |      | Mine   | ral Sa            | afeg | guarding    |       |         |              |          |         |