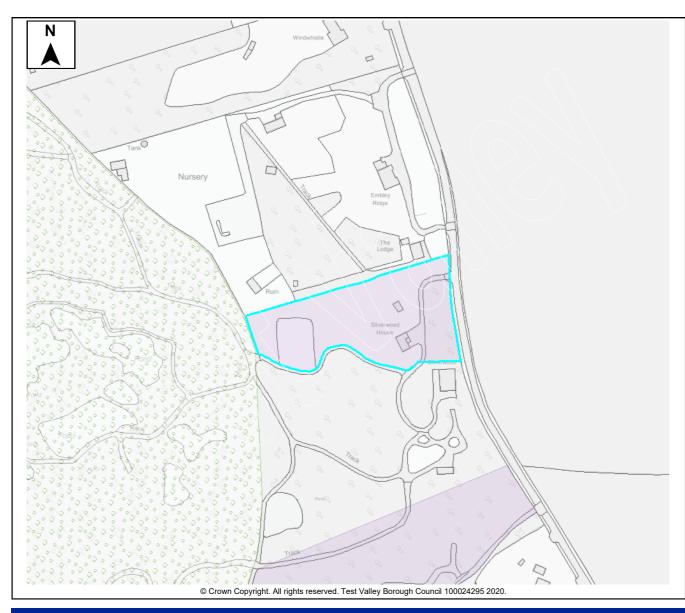

This document forms part of the evidence base for the New Local Plan DPD. It provides information on available land, it <u>does not</u> allocate sites.

| Site Details        |         |          |        |         |       |         |      |        |                   |      |             |       |         |              |          |         |
|---------------------|---------|----------|--------|---------|-------|---------|------|--------|-------------------|------|-------------|-------|---------|--------------|----------|---------|
|                     |         | Site N   | ame    | Greer   | n Gal | bles Fa | arm  |        |                   |      |             |       |         |              |          |         |
| SHELAA Ref          | 34      | Settler  | men    | t Middl | e Wa  | allop   |      |        |                   |      |             |       |         |              |          |         |
| Parish/Ward         | Nethe   | er Wallo | р      |         |       |         | :    | Site / | Area              |      | 3 Ha        | Dev   | elopa   | ble Area     |          | 3 Ha    |
| Current Land<br>Use | Agric   | ulture   |        |         |       |         |      | -      | acter (<br>oundin |      | Dwelling    | s and | d agrio | culture      | <u>.</u> |         |
| Brownfield/PDI      | -       | Greer    | nfield | b       |       | Comb    | ined | ✓      | Brow              | nfie | eld/PDL     | 0.3   | 5 Ha    | Greenfiel    | d ź      | 2.65 Ha |
| Site Constra        | ints    |          |        |         |       |         |      |        |                   |      |             |       |         |              |          |         |
| Countryside (C      | OM2)    |          | ✓      | SINC    |       |         |      | Infra  | struct            | ure  | / Utilities |       | Othe    | r (details t | pelow)   | ✓       |
| Local Gap (E3)      | )       |          |        | SSSI    |       |         |      | Land   | Own               | ers  | hip         |       | Villag  | ge Design    | Stater   | nent    |
| Conservation A      | Area (E | 9)       |        | SPA/SA  | C/Ra  | amsar   |      | Cove   | enants            | s/Te | enants      |       |         |              |          |         |
| Listed Building     | (E9)    |          |        | AONB (  | E2)   |         |      | Acce   | ss/Ra             | anso | om Strips   |       |         |              |          |         |
| Historic Park &     | Garde   | en (E9)  |        | Ancient | Woo   | dland   |      | Cont   | amina             | atec | d Land      |       |         |              |          |         |
| Public Open S       | bace (l | _HW1)    |        | TPO     |       |         |      | Pollu  | ition (I          | E8)  | )           |       |         |              |          |         |
| Employment La       | and (Ll | E10)     |        | Flood R | isk Z | one     |      | Mine   | ral Sa            | afeg | guarding    |       |         |              |          |         |