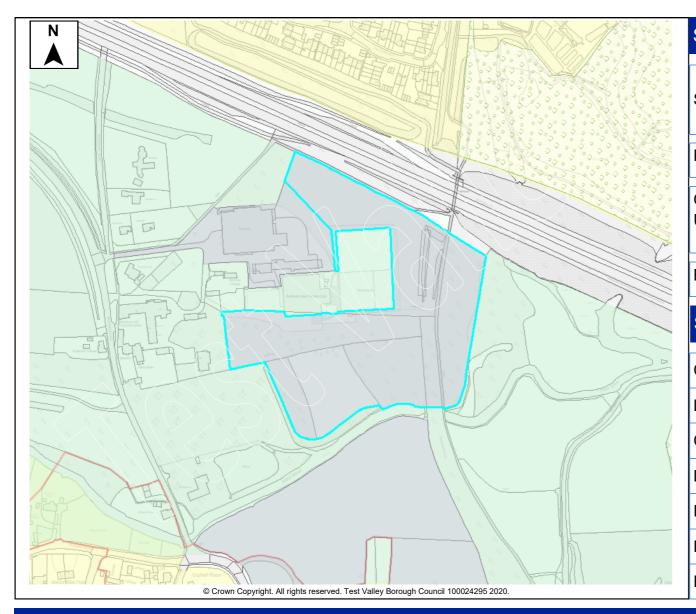

This document forms part of the evidence base for the New Local Plan DPD. It provides information on available land, it <u>does not</u> allocate sites.

| Site Details        |         |          |        |         |       |         |      |        |                   |      |             |       |         |              |          |         |
|---------------------|---------|----------|--------|---------|-------|---------|------|--------|-------------------|------|-------------|-------|---------|--------------|----------|---------|
|                     |         | Site N   | ame    | Greer   | n Gal | bles Fa | arm  |        |                   |      |             |       |         |              |          |         |
| SHELAA Ref          | 34      | Settler  | men    | t Middl | e Wa  | allop   |      |        |                   |      |             |       |         |              |          |         |
| Parish/Ward         | Nethe   | er Wallo | р      |         |       |         | :    | Site / | Area              |      | 3 Ha        | Dev   | elopa   | ble Area     |          | 3 Ha    |
| Current Land<br>Use | Agric   | ulture   |        |         |       |         |      | -      | acter (<br>oundin |      | Dwelling    | s and | d agrio | culture      | <u>.</u> |         |
| Brownfield/PDI      | -       | Greer    | nfield | b       |       | Comb    | ined | ✓      | Brow              | nfie | eld/PDL     | 0.3   | 5 Ha    | Greenfiel    | d ź      | 2.65 Ha |
| Site Constra        | ints    |          |        |         |       |         |      |        |                   |      |             |       |         |              |          |         |
| Countryside (C      | OM2)    |          | ✓      | SINC    |       |         |      | Infra  | struct            | ure  | / Utilities |       | Othe    | r (details t | pelow)   | ✓       |
| Local Gap (E3)      | )       |          |        | SSSI    |       |         |      | Land   | Own               | ers  | hip         |       | Villag  | ge Design    | Stater   | nent    |
| Conservation A      | Area (E | 9)       |        | SPA/SA  | C/Ra  | amsar   |      | Cove   | enants            | s/Te | enants      |       |         |              |          |         |
| Listed Building     | (E9)    |          |        | AONB (  | E2)   |         |      | Acce   | ss/Ra             | anso | om Strips   |       |         |              |          |         |
| Historic Park &     | Garde   | en (E9)  |        | Ancient | Woo   | dland   |      | Cont   | amina             | atec | d Land      |       |         |              |          |         |
| Public Open S       | bace (l | _HW1)    |        | TPO     |       |         |      | Pollu  | ition (I          | E8)  | )           |       |         |              |          |         |
| Employment La       | and (Ll | E10)     |        | Flood R | isk Z | one     |      | Mine   | ral Sa            | afeg | guarding    |       |         |              |          |         |