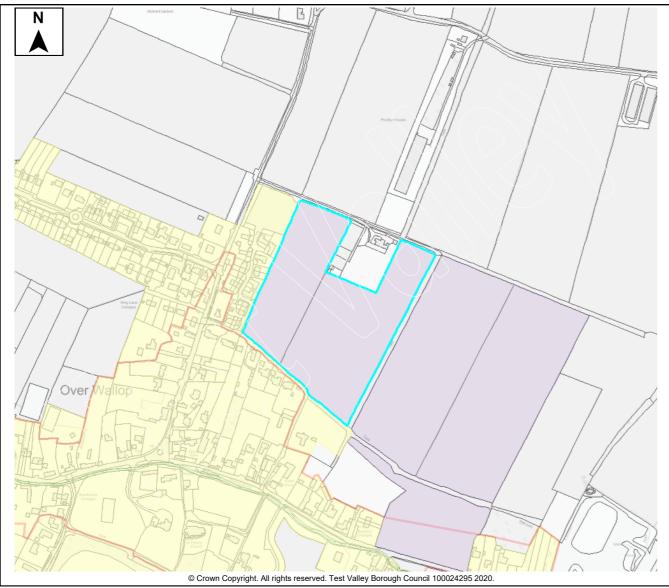

This document forms part of the evidence base for the next Local Plan DPD. It provides information on available land, it does not allocate sites.

| Summar |
|--------|
|        |

Site Name

Settlement

Greenfield

✓ SINC

SSSI

TPO

✓ SPA/SAC/Ramsar

Ancient Woodland

Flood Risk Zone

AONB (E2)

435

Nether Wallop

Agricultural

Land at Middle Wallop

Combined

Middle Wallop

✓

| nitted | The site is available and promoted for                                                     |  |
|--------|--------------------------------------------------------------------------------------------|--|
| ')     | development by the land owner, currently there                                             |  |
| 85     | is no interest from a developer.                                                           |  |
| 85     | The site is located outside of the settlement boundary of the TVBC Revised Local Plan DPD. |  |
|        | The site is adjacent to the village of Over Wallop                                         |  |
|        | which is identified as a Rural Village in the Local                                        |  |
|        | Plan Settlement Hierarchy.                                                                 |  |
|        | Rural Villages do not contain the range and                                                |  |
|        | number of facilities and services or have the                                              |  |
|        | same accessibility as larger settlements.                                                  |  |
| 170    |                                                                                            |  |
|        |                                                                                            |  |