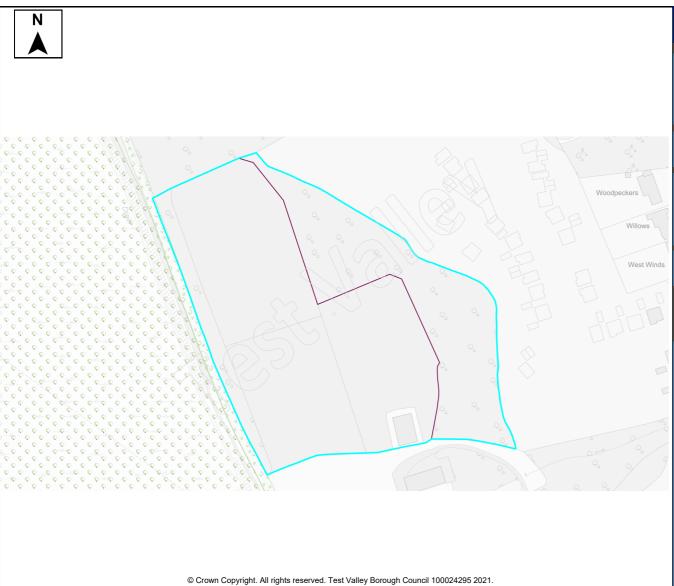

### Hbic Local Ecological Network

An ecological network is a group of habitat patches that species can move easily between, maintaining ecological function and conserving biodiversity. This site does not include any of the features identified in the ecological network.