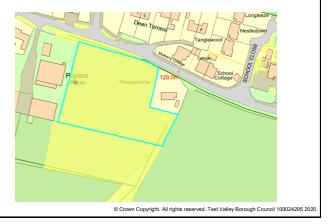

|                           | 000                                                                                                                                           | Settler | nent   | t N | Лidd | lle W | /allop |                                     |              |         |      |   |
|---------------------------|-----------------------------------------------------------------------------------------------------------------------------------------------|---------|--------|-----|------|-------|--------|-------------------------------------|--------------|---------|------|---|
| arish/Ward                | Nethe                                                                                                                                         | r Wallo | р      |     |      |       |        |                                     | Site A       | Area    |      | _ |
| urrent Land Paddock<br>se |                                                                                                                                               |         |        |     |      |       |        | Character of<br>Surrounding<br>Area |              |         |      |   |
| rownfield/PDL             | -                                                                                                                                             | Greer   | nfield | ł   |      | ✓     | Comb   | ined                                |              | Brow    | nfie | ; |
| ite Constrai              | nts                                                                                                                                           |         |        |     |      |       |        |                                     |              |         |      |   |
| ountryside (C             | OM2)                                                                                                                                          |         | ✓      | SIN | IC   |       |        |                                     | Infra        | structi | ure/ | _ |
| ocal Gap (E3)             | Area       field/PDL     Greenfield     ✓     Combined     Brownfiel       Constraints       ryside (COM2)     ✓     SINC     Infrastructure/ |         |        |     |      |       |        |                                     |              |         |      |   |
| onservation A             | vrea (E                                                                                                                                       | 9)      |        | SP  | A/S/ | AC/F  | Ramsar | ✓                                   | Covenants/Te |         |      | r |

AONB (E2)

TPO

Ancient Woodland

Flood Risk Zone

2 Acres, School Lane

Site Name

363

Summary

| nitted  | The site is available and promoted for development by the land owner, but to date has                                                                | Η             |
|---------|------------------------------------------------------------------------------------------------------------------------------------------------------|---------------|
| y)      | had no interest from developers.                                                                                                                     | A<br>pa       |
|         | The site is located outside of the settlement<br>boundary of the TVBC Revised Local Plan DPD.<br>The closest settlement is the village of Middle     | m<br>bi<br>th |
|         | Wallop which is identified as Countryside in the Local Plan Settlement Hierarchy.                                                                    | u             |
|         | Development away from the defined settlements<br>is unlikely to meet all the elements of sustainable<br>development considering access to a range of |               |
| 11<br>✓ | facilities.                                                                                                                                          | ~             |
| al Plan |                                                                                                                                                      |               |

This document forms part of the evidence base for the next Local P DPD. It provides information on available land, it does not allocate sites.

|          | 0.58 Ha | Developa | ble Area   | 0.58 Ha |
|----------|---------|----------|------------|---------|
| of<br>ng | Residen | tial     |            |         |
| vnfie    | eld/PDL |          | Greenfield |         |