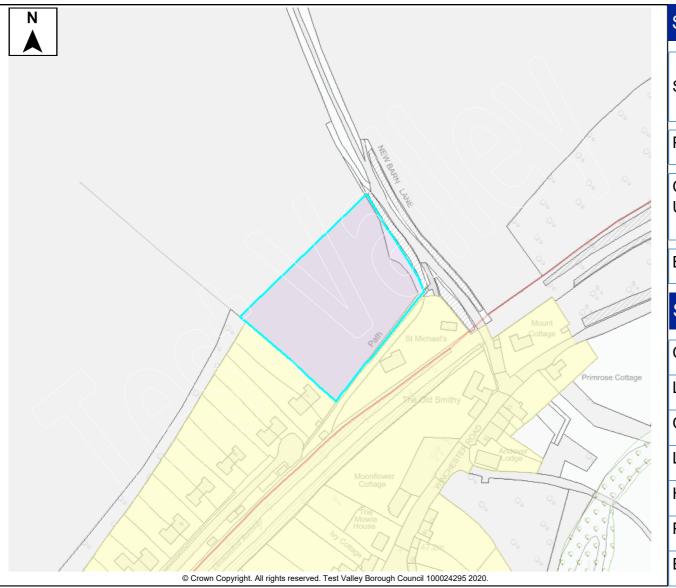

| Tytherley                                                              |  |  |  |
| No                                    | DPD. It provides | informatio  | on on available land,         | it <u>does</u> <u>not</u> alloca | te sites. |                                                                                          | © Crown Copyright. All rights reserve                                  |  |  |  |

Summary

An ecological network is a group of habitat patches that species can move easily between, maintaining ecological function and conserving biodiversity. The site adjoins a Local Ecologic Network Opportunity Area (yellow), contains hedgerow (green line) and is within the Mottisfont Bats SAC Foraging Zone.





| Availability                       |              |
|------------------------------------|--------------|
| Promoted by land owner             | $\checkmark$ |
| Site Available Immediately         | ✓            |
| Site Currently Unavailable         |              |
| Achievability/Developer Intere     | st           |
| Promoted by developer              |              |
| Developer interest                 |              |
| No developer interest              | ✓            |
| Deliverability                     |              |
| Could commence in 5yrs             |              |
| Unlikely to commence in 5yrs       | ✓            |
| Possible self build plot provision | on           |
| Yes                                |              |
| 103                                |