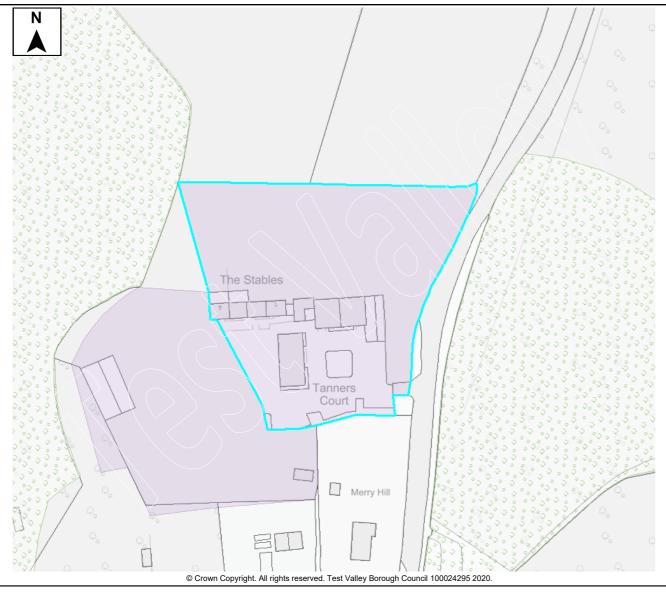

This document forms part of the evidence base for the New Local Plan DPD. It provides information on available land, it <u>does not</u> allocate sites.

| Site Details        |         |          |        |         |       |         |      |        |                   |      |             |       |         |              |          |         |
|---------------------|---------|----------|--------|---------|-------|---------|------|--------|-------------------|------|-------------|-------|---------|--------------|----------|---------|
|                     |         | Site N   | ame    | Greer   | n Gal | bles Fa | arm  |        |                   |      |             |       |         |              |          |         |
| SHELAA Ref          | 34      | Settler  | men    | t Middl | e Wa  | allop   |      |        |                   |      |             |       |         |              |          |         |
| Parish/Ward         | Nethe   | er Wallo | р      |         |       |         | :    | Site / | Area              |      | 3 Ha        | Dev   | elopa   | ble Area     |          | 3 Ha    |
| Current Land<br>Use | Agric   | ulture   |        |         |       |         |      | -      | acter (<br>oundin |      | Dwelling    | s and | d agrio | culture      | <u>.</u> |         |
| Brownfield/PDI      | -       | Greer    | nfield | b       |       | Comb    | ined | ✓      | Brow              | nfie | eld/PDL     | 0.3   | 5 Ha    | Greenfiel    | d ź      | 2.65 Ha |
| Site Constra        | ints    |          |        |         |       |         |      |        |                   |      |             |       |         |              |          |         |
| Countryside (C      | OM2)    |          | ✓      | SINC    |       |         |      | Infra  | struct            | ure  | / Utilities |       | Othe    | r (details t | pelow)   | ✓       |
| Local Gap (E3)      | )       |          |        | SSSI    |       |         |      | Land   | Own               | ers  | hip         |       | Villag  | ge Design    | Stater   | nent    |
| Conservation A      | Area (E | 9)       |        | SPA/SA  | C/Ra  | amsar   |      | Cove   | enants            | s/Te | enants      |       |         |              |          |         |
| Listed Building     | (E9)    |          |        | AONB (  | E2)   |         |      | Acce   | ss/Ra             | anso | om Strips   |       |         |              |          |         |
| Historic Park &     | Garde   | en (E9)  |        | Ancient | Woo   | dland   |      | Cont   | amina             | atec | d Land      |       |         |              |          |         |
| Public Open S       | bace (l | _HW1)    |        | TPO     |       |         |      | Pollu  | ition (I          | E8)  | )           |       |         |              |          |         |
| Employment La       | and (Ll | E10)     |        | Flood R | isk Z | one     |      | Mine   | ral Sa            | afeg | guarding    |       |         |              |          |         |