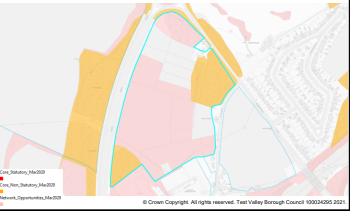

This document forms part of the evidence base for the New Local DPD. It provides information on available land, it does not allocate sites.

| Site Details                            |                                    |         |           |                    |                             |                   |                                       |               |                  |                             |           |               |       |      |  |
|-----------------------------------------|------------------------------------|---------|-----------|--------------------|-----------------------------|-------------------|---------------------------------------|---------------|------------------|-----------------------------|-----------|---------------|-------|------|--|
|                                         |                                    | Site N  | ame       | Land at            | Great Co                    | ovei              | rt                                    |               |                  |                             |           |               |       |      |  |
| SHELAA Ref                              | 62                                 | Settler | men       | t North Ba         | North Baddesley/Valley Park |                   |                                       |               |                  |                             |           |               |       |      |  |
| Parish/Ward                             | ish/Ward North Baddesley           |         |           |                    |                             |                   |                                       | Site Area 82. |                  | Developable Area            |           |               | 9.    | 1 Ha |  |
| Current Land Grassland and woodland Use |                                    |         |           |                    |                             |                   | Character of Countrysi<br>Surrounding |               |                  | ide, woodland and dwellings |           |               |       |      |  |
| Brownfield/PDI                          | Brownfield/PDL Greenfield 🗸 Combir |         |           |                    |                             |                   | d Brownfield/PDL                      |               |                  |                             | На        | Greenfield    | k     | На   |  |
| Site Constra                            | ints                               |         |           |                    |                             |                   |                                       |               |                  |                             |           |               |       |      |  |
| Countryside (C                          | OM2)                               |         | ✓         | SINC               |                             | ✓                 | Infrastruct                           | ure           | / Utilities      | ✓                           | Othe      | er (details b | elow) | ✓    |  |
| Local Gap (E3)                          | )                                  |         | ✓         | SSSI               |                             |                   | Land Ownership                        |               | hip New Forest S |                             | Forest SP | PA Zone       |       |      |  |
| Conservation A                          | Area (E                            | 9)      |           | SPA/SAC/           | Ramsar                      | ~                 | Covenants/Tenants                     |               | enants           |                             | SINC      | C - SU4090    | 2010  |      |  |
| Listed Building                         | (E9)                               |         |           | AONB (E2           | )                           |                   | Access/Ransom Strips                  |               |                  | -                           |           |               |       |      |  |
| Historic Park & Garden (E9)             |                                    |         | Ancient W | Ancient Woodland 🗸 |                             | Contaminated Land |                                       |               | -                |                             |           |               |       |      |  |
| Public Open Space (LHW1)                |                                    |         | TPO       | PO ✓               |                             | Pollution (E8)    |                                       |               | -                |                             |           |               |       |      |  |
| Employment La                           | and (LE                            | E10)    |           | Flood Risk         | Zone                        |                   | Mineral Sa                            | afeg          | guarding         |                             | -         |               |       |      |  |

# Summary

|                |     | The site is available and promoted for development by the land owner, with interest                      |
|----------------|-----|----------------------------------------------------------------------------------------------------------|
| Year 1         |     | from a developer.                                                                                        |
| Year 2         |     | The site is located outside of the settlement                                                            |
| Year 3         | 100 | boundary of the TVBC Revised Local Plan DPD.                                                             |
| Year 4         | 100 | The site is adjacent to the village of Valley Park<br>which is identified as a Key Service Centre in the |
| Year 5         | 100 | Local Plan Settlement Hierarchy.                                                                         |
| Years 6-10     |     | Key Service Centres have access to identified                                                            |
| Years 11-15    |     | services and facilities including shops, bus                                                             |
| Years 15+      |     | routes, primary schools, employment and public                                                           |
| Total          | 300 | houses.                                                                                                  |
| Not Known      |     |                                                                                                          |
|                |     |                                                                                                          |
| or the New Loc |     |                                                                                                          |

### Hbic Local Ecological Network

|                                                                                     | Site Details        |          |         |       |                   |                           |         |                |                                |          |
|-------------------------------------------------------------------------------------|---------------------|----------|---------|-------|-------------------|---------------------------|---------|----------------|--------------------------------|----------|
|                                                                                     | SHELAA Ref          |          | Site Na | me    | Land south of Fle | exford R                  | ad      |                |                                |          |
|                                                                                     | SHELAA KEI          | 246      | Settlem | nent  | Valley Park       |                           |         |                |                                |          |
| A l'élétététététététététététététététététét                                          | Parish/Ward         | North E  | Baddes  | ley   |                   | Site                      | rea     | 18.6 Ha        | Developable Area               | 18.6 Ha  |
|                                                                                     | Current Land<br>Use | Grassl   | and an  | d woo | odland            | Char<br>Surro<br>Area     |         | -              | de, woodland and d             | wellings |
|                                                                                     | Brownfield/PD       | L        | Green   | field | ✓ Combir          | ied                       | Brow    | nfield/PDL     | Greenfield                     | I        |
|                                                                                     | Site Constraints    |          |         |       |                   |                           |         |                |                                |          |
|                                                                                     | Countryside (C      | COM2)    |         | √ S   | SINC              | <ul> <li>Infra</li> </ul> | tructu  | ure/ Utilities | Other (details b               | elow) 🗸  |
|                                                                                     | Local Gap (E3       | 5)       |         | ✓ S   | SSI               | Land                      | Owne    | ership         | Public Rights of               |          |
|                                                                                     | Conservation /      | Area (ES | 9)      | S     | SPA/SAC/Ramsar    | Cove                      | nants   | /Tenants       | New Forest SP                  |          |
|                                                                                     | Listed Building     | g (E9)   |         | A     | ONB (E2)          | Acce                      | ss/Ra   | nsom Strips    | SINC - SU4090<br>SU41402080, S | •        |
|                                                                                     | Historic Park 8     | & Garder | ו (E9)  | A     | Ancient Woodland  | Cont                      | amina   | ited Land      |                                |          |
|                                                                                     | Public Open S       | pace (Ll | HW1)    | Т     | PO                | Pollu                     | tion (E | Ξ8)            |                                |          |
| © Crown Copyright. All rights reserved. Test Valley Borough Council 100024295 2021. | Employment L        | and (LE  | 10)     | F     | lood Risk Zone    | Mine                      | al Sa   | feguarding     |                                |          |
| Proposed Development                                                                |                     | Summ     | ary     |       |                   |                           |         |                |                                |          |