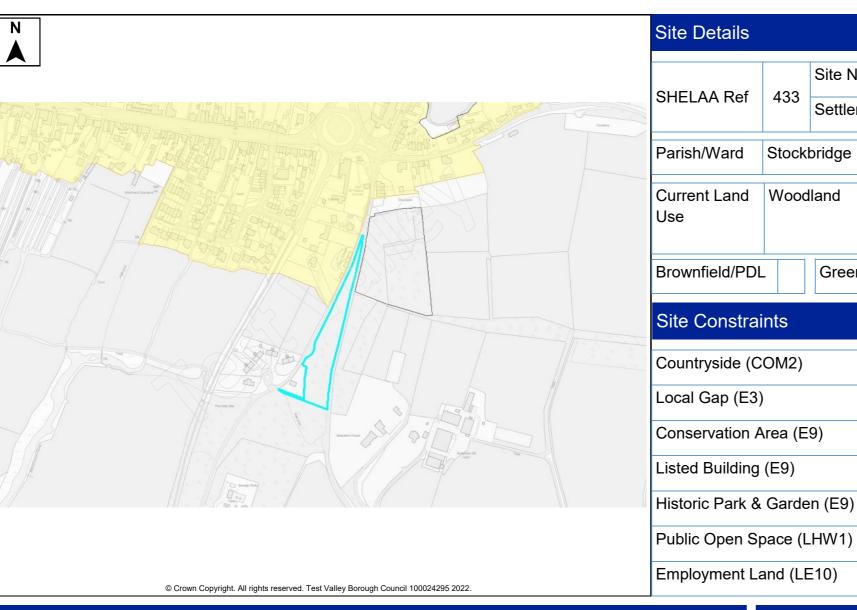

This document forms part of the evidence base for the New Local Plan DPD. It provides information on available land, it <u>does not</u> allocate sites.

| Site Details        |         |          |        |         |       |         |      |        |                   |      |             |       |         |              |          |         |
|---------------------|---------|----------|--------|---------|-------|---------|------|--------|-------------------|------|-------------|-------|---------|--------------|----------|---------|
|                     |         | Site N   | ame    | Greer   | n Gal | bles Fa | arm  |        |                   |      |             |       |         |              |          |         |
| SHELAA Ref          | 34      | Settler  | men    | t Middl | e Wa  | allop   |      |        |                   |      |             |       |         |              |          |         |
| Parish/Ward         | Nethe   | er Wallo | р      |         |       |         | :    | Site / | Area              |      | 3 Ha        | Dev   | elopa   | ble Area     |          | 3 Ha    |
| Current Land<br>Use | Agric   | ulture   |        |         |       |         |      | -      | acter (<br>oundin |      | Dwelling    | s and | d agrio | culture      | <u>.</u> |         |
| Brownfield/PDI      | -       | Greer    | nfield | b       |       | Comb    | ined | ✓      | Brow              | nfie | eld/PDL     | 0.3   | 5 Ha    | Greenfiel    | d ź      | 2.65 Ha |
| Site Constra        | ints    |          |        |         |       |         |      |        |                   |      |             |       |         |              |          |         |
| Countryside (C      | OM2)    |          | ✓      | SINC    |       |         |      | Infra  | struct            | ure  | / Utilities |       | Othe    | r (details t | pelow)   | ✓       |
| Local Gap (E3)      | )       |          |        | SSSI    |       |         |      | Land   | Own               | ers  | hip         |       | Villag  | ge Design    | Stater   | nent    |
| Conservation A      | Area (E | 9)       |        | SPA/SA  | C/Ra  | amsar   |      | Cove   | enants            | s/Te | enants      |       |         |              |          |         |
| Listed Building     | (E9)    |          |        | AONB (  | E2)   |         |      | Acce   | ss/Ra             | anso | om Strips   |       |         |              |          |         |
| Historic Park &     | Garde   | en (E9)  |        | Ancient | Woo   | dland   |      | Cont   | amina             | atec | d Land      |       |         |              |          |         |
| Public Open S       | bace (l | _HW1)    |        | TPO     |       |         |      | Pollu  | ition (I          | E8)  | )           |       |         |              |          |         |
| Employment La       | and (Ll | E10)     |        | Flood R | isk Z | one     |      | Mine   | ral Sa            | afeg | guarding    |       |         |              |          |         |