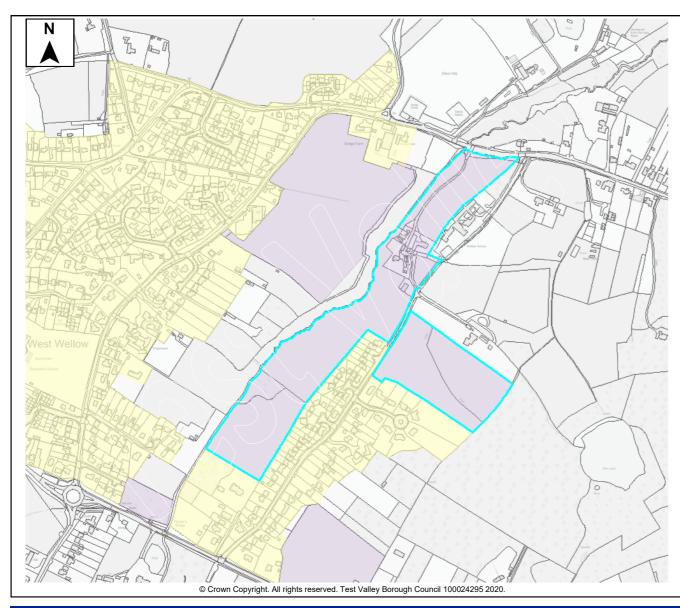

### Hbic Local Ecological Network

|                                                                                     | Site Details        |          |         |       |                   |                           |         |                |                                |          |
|-------------------------------------------------------------------------------------|---------------------|----------|---------|-------|-------------------|---------------------------|---------|----------------|--------------------------------|----------|
|                                                                                     | SHELAA Ref          |          | Site Na | me    | Land south of Fle | exford R                  | ad      |                |                                |          |
|                                                                                     | SHELAA KEI          | 246      | Settlem | nent  | Valley Park       |                           |         |                |                                |          |
| A l'élétététététététététététététététététét                                          | Parish/Ward         | North E  | Baddes  | ley   |                   | Site                      | rea     | 18.6 Ha        | Developable Area               | 18.6 Ha  |
|                                                                                     | Current Land<br>Use | Grassl   | and an  | d woo | odland            | Char<br>Surro<br>Area     |         | -              | de, woodland and d             | wellings |
|                                                                                     | Brownfield/PD       | L        | Green   | field | ✓ Combir          | ied                       | Brow    | nfield/PDL     | Greenfield                     | I        |
|                                                                                     | Site Constraints    |          |         |       |                   |                           |         |                |                                |          |
|                                                                                     | Countryside (C      | COM2)    |         | √ S   | SINC              | <ul> <li>Infra</li> </ul> | tructu  | ure/ Utilities | Other (details b               | elow) 🗸  |
|                                                                                     | Local Gap (E3       | 5)       |         | ✓ S   | SSI               | Land                      | Owne    | ership         | Public Rights of               |          |
|                                                                                     | Conservation /      | Area (ES | 9)      | S     | SPA/SAC/Ramsar    | Cove                      | nants   | /Tenants       | New Forest SP                  |          |
|                                                                                     | Listed Building     | g (E9)   |         | A     | ONB (E2)          | Acce                      | ss/Ra   | nsom Strips    | SINC - SU4090<br>SU41402080, S | •        |
|                                                                                     | Historic Park 8     | & Garder | ו (E9)  | A     | Ancient Woodland  | Cont                      | amina   | ited Land      |                                |          |
|                                                                                     | Public Open S       | pace (Ll | HW1)    | Т     | PO                | Pollu                     | tion (E | Ξ8)            |                                |          |
| © Crown Copyright. All rights reserved. Test Valley Borough Council 100024295 2021. | Employment L        | and (LE  | 10)     | F     | lood Risk Zone    | Mine                      | al Sa   | feguarding     |                                |          |
| Proposed Development                                                                |                     | Summ     | ary     |       |                   |                           |         |                |                                |          |