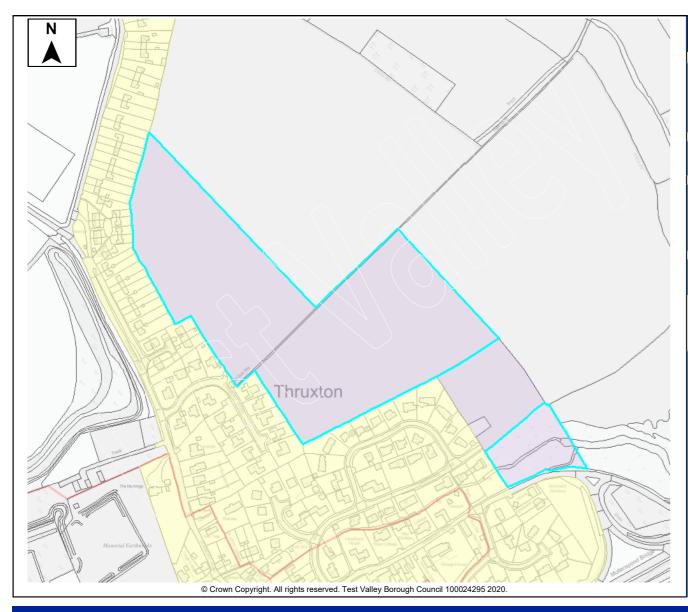

| ture/ Utilities | Other (details below) |
|-----------------|-----------------------|
| nership         |                       |
| ts/Tenants      |                       |
| ansom Strips    |                       |
| nated Land      |                       |
| (E8)            |                       |
| Safeguarding    |                       |
|                 |                       |

#### Hbic Local Ecological Network

An ecological network is a group of habitat patches that species can move easily between, maintaining ecological function and conserving biodiversity. This site includes some Local Ecologic Network Opportunity areas (yellow shading) and BAP priority habitats (dark green shading).



© Crown Copyright. All rights reserved. Test Valley Borough Council 100024295 20



| Site Details                |                            |            |                  |                |            |                      |                              |           |                           |       |                |              |        |        |
|-----------------------------|----------------------------|------------|------------------|----------------|------------|----------------------|------------------------------|-----------|---------------------------|-------|----------------|--------------|--------|--------|
|                             |                            | Site N     | ame              | Land a         | djoining S | Stan                 | bury Close                   | & L       | ambourne                  | e Clo | se             |