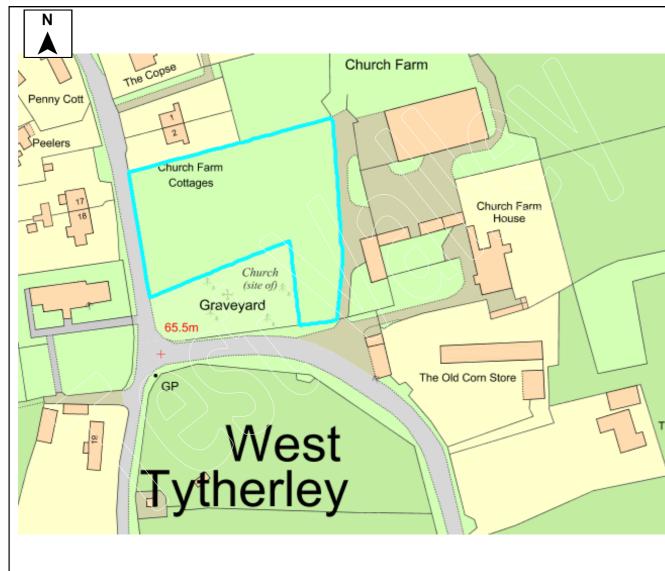

This document forms part of the evidence base for the New Local Plan DPD. It provides information on available land, it <u>does not</u> allocate sites.

| Site Details        |         |          |        |         |       |         |      |        |                   |      |             |       |         |              |          |         |
|---------------------|---------|----------|--------|---------|-------|---------|------|--------|-------------------|------|-------------|-------|---------|--------------|----------|---------|
|                     |         | Site N   | ame    | Greer   | n Gal | bles Fa | arm  |        |                   |      |             |       |         |              |          |         |
| SHELAA Ref          | 34      | Settler  | men    | t Middl | e Wa  | allop   |      |        |                   |      |             |       |         |              |          |         |
| Parish/Ward         | Nethe   | er Wallo | р      |         |       |         | :    | Site / | Area              |      | 3 Ha        | Dev   | elopa   | ble Area     |          | 3 Ha    |
| Current Land<br>Use | Agric   | ulture   |        |         |       |         |      | -      | acter (<br>oundin |      | Dwelling    | s and | d agrio | culture      | <u>.</u> |         |
| Brownfield/PDI      | -       | Greer    | nfield | b       |       | Comb    | ined | ✓      | Brow              | nfie | eld/PDL     | 0.3   | 5 Ha    | Greenfiel    | d ź      | 2.65 Ha |
| Site Constra        | ints    |          |        |         |       |         |      |        |                   |      |             |       |         |              |          |         |
| Countryside (C      | OM2)    |          | ✓      | SINC    |       |         |      | Infra  | struct            | ure  | / Utilities |       | Othe    | r (details t | pelow)   | ✓       |
| Local Gap (E3)      | )       |          |        | SSSI    |       |         |      | Land   | Own               | ers  | hip         |       | Villag  | ge Design    | Stater   | nent    |
| Conservation A      | Area (E | 9)       |        | SPA/SA  | C/Ra  | amsar   |      | Cove   | enants            | s/Te | enants      |       |         |              |          |         |
| Listed Building     | (E9)    |          |        | AONB (  | E2)   |         |      | Acce   | ss/Ra             | anso | om Strips   |       |         |              |          |         |
| Historic Park &     | Garde   | en (E9)  |        | Ancient | Woo   | dland   |      | Cont   | amina             | atec | d Land      |       |         |              |          |         |
| Public Open S       | bace (l | _HW1)    |        | TPO     |       |         |      | Pollu  | ition (I          | E8)  | )           |       |         |              |          |         |
| Employment La       | and (Ll | E10)     |        | Flood R | isk Z | one     |      | Mine   | ral Sa            | afeg | guarding    |       |         |              |          |         |