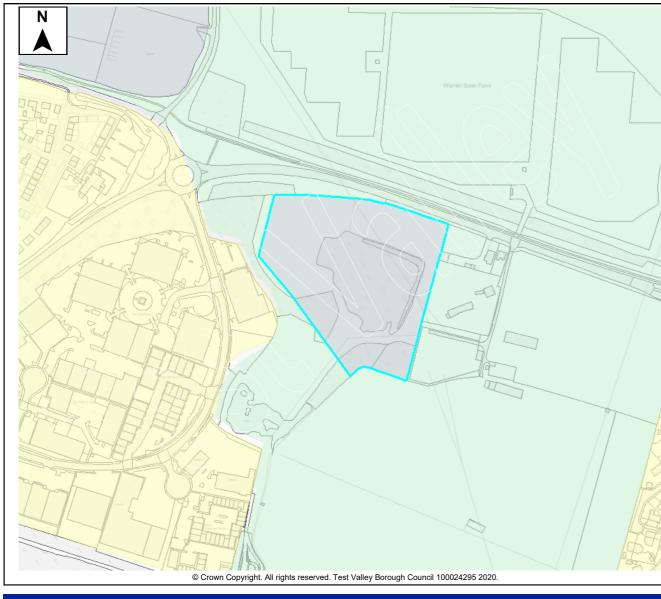

This document forms part of the evidence base for the New Local DPD. It provides information on available land, it does not allocate sites.

| Site Details                            |                                    |         |           |                    |                             |                   |                                       |               |                  |                             |           |               |       |      |  |
|-----------------------------------------|------------------------------------|---------|-----------|--------------------|-----------------------------|-------------------|---------------------------------------|---------------|------------------|-----------------------------|-----------|---------------|-------|------|--|
|                                         |                                    | Site N  | ame       | Land at            | Great Co                    | ovei              | rt                                    |               |                  |                             |           |               |       |      |  |
| SHELAA Ref                              | 62                                 | Settler | men       | t North Ba         | North Baddesley/Valley Park |                   |                                       |               |                  |                             |           |               |       |      |  |
| Parish/Ward                             | ish/Ward North Baddesley           |         |           |                    |                             |                   |                                       | Site Area 82. |                  | Developable Area            |           |               | 9.    | 1 Ha |  |
| Current Land Grassland and woodland Use |                                    |         |           |                    |                             |                   | Character of Countrysi<br>Surrounding |               |                  | ide, woodland and dwellings |           |               |       |      |  |
| Brownfield/PDI                          | Brownfield/PDL Greenfield 🗸 Combir |         |           |                    |                             |                   | d Brownfield/PDL                      |               |                  |                             | На        | Greenfield    | k     | На   |  |
| Site Constra                            | ints                               |         |           |                    |                             |                   |                                       |               |                  |                             |           |               |       |      |  |
| Countryside (C                          | OM2)                               |         | ✓         | SINC               |                             | ✓                 | Infrastruct                           | ure           | / Utilities      | ✓                           | Othe      | er (details b | elow) | ✓    |  |
| Local Gap (E3)                          | )                                  |         | ✓         | SSSI               |                             |                   | Land Ownership                        |               | hip New Forest S |                             | Forest SP | PA Zone       |       |      |  |
| Conservation A                          | Area (E                            | 9)      |           | SPA/SAC/           | Ramsar                      | ~                 | Covenants/Tenants                     |               | enants           |                             | SINC      | C - SU4090    | 2010  |      |  |
| Listed Building                         | (E9)                               |         |           | AONB (E2           | )                           |                   | Access/Ransom Strips                  |               |                  | -                           |           |               |       |      |  |
| Historic Park & Garden (E9)             |                                    |         | Ancient W | Ancient Woodland 🗸 |                             | Contaminated Land |                                       |               | -                |                             |           |               |       |      |  |
| Public Open Space (LHW1)                |                                    |         | TPO       | PO ✓               |                             | Pollution (E8)    |                                       |               | -                |                             |           |               |       |      |  |
| Employment La                           | and (LE                            | E10)    |           | Flood Risk         | Zone                        |                   | Mineral Sa                            | afeg          | guarding         |                             | -         |               |       |      |  |

### Hbic Local Ecological Network

|                                                                                     | Site Details        |          |         |       |                   |                           |         |                |                                |          |
|-------------------------------------------------------------------------------------|---------------------|----------|---------|-------|-------------------|---------------------------|---------|----------------|--------------------------------|----------|
|                                                                                     | SHELAA Ref          |          | Site Na | me    | Land south of Fle | exford R                  | ad      |                |                                |          |
|                                                                                     | SHELAA KEI          | 246      | Settlem | nent  | Valley Park       |                           |         |                |                                |          |
| A l'élétététététététététététététététététét                                          | Parish/Ward         | North E  | Baddes  | ley   |                   | Site                      | rea     | 18.6 Ha        | Developable Area               | 18.6 Ha  |
|                                                                                     | Current Land<br>Use | Grassl   | and an  | d woo | odland            | Char<br>Surro<br>Area     |         | -              | de, woodland and d             | wellings |
|                                                                                     | Brownfield/PD       | L        | Green   | field | ✓ Combir          | ied                       | Brow    | nfield/PDL     | Greenfield                     | I        |
|                                                                                     | Site Constraints    |          |         |       |                   |                           |         |                |                                |          |
|                                                                                     | Countryside (C      | COM2)    |         | √ S   | SINC              | <ul> <li>Infra</li> </ul> | tructu  | ure/ Utilities | Other (details b               | elow) 🗸  |
|                                                                                     | Local Gap (E3       | 5)       |         | ✓ S   | SSI               | Land                      | Owne    | ership         | Public Rights of               |          |
|                                                                                     | Conservation /      | Area (ES | 9)      | S     | SPA/SAC/Ramsar    | Cove                      | nants   | /Tenants       | New Forest SP                  |          |
|                                                                                     | Listed Building     | g (E9)   |         | A     | ONB (E2)          | Acce                      | ss/Ra   | nsom Strips    | SINC - SU4090<br>SU41402080, S | •        |
|                                                                                     | Historic Park 8     | & Garder | ו (E9)  | A     | Ancient Woodland  | Cont                      | amina   | ited Land      |                                |          |
|                                                                                     | Public Open S       | pace (Ll | HW1)    | Т     | PO                | Pollu                     | tion (E | Ξ8)            |                                |          |
| © Crown Copyright. All rights reserved. Test Valley Borough Council 100024295 2021. | Employment L        | and (LE  | 10)     | F     | lood Risk Zone    | Mine                      | al Sa   | feguarding     |                                |          |
| Proposed Development                                                                |                     | Summ     | ary     |       |                   |                           |         |                |                                |          |