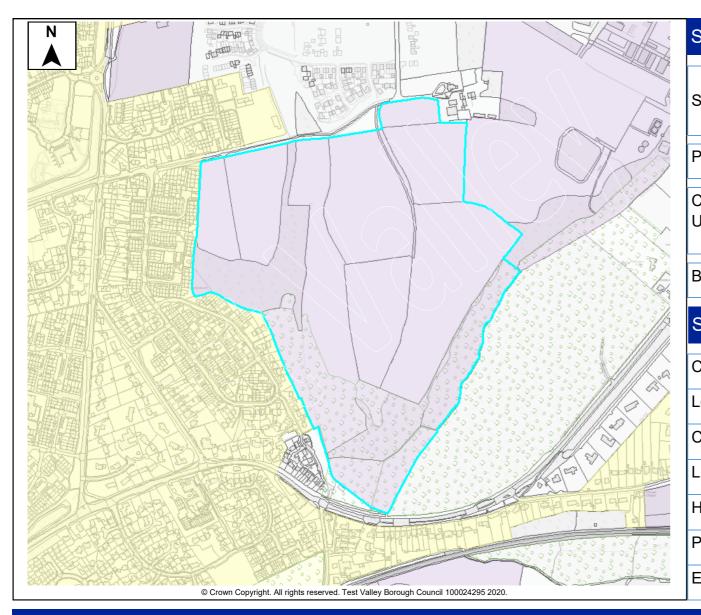

### Hbic Local Ecological Network

|                                                                                     | Site Details        |          |         |       |                   |                           |         |                |                                |          |
|-------------------------------------------------------------------------------------|---------------------|----------|---------|-------|-------------------|---------------------------|---------|----------------|--------------------------------|----------|
|                                                                                     | SHELAA Ref          |          | Site Na | me    | Land south of Fle | exford R                  | ad      |                |                                |          |
|                                                                                     | SHELAA KEI          | 246      | Settlem | nent  | Valley Park       |                           |         |                |                                |          |
| A l'élétététététététététététététététététét                                          | Parish/Ward         | North E  | Baddes  | ley   |                   | Site                      | rea     | 18.6 Ha        | Developable Area               | 18.6 Ha  |
|                                                                                     | Current Land<br>Use | Grassl   | and an  | d woo | odland            | Char<br>Surro<br>Area     |         | -              | de, woodland and d             | wellings |
|                                                                                     | Brownfield/PD       | L        | Green   | field | ✓ Combir          | ied                       | Brow    | nfield/PDL     | Greenfield                     | I        |
|                                                                                     | Site Constraints    |          |         |       |                   |                           |         |                |                                |          |
|                                                                                     | Countryside (C      | COM2)    |         | √ S   | SINC              | <ul> <li>Infra</li> </ul> | tructu  | ure/ Utilities | Other (details b               | elow) 🗸  |
|                                                                                     | Local Gap (E3       | 5)       |         | ✓ S   | SSI               | Land                      | Owne    | ership         | Public Rights of               |          |
|                                                                                     | Conservation /      | Area (ES | 9)      | S     | SPA/SAC/Ramsar    | Cove                      | nants   | /Tenants       | New Forest SP                  |          |
|                                                                                     | Listed Building     | g (E9)   |         | A     | ONB (E2)          | Acce                      | ss/Ra   | nsom Strips    | SINC - SU4090<br>SU41402080, S | •        |
|                                                                                     | Historic Park 8     | & Garder | ו (E9)  | A     | Ancient Woodland  | Cont                      | amina   | ited Land      |                                |          |
|                                                                                     | Public Open S       | pace (Ll | HW1)    | Т     | PO                | Pollu                     | tion (E | Ξ8)            |                                |          |
| © Crown Copyright. All rights reserved. Test Valley Borough Council 100024295 2021. | Employment L        | and (LE  | 10)     | F     | lood Risk Zone    | Mine                      | al Sa   | feguarding     |                                |          |
| Proposed Development                                                                |                     | Summ     | ary     |       |                   |                           |         |                |                                |          |