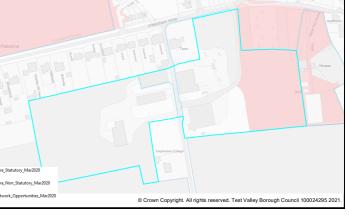

This document forms part of the evidence base for the New Local DPD. It provides information on available land, it does not allocate sites.

| Site Details                            |                                    |         |           |                    |                             |                   |                                       |               |                  |                             |           |               |       |      |  |
|-----------------------------------------|------------------------------------|---------|-----------|--------------------|-----------------------------|-------------------|---------------------------------------|---------------|------------------|-----------------------------|-----------|---------------|-------|------|--|
|                                         |                                    | Site N  | ame       | Land at            | Great Co                    | ovei              | rt                                    |               |                  |                             |           |               |       |      |  |
| SHELAA Ref                              | 62                                 | Settler | men       | t North Ba         | North Baddesley/Valley Park |                   |                                       |               |                  |                             |           |               |       |      |  |
| Parish/Ward                             | ish/Ward North Baddesley           |         |           |                    |                             |                   |                                       | Site Area 82. |                  | Developable Area            |           |               | 9.    | 1 Ha |  |
| Current Land Grassland and woodland Use |                                    |         |           |                    |                             |                   | Character of Countrysi<br>Surrounding |               |                  | ide, woodland and dwellings |           |               |       |      |  |
| Brownfield/PDI                          | Brownfield/PDL Greenfield 🗸 Combir |         |           |                    |                             |                   | d Brownfield/PDL                      |               |                  |                             | На        | Greenfield    | k     | На   |  |
| Site Constra                            | ints                               |         |           |                    |                             |                   |                                       |               |                  |                             |           |               |       |      |  |
| Countryside (C                          | OM2)                               |         | ✓         | SINC               |                             | ✓                 | Infrastruct                           | ure           | / Utilities      | ✓                           | Othe      | er (details b | elow) | ✓    |  |
| Local Gap (E3)                          | )                                  |         | ✓         | SSSI               |                             |                   | Land Ownership                        |               | hip New Forest S |                             | Forest SP | PA Zone       |       |      |  |
| Conservation A                          | Area (E                            | 9)      |           | SPA/SAC/           | Ramsar                      | ~                 | Covenants/Tenants                     |               | enants           |                             | SINC      | C - SU4090    | 2010  |      |  |
| Listed Building                         | (E9)                               |         |           | AONB (E2           | )                           |                   | Access/Ransom Strips                  |               |                  | -                           |           |               |       |      |  |
| Historic Park & Garden (E9)             |                                    |         | Ancient W | Ancient Woodland 🗸 |                             | Contaminated Land |                                       |               | -                |                             |           |               |       |      |  |
| Public Open Space (LHW1)                |                                    |         | TPO       | PO ✓               |                             | Pollution (E8)    |                                       |               | -                |                             |           |               |       |      |  |
| Employment La                           | and (LE                            | E10)    |           | Flood Risk         | Zone                        |                   | Mineral Sa                            | afeg          | guarding         |                             | -         |               |       |      |  |

# Summary

|                |     | The site is available and promoted for development by the land owner, with interest                      |
|----------------|-----|----------------------------------------------------------------------------------------------------------|
| Year 1         |     | from a developer.                                                                                        |
| Year 2         |     | The site is located outside of the settlement                                                            |
| Year 3         | 100 | boundary of the TVBC Revised Local Plan DPD.                                                             |
| Year 4         | 100 | The site is adjacent to the village of Valley Park<br>which is identified as a Key Service Centre in the |
| Year 5         | 100 | Local Plan Settlement Hierarchy.                                                                         |
| Years 6-10     |     | Key Service Centres have access to identified                                                            |
| Years 11-15    |     | services and facilities including shops, bus                                                             |
| Years 15+      |     | routes, primary schools, employment and public                                                           |
| Total          | 300 | houses.                                                                                                  |
| Not Known      |     |                                                                                                          |
|                |     |                                                                                                          |
| or the New Loc |     |                                                                                                          |