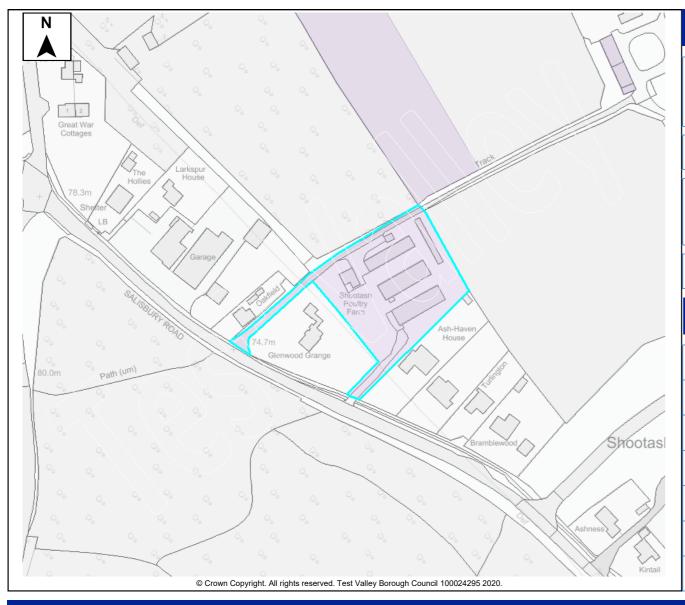

This document forms part of the evidence base for the New Local Pla DPD. It provides information on available land, it <u>does not</u> allocate sit

| Site Details        |         |          |       |            |          |      |                         |      |             |      |       |               |        |         |
|---------------------|---------|----------|-------|------------|----------|------|-------------------------|------|-------------|------|-------|---------------|--------|---------|
|                     |         | Site N   | ame   | Land at    | School I | ane  | 9                       |      |             |      |       |               |        |         |
| SHELAA Ref          | 355     | Settler  | men   | t Middle V | Vallop   |      |                         |      |             |      |       |               |        |         |
| Parish/Ward         | Nethe   | er Wallo | р     |            |          |      | Site Area               |      | 0.32 Ha     | Deve | elopa | able Area     | (      | ).32 Ha |
| Current Land<br>Use | Padd    | ock      |       |            |          |      | Character<br>Surroundir |      | Resident    | ial  |       |               |        |         |
| Brownfield/PDI      | -       | Greer    | nfiel | √ b        | Comb     | inec | Brow                    | nfie | eld/PDL     |      | На    | Greenfiel     | d      | На      |
| Site Constra        | ints    |          |       |            |          |      |                         |      |             |      |       |               |        |         |
| Countryside (C      | OM2)    |          | ✓     | SINC       |          |      | Infrastruct             | ure  | / Utilities |      | Othe  | er (details b | pelow) | ✓       |
| Local Gap (E3)      |         |          |       | SSSI       |          |      | Land Own                | ers  | hip         | `    | Villa | ge Design     | Stater | nent    |
| Conservation A      | Area (E | 9)       |       | SPA/SAC/   | Ramsar   | ~    | Covenants               | s/Te | enants      |      |       |               |        |         |
| Listed Building     | (E9)    |          |       | AONB (E2   | )        |      | Access/Ra               | anso | om Strips   |      |       |               |        |         |
| Historic Park &     | Garde   | en (E9)  |       | Ancient W  | oodland  |      | Contamina               | ateo | d Land      |      |       |               |        |         |
| Public Open S       | bace (L | .HW1)    |       | TPO        |          |      | Pollution (             | E8)  | )           |      |       |               |        |         |
| Employment La       | and (LE | E10)     |       | Flood Risk | Zone     |      | Mineral Sa              | afeg | guarding    |      |       |               |        |         |

# Summary

| Phasing if per<br>(Dwellings onl  |   | The site is available and promoted for development by the land owner, but to date has               |   |
|-----------------------------------|---|-----------------------------------------------------------------------------------------------------|---|
| Year 1                            |   | had no interest from developers.                                                                    |   |
| Year 2                            |   | The site is located outside of the settlement                                                       |   |
| Year 3                            | 2 | boundary of the TVBC Revised Local Plan DPD.                                                        |   |
| Year 4                            | 3 | The closest settlement is the village of Middle<br>Wallop which is identified as Countryside in the |   |
| Year 5                            |   | Local Plan Settlement Hierarchy.                                                                    |   |
| Years 6-10                        |   | Development away from the defined settlements                                                       |   |
| Years 11-15                       |   | is unlikely to meet all the elements of sustainable                                                 |   |
| Years 15+                         |   | development considering access to a range of                                                        |   |
| Total                             | 5 | facilities.                                                                                         |   |
| Not Known                         |   |                                                                                                     | 1 |
|                                   |   |                                                                                                     |   |
| or the New Loc<br>does not alloca |   |                                                                                                     |   |