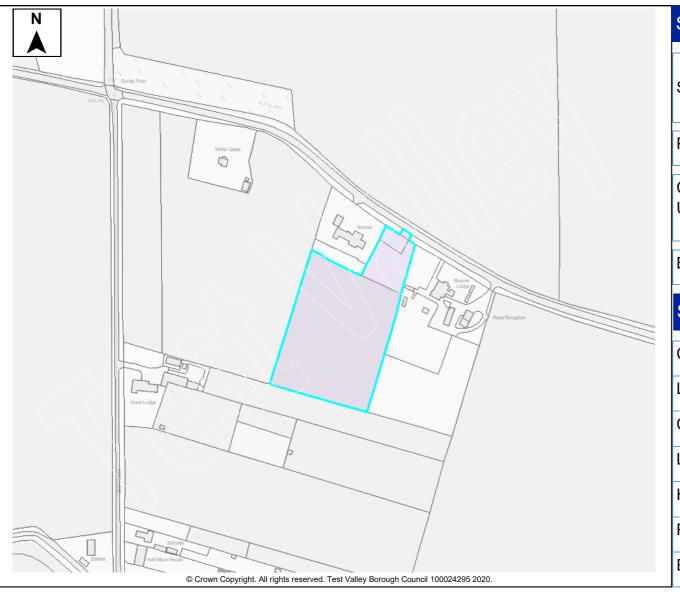

This document forms part of the evidence base for the next Local Plan DPD. It provides information on available land, it <u>does not</u> allocate sites.

|     | Parish/Ward                                                    | Ward Nether Wallop |                  |                 |                                                |                                           |      | 0.44Ha    | De                | velopable Area | 0.4                              | 14Ha |
|-----|----------------------------------------------------------------|--------------------|------------------|-----------------|------------------------------------------------|-------------------------------------------|------|-----------|-------------------|----------------|----------------------------------|------|
|     | Current Land<br>Use                                            | Agricultural ç     | grazi            | ing             | Character of Residentia<br>Surrounding<br>Area |                                           |      |           | ial and education |                |                                  |      |
| 2   | Brownfield/PDL   Greenfield   ✓   Combine     Site Constraints |                    |                  |                 |                                                | ed Brownfield/PDL                         |      |           |                   | Greenfiel      | d                                |      |
| ANE |                                                                |                    |                  |                 |                                                |                                           |      |           |                   |                |                                  |      |
| <   | Countryside (C                                                 | OM2)               |                  | SINC            |                                                | Infrastructu                              | ure/ | Utilities | ✓                 | Other (details | below)                           | ✓    |
|     | Local Gap (E3)                                                 |                    |                  | SSSI            |                                                | Land Own                                  | ers  | hip       |                   | Adjacent publi | c right of                       | way  |
|     | Conservation A                                                 | vrea (E9)          | ✓                | SPA/SAC/Ramsar  |                                                | Covenants/Tenants<br>Access/Ransom Strips |      |           |                   | • •            | age Design Statement<br>haeology |      |
|     | Historic Park & Garden (E9) Anc                                |                    | ✓                | AONB (E2)       |                                                |                                           |      |           |                   | Arcnaeology    |                                  |      |
|     |                                                                |                    | Ancient Woodland |                 | Contaminated Land                              |                                           |      |           | -                 |                |                                  |      |
|     |                                                                |                    | TPO              |                 | Pollution (                                    | E8)                                       |      |           |                   |                |                                  |      |
|     | Employment La                                                  | and (LE10)         |                  | Flood Risk Zone |                                                | Mineral Safeguarding                      |      |           |                   | 1              |                                  |      |

# Summary

Site Name

Settlement Middle Wallop

417

| b  | The site is available and promoted for              | ŀ  |
|----|-----------------------------------------------------|----|
|    | development by the land owner, with interest        | 1  |
|    | from a developer.                                   | F  |
|    | The site is located within of the settlement        | r  |
|    | boundary of the TVBC Revised Local Plan DPD.        | k  |
|    | The site is located in the village of Middle Wallop | t  |
| _  | which is identified as Countryside in the Local     |    |
|    | Plan Settlement Hierarchy.                          |    |
|    | Development away from the defined settlements       |    |
|    | is unlikely to meet all the elements of sustainable |    |
|    | development considering access to a range of        |    |
|    | facilities.                                         |    |
|    |                                                     |    |
|    |                                                     |    |
|    |                                                     |    |
| in |                                                     | Co |