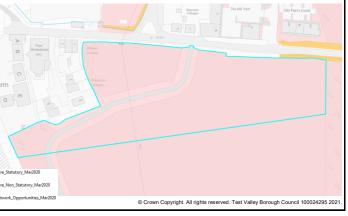

This document forms part of the evidence base for the New Local DPD. It provides information on available land, it does not allocate sites.

| Site Details                            |                                    |         |           |                    |                             |                   |                                       |               |                  |                             |           |               |       |      |  |
|-----------------------------------------|------------------------------------|---------|-----------|--------------------|-----------------------------|-------------------|---------------------------------------|---------------|------------------|-----------------------------|-----------|---------------|-------|------|--|
|                                         |                                    | Site N  | ame       | Land at            | Great Co                    | ovei              | rt                                    |               |                  |                             |           |               |       |      |  |
| SHELAA Ref                              | 62                                 | Settler | men       | t North Ba         | North Baddesley/Valley Park |                   |                                       |               |                  |                             |           |               |       |      |  |
| Parish/Ward                             | ish/Ward North Baddesley           |         |           |                    |                             |                   |                                       | Site Area 82. |                  | Developable Area            |           |               | 9.    | 1 Ha |  |
| Current Land Grassland and woodland Use |                                    |         |           |                    |                             |                   | Character of Countrysi<br>Surrounding |               |                  | ide, woodland and dwellings |           |               |       |      |  |
| Brownfield/PDI                          | Brownfield/PDL Greenfield 🗸 Combir |         |           |                    |                             |                   | d Brownfield/PDL                      |               |                  |                             | На        | Greenfield    | k     | На   |  |
| Site Constra                            | ints                               |         |           |                    |                             |                   |                                       |               |                  |                             |           |               |       |      |  |
| Countryside (C                          | OM2)                               |         | ✓         | SINC               |                             | ✓                 | Infrastruct                           | ure           | / Utilities      | ✓                           | Othe      | er (details b | elow) | ✓    |  |
| Local Gap (E3)                          | )                                  |         | ✓         | SSSI               |                             |                   | Land Ownership                        |               | hip New Forest S |                             | Forest SP | PA Zone       |       |      |  |
| Conservation A                          | Area (E                            | 9)      |           | SPA/SAC/           | Ramsar                      | ~                 | Covenants/Tenants                     |               | enants           |                             | SINC      | C - SU4090    | 2010  |      |  |
| Listed Building                         | (E9)                               |         |           | AONB (E2           | )                           |                   | Access/Ransom Strips                  |               |                  | -                           |           |               |       |      |  |
| Historic Park & Garden (E9)             |                                    |         | Ancient W | Ancient Woodland 🗸 |                             | Contaminated Land |                                       |               | -                |                             |           |               |       |      |  |
| Public Open Space (LHW1)                |                                    |         | TPO       | PO ✓               |                             | Pollution (E8)    |                                       |               | -                |                             |           |               |       |      |  |
| Employment La                           | and (LE                            | E10)    |           | Flood Risk         | Zone                        |                   | Mineral Sa                            | afeg          | guarding         |                             | -         |               |       |      |  |

# Summary

|                |     | The site is available and promoted for development by the land owner, with interest                      |
|----------------|-----|----------------------------------------------------------------------------------------------------------|
| Year 1         |     | from a developer.                                                                                        |
| Year 2         |     | The site is located outside of the settlement                                                            |
| Year 3         | 100 | boundary of the TVBC Revised Local Plan DPD.                                                             |
| Year 4         | 100 | The site is adjacent to the village of Valley Park<br>which is identified as a Key Service Centre in the |
| Year 5         | 100 | Local Plan Settlement Hierarchy.                                                                         |
| Years 6-10     |     | Key Service Centres have access to identified                                                            |
| Years 11-15    |     | services and facilities including shops, bus                                                             |
| Years 15+      |     | routes, primary schools, employment and public                                                           |
| Total          | 300 | houses.                                                                                                  |
| Not Known      |     |                                                                                                          |
|                |     |                                                                                                          |
| or the New Loc |     |                                                                                                          |

### Hbic Local Ecological Network

|                                                                                     | Site Details        |          |         |       |                   |                           |         |                |                                |          |
|-------------------------------------------------------------------------------------|---------------------|----------|---------|-------|-------------------|---------------------------|---------|----------------|--------------------------------|----------|
|                                                                                     | SHELAA Ref          |          | Site Na | me    | Land south of Fle | exford R                  | ad      |                |                                |          |
|                                                                                     | SHELAA KEI          | 246      | Settlem | nent  | Valley Park       |                           |         |                |                                |          |
| A l'élétététététététététététététététététét                                          | Parish/Ward         | North E  | Baddes  | ley   |                   | Site                      | rea     | 18.6 Ha        | Developable Area               | 18.6 Ha  |
|                                                                                     | Current Land<br>Use | Grassl   | and an  | d woo | odland            | Char<br>Surro<br>Area     |         | -              | de, woodland and d             | wellings |
|                                                                                     | Brownfield/PD       | L        | Green   | field | ✓ Combir          | ied                       | Brow    | nfield/PDL     | Greenfield                     | I        |
|                                                                                     | Site Constraints    |          |         |       |                   |                           |         |                |                                |          |
|                                                                                     | Countryside (C      | COM2)    |         | √ S   | SINC              | <ul> <li>Infra</li> </ul> | tructu  | ure/ Utilities | Other (details b               | elow) 🗸  |
|                                                                                     | Local Gap (E3       | 5)       |         | ✓ S   | SSI               | Land                      | Owne    | ership         | Public Rights of               |          |
|                                                                                     | Conservation /      | Area (ES | 9)      | S     | SPA/SAC/Ramsar    | Cove                      | nants   | /Tenants       | New Forest SP                  |          |
|                                                                                     | Listed Building     | g (E9)   |         | A     | ONB (E2)          | Acce                      | ss/Ra   | nsom Strips    | SINC - SU4090<br>SU41402080, S | •        |
|                                                                                     | Historic Park 8     | & Garder | ו (E9)  | A     | Ancient Woodland  | Cont                      | amina   | ited Land      |                                |          |
|                                                                                     | Public Open S       | pace (Ll | HW1)    | Т     | PO                | Pollu                     | tion (E | Ξ8)            |                                |          |
| © Crown Copyright. All rights reserved. Test Valley Borough Council 100024295 2021. | Employment L        | and (LE  | 10)     | F     | lood Risk Zone    | Mine                      | al Sa   | feguarding     |                                |          |
| Proposed Development                                                                |                     | Summ     | ary     |       |                   |                           |         |                |                                |          |