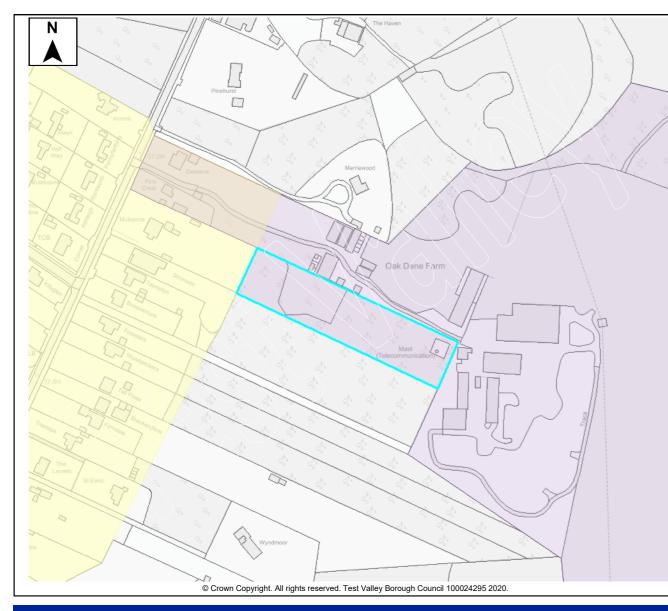

This document forms part of the evidence base for the New Local Plan DPD. It provides information on available land, it <u>does not</u> allocate sites.

| Site Details        |         |          |        |         |       |         |      |        |                   |      |             |       |         |              |          |         |
|---------------------|---------|----------|--------|---------|-------|---------|------|--------|-------------------|------|-------------|-------|---------|--------------|----------|---------|
|                     |         | Site N   | ame    | Greer   | n Gal | bles Fa | arm  |        |                   |      |             |       |         |              |          |         |
| SHELAA Ref          | 34      | Settler  | men    | t Middl | e Wa  | allop   |      |        |                   |      |             |       |         |              |          |         |
| Parish/Ward         | Nethe   | er Wallo | р      |         |       |         | :    | Site / | Area              |      | 3 Ha        | Dev   | elopa   | ble Area     |          | 3 Ha    |
| Current Land<br>Use | Agric   | ulture   |        |         |       |         |      | -      | acter (<br>oundin |      | Dwelling    | s and | d agrio | culture      | <u>.</u> |         |
| Brownfield/PDI      | -       | Greer    | nfield | b       |       | Comb    | ined | ✓      | Brow              | nfie | eld/PDL     | 0.3   | 5 Ha    | Greenfiel    | d ź      | 2.65 Ha |
| Site Constra        | ints    |          |        |         |       |         |      |        |                   |      |             |       |         |              |          |         |
| Countryside (C      | OM2)    |          | ✓      | SINC    |       |         |      | Infra  | struct            | ure  | / Utilities |       | Othe    | r (details t | pelow)   | ✓       |
| Local Gap (E3)      | )       |          |        | SSSI    |       |         |      | Land   | Own               | ers  | hip         |       | Villag  | ge Design    | Stater   | nent    |
| Conservation A      | Area (E | 9)       |        | SPA/SA  | C/Ra  | amsar   |      | Cove   | enants            | s/Te | enants      |       |         |              |          |         |
| Listed Building     | (E9)    |          |        | AONB (  | E2)   |         |      | Acce   | ss/Ra             | anso | om Strips   |       |         |              |          |         |
| Historic Park &     | Garde   | en (E9)  |        | Ancient | Woo   | dland   |      | Cont   | amina             | atec | d Land      |       |         |              |          |         |
| Public Open S       | bace (l | _HW1)    |        | TPO     |       |         |      | Pollu  | ition (I          | E8)  | )           |       |         |              |          |         |
| Employment La       | and (Ll | E10)     |        | Flood R | isk Z | one     |      | Mine   | ral Sa            | afeg | guarding    |       |         |              |          |         |