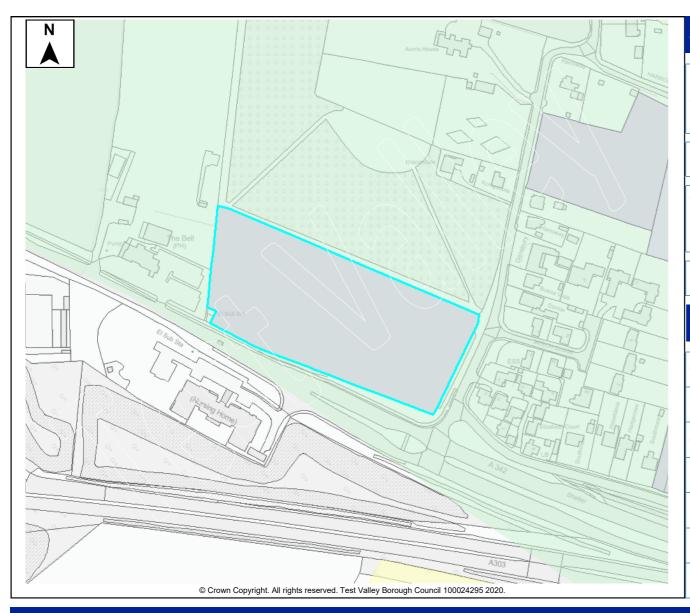

| S | Site Area                         | 10.5Ha     | a Developa  | ble Area      | 10.5Ha    |
|---|-----------------------------------|------------|-------------|---------------|-----------|
| S | Character o<br>Surroundin<br>Area | 5          | ural, comme | ercial and re | sidential |
| b | Brow                              | nfield/PDL |             | Greenfield    |           |

This document forms part of the evidence base for the New Local DPD. It provides information on available land, it does not allocate sites.

| Site Details                            |                                    |         |           |                    |                             |                   |                                       |               |                  |                             |           |               |       |      |  |
|-----------------------------------------|------------------------------------|---------|-----------|--------------------|-----------------------------|-------------------|---------------------------------------|---------------|------------------|-----------------------------|-----------|---------------|-------|------|--|
|                                         |                                    | Site N  | ame       | Land at            | Great Co                    | ovei              | rt                                    |               |                  |                             |           |               |       |      |  |
| SHELAA Ref                              | 62                                 | Settler | men       | t North Ba         | North Baddesley/Valley Park |                   |                                       |               |                  |                             |           |               |       |      |  |
| Parish/Ward                             | ish/Ward North Baddesley           |         |           |                    |                             |                   |                                       | Site Area 82. |                  | Developable Area            |           |               | 9.    | 1 Ha |  |
| Current Land Grassland and woodland Use |                                    |         |           |                    |                             |                   | Character of Countrysi<br>Surrounding |               |                  | ide, woodland and dwellings |           |               |       |      |  |
| Brownfield/PDI                          | Brownfield/PDL Greenfield 🗸 Combir |         |           |                    |                             |                   | d Brownfield/PDL                      |               |                  |                             | На        | Greenfield    | k     | На   |  |
| Site Constra                            | ints                               |         |           |                    |                             |                   |                                       |               |                  |                             |           |               |       |      |  |
| Countryside (C                          | OM2)                               |         | ✓         | SINC               |                             | ✓                 | Infrastruct                           | ure           | / Utilities      | ✓                           | Othe      | er (details b | elow) | ✓    |  |
| Local Gap (E3)                          | )                                  |         | ✓         | SSSI               |                             |                   | Land Ownership                        |               | hip New Forest S |                             | Forest SP | PA Zone       |       |      |  |
| Conservation A                          | Area (E                            | 9)      |           | SPA/SAC/           | Ramsar                      | ~                 | Covenants/Tenants                     |               | enants           |                             | SINC      | C - SU4090    | 2010  |      |  |
| Listed Building                         | (E9)                               |         |           | AONB (E2           | )                           |                   | Access/Ransom Strips                  |               |                  | -                           |           |               |       |      |  |
| Historic Park & Garden (E9)             |                                    |         | Ancient W | Ancient Woodland 🗸 |                             | Contaminated Land |                                       |               | -                |                             |           |               |       |      |  |
| Public Open Space (LHW1)                |                                    |         | TPO       | PO ✓               |                             | Pollution (E8)    |                                       |               | -                |                             |           |               |       |      |  |
| Employment La                           | and (LE                            | E10)    |           | Flood Risk         | Zone                        |                   | Mineral Sa                            | afeg          | guarding         |                             | -         |               |       |      |  |