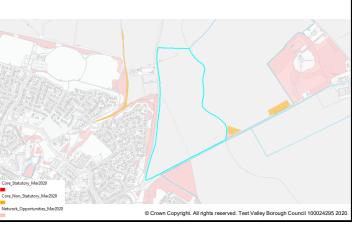

### Hbic Local Ecological Network

|                                                                                     | Site Details        |          |         |       |                   |                           |         |                |                                |          |
|-------------------------------------------------------------------------------------|---------------------|----------|---------|-------|-------------------|---------------------------|---------|----------------|--------------------------------|----------|
|                                                                                     | SHELAA Ref          |          | Site Na | me    | Land south of Fle | exford R                  | ad      |                |                                |          |
|                                                                                     | SHELAA KEI          | 246      | Settlem | nent  | Valley Park       |                           |         |                |                                |          |
| A l'élétététététététététététététététététét                                          | Parish/Ward         | North E  | Baddes  | ley   |                   | Site                      | rea     | 18.6 Ha        | Developable Area               | 18.6 Ha  |
|                                                                                     | Current Land<br>Use | Grassl   | and an  | d woo | odland            | Char<br>Surro<br>Area     |         | -              | de, woodland and d             | wellings |
|                                                                                     | Brownfield/PD       | L        | Green   | field | ✓ Combir          | ied                       | Brow    | nfield/PDL     | Greenfield                     | I        |
|                                                                                     | Site Constraints    |          |         |       |                   |                           |         |                |                                |          |
|                                                                                     | Countryside (C      | COM2)    |         | √ S   | SINC              | <ul> <li>Infra</li> </ul> | tructu  | ure/ Utilities | Other (details b               | elow) 🗸  |
|                                                                                     | Local Gap (E3       | 5)       |         | ✓ S   | SSI               | Land                      | Owne    | ership         | Public Rights of               |          |
|                                                                                     | Conservation /      | Area (ES | 9)      | S     | SPA/SAC/Ramsar    | Cove                      | nants   | /Tenants       | New Forest SP                  |          |
|                                                                                     | Listed Building     | g (E9)   |         | A     | ONB (E2)          | Acce                      | ss/Ra   | nsom Strips    | SINC - SU4090<br>SU41402080, S | •        |
|                                                                                     | Historic Park 8     | & Garder | ו (E9)  | A     | Ancient Woodland  | Cont                      | amina   | ited Land      |                                |          |
|                                                                                     | Public Open S       | pace (Ll | HW1)    | Т     | PO                | Pollu                     | tion (E | Ξ8)            |                                |          |
| © Crown Copyright. All rights reserved. Test Valley Borough Council 100024295 2021. | Employment L        | and (LE  | 10)     | F     | lood Risk Zone    | Mine                      | al Sa   | feguarding     |                                |          |
| Proposed Development                                                                |                     | Summ     | ary     |       |                   |                           |         |                |                                |          |