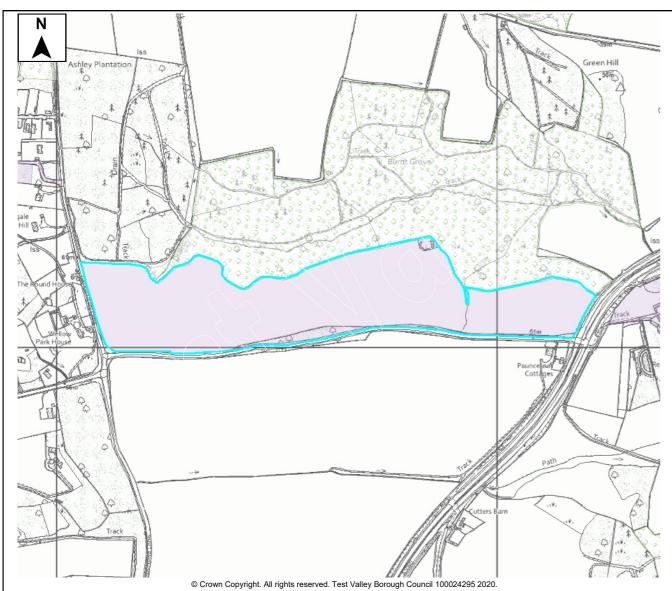

This document forms part of the evidence base for the New Local DPD. It provides information on available land, it does not allocate sites.

| Site Details                            |                                    |         |           |                    |                             |                   |                                       |               |                  |                             |           |               |       |      |  |
|-----------------------------------------|------------------------------------|---------|-----------|--------------------|-----------------------------|-------------------|---------------------------------------|---------------|------------------|-----------------------------|-----------|---------------|-------|------|--|
|                                         |                                    | Site N  | ame       | Land at            | Great Co                    | ovei              | rt                                    |               |                  |                             |           |               |       |      |  |
| SHELAA Ref                              | 62                                 | Settler | men       | t North Ba         | North Baddesley/Valley Park |                   |                                       |               |                  |                             |           |               |       |      |  |
| Parish/Ward                             | ish/Ward North Baddesley           |         |           |                    |                             |                   |                                       | Site Area 82. |                  | Developable Area            |           |               | 9.    | 1 Ha |  |
| Current Land Grassland and woodland Use |                                    |         |           |                    |                             |                   | Character of Countrysi<br>Surrounding |               |                  | ide, woodland and dwellings |           |               |       |      |  |
| Brownfield/PDI                          | Brownfield/PDL Greenfield 🗸 Combir |         |           |                    |                             |                   | d Brownfield/PDL                      |               |                  |                             | На        | Greenfield    | k     | На   |  |
| Site Constra                            | ints                               |         |           |                    |                             |                   |                                       |               |                  |                             |           |               |       |      |  |
| Countryside (C                          | OM2)                               |         | ✓         | SINC               |                             | ✓                 | Infrastruct                           | ure           | / Utilities      | ✓                           | Othe      | er (details b | elow) | ✓    |  |
| Local Gap (E3)                          | )                                  |         | ✓         | SSSI               |                             |                   | Land Ownership                        |               | hip New Forest S |                             | Forest SP | PA Zone       |       |      |  |
| Conservation A                          | Area (E                            | 9)      |           | SPA/SAC/           | Ramsar                      | ~                 | Covenants/Tenants                     |               | enants           |                             | SINC      | C - SU4090    | 2010  |      |  |
| Listed Building                         | (E9)                               |         |           | AONB (E2           | )                           |                   | Access/Ransom Strips                  |               |                  | -                           |           |               |       |      |  |
| Historic Park & Garden (E9)             |                                    |         | Ancient W | Ancient Woodland 🗸 |                             | Contaminated Land |                                       |               | -                |                             |           |               |       |      |  |
| Public Open Space (LHW1)                |                                    |         | TPO       | PO ✓               |                             | Pollution (E8)    |                                       |               | -                |                             |           |               |       |      |  |
| Employment La                           | and (LE                            | E10)    |           | Flood Risk         | Zone                        |                   | Mineral Sa                            | afeg          | guarding         |                             | -         |               |       |      |  |

# Summary

|                |     | The site is available and promoted for development by the land owner, with interest                      |
|----------------|-----|----------------------------------------------------------------------------------------------------------|
| Year 1         |     | from a developer.                                                                                        |
| Year 2         |     | The site is located outside of the settlement                                                            |
| Year 3         | 100 | boundary of the TVBC Revised Local Plan DPD.                                                             |
| Year 4         | 100 | The site is adjacent to the village of Valley Park<br>which is identified as a Key Service Centre in the |
| Year 5         | 100 | Local Plan Settlement Hierarchy.                                                                         |
| Years 6-10     |     | Key Service Centres have access to identified                                                            |
| Years 11-15    |     | services and facilities including shops, bus                                                             |
| Years 15+      |     | routes, primary schools, employment and public                                                           |
| Total          | 300 | houses.                                                                                                  |
| Not Known      |     |                                                                                                          |
|                |     |                                                                                                          |
| or the New Loc |     |                                                                                                          |