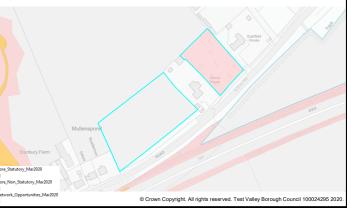

This document forms part of the evidence base for the New Local Plan DPD. It provides information on available land, it <u>does not</u> allocate sites.

| Site Details        |         |          |        |         |       |         |      |        |                   |      |             |       |         |              |          |         |
|---------------------|---------|----------|--------|---------|-------|---------|------|--------|-------------------|------|-------------|-------|---------|--------------|----------|---------|
|                     |         | Site N   | ame    | Greer   | n Gal | bles Fa | arm  |        |                   |      |             |       |         |              |          |         |
| SHELAA Ref          | 34      | Settler  | men    | t Middl | e Wa  | allop   |      |        |                   |      |             |       |         |              |          |         |
| Parish/Ward         | Nethe   | er Wallo | р      |         |       |         | :    | Site / | Area              |      | 3 Ha        | Dev   | elopa   | ble Area     |          | 3 Ha    |
| Current Land<br>Use | Agric   | ulture   |        |         |       |         |      | -      | acter (<br>oundin |      | Dwelling    | s and | d agrio | culture      | <u>.</u> |         |
| Brownfield/PDI      | -       | Greer    | nfield | b       |       | Comb    | ined | ✓      | Brow              | nfie | eld/PDL     | 0.3   | 5 Ha    | Greenfiel    | d ź      | 2.65 Ha |
| Site Constra        | ints    |          |        |         |       |         |      |        |                   |      |             |       |         |              |          |         |
| Countryside (C      | OM2)    |          | ✓      | SINC    |       |         |      | Infra  | struct            | ure  | / Utilities |       | Othe    | r (details t | pelow)   | ✓       |
| Local Gap (E3)      | )       |          |        | SSSI    |       |         |      | Land   | Own               | ers  | hip         |       | Villag  | ge Design    | Stater   | nent    |
| Conservation A      | Area (E | 9)       |        | SPA/SA  | C/Ra  | amsar   |      | Cove   | enants            | s/Te | enants      |       |         |              |          |         |
| Listed Building     | (E9)    |          |        | AONB (  | E2)   |         |      | Acce   | ss/Ra             | anso | om Strips   |       |         |              |          |         |
| Historic Park &     | Garde   | en (E9)  |        | Ancient | Woo   | dland   |      | Cont   | amina             | atec | d Land      |       |         |              |          |         |
| Public Open S       | bace (l | _HW1)    |        | TPO     |       |         |      | Pollu  | ition (I          | E8)  | )           |       |         |              |          |         |
| Employment La       | and (Ll | E10)     |        | Flood R | isk Z | one     |      | Mine   | ral Sa            | afeg | guarding    |       |         |              |          |         |