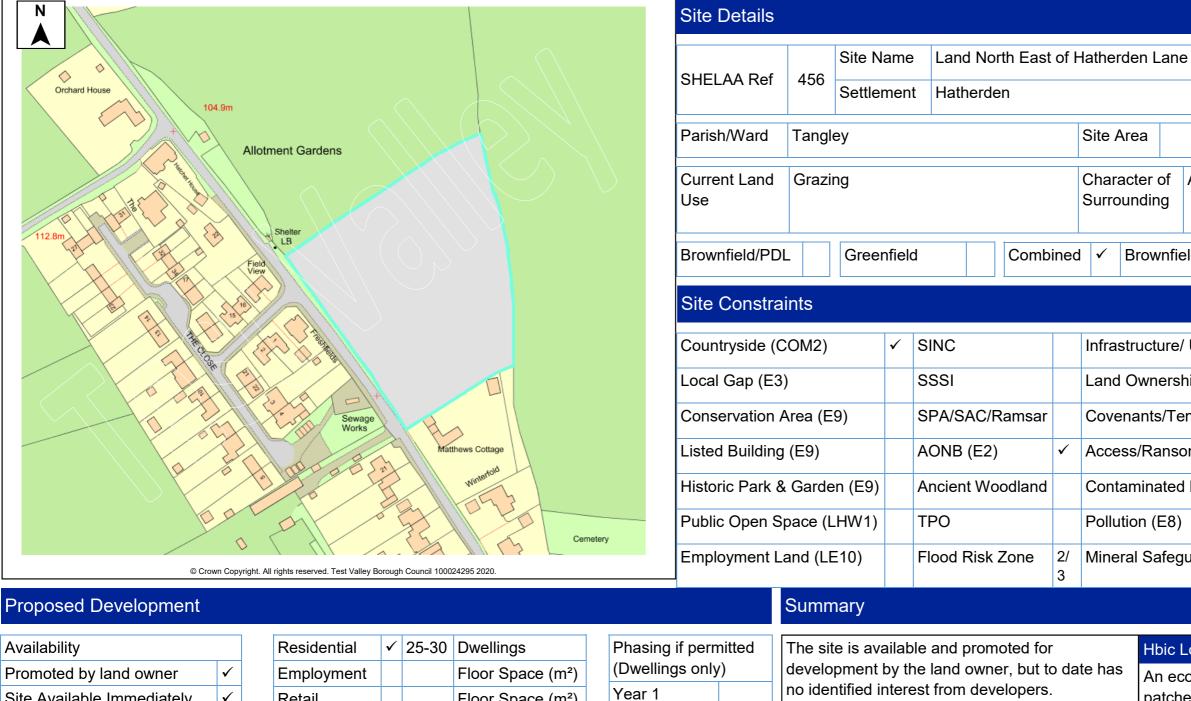

This document forms part of the evidence base for the New Local Plan DPD. It provides information on available land, it <u>does not</u> allocate sites.

| Site Details        |         |          |        |         |       |         |      |        |                   |      |             |       |         |              |          |         |
|---------------------|---------|----------|--------|---------|-------|---------|------|--------|-------------------|------|-------------|-------|---------|--------------|----------|---------|
|                     |         | Site N   | ame    | Greer   | n Gal | bles Fa | arm  |        |                   |      |             |       |         |              |          |         |
| SHELAA Ref          | 34      | Settler  | men    | t Middl | e Wa  | allop   |      |        |                   |      |             |       |         |              |          |         |
| Parish/Ward         | Nethe   | er Wallo | р      |         |       |         | :    | Site / | Area              |      | 3 Ha        | Dev   | elopa   | ble Area     |          | 3 Ha    |
| Current Land<br>Use | Agric   | ulture   |        |         |       |         |      | -      | acter (<br>oundin |      | Dwelling    | s and | d agrio | culture      | <u>.</u> |         |
| Brownfield/PDI      | -       | Greer    | nfield | b       |       | Comb    | ined | ✓      | Brow              | nfie | eld/PDL     | 0.3   | 5 Ha    | Greenfiel    | d ź      | 2.65 Ha |
| Site Constra        | ints    |          |        |         |       |         |      |        |                   |      |             |       |         |              |          |         |
| Countryside (C      | OM2)    |          | ✓      | SINC    |       |         |      | Infra  | struct            | ure  | / Utilities |       | Othe    | r (details t | pelow)   | ✓       |
| Local Gap (E3)      | )       |          |        | SSSI    |       |         |      | Land   | Own               | ers  | hip         |       | Villag  | ge Design    | Stater   | nent    |
| Conservation A      | Area (E | 9)       |        | SPA/SA  | C/Ra  | amsar   |      | Cove   | enants            | s/Te | enants      |       |         |              |          |         |
| Listed Building     | (E9)    |          |        | AONB (  | E2)   |         |      | Acce   | ss/Ra             | anso | om Strips   |       |         |              |          |         |
| Historic Park &     | Garde   | en (E9)  |        | Ancient | Woo   | dland   |      | Cont   | amina             | atec | d Land      |       |         |              |          |         |
| Public Open S       | bace (l | _HW1)    |        | TPO     |       |         |      | Pollu  | ition (I          | E8)  | )           |       |         |              |          |         |
| Employment La       | and (Ll | E10)     |        | Flood R | isk Z | one     |      | Mine   | ral Sa            | afeg | guarding    |       |         |              |          |         |

# Summary

| nitted<br>/) | The site is available and promoted for development by the land owner, with interest from a developers.                                                                                                                                 |  |
|--------------|----------------------------------------------------------------------------------------------------------------------------------------------------------------------------------------------------------------------------------------|--|
|              | The site is located outside of the settlement<br>boundary of the TVBC Revised Local Plan DPD.<br>The site is adjacent to the village of Middle<br>Wallop which is identified as Countryside in the<br>Local Plan Settlement Hierarchy. |  |
|              | Development away from the defined settlements<br>is unlikely to meet all the elements of sustainable<br>development considering access to a range of                                                                                   |  |
| 40<br>✓      | facilities.                                                                                                                                                                                                                            |  |
| al Plan      |                                                                                                                                                                                                                                        |  |