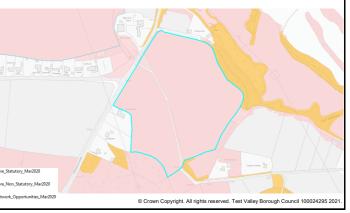

### Hbic Local Ecological Network

An ecological network is a group of habitat patches that species can move easily between, maintaining ecological function and conserving biodiversity. This site does not include any of the features identified in the ecological network.