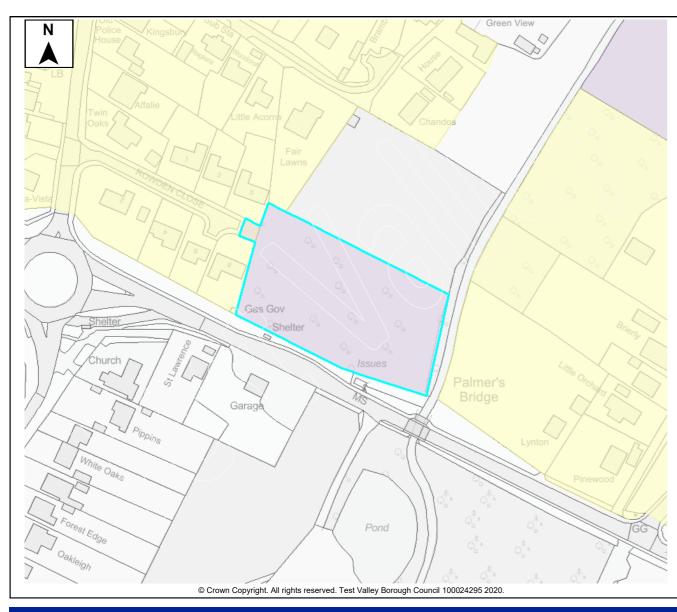

This document forms part of the evidence base for the New Local DPD. It provides information on available land, it does not allocate sites.

| Site Details                            |                                    |         |           |                    |                             |                   |                                       |               |                  |                             |           |               |       |      |  |
|-----------------------------------------|------------------------------------|---------|-----------|--------------------|-----------------------------|-------------------|---------------------------------------|---------------|------------------|-----------------------------|-----------|---------------|-------|------|--|
|                                         |                                    | Site N  | ame       | Land at            | Great Co                    | ovei              | rt                                    |               |                  |                             |           |               |       |      |  |
| SHELAA Ref                              | 62                                 | Settler | men       | t North Ba         | North Baddesley/Valley Park |                   |                                       |               |                  |                             |           |               |       |      |  |
| Parish/Ward                             | ish/Ward North Baddesley           |         |           |                    |                             |                   |                                       | Site Area 82. |                  | Developable Area            |           |               | 9.    | 1 Ha |  |
| Current Land Grassland and woodland Use |                                    |         |           |                    |                             |                   | Character of Countrysi<br>Surrounding |               |                  | ide, woodland and dwellings |           |               |       |      |  |
| Brownfield/PDI                          | Brownfield/PDL Greenfield 🗸 Combir |         |           |                    |                             |                   | d Brownfield/PDL                      |               |                  |                             | На        | Greenfield    | k     | На   |  |
| Site Constra                            | ints                               |         |           |                    |                             |                   |                                       |               |                  |                             |           |               |       |      |  |
| Countryside (C                          | OM2)                               |         | ✓         | SINC               |                             | ✓                 | Infrastruct                           | ure           | / Utilities      | ✓                           | Othe      | er (details b | elow) | ✓    |  |
| Local Gap (E3)                          | )                                  |         | ✓         | SSSI               |                             |                   | Land Ownership                        |               | hip New Forest S |                             | Forest SP | PA Zone       |       |      |  |
| Conservation A                          | Area (E                            | 9)      |           | SPA/SAC/           | Ramsar                      | ~                 | Covenants/Tenants                     |               | enants           |                             | SINC      | C - SU4090    | 2010  |      |  |
| Listed Building                         | (E9)                               |         |           | AONB (E2           | )                           |                   | Access/Ransom Strips                  |               |                  | -                           |           |               |       |      |  |
| Historic Park & Garden (E9)             |                                    |         | Ancient W | Ancient Woodland 🗸 |                             | Contaminated Land |                                       |               | -                |                             |           |               |       |      |  |
| Public Open Space (LHW1)                |                                    |         | TPO       | PO ✓               |                             | Pollution (E8)    |                                       |               | -                |                             |           |               |       |      |  |
| Employment La                           | and (LE                            | E10)    |           | Flood Risk         | Zone                        |                   | Mineral Sa                            | afeg          | guarding         |                             | -         |               |       |      |  |

# Summary

|                |     | The site is available and promoted for development by the land owner, with interest                      |
|----------------|-----|----------------------------------------------------------------------------------------------------------|
| Year 1         |     | from a developer.                                                                                        |
| Year 2         |     | The site is located outside of the settlement                                                            |
| Year 3         | 100 | boundary of the TVBC Revised Local Plan DPD.                                                             |
| Year 4         | 100 | The site is adjacent to the village of Valley Park<br>which is identified as a Key Service Centre in the |
| Year 5         | 100 | Local Plan Settlement Hierarchy.                                                                         |
| Years 6-10     |     | Key Service Centres have access to identified                                                            |
| Years 11-15    |     | services and facilities including shops, bus                                                             |
| Years 15+      |     | routes, primary schools, employment and public                                                           |
| Total          | 300 | houses.                                                                                                  |
| Not Known      |     |                                                                                                          |
|                |     |                                                                                                          |
| or the New Loc |     |                                                                                                          |