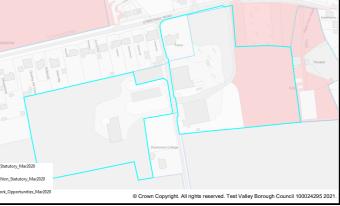

|                           | 000                                                                                                                                           | Settler | nent   | t N | Лidd | lle W | /allop |                                     |              |         |      |   |
|---------------------------|-----------------------------------------------------------------------------------------------------------------------------------------------|---------|--------|-----|------|-------|--------|-------------------------------------|--------------|---------|------|---|
| arish/Ward                | Nethe                                                                                                                                         | r Wallo | р      |     |      |       |        |                                     | Site A       | Area    |      | _ |
| urrent Land Paddock<br>se |                                                                                                                                               |         |        |     |      |       |        | Character of<br>Surrounding<br>Area |              |         |      |   |
| rownfield/PDL             | -                                                                                                                                             | Greer   | nfield | ł   |      | ✓     | Comb   | ined                                |              | Brow    | nfie | ; |
| ite Constrai              | nts                                                                                                                                           |         |        |     |      |       |        |                                     |              |         |      |   |
| ountryside (C             | OM2)                                                                                                                                          |         | ✓      | SIN | IC   |       |        |                                     | Infra        | structi | ure/ | _ |
| ocal Gap (E3)             | Area       field/PDL     Greenfield     ✓     Combined     Brownfiel       Constraints       ryside (COM2)     ✓     SINC     Infrastructure/ |         |        |     |      |       |        |                                     |              |         |      |   |
| onservation A             | vrea (E                                                                                                                                       | 9)      |        | SP  | A/S/ | AC/F  | Ramsar | ✓                                   | Covenants/Te |         |      | r |

AONB (E2)

TPO

Ancient Woodland

Flood Risk Zone

2 Acres, School Lane

Site Name

363

Summary

This document forms part of the evidence base for the next Local P DPD. It provides information on available land, it does not allocate sites.

|          | 0.58 Ha | Developa | ble Area   | 0.58 Ha |
|----------|---------|----------|------------|---------|
| of<br>ng | Residen | tial     |            |         |
| vnfie    | eld/PDL |          | Greenfield |         |