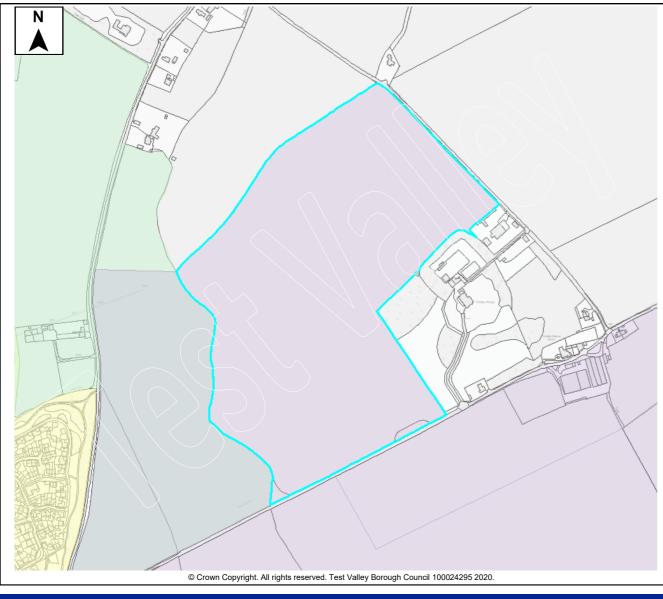

### Hbic Local Ecological Network

|                                                                                     | Site Details        |          |         |       |                   |                           |         |                |                                |          |
|-------------------------------------------------------------------------------------|---------------------|----------|---------|-------|-------------------|---------------------------|---------|----------------|--------------------------------|----------|
|                                                                                     | SHELAA Ref          |          | Site Na | me    | Land south of Fle | exford R                  | ad      |                |                                |          |
|                                                                                     | SHELAA KEI          | 246      | Settlem | nent  | Valley Park       |                           |         |                |                                |          |
| A l'élétététététététététététététététététét                                          | Parish/Ward         | North E  | Baddes  | ley   |                   | Site                      | rea     | 18.6 Ha        | Developable Area               | 18.6 Ha  |
|                                                                                     | Current Land<br>Use | Grassl   | and an  | d woo | odland            | Char<br>Surro<br>Area     |         | -              | de, woodland and d             | wellings |
|                                                                                     | Brownfield/PD       | L        | Green   | field | ✓ Combir          | ied                       | Brow    | nfield/PDL     | Greenfield                     | I        |
|                                                                                     | Site Constraints    |          |         |       |                   |                           |         |                |                                |          |
|                                                                                     | Countryside (C      | COM2)    |         | √ S   | SINC              | <ul> <li>Infra</li> </ul> | tructu  | ure/ Utilities | Other (details b               | elow) 🗸  |
|                                                                                     | Local Gap (E3       | 5)       |         | ✓ S   | SSI               | Land                      | Owne    | ership         | Public Rights of               |          |
|                                                                                     | Conservation /      | Area (ES | 9)      | S     | SPA/SAC/Ramsar    | Cove                      | nants   | /Tenants       | New Forest SP                  |          |
|                                                                                     | Listed Building     | g (E9)   |         | A     | ONB (E2)          | Acce                      | ss/Ra   | nsom Strips    | SINC - SU4090<br>SU41402080, S | •        |
|                                                                                     | Historic Park 8     | & Garder | ו (E9)  | A     | Ancient Woodland  | Cont                      | amina   | ited Land      |                                |          |
|                                                                                     | Public Open S       | pace (Ll | HW1)    | Т     | PO                | Pollu                     | tion (E | Ξ8)            |                                |          |
| © Crown Copyright. All rights reserved. Test Valley Borough Council 100024295 2021. | Employment L        | and (LE  | 10)     | F     | lood Risk Zone    | Mine                      | al Sa   | feguarding     |                                |          |
| Proposed Development                                                                |                     | Summ     | ary     |       |                   |                           |         |                |                                |          |