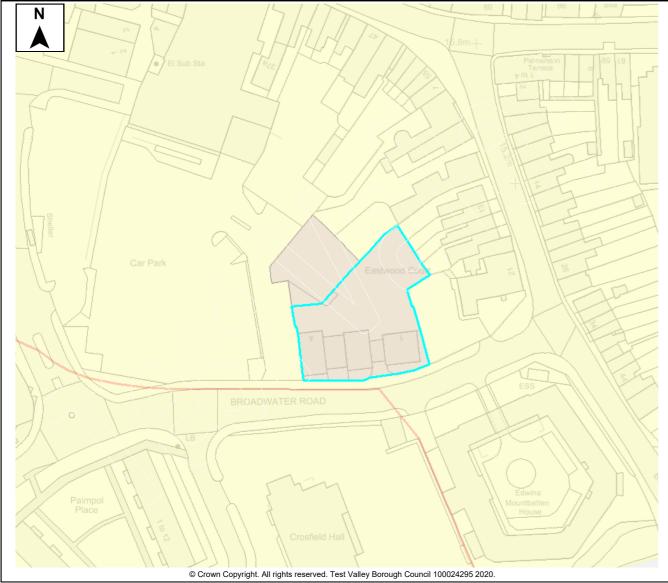

This document forms part of the evidence base for the New Local Plan DPD. It provides information on available land, it <u>does not</u> allocate sites.

| Site Details        |         |          |        |         |       |         |      |        |                   |      |             |       |         |              |          |         |
|---------------------|---------|----------|--------|---------|-------|---------|------|--------|-------------------|------|-------------|-------|---------|--------------|----------|---------|
|                     |         | Site N   | ame    | Greer   | n Gal | bles Fa | arm  |        |                   |      |             |       |         |              |          |         |
| SHELAA Ref          | 34      | Settler  | men    | t Middl | e Wa  | allop   |      |        |                   |      |             |       |         |              |          |         |
| Parish/Ward         | Nethe   | er Wallo | р      |         |       |         | :    | Site / | Area              |      | 3 Ha        | Dev   | elopa   | ble Area     |          | 3 Ha    |
| Current Land<br>Use | Agric   | ulture   |        |         |       |         |      | -      | acter (<br>oundin |      | Dwelling    | s and | d agrio | culture      | <u>.</u> |         |
| Brownfield/PDI      | -       | Greer    | nfield | b       |       | Comb    | ined | ✓      | Brow              | nfie | eld/PDL     | 0.3   | 5 Ha    | Greenfiel    | d ź      | 2.65 Ha |
| Site Constra        | ints    |          |        |         |       |         |      |        |                   |      |             |       |         |              |          |         |
| Countryside (C      | OM2)    |          | ✓      | SINC    |       |         |      | Infra  | struct            | ure  | / Utilities |       | Othe    | r (details t | pelow)   | ✓       |
| Local Gap (E3)      | )       |          |        | SSSI    |       |         |      | Land   | Own               | ers  | hip         |       | Villag  | ge Design    | Stater   | nent    |
| Conservation A      | Area (E | 9)       |        | SPA/SA  | C/Ra  | amsar   |      | Cove   | enants            | s/Te | enants      |       |         |              |          |         |
| Listed Building     | (E9)    |          |        | AONB (  | E2)   |         |      | Acce   | ss/Ra             | anso | om Strips   |       |         |              |          |         |
| Historic Park &     | Garde   | en (E9)  |        | Ancient | Woo   | dland   |      | Cont   | amina             | atec | d Land      |       |         |              |          |         |
| Public Open S       | bace (l | _HW1)    |        | TPO     |       |         |      | Pollu  | ition (I          | E8)  | )           |       |         |              |          |         |
| Employment La       | and (Ll | E10)     |        | Flood R | isk Z | one     |      | Mine   | ral Sa            | afeg | guarding    |       |         |              |          |         |

This document forms part of the evidence base for the New Local Pla DPD. It provides information on available land, it <u>does not</u> allocate sit

| Site Details        |         |          |       |            |          |      |                         |      |             |      |       |               |        |         |
|---------------------|---------|----------|-------|------------|----------|------|-------------------------|------|-------------|------|-------|---------------|--------|---------|
|                     |         | Site N   | ame   | Land at    | School I | ane  | 9                       |      |             |      |       |               |        |         |
| SHELAA Ref          | 355     | Settler  | men   | t Middle V | Vallop   |      |                         |      |             |      |       |               |        |         |
| Parish/Ward         | Nethe   | er Wallo | р     |            |          |      | Site Area               |      | 0.32 Ha     | Deve | elopa | able Area     | (      | ).32 Ha |
| Current Land<br>Use | Padd    | ock      |       |            |          |      | Character<br>Surroundir |      | Resident    | ial  |       |               |        |         |
| Brownfield/PDI      | -       | Greer    | nfiel | √ b        | Comb     | inec | Brow                    | nfie | eld/PDL     |      | На    | Greenfiel     | d      | На      |
| Site Constra        | ints    |          |       |            |          |      |                         |      |             |      |       |               |        |         |
| Countryside (C      | OM2)    |          | ✓     | SINC       |          |      | Infrastruct             | ure  | / Utilities |      | Othe  | er (details b | pelow) | ✓       |
| Local Gap (E3)      |         |          |       | SSSI       |          |      | Land Own                | ers  | hip         | `    | Villa | ge Design     | Stater | nent    |
| Conservation A      | Area (E | 9)       |       | SPA/SAC/   | Ramsar   | ~    | Covenants               | s/Te | enants      |      |       |               |        |         |
| Listed Building     | (E9)    |          |       | AONB (E2   | )        |      | Access/Ra               | anso | om Strips   |      |       |               |        |         |
| Historic Park &     | Garde   | en (E9)  |       | Ancient W  | oodland  |      | Contamina               | ateo | d Land      |      |       |               |        |         |
| Public Open S       | bace (L | .HW1)    |       | TPO        |          |      | Pollution (             | E8)  | )           |      |       |               |        |         |
| Employment La       | and (LE | E10)     |       | Flood Risk | Zone     |      | Mineral Sa              | afeg | guarding    |      |       |               |        |         |