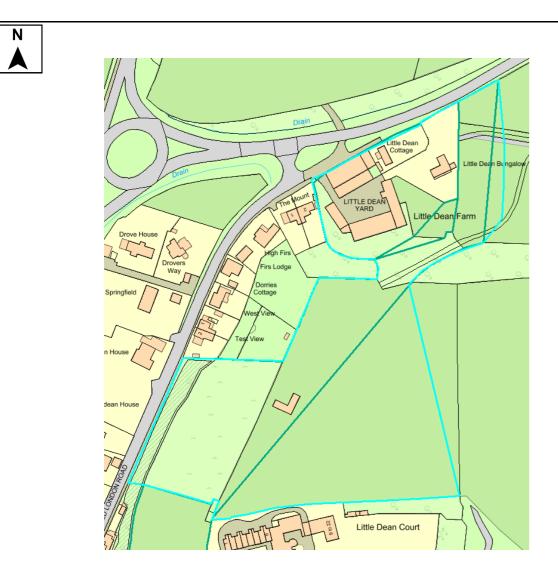

s identified as a Key Service<br>Centre in the Local Plan Settlement Hierarchy. |   |
|   | Key Service Centres have access to identified<br>services and facilities including shops, bus<br>routes, primary schools, employment and public<br>houses.                                                                                       |   |
|   |                                                                                                                                                                                                                                                  | 1 |

TPO

Flood Risk Zone

This document forms part of the evidence base for the next Local Plan DPD. It provides information on available land, it does not allocate sites.

#### Hbic Local Ecological Network





© Crown Copyright. All rights reserved. Test Valley Borough Council 100024295 2022.

## Proposed Development

| Availability                       |              |
|------------------------------------|--------------|
| Promoted by land owner             | ✓            |
| Site Available Immediately         |              |
| Site Currently Unavailable         |              |
| Achievability/Developer Intere     | st           |
| Promoted by developer              |              |
| Developer interest                 |              |
| No developer interest              | ✓            |
| Deliverability                     |              |
| Could commence in 5yrs             | $\checkmark$ |
| Unlikely to commence in 5yrs       |              |
| Possible self build plot provision | o