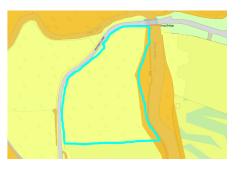

This document forms part of the evidence base for the next Local Plan DPD. It provides information on available land, it does not allocate sites.

| Site Details                           |                  |        |                                |         |           |                   |        |                   |                   |            |                                       |                     |        |               |        |   |
|----------------------------------------|------------------|--------|--------------------------------|---------|-----------|-------------------|--------|-------------------|-------------------|------------|---------------------------------------|---------------------|--------|---------------|--------|---|
|                                        |                  | Site N | lame Land adjoining "Nattadon" |         |           |                   |        |                   |                   |            |                                       |                     |        |               |        |   |
| SHELAA Ref                             | 371a             | Settle | men                            | t Chilv | Chilworth |                   |        |                   |                   |            |                                       |                     |        |               |        |   |
| Parish/Ward                            | Chilwo           | orth   |                                |         |           |                   |        | Site Area 1.6 Ha  |                   |            | Developable Area                      |                     |        |               | 1.6 Ha |   |
| Current Land<br>Use                    | Grazi            | azing  |                                |         |           |                   |        | -                 | acter o<br>oundin |            |                                       |                     |        |               |        |   |
| Brownfield/PDL Greenfield 🗸 Combined   |                  |        |                                |         | binec     | 1                 | Brow   | /nfie             | eld/PDL           |            | На                                    | Greenfiel           | d      | На            |        |   |
| Site Constrai                          | Site Constraints |        |                                |         |           |                   |        |                   |                   |            |                                       |                     |        |               |        |   |
| Countryside (C                         | OM2)             |        | ✓                              | SINC    |           |                   | ✓      | Infra             | struct            | ure        | / Utilities                           |                     | Othe   | er (details b | pelow) | ✓ |
| Local Gap (E3)                         |                  |        |                                | SSSI    |           |                   |        | Land Ownership    |                   |            | Public Right of Way<br>New Forest SPA |                     |        |               |        |   |
| Conservation A                         | rea (E           | 9)     |                                | SPA/S   | AC/F      | Ramsar            | • 🗸    | Covenants/Tenants |                   |            |                                       |                     |        |               |        |   |
| Listed Building (E9) AON               |                  | AONB   | (E2)                           |         |           | Acce              | ess/Ra | anso              | om Strips         |            |                                       | nt SPA<br>ge Design | Staten | nent          |        |   |
| Historic Park & Garden (E9)            |                  | Ancien | Ancient Woodland               |         |           | Contaminated Land |        |                   | , v maų           | go Dooigii |                                       | .ont                |        |               |        |   |
| Public Open Space (LHW1) TPO           |                  | TPO    | 0                              |         |           | Pollution (E8)    |        |                   |                   |            |                                       |                     |        |               |        |   |
| Employment Land (LE10) Flood Risk Zone |                  |        | Mine                           | eral Sa | afeg      | guarding          | ✓      |                   |                   |            |                                       |                     |        |               |        |   |
| -                                      |                  |        |                                |         |           |                   |        |                   |                   |            |                                       |                     |        |               |        |   |

#### Hbic Local Ecological Network

An ecological network is a group of habitat patches that species can move easily between, maintaining ecological function and conserving biodiversity. This site includes both Core Non-Statutory Areas containing "Ancient Woodlands" "All Local Wildlife Sites (SINCs)" or "Priority Habitats" and Network Opportunity Areas.