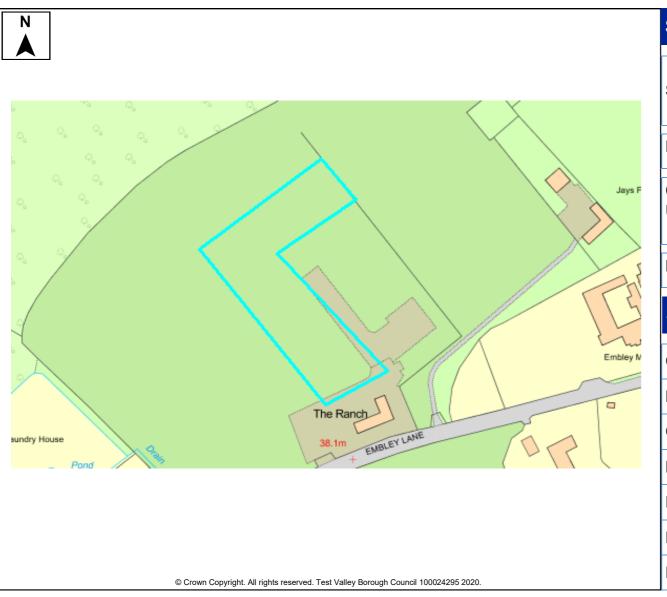

| Site Na                              |         |         |        | Land at Plaitford | Land at Plaitford Green             |                   |               |        |                              |              |       |      |  |
|--------------------------------------|---------|---------|--------|-------------------|-------------------------------------|-------------------|---------------|--------|------------------------------|--------------|-------|------|--|
| SHELAA Ref 453 Settle                |         | Settler | nent   | Plaitford Green   | Plaitford Green                     |                   |               |        |                              |              |       |      |  |
| Parish/Ward Melchet Park & Plaitford |         |         |        |                   |                                     | Site Area         | 1.5H          | a Dev  | elopa                        | ble Area     | 1     | .5Ha |  |
| Current Land Grazing<br>Use          |         |         |        |                   | Character of<br>Surrounding<br>Area |                   | ural a        | nd res | sidential                    |              |       |      |  |
| Brownfield/PDL                       | -       | Greer   | nfield | ✓ Comb            | inec                                | l Brown           | field/PDL     |        |                              | Greenfield   |       |      |  |
| Site Constrai                        | nts     |         |        |                   |                                     |                   |               |        |                              |              |       |      |  |
| Countryside (C                       | OM2)    |         | ✓      | SINC              |                                     | Infrastructu      | re/ Utilities |        | Othe                         | r (details b | elow) | ✓    |  |
| Local Gap (E3)                       |         |         |        | SSI               |                                     | Land Owne         | rship         |        | New Forest SPA Zone          |              |       |      |  |
| Conservation A                       | rea (E  | 9)      |        | SPA/SAC/Ramsar    |                                     | Covenants/Tenants |               |        | Adjacent public right of way |              |       | way  |  |
| Listed Building                      | (E9)    |         |        | AONB (E2)         |                                     | Access/Rar        | som Strip     | s      |                              |              |       |      |  |
| Historic Park &                      | Garde   | en (E9) |        | Ancient Woodland  | ~                                   | Contaminat        | ed Land       |        |                              |              |       |      |  |
| Public Open Sp                       | bace (L | .HW1)   |        | TPO               | ~                                   | Pollution (E      | 8)            |        |                              |              |       |      |  |
| Employment La                        | and (LE | E10)    |        | Flood Risk Zone   |                                     | Mineral Saf       | eguarding     |        |                              |              |       |      |  |

# Summary

Site Details

| ed | The site is available and promoted for development by the land owner, with interest from a developer.                                                                                                                                      |   |
|----|--------------------------------------------------------------------------------------------------------------------------------------------------------------------------------------------------------------------------------------------|---|
|    | The site is located outside of the settlement<br>boundary of the TVBC Revised Local Plan DPD.<br>The nearest settlement is the village of Plaitford<br>Green which is identified as Countryside in the<br>Local Plan Settlement Hierarchy. |   |
|    | Development away from the defined settlements<br>is unlikely to meet all the elements of sustainable<br>development considering access to a range of<br>facilities.                                                                        |   |
| an |                                                                                                                                                                                                                                            | G |