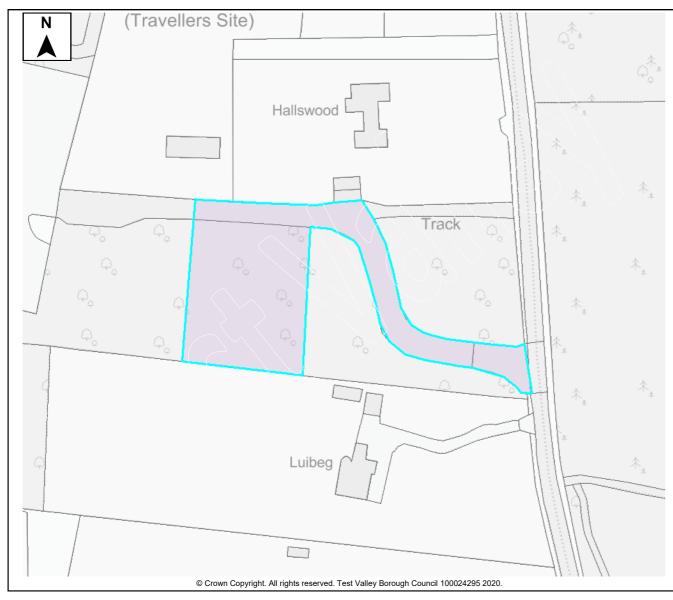

| Site Na                              |         |         |        | Land at Plaitford | Land at Plaitford Green             |                   |               |        |                              |              |       |      |  |
|--------------------------------------|---------|---------|--------|-------------------|-------------------------------------|-------------------|---------------|--------|------------------------------|--------------|-------|------|--|
| SHELAA Ref 453 Settle                |         | Settler | nent   | Plaitford Green   | Plaitford Green                     |                   |               |        |                              |              |       |      |  |
| Parish/Ward Melchet Park & Plaitford |         |         |        |                   |                                     | Site Area         | 1.5H          | a Dev  | elopa                        | ble Area     | 1     | .5Ha |  |
| Current Land Grazing<br>Use          |         |         |        |                   | Character of<br>Surrounding<br>Area |                   | ural a        | nd res | sidential                    |              |       |      |  |
| Brownfield/PDL                       | -       | Greer   | nfield | ✓ Comb            | inec                                | l Brown           | field/PDL     |        |                              | Greenfield   |       |      |  |
| Site Constrai                        | nts     |         |        |                   |                                     |                   |               |        |                              |              |       |      |  |
| Countryside (C                       | OM2)    |         | ✓      | SINC              |                                     | Infrastructu      | re/ Utilities |        | Othe                         | r (details b | elow) | ✓    |  |
| Local Gap (E3)                       |         |         |        | SSI               |                                     | Land Owne         | rship         |        | New Forest SPA Zone          |              |       |      |  |
| Conservation A                       | rea (E  | 9)      |        | SPA/SAC/Ramsar    |                                     | Covenants/Tenants |               |        | Adjacent public right of way |              |       | way  |  |
| Listed Building                      | (E9)    |         |        | AONB (E2)         |                                     | Access/Rar        | som Strip     | s      |                              |              |       |      |  |
| Historic Park &                      | Garde   | en (E9) |        | Ancient Woodland  | ~                                   | Contaminat        | ed Land       |        |                              |              |       |      |  |
| Public Open Sp                       | bace (L | .HW1)   |        | TPO               | ~                                   | Pollution (E      | 8)            |        |                              |              |       |      |  |
| Employment La                        | and (LE | E10)    |        | Flood Risk Zone   |                                     | Mineral Saf       | eguarding     |        |                              |              |       |      |  |

# Summary

Site Details

| ed | The site is available and promoted for development by the land owner, with interest from a developer.                                                                                                                                      |   |
|----|--------------------------------------------------------------------------------------------------------------------------------------------------------------------------------------------------------------------------------------------|---|
|    | The site is located outside of the settlement<br>boundary of the TVBC Revised Local Plan DPD.<br>The nearest settlement is the village of Plaitford<br>Green which is identified as Countryside in the<br>Local Plan Settlement Hierarchy. |   |
|    | Development away from the defined settlements<br>is unlikely to meet all the elements of sustainable<br>development considering access to a range of<br>facilities.                                                                        |   |
| an |                                                                                                                                                                                                                                            | G |