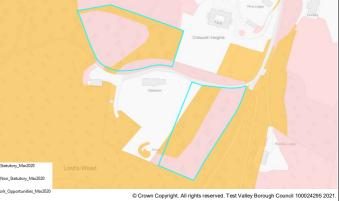

#### Hbic Local Ecological Network

An ecological network is a group of habitat patches that species can move easily between, maintaining ecological function and conserving biodiversity. This site includes both Core Non-Statutory Areas containing "Ancient Woodlands" "All Local Wildlife Sites (SINCs)" or "Priority Habitats" and Network Opportunity Areas.