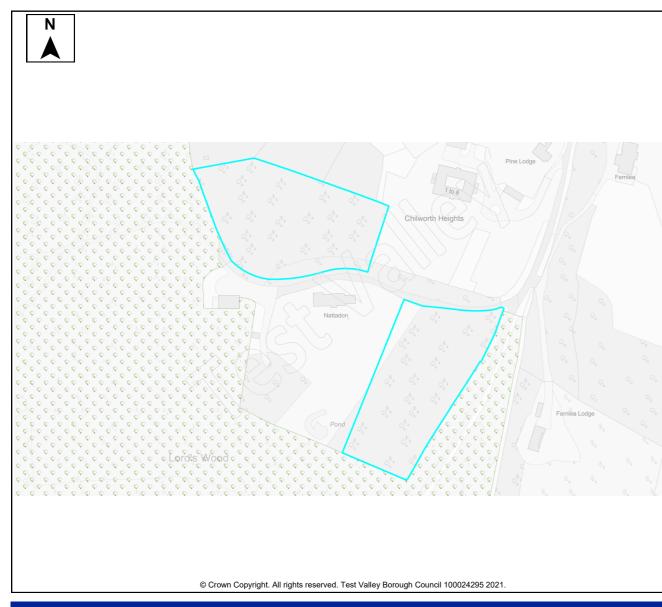

This document forms part of the evidence base for the next Local Plan DPD. It provides information on available land, it does not allocate sites.

| Site Details                           |                  |        |                                |         |           |                   |        |                   |                   |            |                                       |                     |        |               |        |   |
|----------------------------------------|------------------|--------|--------------------------------|---------|-----------|-------------------|--------|-------------------|-------------------|------------|---------------------------------------|---------------------|--------|---------------|--------|---|
|                                        |                  | Site N | lame Land adjoining "Nattadon" |         |           |                   |        |                   |                   |            |                                       |                     |        |               |        |   |
| SHELAA Ref                             | 371a             | Settle | men                            | t Chilv | Chilworth |                   |        |                   |                   |            |                                       |                     |        |               |        |   |
| Parish/Ward                            | Chilwo           | orth   |                                |         |           |                   |        | Site Area 1.6 Ha  |                   |            | Developable Area                      |                     |        |               | 1.6 Ha |   |
| Current Land<br>Use                    | Grazi            | azing  |                                |         |           |                   |        | -                 | acter o<br>oundin |            |                                       |                     |        |               |        |   |
| Brownfield/PDL Greenfield 🗸 Combined   |                  |        |                                |         | binec     | 1                 | Brow   | /nfie             | eld/PDL           |            | На                                    | Greenfiel           | d      | На            |        |   |
| Site Constrai                          | Site Constraints |        |                                |         |           |                   |        |                   |                   |            |                                       |                     |        |               |        |   |
| Countryside (C                         | OM2)             |        | ✓                              | SINC    |           |                   | ✓      | Infra             | struct            | ure        | / Utilities                           |                     | Othe   | er (details b | pelow) | ✓ |
| Local Gap (E3)                         |                  |        |                                | SSSI    |           |                   |        | Land Ownership    |                   |            | Public Right of Way<br>New Forest SPA |                     |        |               |        |   |
| Conservation A                         | rea (E           | 9)     |                                | SPA/S   | AC/F      | Ramsar            | • 🗸    | Covenants/Tenants |                   |            |                                       |                     |        |               |        |   |
| Listed Building (E9) AON               |                  | AONB   | (E2)                           |         |           | Acce              | ess/Ra | anso              | om Strips         |            |                                       | nt SPA<br>ge Design | Staten | nent          |        |   |
| Historic Park & Garden (E9)            |                  | Ancien | Ancient Woodland               |         |           | Contaminated Land |        |                   | , v maų           | go Dooigii |                                       | .ont                |        |               |        |   |
| Public Open Space (LHW1) TPO           |                  | TPO    | 0                              |         |           | Pollution (E8)    |        |                   |                   |            |                                       |                     |        |               |        |   |
| Employment Land (LE10) Flood Risk Zone |                  |        | Mine                           | eral Sa | afeg      | guarding          | ✓      |                   |                   |            |                                       |                     |        |               |        |   |
| -                                      |                  |        |                                |         |           |                   |        |                   |                   |            |                                       |                     |        |               |        |   |

# Summary

| nitted  | The site is available and promoted for development by the land owner, but to date has had no interest from developers.                                                                                                                                                       |
|---------|------------------------------------------------------------------------------------------------------------------------------------------------------------------------------------------------------------------------------------------------------------------------------|
|         | The site is located outside of the settlement<br>boundary of the TVBC Revised Local Plan DPD.<br>The site is adjacent to the Southampton<br>University Science Park near Chilworth which is<br>identified as a Key Service Centre in the Local<br>Plan Settlement Hierarchy. |
| 60<br>✓ | Key Service Centres have access to identified<br>services and facilities including shops, bus<br>routes, primary schools, employment and public<br>houses.                                                                                                                   |