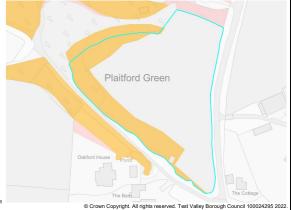

| Site Na                              |         |         |        | Land at Plaitford | Land at Plaitford Green             |                   |               |        |                              |              |       |      |  |
|--------------------------------------|---------|---------|--------|-------------------|-------------------------------------|-------------------|---------------|--------|------------------------------|--------------|-------|------|--|
| SHELAA Ref 453 Settle                |         | Settler | nent   | Plaitford Green   | Plaitford Green                     |                   |               |        |                              |              |       |      |  |
| Parish/Ward Melchet Park & Plaitford |         |         |        |                   |                                     | Site Area         | 1.5H          | a Dev  | elopa                        | ble Area     | 1     | .5Ha |  |
| Current Land Grazing<br>Use          |         |         |        |                   | Character of<br>Surrounding<br>Area |                   | ural a        | nd res | sidential                    |              |       |      |  |
| Brownfield/PDL                       | -       | Greer   | nfield | ✓ Comb            | inec                                | l Brown           | field/PDL     |        |                              | Greenfield   |       |      |  |
| Site Constrai                        | nts     |         |        |                   |                                     |                   |               |        |                              |              |       |      |  |
| Countryside (C                       | OM2)    |         | ✓      | SINC              |                                     | Infrastructu      | re/ Utilities |        | Othe                         | r (details b | elow) | ✓    |  |
| Local Gap (E3)                       |         |         |        | SSI               |                                     | Land Owne         | rship         |        | New Forest SPA Zone          |              |       |      |  |
| Conservation A                       | rea (E  | 9)      |        | SPA/SAC/Ramsar    |                                     | Covenants/Tenants |               |        | Adjacent public right of way |              |       | way  |  |
| Listed Building                      | (E9)    |         |        | AONB (E2)         |                                     | Access/Rar        | som Strip     | s      |                              |              |       |      |  |
| Historic Park &                      | Garde   | en (E9) |        | Ancient Woodland  | ~                                   | Contaminat        | ed Land       |        |                              |              |       |      |  |
| Public Open Sp                       | bace (L | .HW1)   |        | TPO               | ~                                   | Pollution (E      | 8)            |        |                              |              |       |      |  |
| Employment La                        | and (LE | E10)    |        | Flood Risk Zone   |                                     | Mineral Saf       | eguarding     |        |                              |              |       |      |  |

# Summary

Site Details

| ed | The site is available and promoted for development by the land owner, with interest from a developer.                                                                                                                                      |   |
|----|--------------------------------------------------------------------------------------------------------------------------------------------------------------------------------------------------------------------------------------------|---|
|    | The site is located outside of the settlement<br>boundary of the TVBC Revised Local Plan DPD.<br>The nearest settlement is the village of Plaitford<br>Green which is identified as Countryside in the<br>Local Plan Settlement Hierarchy. |   |
|    | Development away from the defined settlements<br>is unlikely to meet all the elements of sustainable<br>development considering access to a range of<br>facilities.                                                                        |   |
| an |                                                                                                                                                                                                                                            | G |