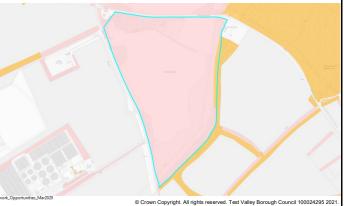

#### Hbic Local Ecological Network

An ecological network is a group of habitat patches that species can move easily between, maintaining ecological function and conserving biodiversity. This site includes both Core Non-Statutory Areas containing "Ancient Woodlands" "All Local Wildlife Sites (SINCs)" or "Priority Habitats" and Network Opportunity Areas.