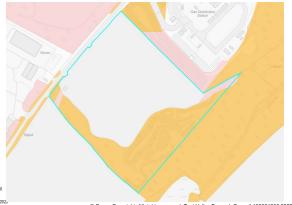

#### Hbic Local Ecological Network

re\_Non\_Statutory\_Mar2020

An ecological network is a group of habitat patches that species can move easily between, maintaining ecological function and conserving biodiversity. This site includes some Core Non-Statutory Areas containing "Ancient Woodlands" "All Local Wildlife Sites (SINCs)" or "Priority Habitats"