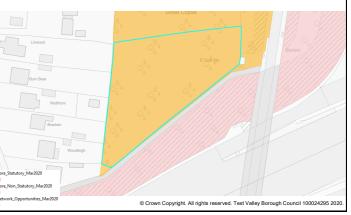

This document forms part of the evidence base for the next Local Plan DPD. It provides information on available land, it does not allocate sites.

| Site Details                           |                  |        |                                |         |           |                   |        |                   |                   |            |                                       |                     |        |               |        |   |
|----------------------------------------|------------------|--------|--------------------------------|---------|-----------|-------------------|--------|-------------------|-------------------|------------|---------------------------------------|---------------------|--------|---------------|--------|---|
|                                        |                  | Site N | lame Land adjoining "Nattadon" |         |           |                   |        |                   |                   |            |                                       |                     |        |               |        |   |
| SHELAA Ref                             | 371a             | Settle | men                            | t Chilv | Chilworth |                   |        |                   |                   |            |                                       |                     |        |               |        |   |
| Parish/Ward                            | Chilwo           | orth   |                                |         |           |                   |        | Site Area 1.6 Ha  |                   |            | Developable Area                      |                     |        |               | 1.6 Ha |   |
| Current Land<br>Use                    | Grazi            | azing  |                                |         |           |                   |        | -                 | acter o<br>oundin |            |                                       |                     |        |               |        |   |
| Brownfield/PDL Greenfield 🗸 Combined   |                  |        |                                |         | binec     | 1                 | Brow   | /nfie             | eld/PDL           |            | На                                    | Greenfiel           | d      | На            |        |   |
| Site Constrai                          | Site Constraints |        |                                |         |           |                   |        |                   |                   |            |                                       |                     |        |               |        |   |
| Countryside (C                         | OM2)             |        | ✓                              | SINC    |           |                   | ✓      | Infra             | struct            | ure        | / Utilities                           |                     | Othe   | er (details b | pelow) | ✓ |
| Local Gap (E3)                         |                  |        |                                | SSSI    |           |                   |        | Land Ownership    |                   |            | Public Right of Way<br>New Forest SPA |                     |        |               |        |   |
| Conservation A                         | rea (E           | 9)     |                                | SPA/S   | AC/F      | Ramsar            | • 🗸    | Covenants/Tenants |                   |            |                                       |                     |        |               |        |   |
| Listed Building (E9) AON               |                  | AONB   | (E2)                           |         |           | Acce              | ess/Ra | anso              | om Strips         |            |                                       | nt SPA<br>ge Design | Staten | nent          |        |   |
| Historic Park & Garden (E9)            |                  | Ancien | Ancient Woodland               |         |           | Contaminated Land |        |                   | , v maų           | go Dooigii |                                       | .ont                |        |               |        |   |
| Public Open Space (LHW1) TPO           |                  | TPO    | 0                              |         |           | Pollution (E8)    |        |                   |                   |            |                                       |                     |        |               |        |   |
| Employment Land (LE10) Flood Risk Zone |                  |        | Mine                           | eral Sa | afeg      | guarding          | ✓      |                   |                   |            |                                       |                     |        |               |        |   |
| -                                      |                  |        |                                |         |           |                   |        |                   |                   |            |                                       |                     |        |               |        |   |

# Summary

| nitted  | The site is available and promoted for development by the land owner, but to date has had no interest from developers.                                                                                                                                                       |
|---------|------------------------------------------------------------------------------------------------------------------------------------------------------------------------------------------------------------------------------------------------------------------------------|
|         | The site is located outside of the settlement<br>boundary of the TVBC Revised Local Plan DPD.<br>The site is adjacent to the Southampton<br>University Science Park near Chilworth which is<br>identified as a Key Service Centre in the Local<br>Plan Settlement Hierarchy. |
| 60<br>✓ | Key Service Centres have access to identified<br>services and facilities including shops, bus<br>routes, primary schools, employment and public<br>houses.                                                                                                                   |