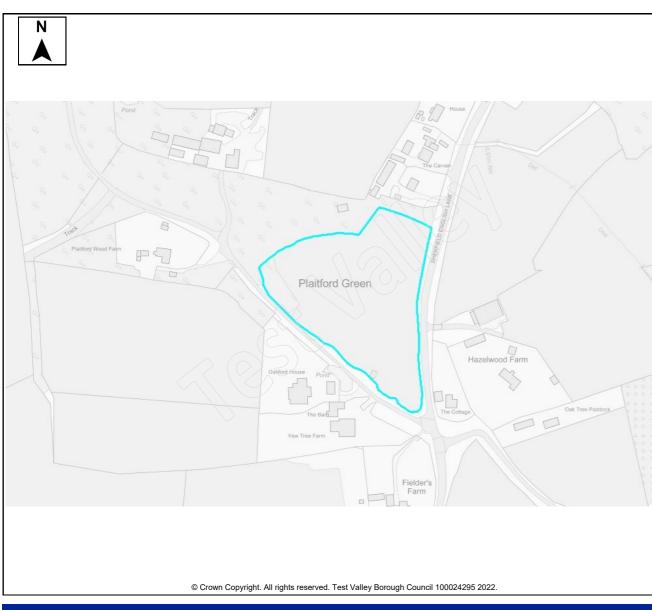

| Site Na                              |         |         |        | Land at Plaitford | Land at Plaitford Green             |                   |               |        |                              |              |       |      |  |
|--------------------------------------|---------|---------|--------|-------------------|-------------------------------------|-------------------|---------------|--------|------------------------------|--------------|-------|------|--|
| SHELAA Ref 453 Settle                |         | Settler | nent   | Plaitford Green   | Plaitford Green                     |                   |               |        |                              |              |       |      |  |
| Parish/Ward Melchet Park & Plaitford |         |         |        |                   |                                     | Site Area         | 1.5H          | a Dev  | elopa                        | ble Area     | 1     | .5Ha |  |
| Current Land Grazing<br>Use          |         |         |        |                   | Character of<br>Surrounding<br>Area |                   | ural a        | nd res | sidential                    |              |       |      |  |
| Brownfield/PDL                       | -       | Greer   | nfield | ✓ Comb            | inec                                | l Brown           | field/PDL     |        |                              | Greenfield   |       |      |  |
| Site Constrai                        | nts     |         |        |                   |                                     |                   |               |        |                              |              |       |      |  |
| Countryside (C                       | OM2)    |         | ✓      | SINC              |                                     | Infrastructu      | re/ Utilities |        | Othe                         | r (details b | elow) | ✓    |  |
| Local Gap (E3)                       |         |         |        | SSI               |                                     | Land Owne         | rship         |        | New Forest SPA Zone          |              |       |      |  |
| Conservation A                       | rea (E  | 9)      |        | SPA/SAC/Ramsar    |                                     | Covenants/Tenants |               |        | Adjacent public right of way |              |       | way  |  |
| Listed Building                      | (E9)    |         |        | AONB (E2)         |                                     | Access/Rar        | som Strip     | s      |                              |              |       |      |  |
| Historic Park &                      | Garde   | en (E9) |        | Ancient Woodland  | ~                                   | Contaminat        | ed Land       |        |                              |              |       |      |  |
| Public Open Sp                       | bace (L | .HW1)   |        | TPO               | ~                                   | Pollution (E      | 8)            |        |                              |              |       |      |  |
| Employment La                        | and (LE | E10)    |        | Flood Risk Zone   |                                     | Mineral Saf       | eguarding     |        |                              |              |       |      |  |

# Summary

Site Details

| ed | The site is available and promoted for development by the land owner, with interest from a developer.                                                                                                                                      |   |
|----|--------------------------------------------------------------------------------------------------------------------------------------------------------------------------------------------------------------------------------------------|---|
|    | The site is located outside of the settlement<br>boundary of the TVBC Revised Local Plan DPD.<br>The nearest settlement is the village of Plaitford<br>Green which is identified as Countryside in the<br>Local Plan Settlement Hierarchy. |   |
|    | Development away from the defined settlements<br>is unlikely to meet all the elements of sustainable<br>development considering access to a range of<br>facilities.                                                                        |   |
| an |                                                                                                                                                                                                                                            | G |