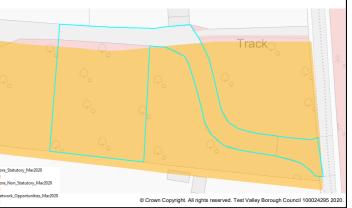

#### Hbic Local Ecological Network

re\_Non\_Statutory\_Mar2020

An ecological network is a group of habitat patches that species can move easily between, maintaining ecological function and conserving biodiversity. This site includes some Core Non-Statutory Areas containing "Ancient Woodlands" "All Local Wildlife Sites (SINCs)" or "Priority Habitats"