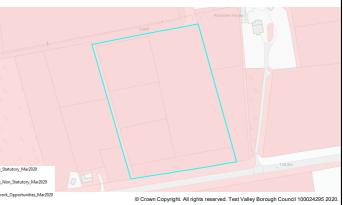

#### Hbic Local Ecological Network

re\_Non\_Statutory\_Mar2020

An ecological network is a group of habitat patches that species can move easily between, maintaining ecological function and conserving biodiversity. This site includes some Core Non-Statutory Areas containing "Ancient Woodlands" "All Local Wildlife Sites (SINCs)" or "Priority Habitats"