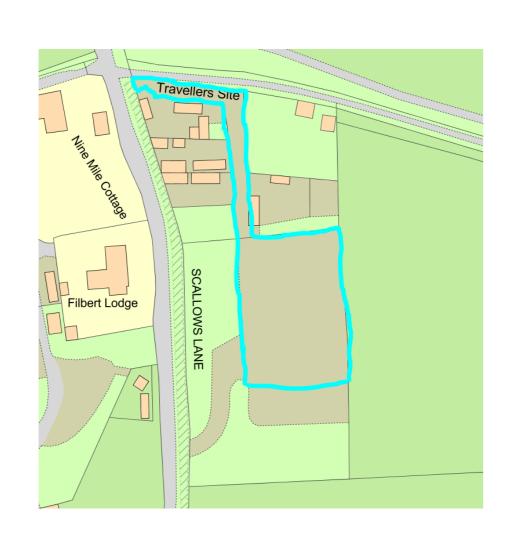

| Site Na                              |         |         |        | Land at Plaitford | Land at Plaitford Green             |                   |               |        |                              |              |       |      |  |
|--------------------------------------|---------|---------|--------|-------------------|-------------------------------------|-------------------|---------------|--------|------------------------------|--------------|-------|------|--|
| SHELAA Ref 453 Settle                |         | Settler | nent   | Plaitford Green   | Plaitford Green                     |                   |               |        |                              |              |       |      |  |
| Parish/Ward Melchet Park & Plaitford |         |         |        |                   |                                     | Site Area         | 1.5H          | a Dev  | elopa                        | ble Area     | 1     | .5Ha |  |
| Current Land Grazing<br>Use          |         |         |        |                   | Character of<br>Surrounding<br>Area |                   | ural a        | nd res | sidential                    |              |       |      |  |
| Brownfield/PDL                       | -       | Greer   | nfield | ✓ Comb            | inec                                | l Brown           | field/PDL     |        |                              | Greenfield   |       |      |  |
| Site Constrai                        | nts     |         |        |                   |                                     |                   |               |        |                              |              |       |      |  |
| Countryside (C                       | OM2)    |         | ✓      | SINC              |                                     | Infrastructu      | re/ Utilities |        | Othe                         | r (details b | elow) | ✓    |  |
| Local Gap (E3)                       |         |         |        | SSI               |                                     | Land Owne         | rship         |        | New Forest SPA Zone          |              |       |      |  |
| Conservation A                       | rea (E  | 9)      |        | SPA/SAC/Ramsar    |                                     | Covenants/Tenants |               |        | Adjacent public right of way |              |       | way  |  |
| Listed Building                      | (E9)    |         |        | AONB (E2)         |                                     | Access/Rar        | som Strip     | s      |                              |              |       |      |  |
| Historic Park &                      | Garde   | en (E9) |        | Ancient Woodland  | ~                                   | Contaminat        | ed Land       |        |                              |              |       |      |  |
| Public Open Sp                       | bace (L | .HW1)   |        | TPO               | ~                                   | Pollution (E      | 8)            |        |                              |              |       |      |  |
| Employment La                        | and (LE | E10)    |        | Flood Risk Zone   |                                     | Mineral Saf       | eguarding     |        |                              |              |       |      |  |

# Summary

Site Details

| ed | The site is available and promoted for development by the land owner, with interest from a developer.                                                                                                                                      |   |
|----|--------------------------------------------------------------------------------------------------------------------------------------------------------------------------------------------------------------------------------------------|---|
|    | The site is located outside of the settlement<br>boundary of the TVBC Revised Local Plan DPD.<br>The nearest settlement is the village of Plaitford<br>Green which is identified as Countryside in the<br>Local Plan Settlement Hierarchy. |   |
|    | Development away from the defined settlements<br>is unlikely to meet all the elements of sustainable<br>development considering access to a range of<br>facilities.                                                                        |   |
| an |                                                                                                                                                                                                                                            | G |

#### Hbic Local Ecological Network

re\_Non\_Statutory\_Mar2020

An ecological network is a group of habitat patches that species can move easily between, maintaining ecological function and conserving biodiversity. This site includes some Core Non-Statutory Areas containing "Ancient Woodlands" "All Local Wildlife Sites (SINCs)" or "Priority Habitats"