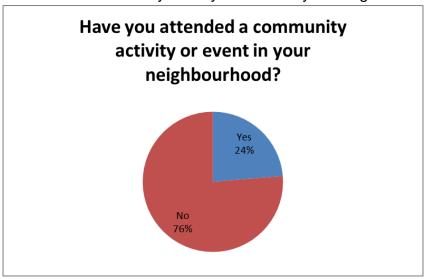

Have you attended a community activity or event in your neighbourhood?

 Would you be interested in getting involved in supporting local community such as helping with events or joining the community association?