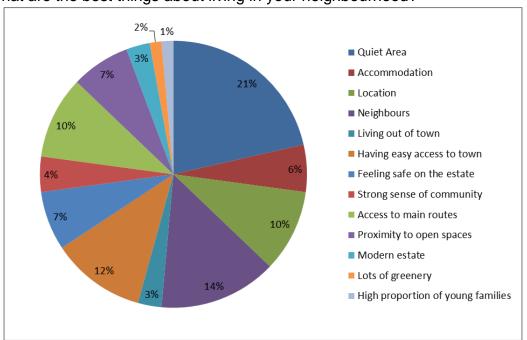

What are the best things about living in your neighbourhood?

· What if anything might improve your local area?

 How strongly do you agree with the statement "my neighbourhood has a sense of community"?

 How many vehicles are owned or are available for use by members of this household?