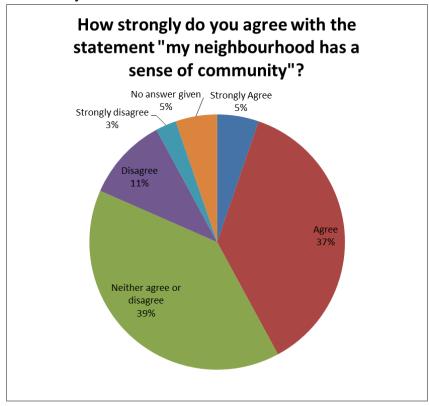

What are the best things about living in your neighbourhood?

· What if anything might improve your local area?

 How strongly do you agree with the statement "my neighbourhood has a sense of community"?

 How many vehicles are owned or are available for use by members of this household?