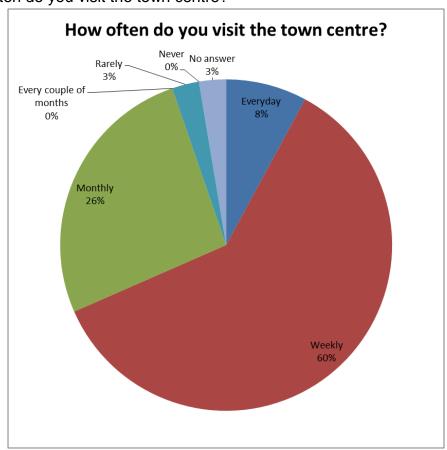

• Do you use your allocated parking space and/or garage to park a vehicle?

• Do you regularly use any of the following:

• What is the preferred mode of transport to reach the town centre?

How often do you visit the town centre?