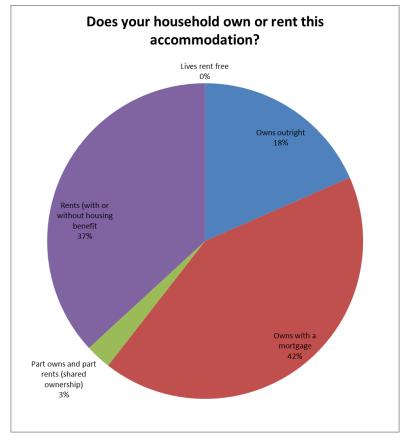

## Gender

• What type of accommodation is this?

Does your household own or rent this accommodation?

• If rented, who is your landlord?

• To help us understand if people are new to the town, please let us know whether you have moved from outside Test Valley?