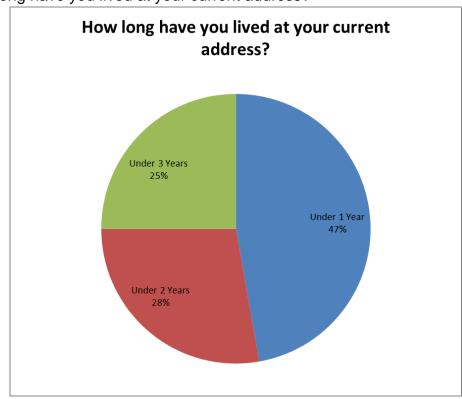

If you have a child/children how do you usually travel to school?

• For all people currently employed who live in the household, how far do you commute to work?

How long have you lived at your current address?