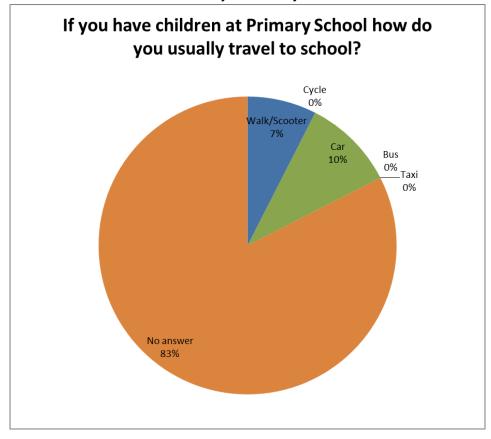

If you have a child/children how do you usually travel to school?

• For all people currently employed who live in the household, how far do you commute to work?

How long have you lived at your current address?