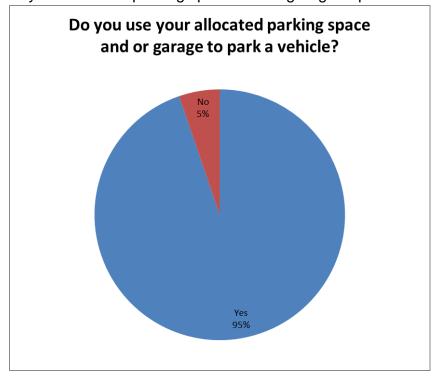

• Do you use your allocated parking space and/or garage to park a vehicle?

• Do you regularly use any of the following:

• What is the preferred mode of transport to reach the town centre?

How often do you visit the town centre?