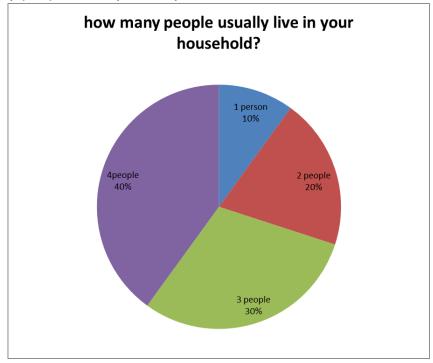

the best things about living in your neighbourhood?



· What if anything might improve your local area?



 How strongly do you agree with the statement "my neighbourhood has a sense of community"?



 How many vehicles are owned or are available for use by members of this household?



• Do you use your allocated parking space and/or garage to park a vehicle?



• Do you regularly use any of the following:



• What is the preferred mode of transport to reach the town centre?



How often do you visit the town centre?



If you have a child/children how do you usually travel to school?





• For all people currently employed who live in the household, how far do you commute to work?



How long have you lived at your current address?



How many people usually live in your household?



• Age



## Gender



• What type of accommodation is this?



Does your household own or rent this accommodation?



• If rented, who is your landlord?



• To help us understand if people are new to the town, please let us know whether you have moved from outside Test Valley?