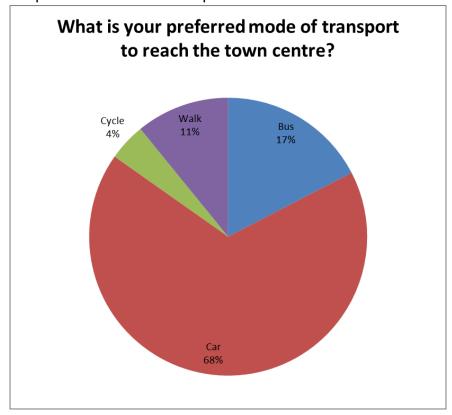

• Do you use your allocated parking space and/or garage to park a vehicle?

• Do you regularly use any of the following:

• What is the preferred mode of transport to reach the town centre?

How often do you visit the town centre?