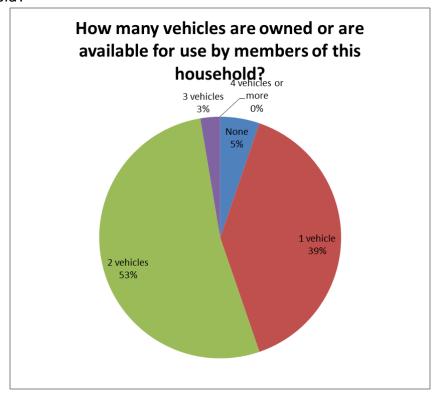

What are the best things about living in your neighbourhood?

· What if anything might improve your local area?

 How strongly do you agree with the statement "my neighbourhood has a sense of community"?

 How many vehicles are owned or are available for use by members of this household?