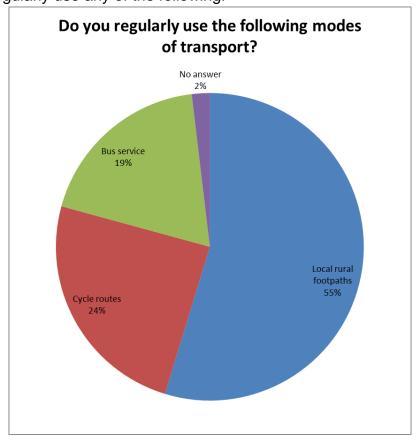

• Do you use your allocated parking space and/or garage to park a vehicle?

• Do you regularly use any of the following:

• What is the preferred mode of transport to reach the town centre?

How often do you visit the town centre?