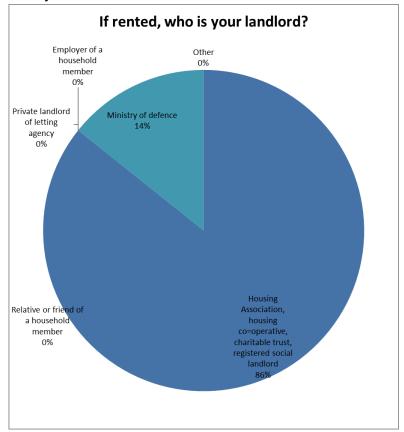

## Gender

• What type of accommodation is this?

Does your household own or rent this accommodation?

• If rented, who is your landlord?

• To help us understand if people are new to the town, please let us know whether you have moved from outside Test Valley?