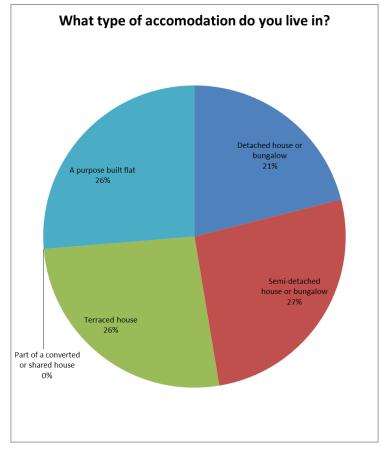

## Gender

• What type of accommodation is this?

Does your household own or rent this accommodation?

• If rented, who is your landlord?

• To help us understand if people are new to the town, please let us know whether you have moved from outside Test Valley?