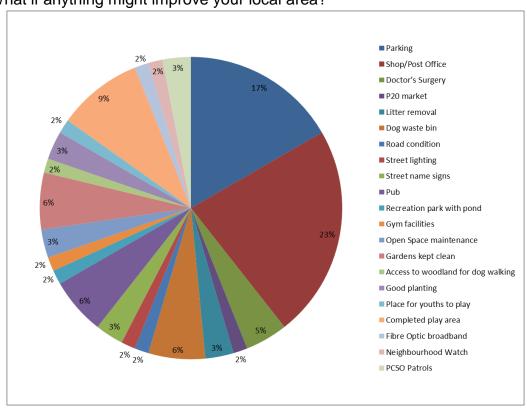

What are the best things about living in your neighbourhood?

· What if anything might improve your local area?

 How strongly do you agree with the statement "my neighbourhood has a sense of community"?

 How many vehicles are owned or are available for use by members of this household?