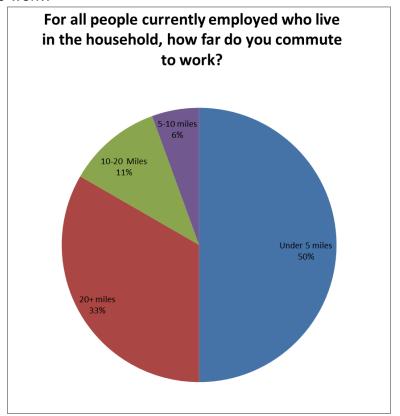

If you have a child/children how do you usually travel to school?

• For all people currently employed who live in the household, how far do you commute to work?

How long have you lived at your current address?