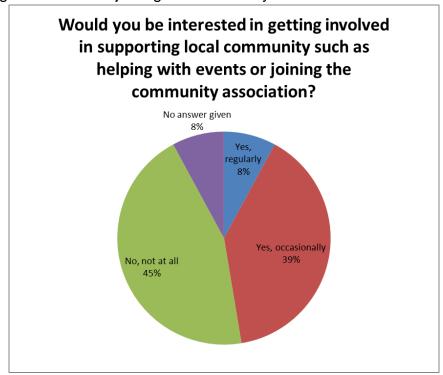

Have you attended a community activity or event in your neighbourhood?

 Would you be interested in getting involved in supporting local community such as helping with events or joining the community association?